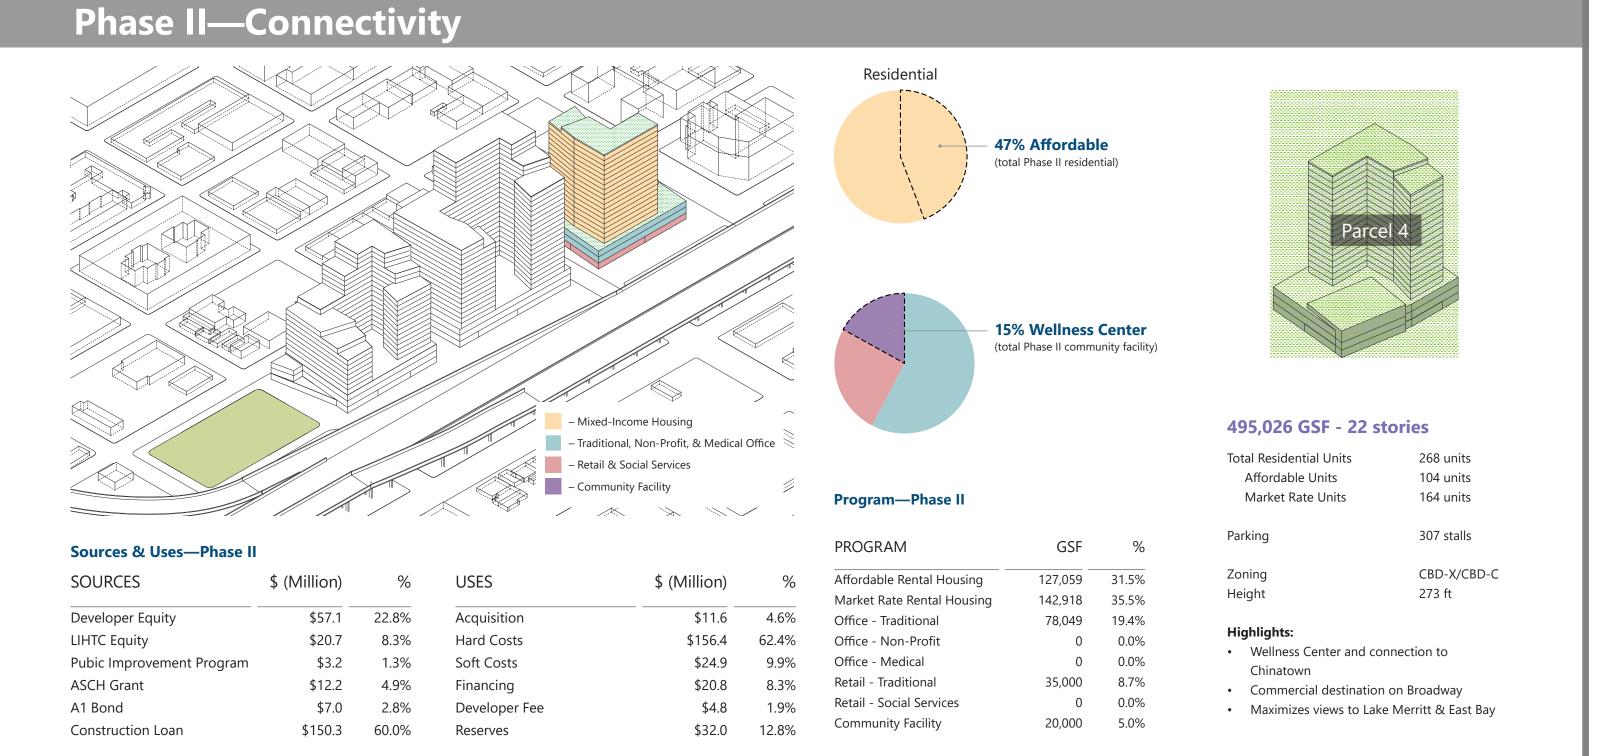

a, addition of Clay Street Art pedestrian streets to create a buffer from the freeway



along public green spaces & 7th Street to provide visibility and public access

ing above mixed use podium.



above mixed use podium.

CONTRACTOR CONTRACTOR תחתתתחתתחתת תחתתחת nonnnnnnnnn nnnnnn תחחחתחחחחחח תחחחחח

опполополого полого

**Financial Summary** 

**Total Sources & Uses** 

# **Future Development**







# 

community is a home, sanctuary, and platform for growth, innovation, and economic empowerment.



# **Engagement & Partnerships**



# Site Context & Analysis



# Sustainability – Permeable Pavers in Park - Grey-Water collection on roofs – Green Roofs on Terraces – Bioswales in Park – Trees added on main streets











above mixed use podium.

MARANAN AMARANANA MARANANA