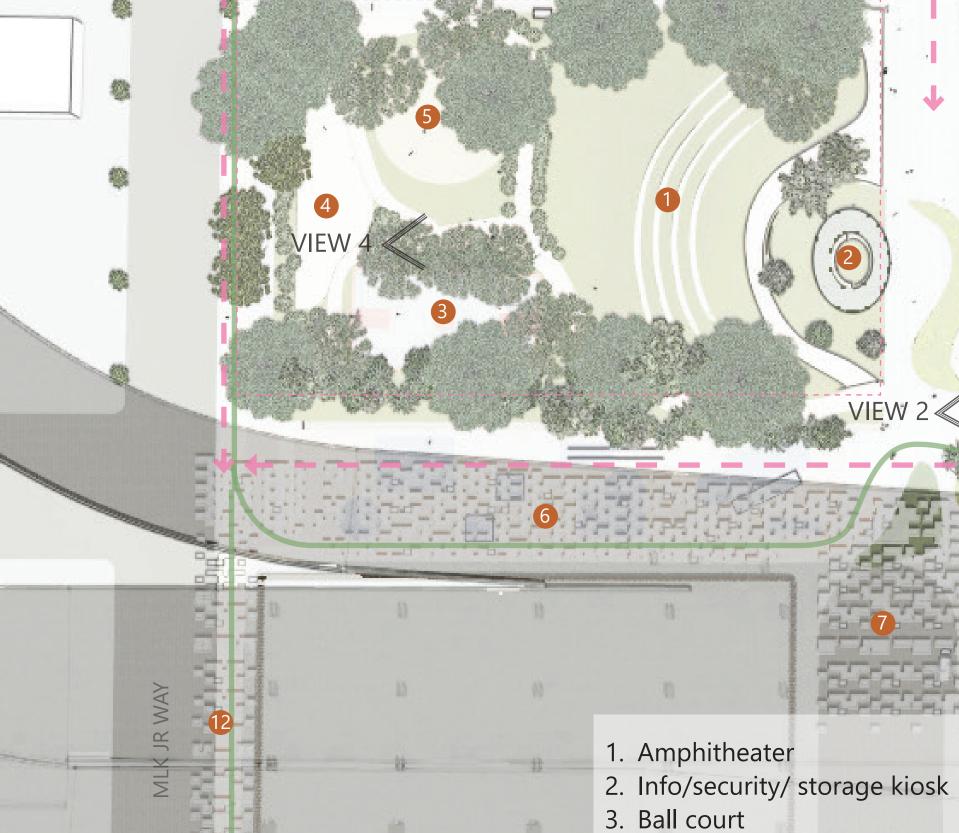

along public green spaces & 7th Street to provide visibility and public access

ing above mixed use podium.

above mixed use podium.

CONTRACTOR CONTRACTOR תחתתתחתתחתת תחתתחת nonnnnnnnnn nnnnnn תחחחתחחחחחח תחחחחח