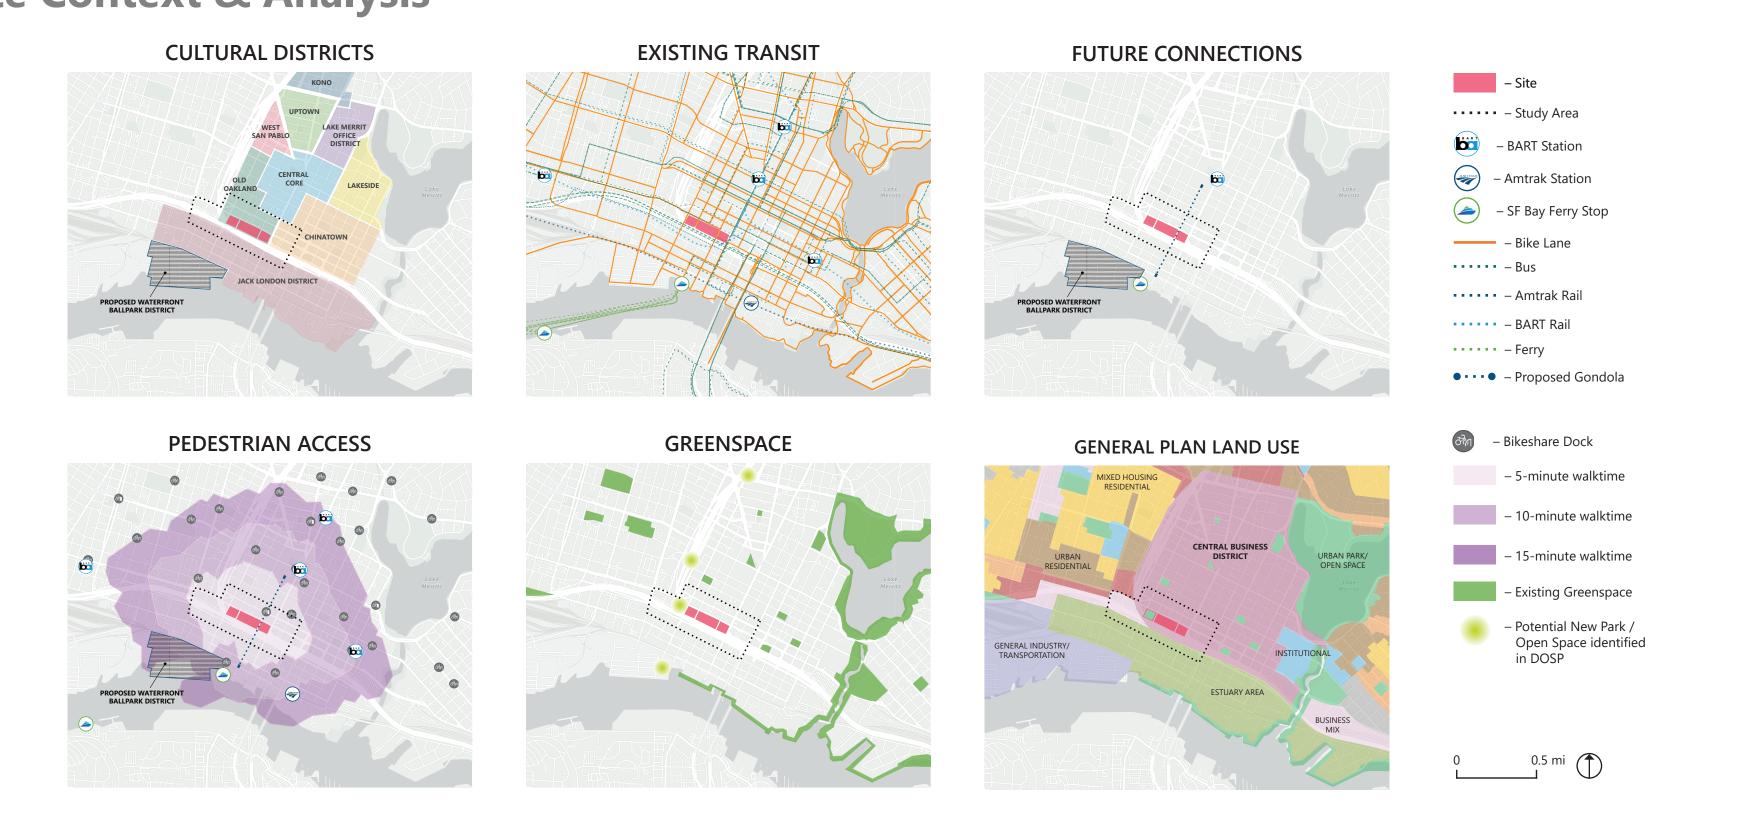

Alley, and connection of existing bike paths

Future Development - emphasis on 7th Street, Broadway,

& MLK Blvd to engage with future development and

enhance walkability

for pedestrian streets and plaza, addition of Clay Street Art pedestrian streets to create a buffer from the freeway



along public green spaces & 7th Street to provide visibility and public access

ing above mixed use podium.



above mixed use podium.

CONTRACTOR CONTRACTOR תחתתתחתתחתת תחתתחת nonnnnnnnnn nnnnnn תחחחתחחחחחח תחחחחח

опполополого полого

**Financial Summary** 

**Total Sources & Uses** 

# **Future Development**







# 

community is a home, sanctuary, and platform for growth, innovation, and economic empowerment.



# **Engagement & Partnerships**



# Site Context & Analysis



# Sustainability – Permeable Pavers in Park - Grey-Water collection on roofs – Green Roofs on Terraces – Bioswales in Park – Trees added on main streets











above mixed use podium.

MARANAN AMARANANA MARANANA