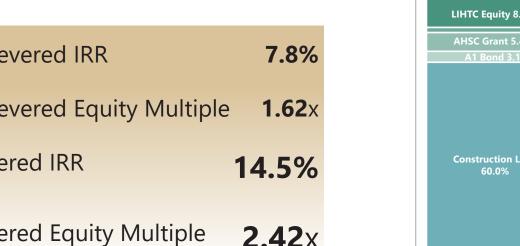

Alley, and connection of existing bike paths

Future Development - emphasis on 7th Street, Broadway,

& MLK Blvd to engage with future development and

enhance walkability

for pedestrian streets and plaza, addition of Clay Street Art pedestrian streets to create a buffer from the freeway



along public green spaces & 7th Street to provide visibility and public access

ing above mixed use podium.



above mixed use podium.

CONTRACTOR CONTRACTOR תחתתתחתתחתת תחתתחת nonnnnnnnnn nnnnnn תחחחתחחחחחח תחחחחח

опполополого полого

**Financial Summary** 

**Total Sources & Uses** 

# **Future Development**







# 

community is a home, sanctuary, and platform for growth, innovation, and economic empowerment.



# **Engagement & Partnerships**



# Site Context & Analysis



# Sustainability – Permeable Pavers in Park - Grey-Water collection on roofs – Green Roofs on Terraces – Bioswales in Park – Trees added on main streets











above mixed use podium.

MARANAN AMARANANA MARANANA