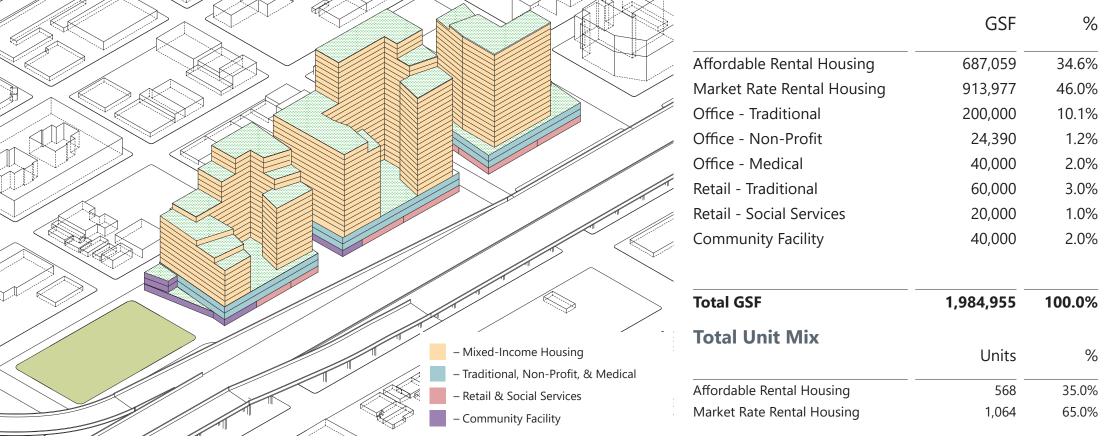

Alley, and connection of existing bike paths

Future Development - emphasis on 7th Street, Broadway,

& MLK Blvd to engage with future development and

enhance walkability

for pedestrian streets and plaza, addition of Clay Street Art pedestrian streets to create a buffer from the freeway



along public green spaces & 7th Street to provide visibility and public access

ing above mixed use podium.



above mixed use podium.

CONTRACTOR CONTRACTOR תחתתתחתתחתת תחתתחת nonnnnnnnnn nnnnnn תחחחתחחחחחח תחחחחח

опполополого полого

**Financial Summary** 

**Total Sources & Uses** 

# **Future Development**







# 

community is a home, sanctuary, and platform for growth, innovation, and economic empowerment.



# **Engagement & Partnerships**



# Site Context & Analysis



# Sustainability – Permeable Pavers in Park - Grey-Water collection on roofs – Green Roofs on Terraces – Bioswales in Park – Trees added on main streets











above mixed use podium.

MARANAN AMARANANA MARANANA