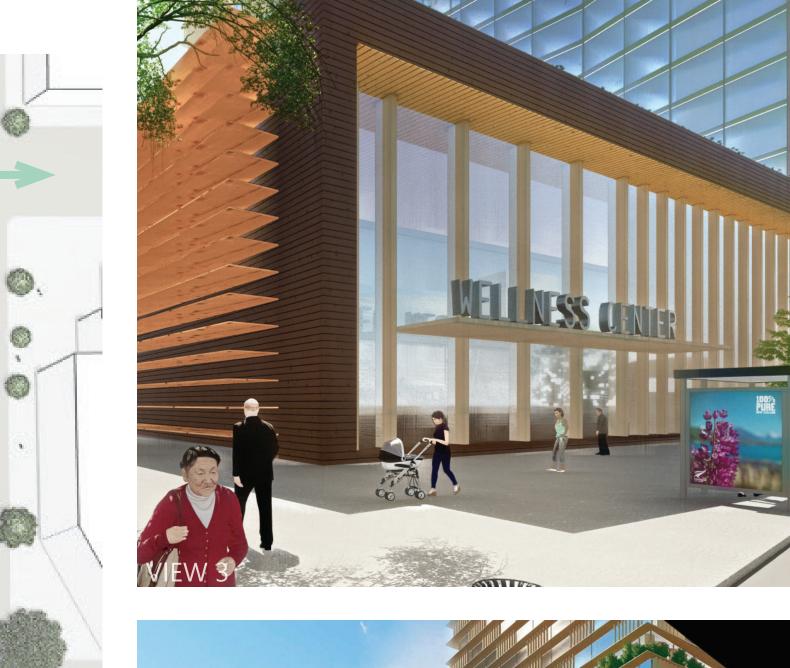

and plaza, addition of Clay Street Art pedestrian streets to create a buffer from the freeway



along public green spaces & 7th Street to provide visibility and public access

ing above mixed use podium.



above mixed use podium.

CONTRACTOR CONTRACTOR תחתתתחתתחתת תחתתחת nonnnnnnnnn nnnnnn תחחחתחחחחחח תחחחחח

опполополого полого

**Financial Summary** 

**Total Sources & Uses** 

# **Future Development**







# 

community is a home, sanctuary, and platform for growth, innovation, and economic empowerment.



# **Engagement & Partnerships**



# Site Context & Analysis



# Sustainability – Permeable Pavers in Park - Grey-Water collection on roofs – Green Roofs on Terraces – Bioswales in Park – Trees added on main streets











above mixed use podium.

MARANAN AMARANANA MARANANA