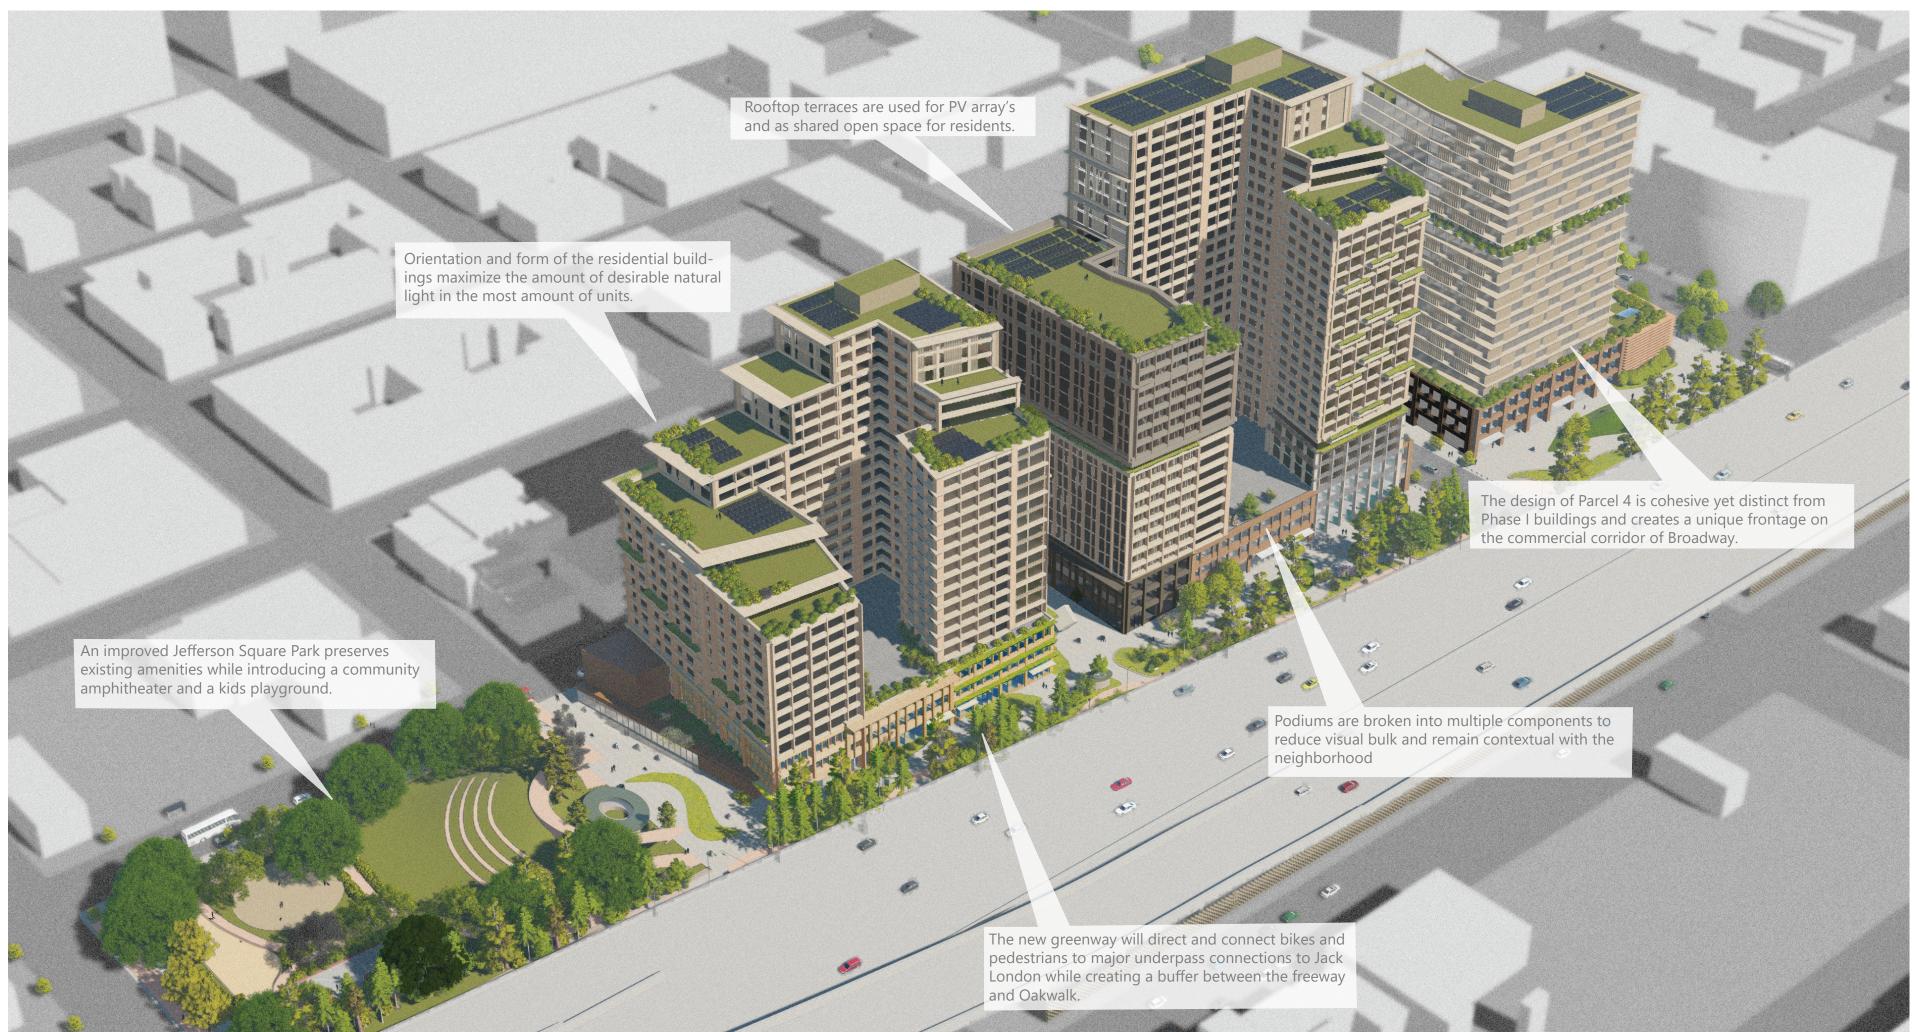

# Sustainability – Permeable Pavers in Park - Grey-Water collection on roofs – Green Roofs on Terraces – Bioswales in Park – Trees added on main streets

above mixed use podium.

MARANAN AMARANANA MARANANA