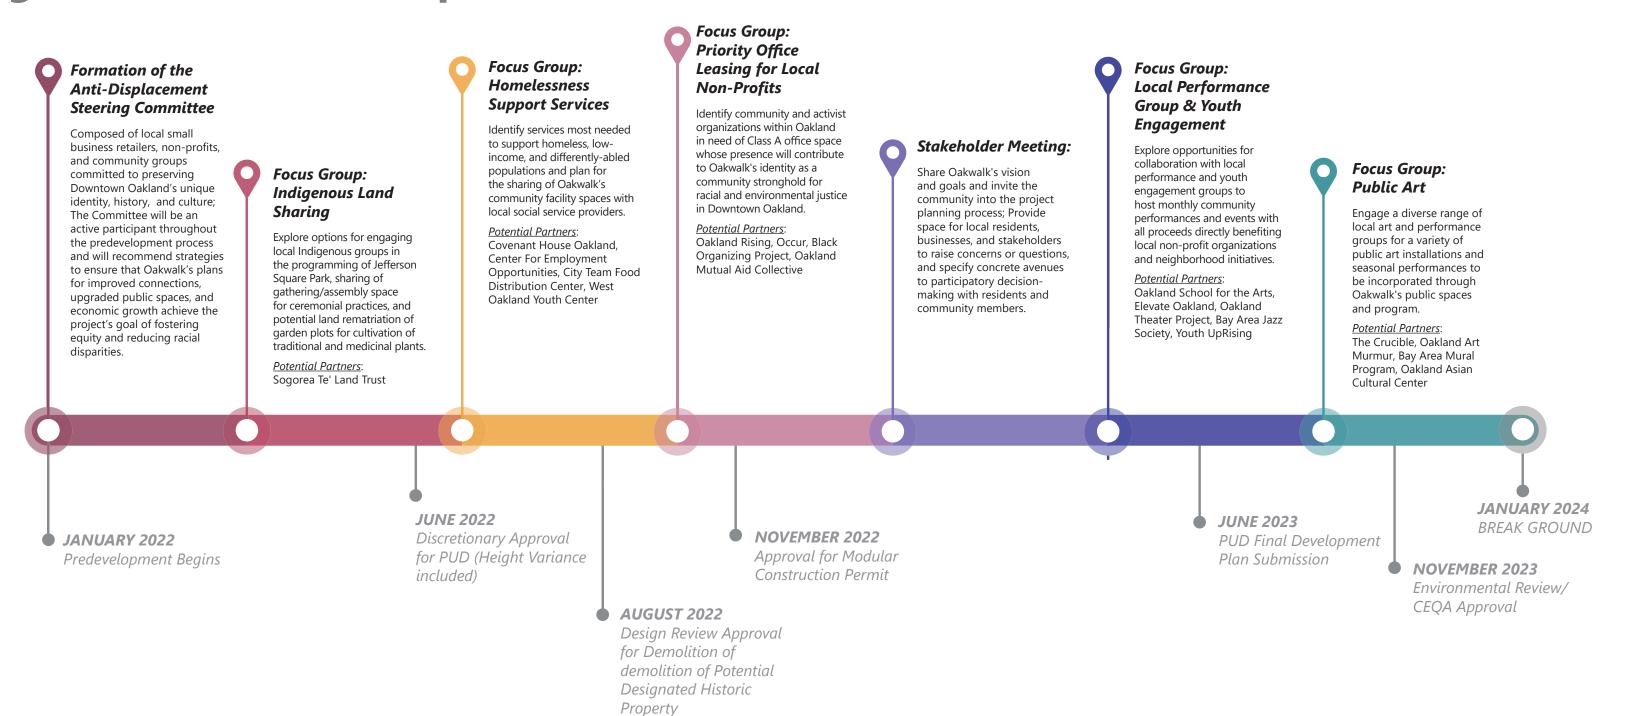

Alley, and connection of existing bike paths

Future Development - emphasis on 7th Street, Broadway,

& MLK Blvd to engage with future development and

enhance walkability

for pedestrian streets and plaza, addition of Clay Street Art pedestrian streets to create a buffer from the freeway



along public green spaces & 7th Street to provide visibility and public access

ing above mixed use podium.



above mixed use podium.

CONTRACTOR CONTRACTOR תחתתתחתתחתת תחתתחת nonnnnnnnnn nnnnnn תחחחתחחחחחח תחחחחח

опполополого полого

**Financial Summary** 

**Total Sources & Uses** 

# **Future Development**







# 

community is a home, sanctuary, and platform for growth, innovation, and economic empowerment.



# **Engagement & Partnerships**



# Site Context & Analysis



# Sustainability – Permeable Pavers in Park - Grey-Water collection on roofs – Green Roofs on Terraces – Bioswales in Park – Trees added on main streets











above mixed use podium.

MARANAN AMARANANA MARANANA