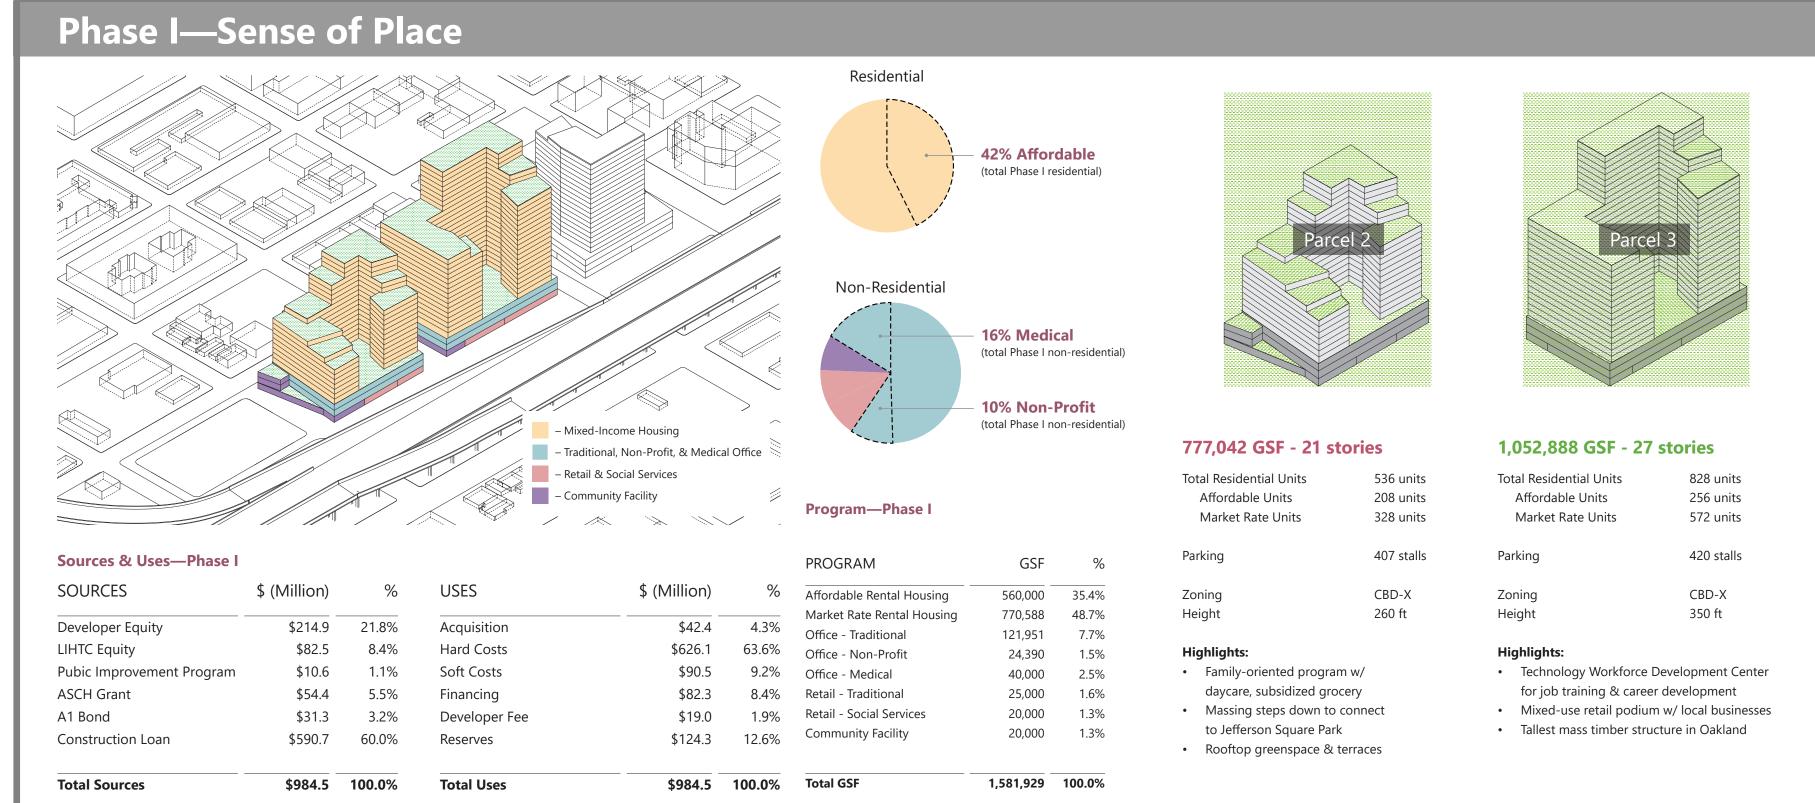

aza, addition of Clay Street Art pedestrian streets to create a buffer from the freeway



along public green spaces & 7th Street to provide visibility and public access

ing above mixed use podium.



above mixed use podium.

CONTRACTOR CONTRACTOR תחתתתחתתחתת תחתתחת nonnnnnnnnn nnnnnn תחחחתחחחחחח תחחחחח

опполополого полого

**Financial Summary** 

**Total Sources & Uses** 

# **Future Development**







# 

community is a home, sanctuary, and platform for growth, innovation, and economic empowerment.



# **Engagement & Partnerships**



# Site Context & Analysis



# Sustainability – Permeable Pavers in Park - Grey-Water collection on roofs – Green Roofs on Terraces – Bioswales in Park – Trees added on main streets











above mixed use podium.

MARANAN AMARANANA MARANANA