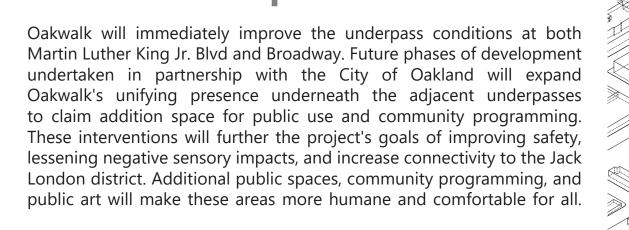

Alley, and connection of existing bike paths

Future Development - emphasis on 7th Street, Broadway,

& MLK Blvd to engage with future development and

enhance walkability

for pedestrian streets and plaza, addition of Clay Street Art pedestrian streets to create a buffer from the freeway



along public green spaces & 7th Street to provide visibility and public access

ing above mixed use podium.



above mixed use podium.

CONTRACTOR CONTRACTOR תחתתתחתתחתת תחתתחת nonnnnnnnnn nnnnnn תחחחתחחחחחח תחחחחח

опполополого полого

**Financial Summary** 

**Total Sources & Uses** 

# **Future Development**







# 

community is a home, sanctuary, and platform for growth, innovation, and economic empowerment.



# **Engagement & Partnerships**



# Site Context & Analysis



# Sustainability – Permeable Pavers in Park - Grey-Water collection on roofs – Green Roofs on Terraces – Bioswales in Park – Trees added on main streets











above mixed use podium.

MARANAN AMARANANA MARANANA