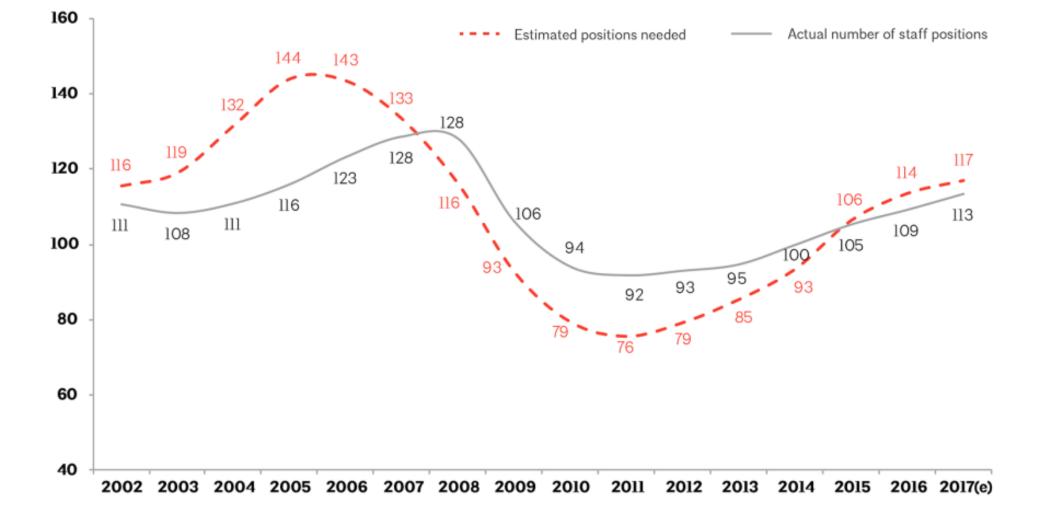

 $\boxtimes$ 

How Many Architects Does Our Economy Need?

A special report on workforce pressures for firm leaders.

By KERMIT BAKER, HON. AIA

Figure 4: While understaffed during boom and overstaffed during bust, labor needs are more in balance at present. Annual estimated architectural positions needed vs. actual number of positions, in thousands.