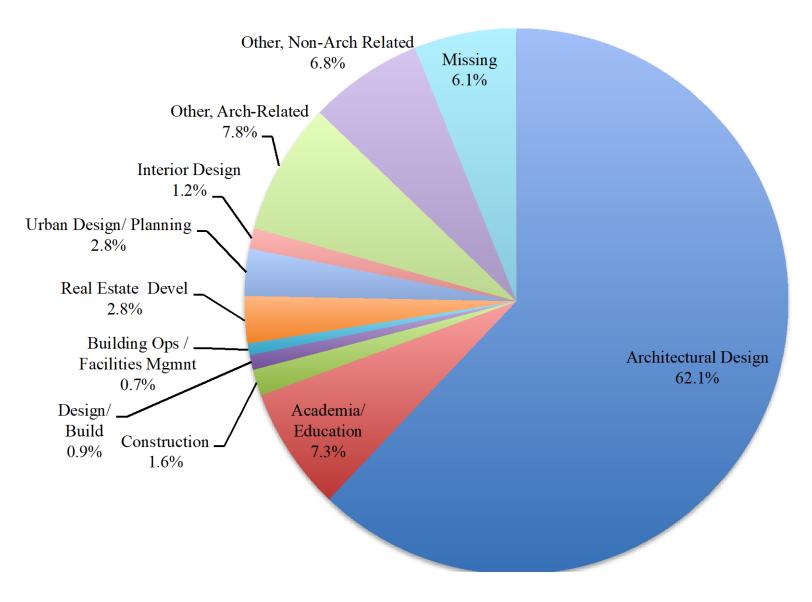

ools?

# 1.6%

Real GDP growth Q4-17 down from 1.9% in 2016



Unemployment in Oct 2017 down from 4.9% in 2016

2.1%

Inflation 2017, stable



US construction growth in 2017, down from 3.3% in 2016

### **US Construction Economy Rhythm** (Deltek)



#### Architecture Billings Index 1996 – 2017



#### Architecture Billings Index 1996 – 2017



### TOTAL CONSTRUCTION ACTIVITY BY CYCLE

Cyclical Trough (T) = 100, Based on Constant Dollars



- **1. Global Economics**: Where is there building?
- **2. Professional Economics**: How does the economy affect jobs?
- **3. Profession**: What sort of jobs are out there?
- **4. Career**: If you get a job, how much might you get paid?
- 5. Strategies: How might you attack this problem, and with what tools?

### Where do we go? Yale Grads 1986 - 2012



### **FIGURE 02:** Profession continues to see increased concentration in revenue at larger firms, but still not back to pre-downturn levels

% of all firms, staff, and gross billings by firm size for 2015, with 2013 and 2005 comparisons

| Number of employees | Share of firms | Share of staff | Share of billings | 2013 Share of<br>billings | 2005 Share of btillings |
|---------------------|----------------|----------------|-------------------|---------------------------|-------------------------|
| 1 to 9              | 77.3%          | 20.7%          | 15.4%             | 17.3%                     | 16.5%                   |
| 10 to 49            | 17.6%          | 32.3%          | 33.3%             | 37.8%                     | 31.7%                   |
| 50 or more          | 5.1%