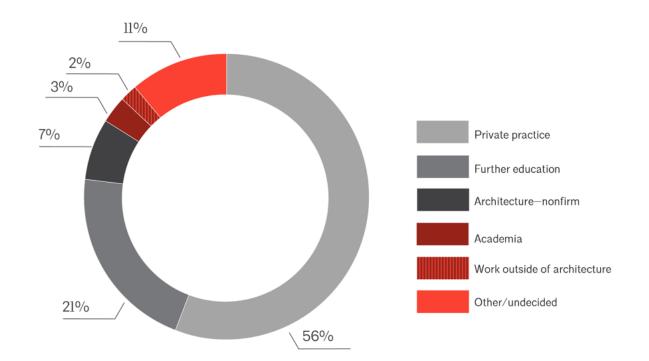

Figure 7: Most architecture students plan to continue in the profession and work in private practice. Architecture student plans after graduation, by percent.

- **1. Global Economics**: Where is there building?
- **2. Professional Economics**: How does the economy affect jobs??
- **3. Profession**: What sort of jobs are out there?
- **4. Career**: If you get a job, how much might you get paid?
- 5. Strategies: How might you attack this problem, and with what tools?