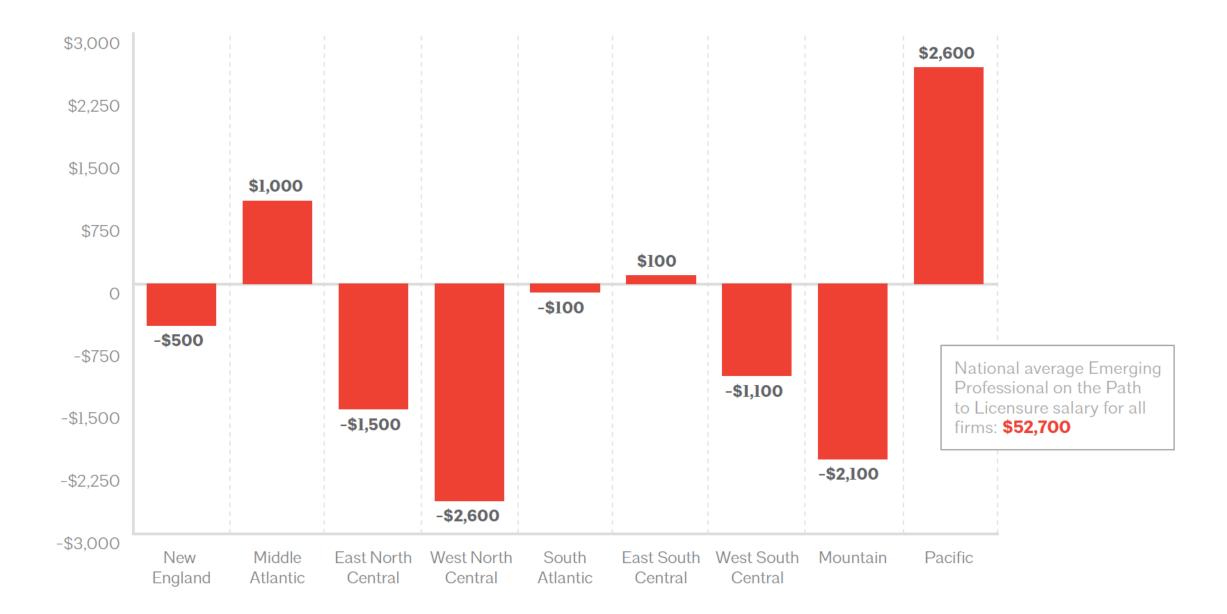

#### **Emerging Professional on the Path to Licensure salaries are highest on the West Coast**

Average compensation across all three Emerging Professional on the Path to Licensure positions including overtime pay, bonuses, profit sharing, and other cash compensation by Census region, as compared to the national average, as of January 1, 2017