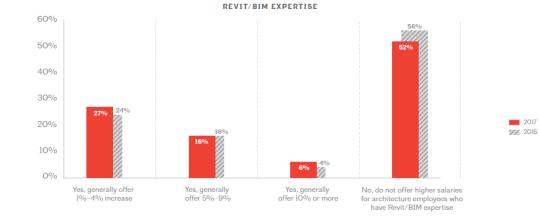

#### Salary premiums increase for licensure, Revit/BIM expertise

Percent of firms reporting whether firm typically offers salary premiums for architecture staff for given type of employee certification/expertise, as of January 1, 2017, by year