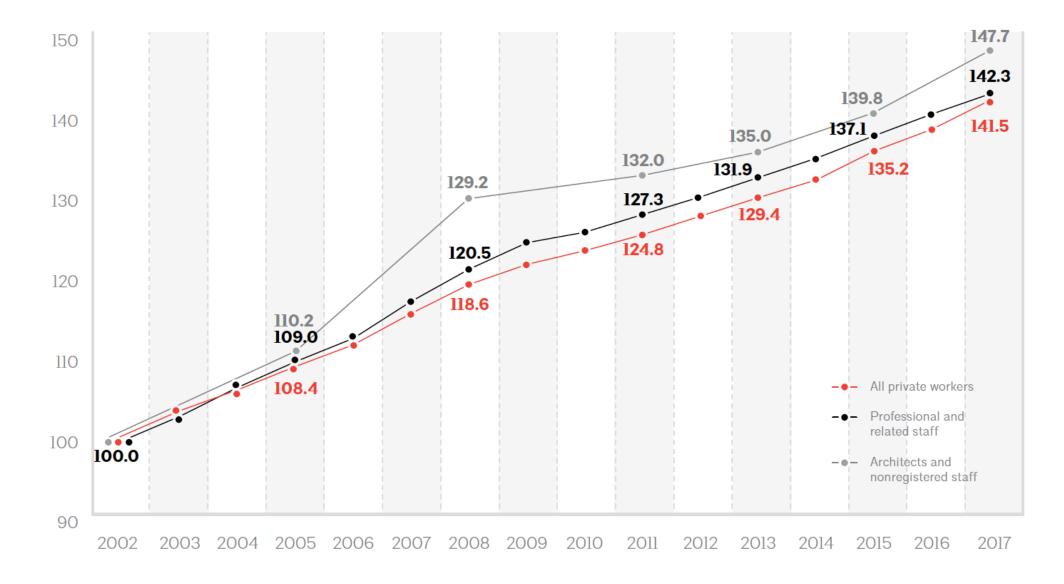

#### Architecture staff compensation gains currently outpacing growth in broader economy

Index: Ql 2002=100; all figures for first quarter of year

**NOTE** Compensation for all private workers and professional and related staff includes wages and salaries and incentive pay, but not overtime and bonuses. **SOURCE** U.S. Department of Labor Employment Cost Index; AIA