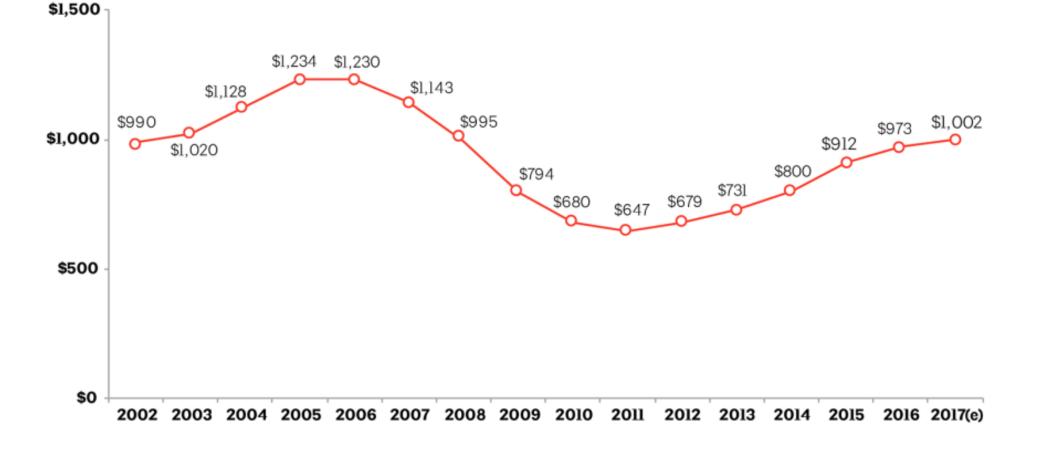

AIA FEATURE

How Many Architects Does Our Economy Need?

By KERMIT BAKER, HON. AIA

Figure 1: Architects work in a very volatile sector of the economy. Annual spending on residential and nonresidential facilities, in billions of 2017 dollars.