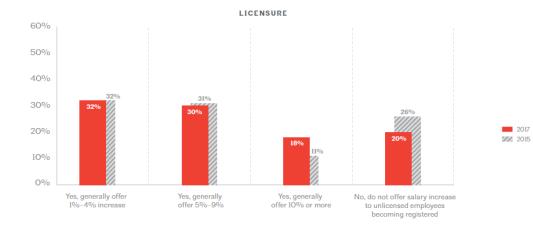

#### Salary premiums increase for licensure, Revit/BIM expertise

Percent of firms reporting whether firm typically offers salary premiums for architecture staff for given type of employee certification/expertise, as of January 1, 2017, by year