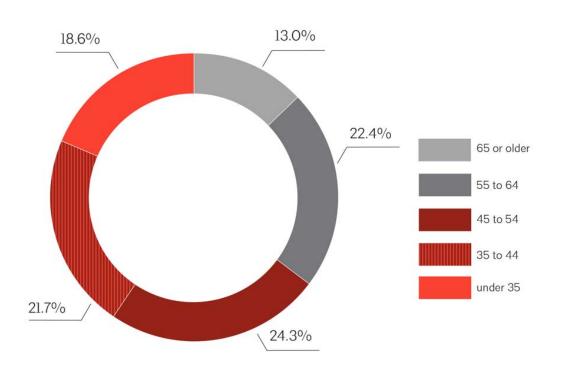

AIA FEATURE How Many Architects Does Our Economy Need?

A special report on workforce pressures for firm leaders.

By KERMIT BAKER, HON. AIA

 $\times$ 

Figure 6: Like our overall population, the architect profession is aging. Age of AIA architect and associate members, 2015.