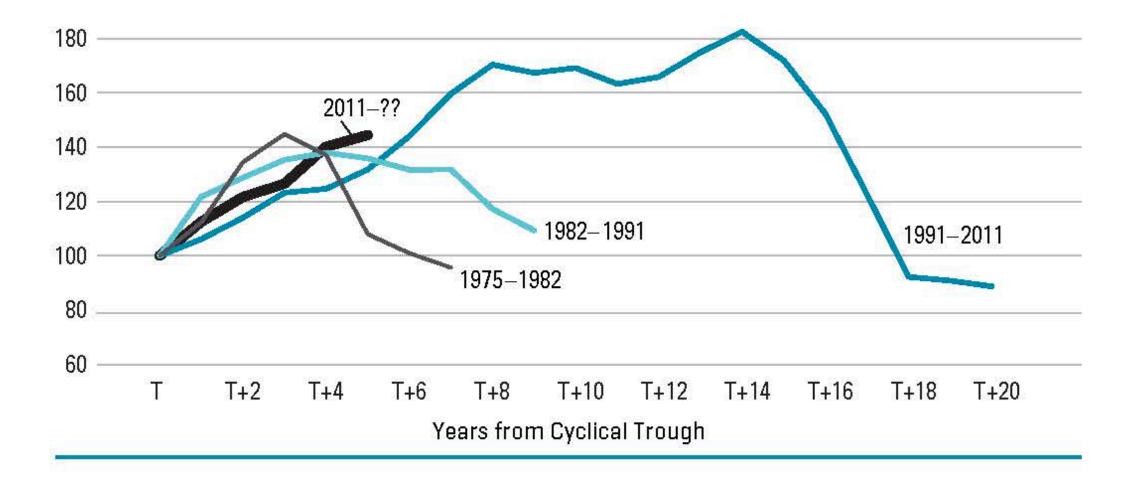

### TOTAL CONSTRUCTION ACTIVITY BY CYCLE

Cyclical Trough (T) = 100, Based on Constant Dollars

- **1. Global Economics**: Where is there building?
- **2. Professional Economics**: How does the economy affect jobs?
- **3. Profession**: What sort of jobs are out there?
- **4. Career**: If you get a job, how much might you get paid?
- 5. Strategies: How might you attack this problem, and with what tools?