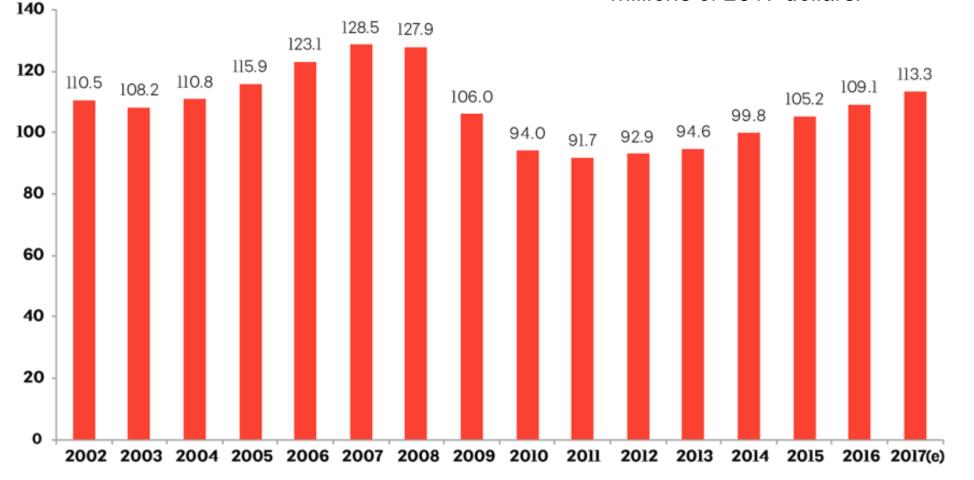

AIA FEATURE

How Many Architects Does Our Economy Need?

By KERMIT BAKER, HON. AIA

Figure 1: Architects work in a very volatile sector of the economy. Annual spending on residential and nonresidential facilities, in billions of 2017 dollars.