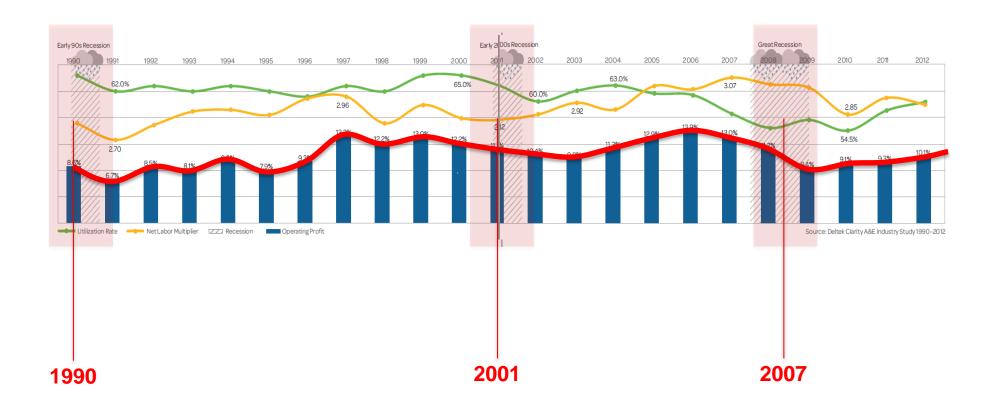

-            | -9.2         | -1.0 |
| Wells Fargo Securities, LLC         | Public Safety             |              | 1.4          | 3.7  |
|                                     | Amusement & Recreation    | -            | 7.1          | 3.0  |

**1. Global Economics**: Where is there building?

- **2. Professional Economics**: How does the economy affect jobs?
- **3. Profession**: What sort of jobs are out there?
- **4. Career**: If you get a job, how much might you get paid?
- 5. Strategies: How might you attack this problem, and with what tools?

# 1.6%

Real GDP growth Q4-17 down from 1.9% in 2016



Unemployment in Oct 2017 down from 4.9% in 2016

2.1%

Inflation 2017, stable



US construction growth in 2017, down from 3.3% in 2016

### **US Construction Economy Rhythm** (Deltek)



#### Architecture Billings Index 1996 – 2017



#### Architecture Billings Index 1996 – 2017



### TOTAL CONSTRUCTION ACTIVITY BY CYCLE

Cyclical Trough (T) = 100, Based on Constant Dollars



- **1. Global Economics**: Where is there building?
- **2. Professional Economics**: How does the economy affect jobs?
- **3. Profession**: What sort of jobs are out there?
- **4. Career**: If you get a job, how much might you get paid?
- 5. Strategies: How might you attack this problem, and with what tools?

### Where do we go? Yale Grads 1986 - 2012



### **FIGURE 02:** Profession continues to see increased concentration in revenue at larger firms, but still not back to pre-downturn levels

% of all firms, staff, and gross billings by firm size for 2015, with 2013 and 2005 comparisons

| Number