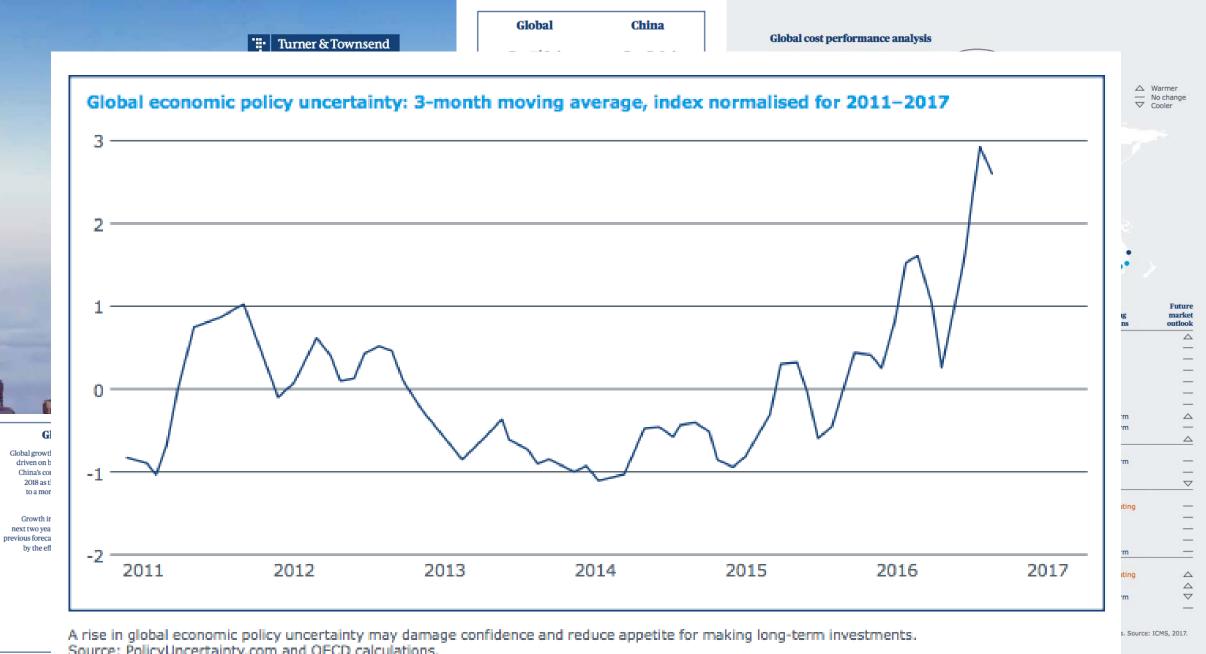

**US:** Capital markets continue going well, but labor shortages will raise prices. Policy uncertainties under Trump (infrastructure, immigration, trade) create instability. **UK:** High degree of uncertainty around Brexit continues, construction work down. Growth slowing considerably. **Europe**: Mostly strong (Germany) with moderate growth predicted. But as migrant flows slow construction to taper off in the long term.

**Russia:** Energy prices driving economy to greater growth.

**China:** Slowing but brisk growth but international work continues and Western firms continue to establish there. Switch to consumer.

Japan: Mini-boom around Tokyo Olympics ending; slow investment and pop growth means less building.

Middle East: Oil prices rise, production cut, backlog of construction means activity in Saudi and UAE (World Cup, etc.)

Latin America: Good recovery across LA, even Brazil (oil). Mexico slows.

Africa: Investment in cities means growth. Continued China investment.

India: Continued investment in cities and infrastructure means long term growth.