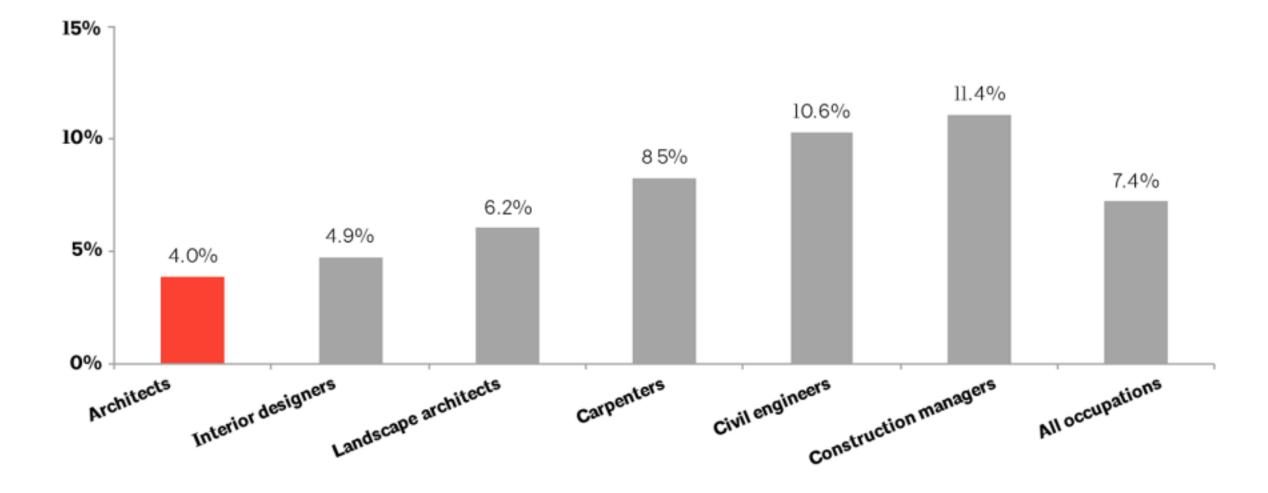

#### January 05, 2018 🗩 0 🚹 Like 177 У in 817 🕂 994

AIA FEATURE How Many Architects Does Our Economy Need?

A special report on workforce pressures for firm leaders.

By KERMIT BAKER, HON. AIA

Figure 5: Architecture positions are projected to increase by 4 percent this coming decade, a slower pace than in related occupations. Projected change in employment, by percent, 2016–26