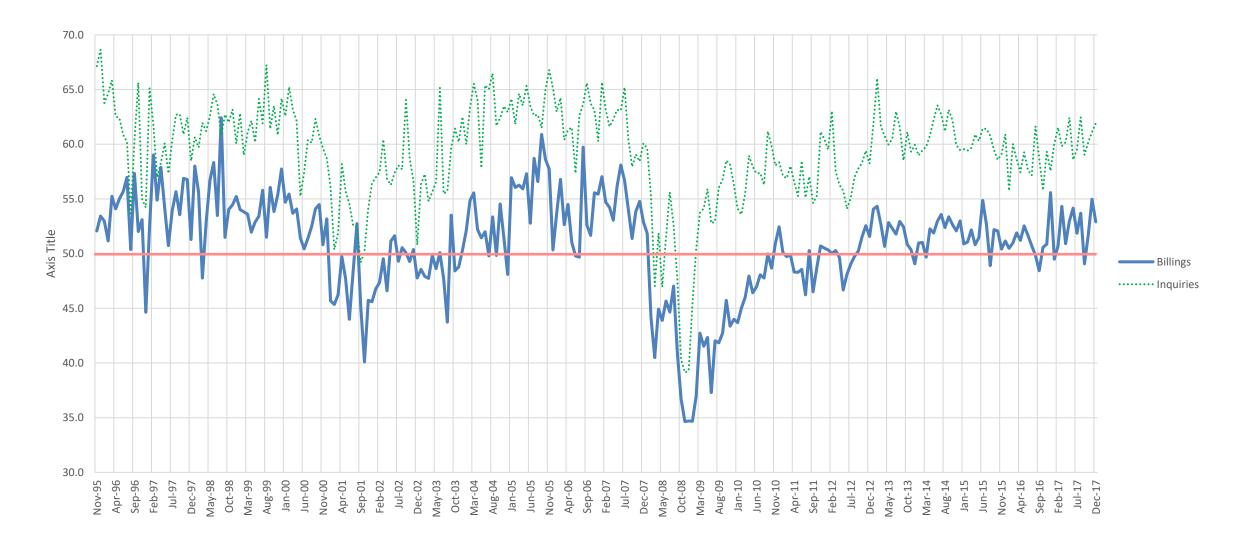

go Securities, LLC         | Public Safety             |              | 1.4          | 3.7  |
|                                     | Amusement & Recreation    | -            | 7.1          | 3.0  |

**1. Global Economics**: Where is there building?

- **2. Professional Economics**: How does the economy affect jobs?
- **3. Profession**: What sort of jobs are out there?
- **4. Career**: If you get a job, how much might you get paid?
- 5. Strategies: How might you attack this problem, and with what tools?

# 1.6%

Real GDP growth Q4-17 down from 1.9% in 2016



Unemployment in Oct 2017 down from 4.9% in 2016

2.1%

Inflation 2017, stable



US construction growth in 2017, down from 3.3% in 2016

### **US Construction Economy Rhythm** (Deltek)



#### Architecture Billings Index 1996 – 2017



#### Architecture Billings Index 1996 – 2017



### TOTAL CONSTRUCTION ACTIVITY BY CYCLE

Cyclical Trough (T) = 100, Based on Constant Dollars



- **1. Global Economics**: Where is there building?
- **2. Professional Economics**: How does the economy affect jobs?
- **3. Profession**: What sort of jobs are out there?
- **4. Career**: If you get a job, how much might you get paid?
- 5. Strategies: How might you attack this problem, and with what tools?

### Where do we go? Yale Grads 1986 - 2012



### **FIGURE 02:** Profession continues to see increased concentration in revenue at larger firms, but still not back to pre-downturn levels

% of all firms, staff, and gross billings by firm size for 2015, with 2013 and 2005 comparisons

| Number of employees | Share of firms | Share of staff