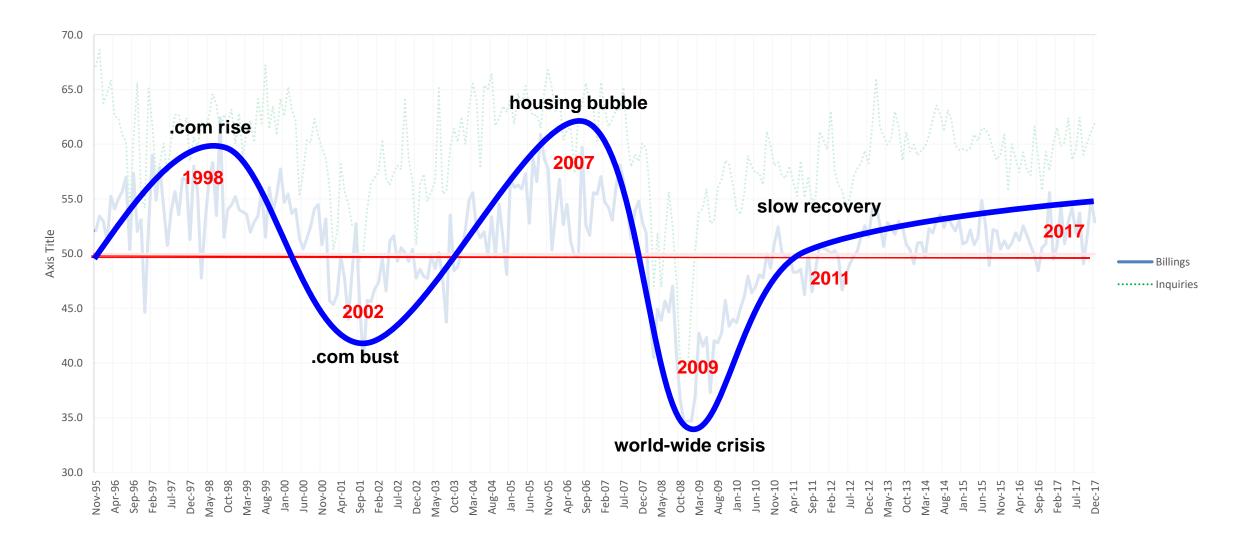

|              | 1.4          | 3.7  |
|                                     | Amusement & Recreation    | -            | 7.1          | 3.0  |

**1. Global Economics**: Where is there building?

- **2. Professional Economics**: How does the economy affect jobs?
- **3. Profession**: What sort of jobs are out there?
- **4. Career**: If you get a job, how much might you get paid?
- 5. Strategies: How might you attack this problem, and with what tools?

# 1.6%

Real GDP growth Q4-17 down from 1.9% in 2016



Unemployment in Oct 2017 down from 4.9% in 2016

2.1%

Inflation 2017, stable



US construction growth in 2017, down from 3.3% in 2016

### **US Construction Economy Rhythm** (Deltek)



#### Architecture Billings Index 1996 – 2017



#### Architecture Billings Index 1996 – 2017



### TOTAL CONSTRUCTION ACTIVITY BY CYCLE

Cyclical Trough (T) = 100, Based on Constant Dollars



- **1. Global Economics**: Where is there building?
- **2. Professional Economics**: How does the economy affect jobs?
- **3. Profession**: What sort of jobs are out there?
- **4. Career**: If you get a job, how much might you get paid?
- 5. Strategies: How might you attack this problem, and with what tools?

### Where do we go? Yale Grads 1986 - 2012



### **FIGURE 02:** Profession continues to see increased concentration in revenue at larger firms, but still not back to pre-downturn levels

% of all firms, staff, and gross billings by firm size for 2015, with 2013 and 2005 comparisons

| Number of employees | Share of firms | Share of staff | Share of billings | 2013 Share of<br>billings