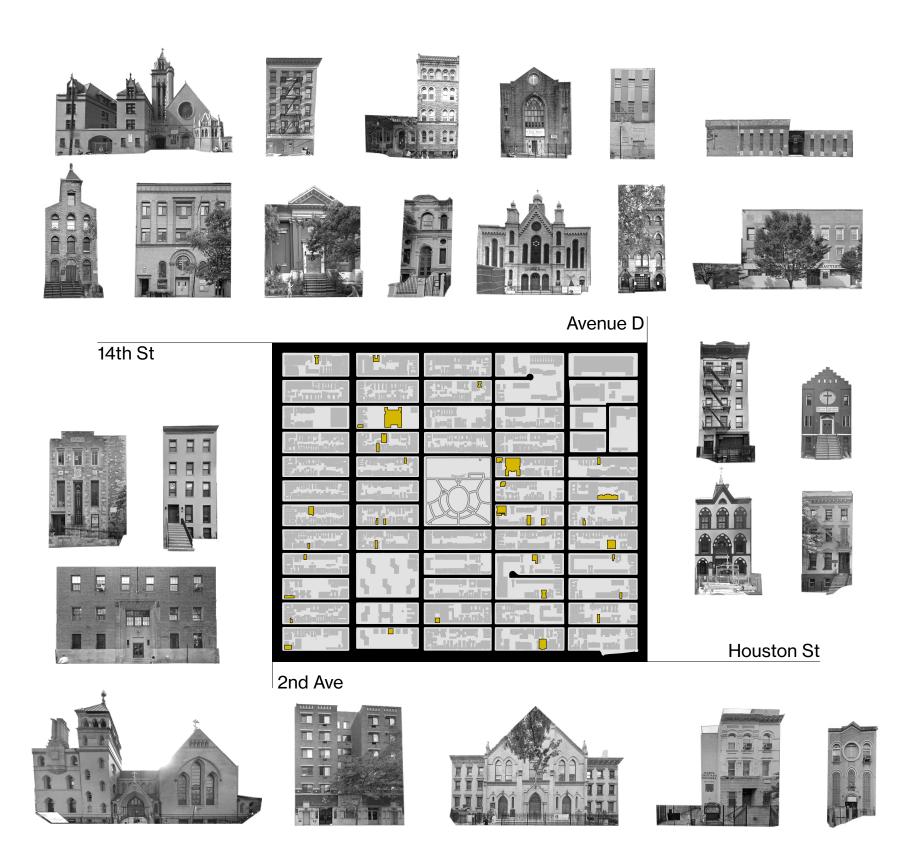

SPACE ALONE DOESN'TBRING PEOPLE TOGETHER. PROGRAM DOES.

30 Churches

3 Synagogues

1 Mosque

reimagined

democratic

expansive

rooted expansive democratic