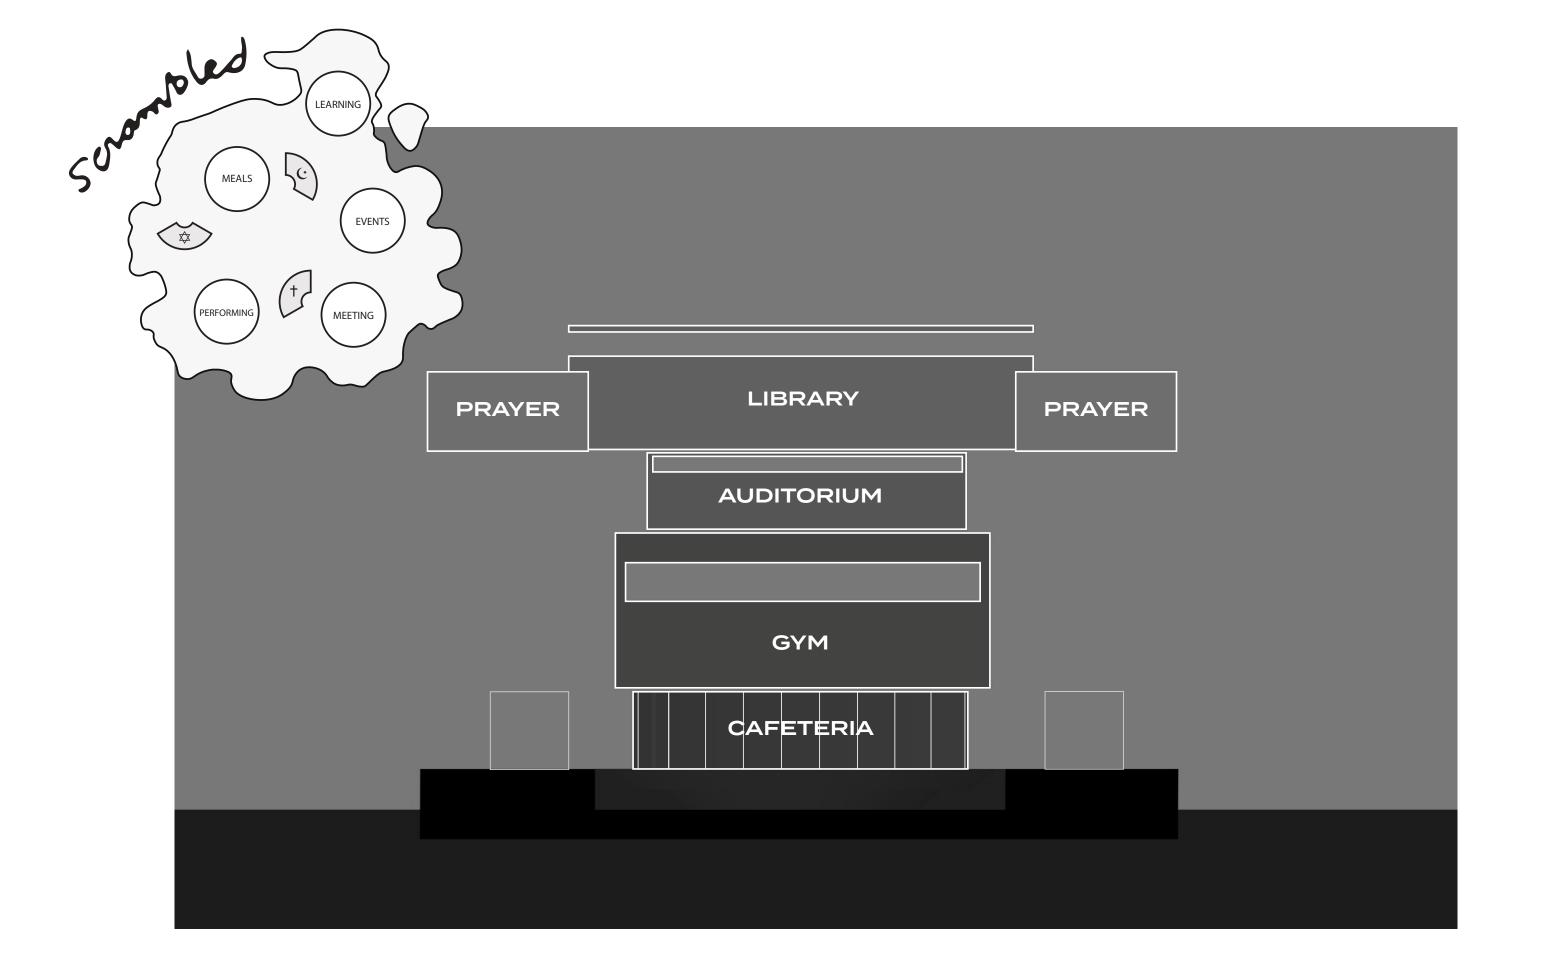

## HOLYSCHOOL

NEW ENCOUNTERS + UNDERSTANDINGS

MAX GOLDNER SCHOOL FOR OUTSIDERS

WHO IS SERVING WHO?

HOW TO EQUALIZE ALL 3 SPACES....

OR PRIVACY DIFFERENCES?

## THE BEIGIN AS AN EGG

not only can we separate these faiths knowing that communal programming will keep them connected...

we can shrink prayer rooms + expand programming to further increase opportunities of dialogue and encounter across religions

SPACE ALONE DOESN'TBRING PEOPLE TOGETHER. PROGRAM DOES.

30 Churches

3 Synagogues

1 Mosque

reimagined

democratic

expansive

rooted expansive democratic