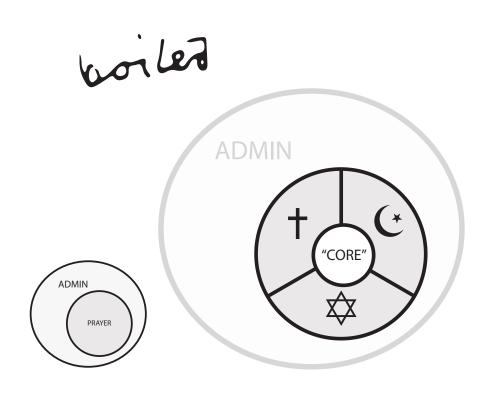

## THE BEIGIN AS AN EGG

not only can we separate these faiths knowing that communal programming will keep them connected...

we can shrink prayer rooms + expand programming to further increase opportunities of dialogue and encounter across religions

SPACE ALONE DOESN'TBRING PEOPLE TOGETHER. PROGRAM DOES.

30 Churches

3 Synagogues

1 Mosque

reimagined

democratic

expansive

rooted expansive democratic