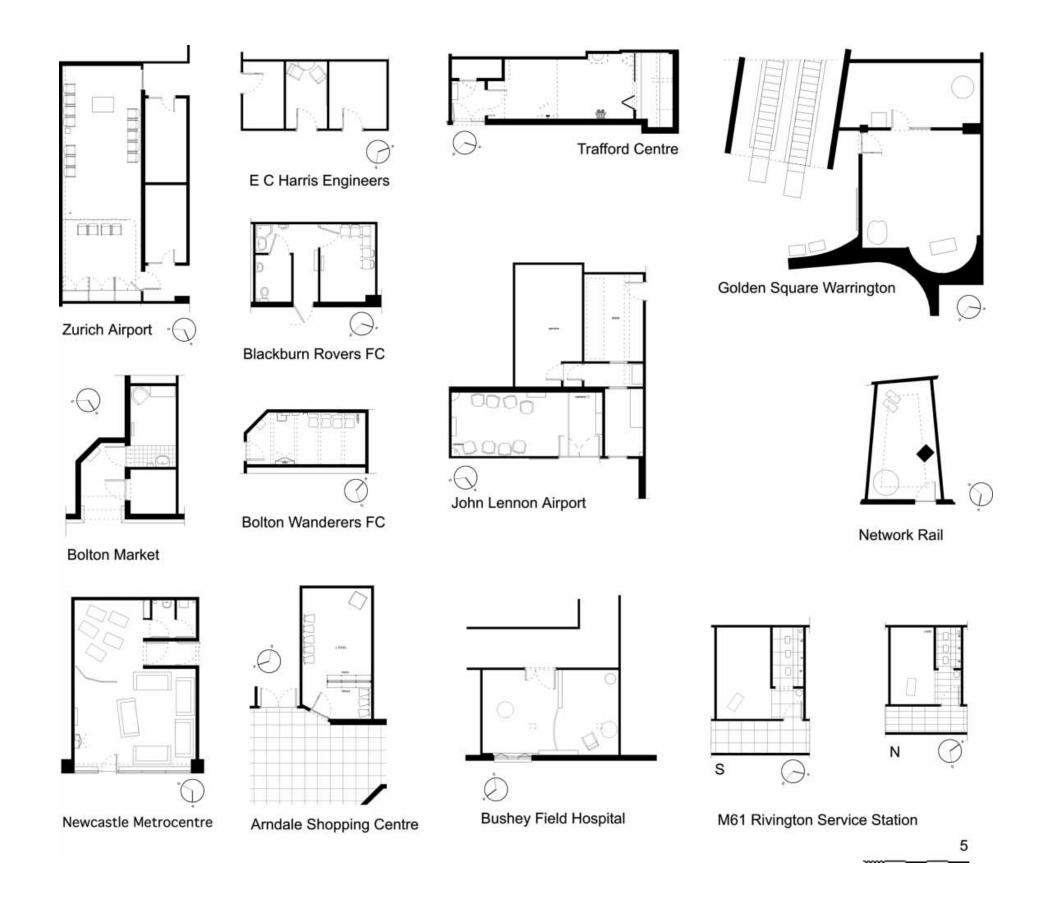

grounded sensuous exposed dignified divine modernized ephemeral integrated transparent heterogeneous accommodating visionary recognizable prescriptive pure

> common balanced dynamic

FIRST FLOOR

LOBBY + CAFETERIA