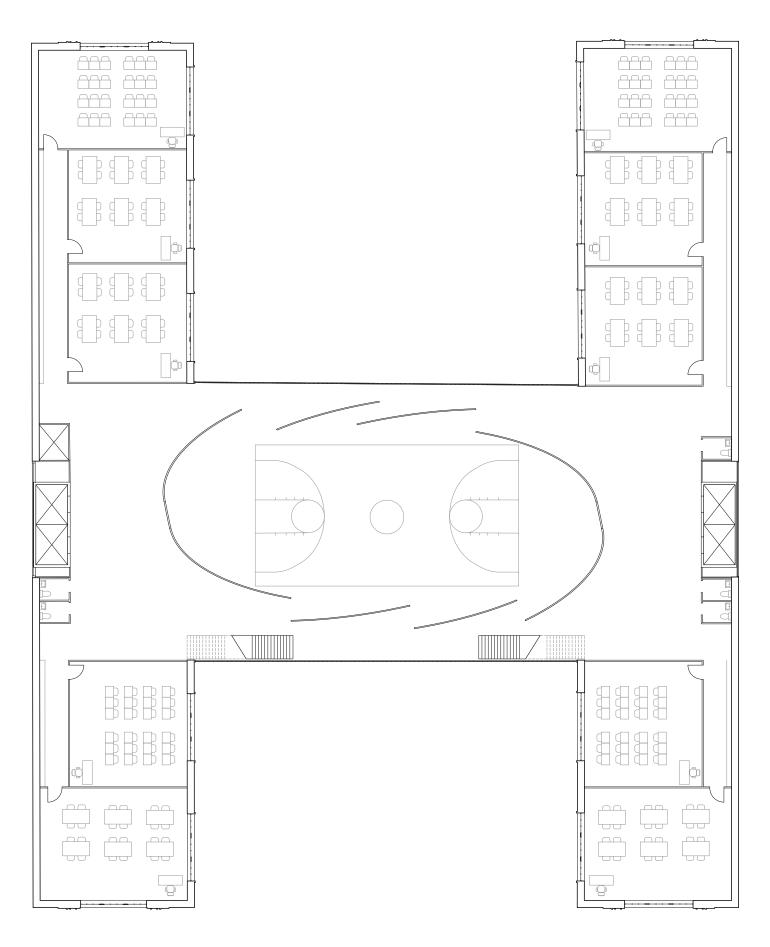

grounded sensuous exposed dignified divine modernized ephemeral integrated transparent heterogeneous accommodating visionary recognizable prescriptive pure

> common balanced dynamic

FIRST FLOOR

LOBBY + CAFETERIA