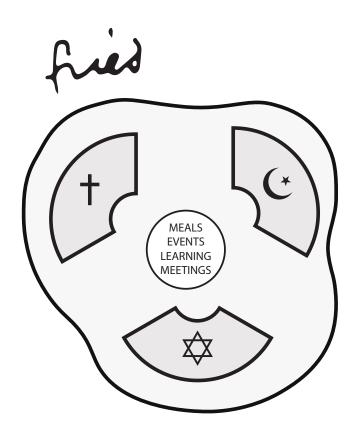

## THE BEIGIN AS AN EGG

not only can we separate these faiths knowing that communal programming will keep them connected...

we can shrink prayer rooms + expand programming to further increase opportunities of dialogue and encounter across religions

SPACE ALONE DOESN'TBRING PEOPLE TOGETHER. PROGRAM DOES.

30 Churches

3 Synagogues

1 Mosque

reimagined

democratic

expansive

rooted expansive democratic