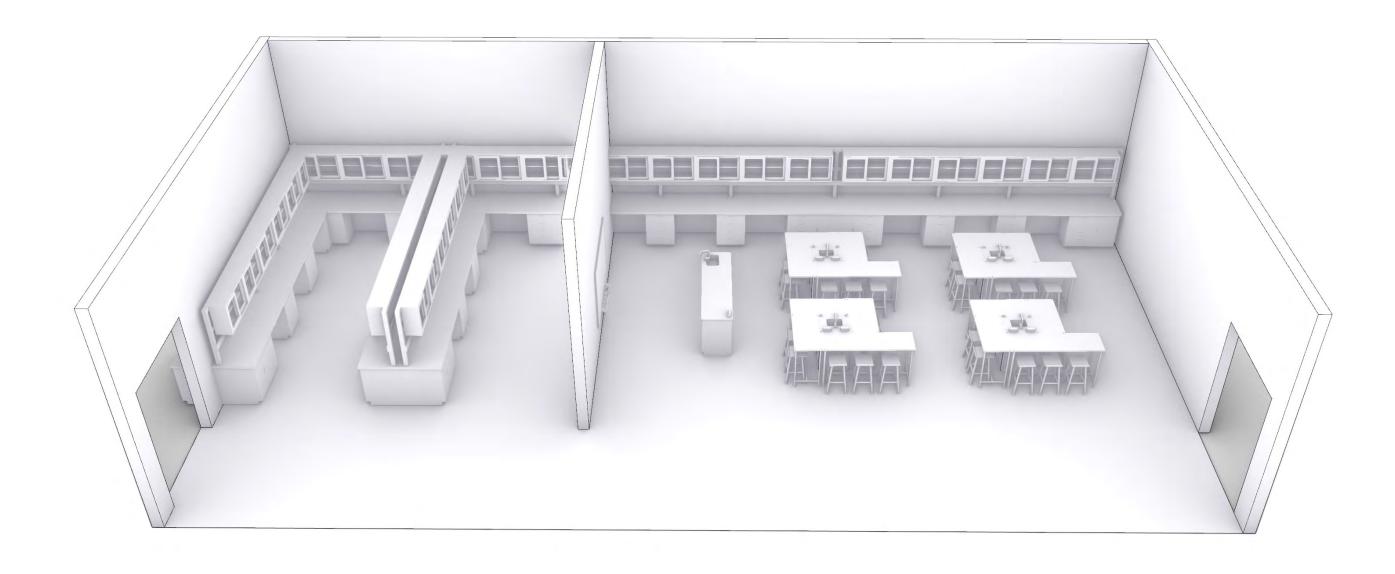

ure bands. The black line is the percentage chance that a given day is within the growing season.





#### Concept Program



#### Concept Program



















#### Concept Program - Arts



#### Concept Program - Arts



Concept Program - Gym - Auditorium - Playground



#### Developed design Sunlight study



#### Developed design



#### Developed design



#### Developed design



#### Developed design Instruction space taxonomy

1-8 Classroom



#### Developed design Instruction space taxonomy Kindergarten Classroom



#### Developed design Instruction space taxonomy

Visual Arts Classroom



#### Developed design Instruction space taxonomy Makerspace



#### Developed design Instruction space taxonomy Music Room



#### Developed design Instruction space taxonomy Science Lab



#### Developed design Instruction space taxonomy Studio



#### Structural Diagram



#### Structural Diagram















### Circulation Diagram



Basement



1- Classrooms 2- Admin 3- Studio

4- Gymnasium 5- Kitchen

6- Cafeteria 7- Playground 8- Entrance

9- Library

- 10- Staff room 11- Fabrication Lab 12- Music studio
- 14-Visual Arts Studio 15-Science Lab 16-Hydroponics lab 17-Greenhouse
- 13- Drama Room





1- Classrooms2- Admin3- Studio

4- Gymnasium 5- Kitchen

6th floor

6- Cafeteria 7- Playground 8- Entrance

9- Library

10- Staff room 11- Fabrication Lab 12- Music studio 13- Drama Room 14-Visual Arts Studio 15-Science Lab 16-Hydroponics lab 17-Greenhouse

0 1 2 3 4 5

/` N



2nd floor



- 1- Classrooms 2- Admin 3- Studio
- 6- Cafeteria 7- Playground 8- Entrance
- 10- S