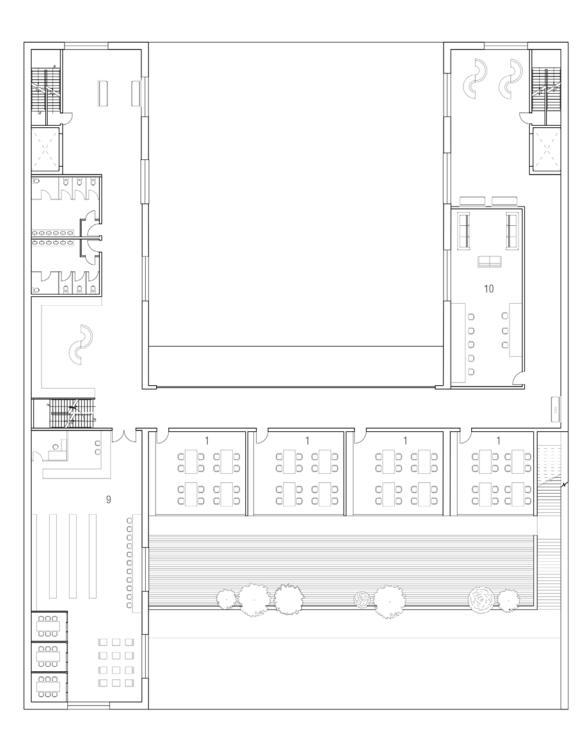

0 1 2 3 4 5

/` N

2nd floor

- 1- Classrooms 2- Admin 3- Studio
- 6- Cafeteria 7- Playground 8- Entrance
- 10- Staff room 11- Fabrication Lab
- 14-Visual Arts Studio 15-Science Lab 16-Hydroponics lab 17-Greenhouse

- 4- Gymnasium 5- Kitchen
- 9- Library
- 12- Music studio 13- Drama Room

First floor

- Classrooms
  Admin
  Studio
  Gymnasium
  Kitchen

- 6- Cafeteria 7- Playground 8- Entrance 9- Library

- 10- Staff room 11- Fabrication Lab 12- Music studio
- 13- Drama Room
- 14-Visual Arts Studio 15-Science Lab 16-Hydroponics lab 17-Greenhouse