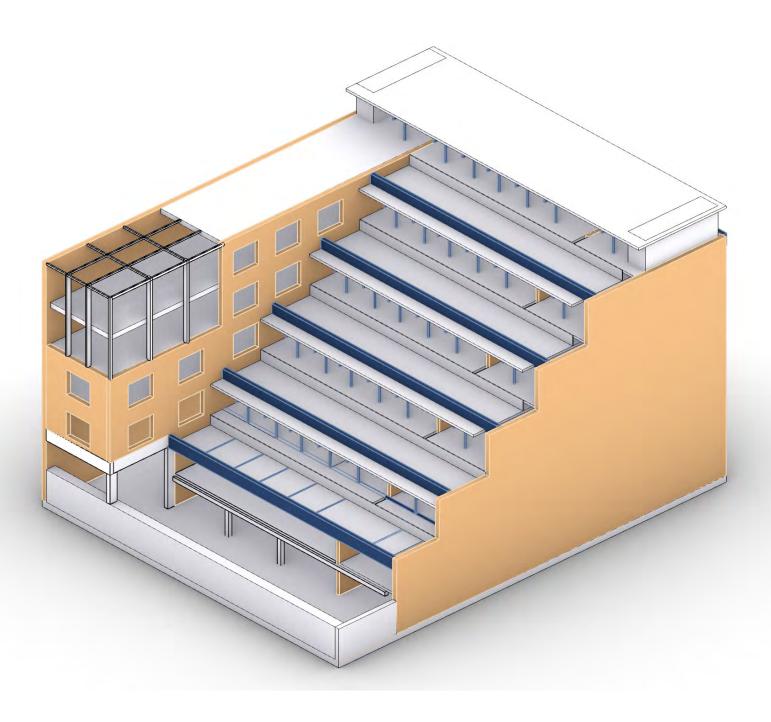

#### Concept Program



















#### Concept Program - Arts



#### Concept Program - Arts



Concept Program - Gym - Auditorium - Playground



#### Developed design Sunlight study



#### Developed design



#### Developed design



#### Developed design



#### Developed design Instruction space taxonomy

1-8 Classroom



#### Developed design Instruction space taxonomy Kindergarten Classroom



#### Developed design Instruction space taxonomy

Visual Arts Classroom



#### Developed design Instruction space taxonomy Makerspace



#### Developed design Instruction space taxonomy Music Room



#### Developed design Instruction space taxonomy Science Lab



#### Developed design Instruction space taxonomy Studio



#### Structural Diagram



#### Structural Diagram















### Circulation Diagram



Basement



1- Classrooms 2- Admin 3- Studio

4- Gymnasium 5- Kitchen

6- Cafeteria 7- Playground 8- Entrance

9- Library

- 10- Staff room 11- Fabrication Lab 12- Music studio
- 14-Visual Arts Studio 15-Science Lab 16-Hydroponics lab 17-Greenhouse
- 13- Drama Room





1- Classrooms2- Admin3- Studio

4- Gymnasium 5- Kitchen

6th floor

6- Cafeteria 7- Playground 8- Entrance

9- Library

10- Staff room 11- Fabrication Lab 12- Music studio 13- Drama Room 14-Visual Arts Studio 15-Science Lab 16-Hydroponics lab 17-Greenhouse

0 1 2 3 4 5

/` N



2nd floor



- 1- Classrooms 2- Admin 3- Studio
- 6- Cafeteria 7- Playground 8- Entrance
- 10- Staff room 11- Fabrication Lab
- 14-Visual Arts Studio 15-Science Lab 16-Hydroponics lab 17-Greenhouse

- 4- Gymnasium 5- Kitc