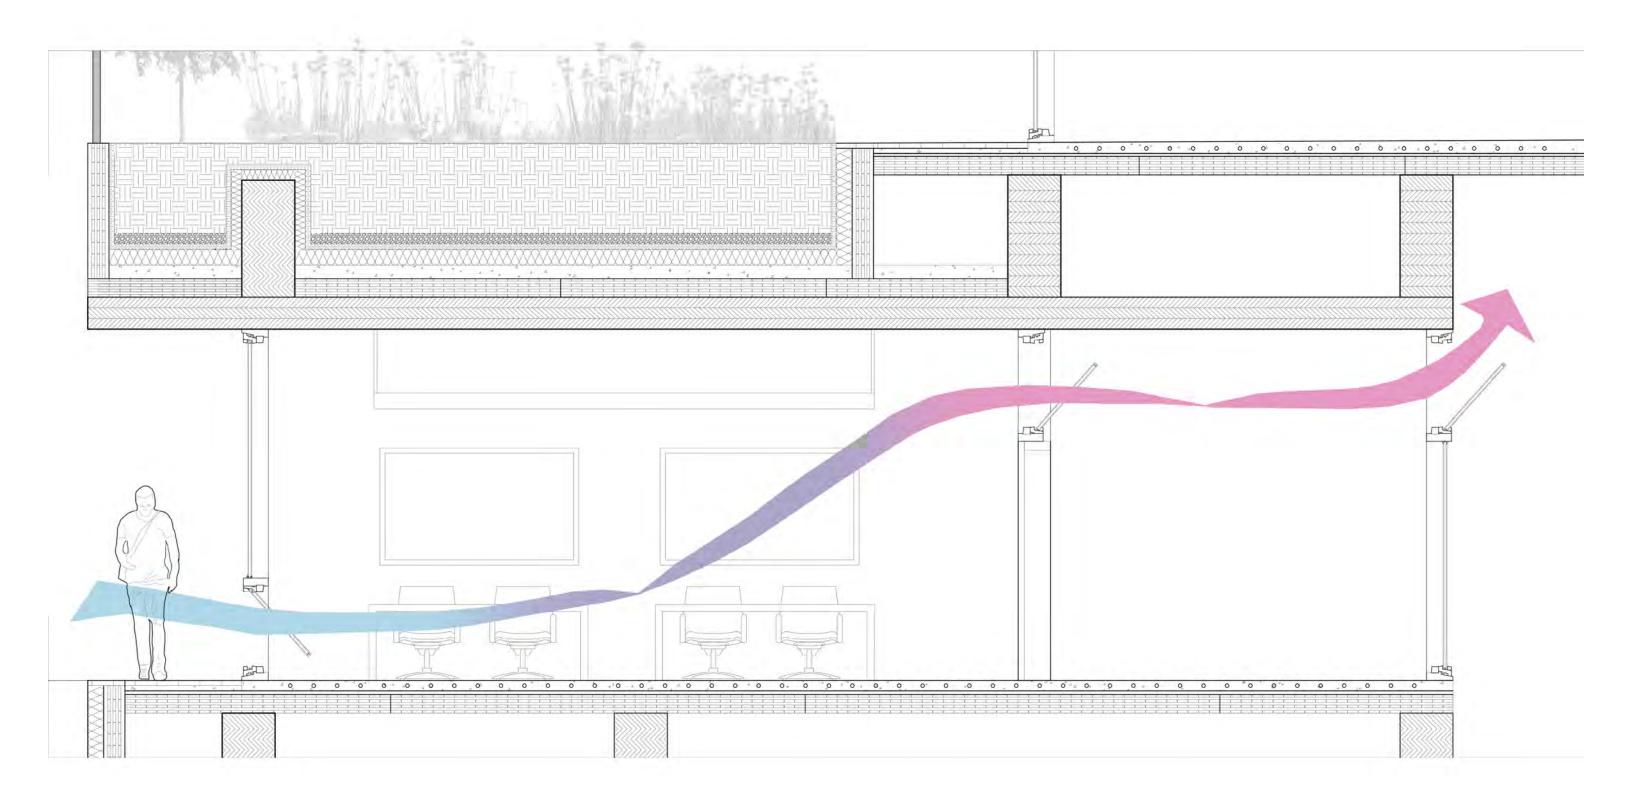

floor

6- Cafeteria 7- Playground 8- Entrance

9- Library

10- Staff room 11- Fabrication Lab 12- Music studio 13- Drama Room 14-Visual Arts Studio 15-Science Lab 16-Hydroponics lab 17-Greenhouse

0 1 2 3 4 5

/` N



2nd floor



- 1- Classrooms 2- Admin 3- Studio
- 6- Cafeteria 7- Playground 8- Entrance
- 10- Staff room 11- Fabrication Lab
- 14-Visual Arts Studio 15-Science Lab 16-Hydroponics lab 17-Greenhouse

- 4- Gymnasium 5- Kitchen
- 9- Library
- 12- Music studio 13- Drama Room

First floor



- Classrooms
  Admin
  Studio
  Gymnasium
  Kitchen

- 6- Cafeteria 7- Playground 8- Entrance 9- Library

- 10- Staff room 11- Fabrication Lab 12- Music studio
- 13- Drama Room
- 14-Visual Arts Studio 15-Science Lab 16-Hydroponics lab 17-Greenhouse



### Section AA



#### Detailed section





#### Detailed section