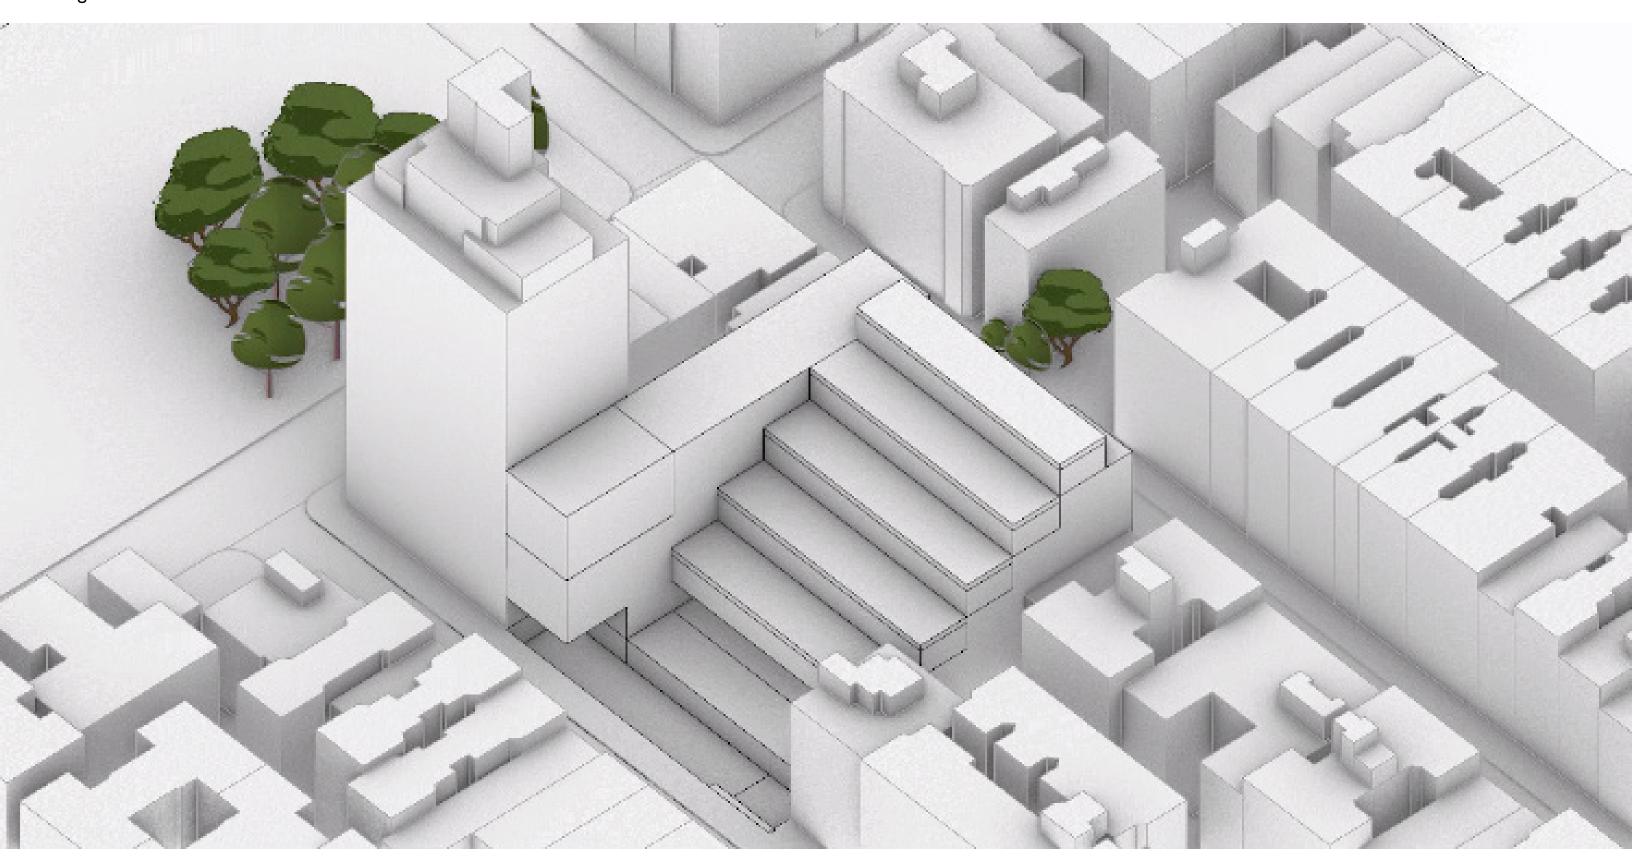

### PS.64 - THE FARMING SCHOOL BISHER TABBAA THE XR STUDIO GORDON KIPPING



#### December 1st



## March 1st





# September 1st 8 am 11 am

PS.64 - The Farming School

6 pm

2 am



The percentage of time spent in various temperature bands. The black line is the percentage chance that a given day is within the growing season.



The percentage of time spent in various temperature bands. The black line is the percentage chance that a given day is within the growing season.





#### Concept Program



#### Concept Program



















#### Concept Program - Arts



#### Concept Program - Arts



Concept Program - Gym - Auditorium - Playground



#### Developed design Sunlight study



#### Developed design



#### Developed design



#### Developed design



#### Developed design Instruction space taxonomy

1-8 Classroom



#### Developed design Instruction space taxonomy Kindergarten Classroom



#### Developed design Instruction space taxonomy

Visual Arts Classroom



#### Developed design Instruction space taxonomy Makerspace



#### Developed design Instruction space taxonomy Music Room



#### Developed design Instruction space taxonomy Science Lab



#### Developed design Instruction space taxonomy Studio



#### Structural Diagram



#### Structural Diagram















### Circulation Diagram



Basemen