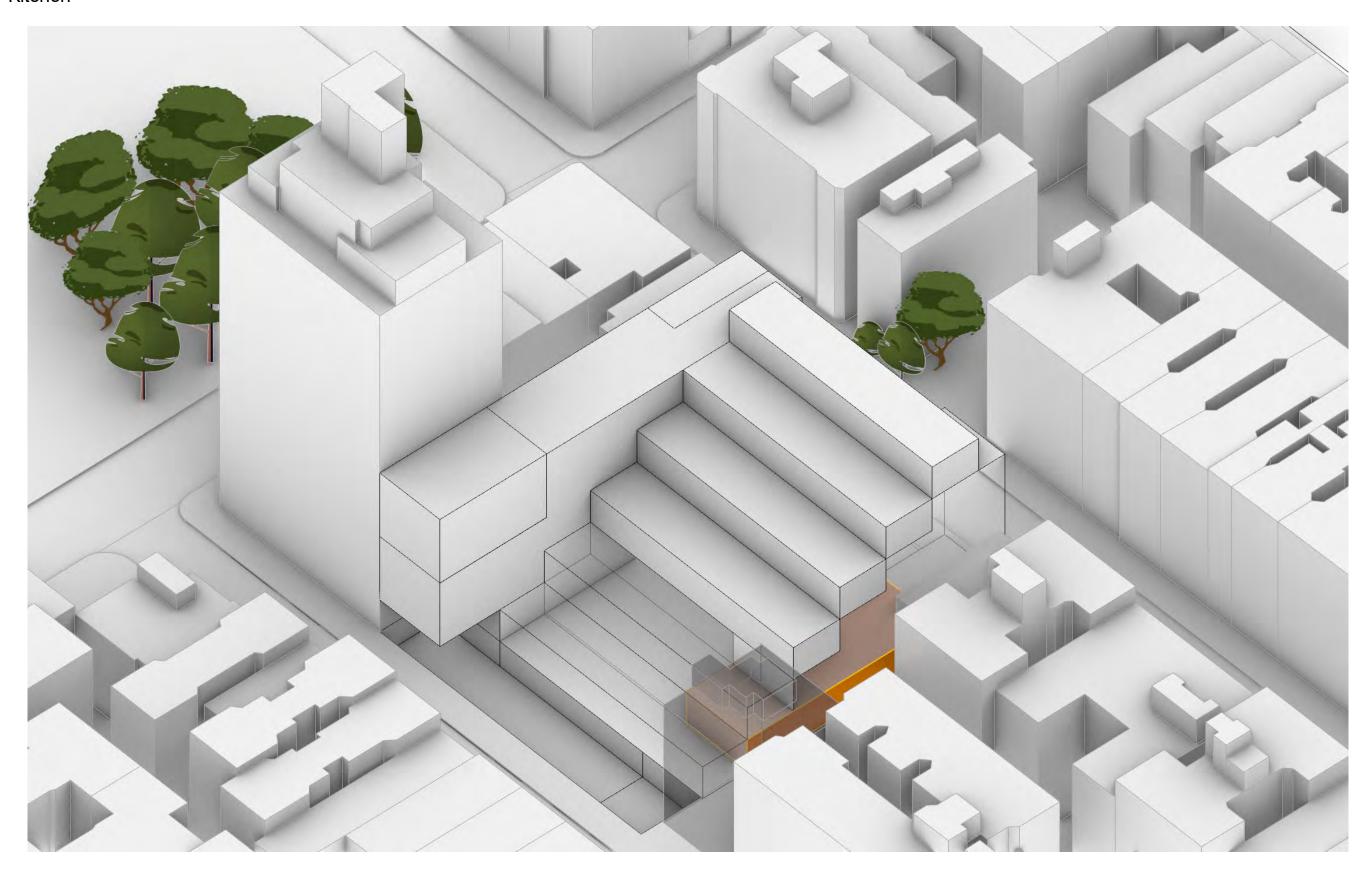

### PS.64 - THE FARMING SCHOOL BISHER TABBAA THE XR STUDIO GORDON KIPPING



#### December 1st



## March 1st





# September 1st 8 am 11 am

PS.64 - The Farming School

6 pm

2 am



The percentage of time spent in various temperature bands. The black line is the percentage chance that a given day is within the growing season.



The percentage of time spent in various temperature bands. The black line is the percentage chance that a given day is within the growing season.





#### Concept Program



#### Concept Program



















#### Concept Program - Arts



#### Concept Program - Arts



Concept Program - Gym - Auditorium - Playground



#### Developed design Sunlight study



#### Developed design



#### Developed design



#### Developed design



#### Developed design Instruction space taxonomy

1-8 Classroom



#### Developed design Instruction space taxonomy Kindergarten Classroom



#### Developed design Instruction space taxonomy

Visual Arts Classroom



#### Developed design Instruction space taxonomy Makerspace



#### Developed design Instruction space taxonomy Music Room



#### Developed design Instruction space taxonomy Science Lab



#### Developed design Instruction space taxonomy Studio



#### Structural Diagram



#### Structural Diagram















### Circulation Diagram



B