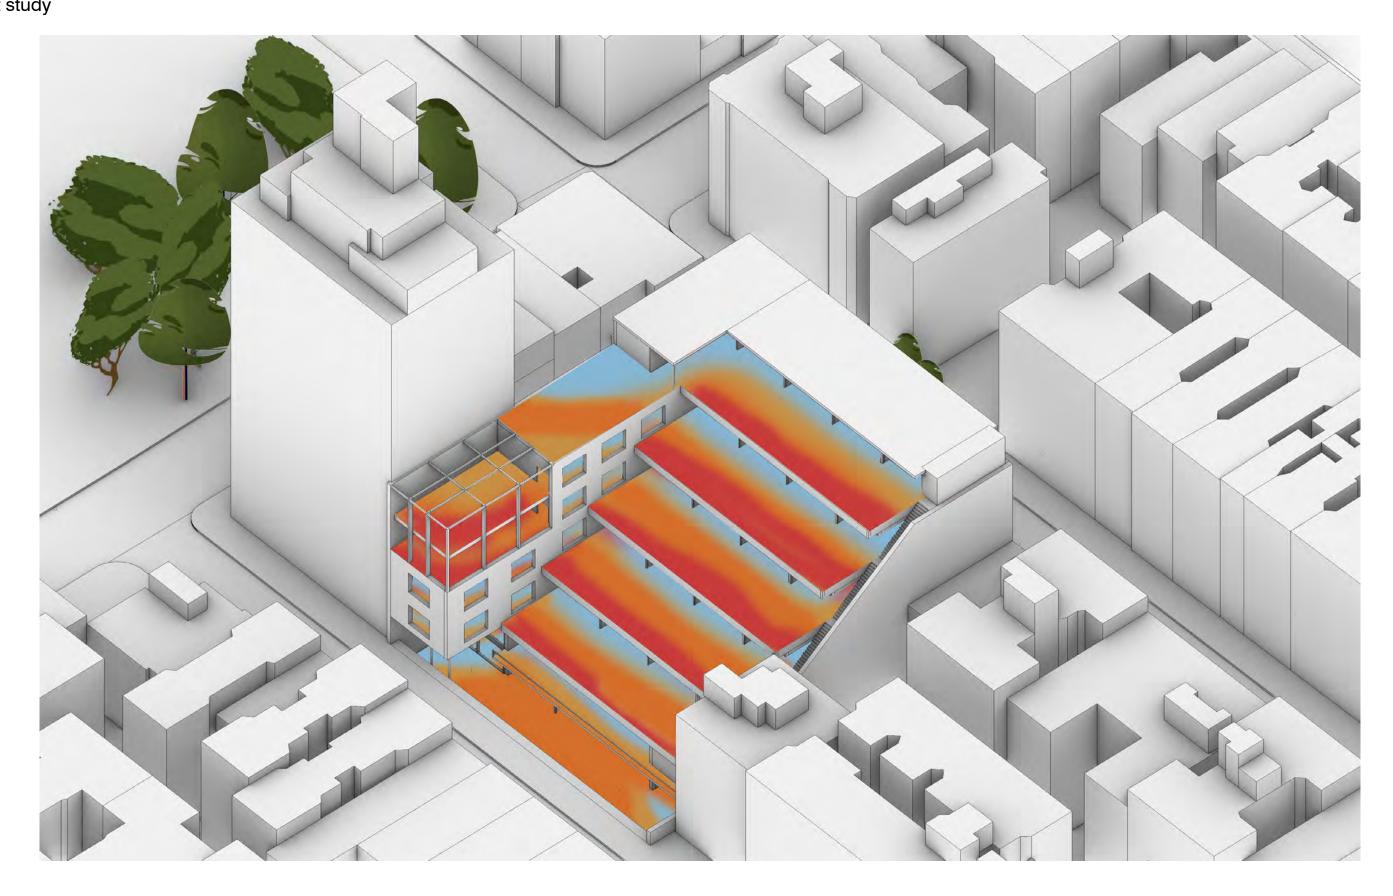

### PS.64 - THE FARMING SCHOOL BISHER TABBAA THE XR STUDIO GORDON KIPPING



#### December 1st



## March 1st





# September 1st 8 am 11 am

PS.64 - The Farming School

6 pm

2 am



The percentage of time spent in various temperature bands. The black line is the percentage chance that a given day is within the growing season.



The percentage of time spent in various temperature bands. The black line is the percentage chance that a given day is within the growing season.





#### Concept Program



#### Concept Program



















#### Concept Program - Arts



#### Concept Program - Arts



Concept Program - Gym - Auditorium - Playground



#### Developed design Sunlight study



#### Developed design



#### Developed design



#### Developed design



#### Developed design Instruction space taxonomy

1-8 Classroom



#### Developed design Instruction space taxonomy Kindergarten Classroom



#### Developed design Instruction space taxonomy

Visual Arts Classroom



#### Developed design Instruction space taxonomy Makerspace



#### Developed design Instruction space taxonomy Music Room



#### Developed design Instruction space taxonomy Science Lab



#### Developed design Instruction space taxonomy Studio



#### Structural Diagram



#### Structural Diagram















### Circulation Diagram



Basement



1- Classrooms 2- Admin 3- Studio

4- Gymnasium 5- Kitchen

6- Cafeteria 7- Playground 8- Entrance

9- Library

- 10- Staff room 11- Fabrication Lab 12-