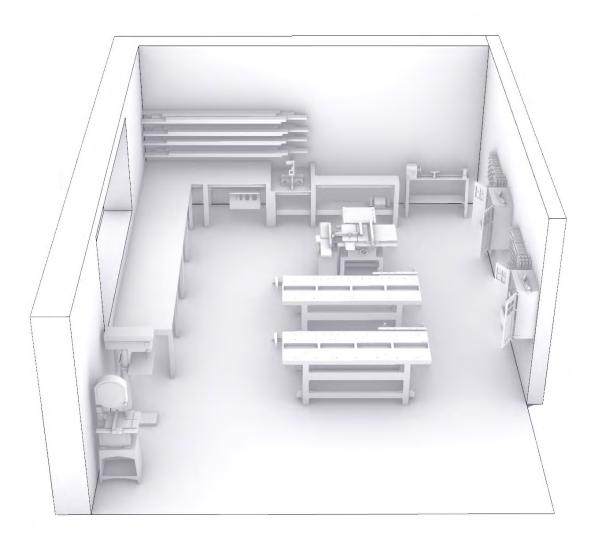

ine is the percentage chance that a given day is within the growing season.



The percentage of time spent in various temperature bands. The black line is the percentage chance that a given day is within the growing season.





#### Concept Program



#### Concept Program



















#### Concept Program - Arts



#### Concept Program - Arts



Concept Program - Gym - Auditorium - Playground



#### Developed design Sunlight study



#### Developed design



#### Developed design



#### Developed design



#### Developed design Instruction space taxonomy

1-8 Classroom



#### Developed design Instruction space taxonomy Kindergarten Classroom



#### Developed design Instruction space taxonomy

Visual Arts Classroom



#### Developed design Instruction space taxonomy Makerspace



#### Developed design Instruction space taxonomy Music Room



#### Developed design Instruction space taxonomy Science Lab



#### Developed design Instruction space taxonomy Studio



#### Structural Diagram



#### Structural Diagram















### Circulation Diagram



Basement



1- Classrooms 2- Admin 3- Studio

4- Gymnasium 5- Kitchen

6- Cafeteria 7- Playground 8- Entrance

9- Library

- 10- Staff room 11- Fabrication Lab 12- Music studio
- 14-Visual Arts Studio 15-Science Lab 16-Hydroponics lab 17-Greenhouse
- 13- Drama Room





1- Classrooms2- Admin3- Studio

4- Gymnasium 5- Kitchen

6th floor

6- Cafeteria 7- Playground 8- Entrance

9- Library

10- Staff room 11- Fabrication Lab 12- Music studio 13- Drama Room 14-Visual Arts Studio 15-Science Lab 16-Hydroponics lab 17-Gr