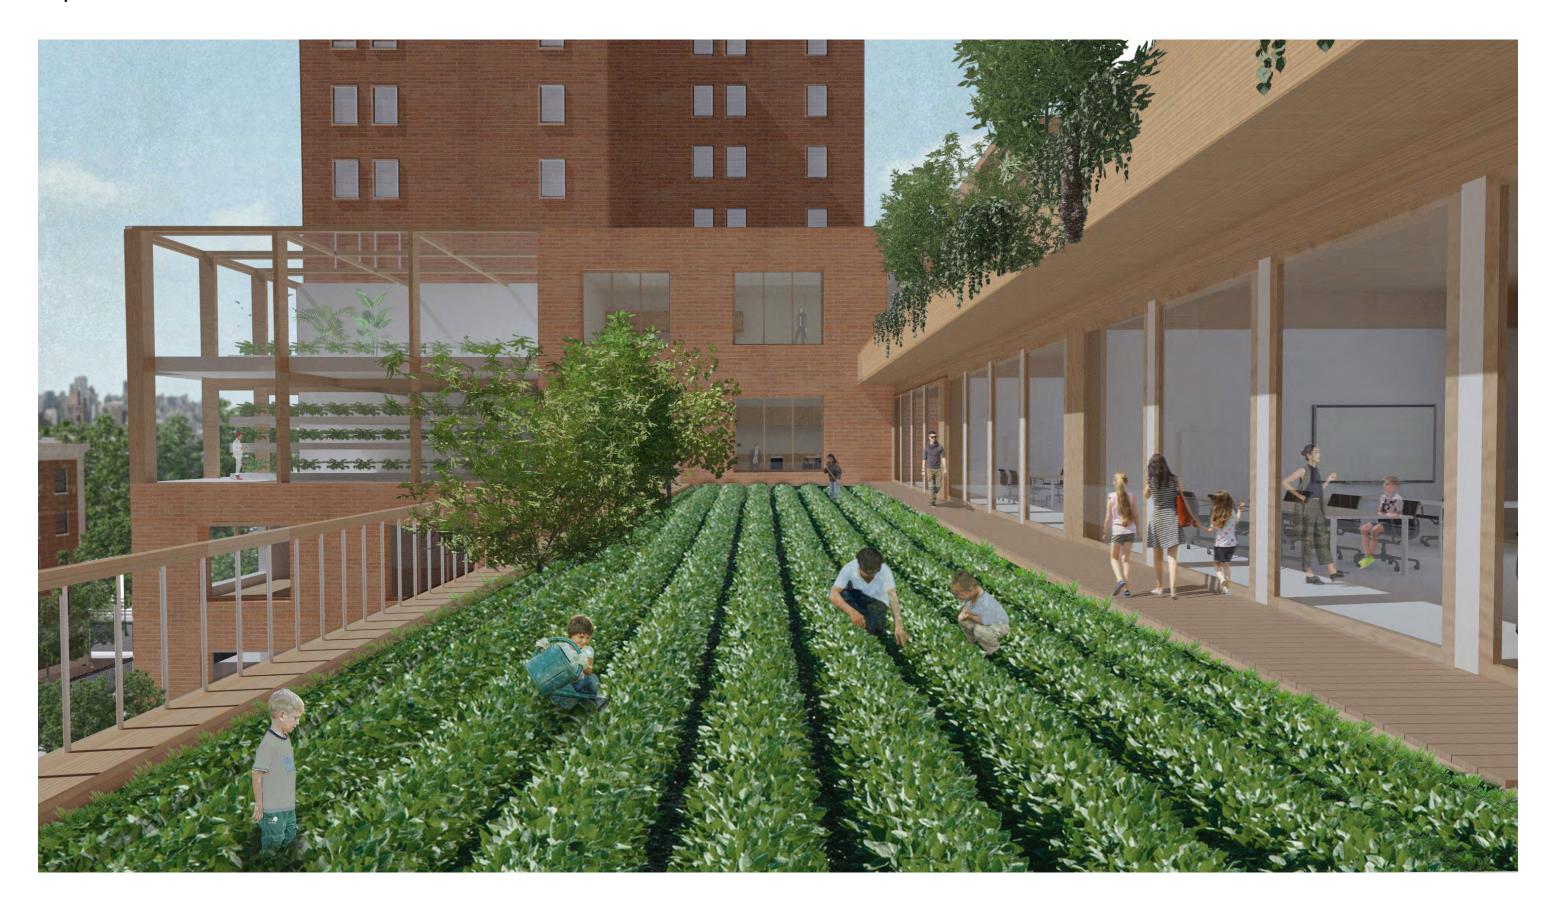

round 8- Entrance

9- Library

10- Staff room 11- Fabrication Lab 12- Music studio 13- Drama Room 14-Visual Arts Studio 15-Science Lab 16-Hydroponics lab 17-Greenhouse

0 1 2 3 4 5

/` N



2nd floor



- 1- Classrooms 2- Admin 3- Studio
- 6- Cafeteria 7- Playground 8- Entrance
- 10- Staff room 11- Fabrication Lab
- 14-Visual Arts Studio 15-Science Lab 16-Hydroponics lab 17-Greenhouse

- 4- Gymnasium 5- Kitchen
- 9- Library
- 12- Music studio 13- Drama Room

First floor



- Classrooms
  Admin
  Studio
  Gymnasium
  Kitchen

- 6- Cafeteria 7- Playground 8- Entrance 9- Library

- 10- Staff room 11- Fabrication Lab 12- Music studio
- 13- Drama Room
- 14-Visual Arts Studio 15-Science Lab 16-Hydroponics lab 17-Greenhouse



### Section AA



#### Detailed section





#### Detailed section