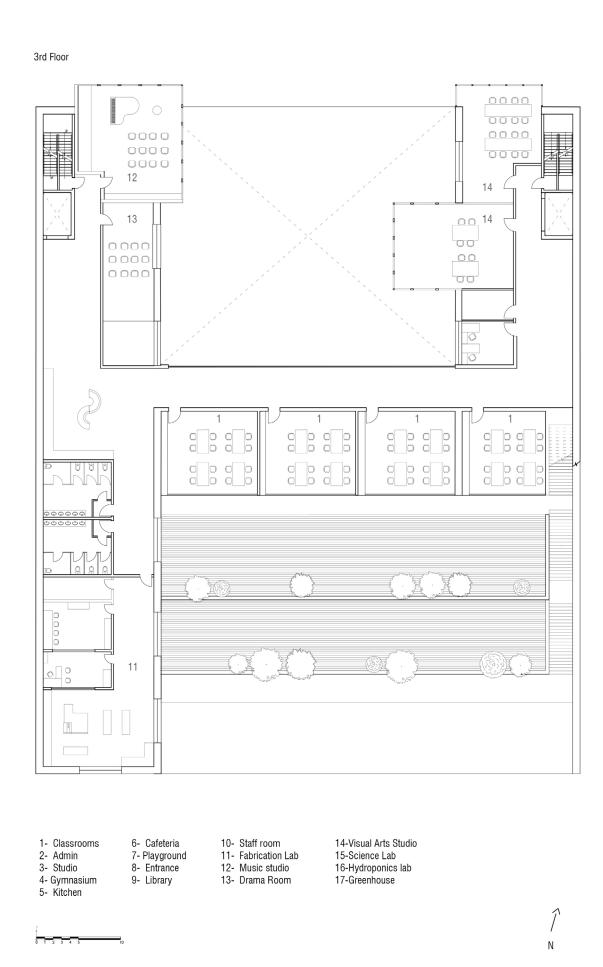

### Circulation Diagram

Basement

1- Classrooms 2- Admin 3- Studio

4- Gymnasium 5- Kitchen

6- Cafeteria 7- Playground 8- Entrance

9- Library

- 10- Staff room 11- Fabrication Lab 12- Music studio
- 14-Visual Arts Studio 15-Science Lab 16-Hydroponics lab 17-Greenhouse
- 13- Drama Room

1- Classrooms2- Admin3- Studio

4- Gymnasium 5- Kitchen

6th floor

6- Cafeteria 7- Playground 8- Entrance

9- Library

10- Staff room 11- Fabrication Lab 12- Music studio 13- Drama Room 14-Visual Arts Studio 15-Science Lab 16-Hydroponics lab 17-Greenhouse