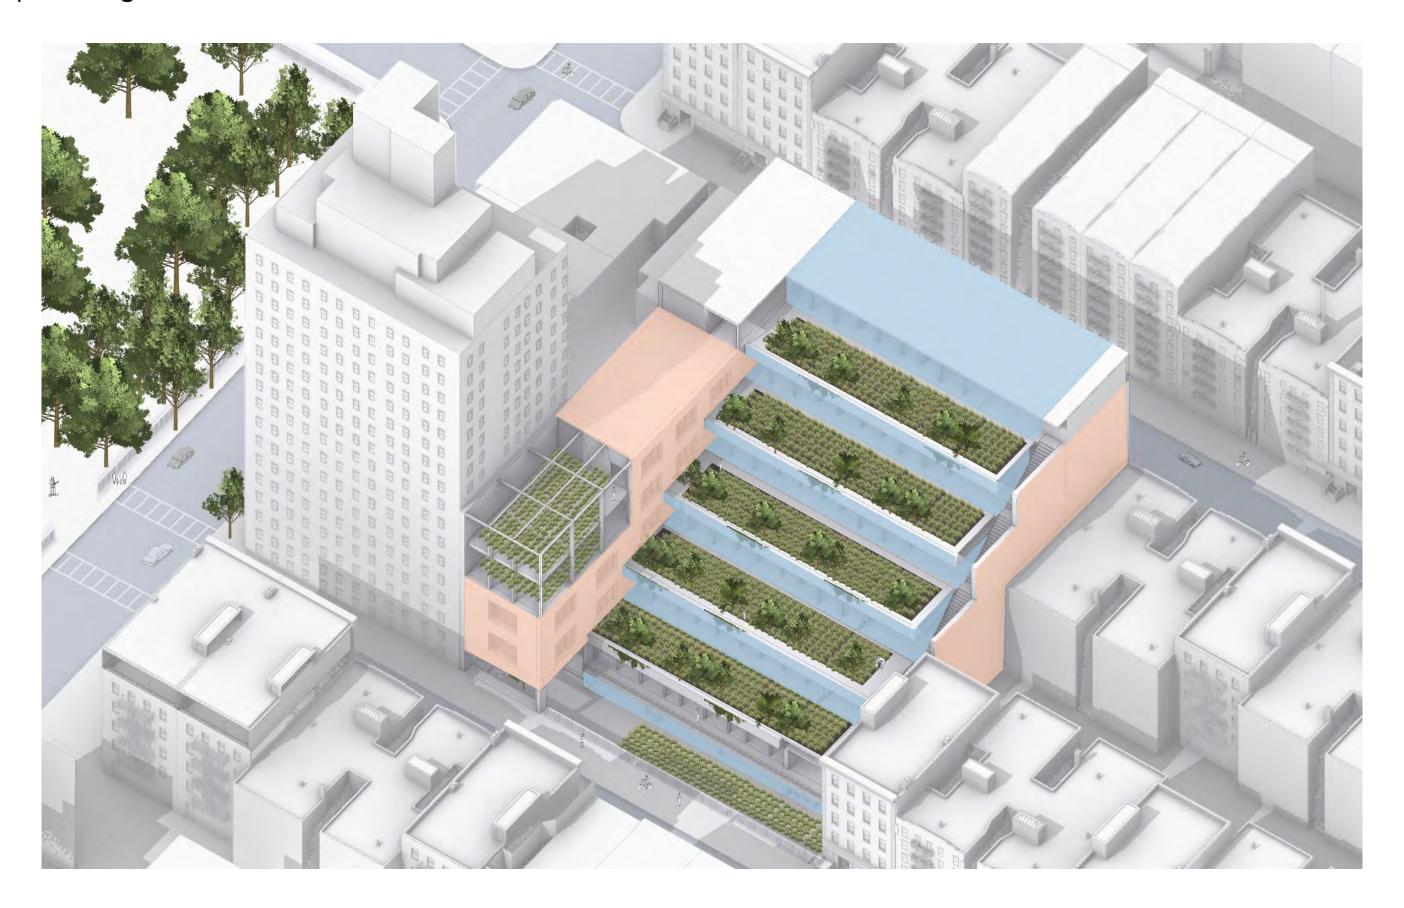

### PS.64 - THE FARMING SCHOOL BISHER TABBAA THE XR STUDIO GORDON KIPPING



#### December 1st



## March 1st





# September 1st 8 am 11 am

PS.64 - The Farming School

6 pm

2 am



The percentage of time spent in various temperature bands. The black line is the percentage chance that a given day is within the growing season.



The percentage of time spent in various temperature bands. The black line is the percentage chance that a given day is within the growing season.





#### Concept Program



#### Concept Program



















#### Concept Program - Arts



#### Concept Program - Arts



Concept Program - Gym - Auditorium - Playground



#### Developed design Sunlight study



#### Developed design



#### Developed design



#### Developed design



#### Developed design Instruction space taxonomy

1-8 Classroom



#### Developed design Instruction space taxonomy Kindergarten Classroom



#### Developed design Instruction space taxonomy

Visual Arts Classroom



#### Developed design Instruction space taxonomy Makerspace



#### Developed design Instruction space taxonomy Music Room



#### Developed design Instruction space taxonomy Science Lab



#### Developed design Instruction space taxonomy Studio



#### Structural Diagram



#### Structural Diagram















### Circulation Diagram



Basement



1- Classrooms 2- Admin 3- Studio

4- Gymnasium 5- Kitchen

6- Cafeteria 7- Playground 8- Entrance

9- Library

- 10- Staff room 11- Fabrication Lab 12- Music studio
- 14-Visual Arts Studio 15-Science La