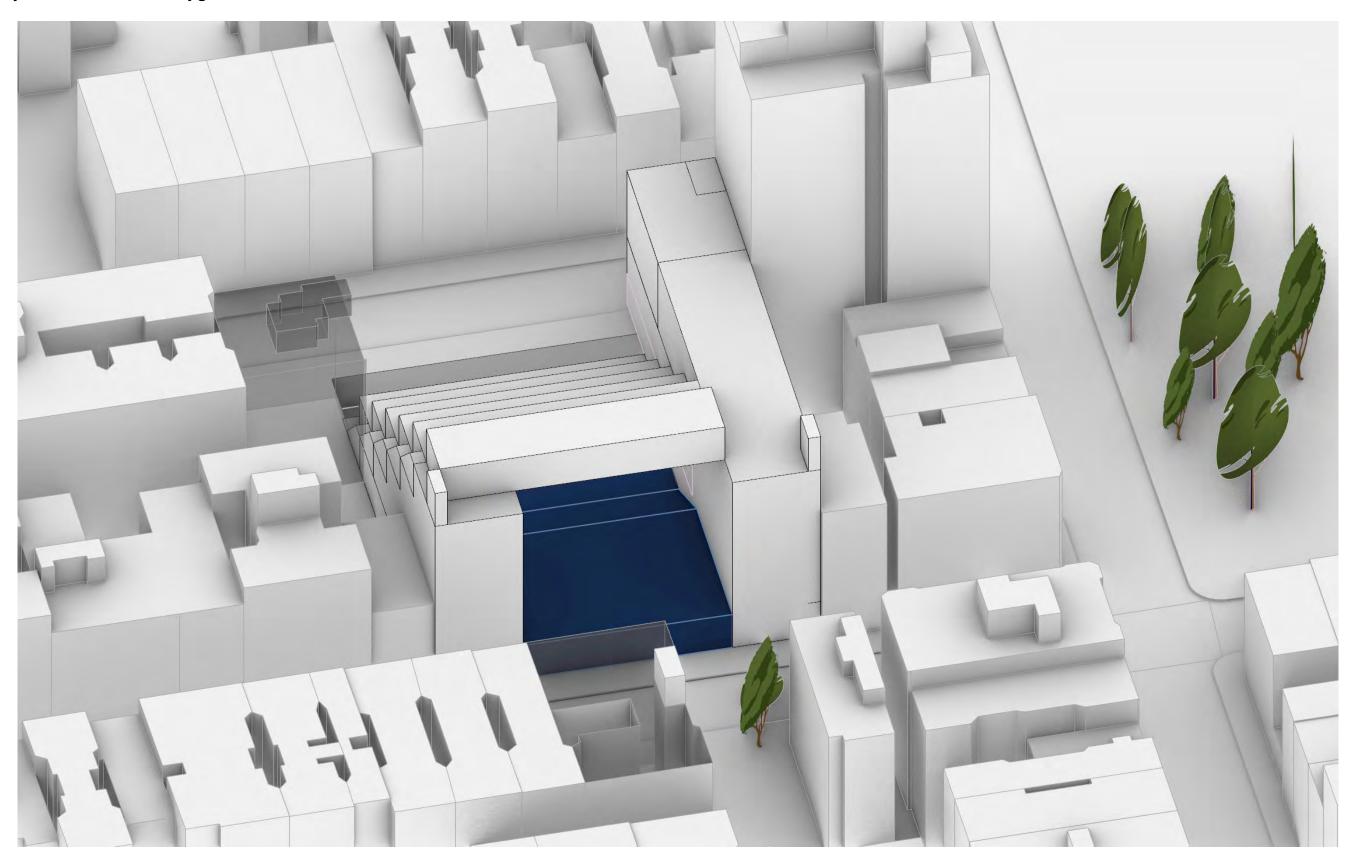

### PS.64 - THE FARMING SCHOOL BISHER TABBAA THE XR STUDIO GORDON KIPPING



#### December 1st



## March 1st





# September 1st 8 am 11 am

PS.64 - The Farming School

6 pm

2 am



The percentage of time spent in various temperature bands. The black line is the percentage chance that a given day is within the growing season.



The percentage of time spent in various temperature bands. The black line is the percentage chance that a given day is within the growing season.





#### Concept Program



#### Concept Program



















#### Concept Program - Arts



#### Concept Program - Arts



Concept Program - Gym - Auditorium - Playground



#### Developed design Sunlight study



#### Developed design



#### Developed design



#### Developed design



#### Developed design Instruction space taxonomy

1-8 Classroom



#### Developed design Instruction space taxonomy Kindergarten Classroom



#### Developed design Instruction space taxonomy

Visual Arts Classroom



#### Developed design Instruction space taxonomy Makerspace



#### Developed design Instruction space taxonomy Music Room



#### Developed design Instruction space taxonomy Science Lab



#### Developed design Instruction space taxonomy Studio



#### Structural Diagram



#### Structural Diagram















### Circulation Diagram



Basement



1- Classrooms 2- Admin 3- Studio

4- Gymnasium 5- Kitchen

6- Cafeteria 7- Playground 8- Entrance

9- Library

-