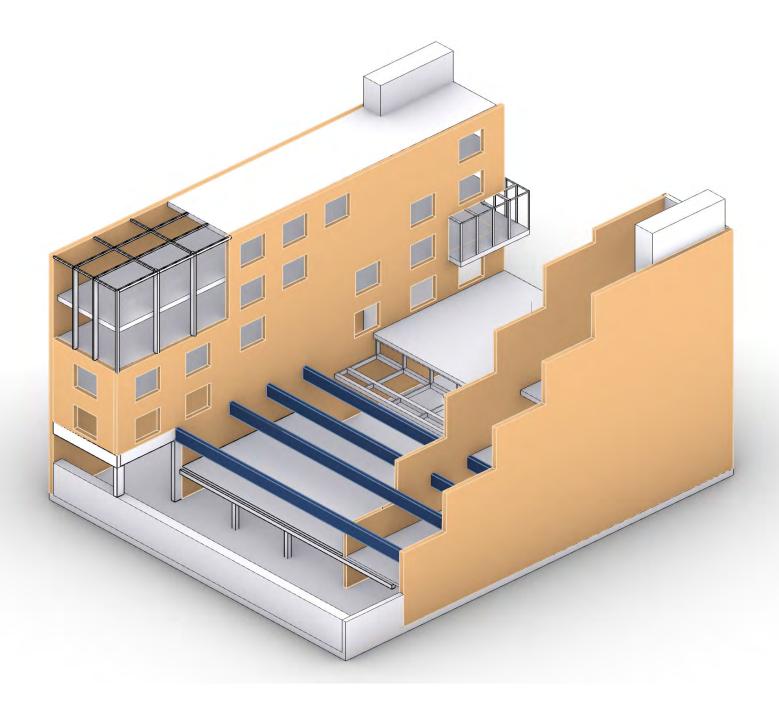

ing season.





#### Concept Program



#### Concept Program



















#### Concept Program - Arts



#### Concept Program - Arts



Concept Program - Gym - Auditorium - Playground



#### Developed design Sunlight study



#### Developed design



#### Developed design



#### Developed design



#### Developed design Instruction space taxonomy

1-8 Classroom



#### Developed design Instruction space taxonomy Kindergarten Classroom



#### Developed design Instruction space taxonomy

Visual Arts Classroom



#### Developed design Instruction space taxonomy Makerspace



#### Developed design Instruction space taxonomy Music Room



#### Developed design Instruction space taxonomy Science Lab



#### Developed design Instruction space taxonomy Studio



#### Structural Diagram



#### Structural Diagram















### Circulation Diagram



Basement



1- Classrooms 2- Admin 3- Studio

4- Gymnasium 5- Kitchen

6- Cafeteria 7- Playground 8- Entrance

9- Library

- 10- Staff room 11- Fabrication Lab 12- Music studio
- 14-Visual Arts Studio 15-Science Lab 16-Hydroponics lab 17-Greenhouse
- 13- Drama Room





1- Classrooms2- Admin3- Studio

4- Gymnasium 5- Kitchen

6th floor

6- Cafeteria 7- Playground 8- Entrance

9- Library

10- Staff room 11- Fabrication Lab 12- Music studio 13- Drama Room 14-Visual Arts Studio 15-Science Lab 16-Hydroponics lab 17-Greenhouse

0 1 2 3 4 5

/` N



2nd floor



- 1- Classrooms 2- Admin 3- Studio
- 6- Cafeteria 7- Playground 8- Entrance
- 10- Staff room 11- Fabrication Lab
- 14-Visual Arts Studio 15-Science Lab 16-Hydroponics la