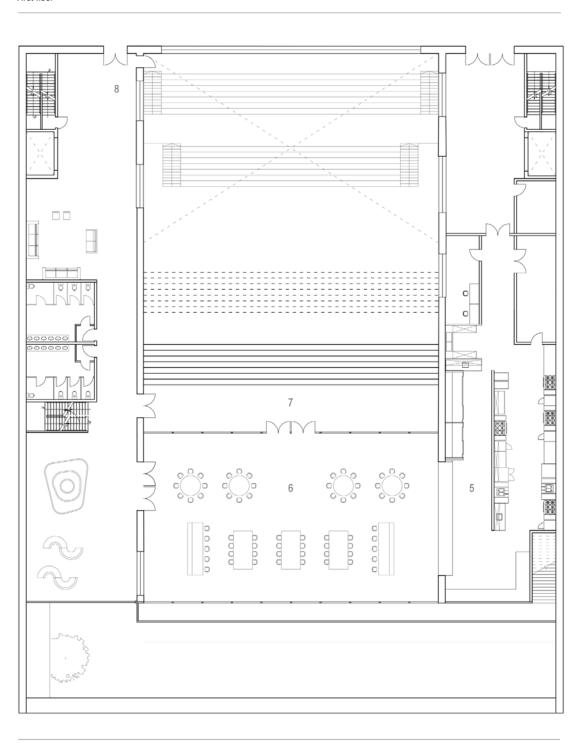

- 4- Gymnasium 5- Kitchen
- 9- Library
- 12- Music studio 13- Drama Room

First floor

- Classrooms
  Admin
  Studio
  Gymnasium
  Kitchen

- 6- Cafeteria 7- Playground 8- Entrance 9- Library

- 10- Staff room 11- Fabrication Lab 12- Music studio
- 13- Drama Room
- 14-Visual Arts Studio 15-Science Lab 16-Hydroponics lab 17-Greenhouse