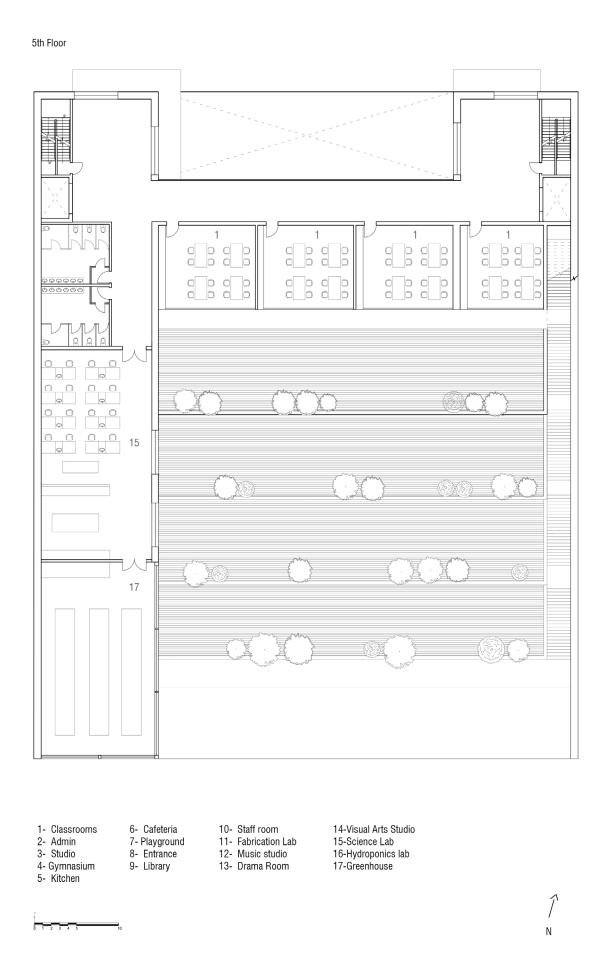

### Circulation Diagram

Basement

1- Classrooms 2- Admin 3- Studio

4- Gymnasium 5- Kitchen

6- Cafeteria 7- Playground 8- Entrance

9- Library

- 10- Staff room 11- Fabrication Lab 12- Music studio
- 14-Visual Arts Studio 15-Science Lab 16-Hydroponics lab 17-Greenhouse
- 13- Drama Room

1- Classrooms2- Admin3- Studio

4- Gymnasium 5- Kitchen

6th floor

6- Cafeteria 7- Playground 8- Entrance

9- Library

10- Staff room 11- Fabrication Lab 12- Music studio 13- Drama Room 14-Visual Arts Studio 15-Science Lab 16-Hydroponics lab 17-Greenhouse