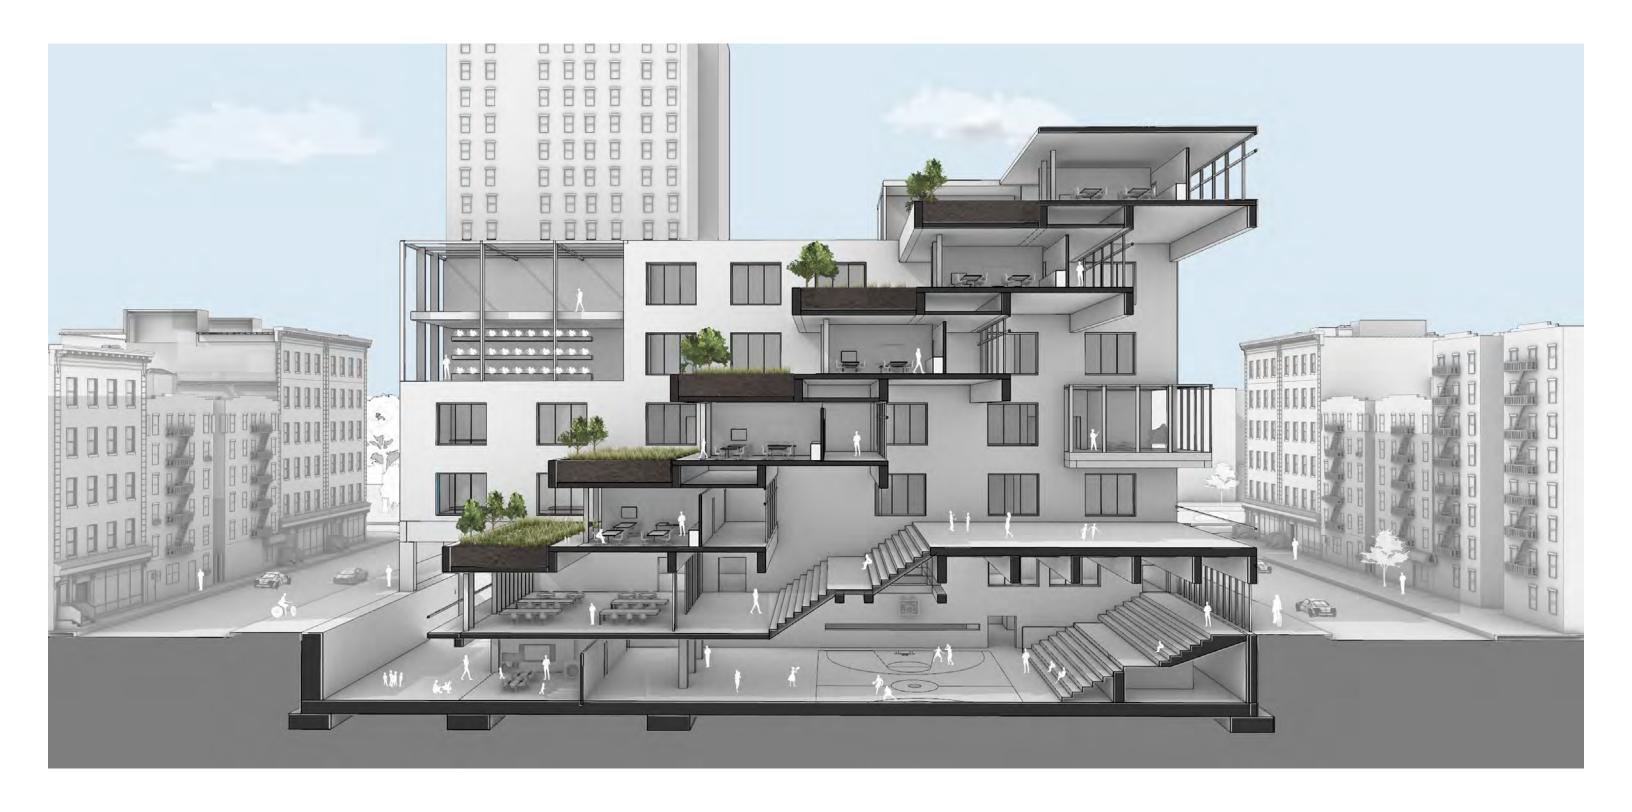

### PS.64 - THE FARMING SCHOOL BISHER TABBAA THE XR STUDIO GORDON KIPPING



#### December 1st



## March 1st





# September 1st 8 am 11 am

PS.64 - The Farming School

6 pm

2 am



The percentage of time spent in various temperature bands. The black line is the percentage chance that a given day is within the growing season.



The percentage of time spent in various temperature bands. The black line is the percentage chance that a given day is within the growing season.





#### Concept Program



#### Concept Program



















#### Concept Program - Arts



#### Concept Program - Arts



Concept Program - Gym - Auditorium - Playground



#### Developed design Sunlight study



#### Developed design



#### Developed design



#### Developed design



#### Developed design Instruction space taxonomy

1-8 Classroom



#### Developed design Instruction space taxonomy Kindergarten Classroom



#### Developed design Instruction space taxonomy

Visual Arts Classroom



#### Developed design Instruction space taxonomy Makerspace



#### Developed design Instruction space taxonomy Music Room



#### Developed design Instruction space taxonomy Science Lab



#### Developed design Instruction space taxonomy Studio



#### Structural Diagram



#### Structural Diagram















### Circulation Diagram



Basement



1- Classrooms 2- Admin 3- Studio

4- Gymnasium 5- Kitchen

6- Cafeteria 7- Playground 8- Entrance

9- Library

- 10- Staff room 11- Fabrication Lab 12- Music studio
- 14-Visual Arts Studio 15-Science Lab 16-Hydroponics lab 17-G