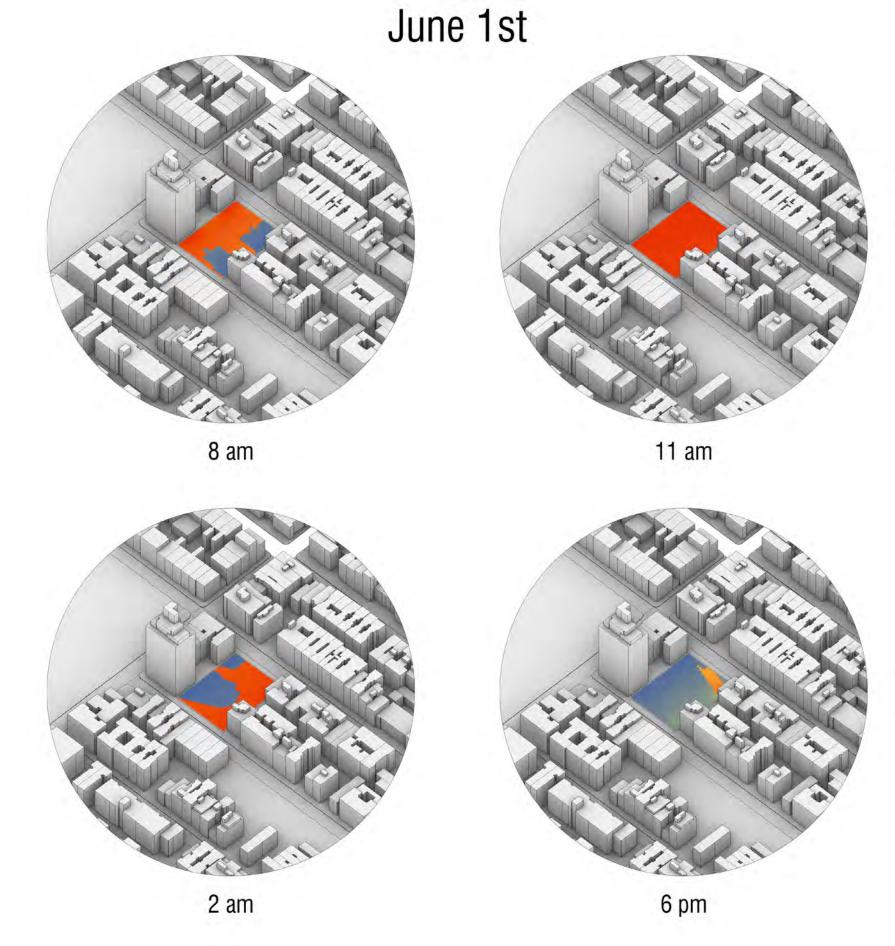

# September 1st 8 am 11 am

PS.64 - The Farming School

6 pm

2 am

The percentage of time spent in various temperature bands. The black line is the percentage chance that a given day is within the growing season.