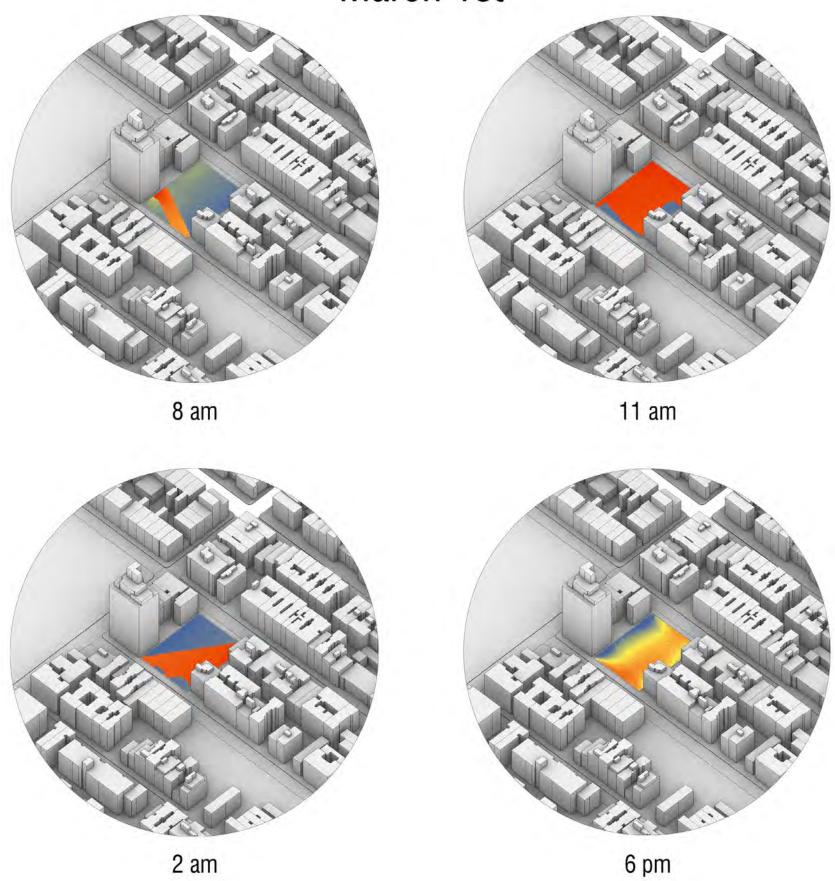

### PS.64 - THE FARMING SCHOOL BISHER TABBAA THE XR STUDIO GORDON KIPPING



#### December 1st



## March 1st





# September 1st 8 am 11 am

PS.64 - The Farming School

6 pm

2 am



The percentage of time spent in various temperature bands. The black line is the percentage chance that a given day is within the growing season.



The percentage of time spent in various temperature bands. The black line is the percentage chance that a given day is within the growing season.





#### Concept Program



#### Concept Program



















#### Concept Program - Arts



#### Concept Program - Arts



Concept Program - Gym - Auditorium - Playground



#### Developed design Sunlight study



#### Developed design



#### Developed design



#### Developed design



#### Developed design Instruction space taxonomy

1-8 Classroom



#### Developed design Instruction space taxonomy Kindergarten Class