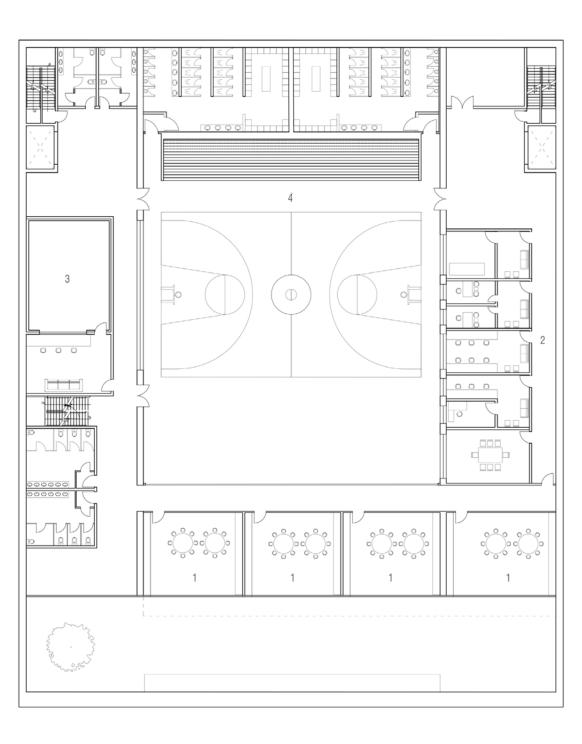

### Circulation Diagram

Basement

1- Classrooms 2- Admin 3- Studio

4- Gymnasium 5- Kitchen

6- Cafeteria 7- Playground 8- Entrance

9- Library

- 10- Staff room 11- Fabrication Lab 12- Music studio
- 14-Visual Arts Studio 15-Science Lab 16-Hydroponics lab 17-Greenhouse
- 13- Drama Room