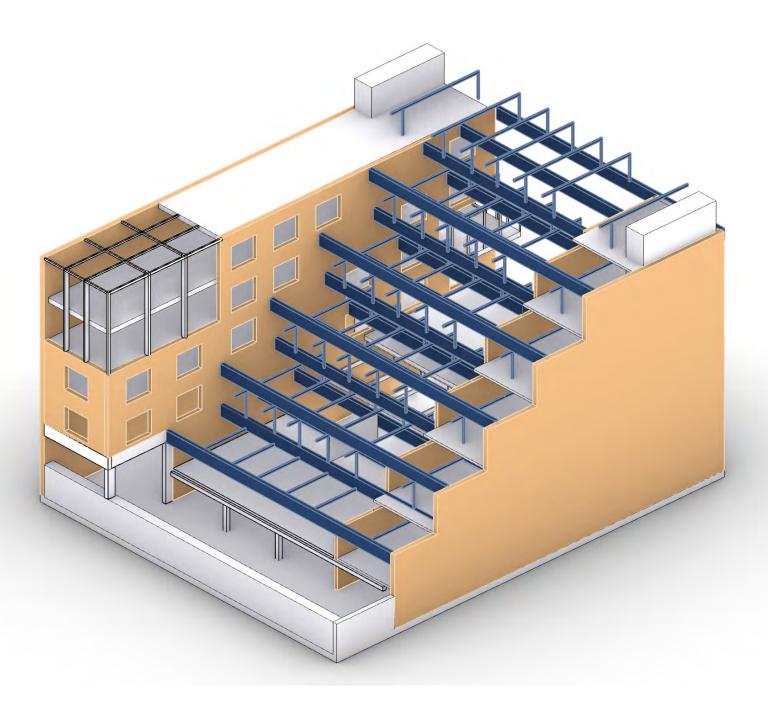

#### Concept Program



















#### Concept Program - Arts



#### Concept Program - Arts



Concept Program - Gym - Auditorium - Playground



#### Developed design Sunlight study



#### Developed design



#### Developed design



#### Developed design



#### Developed design Instruction space taxonomy

1-8 Classroom



#### Developed design Instruction space taxonomy Kindergarten Classroom



#### Developed design Instruction space taxonomy

Visual Arts Classroom



#### Developed design Instruction space taxonomy Makerspace



#### Developed design Instruction space taxonomy Music Room



#### Developed design Instruction space taxonomy Science Lab



#### Developed design Instruction space taxonomy Studio



#### Structural Diagram



#### Structural Diagram















### Circulation Diagram



Basement



1- Classrooms 2- Admin 3- Studio

4- Gymnasium 5- Kitchen

6- Cafeteria 7- Playground 8- Entrance

9- Library

- 10- Staff room 11- Fabrication Lab 12- Music studio
- 14-Visual Arts Studio 15-Science Lab 16-Hydroponics lab 17-Greenhouse
- 13- Drama Room





1- Classrooms2- Admin3- Studio

4- Gymnasium 5- Kitchen

6th floor

6- Cafeteria 7- Playground 8- Entrance

9- Library

10- Staff room 11- Fabrication Lab 12- Music studio 13- Drama Room 14-Visual Arts Studio 15-Science Lab 16-Hydroponics lab 17-Greenhouse

0 1 2 3 4 5

/` N



2nd floor



- 1- Classrooms 2- Admin 3- Studio
- 6- Cafeteria 7- Playground 8- Entrance
- 10- Staff room 11- Fabrication Lab
- 14-Visual Arts Studio 15-Science Lab 16-Hydroponics lab 17-Greenhouse

- 4- Gymnasium 5- Ki