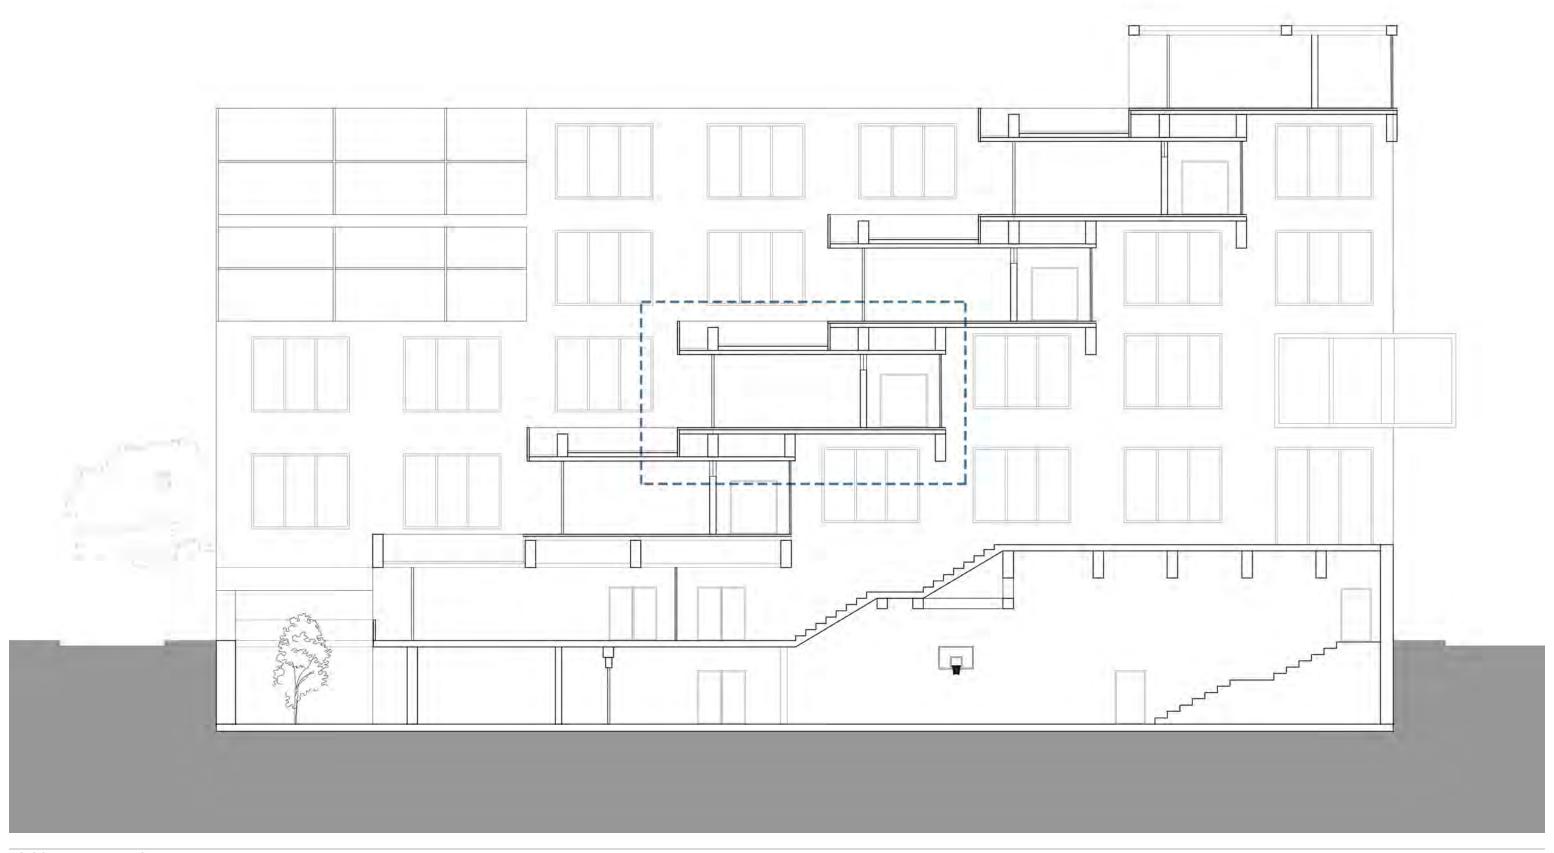

Gymnasium 5- Kitchen

6th floor

6- Cafeteria 7- Playground 8- Entrance

9- Library

10- Staff room 11- Fabrication Lab 12- Music studio 13- Drama Room 14-Visual Arts Studio 15-Science Lab 16-Hydroponics lab 17-Greenhouse

0 1 2 3 4 5

/` N



2nd floor



- 1- Classrooms 2- Admin 3- Studio
- 6- Cafeteria 7- Playground 8- Entrance
- 10- Staff room 11- Fabrication Lab
- 14-Visual Arts Studio 15-Science Lab 16-Hydroponics lab 17-Greenhouse

- 4- Gymnasium 5- Kitchen
- 9- Library
- 12- Music studio 13- Drama Room

First floor



- Classrooms
  Admin
  Studio
  Gymnasium
  Kitchen

- 6- Cafeteria 7- Playground 8- Entrance 9- Library

- 10- Staff room 11- Fabrication Lab 12- Music studio
- 13- Drama Room
- 14-Visual Arts Studio 15-Science Lab 16-Hydroponics lab 17-Greenhouse



### Section AA



#### Detailed section





#### Detailed section