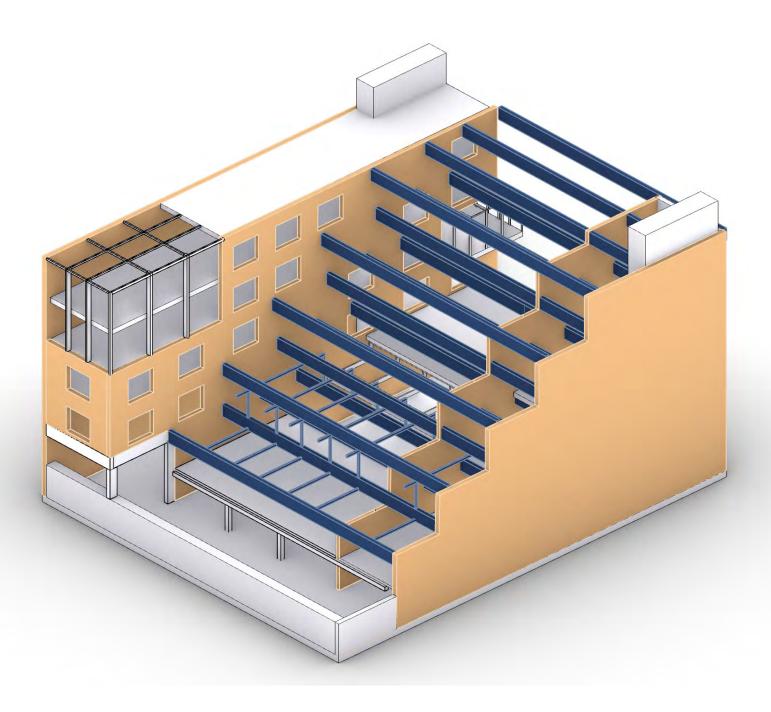

am



#### Concept Program



















#### Concept Program - Arts



#### Concept Program - Arts



Concept Program - Gym - Auditorium - Playground



#### Developed design Sunlight study



#### Developed design



#### Developed design



#### Developed design



#### Developed design Instruction space taxonomy

1-8 Classroom



#### Developed design Instruction space taxonomy Kindergarten Classroom



#### Developed design Instruction space taxonomy

Visual Arts Classroom



#### Developed design Instruction space taxonomy Makerspace



#### Developed design Instruction space taxonomy Music Room



#### Developed design Instruction space taxonomy Science Lab



#### Developed design Instruction space taxonomy Studio



#### Structural Diagram



#### Structural Diagram















### Circulation Diagram



Basement



1- Classrooms 2- Admin 3- Studio

4- Gymnasium 5- Kitchen

6- Cafeteria 7- Playground 8- Entrance

9- Library

- 10- Staff room 11- Fabrication Lab 12- Music studio
- 14-Visual Arts Studio 15-Science Lab 16-Hydroponics lab 17-Greenhouse
- 13- Drama Room





1- Classrooms2- Admin3- Studio

4- Gymnasium 5- Kitchen

6th floor

6- Cafeteria 7- Playground 8- Entrance

9- Library

10- Staff room 11- Fabrication Lab 12- Music studio 13- Drama Room 14-Visual Arts Studio 15-Science Lab 16-Hydroponics lab 17-Greenhouse

0 1 2 3 4 5

/` N



2nd floor



- 1- Classrooms 2- Admin 3- Studio
- 6- Cafeteria 7- Playground 8- Entrance
- 10- Staff room 11- Fabrication Lab
- 14-Visual Arts Studio 15-Science Lab 16-Hydroponics lab 17-Greenhouse

- 4- Gymnasium 5-