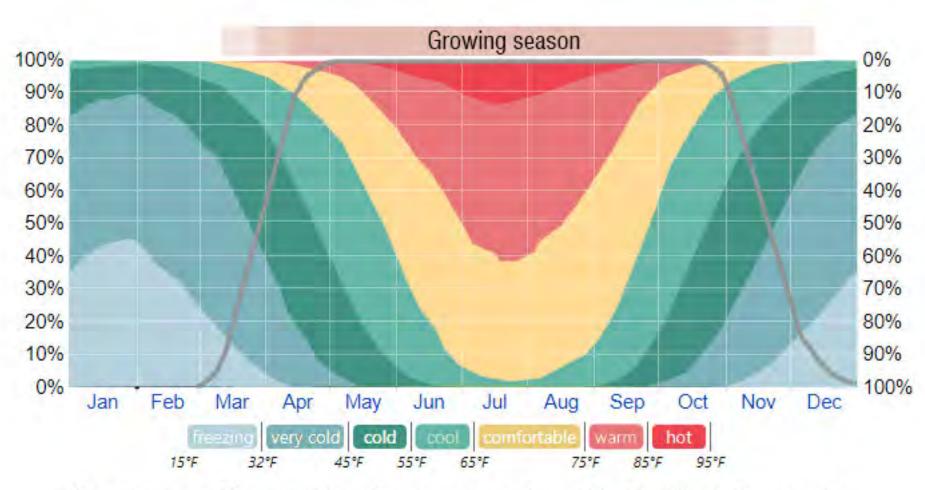

The percentage of time spent in various temperature bands. The black line is the percentage chance that a given day is within the growing season.