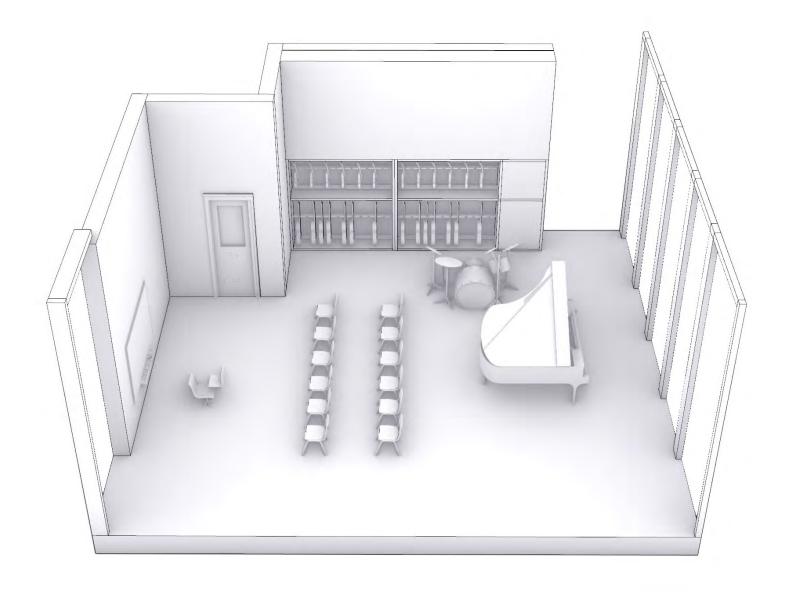

wing season.



The percentage of time spent in various temperature bands. The black line is the percentage chance that a given day is within the growing season.





#### Concept Program



#### Concept Program



















#### Concept Program - Arts



#### Concept Program - Arts



Concept Program - Gym - Auditorium - Playground



#### Developed design Sunlight study



#### Developed design



#### Developed design



#### Developed design



#### Developed design Instruction space taxonomy

1-8 Classroom



#### Developed design Instruction space taxonomy Kindergarten Classroom



#### Developed design Instruction space taxonomy

Visual Arts Classroom



#### Developed design Instruction space taxonomy Makerspace



#### Developed design Instruction space taxonomy Music Room



#### Developed design Instruction space taxonomy Science Lab



#### Developed design Instruction space taxonomy Studio



#### Structural Diagram



#### Structural Diagram















### Circulation Diagram



Basement



1- Classrooms 2- Admin 3- Studio

4- Gymnasium 5- Kitchen

6- Cafeteria 7- Playground 8- Entrance

9- Library

- 10- Staff room 11- Fabrication Lab 12- Music studio
- 14-Visual Arts Studio 15-Science Lab 16-Hydroponics lab 17-Greenhouse
- 13- Drama Room





1- Classrooms2- Admin3- Studio

4- Gymnasium 5- Kitchen

6th floor

6- Cafeteria 7- Playground 8- Entrance

9- Library

10- Staff room 11- Fabrication Lab 12- Music studio 13- Drama Room 14-Visual Arts Studio 15-Science Lab 16-Hydroponics lab 17-Greenhouse

0 1 2 3 4 5

/` N



2nd floor



- 1- Classrooms 2-