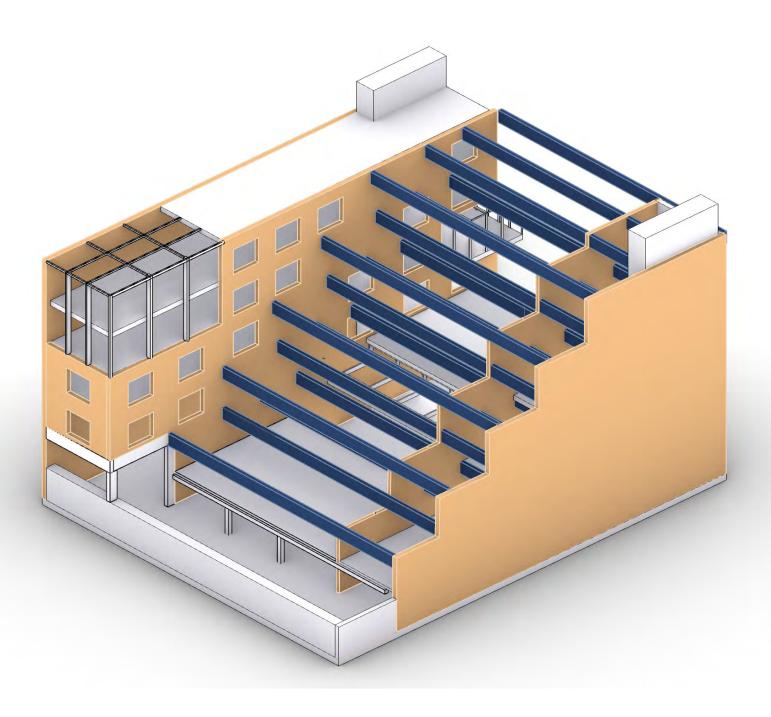

gram



#### Concept Program



















#### Concept Program - Arts



#### Concept Program - Arts



Concept Program - Gym - Auditorium - Playground



#### Developed design Sunlight study



#### Developed design



#### Developed design



#### Developed design



#### Developed design Instruction space taxonomy

1-8 Classroom



#### Developed design Instruction space taxonomy Kindergarten Classroom



#### Developed design Instruction space taxonomy

Visual Arts Classroom



#### Developed design Instruction space taxonomy Makerspace



#### Developed design Instruction space taxonomy Music Room



#### Developed design Instruction space taxonomy Science Lab



#### Developed design Instruction space taxonomy Studio



#### Structural Diagram



#### Structural Diagram















### Circulation Diagram



Basement



1- Classrooms 2- Admin 3- Studio

4- Gymnasium 5- Kitchen

6- Cafeteria 7- Playground 8- Entrance

9- Library

- 10- Staff room 11- Fabrication Lab 12- Music studio
- 14-Visual Arts Studio 15-Science Lab 16-Hydroponics lab 17-Greenhouse
- 13- Drama Room





1- Classrooms2- Admin3- Studio

4- Gymnasium 5- Kitchen

6th floor

6- Cafeteria 7- Playground 8- Entrance

9- Library

10- Staff room 11- Fabrication Lab 12- Music studio 13- Drama Room 14-Visual Arts Studio 15-Science Lab 16-Hydroponics lab 17-Greenhouse

0 1 2 3 4 5

/` N



2nd floor



- 1- Classrooms 2- Admin 3- Studio
- 6- Cafeteria 7- Playground 8- Entrance
- 10- Staff room 11- Fabrication Lab
- 14-Visual Arts Studio 15-Science Lab 16-Hydroponics lab 17-Greenhouse

- 4- Gymnasium 5