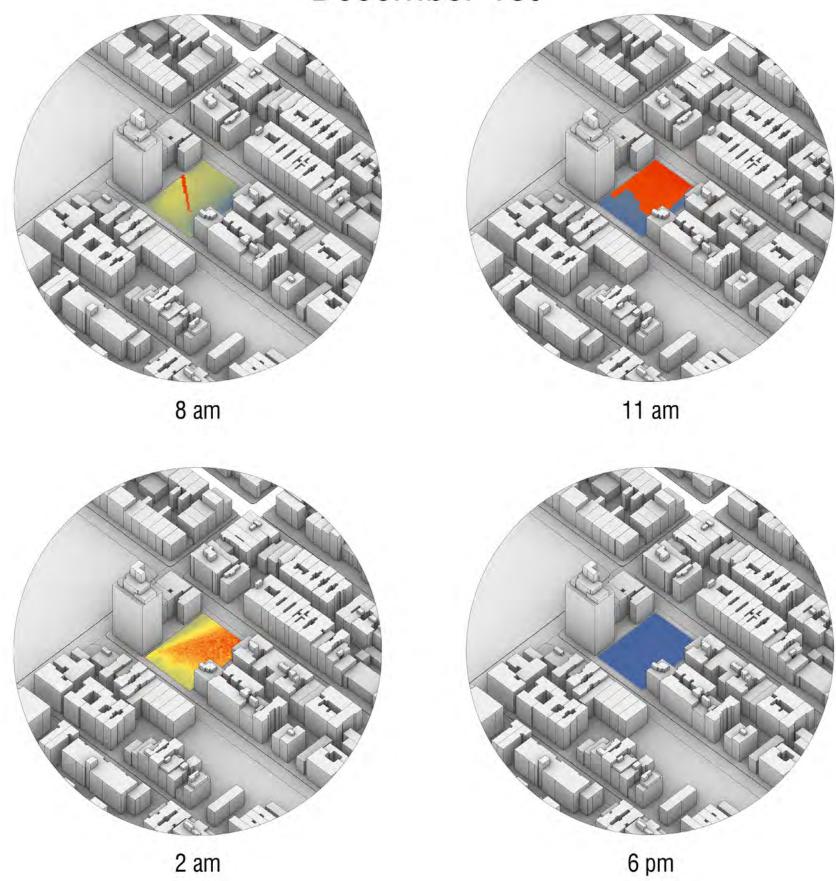

### PS.64 - THE FARMING SCHOOL BISHER TABBAA THE XR STUDIO GORDON KIPPING



#### December 1st



## March 1st





# September 1st 8 am 11 am

PS.64 - The Farming School

6 pm

2 am



The percentage of time spent in various temperature bands. The black line is the percentage chance that a given day is within the growing season.



The percentage of time spent in various temperature bands. The black line is the percentage chance that a given day is within the growing season.





#### Concept Program



#### Concept Program



















#### Concept Program - Arts



#### Concept Program - Arts



Concept Program - Gym - Auditorium - Playground



#### Developed design Sunlight study



#### Developed design



#### Developed design



#### Developed design



#### Developed design Instruction space taxonomy

1-8 Classroom



#### Developed design Instruction space taxonomy Ki