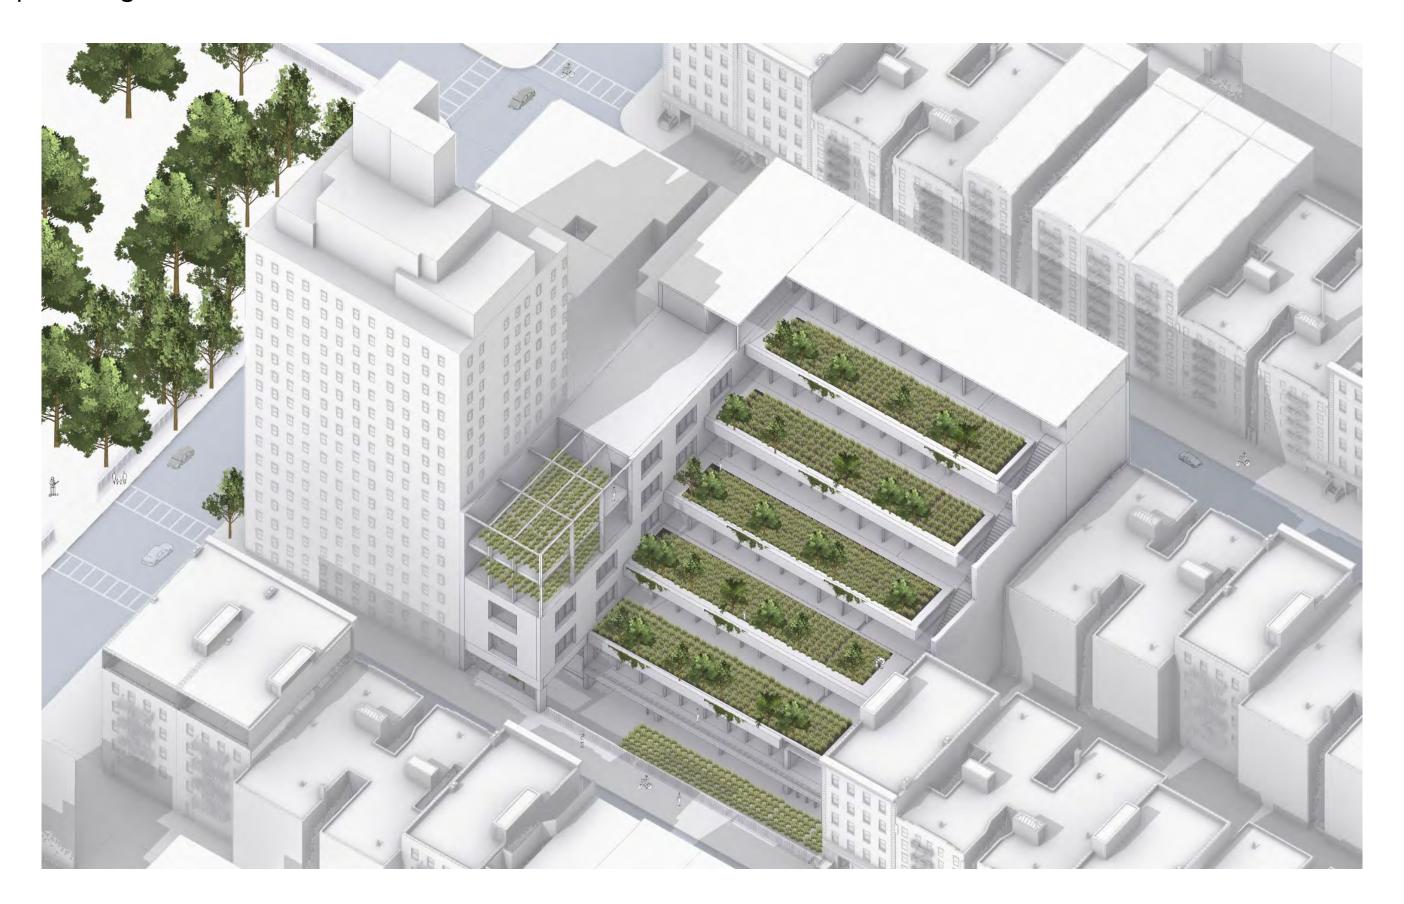

### PS.64 - THE FARMING SCHOOL BISHER TABBAA THE XR STUDIO GORDON KIPPING



#### December 1st



## March 1st





# September 1st 8 am 11 am

PS.64 - The Farming School

6 pm

2 am



The percentage of time spent in various temperature bands. The black line is the percentage chance that a given day is within the growing season.



The percentage of time spent in various temperature bands. The black line is the percentage chance that a given day is within the growing season.





#### Concept Program



#### Concept Program



















#### Concept Program - Arts



#### Concept Program - Arts



Concept Program - Gym - Auditorium - Playground



#### Developed design Sunlight study



#### Developed design



#### Developed design



#### Developed design



#### Developed design Instruction space taxonomy

1-8 Classroom



#### Developed design Instruction space taxonomy Kindergarten Classroom



#### Developed design Instruction space taxonomy

Visual Arts Classroom



#### Developed design Instruction space taxonomy Makerspace



#### Developed design Instruction space taxonomy Music Room



#### Developed design Instruction space taxonomy Science Lab



#### Developed design Instruction space taxonomy Studio



#### Structural Diagram



#### Structural Diagram















### Circulation Diagram



Basement



1- Classrooms 2- Admin 3- Studio

4- Gymnasium 5- Kitchen

6- Cafeteria 7- Playground 8- Entrance

9- Library

- 10- Staff room 11- Fabrication Lab 12- Music studio
- 14-Visual