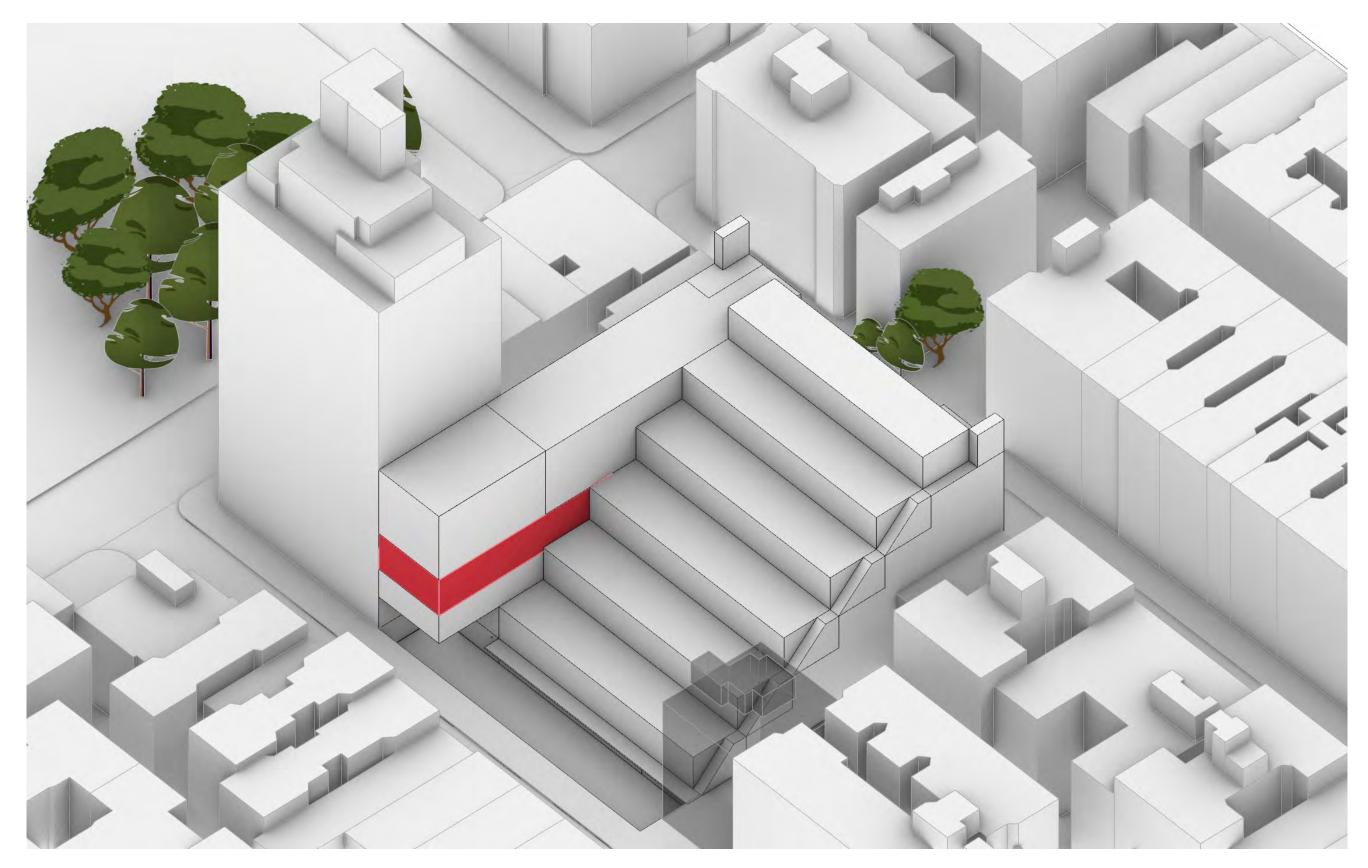

### PS.64 - THE FARMING SCHOOL BISHER TABBAA THE XR STUDIO GORDON KIPPING



#### December 1st



## March 1st





# September 1st 8 am 11 am

PS.64 - The Farming School

6 pm

2 am



The percentage of time spent in various temperature bands. The black line is the percentage chance that a given day is within the growing season.



The percentage of time spent in various temperature bands. The black line is the percentage chance that a given day is within the growing season.





#### Concept Program



#### Concept Program



















#### Concept Program - Arts



#### Concept Program - Arts



Concept Program - Gym - Auditorium - Playground



#### Developed design Sunlight study



#### Developed design



#### Developed design



#### Developed design



#### Developed design Instruction space taxonomy

1-8 Classroom



#### Developed design Instruction space taxonomy Kindergarten Classroom



#### Developed design Instruction space taxonomy

Visual Arts Classroom



#### Developed design Instruction space taxonomy Makerspace



#### Developed design Instruction space taxonomy Music Room



#### Developed design Instruction space taxonomy Science Lab



#### Developed design Instruction space taxonomy Studio



#### Structural Diagram



#### Structural Diagram















### Circulation Diagram



Basement