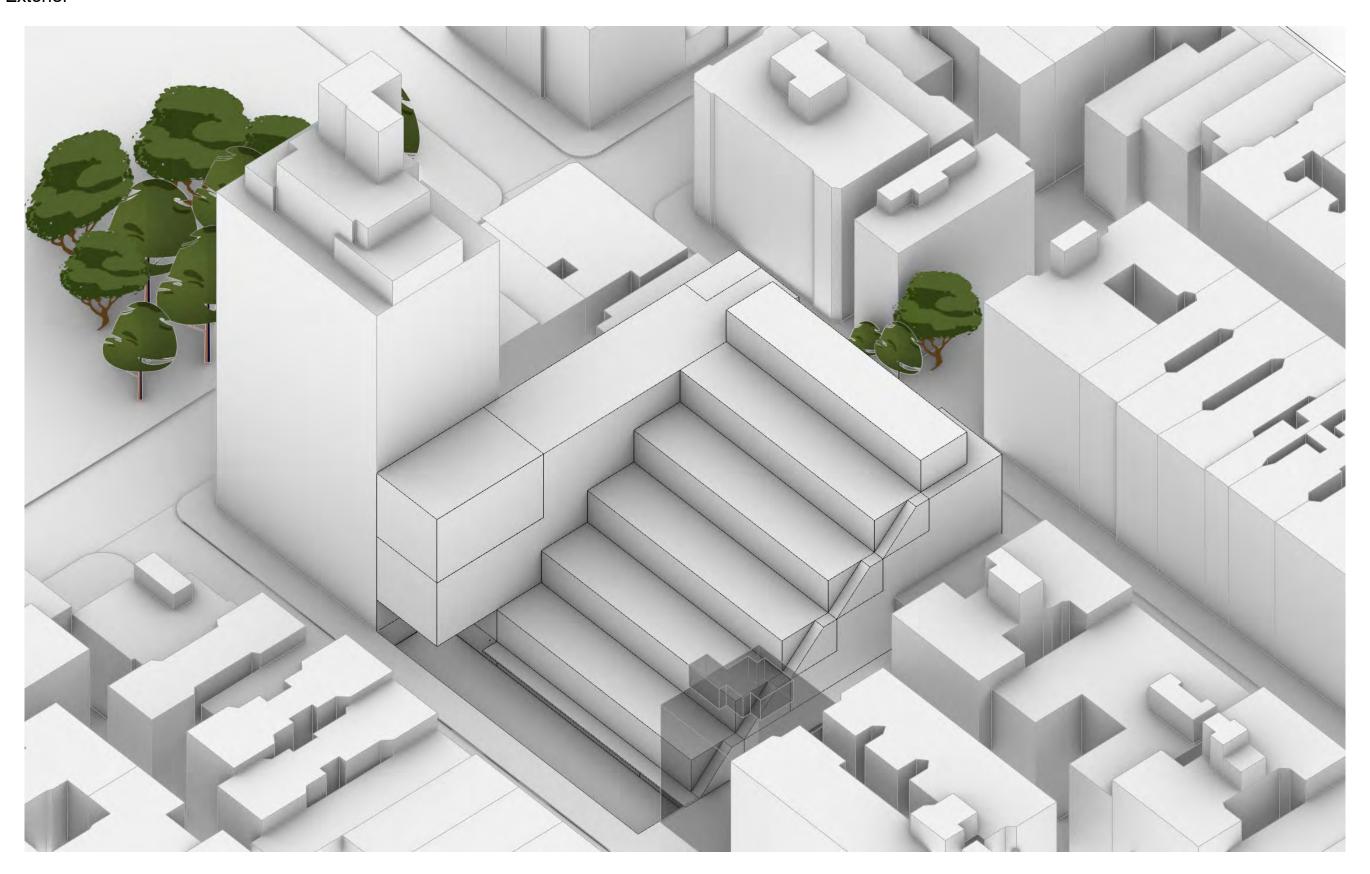

### PS.64 - THE FARMING SCHOOL BISHER TABBAA THE XR STUDIO GORDON KIPPING



#### December 1st



## March 1st





# September 1st 8 am 11 am

PS.64 - The Farming School

6 pm

2 am



The percentage of time spent in various temperature bands. The black line is the percentage chance that a given day is within the growing season.



The percentage of time spent in various temperature bands. The black line is the percentage chance that a given day is within the growing season.





#### Concept Program



#### Concept Program



















#### Concept Program - Arts



#### Concept Program - Arts



Concept Program - Gym - Auditorium - Playground



#### Developed design Sunlight study



#### Developed design



#### Developed design



#### Developed design



#### Developed design Instruction space taxonomy

1-8 Classroom



#### Developed design Instruction space taxonomy Kindergarten Classroom



#### Developed design Instruction space taxonomy

Visual Arts Classroom



#### Developed design Instruction space taxonomy Makerspace



#### Developed design Instruction space taxonomy Music Room



#### Developed design Instruction space taxonomy Science Lab



#### Developed design Instruction space taxonomy Studio



#### Structural Diagram



#### Structural Diagram















### Circulation Diagram