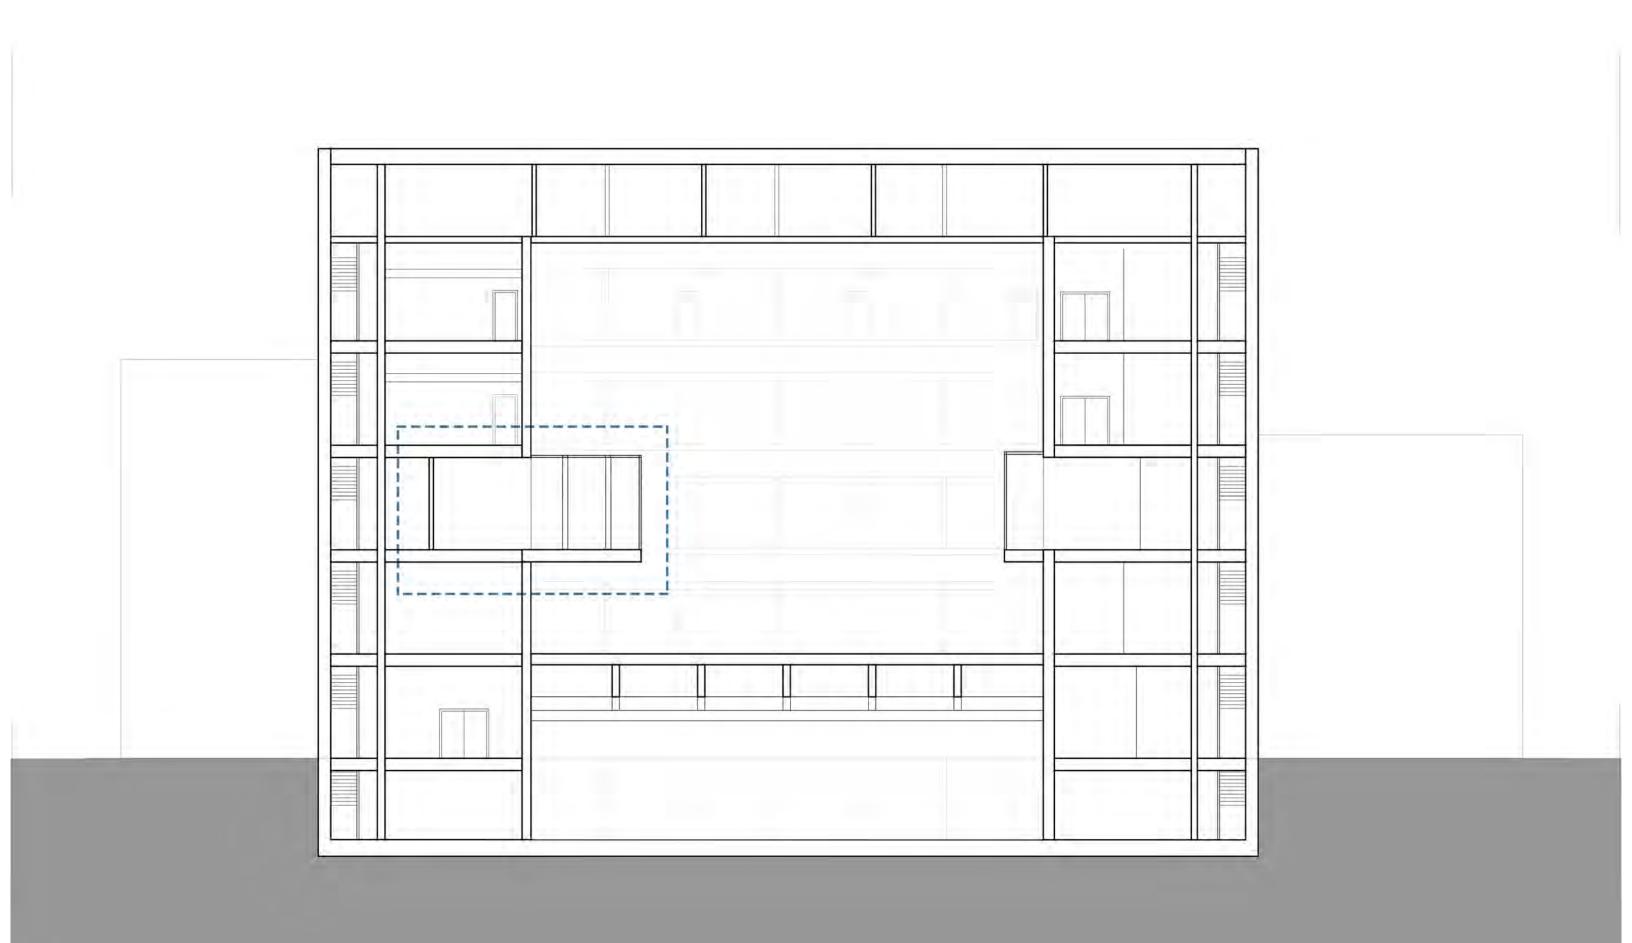

loor

6- Cafeteria 7- Playground 8- Entrance

9- Library

10- Staff room 11- Fabrication Lab 12- Music studio 13- Drama Room 14-Visual Arts Studio 15-Science Lab 16-Hydroponics lab 17-Greenhouse

0 1 2 3 4 5

/` N



2nd floor



- 1- Classrooms 2- Admin 3- Studio
- 6- Cafeteria 7- Playground 8- Entrance
- 10- Staff room 11- Fabrication Lab
- 14-Visual Arts Studio 15-Science Lab 16-Hydroponics lab 17-Greenhouse

- 4- Gymnasium 5- Kitchen
- 9- Library
- 12- Music studio 13- Drama Room

First floor



- Classrooms
  Admin
  Studio
  Gymnasium
  Kitchen

- 6- Cafeteria 7- Playground 8- Entrance 9- Library

- 10- Staff room 11- Fabrication Lab 12- Music studio
- 13- Drama Room
- 14-Visual Arts Studio 15-Science Lab 16-Hydroponics lab 17-Greenhouse



### Section AA



#### Detailed section





#### Detailed section