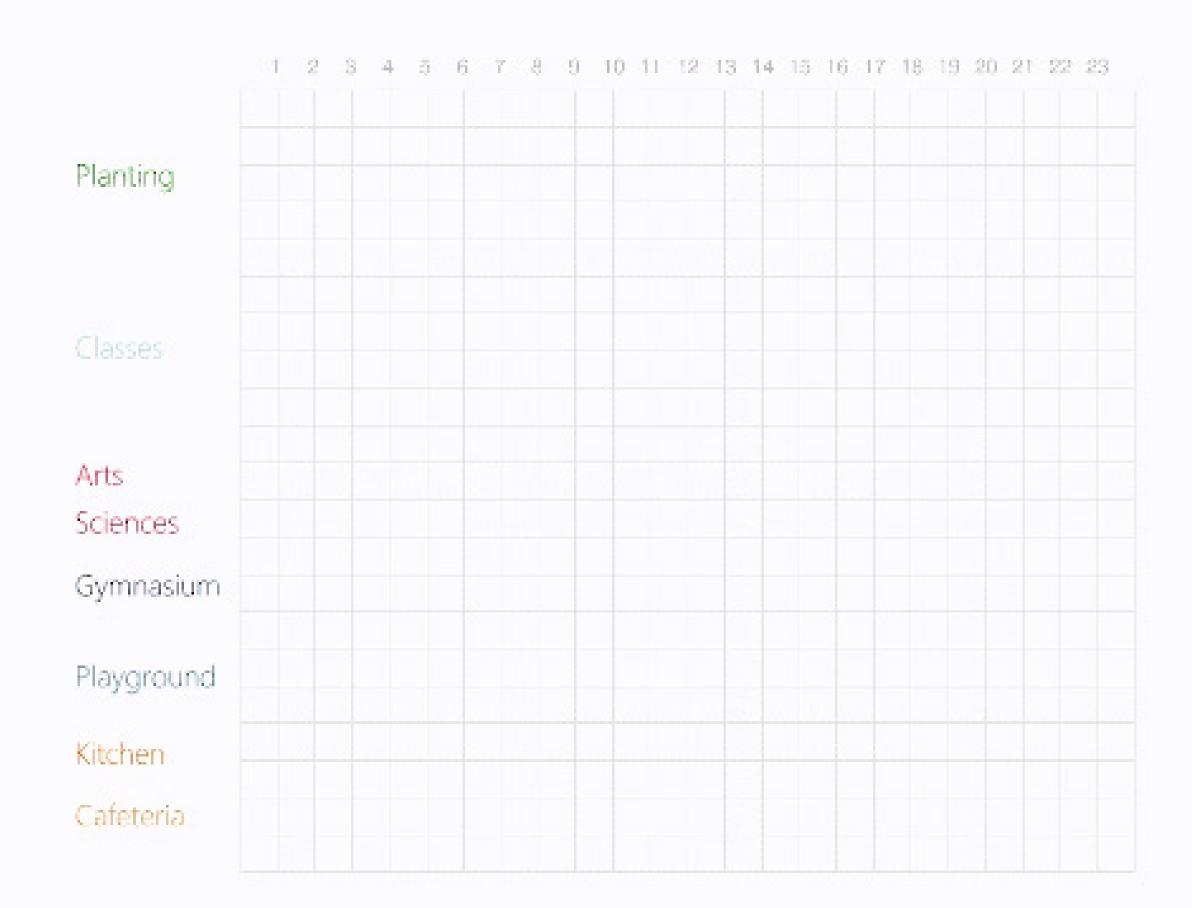

### PS.64 - THE FARMING SCHOOL BISHER TABBAA THE XR STUDIO GORDON KIPPING



#### December 1st



## March 1st





# September 1st 8 am 11 am

PS.64 - The Farming School

6 pm

2 am



The percentage of time spent in various temperature bands. The black line is the percentage chance that a given day is within the growing season.



The percentage of time spent in various temperature bands. The black line is the percentage chance that a given day is within the growing season.





#### Concept Program



#### Concept Program



















#### Concept Program - Arts



#### Concept Program - Arts



Concept Program - Gym - Auditorium - Playground



#### Developed design Sunlight study



#### Developed design



#### Developed design



#### Developed design



#### Developed design Instruction space taxonomy

1-8 Classroom



#### Developed design Instruction space taxonomy Kindergarten Classroom



#### Developed design Instruction space taxonomy

Visual Arts Classroom



#### Developed design Instruction space taxonomy Makerspace



#### Developed design Instruction space taxonomy Music Room



#### Developed design Instruction space taxonomy Science Lab



#### Developed design Instruction space taxonomy Studio



#### Structural Diagram



#### Structur