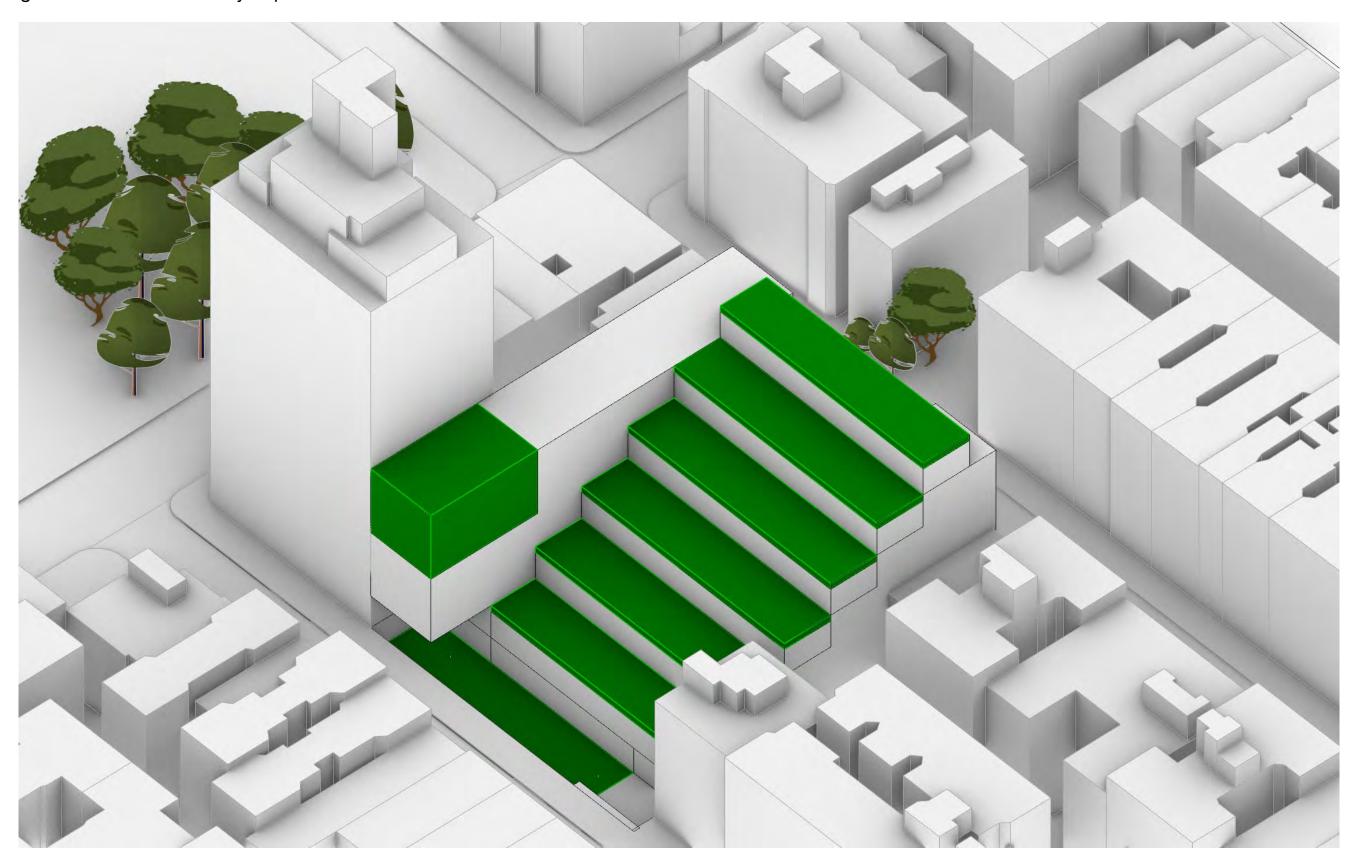

### PS.64 - THE FARMING SCHOOL BISHER TABBAA THE XR STUDIO GORDON KIPPING



#### December 1st



## March 1st





# September 1st 8 am 11 am

PS.64 - The Farming School

6 pm

2 am



The percentage of time spent in various temperature bands. The black line is the percentage chance that a given day is within the growing season.



The percentage of time spent in various temperature bands. The black line is the percentage chance that a given day is within the growing season.





#### Concept Program



#### Concept Program



















#### Concept Program - Arts



#### Concept Program - Arts



Concept Program - Gym - Auditorium - Playground



#### Developed design Sunlight study



#### Developed design



#### Developed design



#### Developed design



#### Developed design Instruction space taxonomy

1-8 Classroom



#### Developed design Instruction space taxonomy Kindergarten Classroom



#### Developed design Instruction space taxonomy

Visual Arts Classroom



#### Developed design Instruction space taxonomy Makerspace



#### Developed design Instruction space taxonomy Music Room



#### Developed design Instruction space taxonomy Science Lab



#### Developed design Instruction space taxonomy Studio



#### Structural Diagram



#### Structural Diagram















### Circulation Diagram



Bas