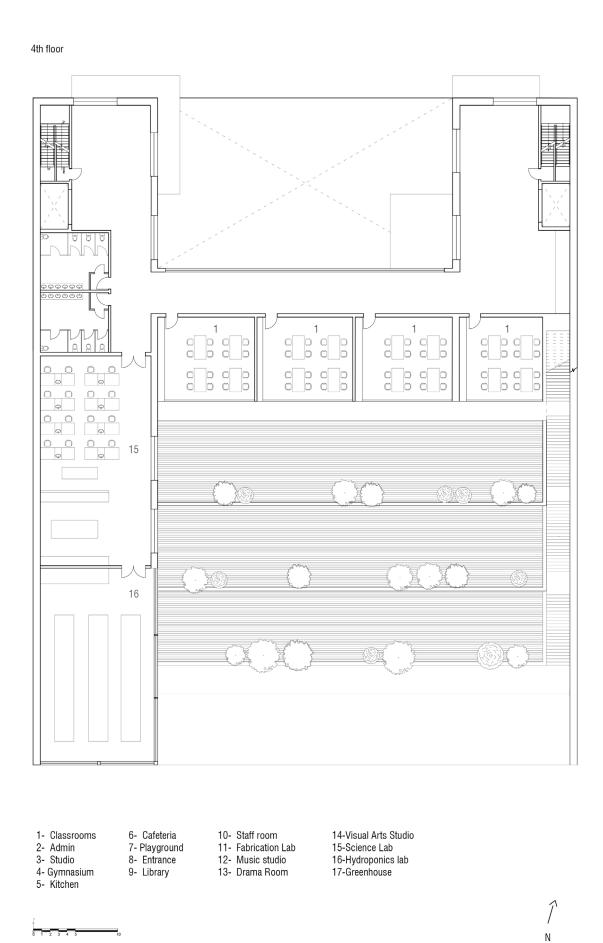

### Circulation Diagram

Basement

1- Classrooms 2- Admin 3- Studio

4- Gymnasium 5- Kitchen

6- Cafeteria 7- Playground 8- Entrance

9- Library

- 10- Staff room 11- Fabrication Lab 12- Music studio
- 14-Visual Arts Studio 15-Science Lab 16-Hydroponics lab 17-Greenhouse
- 13- Drama Room

1- Classrooms2- Admin3- Studio

4- Gymnasium 5- Kitchen

6th floor

6- Cafeteria 7- Playground 8- Entrance

9- Library

10- Staff room 11- Fabrication Lab 12- Music studio 13- Drama Room 14-Visual Arts Studio 15-Science Lab 16-Hydroponics lab 17-Greenhouse