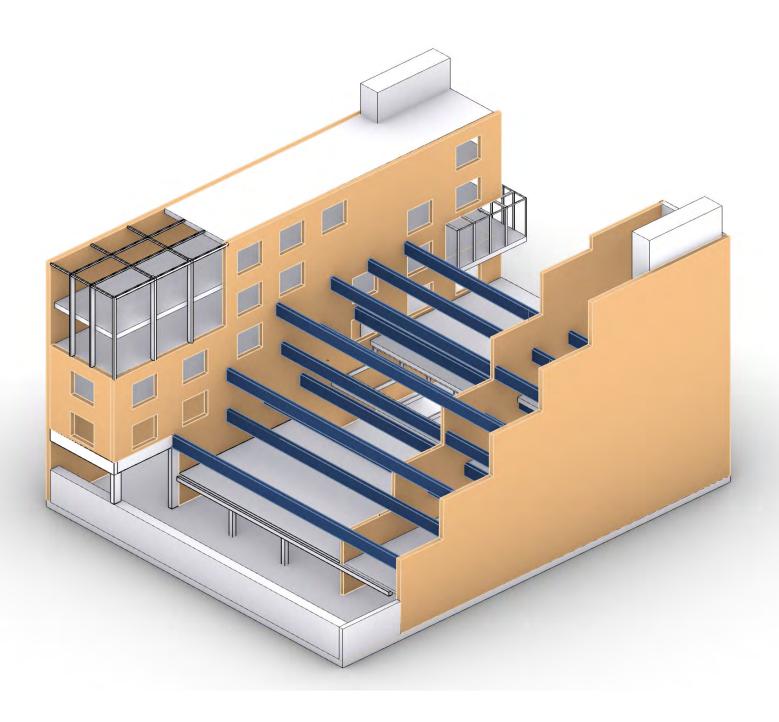

Program



#### Concept Program



















#### Concept Program - Arts



#### Concept Program - Arts



Concept Program - Gym - Auditorium - Playground



#### Developed design Sunlight study



#### Developed design



#### Developed design



#### Developed design



#### Developed design Instruction space taxonomy

1-8 Classroom



#### Developed design Instruction space taxonomy Kindergarten Classroom



#### Developed design Instruction space taxonomy

Visual Arts Classroom



#### Developed design Instruction space taxonomy Makerspace



#### Developed design Instruction space taxonomy Music Room



#### Developed design Instruction space taxonomy Science Lab



#### Developed design Instruction space taxonomy Studio



#### Structural Diagram



#### Structural Diagram















### Circulation Diagram



Basement



1- Classrooms 2- Admin 3- Studio

4- Gymnasium 5- Kitchen

6- Cafeteria 7- Playground 8- Entrance

9- Library

- 10- Staff room 11- Fabrication Lab 12- Music studio
- 14-Visual Arts Studio 15-Science Lab 16-Hydroponics lab 17-Greenhouse
- 13- Drama Room





1- Classrooms2- Admin3- Studio

4- Gymnasium 5- Kitchen

6th floor

6- Cafeteria 7- Playground 8- Entrance

9- Library

10- Staff room 11- Fabrication Lab 12- Music studio 13- Drama Room 14-Visual Arts Studio 15-Science Lab 16-Hydroponics lab 17-Greenhouse

0 1 2 3 4 5

/` N



2nd floor



- 1- Classrooms 2- Admin 3- Studio
- 6- Cafeteria 7- Playground 8- Entrance
- 10- Staff room 11- Fabrication Lab
- 14-Visual Arts Studio 15-Science Lab 16-Hydroponics lab 17-Greenhouse

- 4- Gymnasi