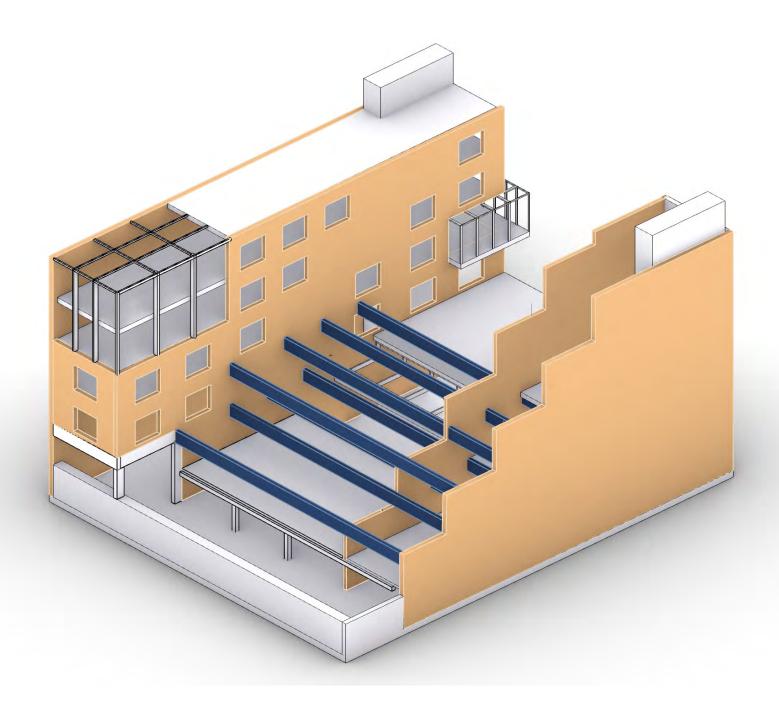

pt Program



#### Concept Program



















#### Concept Program - Arts



#### Concept Program - Arts



Concept Program - Gym - Auditorium - Playground



#### Developed design Sunlight study



#### Developed design



#### Developed design



#### Developed design



#### Developed design Instruction space taxonomy

1-8 Classroom



#### Developed design Instruction space taxonomy Kindergarten Classroom



#### Developed design Instruction space taxonomy

Visual Arts Classroom



#### Developed design Instruction space taxonomy Makerspace



#### Developed design Instruction space taxonomy Music Room



#### Developed design Instruction space taxonomy Science Lab



#### Developed design Instruction space taxonomy Studio



#### Structural Diagram



#### Structural Diagram















### Circulation Diagram



Basement



1- Classrooms 2- Admin 3- Studio

4- Gymnasium 5- Kitchen

6- Cafeteria 7- Playground 8- Entrance

9- Library

- 10- Staff room 11- Fabrication Lab 12- Music studio
- 14-Visual Arts Studio 15-Science Lab 16-Hydroponics lab 17-Greenhouse
- 13- Drama Room





1- Classrooms2- Admin3- Studio

4- Gymnasium 5- Kitchen

6th floor

6- Cafeteria 7- Playground 8- Entrance

9- Library

10- Staff room 11- Fabrication Lab 12- Music studio 13- Drama Room 14-Visual Arts Studio 15-Science Lab 16-Hydroponics lab 17-Greenhouse

0 1 2 3 4 5

/` N



2nd floor



- 1- Classrooms 2- Admin 3- Studio
- 6- Cafeteria 7- Playground 8- Entrance
- 10- Staff room 11- Fabrication Lab
- 14-Visual Arts Studio 15-Science Lab 16-Hydroponics lab 17-Greenhouse

- 4- Gymna