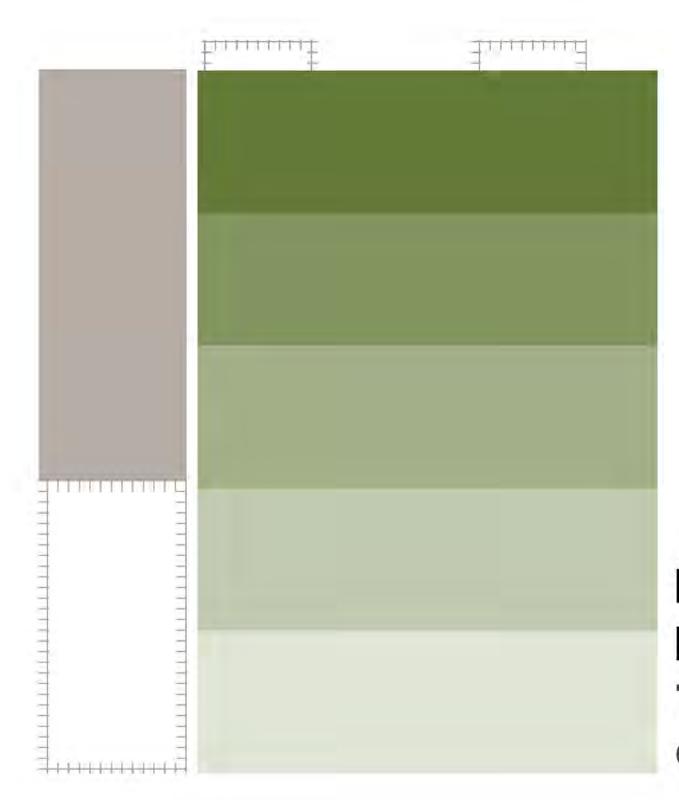

# September 1st 8 am 11 am

PS.64 - The Farming School

6 pm

2 am

The percentage of time spent in various temperature bands. The black line is the percentage chance that a given day is within the growing season.

The percentage of time spent in various temperature bands. The black line is the percentage chance that a given day is within the growing season.