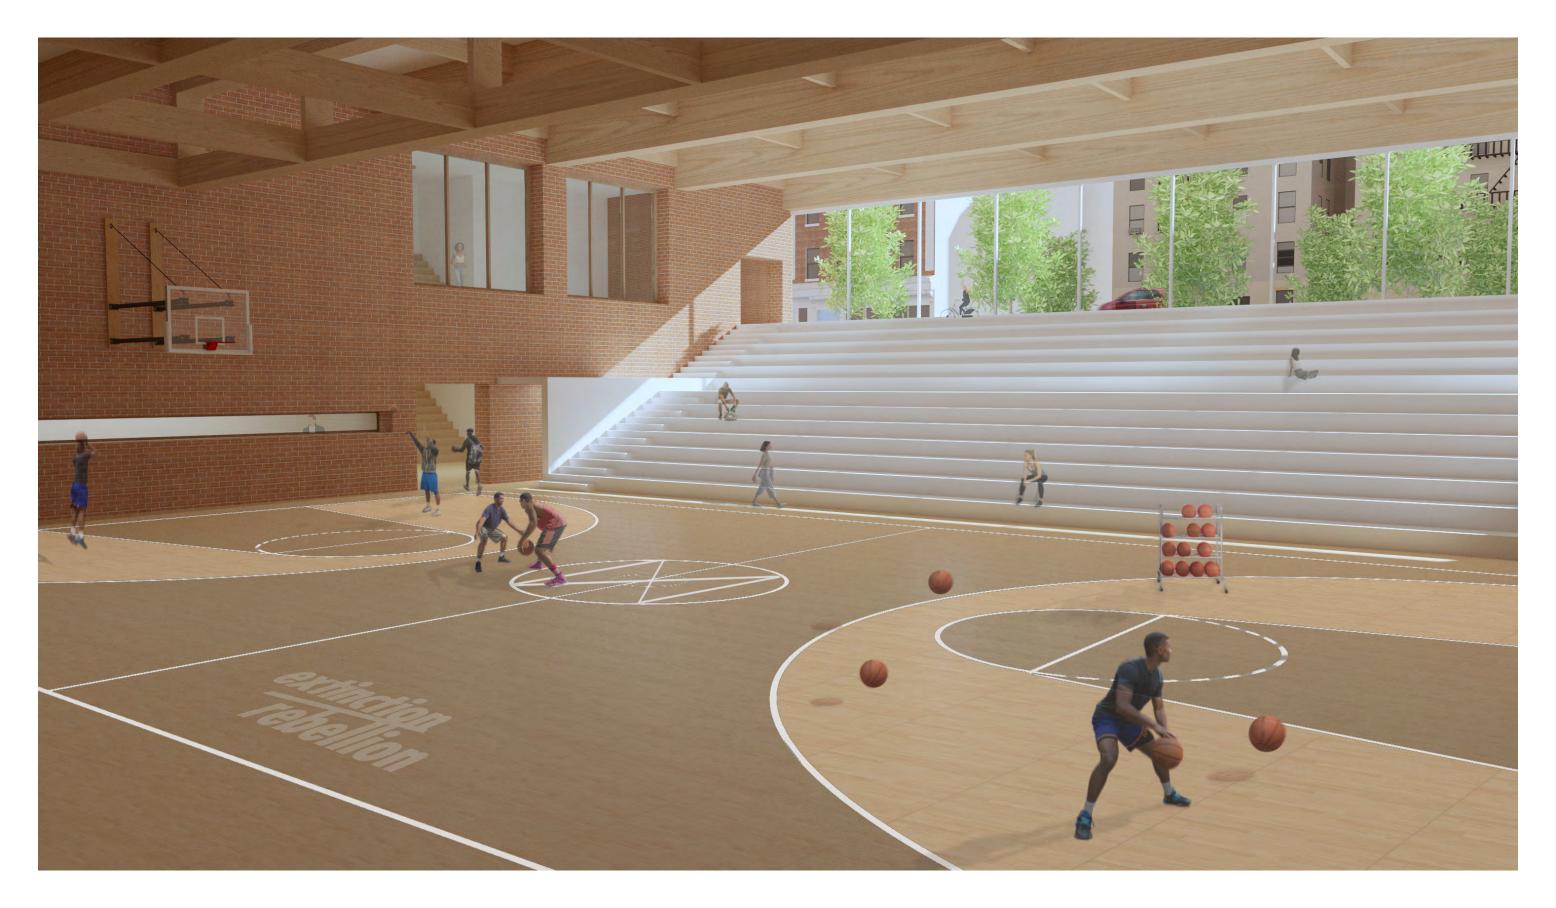

und 8- Entrance

9- Library

10- Staff room 11- Fabrication Lab 12- Music studio 13- Drama Room 14-Visual Arts Studio 15-Science Lab 16-Hydroponics lab 17-Greenhouse

0 1 2 3 4 5

/` N



2nd floor



- 1- Classrooms 2- Admin 3- Studio
- 6- Cafeteria 7- Playground 8- Entrance
- 10- Staff room 11- Fabrication Lab
- 14-Visual Arts Studio 15-Science Lab 16-Hydroponics lab 17-Greenhouse

- 4- Gymnasium 5- Kitchen
- 9- Library
- 12- Music studio 13- Drama Room

First floor



- Classrooms
  Admin
  Studio
  Gymnasium
  Kitchen

- 6- Cafeteria 7- Playground 8- Entrance 9- Library

- 10- Staff room 11- Fabrication Lab 12- Music studio
- 13- Drama Room
- 14-Visual Arts Studio 15-Science Lab 16-Hydroponics lab 17-Greenhouse



### Section AA



#### Detailed section





#### Detailed section