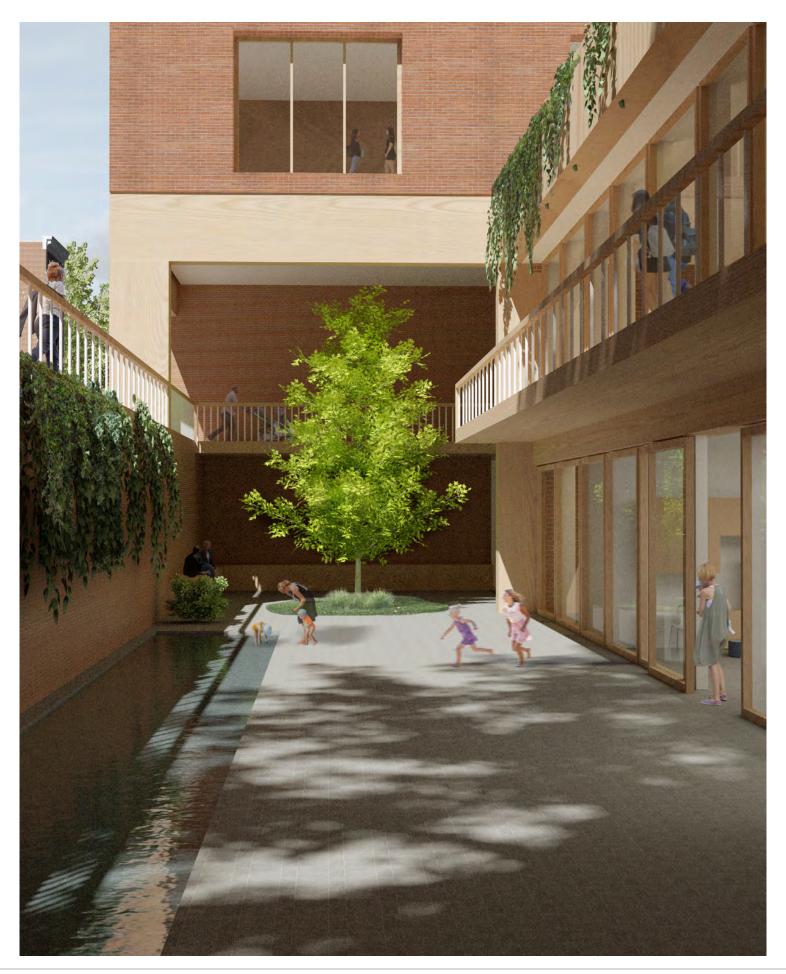

d 8- Entrance

9- Library

10- Staff room 11- Fabrication Lab 12- Music studio 13- Drama Room 14-Visual Arts Studio 15-Science Lab 16-Hydroponics lab 17-Greenhouse

0 1 2 3 4 5

/` N



2nd floor



- 1- Classrooms 2- Admin 3- Studio
- 6- Cafeteria 7- Playground 8- Entrance
- 10- Staff room 11- Fabrication Lab
- 14-Visual Arts Studio 15-Science Lab 16-Hydroponics lab 17-Greenhouse

- 4- Gymnasium 5- Kitchen
- 9- Library
- 12- Music studio 13- Drama Room

First floor



- Classrooms
  Admin
  Studio
  Gymnasium
  Kitchen

- 6- Cafeteria 7- Playground 8- Entrance 9- Library

- 10- Staff room 11- Fabrication Lab 12- Music studio
- 13- Drama Room
- 14-Visual Arts Studio 15-Science Lab 16-Hydroponics lab 17-Greenhouse



### Section AA



#### Detailed section





#### Detailed section