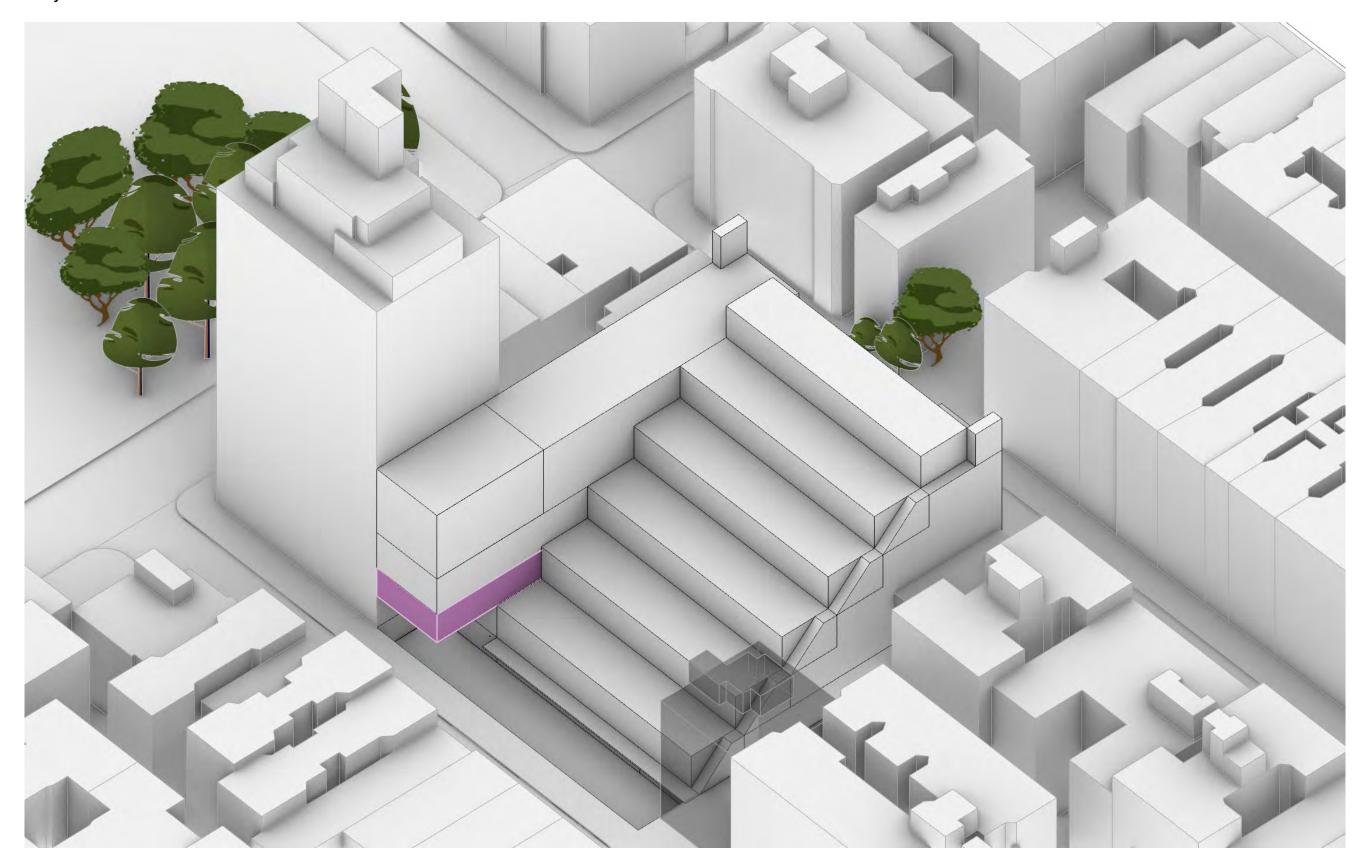

### PS.64 - THE FARMING SCHOOL BISHER TABBAA THE XR STUDIO GORDON KIPPING



#### December 1st



## March 1st





# September 1st 8 am 11 am

PS.64 - The Farming School

6 pm

2 am



The percentage of time spent in various temperature bands. The black line is the percentage chance that a given day is within the growing season.



The percentage of time spent in various temperature bands. The black line is the percentage chance that a given day is within the growing season.





#### Concept Program



#### Concept Program



















#### Concept Program - Arts



#### Concept Program - Arts



Concept Program - Gym - Auditorium - Playground



#### Developed design Sunlight study



#### Developed design



#### Developed design



#### Developed design



#### Developed design Instruction space taxonomy

1-8 Classroom



#### Developed design Instruction space taxonomy Kindergarten Classroom



#### Developed design Instruction space taxonomy

Visual Arts Classroom



#### Developed design Instruction space taxonomy Makerspace



#### Developed design Instruction space taxonomy Music Room



#### Developed design Instruction space taxonomy Science Lab



#### Developed design Instruction space taxonomy Studio



#### Structural Diagram



#### Structural Diagram















### Circulation Diagram



Basement