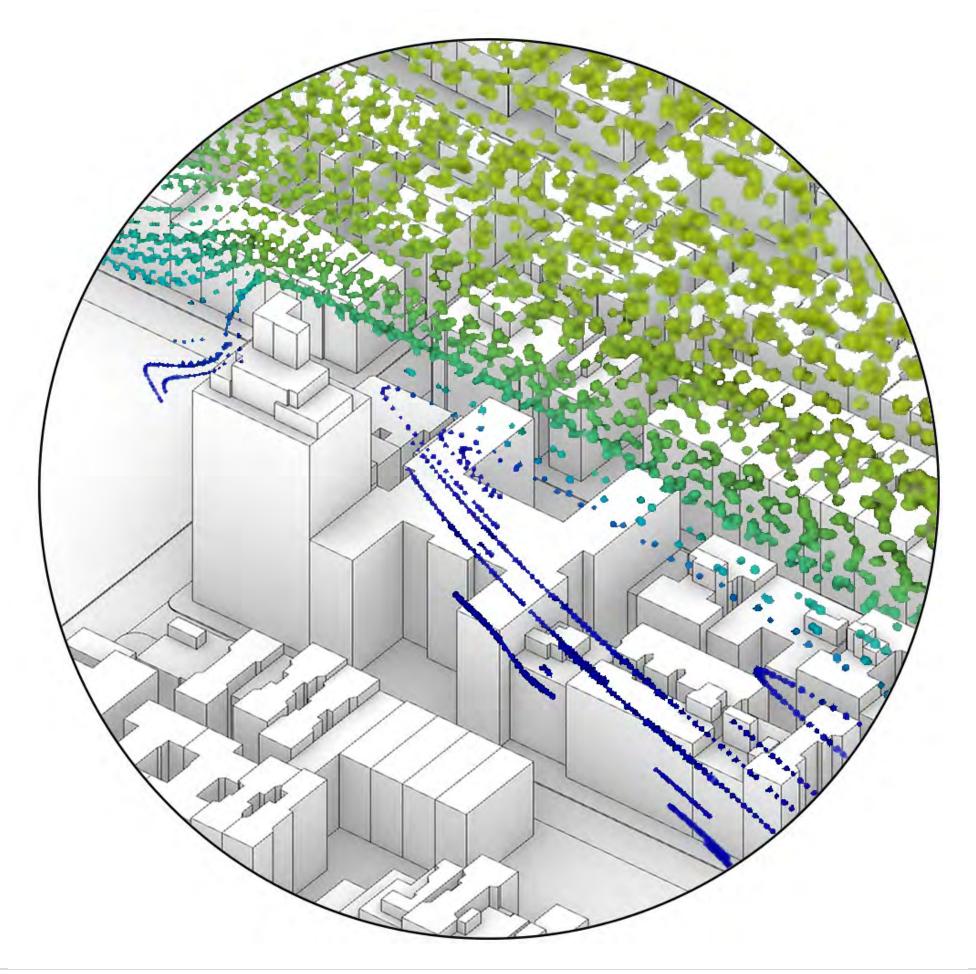

### PS.64 - THE FARMING SCHOOL BISHER TABBAA THE XR STUDIO GORDON KIPPING



#### December 1st



## March 1st





# September 1st 8 am 11 am

PS.64 - The Farming School

6 pm

2 am



The percentage of time spent in various temperature bands. The black line is the percentage chance that a given day is within the growing season.



The percentage of time spent in various temperature bands. The black line is the percentage chance that a given day is within the growing season.





#### Concept Program



#### Concept Program



















#### Concept Program - Arts



#### Concept Program - Arts



Concept Program - Gym - Auditorium - Playground



#### Developed design Sunlight study



#### Developed design



#### Developed design



#### Developed design



#### Developed design Instruction space taxonomy

1-8 Classroom



#### Developed design Instruction space taxonomy Kindergarten Classroom



#### Developed design Instruction space taxonomy

Visual Arts Classroom



#### Developed design Instruction space taxonomy Makerspace



#### Developed design Instruction space taxonomy Music Room



#### Developed design Instruction space taxonomy Science Lab



#### Developed design Instruction space taxonomy Studio



#### Structural Diagram



#### Struct