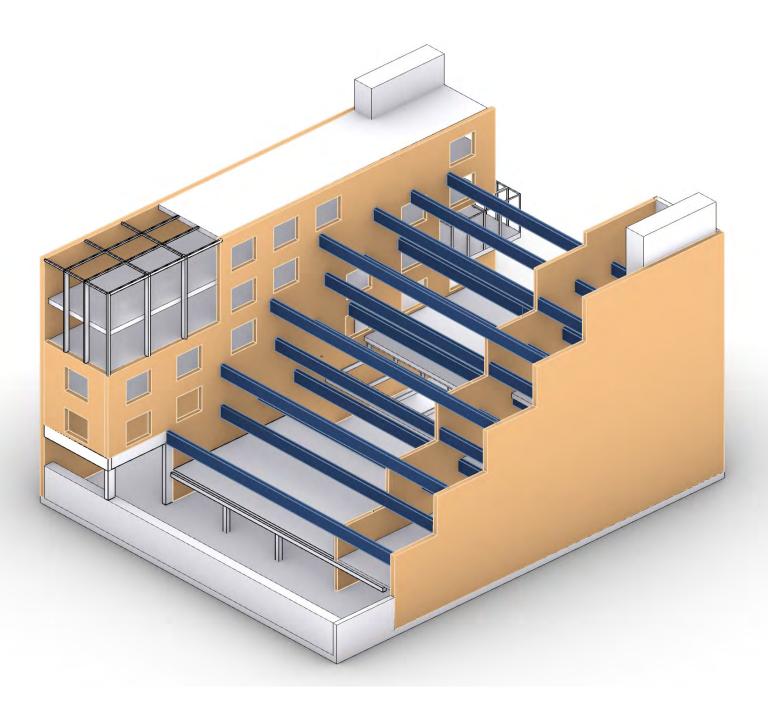

rogram



#### Concept Program



















#### Concept Program - Arts



#### Concept Program - Arts



Concept Program - Gym - Auditorium - Playground



#### Developed design Sunlight study



#### Developed design



#### Developed design



#### Developed design



#### Developed design Instruction space taxonomy

1-8 Classroom



#### Developed design Instruction space taxonomy Kindergarten Classroom



#### Developed design Instruction space taxonomy

Visual Arts Classroom



#### Developed design Instruction space taxonomy Makerspace



#### Developed design Instruction space taxonomy Music Room



#### Developed design Instruction space taxonomy Science Lab



#### Developed design Instruction space taxonomy Studio



#### Structural Diagram



#### Structural Diagram















### Circulation Diagram



Basement



1- Classrooms 2- Admin 3- Studio

4- Gymnasium 5- Kitchen

6- Cafeteria 7- Playground 8- Entrance

9- Library

- 10- Staff room 11- Fabrication Lab 12- Music studio
- 14-Visual Arts Studio 15-Science Lab 16-Hydroponics lab 17-Greenhouse
- 13- Drama Room





1- Classrooms2- Admin3- Studio

4- Gymnasium 5- Kitchen

6th floor

6- Cafeteria 7- Playground 8- Entrance

9- Library

10- Staff room 11- Fabrication Lab 12- Music studio 13- Drama Room 14-Visual Arts Studio 15-Science Lab 16-Hydroponics lab 17-Greenhouse

0 1 2 3 4 5

/` N



2nd floor



- 1- Classrooms 2- Admin 3- Studio
- 6- Cafeteria 7- Playground 8- Entrance
- 10- Staff room 11- Fabrication Lab
- 14-Visual Arts Studio 15-Science Lab 16-Hydroponics lab 17-Greenhouse

- 4- Gymnasium