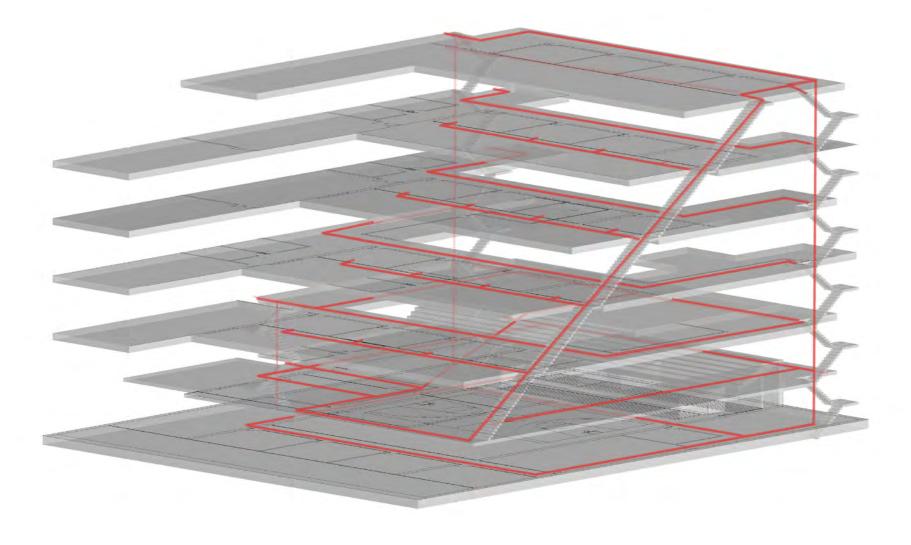

### Circulation Diagram

Basement

1- Classrooms 2- Admin 3- Studio

4- Gymnasium 5- Kitchen

6- Cafeteria 7- Playground 8- Entrance

9- Library

- 10- Staff room 11- Fabrication Lab 12- Music studio
- 14-Visual Arts Studio 15-Science Lab 16-Hydroponics lab 17-Greenhouse
- 13- Drama Room