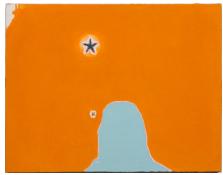

Big Red Margaret Head, 1997 Acrylic, Flashe, and starfish on canvas 69 x 96 inches Collection of Nick Debs

10.26, 1998 Acrylic, Flashe, and starfish on canvas 96 x 69 inches Collection of Nick Debs

night painting, 2005 Flashe on linen 64 x 69 inches Private collection