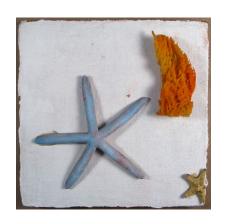

Big Red Margaret Head, 1997 Acrylic, Flashe, and starfish on canvas 69 x 96 inches Collection of Nick Debs

10.26, 1998 Acrylic, Flashe, and starfish on canvas 96 x 69 inches Collection of Nick Debs

night painting, 2005 Flashe on linen 64 x 69 inches Private collection

after Hodler, 2006 Flashe on linen 36 x 44 inches Collection of Alex Israel

Georgia, 2010 Flashe and starfish on linen 44 x 50 inches Private collection

Ruby I (Thriftimart), 2012 Flashe and neon on linen 93 x 79 inches Hammer Museum, Los Angeles. Purchase.

double green, 2000 Flashe and starfish on canvas 16 x 20 inches Private collection

White Air (flies and mussels), 2000 Flashe and seashells on jute 9 1/4 x 11 inches Private collection

White Air (flies and mussels), 2000 Flashe and seashells on jute 9 1/4 x 11 inches Private collection