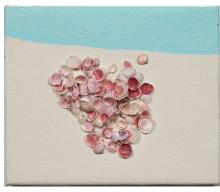

Supernatural, 1998
Acrylic transfer and sand dollars on jute
34 x 40 inches
Private collection

Sweet, 1998
Flashe and seashells on jute 9 x 11 inches
Private collection

absorbent, 2000 Flashe and sponges on canvas 66 x 82 inches Collection of the artist