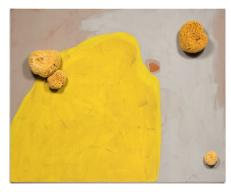

Supernatural, 1998
Acrylic transfer and sand dollars on jute
34 x 40 inches
Private collection

Sweet, 1998
Flashe and seashells on jute 9 x 11 inches
Private collection

absorbent, 2000 Flashe and sponges on canvas 66 x 82 inches Collection of the artist

another sponge painting, 2000 Flashe and sponges on jute 6 1/2 x 12 1/8 x 3 inches Collection of Ruth Root

Midnight toker, 2001 Flashe, sequin, and feather on jute 12 1/2 x 15 1/2 inches Private collection