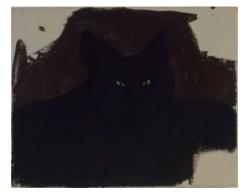

black cat, 2003 Flashe and seashells on jute 16 x 20 inches Collection of Katherine Bernhardt

Arrangement, 2009 starfish, sponge, Flashe on jute 10 x 10 inches Collection of Art Design Office, Los Angeles