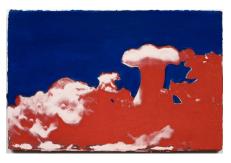

## Mary Weatherford: Canyon-Daisy-Eden

The Frances Young Tang Teaching Museum and Art Gallery Skidmore College, Saratoga Springs, NY February 1 – July 12, 2020

Nagasaki, 1989 Oil on canvas 82 x 82 inches Collection of the artist

Nagasaki, 1989 Oil on canvas 82 x 82 inches Collection of Maia Hunter

Her Insomnia, 1991 Flashe and silkscreen ink on canvas 72 x 120 inches Museum of Contemporary Art San Diego, 1996.27

Third Riddle, 1991 Acrylic and Flashe on canvas 107 x 78 inches Private collection