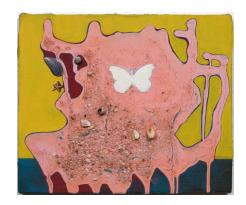

Big Red Margaret Head, 1997 Acrylic, Flashe, and starfish on canvas 69 x 96 inches Collection of Nick Debs

10.26, 1998 Acrylic, Flashe, and starfish on canvas 96 x 69 inches Collection of Nick Debs

night painting, 2005 Flashe on linen 64 x 69 inches Private collection

Flesh Garden, 1995
Flashe and silkscreen on jute
13 x 20 inches
Private collection

Missing Margaret, 1995 Flashe and starfish on jute 21 x 27 inches Collection of the artist

Any Cat Stevens Song, 1996 Vinyl and silkscreen on jute 55 x 66 inches Collection of the artist