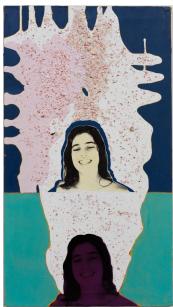

Double Margaret, 1996 Seashells, acrylic, oil, silkscreen, and Xerox transfer on canvas 36 x 20 inches Private collection

My Dalí, 1996 Oil, seashells, starfish, and Flashe on jute 15 x 18 inches Private collection