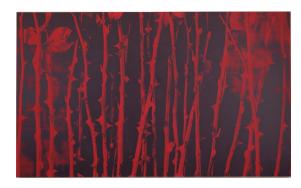

## Salon wall

Violetta, 1991 Acrylic, Flashe, and silkscreen ink on canvas 39 x 72 inches Private collection

Sister Morphine, 1993
Ink, silkscreen and Flashe on canvas
32 x 25 inches
Private collection

Deliverance, 1994
Flashe, Xerox, and starfish on jute
18 x 24 inches
Collection of the artist

Sugar Mountain, 1994 Xerox transfer, acrylic, oil, and seashells on jute 24 x 30 inches Private collection

Blue Night Moth, 1995 Acrylic, snails, paper, and Flashe on canvas 9 x 13 inches Private collection