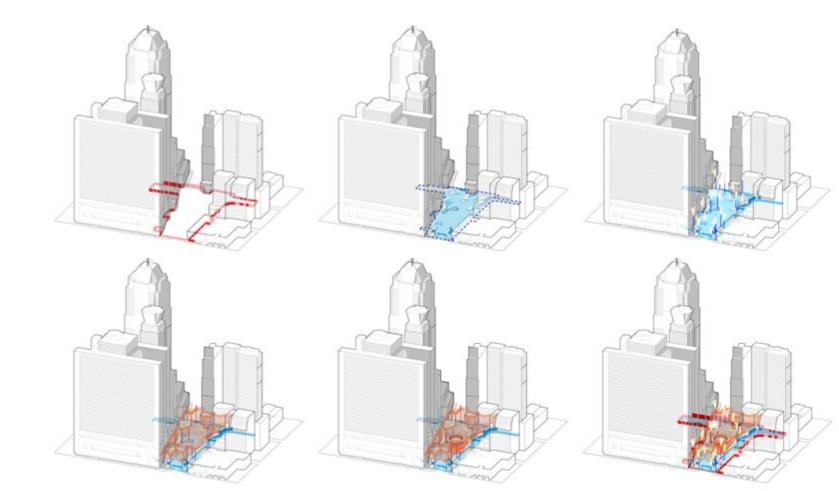

### 102 The Next Publicity

Year:2021 Location: NYC,US Supervisor: Mario Gooden

With the climing of the "open neighborhood", Hudson yards gathered massive public resources. However, it simply created a gated neighborhood on top of massive infrastructure. Here we redefined the publicity, from political participation, democracy, to public health, culture.

With the claiming of the "architecture museum", Hudson yards invited the most famous architects in the world and wove the black fairy tale together. Nonstop suicide and the collapse of the real economy due to pandemics make this place of sick repute. The unexpected economic crisis hit this area's development. The real estate faced an unstable capital chain, tax delinquencies, which in the end will become a livelihood problem.