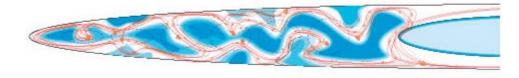

#### # Pandemic Socilization #

**Pocket** 

Stepped Up & Barrier

Barrier

This diagrams show how the waterscape design create more socializing possibilities.

Deeper water functioned as a barrier, the shallow water can allow people to step on. Different water depth, and arrangement allow the different space integration.

Post-Pandemic (shallow water) allow people to step on - free circulation

Pandemic (deeper water) barrier - designed circulation