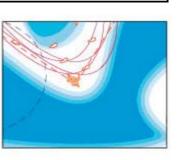

#### # Pandemic Socilization #

**Pocket** 

Stepped Up & Barrier

Barrier

This diagrams show how the waterscape design create more socializing possibilities.

Deeper water functioned as a barrier, the shallow water can allow people to step on. Different water depth, and arrangement allow the different space integration.

Post-Pandemic (shallow water) allow people to step on - free circulation

Pandemic (deeper water) barrier - designed circulation