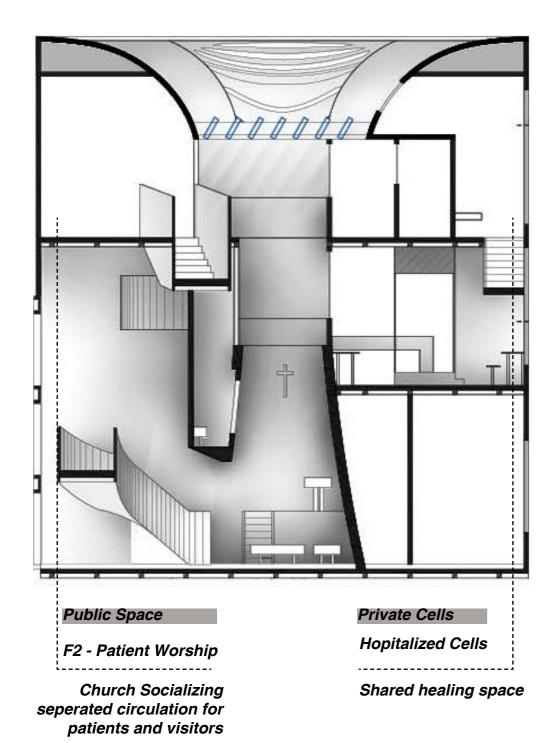

reet. Inspired by Haus-Rucker-Co's A Jar's Autonomy, including the public infrastructure, treatment machine into city street so as to increasing independence and create new socializing possibilities.



#### Noah's Ark Manifesto

- 1. People coexist with virus, in pandemic world.
- 2. Noah's Ark functioned as a treatment machine.

#### # Pandemic Socilization #







**Pocket** 

Stepped Up & Barrier

Barrier



This diagrams show how the waterscape design create more socializing possibilities.

Deeper water functioned as a barrier, the shallow water can allow people to step on. Different water depth, and arrangement allow the different space integration.

Post-Pandemic (shallow water) allow people to step on - free circulation



Pandemic (deeper water) barrier - designed circulation











### 102 The Next Publicity

Year:2021 Location: NYC,US Supervisor: Mario Gooden

With the climing of the "open neighborhood", Hudson yards gathered massive public resources. However, it simply created a gated neighborhood on top of massive infrastructure. Here we redefined the publicity, from political participation, democracy, to public health, culture.



With the claiming of the "architecture museum", Hudson yards invited the most famous architects in the world and wove the black fairy tale together. Nonstop suicide and the collapse of the real economy due to pandemics make this place of sick repute. The unexpected economic crisis hit this area's development. The real estate faced an unstable capital chain, tax delinquencies, which in the end will become a livelihood problem.