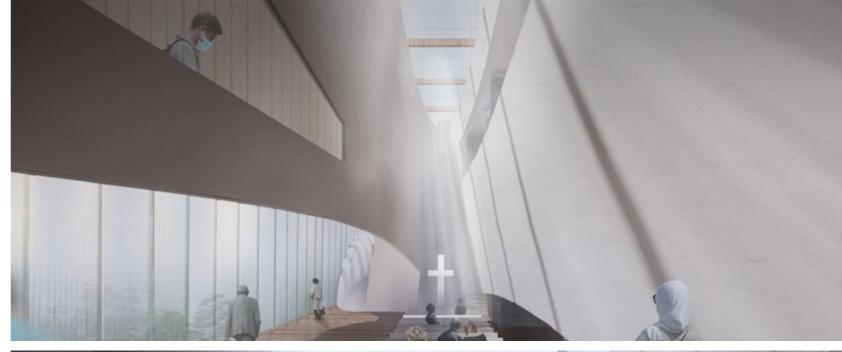

# Noah's Ark Year:2020 Location: NYC,US Supervisor: Bernard Tschumi In 2030 pandemic world, people coexist with the virus. "HUMANITY" and "SOCIALIZING" would be our top concerns in this manifesto. Taking advantage of the accessibilities of the street, we occupy half street. Inspired by Haus-Rucker-Co's A Jar's Autonomy, including the public infrastructure, treatment machine into city street so as to increasing independence and create new socializing possibilities.

#### Noah's Ark Manifesto

- 1. People coexist with virus, in pandemic world.
- 2. Noah's Ark functioned as a treatment machine.