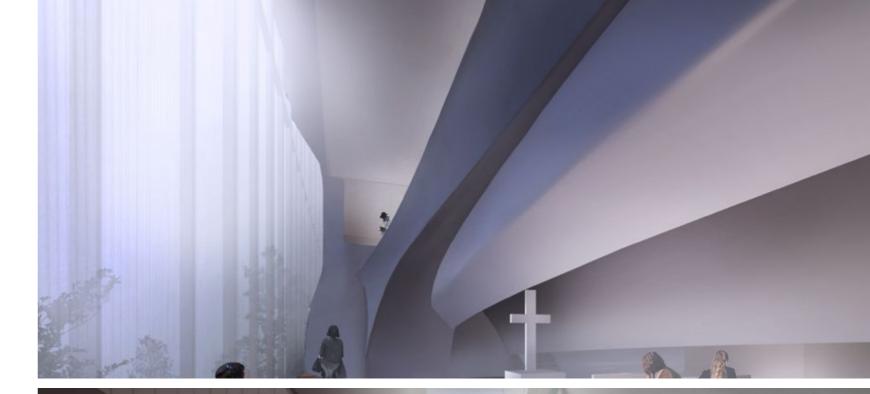

# Noah's Ark Year:2020 Location: NYC,US Supervisor: Bernard Tschumi In 2030 pandemic world, people coexist with the virus. "HUMANITY" and "SOCIALIZING" would be our top concerns in this manifesto. Taking advantage of the accessibilities of the street, we occupy half street. Inspired by Haus-Rucker-Co's A Jar's Autonomy, including the public infrastructure, treatment machine into city street so as to increasing independence and create new socializing possibilities.

#### Noah's Ark Manifesto

- 1. People coexist with virus, in pandemic world.
- 2. Noah's Ark functioned as a treatment machine.