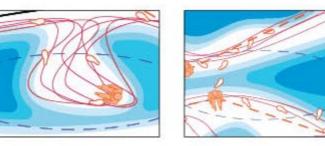

#### # Pandemic Socilization #

**Pocket** 

Stepped Up & Barrier

Barrier

This diagrams show how the waterscape design create more socializing possibilities.

Deeper water functioned as a barrier, the shallow water can allow people to step on. Different water depth, and arrangement allow the different space integration.

Post-Pandemic (shallow water) allow people to step on - free circulation

Pandemic (deeper water) barrier - designed circulation