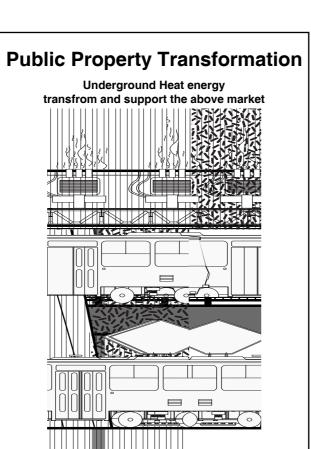

# Noah's Ark Year:2020 Location: NYC,US Supervisor: Bernard Tschumi In 2030 pandemic world, people coexist with the virus. "HUMANITY" and "SOCIALIZING" would be our top concerns in this manifesto. Taking advantage of the accessibilities of the street, we occupy half street. Inspired by Haus-Rucker-Co's A Jar's Autonomy, including the public infrastructure, treatment machine into city street so as to increasing independence and create new socializing possibilities.

#### Noah's Ark Manifesto

- 1. People coexist with virus, in pandemic world.
- 2. Noah's Ark functioned as a treatment machine.