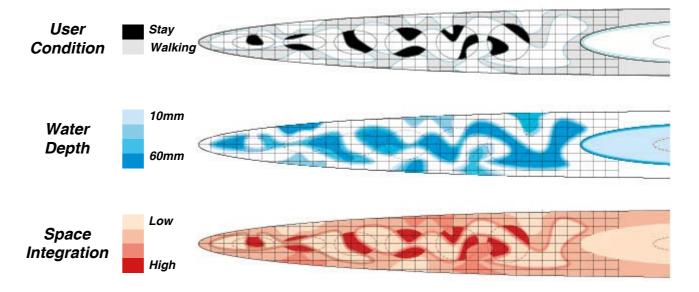

#### # Pandemic Socilization #

**Pocket** 

Stepped Up & Barrier

Barrier

This diagrams show how the waterscape design create more socializing possibilities.

Deeper water functioned as a barrier, the shallow water can allow people to step on. Different water depth, and arrangement allow the different space integration.

Post-Pandemic (shallow water) allow people to step on - free circulation

Pandemic (deeper water) barrier - designed circulation