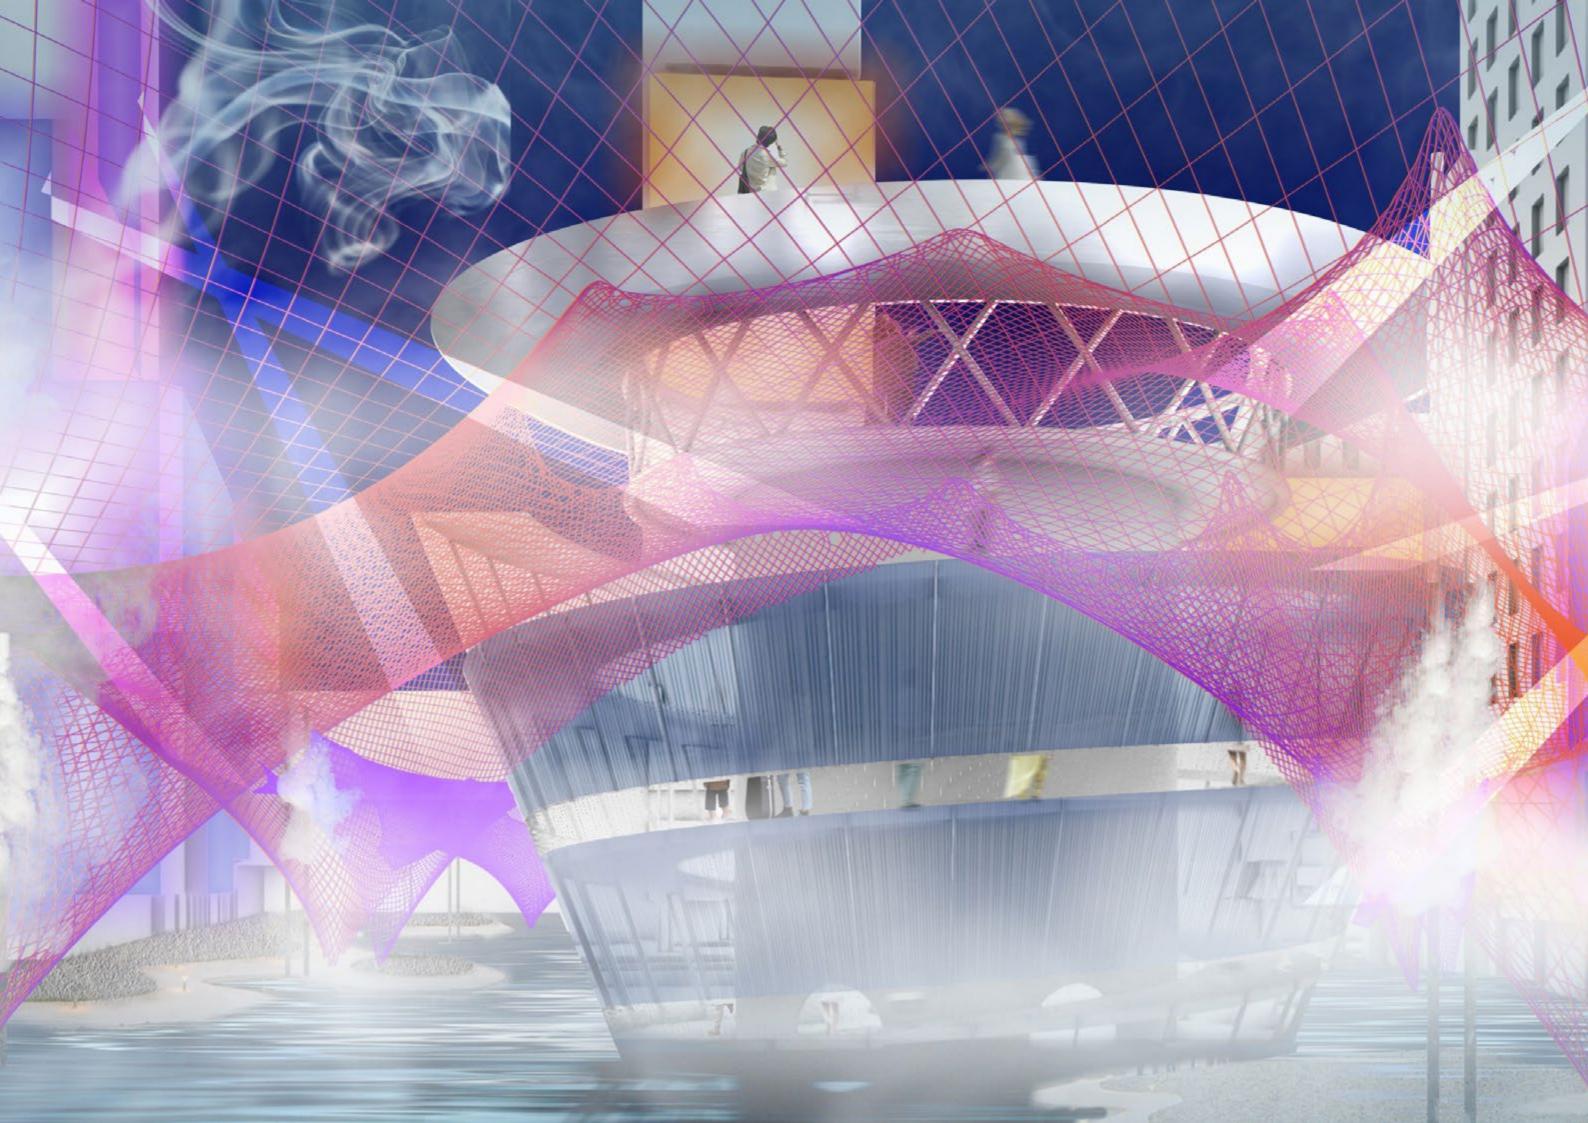

#### # Pandemic Socilization #

**Pocket** 

Stepped Up & Barrier

Barrier

This diagrams show how the waterscape design create more socializing possibilities.

Deeper water functioned as a barrier, the shallow water can allow people to step on. Different water depth, and arrangement allow the different space integration.

Post-Pandemic (shallow water) allow people to step on - free circulation

Pandemic (deeper water) barrier - designed circulation