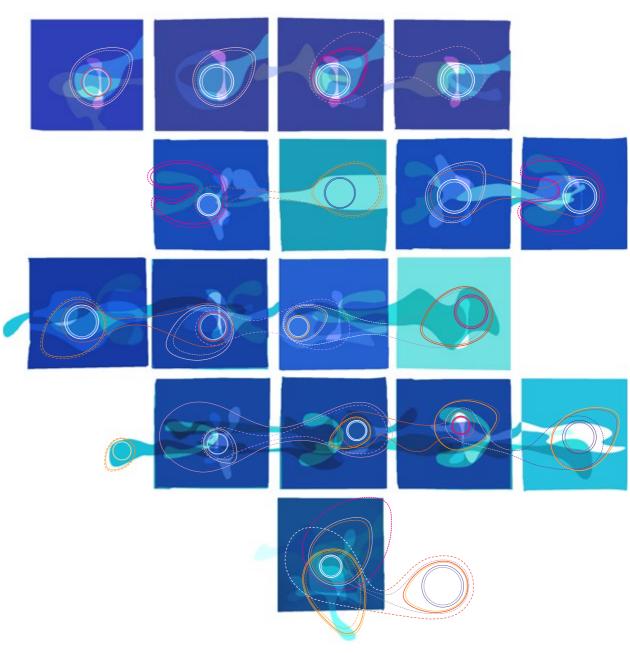

#### # Pandemic Socilization #

**Pocket** 

Stepped Up & Barrier

Barrier

This diagrams show how the waterscape design create more socializing possibilities.

Deeper water functioned as a barrier, the shallow water can allow people to step on. Different water depth, and arrangement allow the different space integration.

Post-Pandemic (shallow water) allow people to step on - free circulation

Pandemic (deeper water) barrier - designed circulation