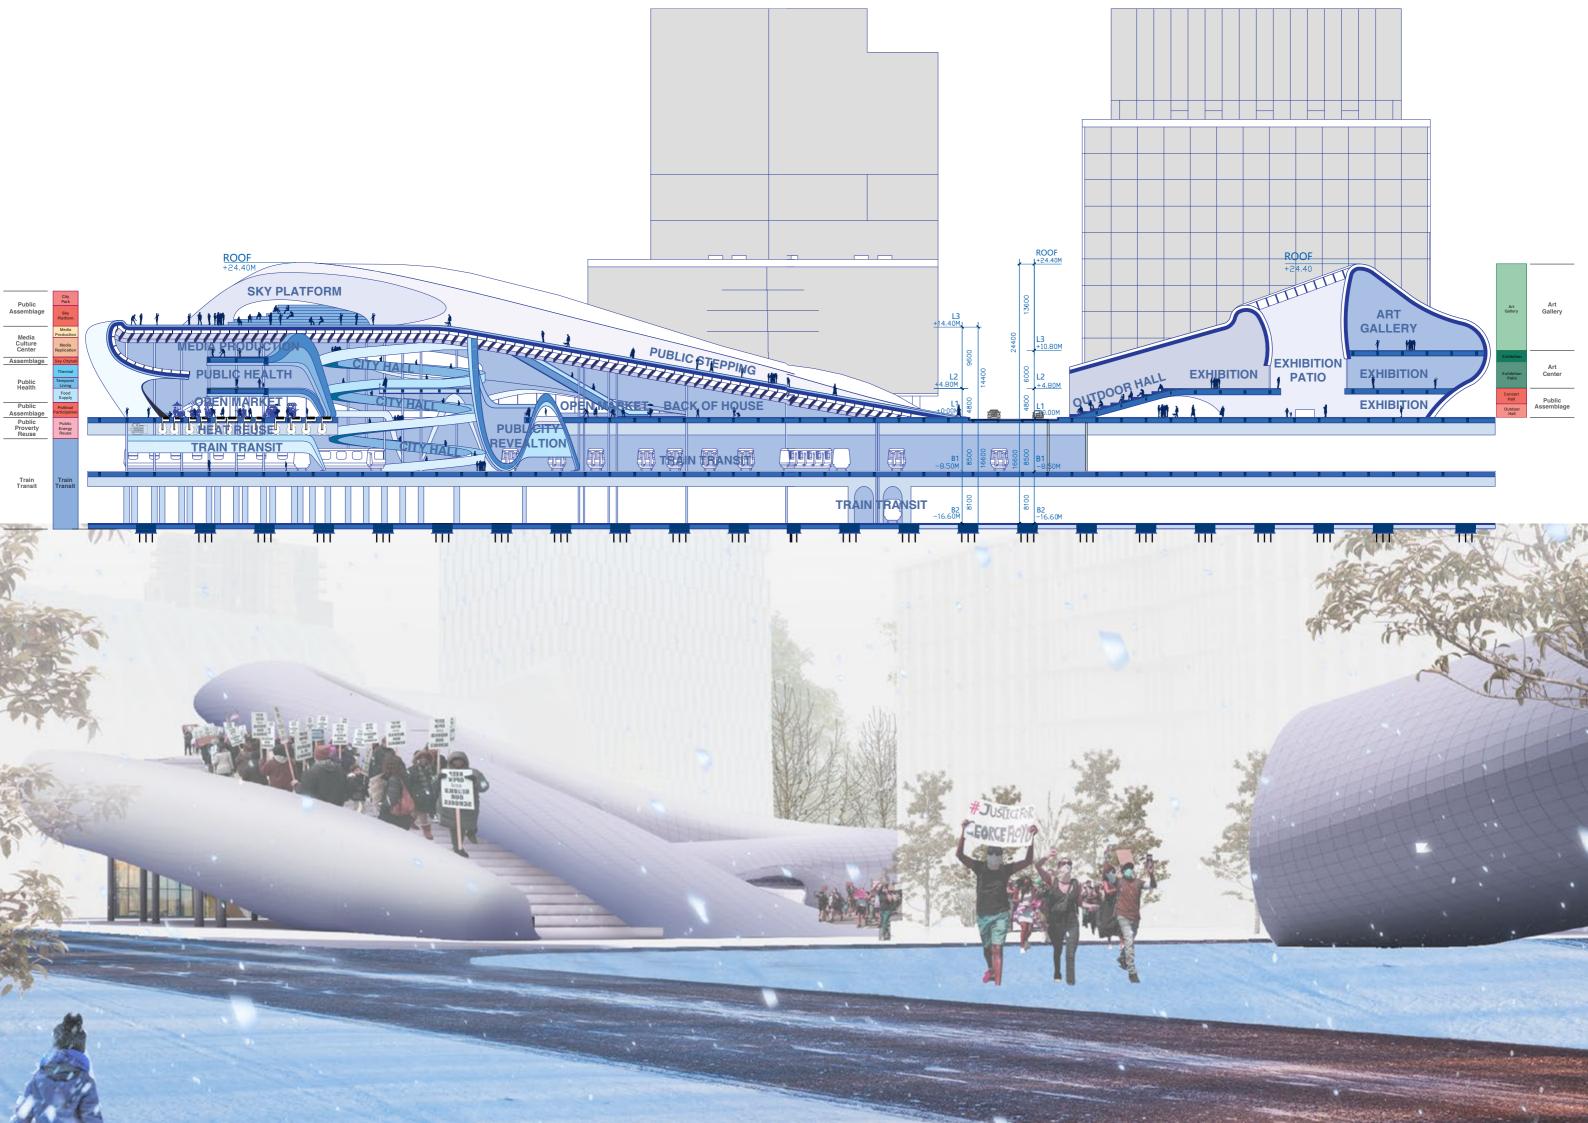

### 102 The Next Publicity

Year:2021 Location: NYC,US Supervisor: Mario Gooden

With the climing of the "open neighborhood", Hudson yards gathered massive public resources. However, it simply created a gated neighborhood on top of massive infrastructure. Here we redefined the publicity, from political participation, democracy, to public health, culture.

With the claiming of the "architecture museum", Hudson yards invited the most famous architects in the world and wove the black fairy tale together. Nonstop suicide and the collapse of the real economy due to pandemics make this place of sick repute. The unexpected economic crisis hit this area's development. The real estate faced an unstable capital chain, tax delinquencies, which in the end will become a livelihood problem.