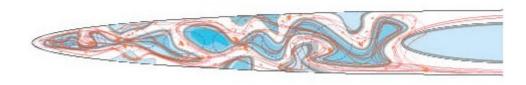

#### # Pandemic Socilization #

**Pocket** 

Stepped Up & Barrier

Barrier

This diagrams show how the waterscape design create more socializing possibilities.

Deeper water functioned as a barrier, the shallow water can allow people to step on. Different water depth, and arrangement allow the different space integration.

Post-Pandemic (shallow water) allow people to step on - free circulation

Pandemic (deeper water) barrier - designed circulation