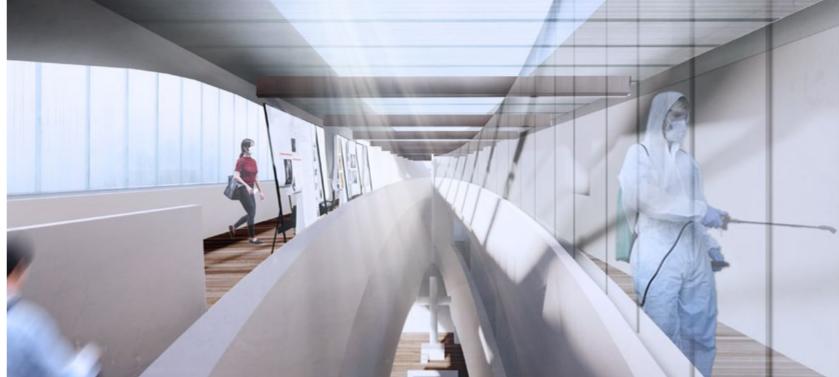

# Noah's Ark Year:2020 Location: NYC,US Supervisor: Bernard Tschumi In 2030 pandemic world, people coexist with the virus. "HUMANITY" and "SOCIALIZING" would be our top concerns in this manifesto. Taking advantage of the accessibilities of the street, we occupy half street. Inspired by Haus-Rucker-Co's A Jar's Autonomy, including the public infrastructure, treatment machine into city street so as to increasing independence and create new socializing possibilities.

#### Noah's Ark Manifesto

- 1. People coexist with virus, in pandemic world.
- 2. Noah's Ark functioned as a treatment machine.