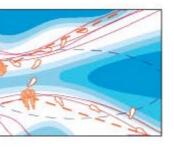

#### # Pandemic Socilization #

**Pocket** 

Stepped Up & Barrier

Barrier

This diagrams show how the waterscape design create more socializing possibilities.

Deeper water functioned as a barrier, the shallow water can allow people to step on. Different water depth, and arrangement allow the different space integration.

Post-Pandemic (shallow water) allow people to step on - free circulation

Pandemic (deeper water) barrier - designed circulation