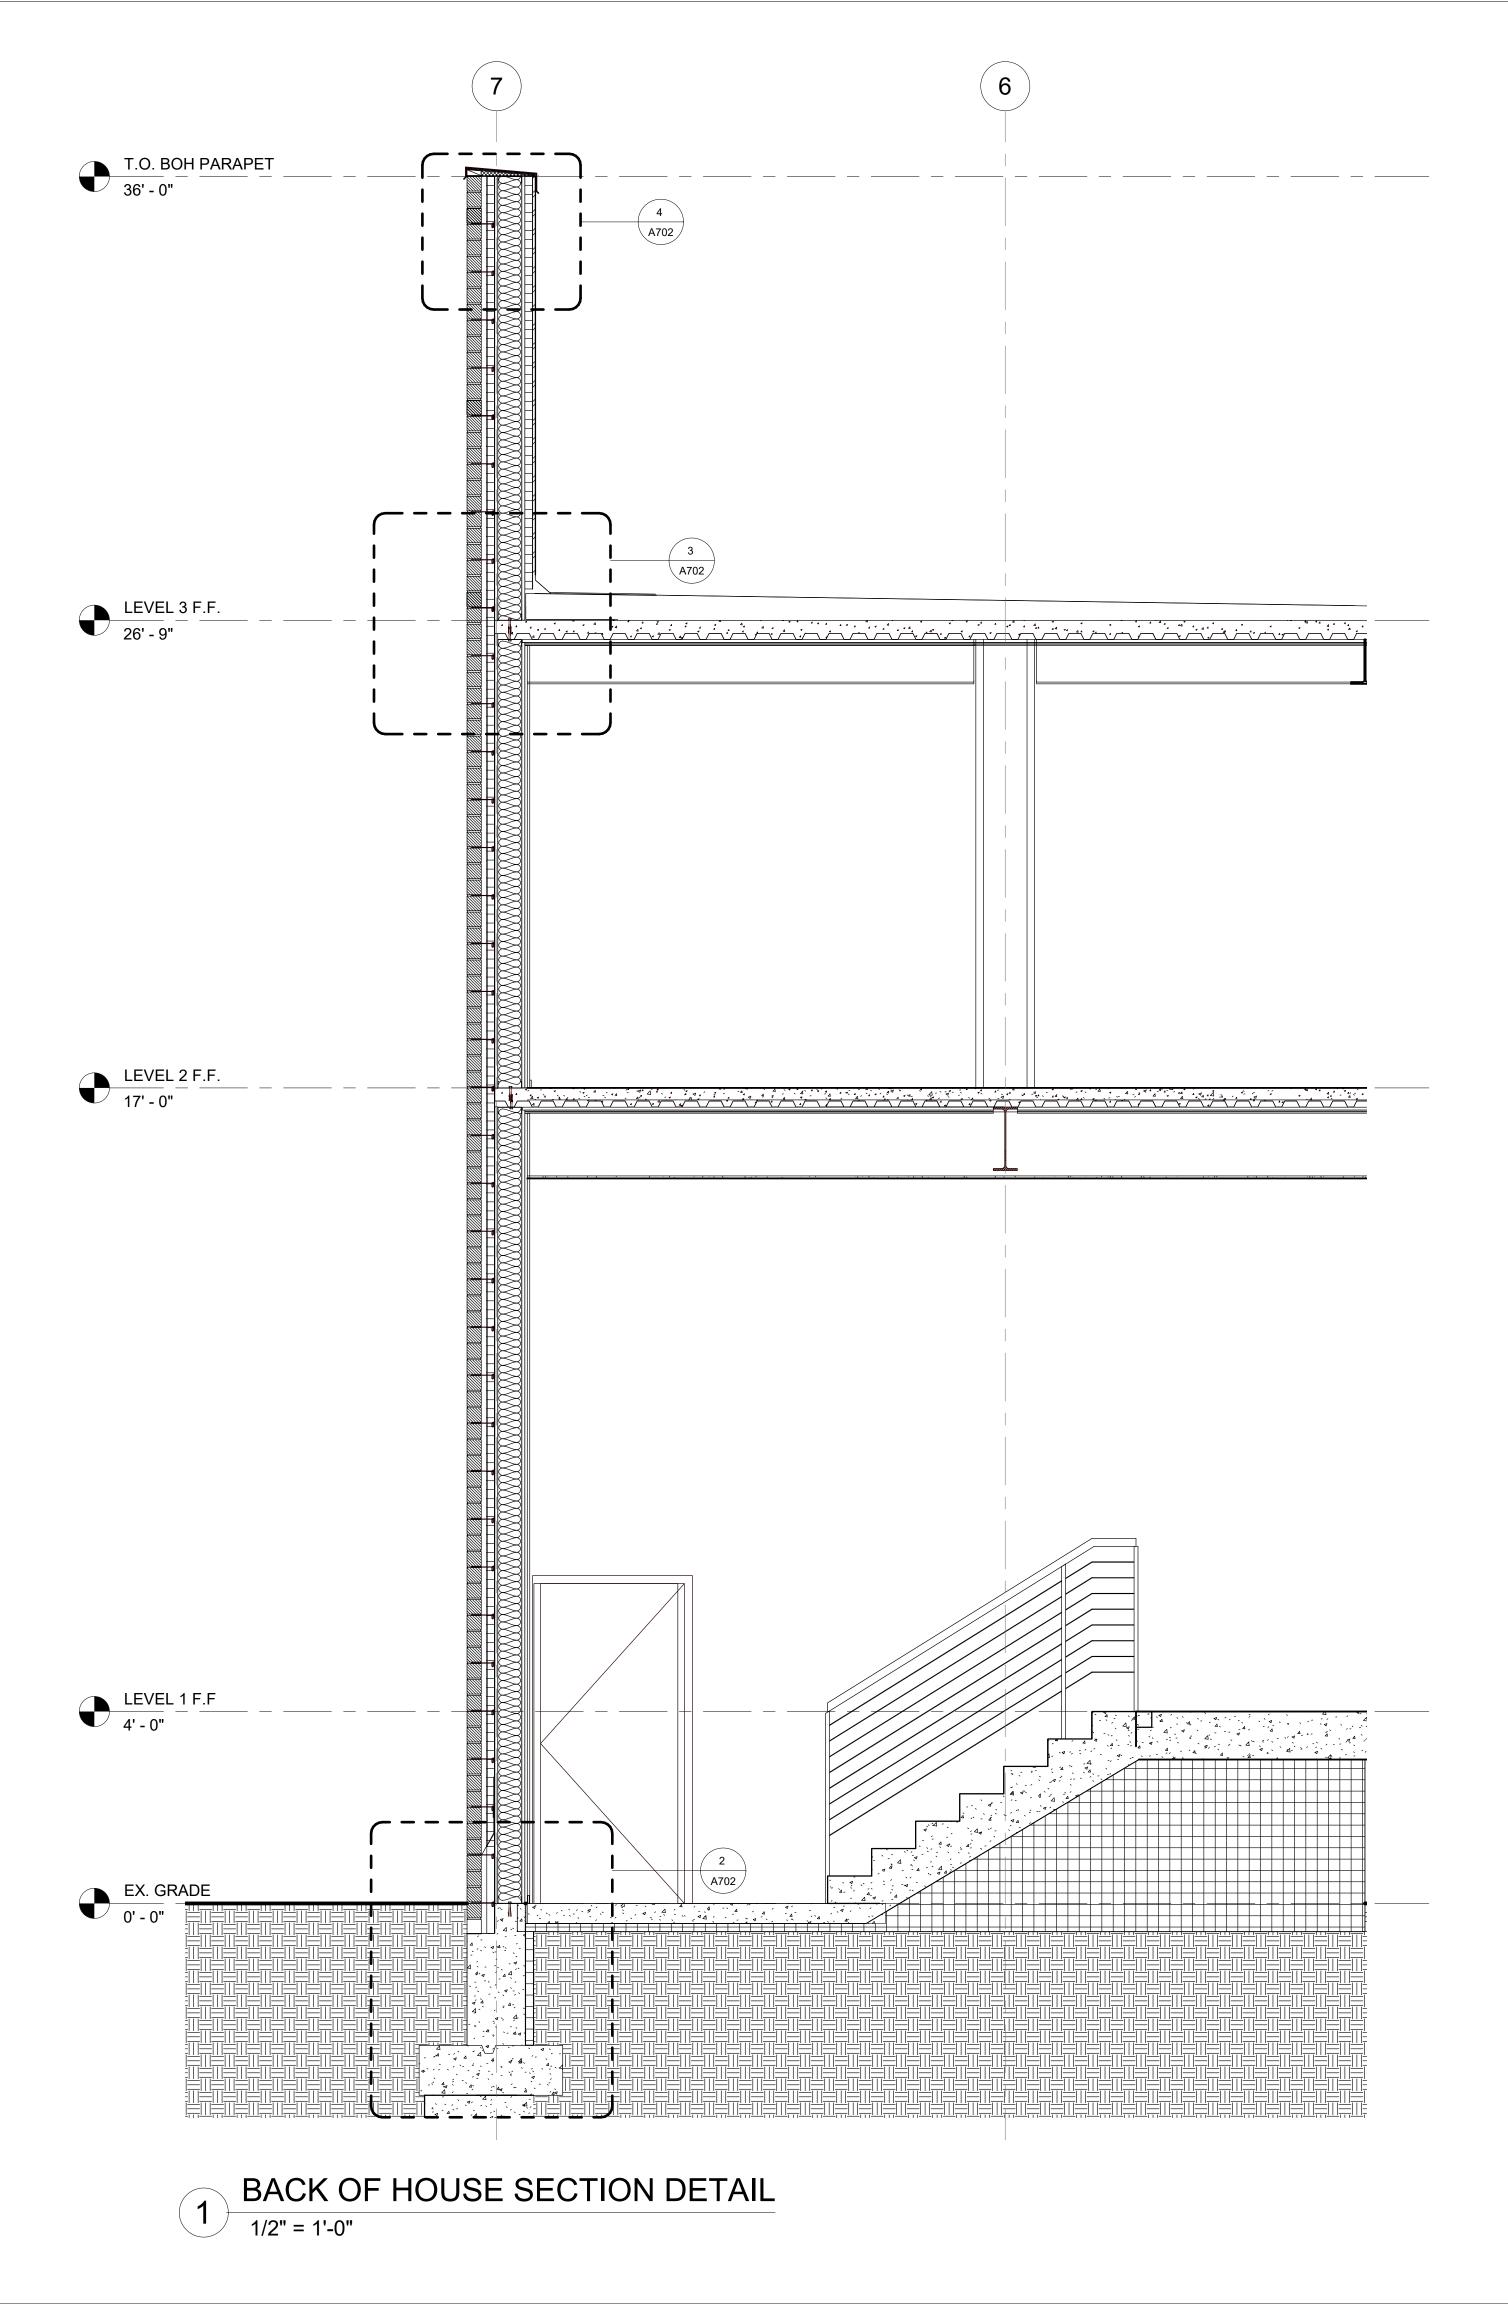

# GREENPOINT THEATER

18 Greenpoint Avenue Brooklyn, New York 11222

Project ID 19-001

<u>Status</u> 100% CD

<u>Notes</u>

DRAWING NO:

DATE: 12/13/2019

BACK OF HOUSE BASE DETAIL

# GREENPOINT THEATER

18 Greenpoint Avenue Brooklyn, New York 11222

> <u>Project ID</u> 19-001

<u>Status</u> 100% CD

<u>Notes</u>

DRAWING NO:

A702

DATE: 12/13/2019