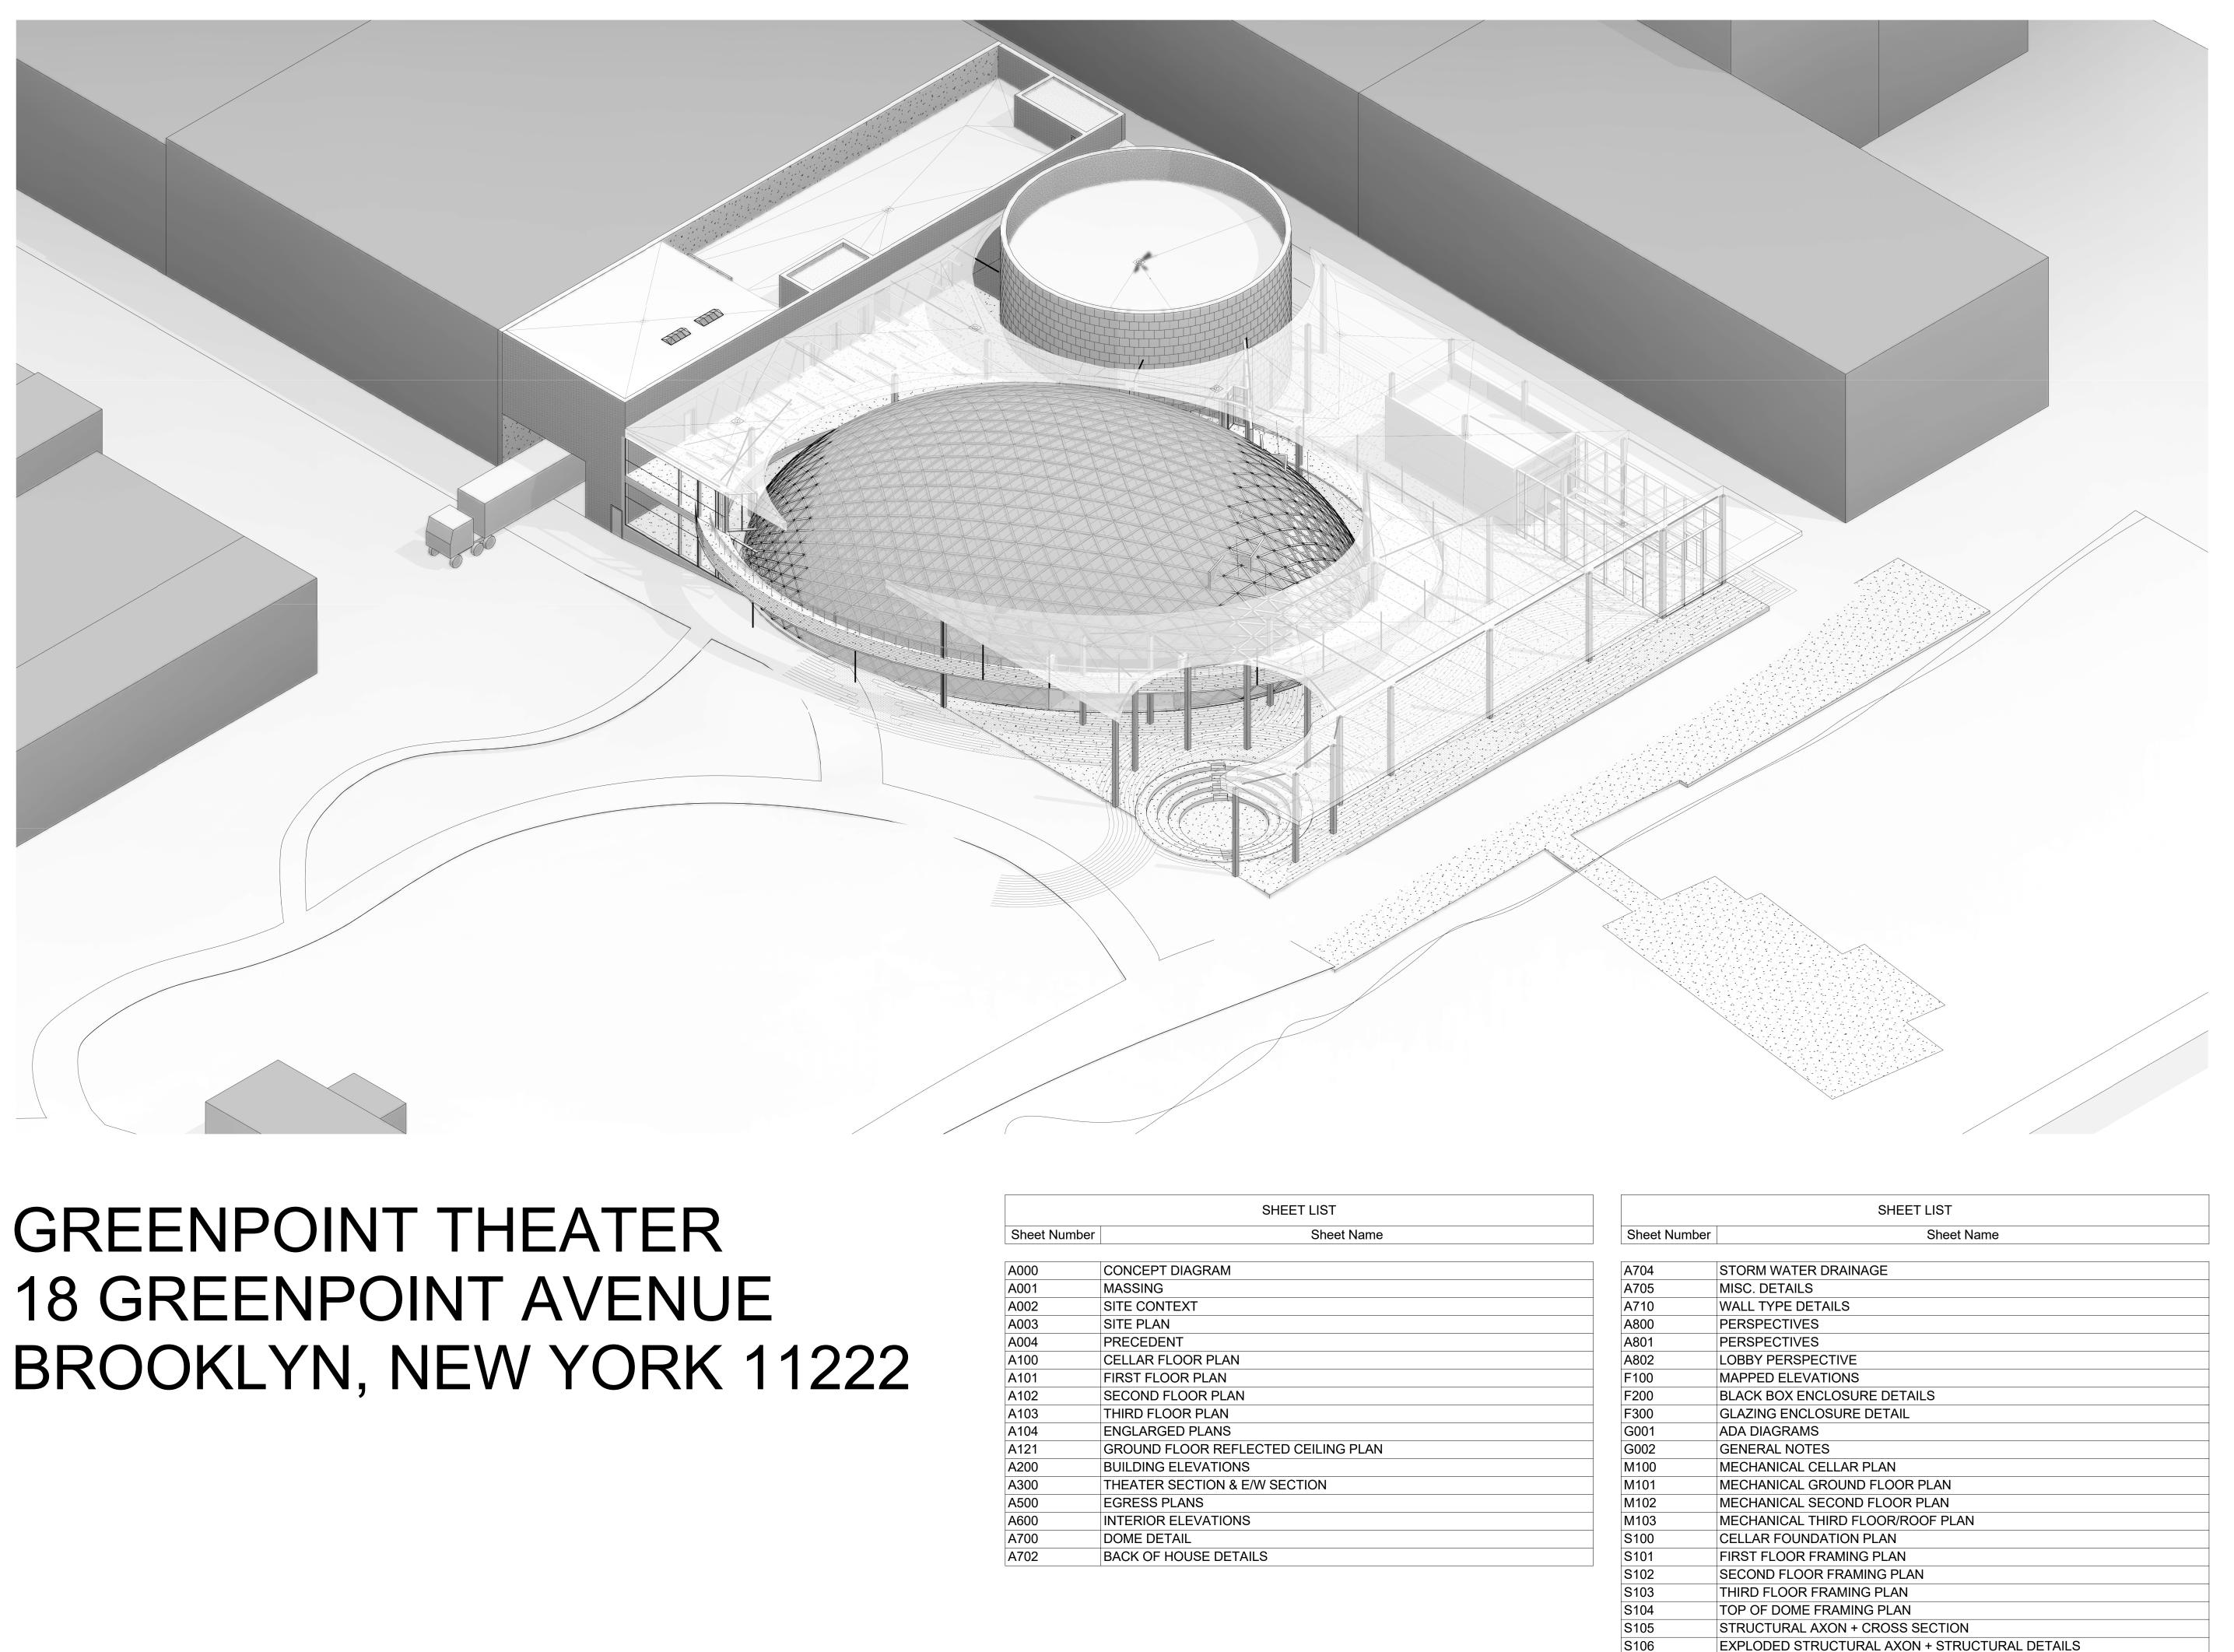

# **GREENPOINT THEATER 18 GREENPOINT AVENUE**

| Sheet Number | Sheet Name                          |
|--------------|-------------------------------------|
|              |                                     |
| A000         | CONCEPT DIAGRAM                     |
| A001         | MASSING                             |
| A002         | SITE CONTEXT                        |
| A003         | SITE PLAN                           |
| A004         | PRECEDENT                           |
| A100         | CELLAR FLOOR PLAN                   |
| A101         | FIRST FLOOR PLAN                    |
| A102         | SECOND FLOOR PLAN                   |
| A103         | THIRD FLOOR PLAN                    |
| A104         | ENGLARGED PLANS                     |
| A121         | GROUND FLOOR REFLECTED CEILING PLAN |
| A200         | BUILDING ELEVATIONS                 |
| A300         | THEATER SECTION & E/W SECTION       |
| A500         | EGRESS PLANS                        |
| A600         | INTERIOR ELEVATIONS                 |
| A700         | DOME DETAIL                         |
| A702         | BACK OF HOUSE DETAILS               |

| A704 | STORM W   |
|------|-----------|
| A705 | MISC. DE  |
| A710 | WALL TYF  |
| A800 | PERSPEC   |
| A801 | PERSPEC   |
| A802 | LOBBY PE  |
| F100 | MAPPED    |
| F200 | BLACK BC  |
| F300 | GLAZING   |
| G001 | ADA DIAG  |
| G002 | GENERAL   |
| M100 | MECHANI   |
| M101 | MECHANI   |
| M102 | MECHANI   |
| M103 | MECHANI   |
| S100 | CELLAR F  |
| S101 | FIRST FLO |
| S102 | SECOND    |
| S103 | THIRD FL  |
| S104 | TOP OF D  |
| S105 | STRUCTU   |
| S106 | EXPLODE   |
|      | •         |

## GREENPOINT THEATER

18 Greenpoint Avenue Brooklyn, New York 11222

| Project ID |
|------------|
| 19-001     |

<u>Status</u> 100% CD

<u>Notes</u>

DRAWING NO:

DATE: 12/13/2019