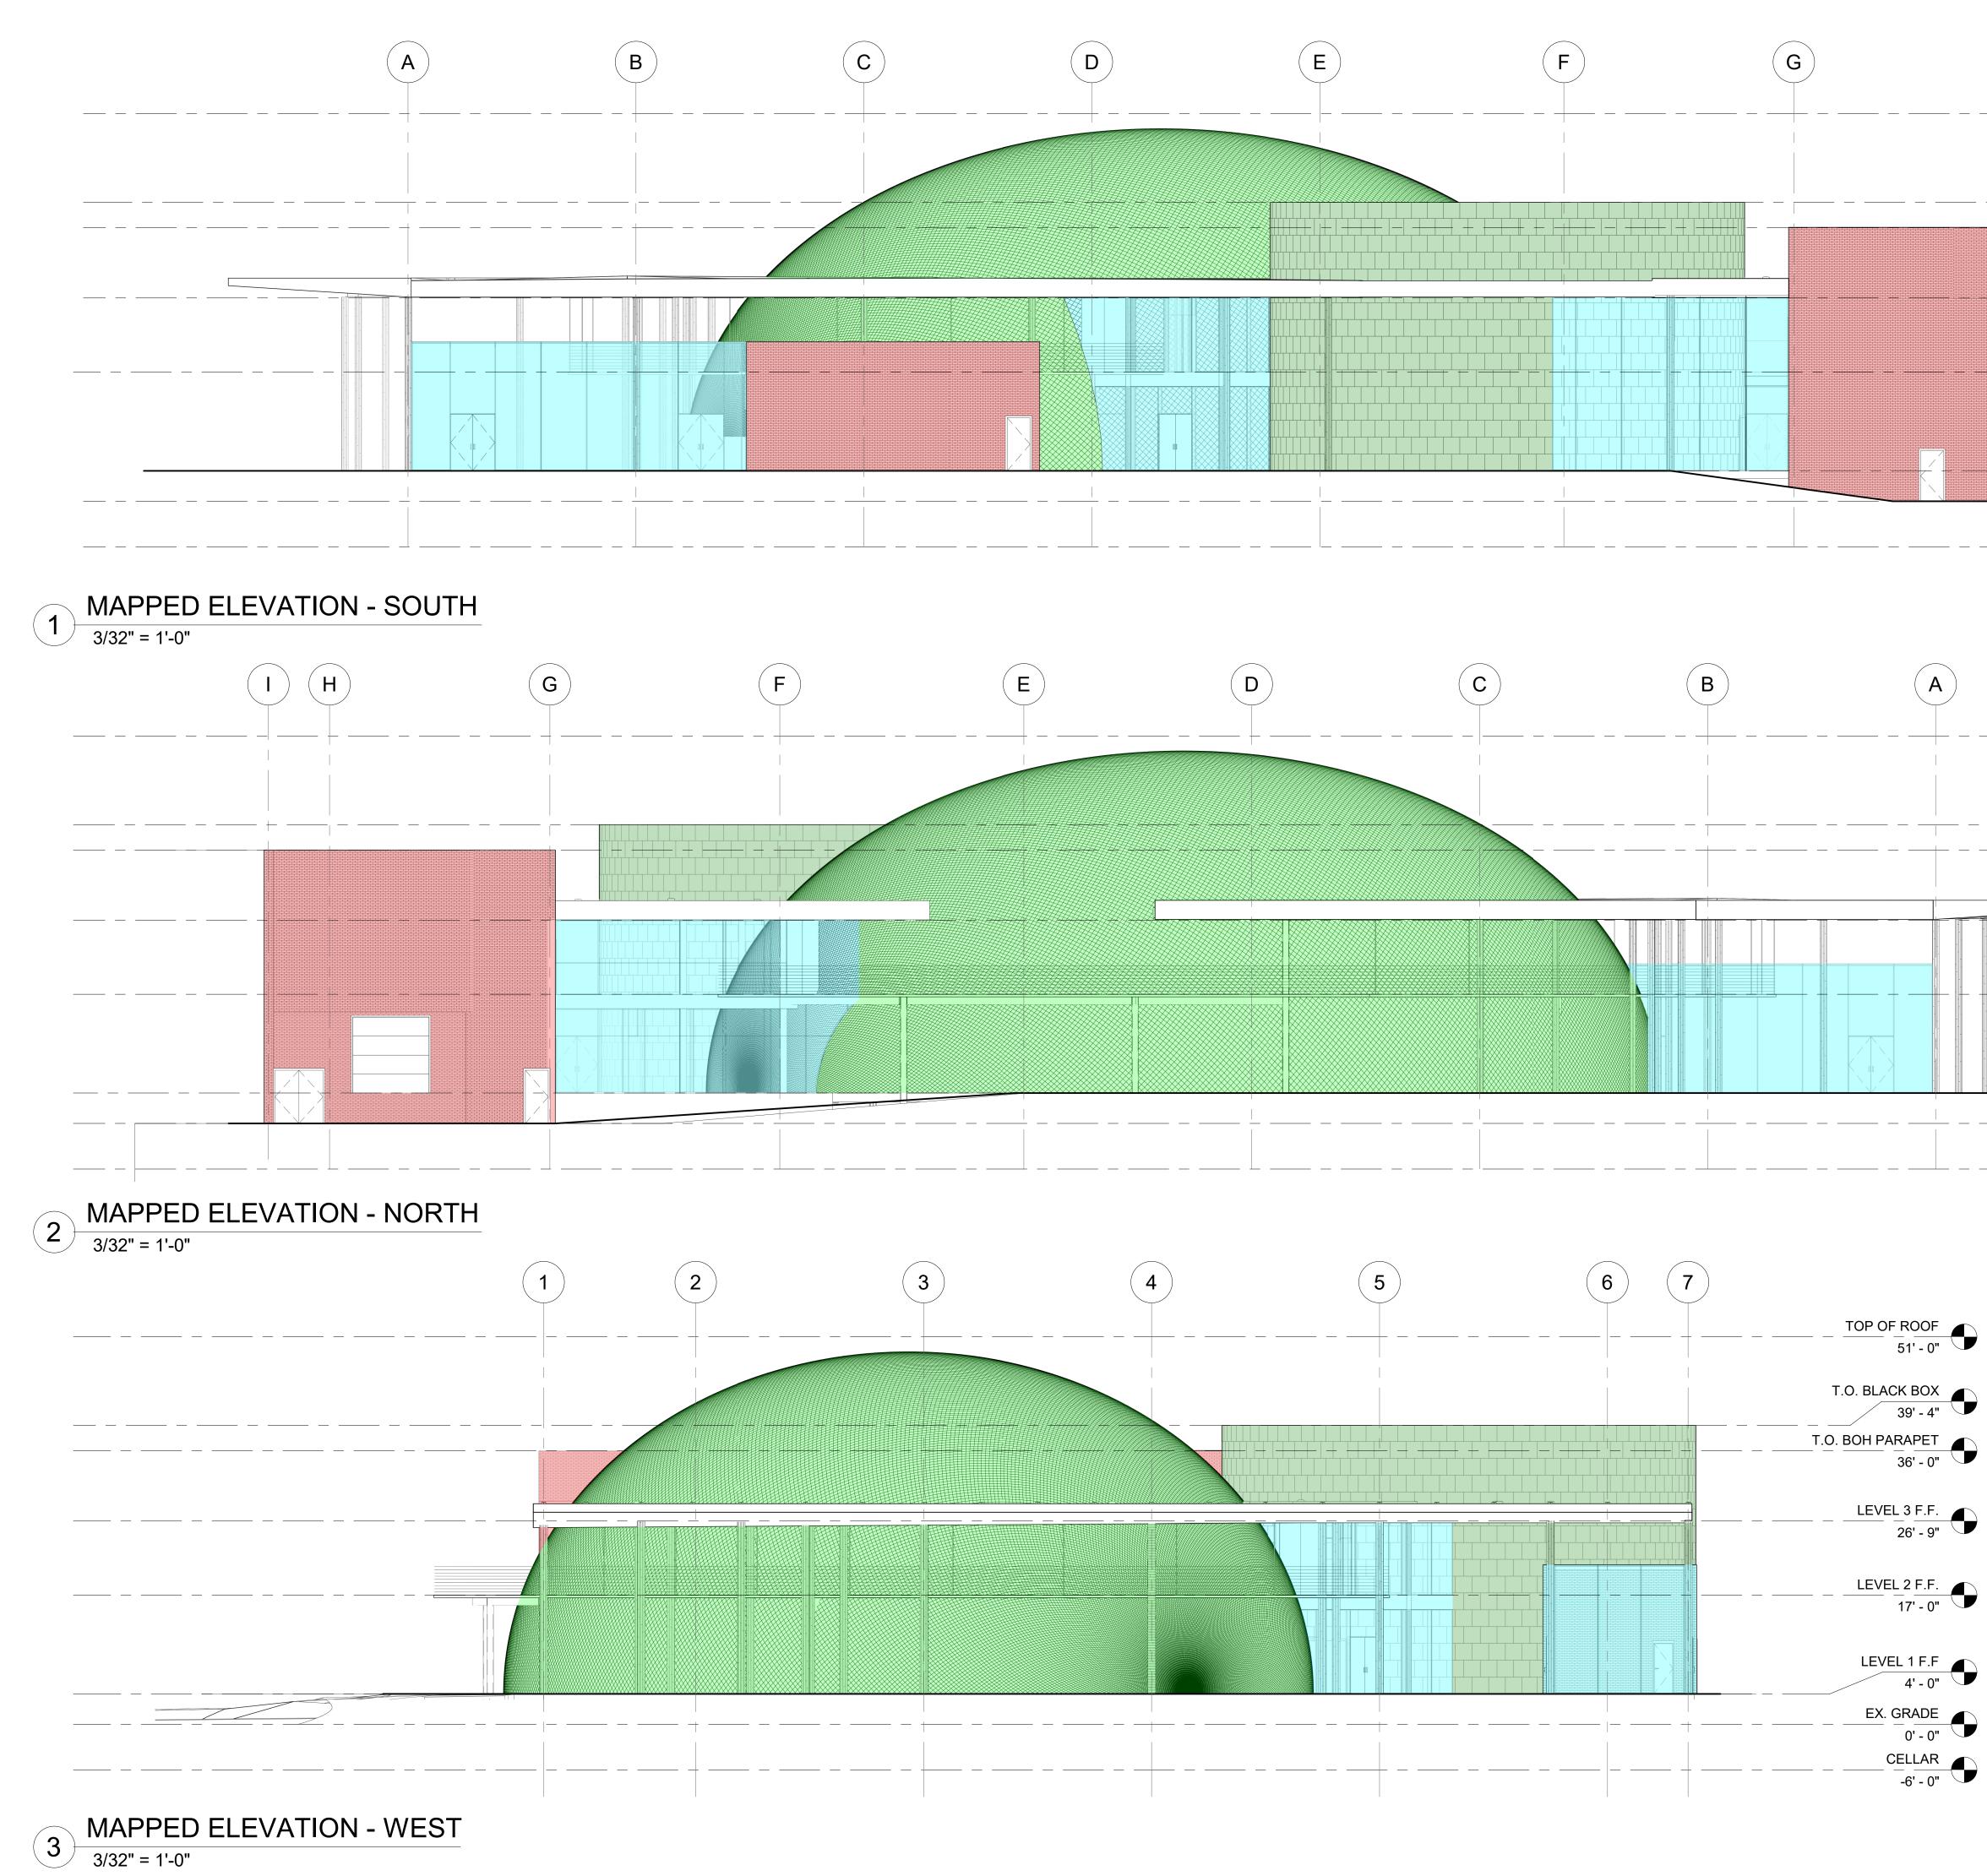

|                                                 | i.t.o.p                                                                                                                                                                                                                                                                                    |
|-------------------------------------------------|--------------------------------------------------------------------------------------------------------------------------------------------------------------------------------------------------------------------------------------------------------------------------------------------|
|                                                 | 1172 Amsterdam Avenue<br>Suite 500S<br>New York, New York 10027<br>(212) 854-3414<br>Graudate School of Architecture, Planning<br>& Preservation<br>Columbia University in the City of New York<br><u>Designers</u><br>Jared Payne<br>Lauren Scott<br>Taylor Urbshott<br>Yasmin Ben Ltaifa |
|                                                 | Architecture                                                                                                                                                                                                                                                                               |
|                                                 | Nicole Dosso<br>SOM                                                                                                                                                                                                                                                                        |
|                                                 | <u>Structural Consultant</u><br>Sarrah Khan<br>Agencie                                                                                                                                                                                                                                     |
|                                                 | Michael Steehler<br>Buro Happold                                                                                                                                                                                                                                                           |
|                                                 | <u>Mechanical Consultant</u><br>Berardo Matalucci<br>SHoP                                                                                                                                                                                                                                  |
|                                                 | <u>Enclosure Consultant</u><br>Tom Reiner<br>Talweg Studios                                                                                                                                                                                                                                |
|                                                 |                                                                                                                                                                                                                                                                                            |
|                                                 | GREENPOINT<br>THEATER                                                                                                                                                                                                                                                                      |
| 4,934 FT <sup>2</sup><br>4,591 FT <sup>2</sup>  | 18 Greenpoint Avenue<br>Brooklyn, New York 11222                                                                                                                                                                                                                                           |
| 6,718 FT <sup>2</sup><br>26,701 FT <sup>2</sup> | <u>Project ID</u><br>19-001                                                                                                                                                                                                                                                                |
|                                                 | <u>Status</u><br>100% CD                                                                                                                                                                                                                                                                   |
|                                                 | Notes                                                                                                                                                                                                                                                                                      |
|                                                 | MAPPED<br>ELEVATIONS                                                                                                                                                                                                                                                                       |
|                                                 | DATE: 12/13/2019 DRAWING NO: F100                                                                                                                                                                                                                                                          |

LEVEL 1 F.F 4' - 0" EX. GRADE 0' - 0" CELLAR -6' - 0"

\_ TOP OF ROOF 51' - 0"

T.O. BLACK BOX 39' - 4" T.O. BOH PARAPET 36' - 0" LEVEL 3 F.F. 26' - 9"

| KEY |                             |   |
|-----|-----------------------------|---|
|     | CABLE-NET HYBRID GLAZING    |   |
|     | BRICK CAVITY WALL           |   |
|     | BLACK BOX ZINC CAVITY WALL  |   |
|     | AUDITORIUM ZINC CAVITY WALL | 2 |
|     |                             |   |