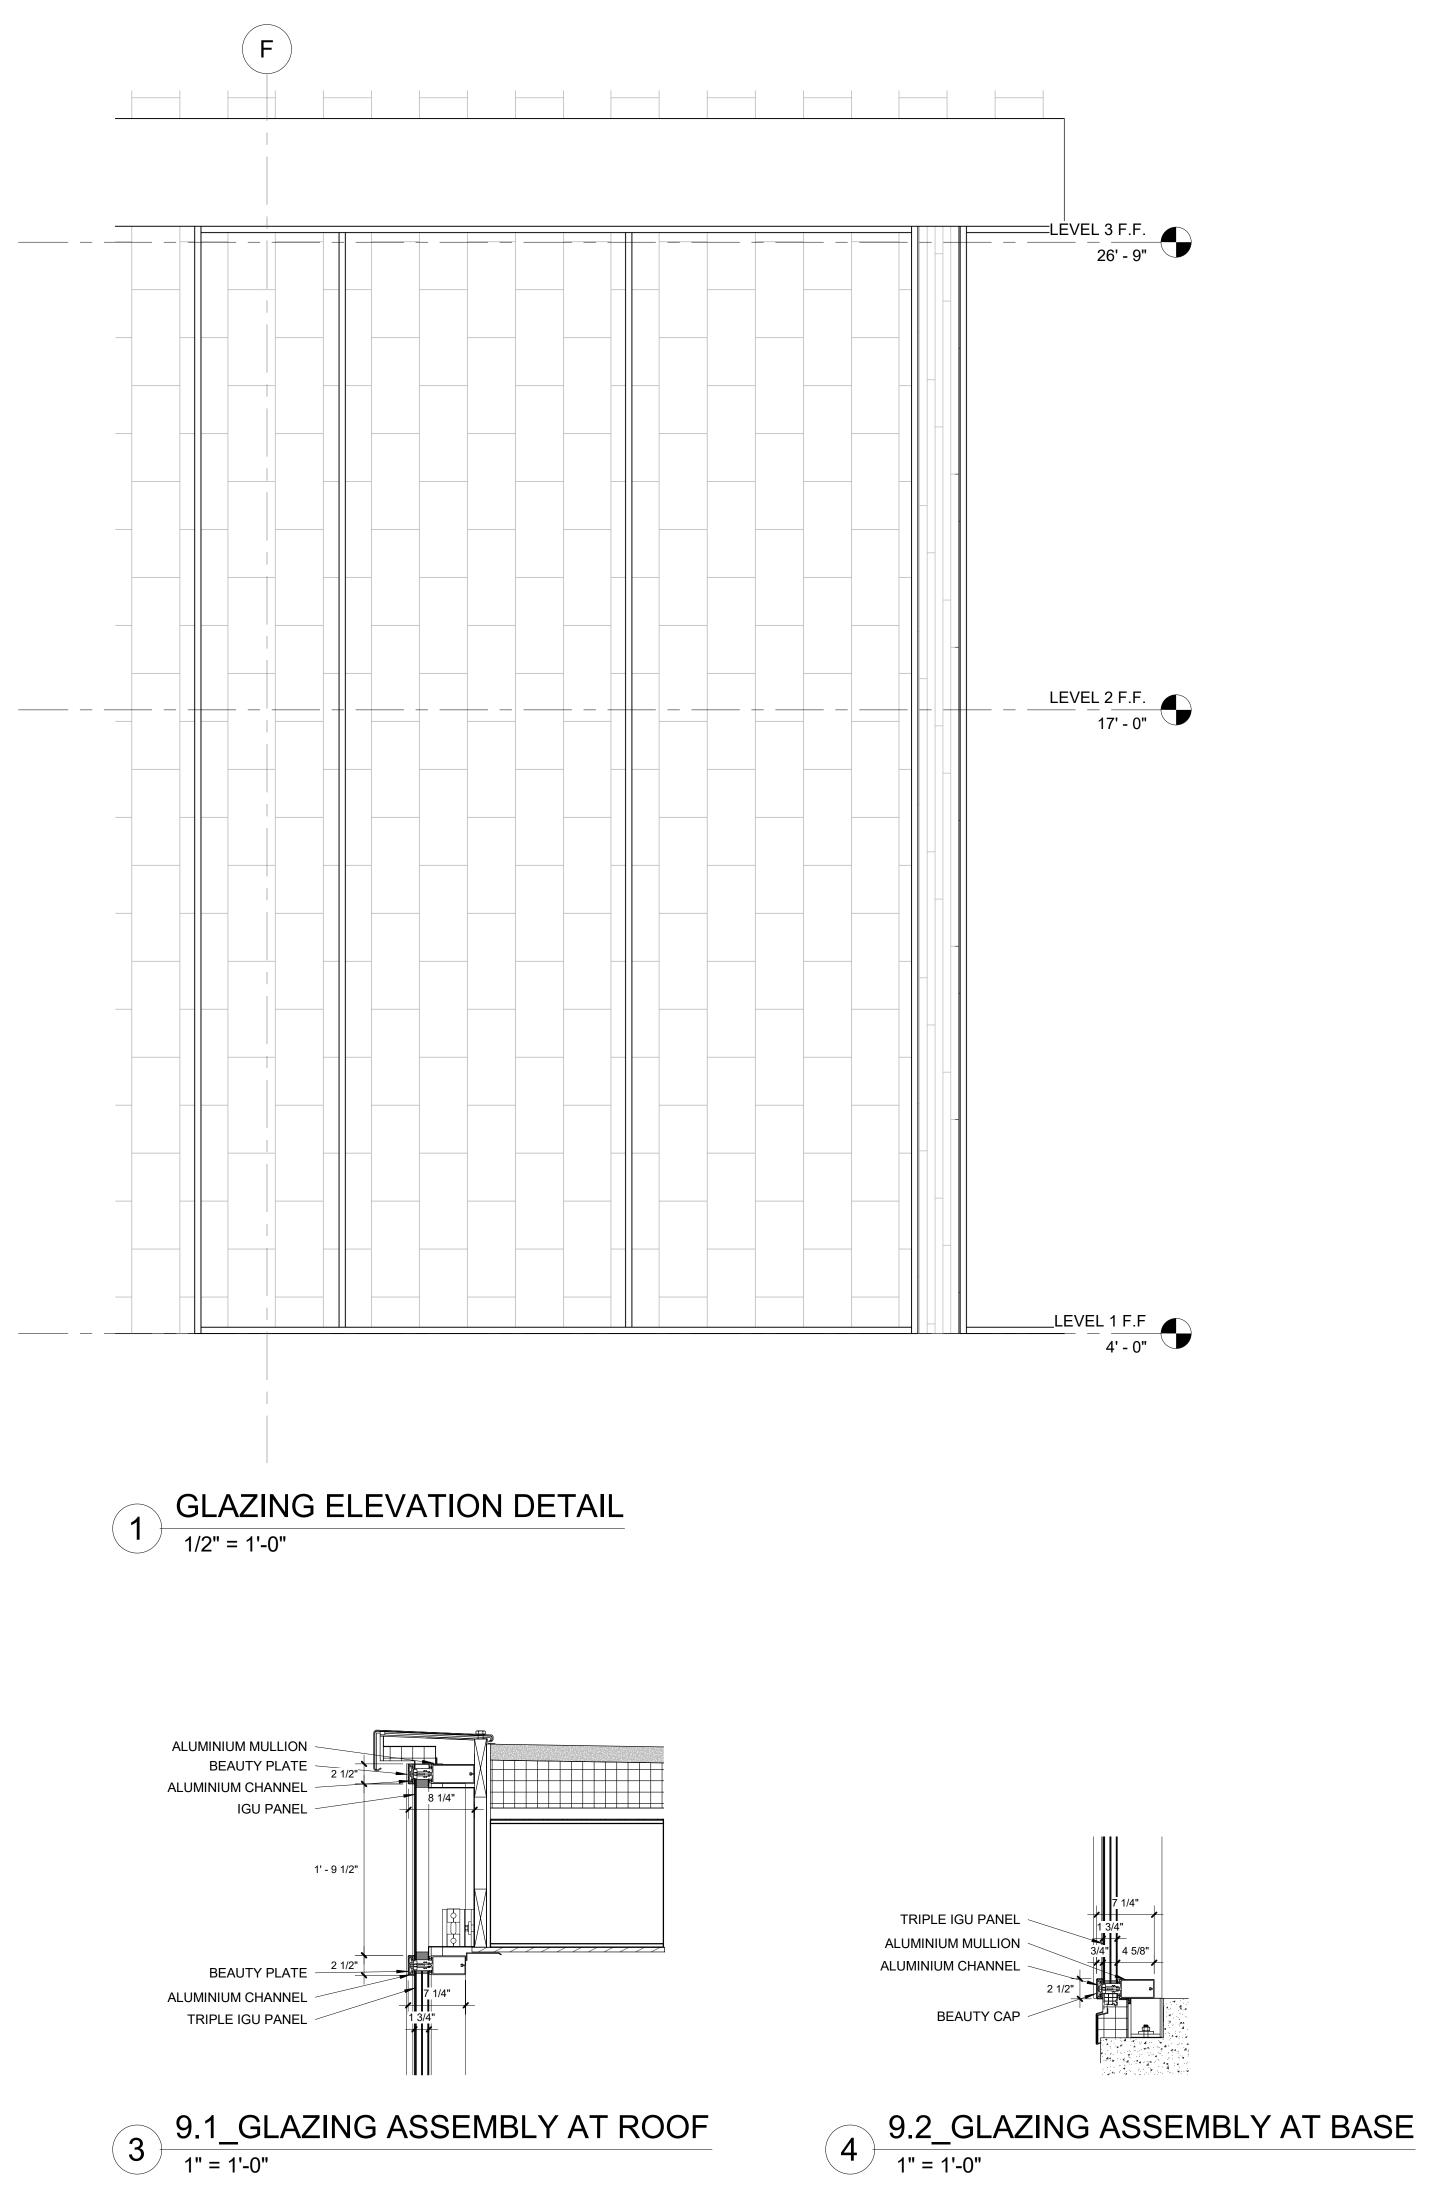

## GREENPOINT THEATER

18 Greenpoint Avenue Brooklyn, New York 11222

| Project ID |
|------------|
| 19-001     |

<u>Status</u> 100% CD

<u>Notes</u>

DRAWING NO:

DATE: 12/13/2019