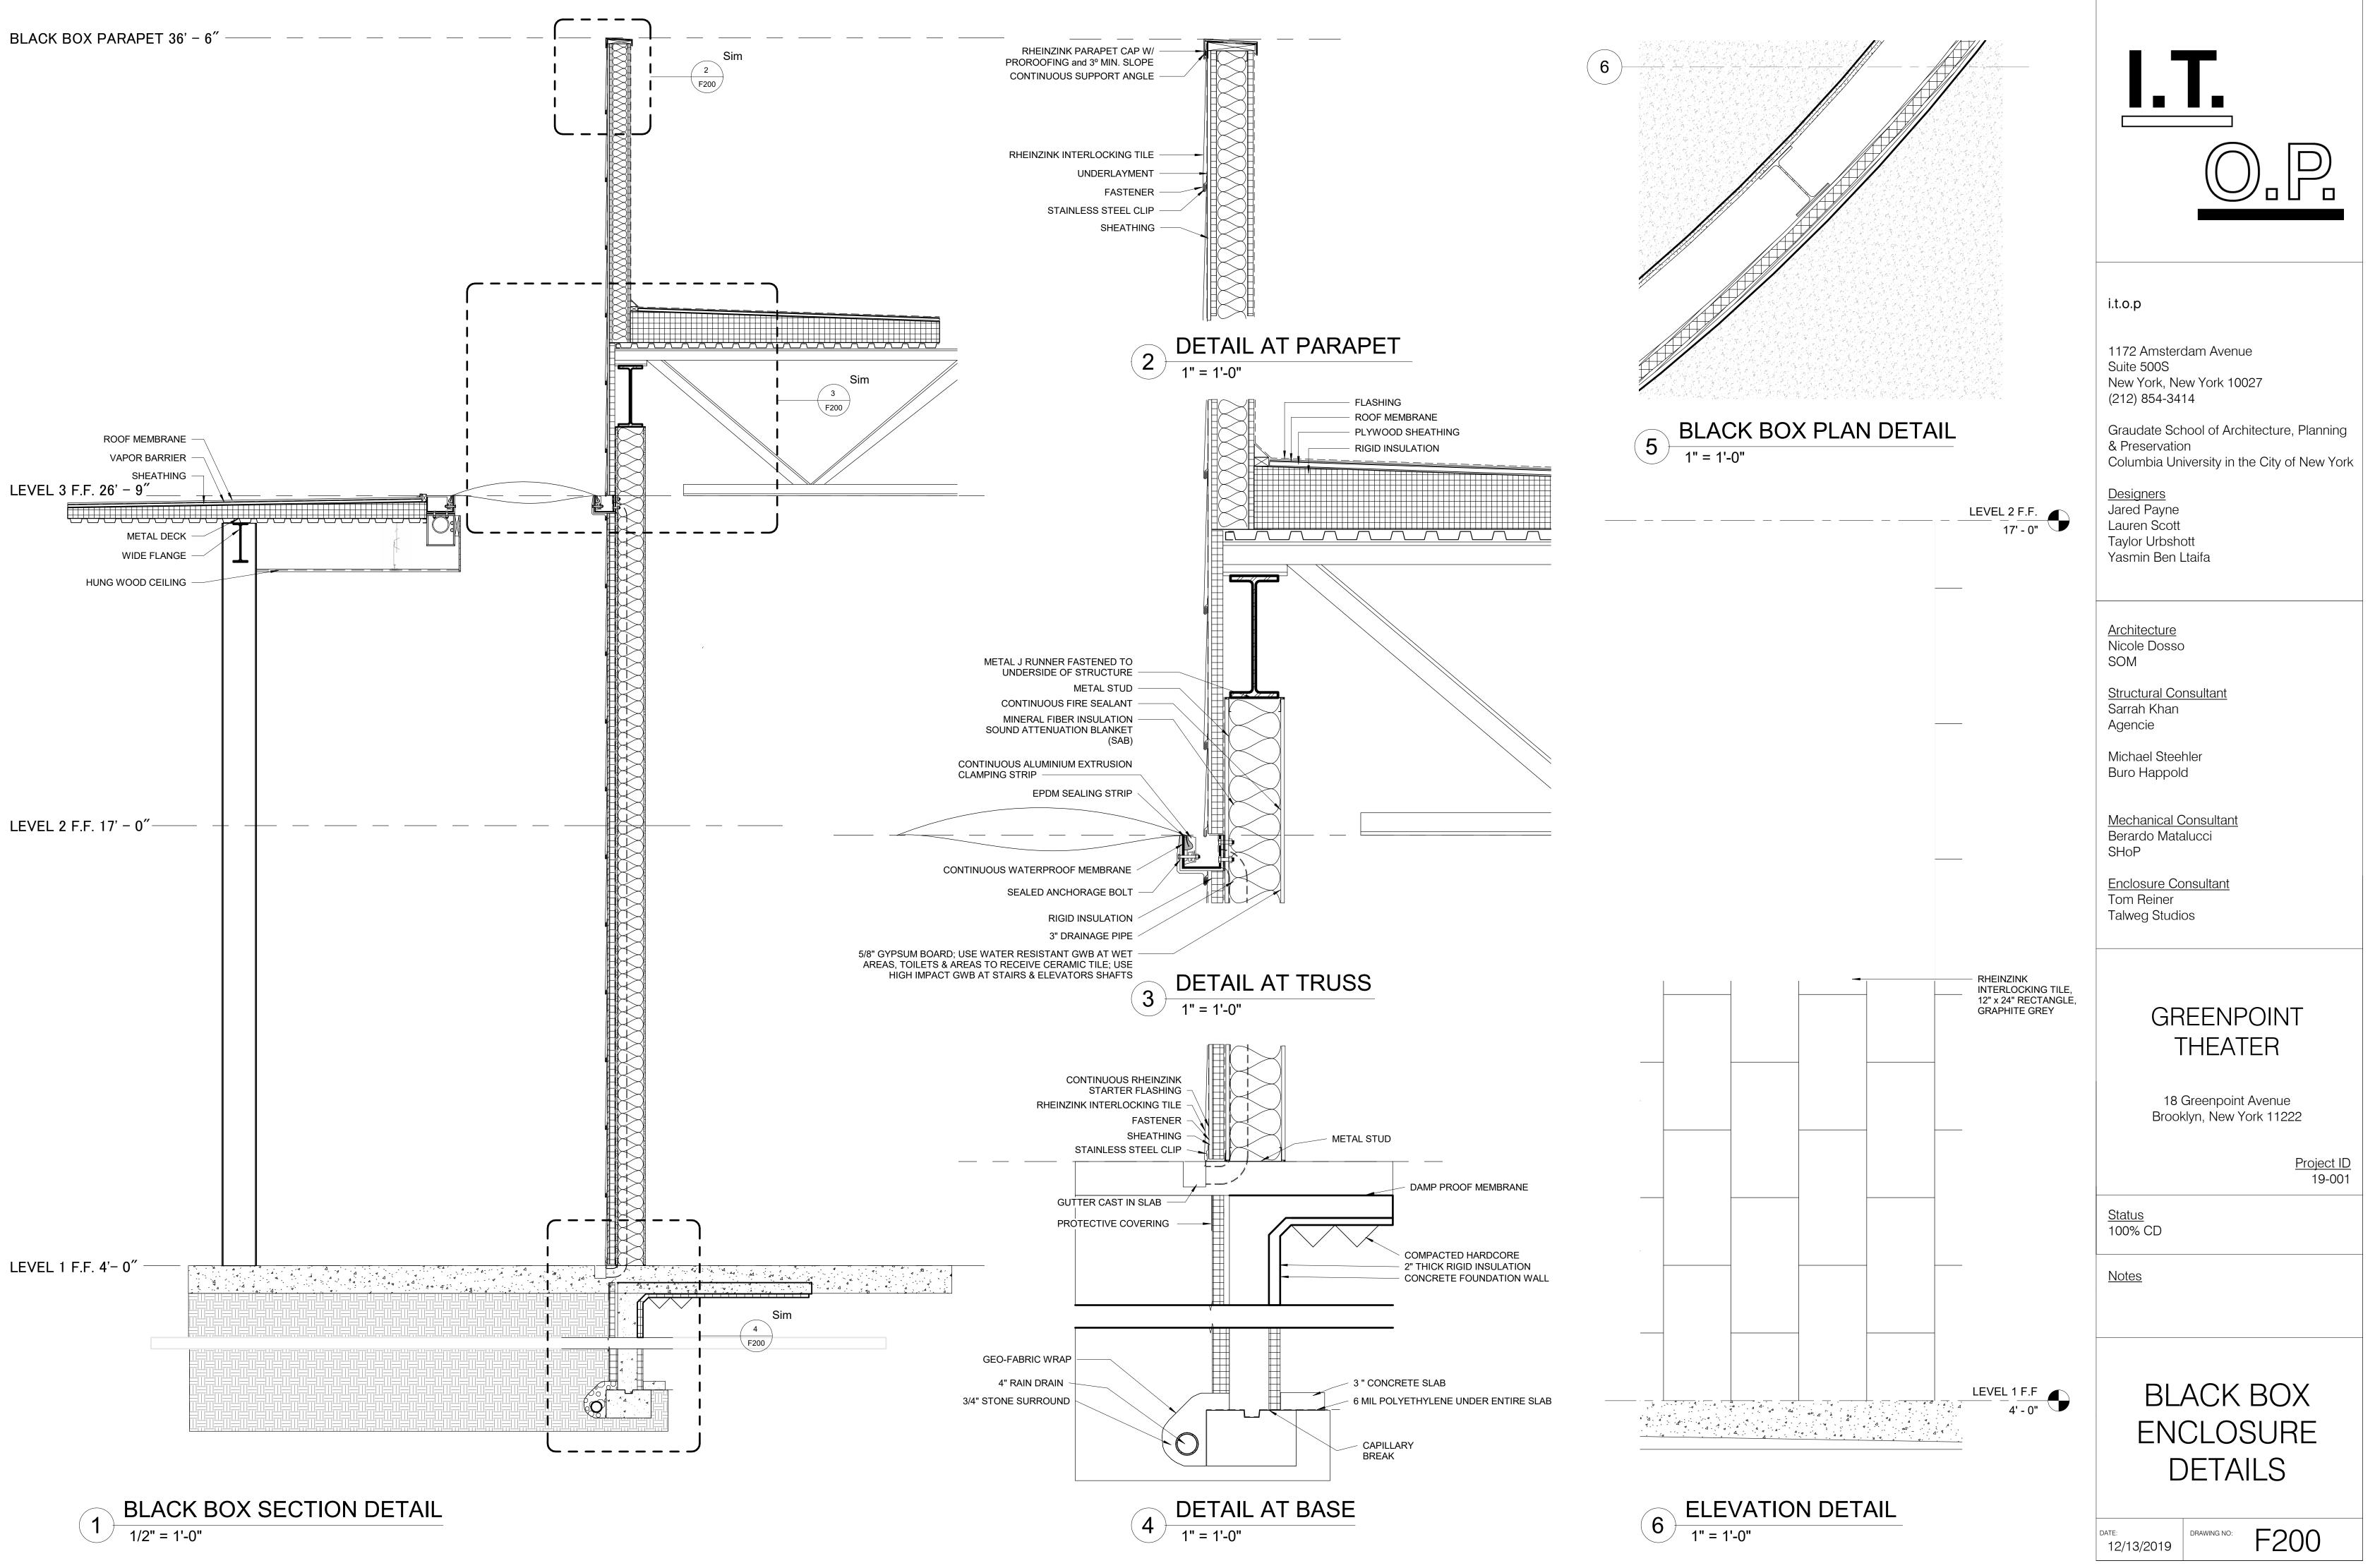

# GREENPOINT THEATER

18 Greenpoint Avenue Brooklyn, New York 11222

Project ID 19-001

<u>Status</u> 100% CD

<u>Notes</u>

DRAWING NO:

DATE: 12/13/2019

BACK OF HOUSE BASE DETAIL

2

1" = 1'-0"