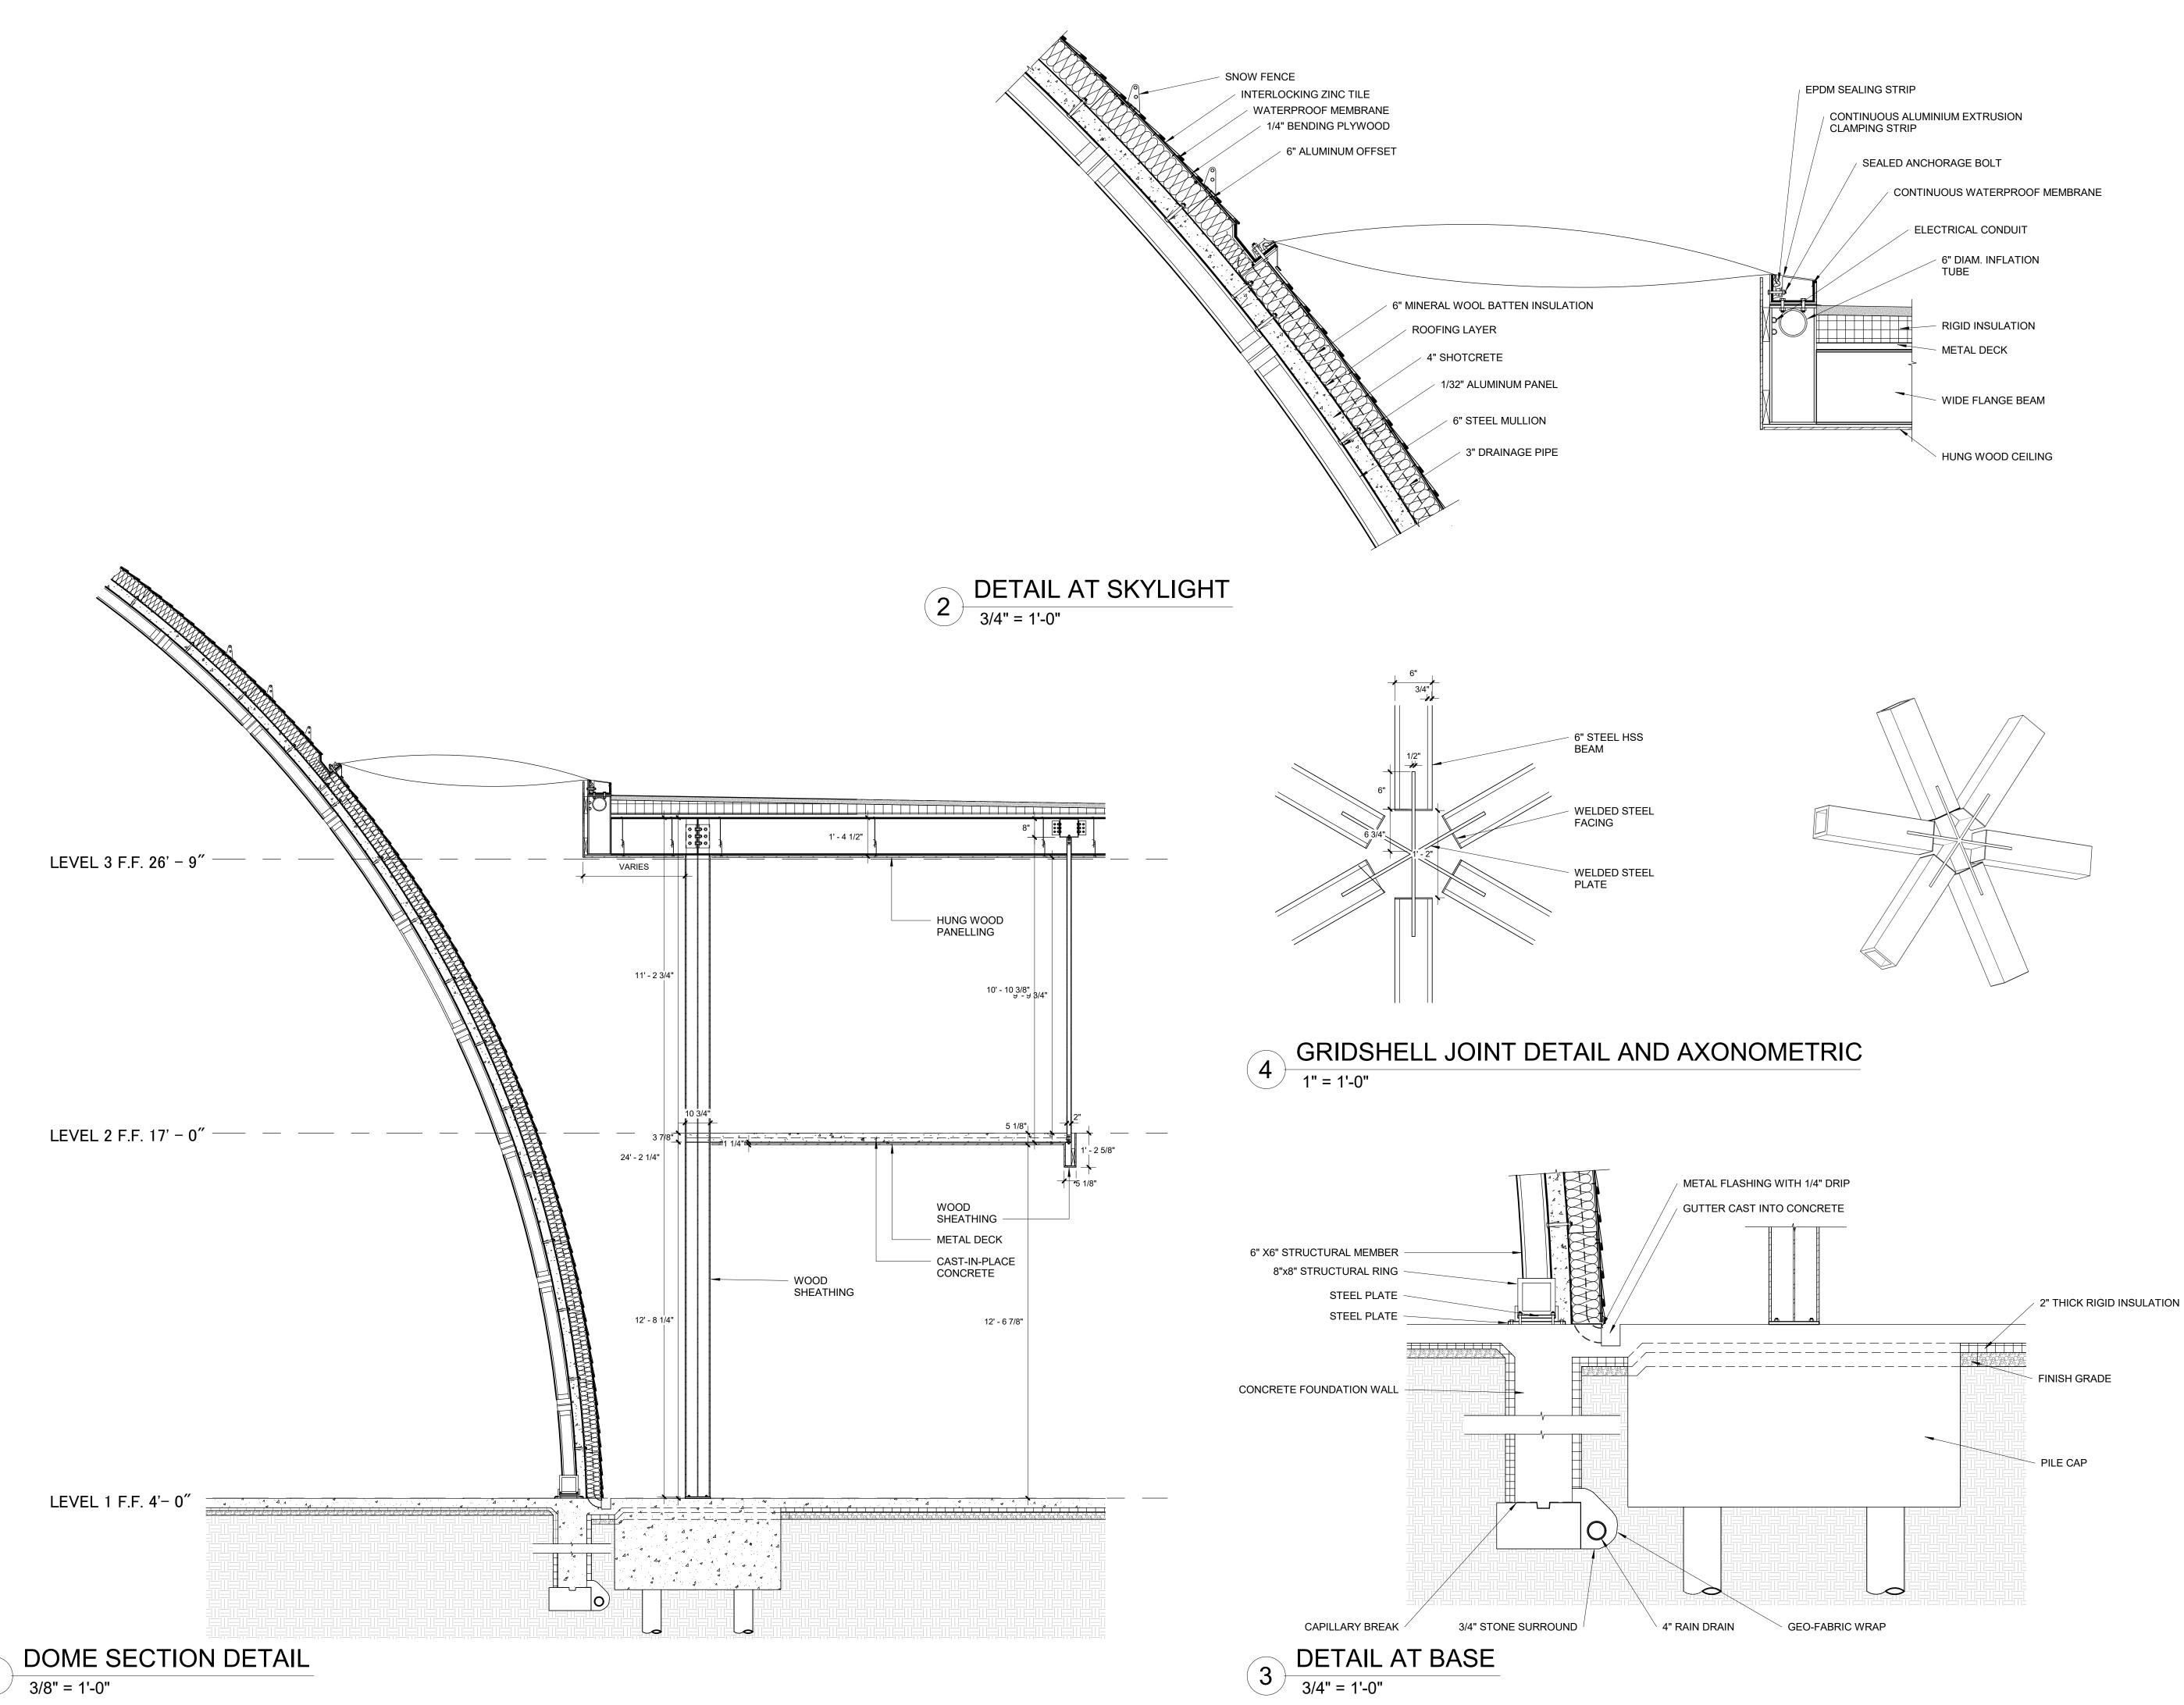

# GREENPOINT THEATER

18 Greenpoint Avenue Brooklyn, New York 11222

Project ID 19-001

<u>Status</u> 100% CD

<u>Notes</u>

DRAWING NO:

DATE: 12/13/2019

BACK OF HOUSE BASE DETAIL

2

1" = 1'-0"

# GREENPOINT THEATER

18 Greenpoint Avenue Brooklyn, New York 11222

> <u>Project ID</u> 19-001

<u>Status</u> 100% CD

<u>Notes</u>

DRAWING NO:

A702

DATE: 12/13/2019