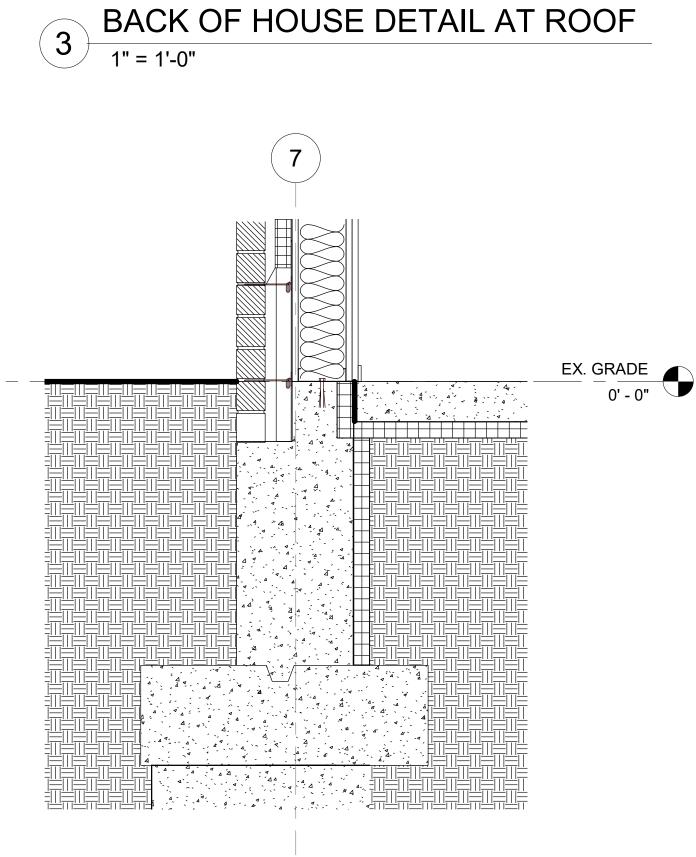

# GREENPOINT THEATER

18 Greenpoint Avenue Brooklyn, New York 11222

Project ID 19-001

<u>Status</u> 100% CD

<u>Notes</u>

DRAWING NO:

DATE: 12/13/2019

BACK OF HOUSE BASE DETAIL

2

1" = 1'-0"