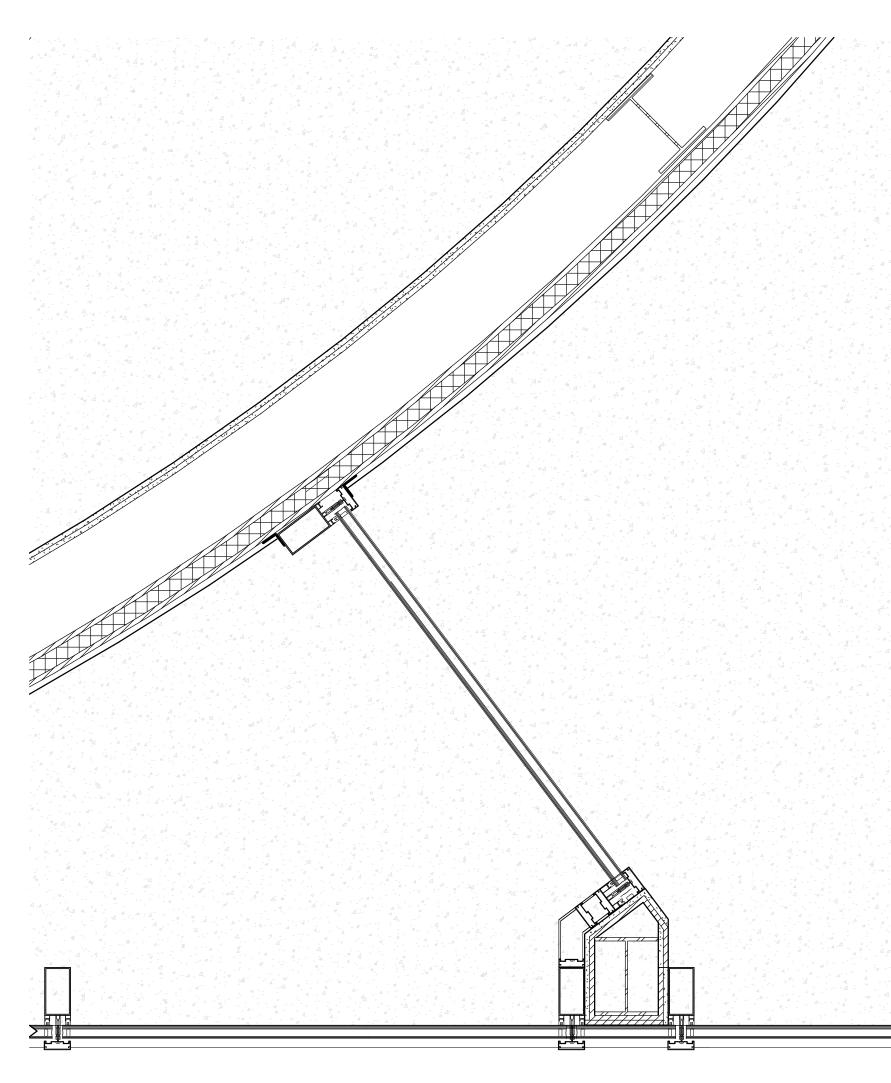

## GREENPOINT THEATER

18 Greenpoint Avenue Brooklyn, New York 11222

| Project ID |
|------------|
| 19-001     |

<u>Status</u> 100% CD

<u>Notes</u>

DRAWING NO:

DATE: 12/13/2019