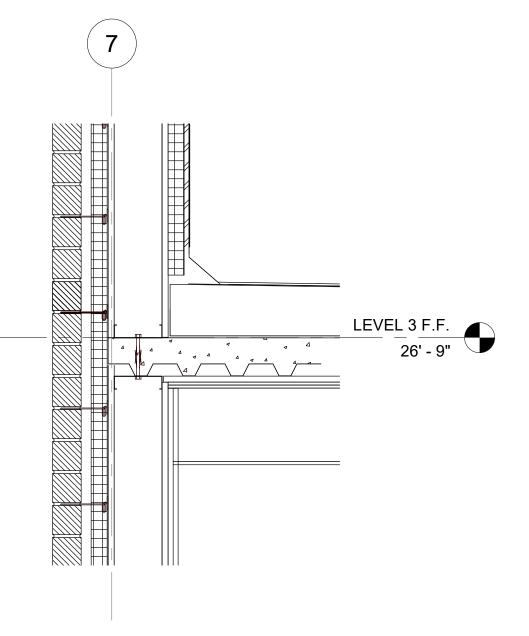

Project ID |
|------------|
| 19-001     |

<u>Status</u> 100% CD

<u>Notes</u>



DRAWING NO:

DATE: 12/13/2019









## i.t.o.p

1172 Amsterdam Avenue Suite 500S New York, New York 10027 (212) 854-3414

Graudate School of Architecture, Planning & Preservation Columbia University in the City of New York

<u>Designers</u> Jared Payne Lauren Scott Taylor Urbshott Yasmin Ben Ltaifa

<u>Architecture</u> Nicole Dosso SOM

Structural Consultant Sarrah Khan Agencie

Michael Steehler Buro Happold

Mechanical Consultant Berardo Matalucci SHoP

Enclosure Consultant Tom Reiner Talweg Studios

# GREENPOINT THEATER

18 Greenpoint Avenue Brooklyn, New York 11222

Project ID 19-001

<u>Status</u> 100% CD

<u>Notes</u>



DRAWING NO:

DATE: 12/13/2019







BACK OF HOUSE BASE DETAIL

2

1" = 1'-0"











#### i.t.o.p

1172 Amsterdam Avenue Suite 500S New York, New York 10027 (212) 854-3414

Graudate School of Architecture, Planning & Preservation Columbia University in the City of New York

<u>Designers</u> Jared Payne Lauren Scott Taylor Urbshott Yasmin Ben Ltaifa

<u>Architecture</u> Nicole Dosso SOM

<u>Structural Consultant</u> Sarrah Khan Agencie

Michael Steehler Buro Happold

<u>Mechanical Consultant</u> Berardo Matalucci SHoP

<u>Enclosure Consultant</u> Tom Reiner Talweg Studios

# GREENPOINT THEATER

18 Greenpoint Avenue Brooklyn, New York 11222

> <u>Project ID</u> 19-001

<u>Status</u> 100% CD

<u>Notes</u>



DRAWING NO:

A702

DATE: 12/13/2019



|                                                 | i.t.o.p