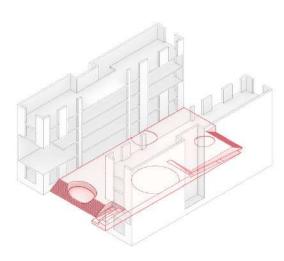

# **ELASTIC GIANT**

The proposal introduces a new elastic giant that carves out the existing building and merges with the original segments to become a new school. The proposal aims to produce a harmonious existence of the old and the new.The proposal forms thresholds and fluidity among material difference, spatial arrangement, and dynamic circulation. In the new school, elasticity is experienced in both material and spatial quality. A gradient of spaces from normative to elastic / regulated to autonomous is embraced to encourage communication, teamwork, and exploration.

HAO ZHONG

Circulation

Landscape

Existing Building

Add Columns

Removed Part

New Load-bearing Member

New Entry Plaza