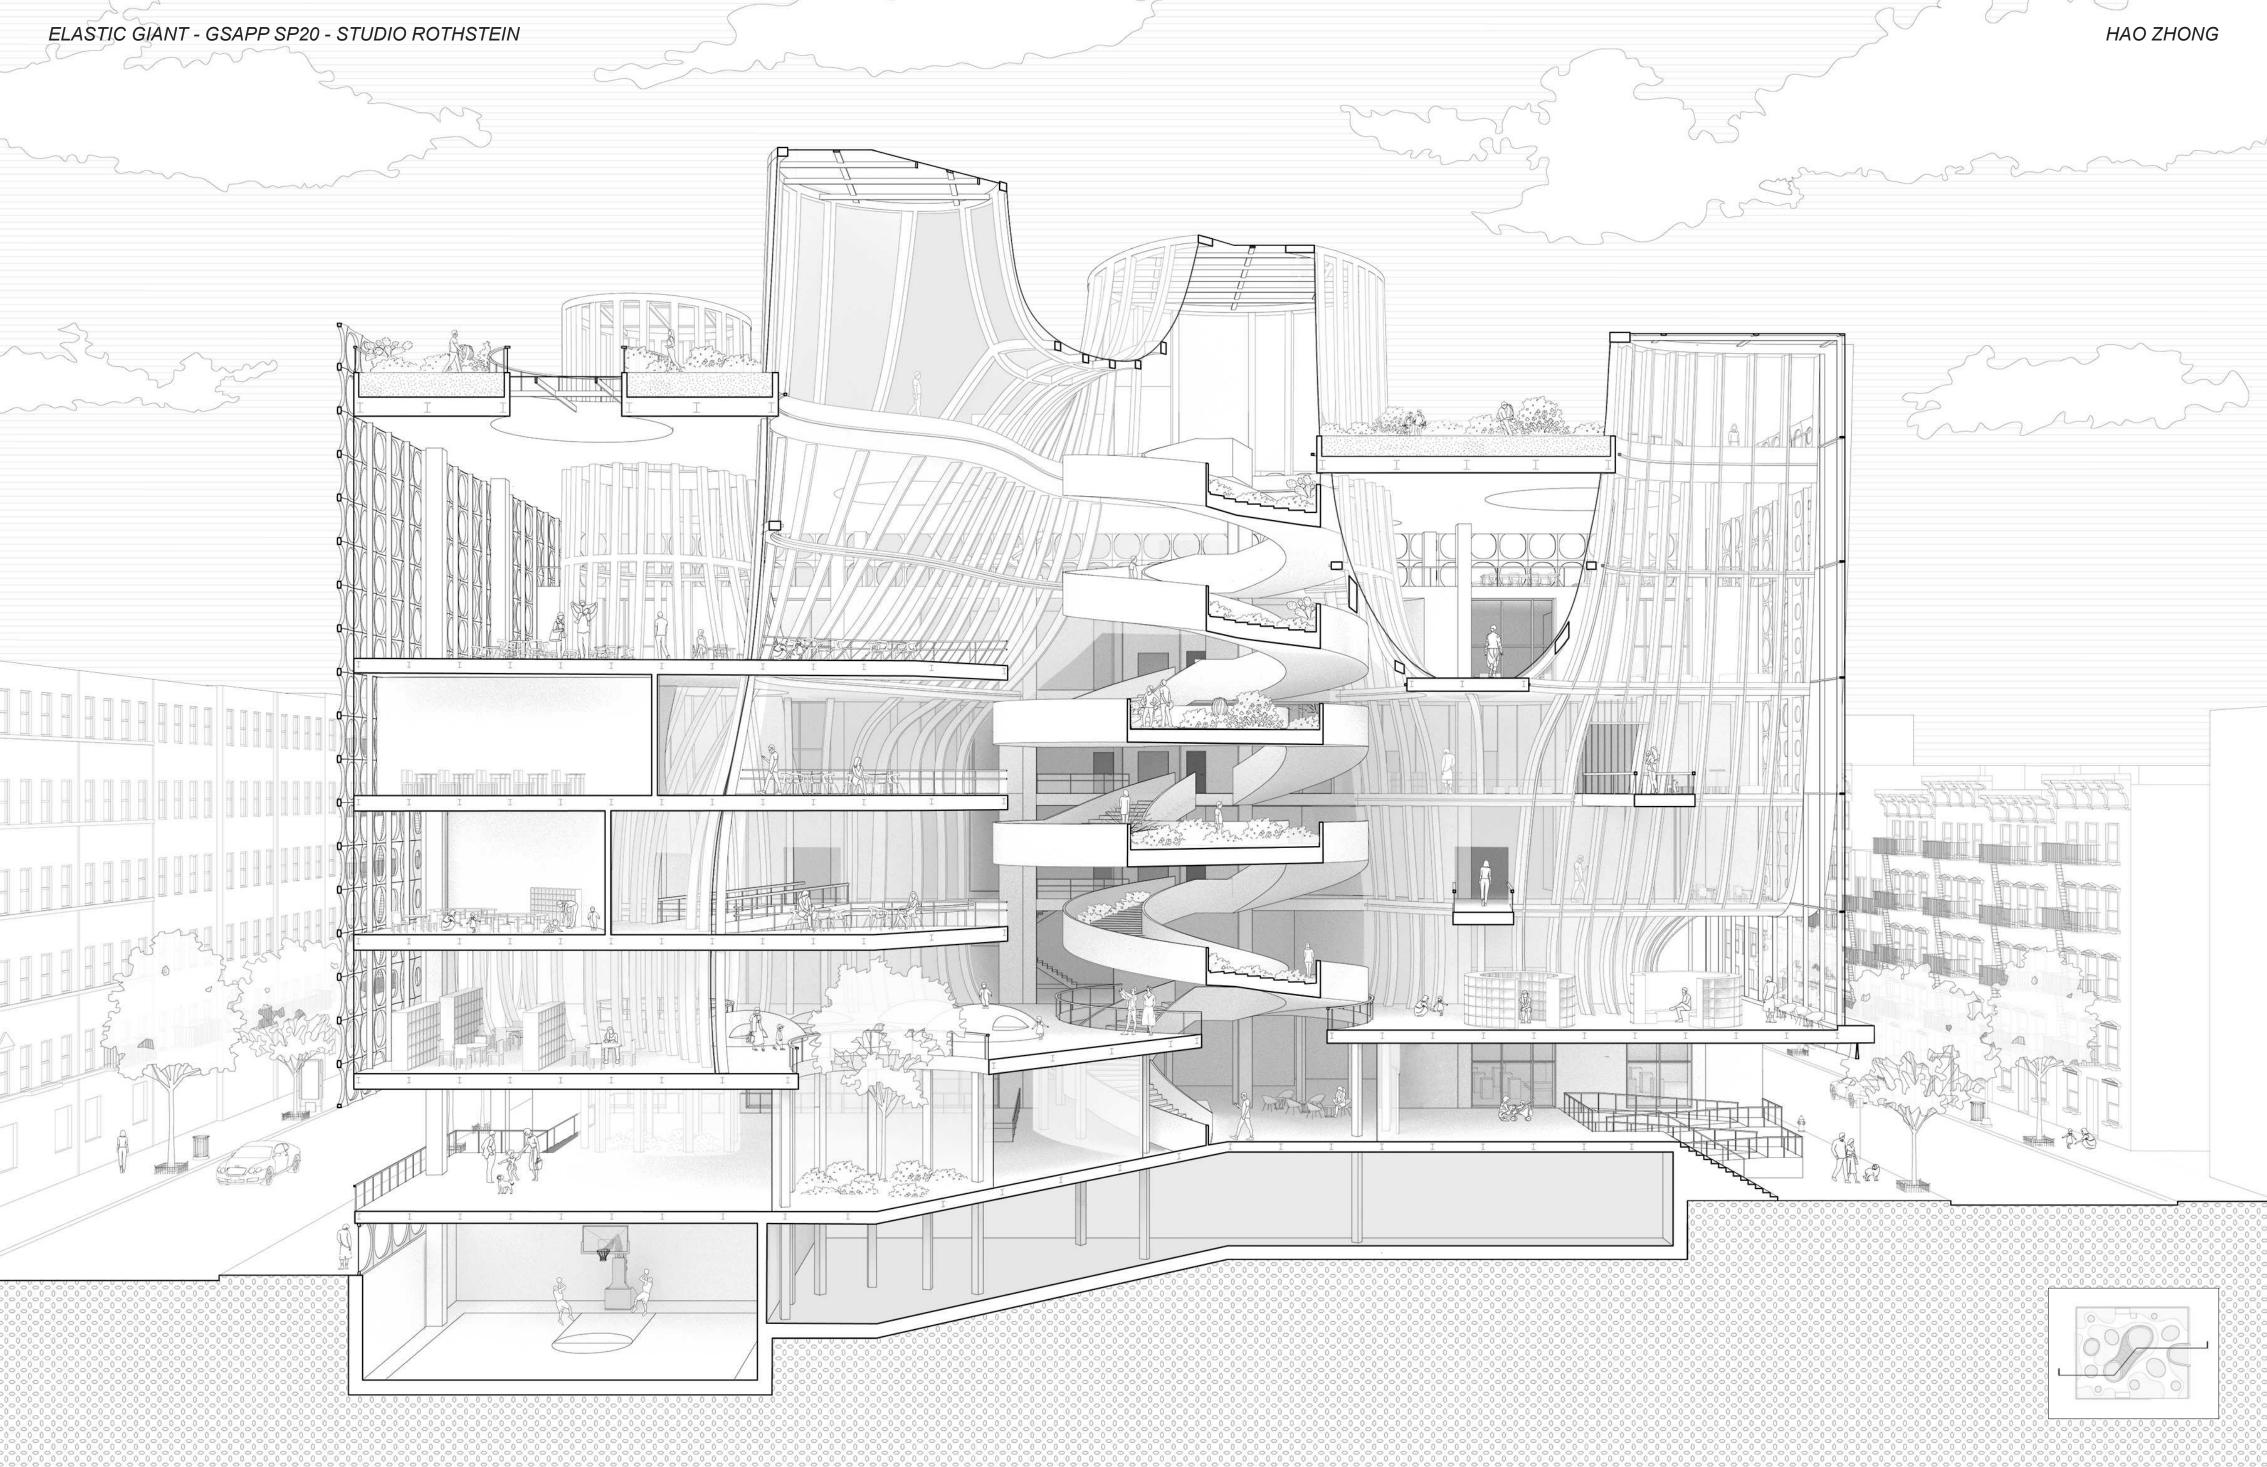

# **ELASTIC GIANT**

The proposal introduces a new elastic giant that carves out the existing building and merges with the original segments to become a new school. The proposal aims to produce a harmonious existence of the old and the new.The proposal forms thresholds and fluidity among material difference, spatial arrangement, and dynamic circulation. In the new school, elasticity is experienced in both material and spatial quality. A gradient of spaces from normative to elastic / regulated to autonomous is embraced to encourage communication, teamwork, and exploration.

ELASTIC GIANT - GSAPP SP20 - STUDIO ROTHSTEIN

ELASTIC GIANT - GSAPP SP20 - STUDIO ROTHSTEIN

ELASTIC GIANT - GSAPP SP20 - STUDIO ROTHSTEIN

ELASTIC GIANT - GSAPP SP20 - STUDIO ROTHSTEIN

New Roof

Lighting

9th St

HAO ZHONG

Circulation

Landscape

Existing Building

Add Columns

Removed Part

New Load-bearing Member

New Entry Plaza

New Floors

Landscape Roof

Membrane System

New Facade

ELASTIC GIANT - GSAPP SP20 - STUDIO ROTHSTEIN

School Time

Leisure Time

Interaction Level with the Giant : 75%