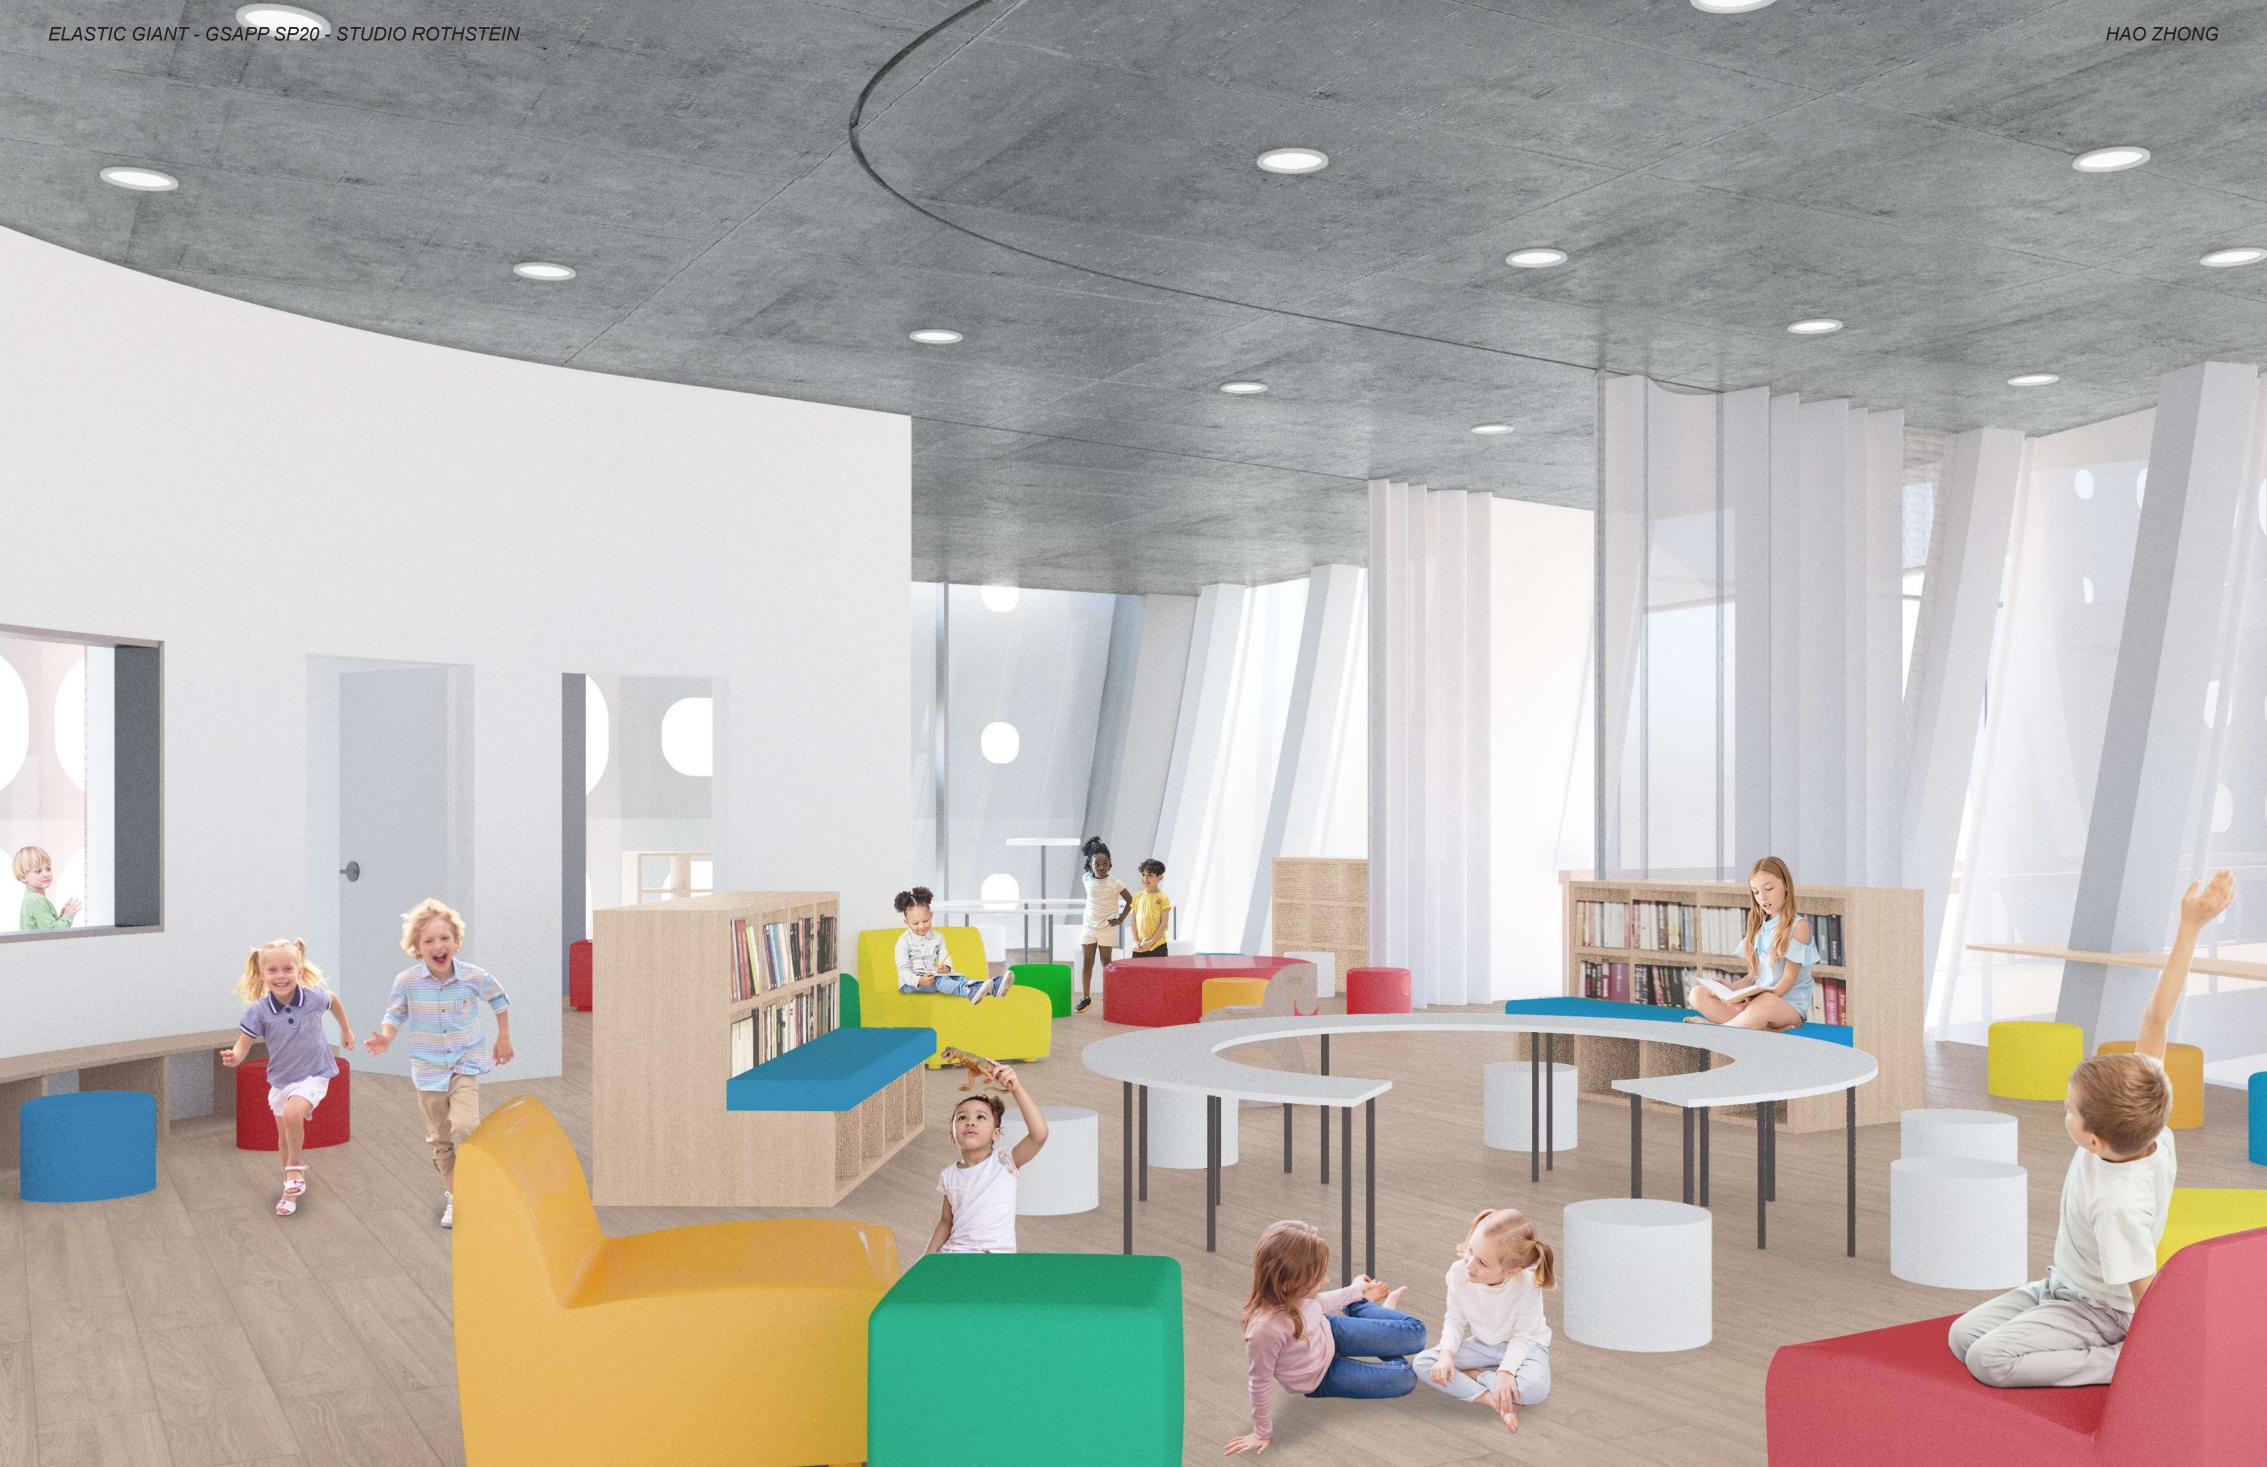

# **ELASTIC GIANT**

The proposal introduces a new elastic giant that carves out the existing building and merges with the original segments to become a new school. The proposal aims to produce a harmonious existence of the old and the new.The proposal forms thresholds and fluidity among material difference, spatial arrangement, and dynamic circulation. In the new school, elasticity is experienced in both material and spatial quality. A gradient of spaces from normative to elastic / regulated to autonomous is embraced to encourage communication, teamwork, and exploration.