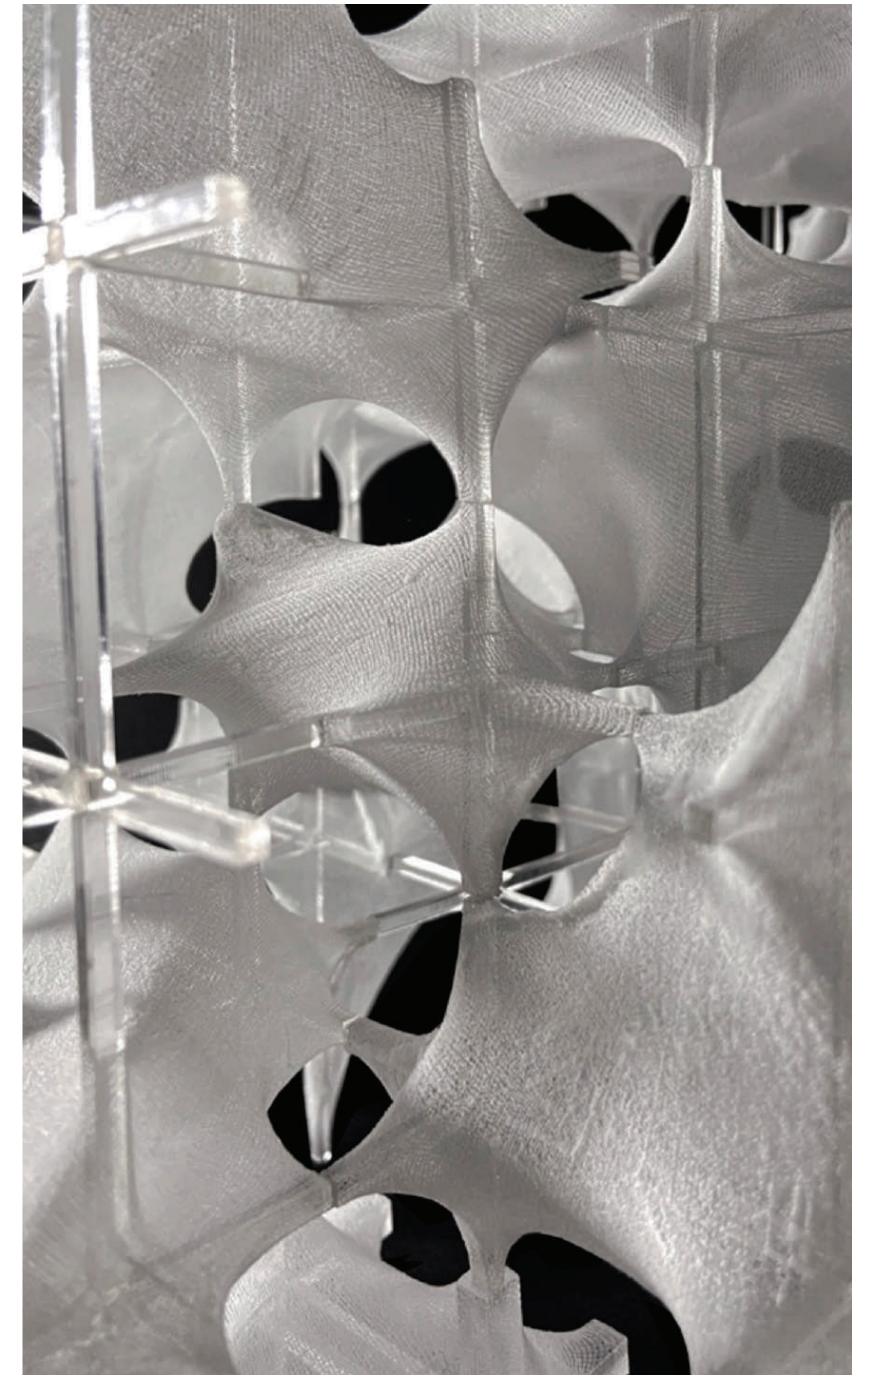

# **ELASTIC GIANT**

The proposal introduces a new elastic giant that carves out the existing building and merges with the original segments to become a new school. The proposal aims to produce a harmonious existence of the old and the new.The proposal forms thresholds and fluidity among material difference, spatial arrangement, and dynamic circulation. In the new school, elasticity is experienced in both material and spatial quality. A gradient of spaces from normative to elastic / regulated to autonomous is embraced to encourage communication, teamwork, and exploration.

New Floors

Landscape Roof

Membrane System

New Facade

ELASTIC GIANT - GSAPP SP20 - STUDIO ROTHSTEIN

School Time

Leisure Time

Interaction Level with the Giant : 75%