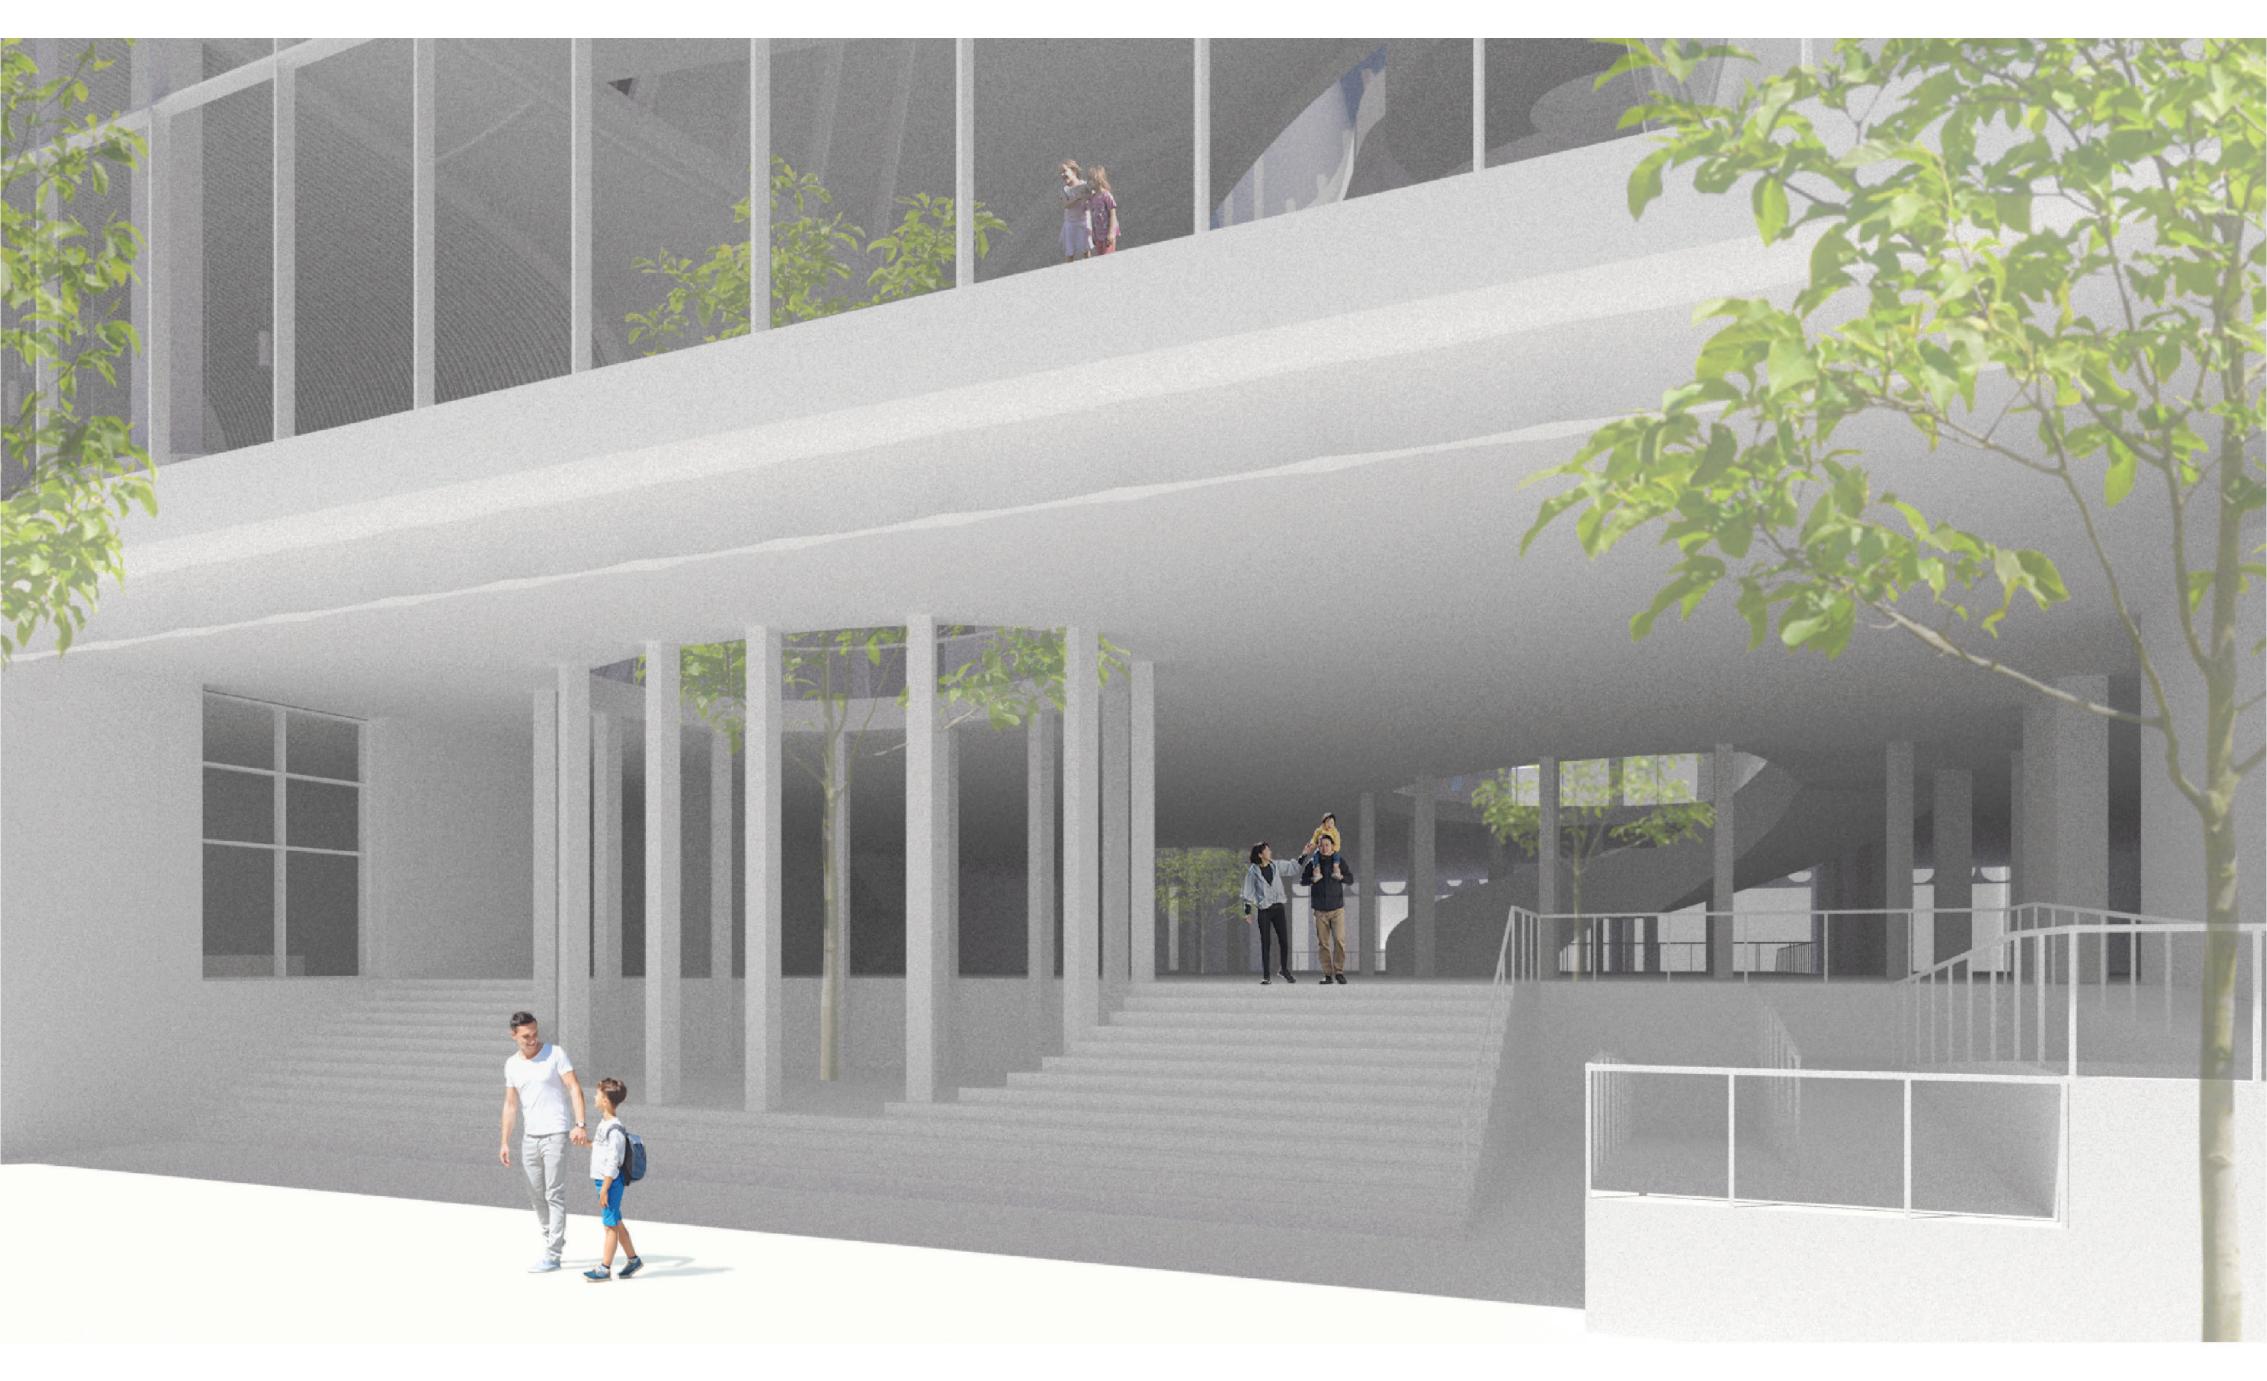

# **ELASTIC GIANT**

The proposal introduces a new elastic giant that carves out the existing building and merges with the original segments to become a new school. The proposal aims to produce a harmonious existence of the old and the new.The proposal forms thresholds and fluidity among material difference, spatial arrangement, and dynamic circulation. In the new school, elasticity is experienced in both material and spatial quality. A gradient of spaces from normative to elastic / regulated to autonomous is embraced to encourage communication, teamwork, and exploration.

New Floors

Landscape Roof

Membrane System

New Facade

ELASTIC GIANT - GSAPP SP20 - STUDIO ROTHSTEIN

School Time

Leisure Time

Interaction Level with the Giant : 75%