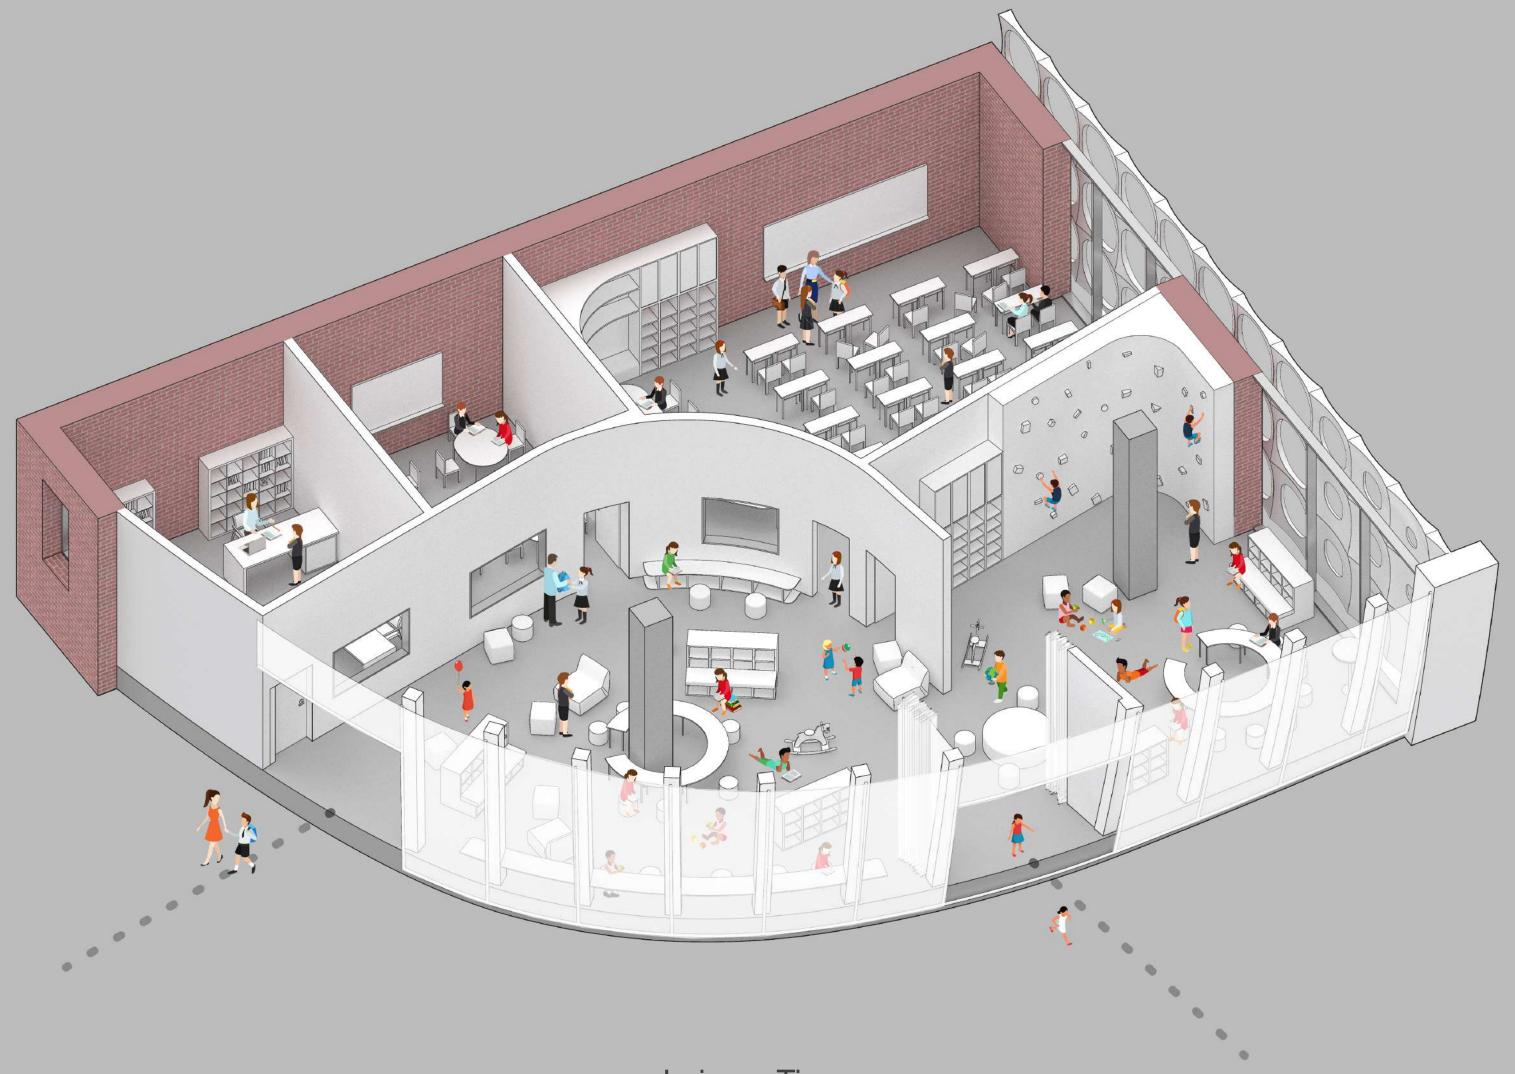

# **ELASTIC GIANT**

The proposal introduces a new elastic giant that carves out the existing building and merges with the original segments to become a new school. The proposal aims to produce a harmonious existence of the old and the new.The proposal forms thresholds and fluidity among material difference, spatial arrangement, and dynamic circulation. In the new school, elasticity is experienced in both material and spatial quality. A gradient of spaces from normative to elastic / regulated to autonomous is embraced to encourage communication, teamwork, and exploration.

New Floors

Landscape Roof

Membrane System

New Facade

ELASTIC GIANT - GSAPP SP20 - STUDIO ROTHSTEIN

School Time

Leisure Time

Interaction Level with the Giant : 75%