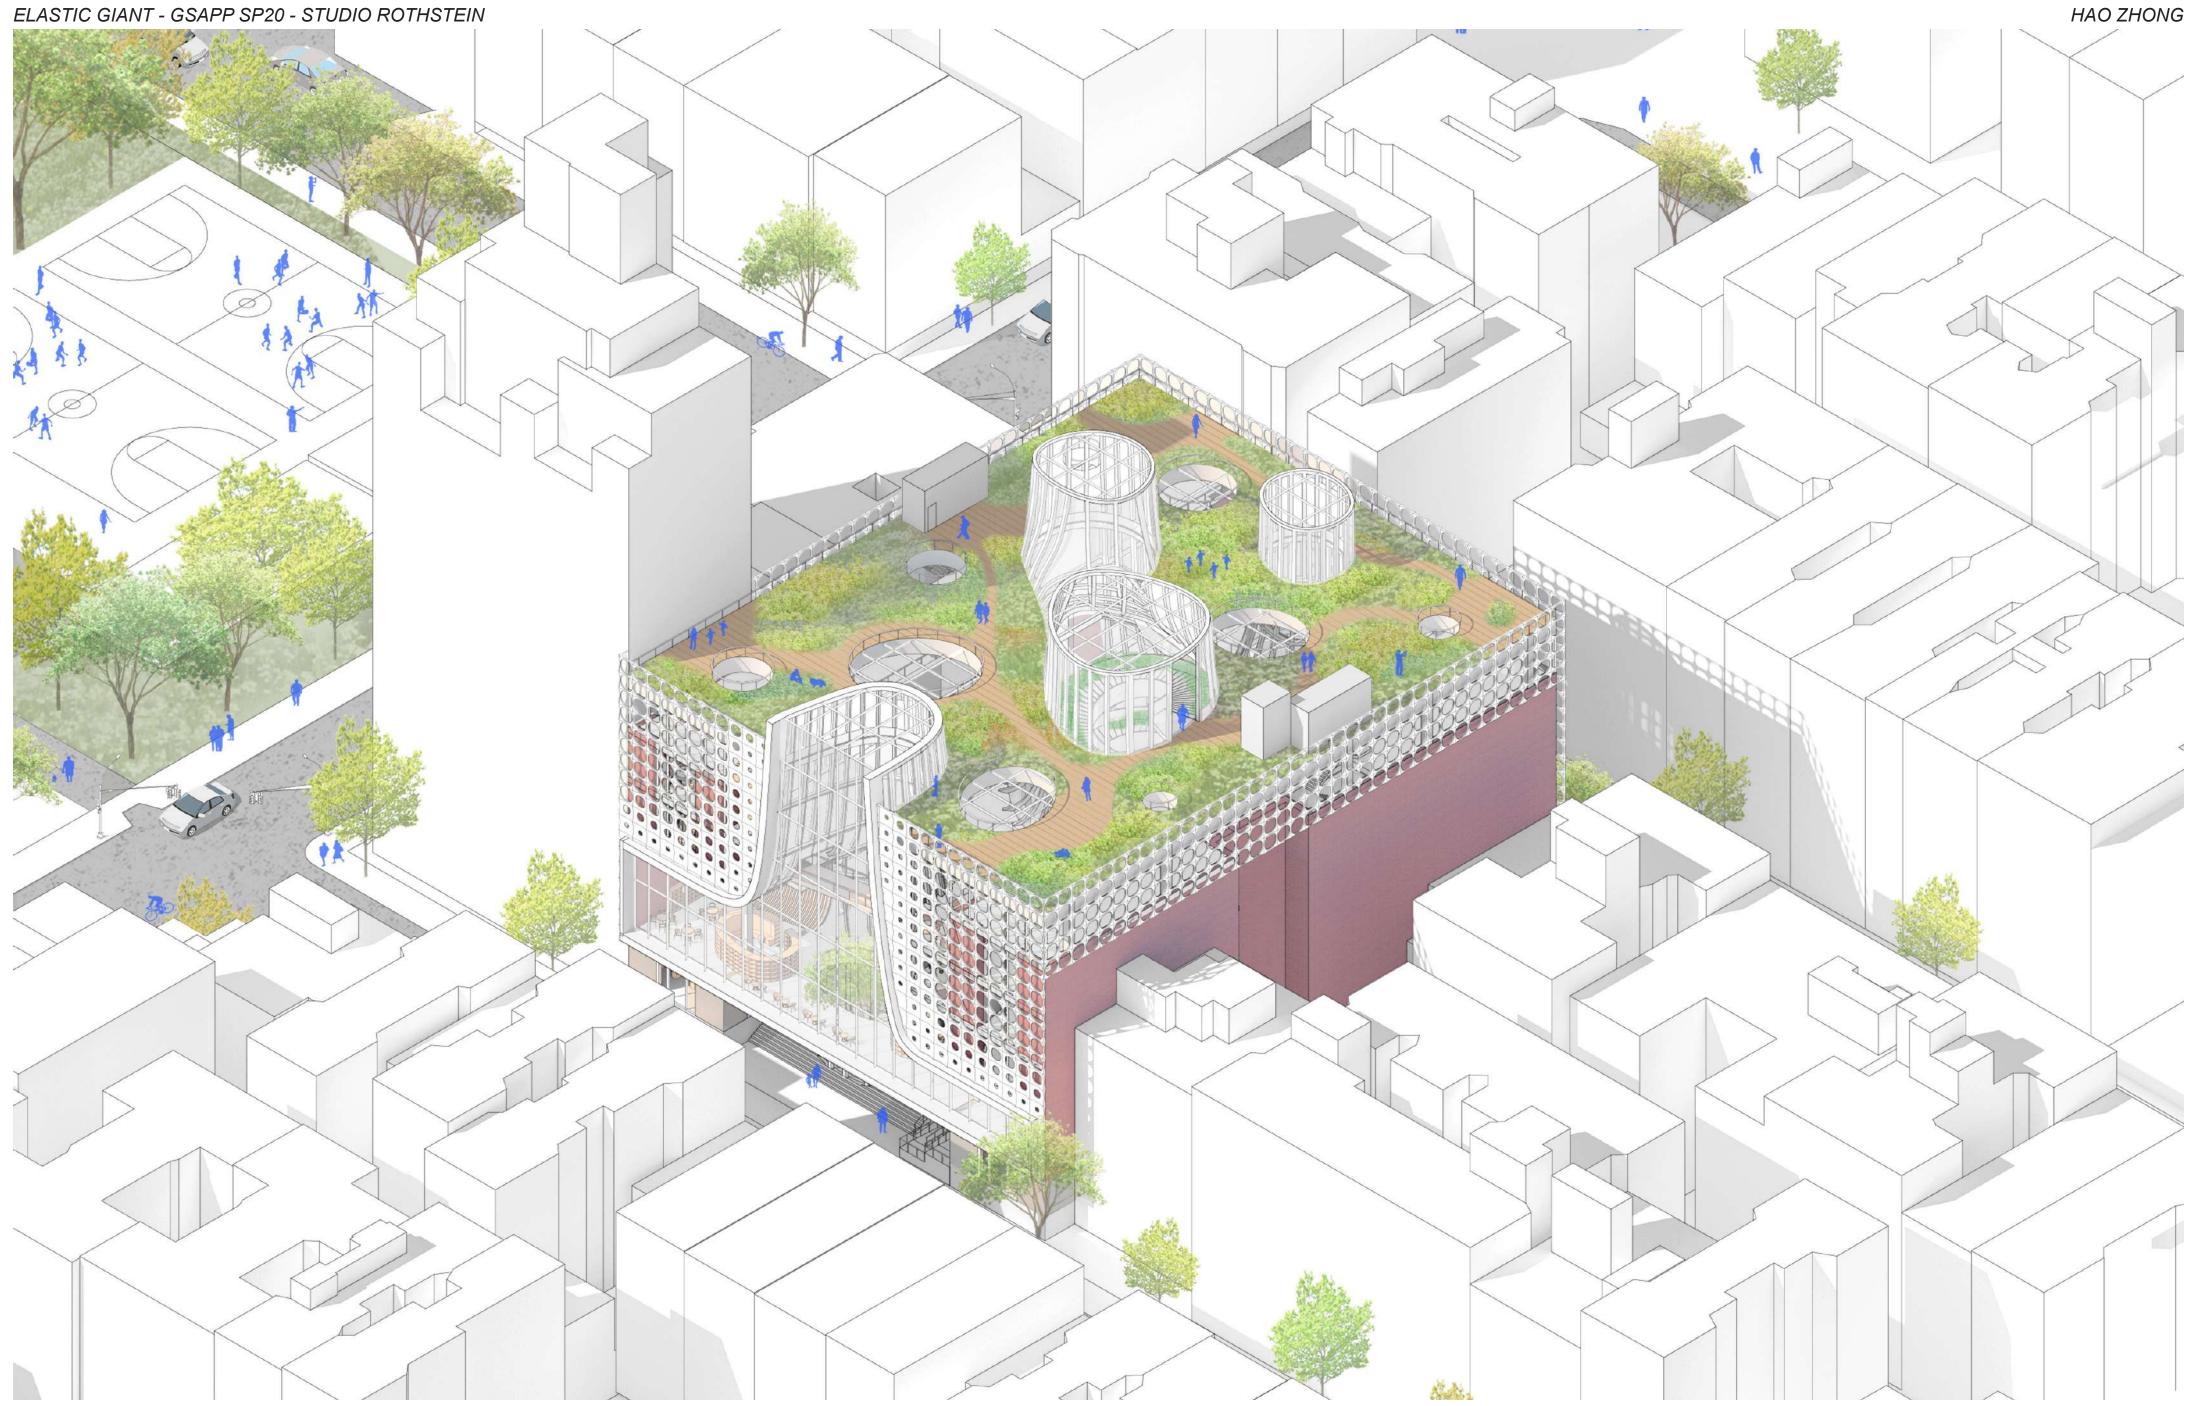

# **ELASTIC GIANT**

The proposal introduces a new elastic giant that carves out the existing building and merges with the original segments to become a new school. The proposal aims to produce a harmonious existence of the old and the new.The proposal forms thresholds and fluidity among material difference, spatial arrangement, and dynamic circulation. In the new school, elasticity is experienced in both material and spatial quality. A gradient of spaces from normative to elastic / regulated to autonomous is embraced to encourage communication, teamwork, and exploration.

ELASTIC GIANT - GSAPP SP20 - STUDIO ROTHSTEIN

ELASTIC GIANT - GSAPP SP20 - STUDIO ROTHSTEIN

ELASTIC GIANT - GSAPP SP20 - STUDIO ROTHSTEIN

ELASTIC GIANT - GSAPP SP20 - STUDIO ROTHSTEIN

New Roof

Lighting

9th St

HAO ZHONG

Circulation

Landscape

Existing Building

Add Columns

Removed Part

New Load-bearing Member

New Entry Plaza

New Floors

Landscape Roof

Membrane System

New Facade

ELASTIC GIANT - GSAPP SP20 - STUDIO ROTHSTEIN

School Time

Leisure Time

Interaction Level with the Giant : 75%