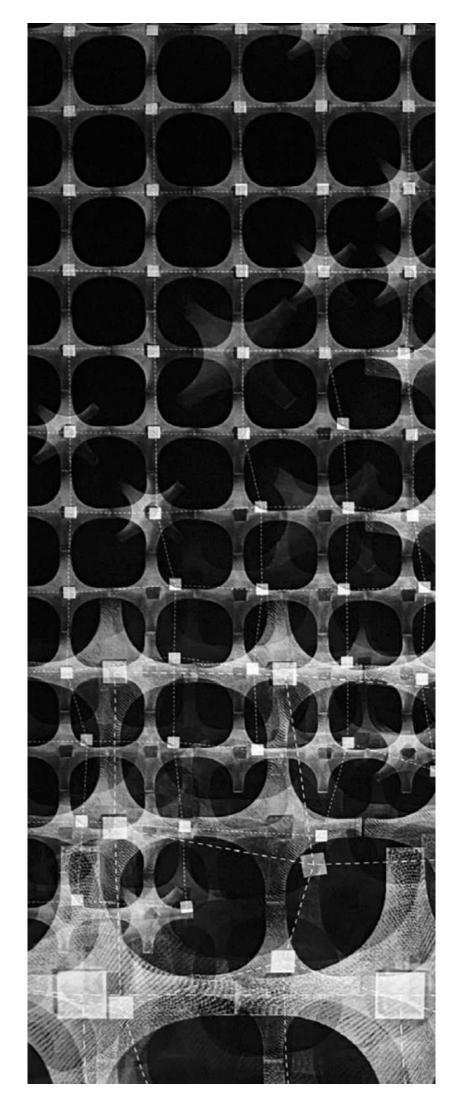

New Floors

Landscape Roof

Membrane System

New Facade

ELASTIC GIANT - GSAPP SP20 - STUDIO ROTHSTEIN

School Time

Leisure Time

Interaction Level with the Giant : 75%