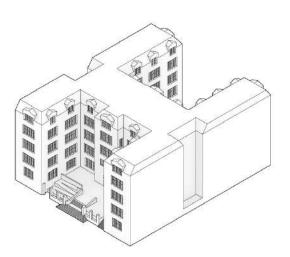

# **ELASTIC GIANT**

The proposal introduces a new elastic giant that carves out the existing building and merges with the original segments to become a new school. The proposal aims to produce a harmonious existence of the old and the new.The proposal forms thresholds and fluidity among material difference, spatial arrangement, and dynamic circulation. In the new school, elasticity is experienced in both material and spatial quality. A gradient of spaces from normative to elastic / regulated to autonomous is embraced to encourage communication, teamwork, and exploration.

HAO ZHONG

Circulation

Landscape

Existing Building

Add Columns

Removed Part

New Load-bearing Member

New Entry Plaza