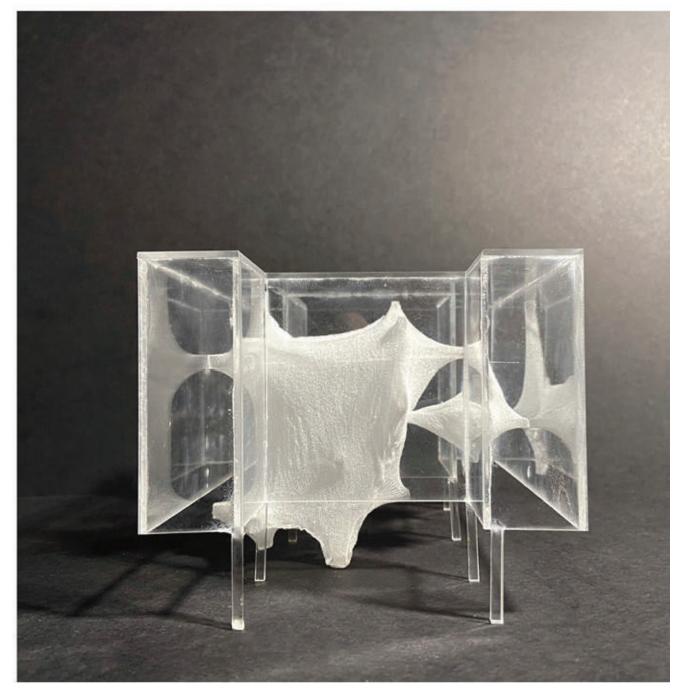

New Floors

Landscape Roof

Membrane System

New Facade

ELASTIC GIANT - GSAPP SP20 - STUDIO ROTHSTEIN

School Time

Leisure Time

Interaction Level with the Giant : 75%