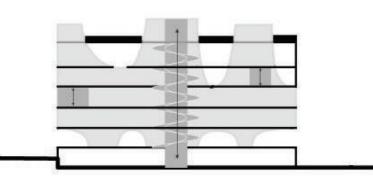

HAO ZHONG

Circulation

Landscape

Existing Building

Add Columns

Removed Part

New Load-bearing Member

New Entry Plaza

New Floors

Landscape Roof

Membrane System

New Facade

ELASTIC GIANT - GSAPP SP20 - STUDIO ROTHSTEIN

School Time

Leisure Time

Interaction Level with the Giant : 75%