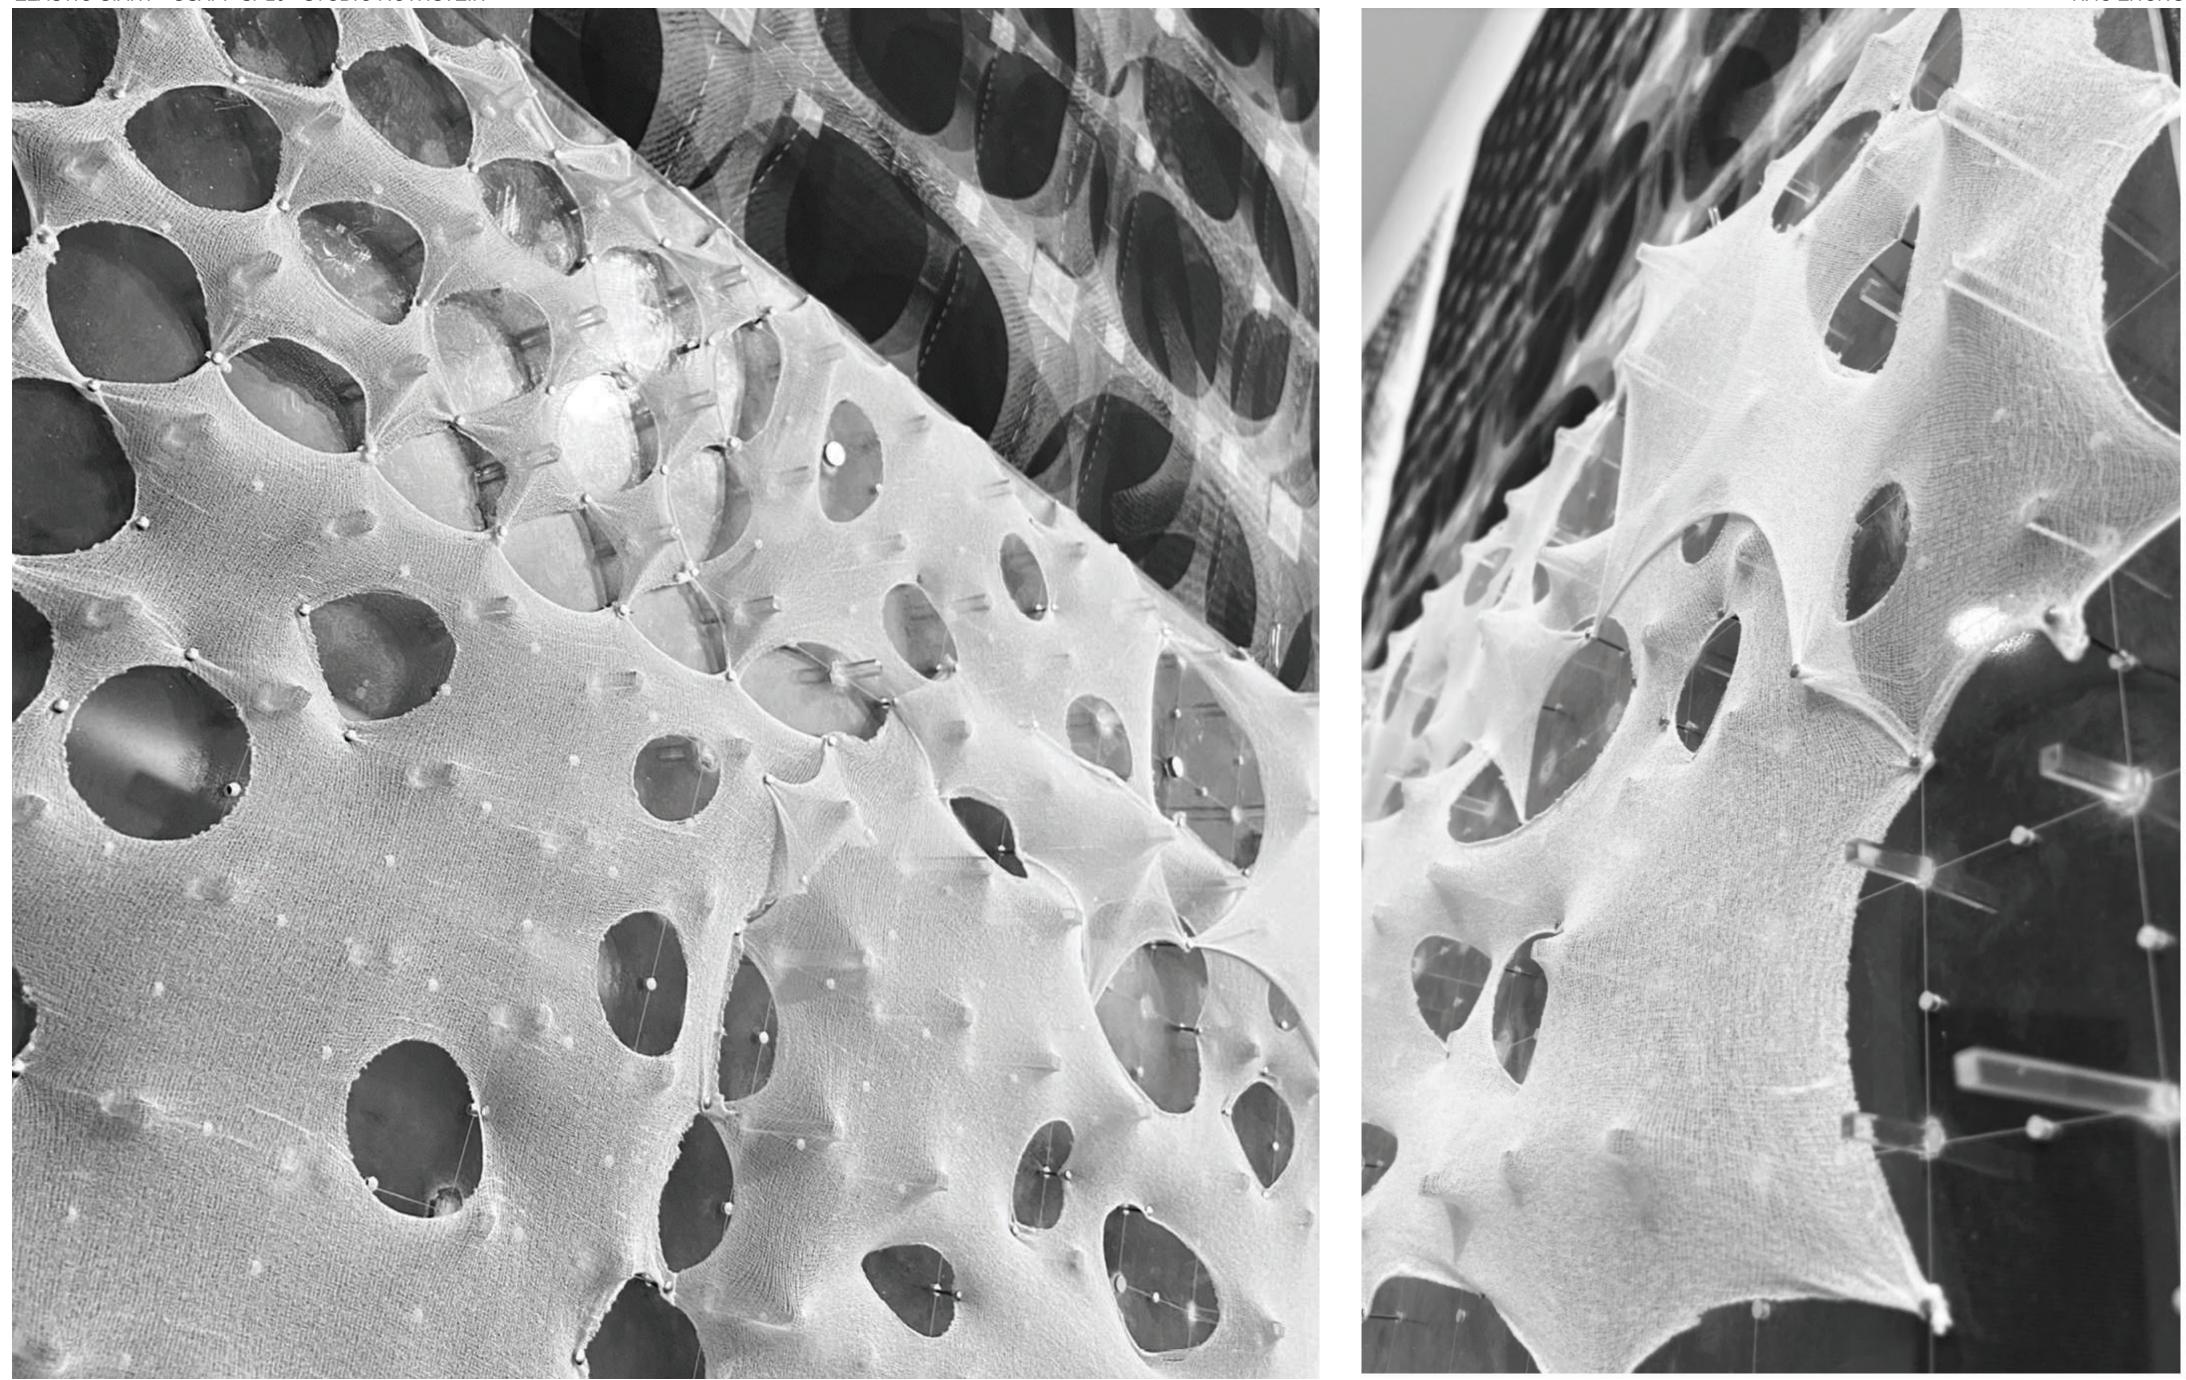

New Floors

Landscape Roof

Membrane System

New Facade

ELASTIC GIANT - GSAPP SP20 - STUDIO ROTHSTEIN

School Time

Leisure Time

Interaction Level with the Giant : 75%