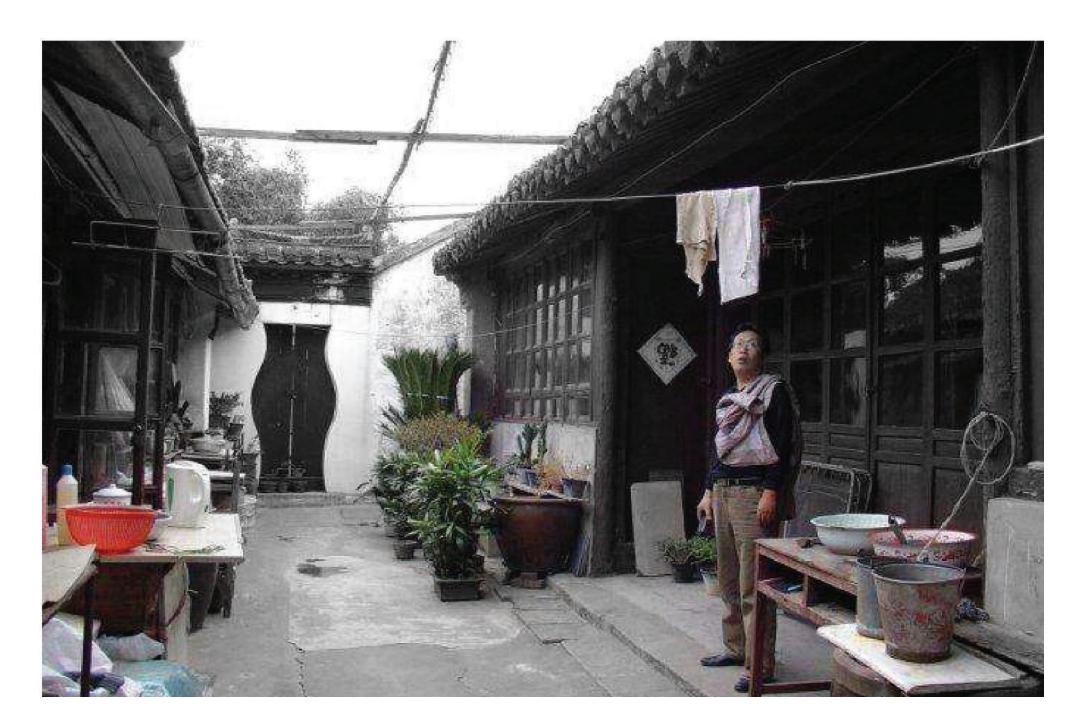

# **ELASTIC GIANT**

The proposal introduces a new elastic giant that carves out the existing building and merges with the original segments to become a new school. The proposal aims to produce a harmonious existence of the old and the new.The proposal forms thresholds and fluidity among material difference, spatial arrangement, and dynamic circulation. In the new school, elasticity is experienced in both material and spatial quality. A gradient of spaces from normative to elastic / regulated to autonomous is embraced to encourage communication, teamwork, and exploration.

HAO ZHONG

Circulation

Landscape

Existing Building

Add Columns

Removed Part

New Load-bearing Member

New Entry Plaza