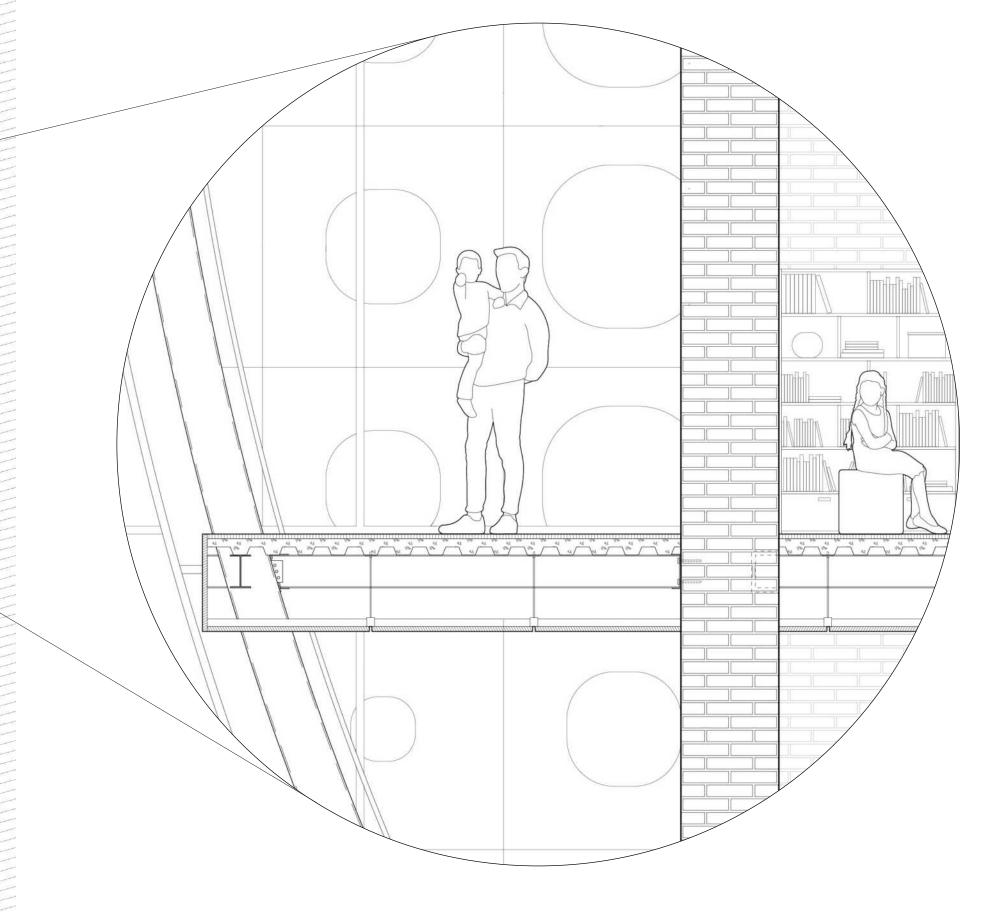

# **ELASTIC GIANT**

The proposal introduces a new elastic giant that carves out the existing building and merges with the original segments to become a new school. The proposal aims to produce a harmonious existence of the old and the new.The proposal forms thresholds and fluidity among material difference, spatial arrangement, and dynamic circulation. In the new school, elasticity is experienced in both material and spatial quality. A gradient of spaces from normative to elastic / regulated to autonomous is embraced to encourage communication, teamwork, and exploration.

New Floors

Landscape Roof

Membrane System

New Facade

ELASTIC GIANT - GSAPP SP20 - STUDIO ROTHSTEIN

School Time

Leisure Time

Interaction Level with the Giant : 75%