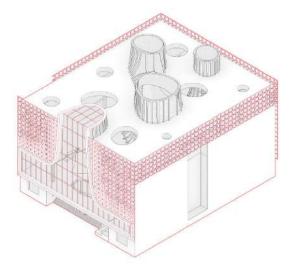

HAO ZHONG

Circulation

Landscape

Existing Building

Add Columns

Removed Part

New Load-bearing Member

New Entry Plaza

New Floors

Landscape Roof

Membrane System

New Facade

ELASTIC GIANT - GSAPP SP20 - STUDIO ROTHSTEIN

School Time

Leisure Time

Interaction Level with the Giant : 75%