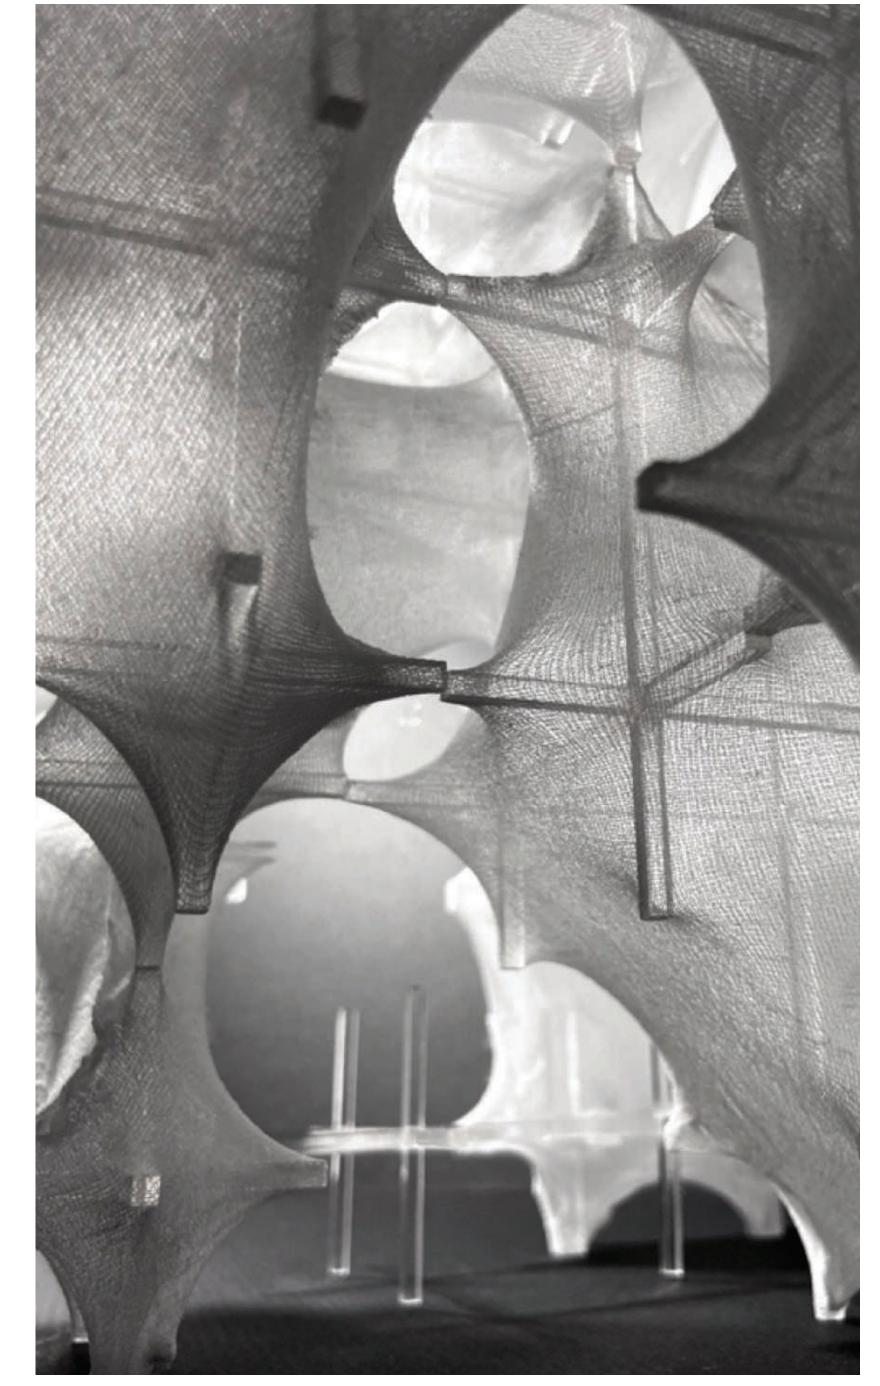

# **ELASTIC GIANT**

The proposal introduces a new elastic giant that carves out the existing building and merges with the original segments to become a new school. The proposal aims to produce a harmonious existence of the old and the new.The proposal forms thresholds and fluidity among material difference, spatial arrangement, and dynamic circulation. In the new school, elasticity is experienced in both material and spatial quality. A gradient of spaces from normative to elastic / regulated to autonomous is embraced to encourage communication, teamwork, and exploration.

New Floors

Landscape Roof

Membrane System

New Facade

ELASTIC GIANT - GSAPP SP20 - STUDIO ROTHSTEIN

School Time

Leisure Time

Interaction Level with the Giant : 75%