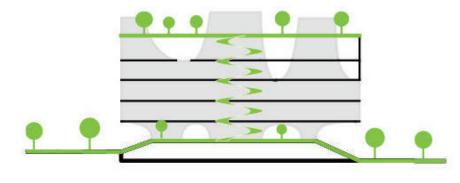

HAO ZHONG

Circulation

Landscape

Existing Building

Add Columns

Removed Part

New Load-bearing Member

New Entry Plaza

New Floors

Landscape Roof

Membrane System

New Facade

ELASTIC GIANT - GSAPP SP20 - STUDIO ROTHSTEIN

School Time

Leisure Time

Interaction Level with the Giant : 75%