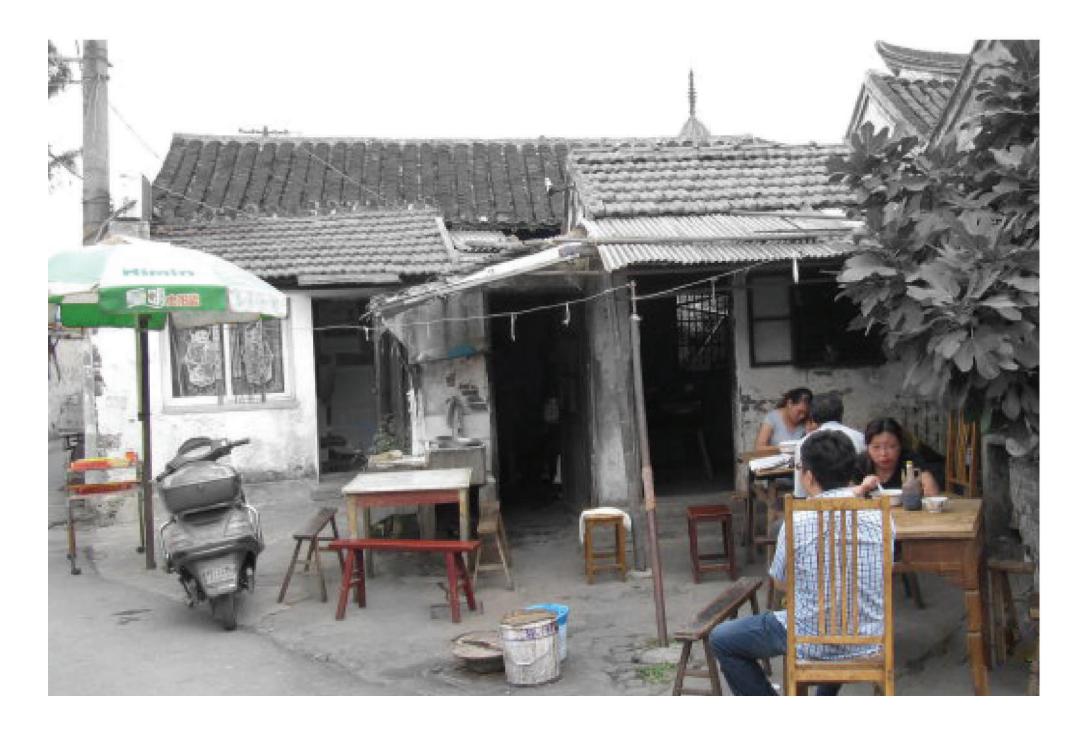

# **ELASTIC GIANT**

The proposal introduces a new elastic giant that carves out the existing building and merges with the original segments to become a new school. The proposal aims to produce a harmonious existence of the old and the new.The proposal forms thresholds and fluidity among material difference, spatial arrangement, and dynamic circulation. In the new school, elasticity is experienced in both material and spatial quality. A gradient of spaces from normative to elastic / regulated to autonomous is embraced to encourage communication, teamwork, and exploration.

HAO ZHONG

Circulation

Landscape

Existing Building

Add Columns

Removed Part

New Load-bearing Member

New Entry Plaza