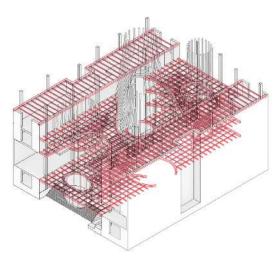

HAO ZHONG

Circulation

Landscape

Existing Building

Add Columns

Removed Part

New Load-bearing Member

New Entry Plaza

New Floors

Landscape Roof

Membrane System

New Facade

ELASTIC GIANT - GSAPP SP20 - STUDIO ROTHSTEIN

School Time

Leisure Time

Interaction Level with the Giant : 75%