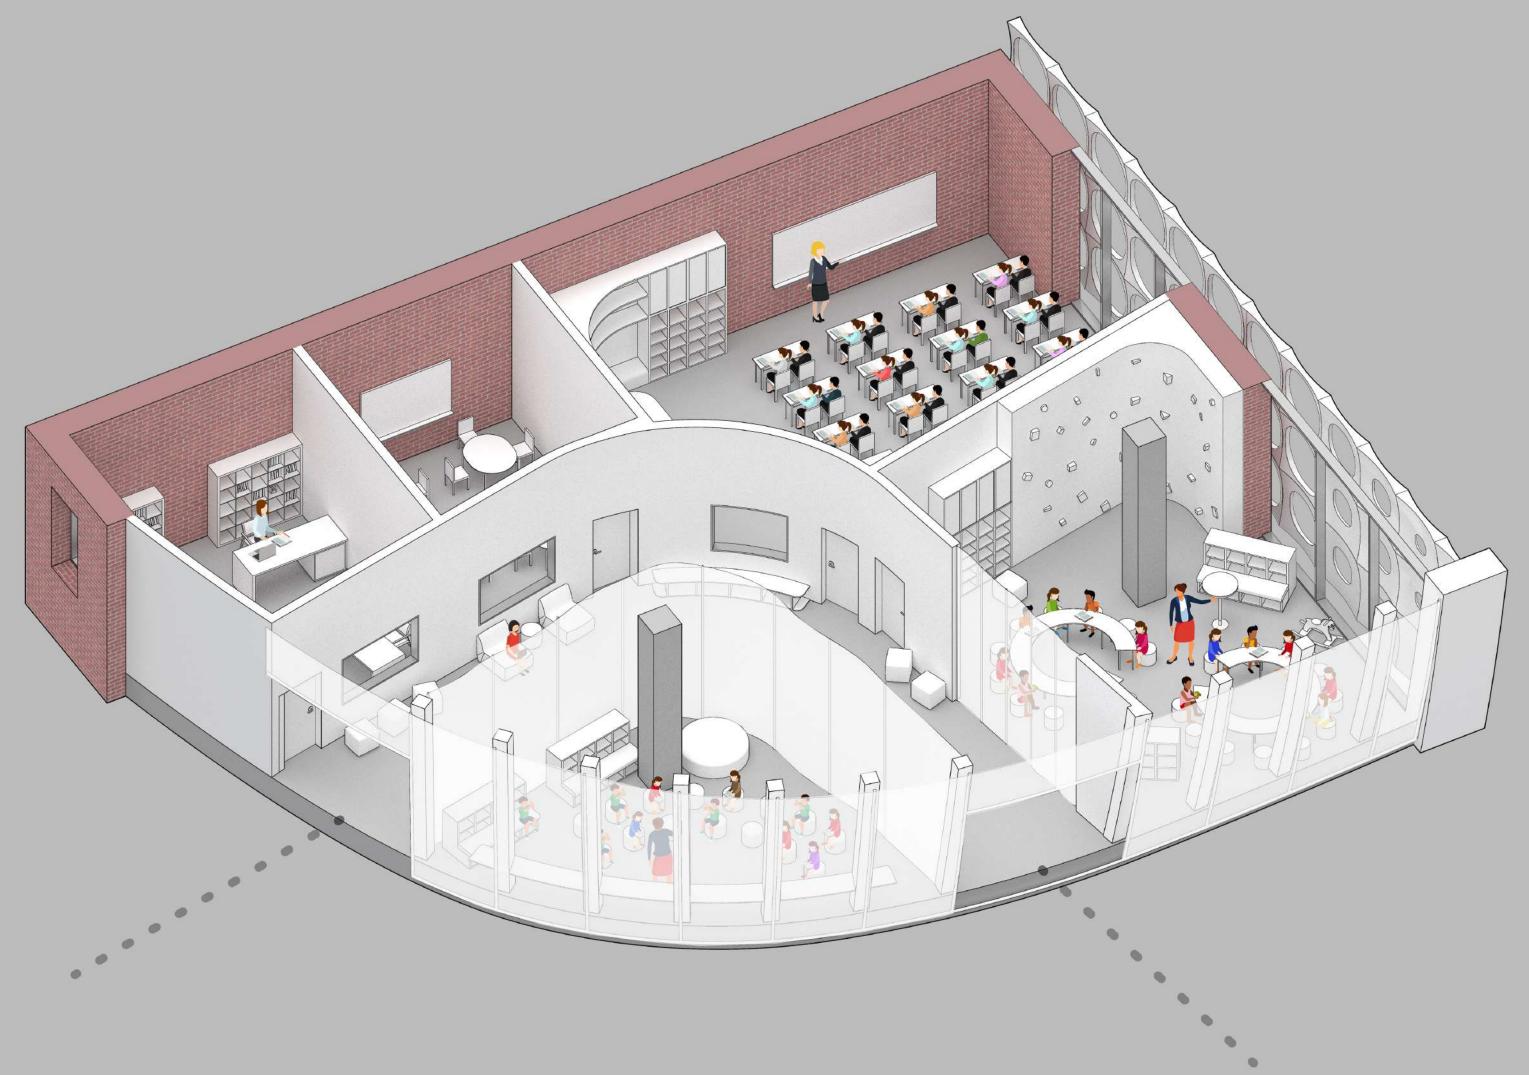

# **ELASTIC GIANT**

The proposal introduces a new elastic giant that carves out the existing building and merges with the original segments to become a new school. The proposal aims to produce a harmonious existence of the old and the new.The proposal forms thresholds and fluidity among material difference, spatial arrangement, and dynamic circulation. In the new school, elasticity is experienced in both material and spatial quality. A gradient of spaces from normative to elastic / regulated to autonomous is embraced to encourage communication, teamwork, and exploration.

New Floors

Landscape Roof

Membrane System

New Facade

ELASTIC GIANT - GSAPP SP20 - STUDIO ROTHSTEIN

School Time

Leisure Time

Interaction Level with the Giant : 75%