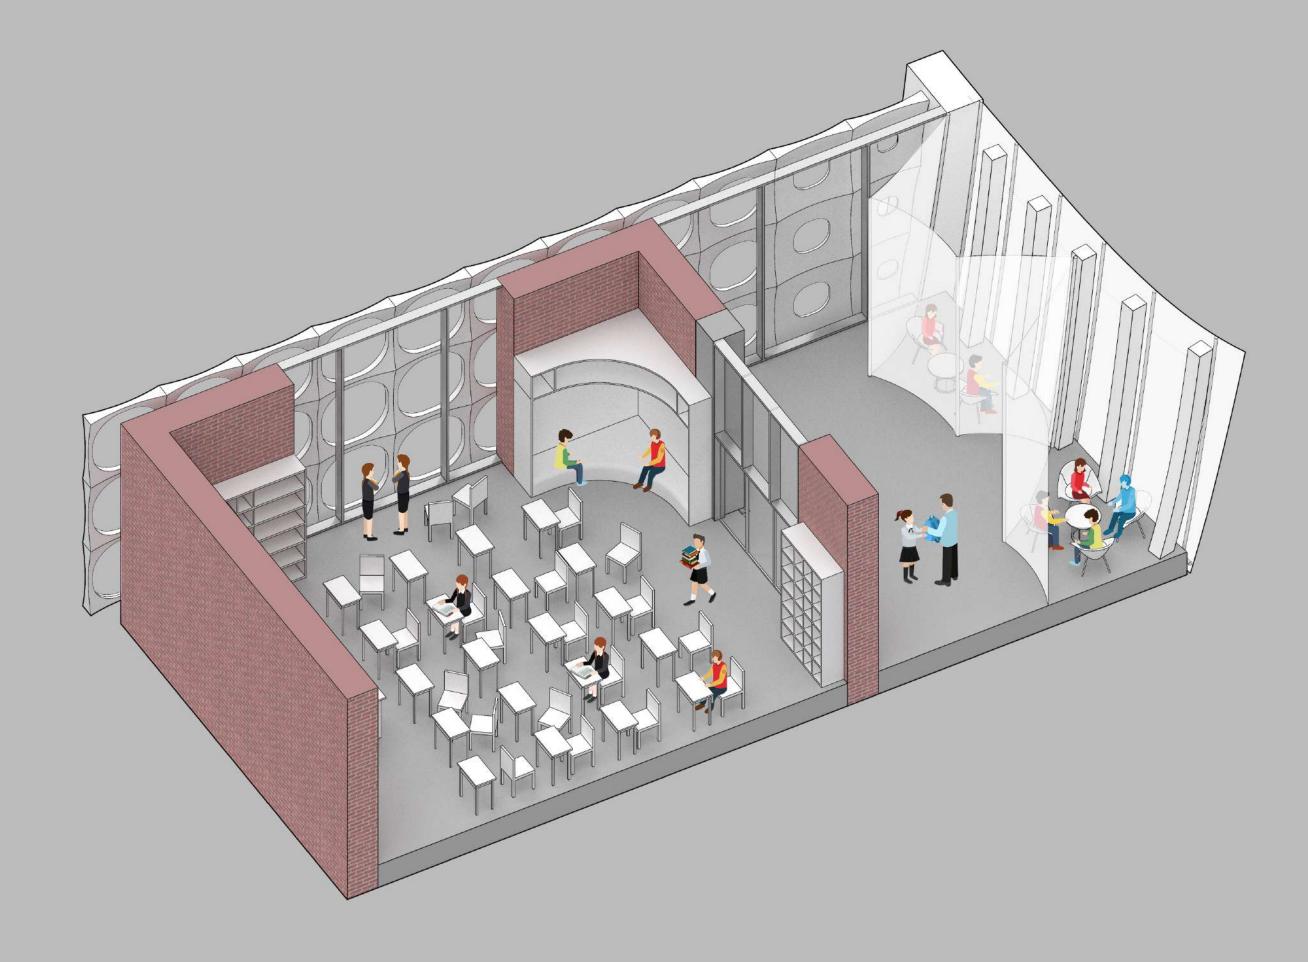

# **ELASTIC GIANT**

The proposal introduces a new elastic giant that carves out the existing building and merges with the original segments to become a new school. The proposal aims to produce a harmonious existence of the old and the new.The proposal forms thresholds and fluidity among material difference, spatial arrangement, and dynamic circulation. In the new school, elasticity is experienced in both material and spatial quality. A gradient of spaces from normative to elastic / regulated to autonomous is embraced to encourage communication, teamwork, and exploration.

New Floors

Landscape Roof

Membrane System

New Facade

ELASTIC GIANT - GSAPP SP20 - STUDIO ROTHSTEIN

School Time

Leisure Time

Interaction Level with the Giant : 75%