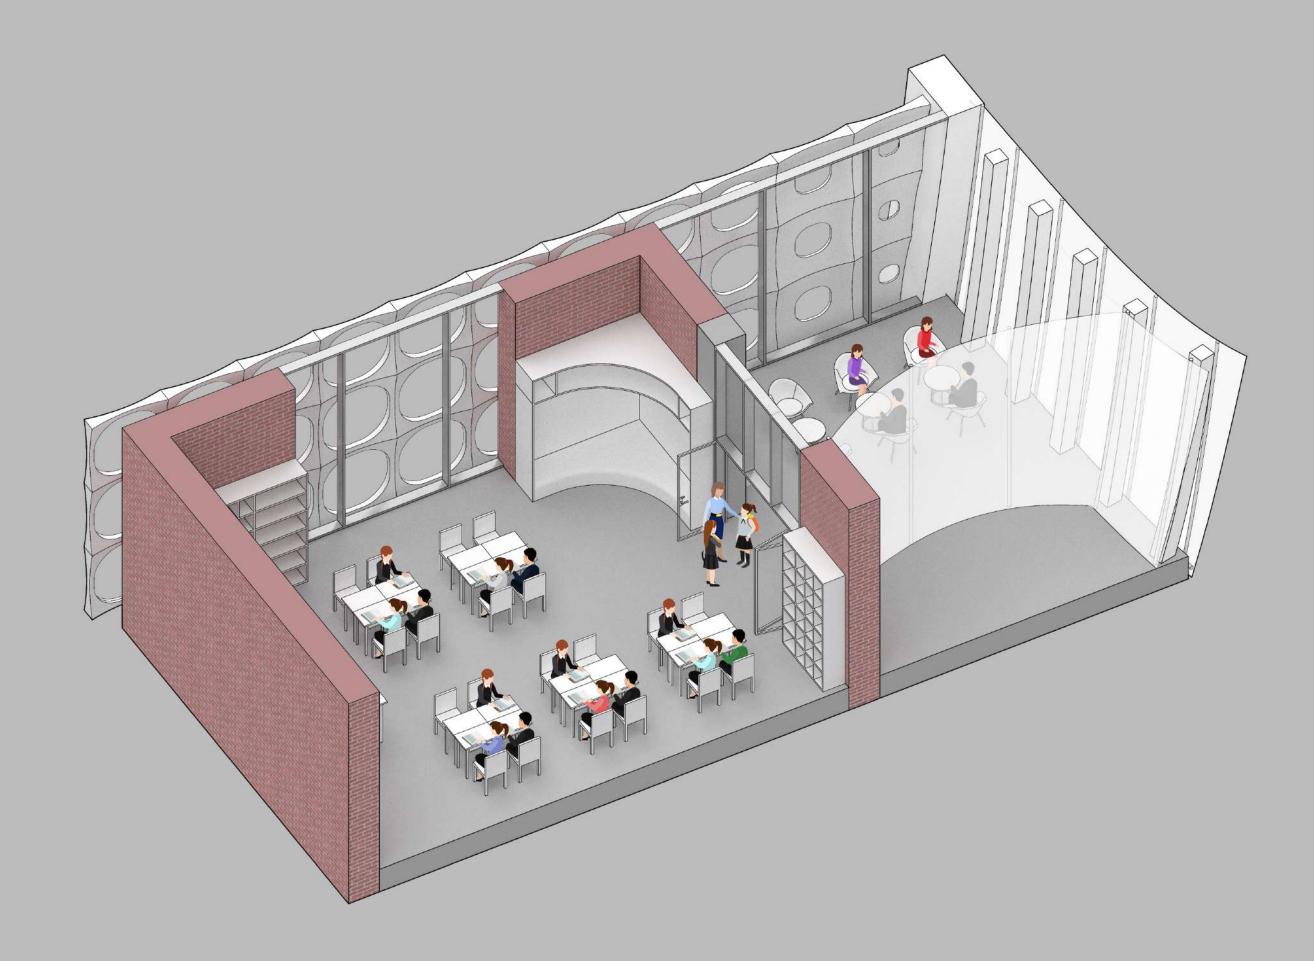

# **ELASTIC GIANT**

The proposal introduces a new elastic giant that carves out the existing building and merges with the original segments to become a new school. The proposal aims to produce a harmonious existence of the old and the new.The proposal forms thresholds and fluidity among material difference, spatial arrangement, and dynamic circulation. In the new school, elasticity is experienced in both material and spatial quality. A gradient of spaces from normative to elastic / regulated to autonomous is embraced to encourage communication, teamwork, and exploration.

New Floors

Landscape Roof

Membrane System

New Facade

ELASTIC GIANT - GSAPP SP20 - STUDIO ROTHSTEIN

School Time

Leisure Time

Interaction Level with the Giant : 75%