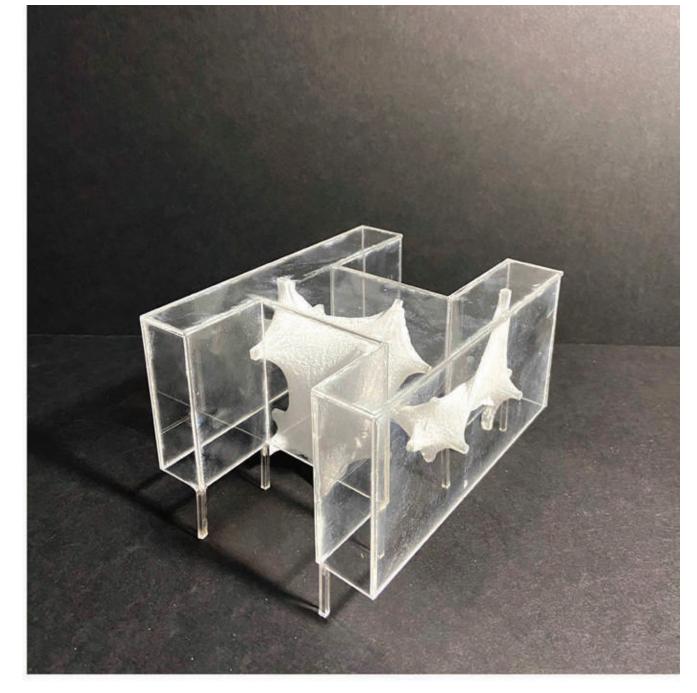

New Floors

Landscape Roof

Membrane System

New Facade

ELASTIC GIANT - GSAPP SP20 - STUDIO ROTHSTEIN

School Time

Leisure Time

Interaction Level with the Giant : 75%