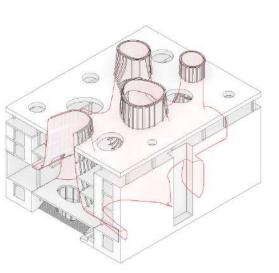

HAO ZHONG

Circulation

Landscape

Existing Building

Add Columns

Removed Part

New Load-bearing Member

New Entry Plaza

New Floors

Landscape Roof

Membrane System

New Facade

ELASTIC GIANT - GSAPP SP20 - STUDIO ROTHSTEIN

School Time

Leisure Time

Interaction Level with the Giant : 75%