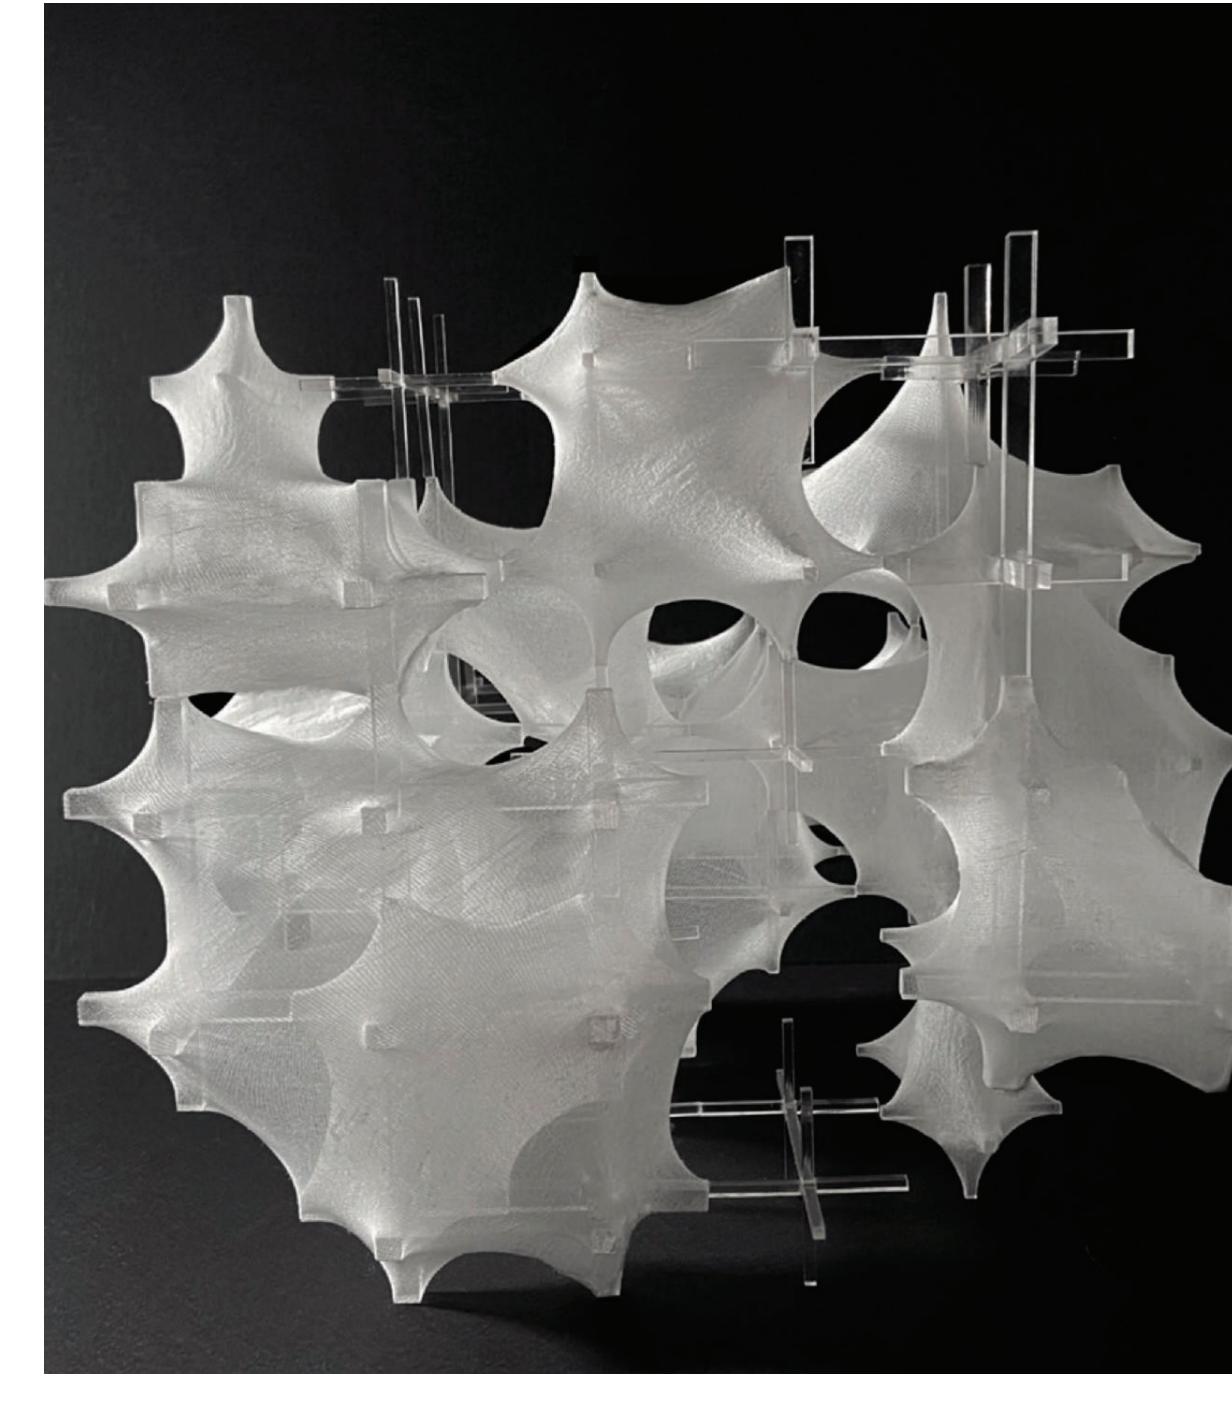

# **ELASTIC GIANT**

The proposal introduces a new elastic giant that carves out the existing building and merges with the original segments to become a new school. The proposal aims to produce a harmonious existence of the old and the new.The proposal forms thresholds and fluidity among material difference, spatial arrangement, and dynamic circulation. In the new school, elasticity is experienced in both material and spatial quality. A gradient of spaces from normative to elastic / regulated to autonomous is embraced to encourage communication, teamwork, and exploration.

New Floors

Landscape Roof

Membrane System

New Facade

ELASTIC GIANT - GSAPP SP20 - STUDIO ROTHSTEIN

School Time

Leisure Time

Interaction Level with the Giant : 75%