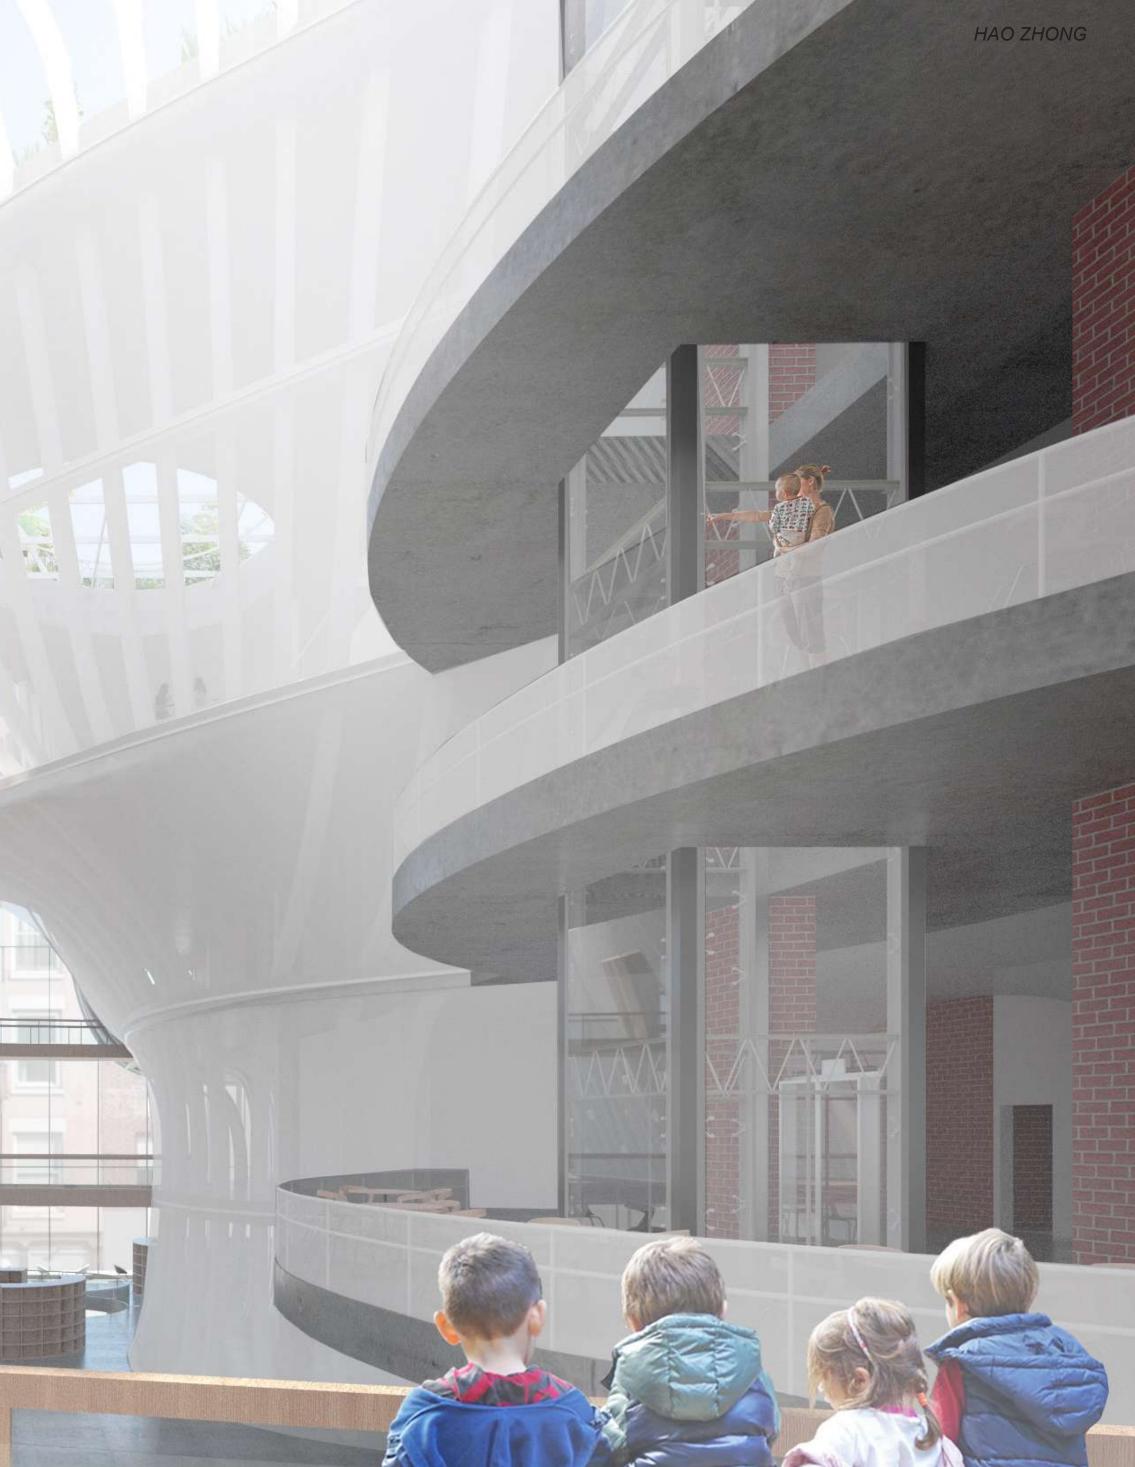

# **ELASTIC GIANT**

The proposal introduces a new elastic giant that carves out the existing building and merges with the original segments to become a new school. The proposal aims to produce a harmonious existence of the old and the new.The proposal forms thresholds and fluidity among material difference, spatial arrangement, and dynamic circulation. In the new school, elasticity is experienced in both material and spatial quality. A gradient of spaces from normative to elastic / regulated to autonomous is embraced to encourage communication, teamwork, and exploration.

HAO ZHONG

Circulation

Landscape

Existing Building

Add Columns

Removed Part

New Load-bearing Member

New Entry Plaza

New Floors

Landscape Roof

Membrane System

New Facade

ELASTIC GIANT - GSAPP SP20 - STUDIO ROTHSTEIN

School Time

Leisure Time

Interaction Level with the Giant : 75%