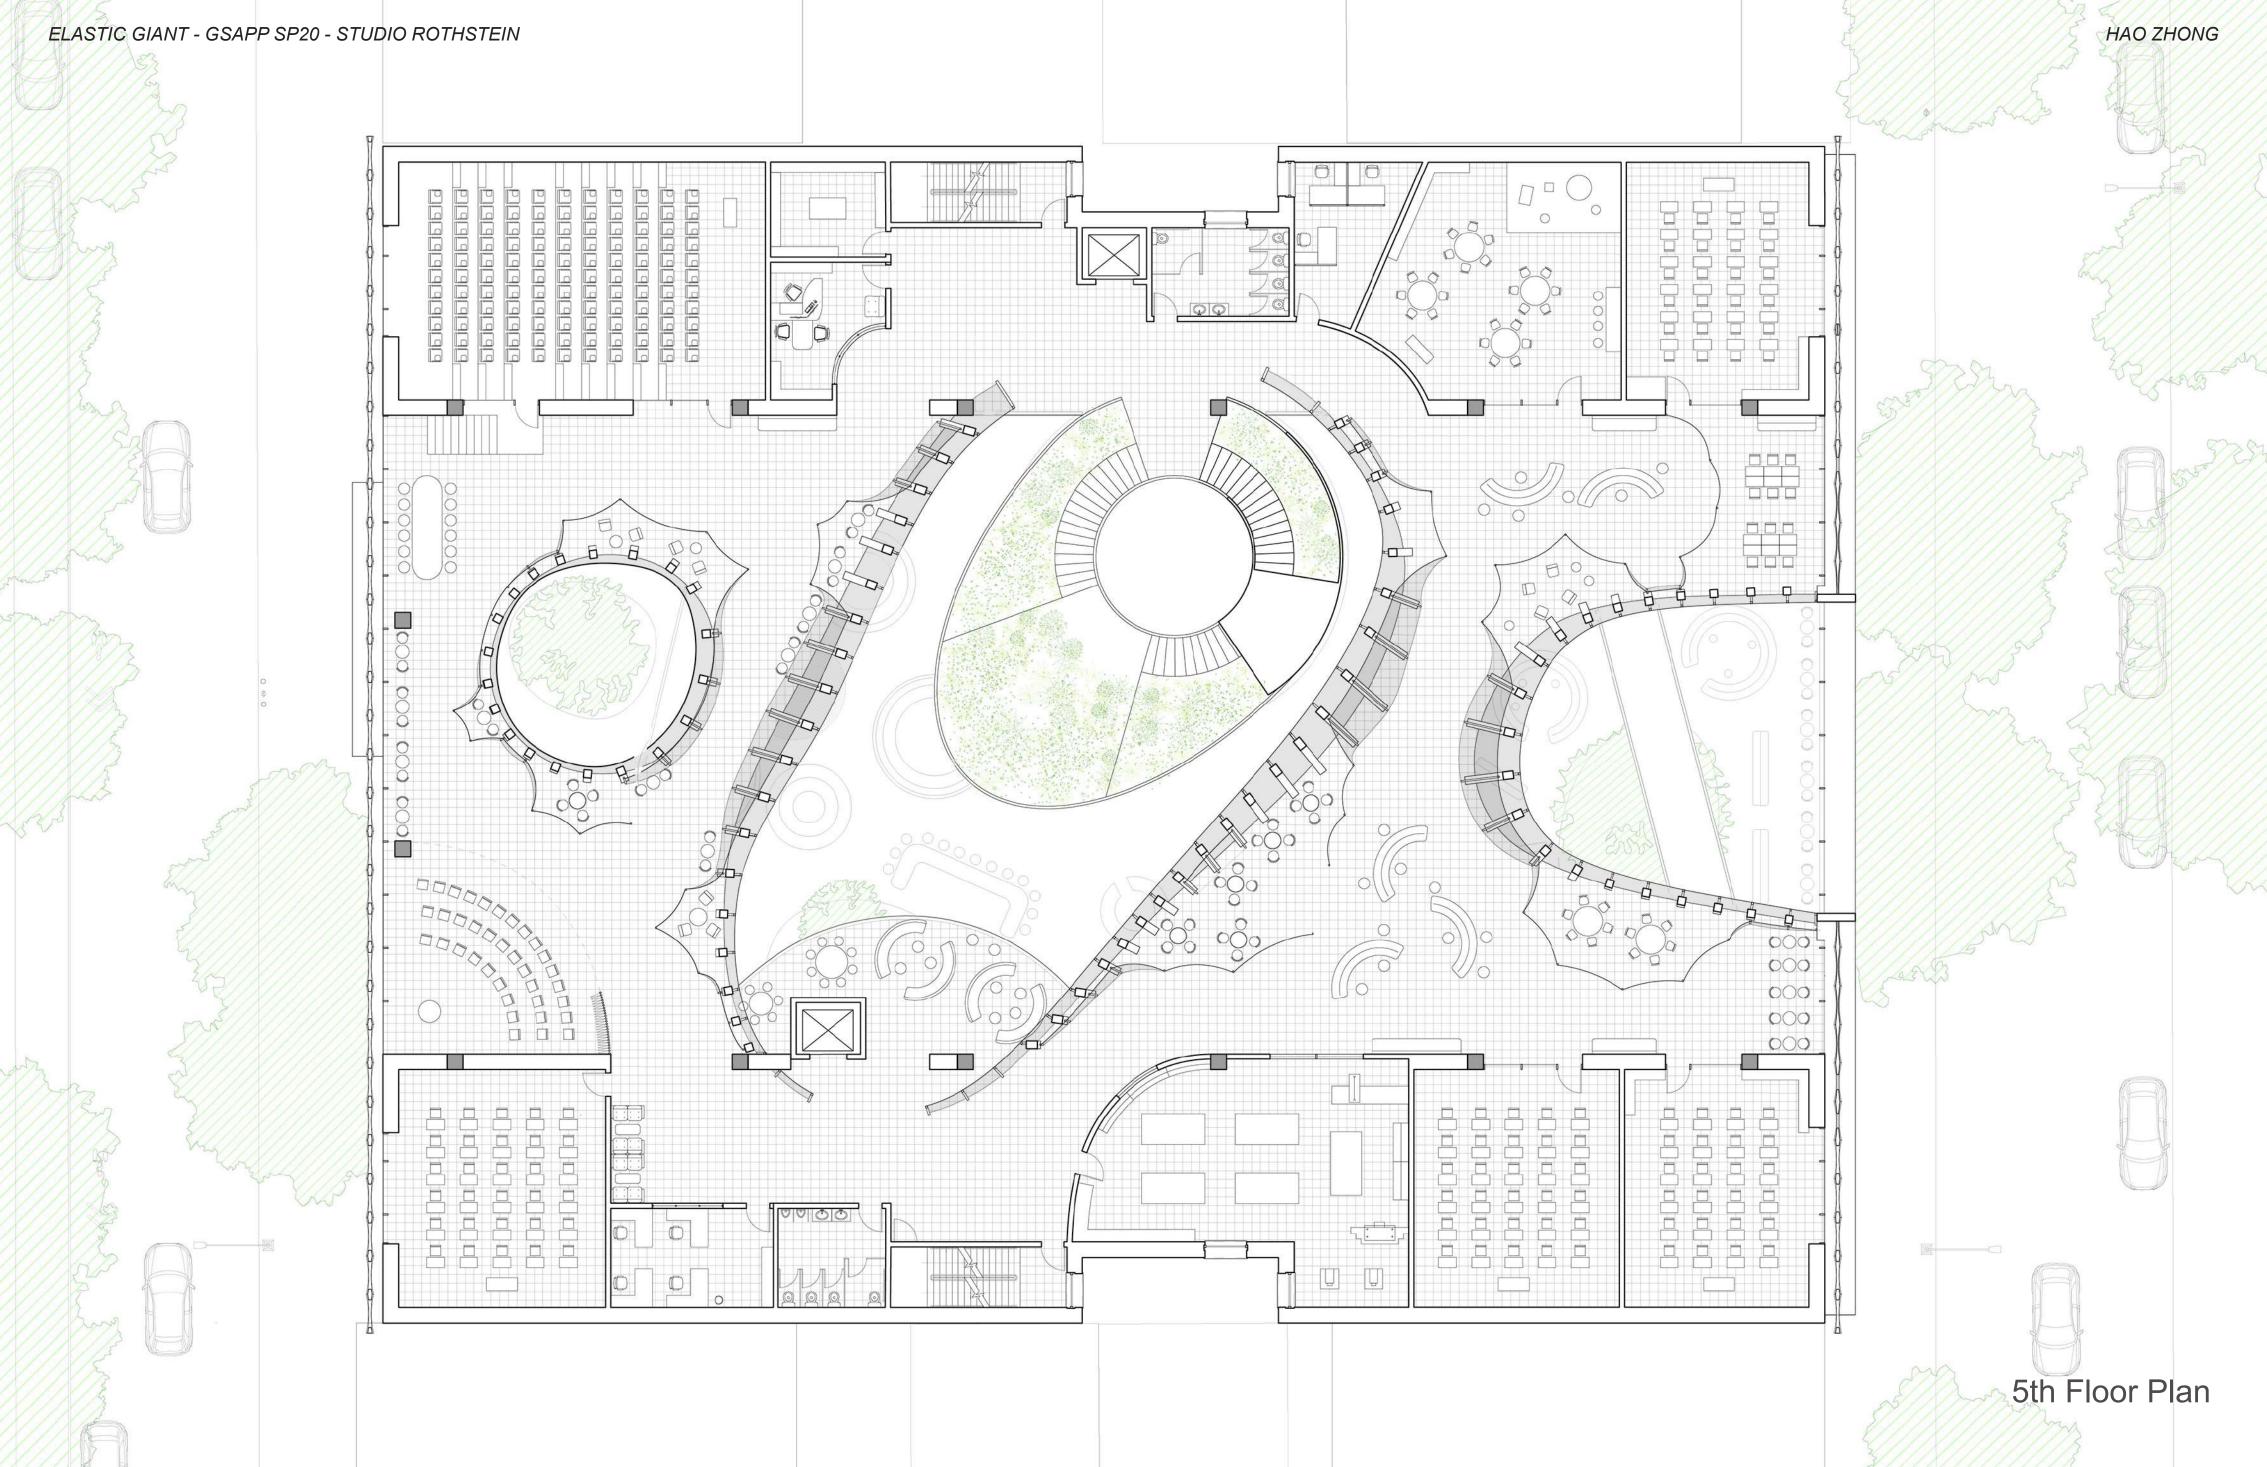

# **ELASTIC GIANT**

The proposal introduces a new elastic giant that carves out the existing building and merges with the original segments to become a new school. The proposal aims to produce a harmonious existence of the old and the new.The proposal forms thresholds and fluidity among material difference, spatial arrangement, and dynamic circulation. In the new school, elasticity is experienced in both material and spatial quality. A gradient of spaces from normative to elastic / regulated to autonomous is embraced to encourage communication, teamwork, and exploration.

ELASTIC GIANT - GSAPP SP20 - STUDIO ROTHSTEIN

ELASTIC GIANT - GSAPP SP20 - STUDIO ROTHSTEIN

ELASTIC GIANT - GSAPP SP20 - STUDIO ROTHSTEIN

ELASTIC GIANT - GSAPP SP20 - STUDIO ROTHSTEIN

New Roof

Lighting

9th St

HAO ZHONG

Circulation

Landscape

Existing Building

Add Columns

Removed Part

New Load-bearing Member

New Entry Plaza

New Floors

Landscape Roof

Membrane System

New Facade

ELASTIC GIANT - GSAPP SP20 - STUDIO ROTHSTEIN

School Time

Leisure Time

Interaction Level with the Giant : 75%