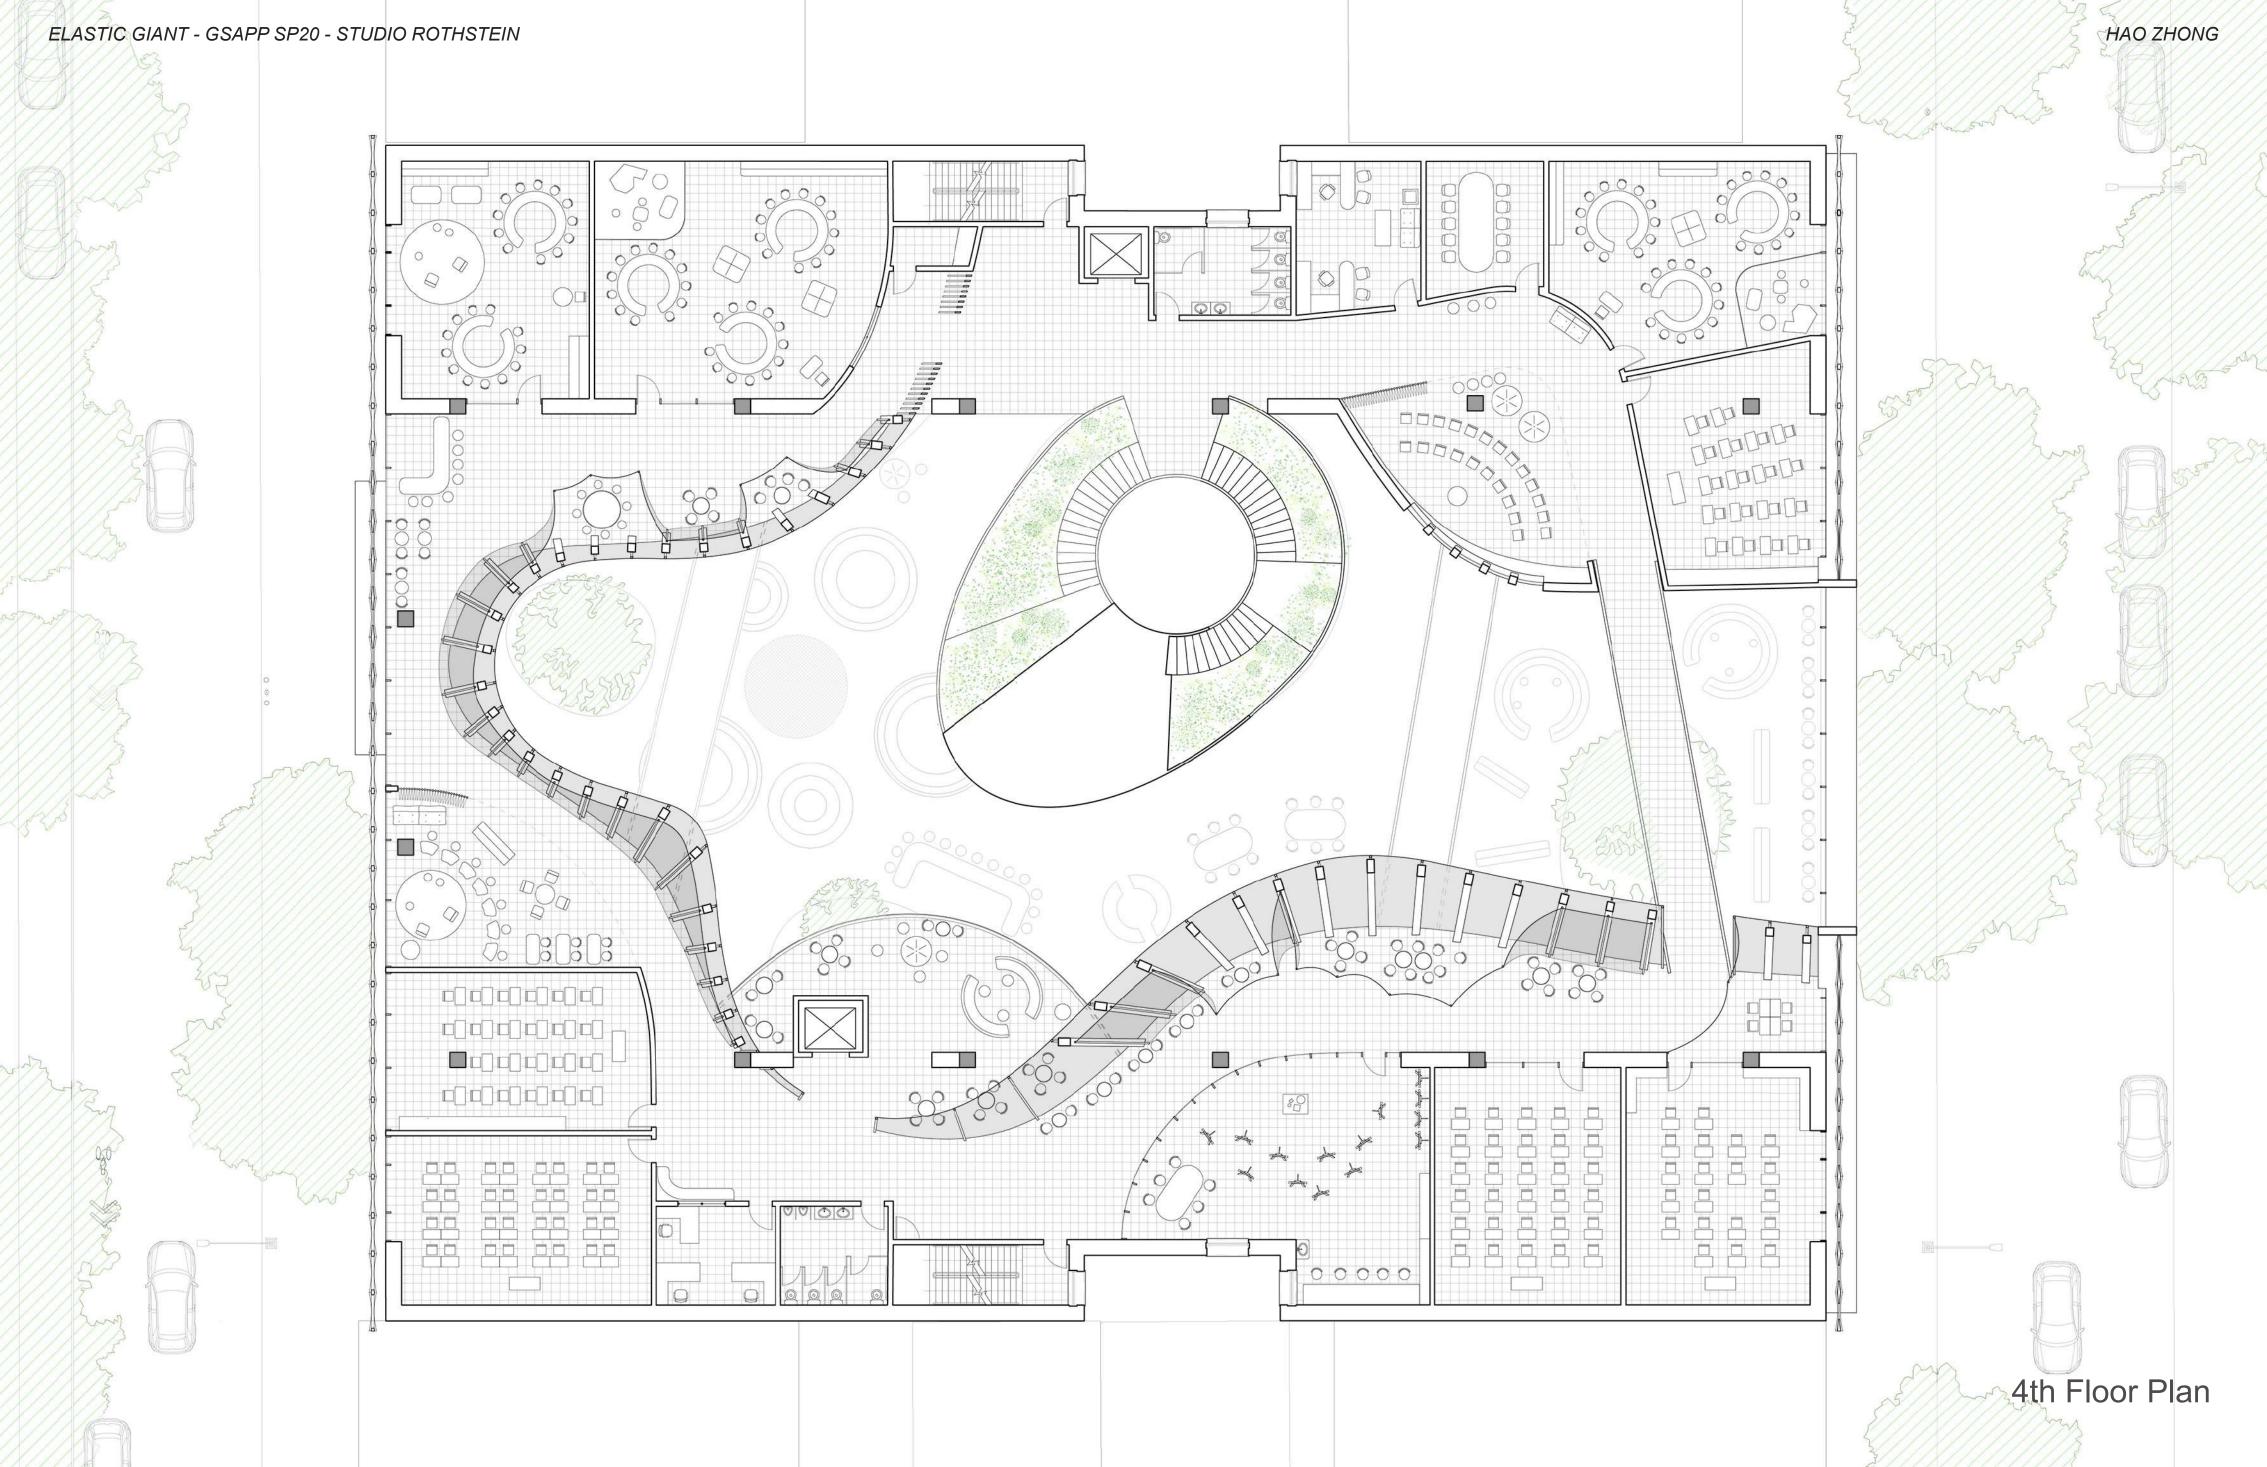

# **ELASTIC GIANT**

The proposal introduces a new elastic giant that carves out the existing building and merges with the original segments to become a new school. The proposal aims to produce a harmonious existence of the old and the new.The proposal forms thresholds and fluidity among material difference, spatial arrangement, and dynamic circulation. In the new school, elasticity is experienced in both material and spatial quality. A gradient of spaces from normative to elastic / regulated to autonomous is embraced to encourage communication, teamwork, and exploration.

ELASTIC GIANT - GSAPP SP20 - STUDIO ROTHSTEIN

ELASTIC GIANT - GSAPP SP20 - STUDIO ROTHSTEIN

ELASTIC GIANT - GSAPP SP20 - STUDIO ROTHSTEIN

ELASTIC GIANT - GSAPP SP20 - STUDIO ROTHSTEIN

New Roof

Lighting

9th St

HAO ZHONG

Circulation

Landscape

Existing Building

Add Columns

Removed Part

New Load-bearing Member

New Entry Plaza

New Floors

Landscape Roof

Membrane System

New Facade

ELASTIC GIANT - GSAPP SP20 - STUDIO ROTHSTEIN

School Time

Leisure Time

Interaction Level with the Giant : 75%