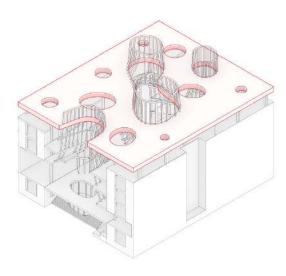

New Floors

Landscape Roof

Membrane System

New Facade

ELASTIC GIANT - GSAPP SP20 - STUDIO ROTHSTEIN

School Time

Leisure Time

Interaction Level with the Giant : 75%