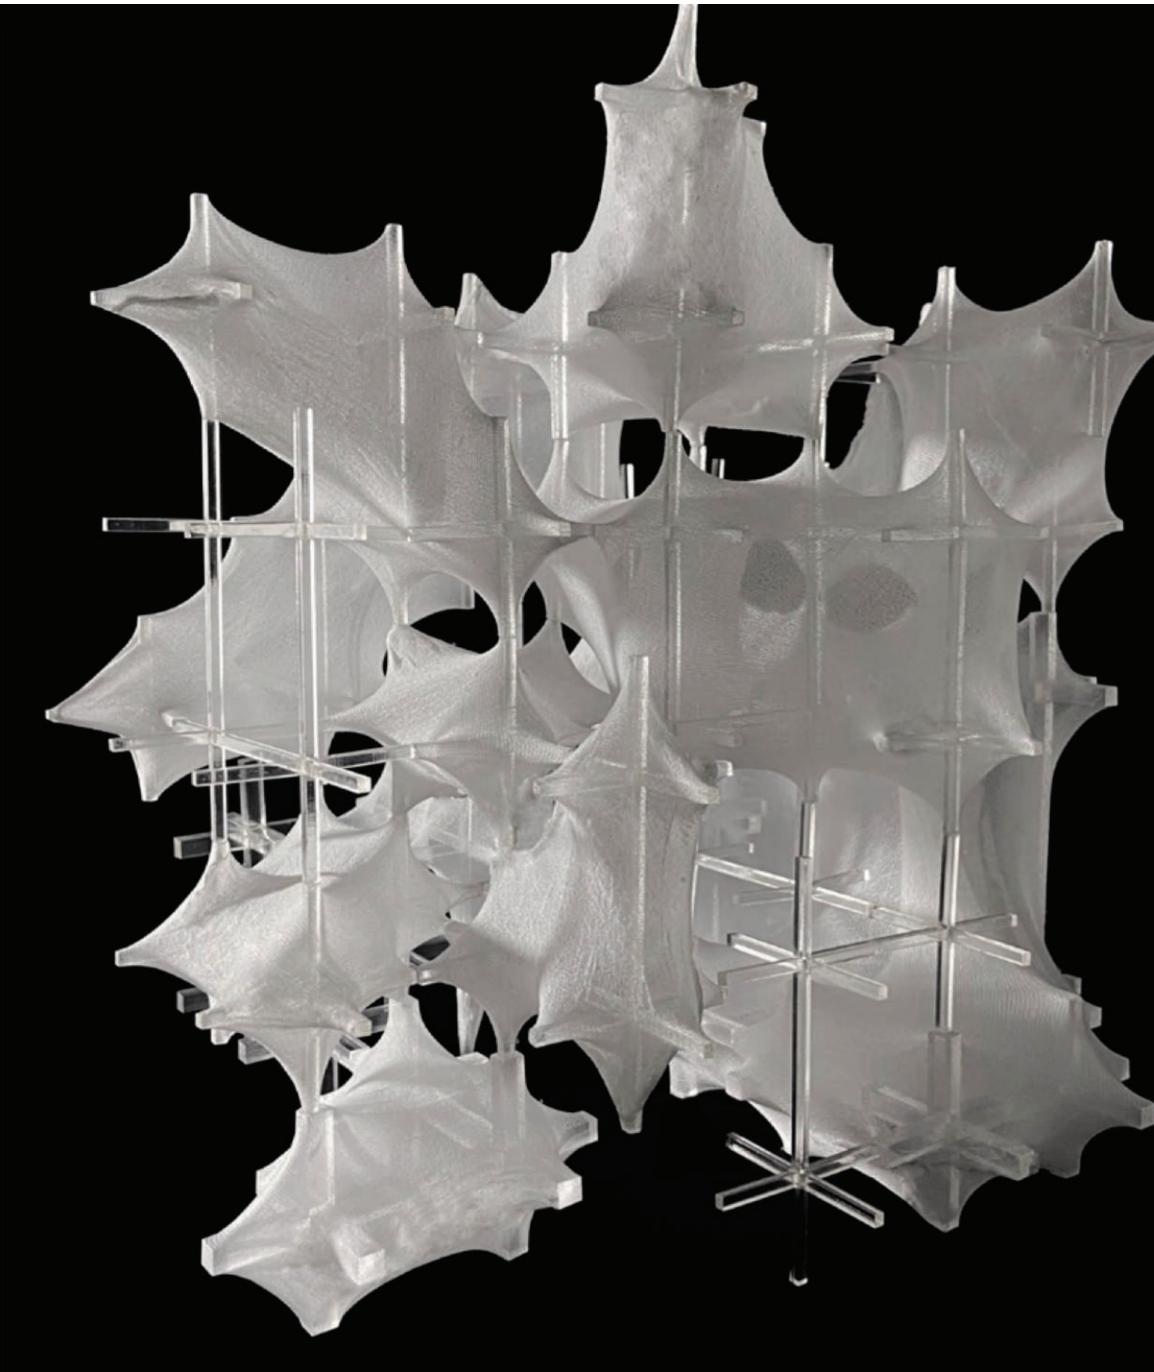

# **ELASTIC GIANT**

The proposal introduces a new elastic giant that carves out the existing building and merges with the original segments to become a new school. The proposal aims to produce a harmonious existence of the old and the new.The proposal forms thresholds and fluidity among material difference, spatial arrangement, and dynamic circulation. In the new school, elasticity is experienced in both material and spatial quality. A gradient of spaces from normative to elastic / regulated to autonomous is embraced to encourage communication, teamwork, and exploration.

New Floors

Landscape Roof

Membrane System

New Facade

ELASTIC GIANT - GSAPP SP20 - STUDIO ROTHSTEIN

School Time

Leisure Time

Interaction Level with the Giant : 75%