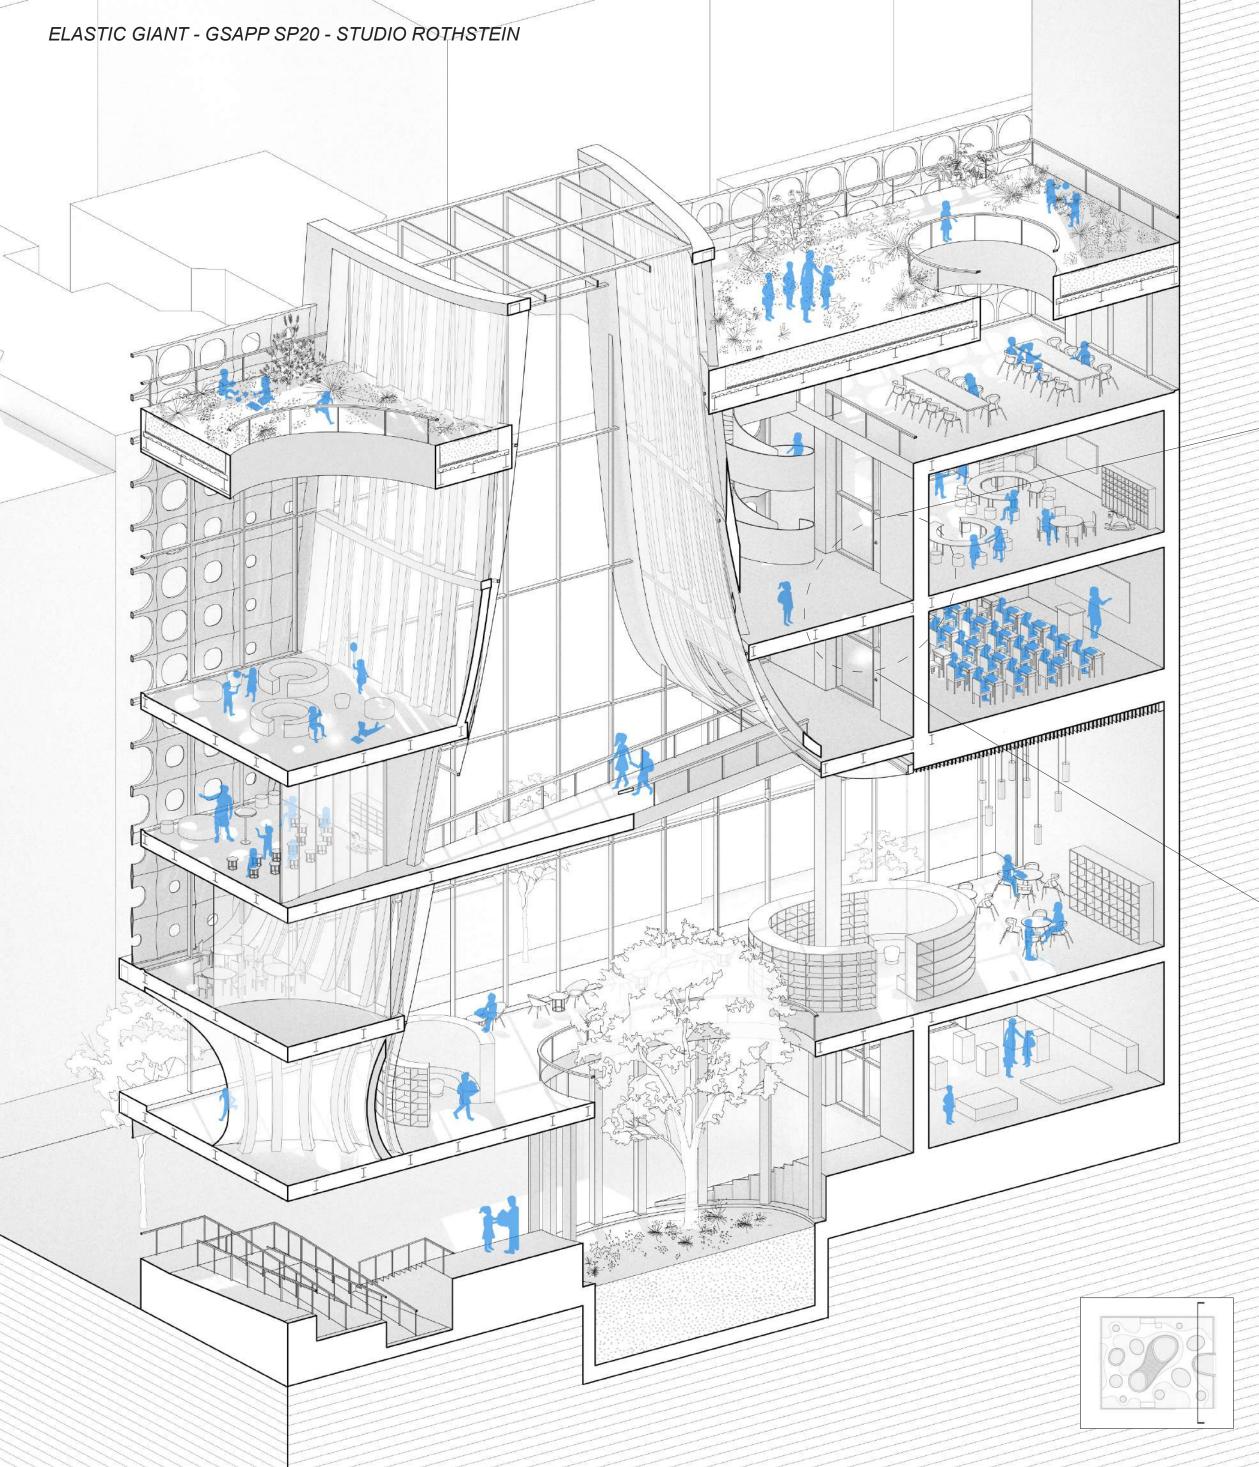

# **ELASTIC GIANT**

The proposal introduces a new elastic giant that carves out the existing building and merges with the original segments to become a new school. The proposal aims to produce a harmonious existence of the old and the new.The proposal forms thresholds and fluidity among material difference, spatial arrangement, and dynamic circulation. In the new school, elasticity is experienced in both material and spatial quality. A gradient of spaces from normative to elastic / regulated to autonomous is embraced to encourage communication, teamwork, and exploration.

HAO ZHONG

Circulation

Landscape

Existing Building

Add Columns

Removed Part

New Load-bearing Member

New Entry Plaza

New Floors

Landscape Roof

Membrane System

New Facade

ELASTIC GIANT - GSAPP SP20 - STUDIO ROTHSTEIN

School Time

Leisure Time

Interaction Level with the Giant : 75%