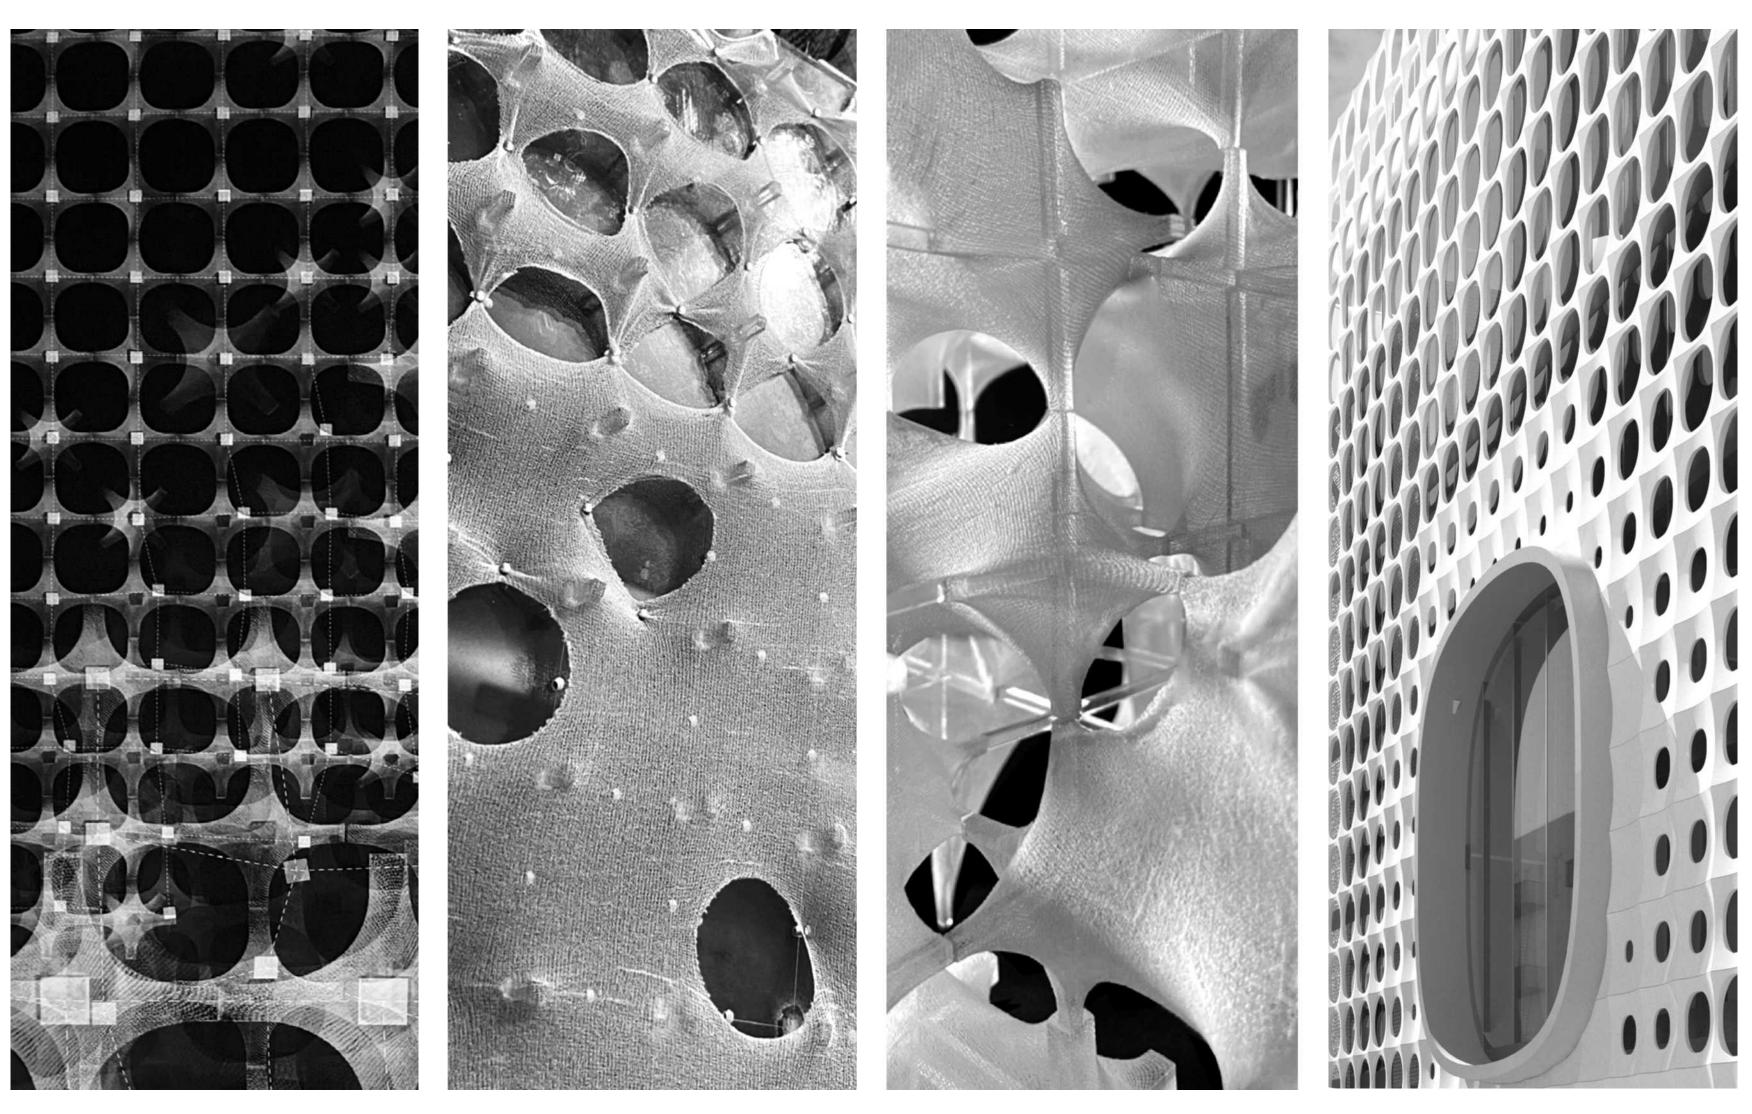

New Floors

Landscape Roof

Membrane System

New Facade

ELASTIC GIANT - GSAPP SP20 - STUDIO ROTHSTEIN

School Time

Leisure Time

Interaction Level with the Giant : 75%