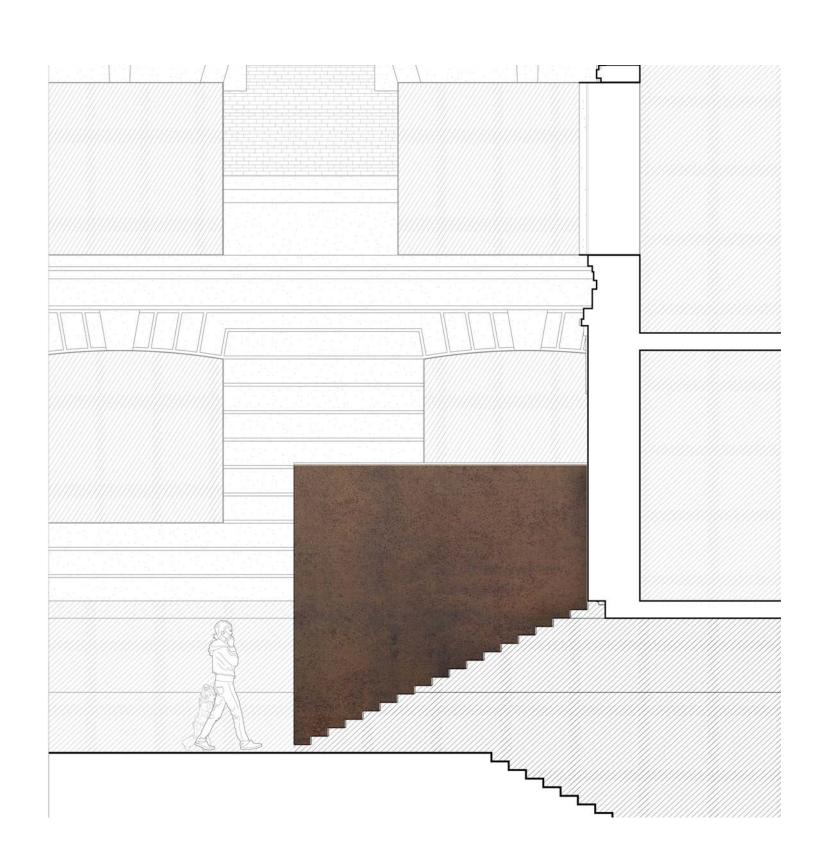

|                                        |
|                                |                                          |                                        |
|                                |                                          |                                        |
|                                |                                          |                                        |
|                                |                                          |                                        |
|                                |                                          |                                        |
|                                | classroom 20250 sf                       |                                        |

















































































Balcony Box Typical Classroom