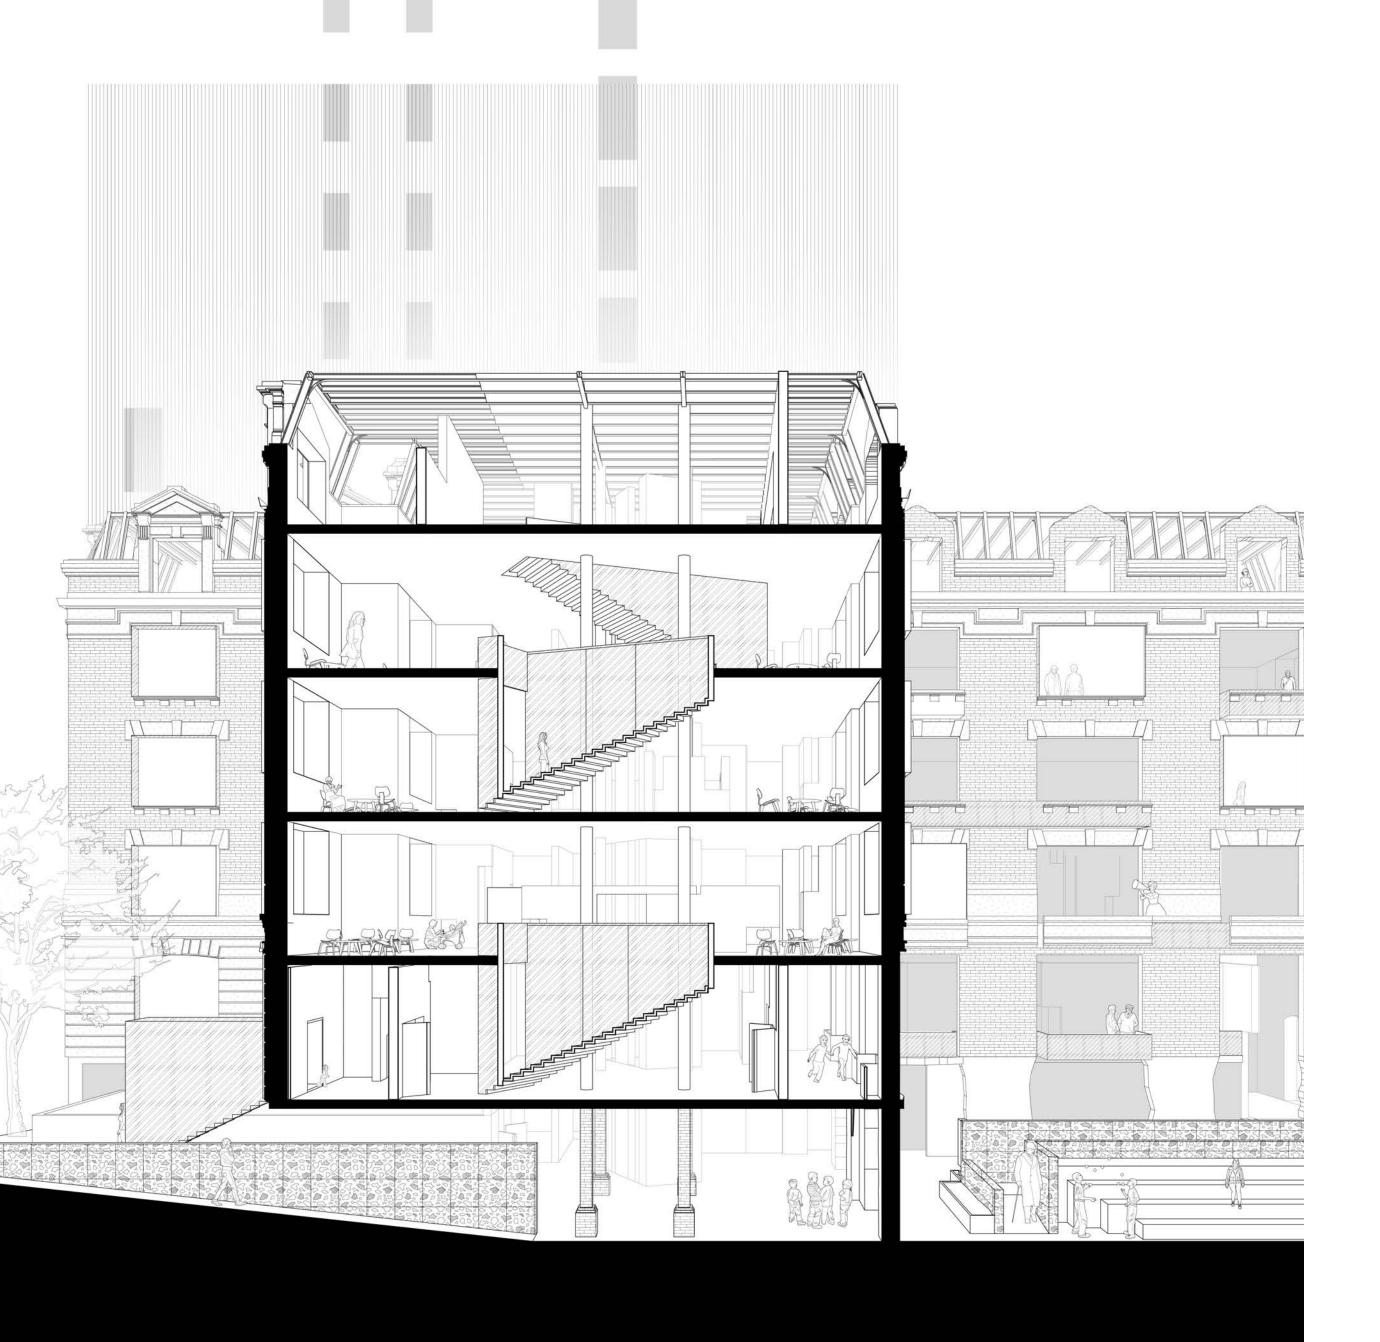

|                                        |
|                                |                                          |                                        |
|                                |                                          |                                        |
|                                |                                          |                                        |
|                                |                                          |                                        |
|                                | classroom 20250 sf                       |                                        |

















































































Balcony Box Typical Classroom