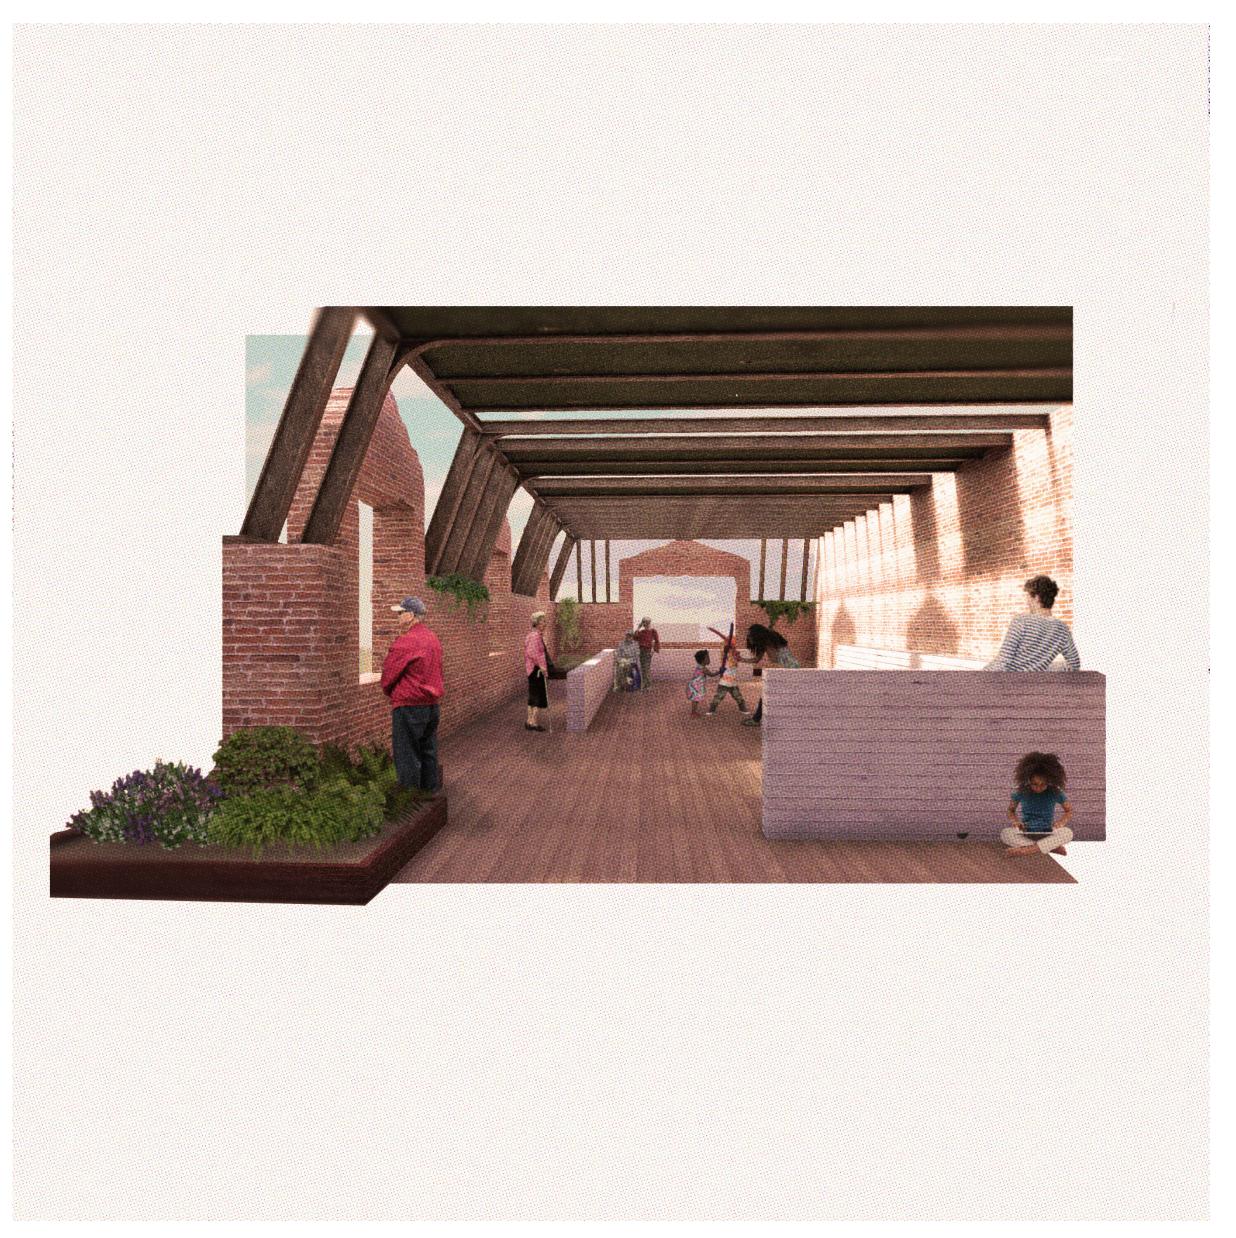

|                                        |
|                                |                                          |                                        |
|                                |                                          |                                        |
|                                |                                          |                                        |
|                                |                                          |                                        |
|                                | classroom 20250 sf                       |                                        |

















































































Balcony Box Typical Classroom