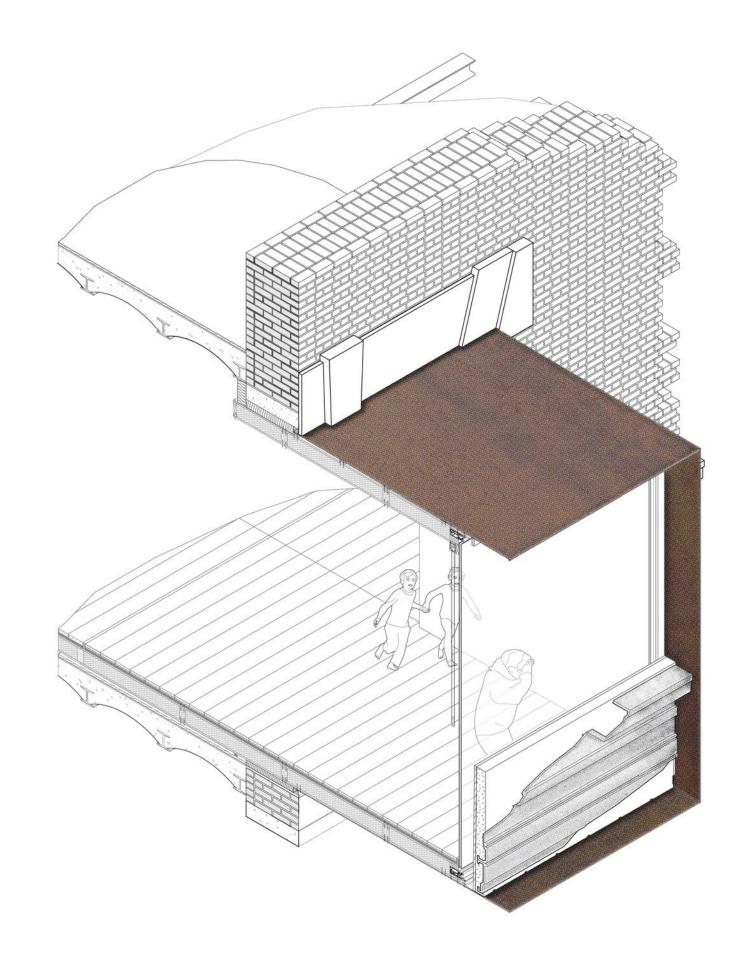

|                                          |                                        |
|                                |                                          |                                        |
|                                |                                          |                                        |
|                                |                                          |                                        |
|                                |                                          |                                        |
|                                | classroom 20250 sf                       |                                        |

















































































Balcony Box Typical Classroom