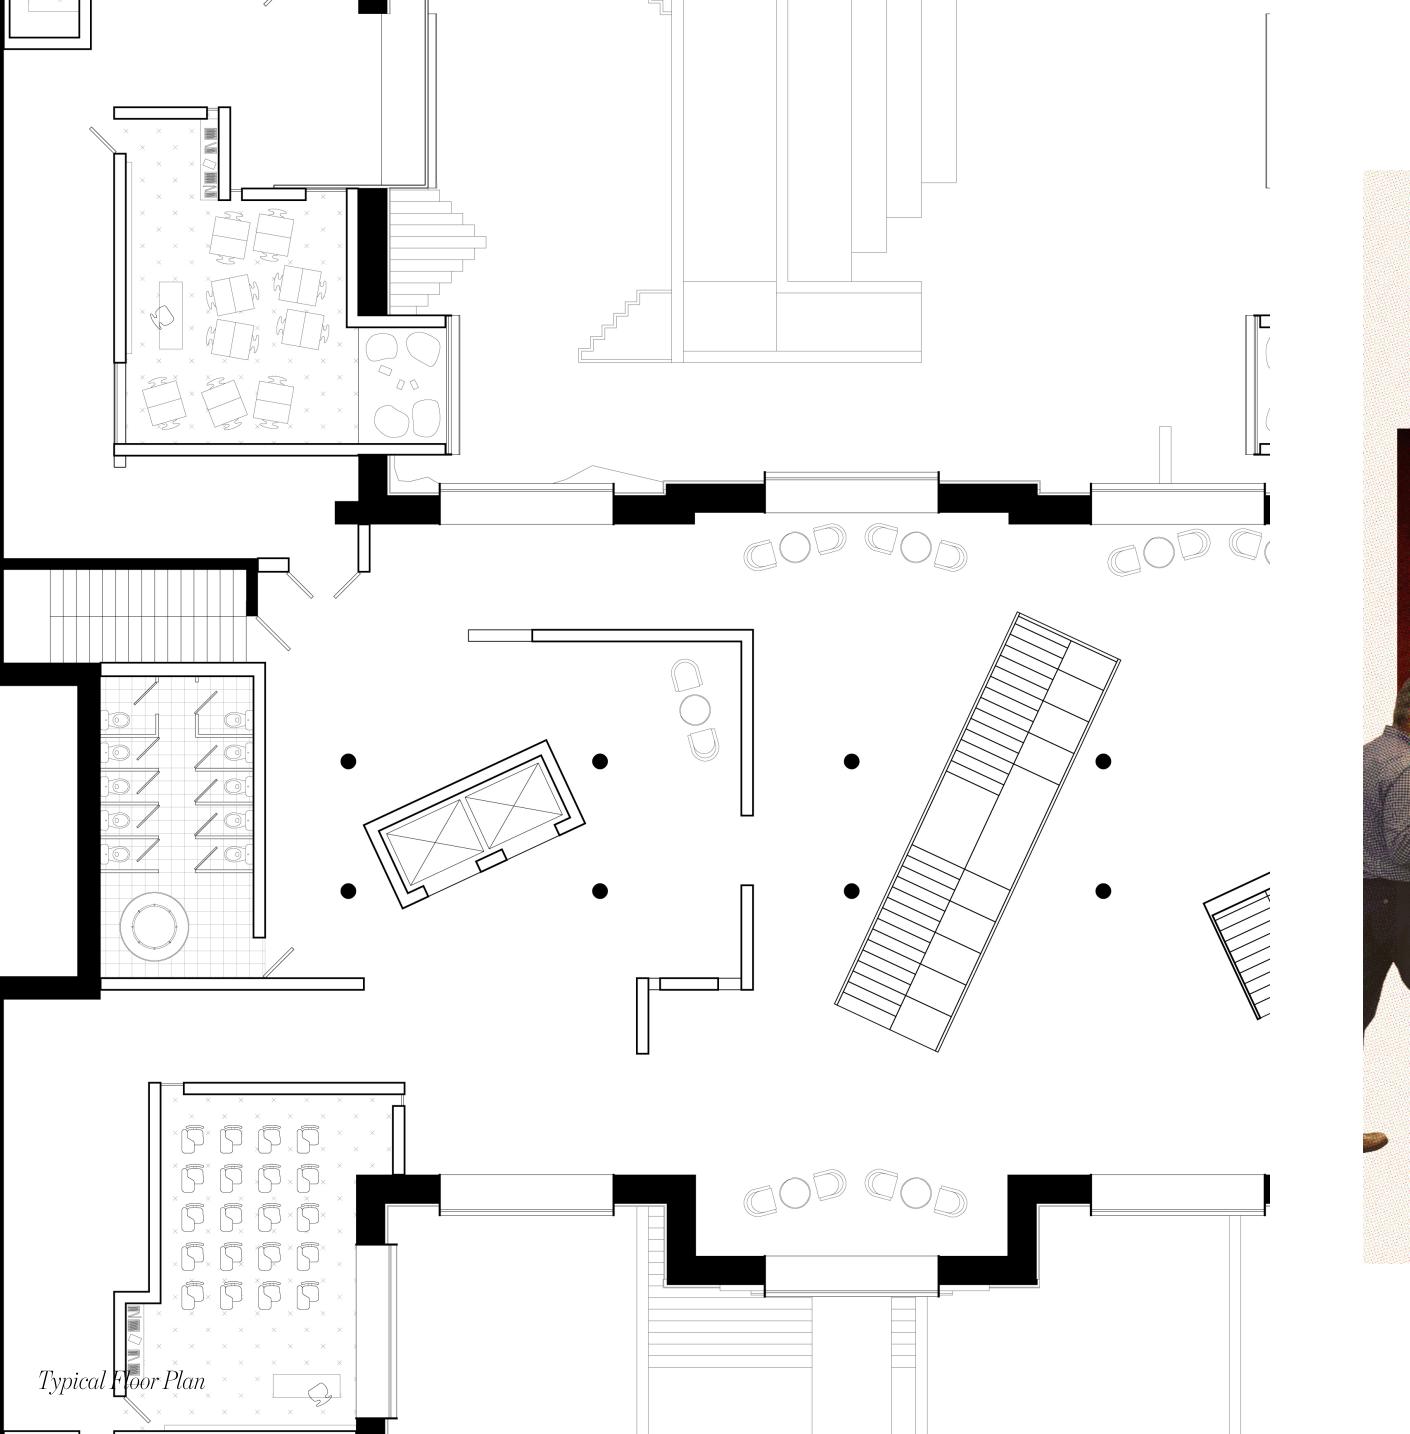

|
|                                |                                          |                                        |
|                                |                                          |                                        |
|                                |                                          |                                        |
|                                |                                          |                                        |
|                                |                                          |                                        |
|                                | classroom 20250 sf                       |                                        |

















































































Balcony Box Typical Classroom