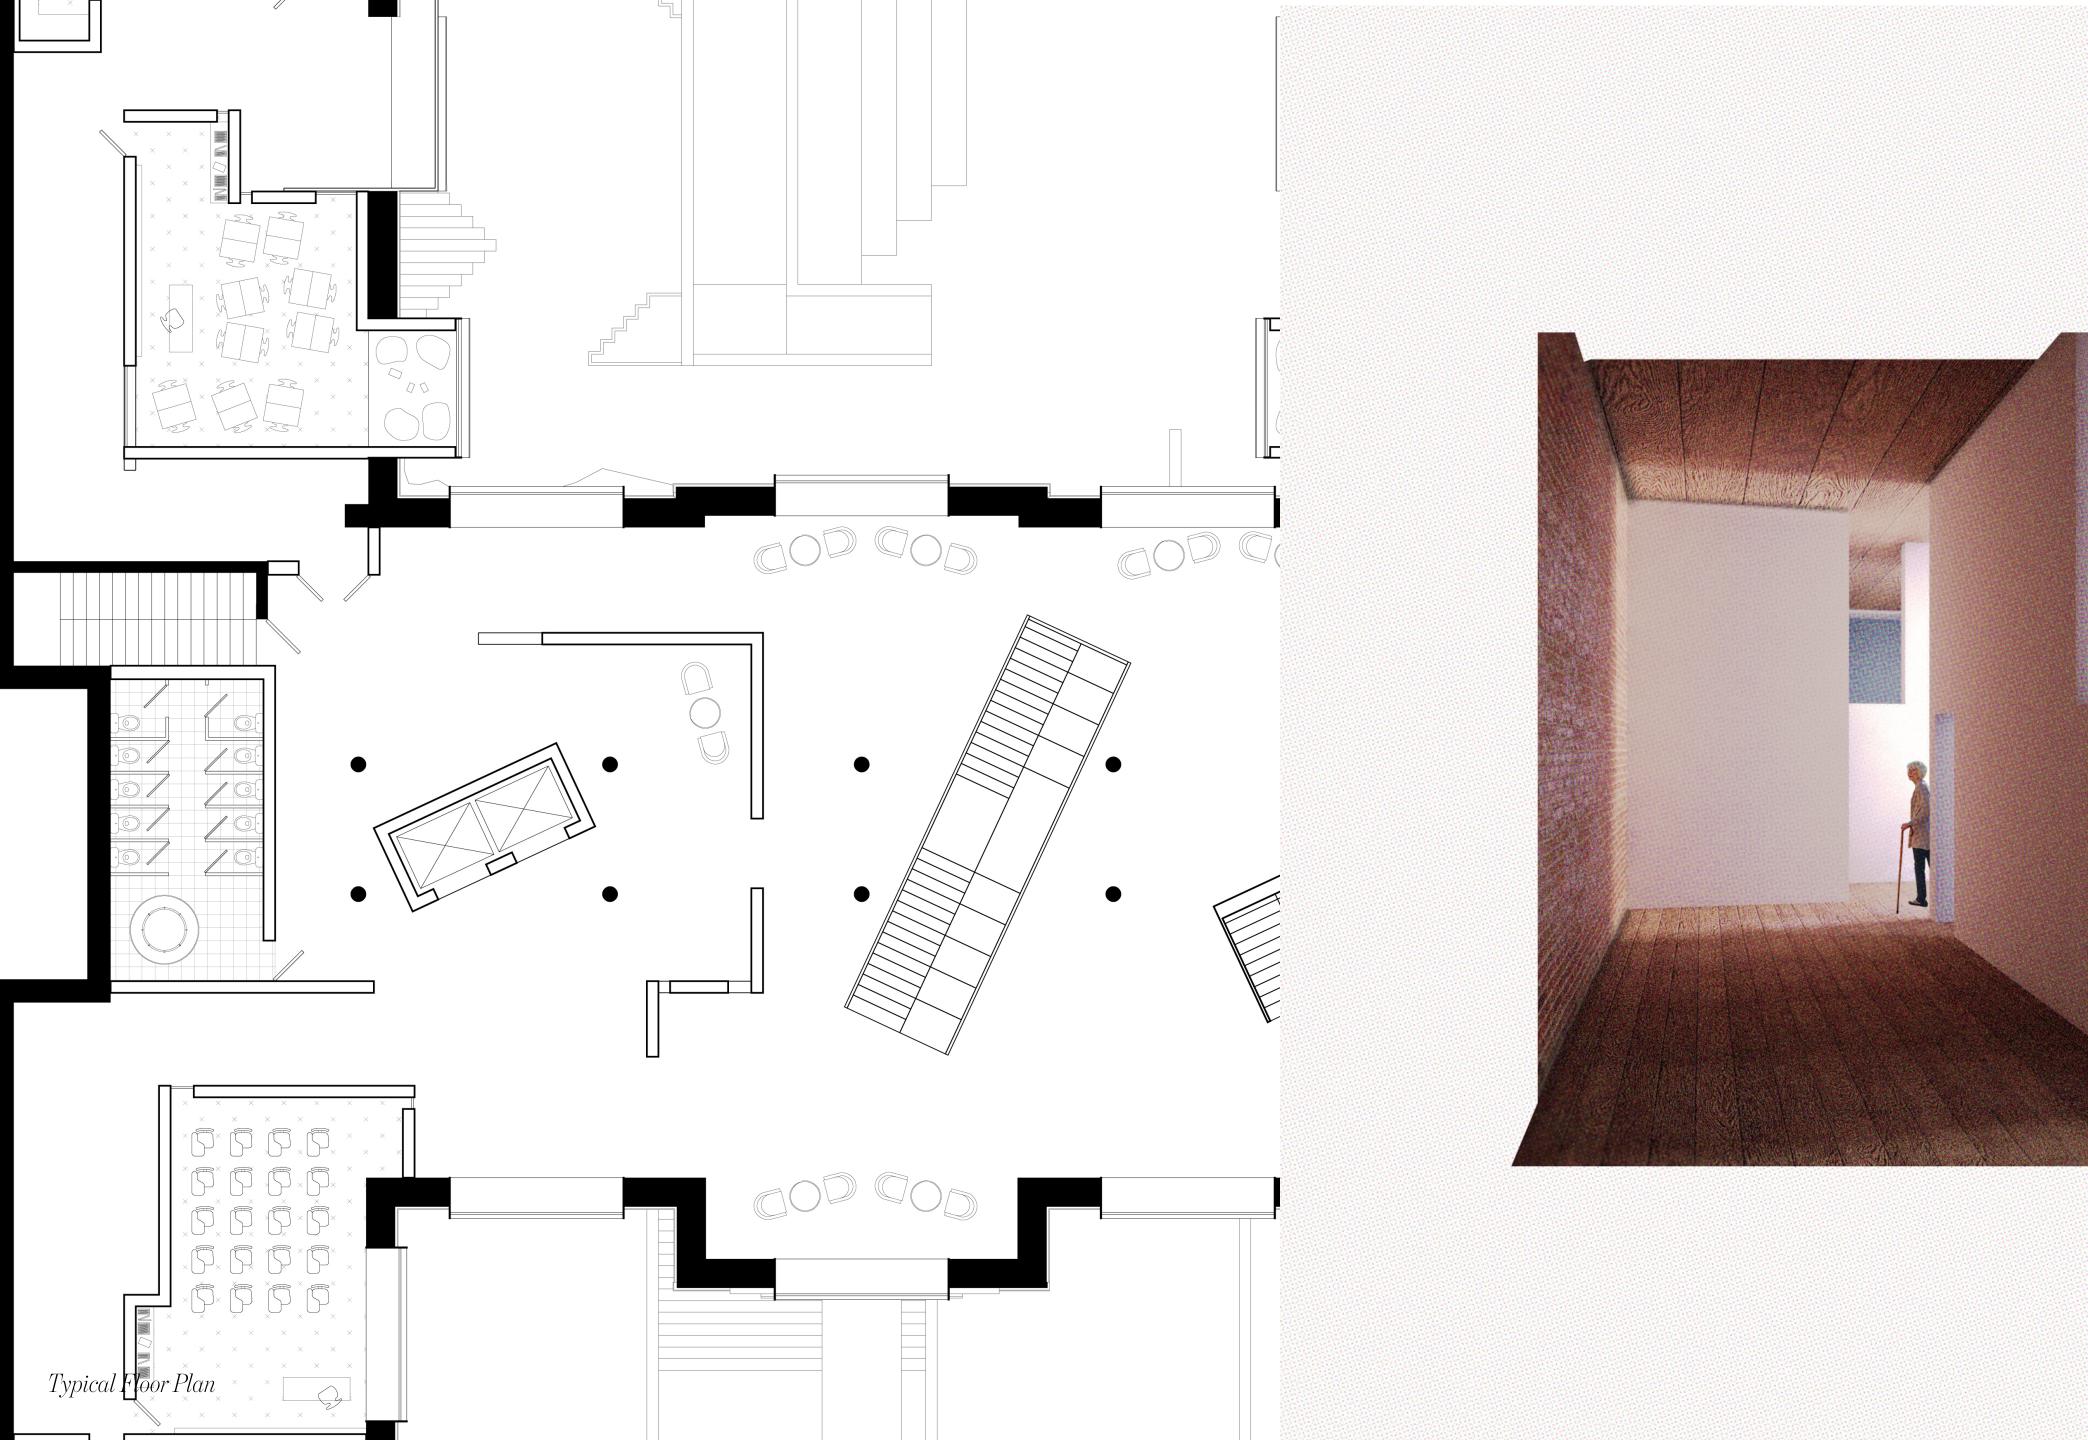

|
|                                |                                          |                                        |
|                                |                                          |                                        |
|                                |                                          |                                        |
|                                |                                          |                                        |
|                                |                                          |                                        |
|                                | classroom 20250 sf                       |                                        |

















































































Balcony Box Typical Classroom