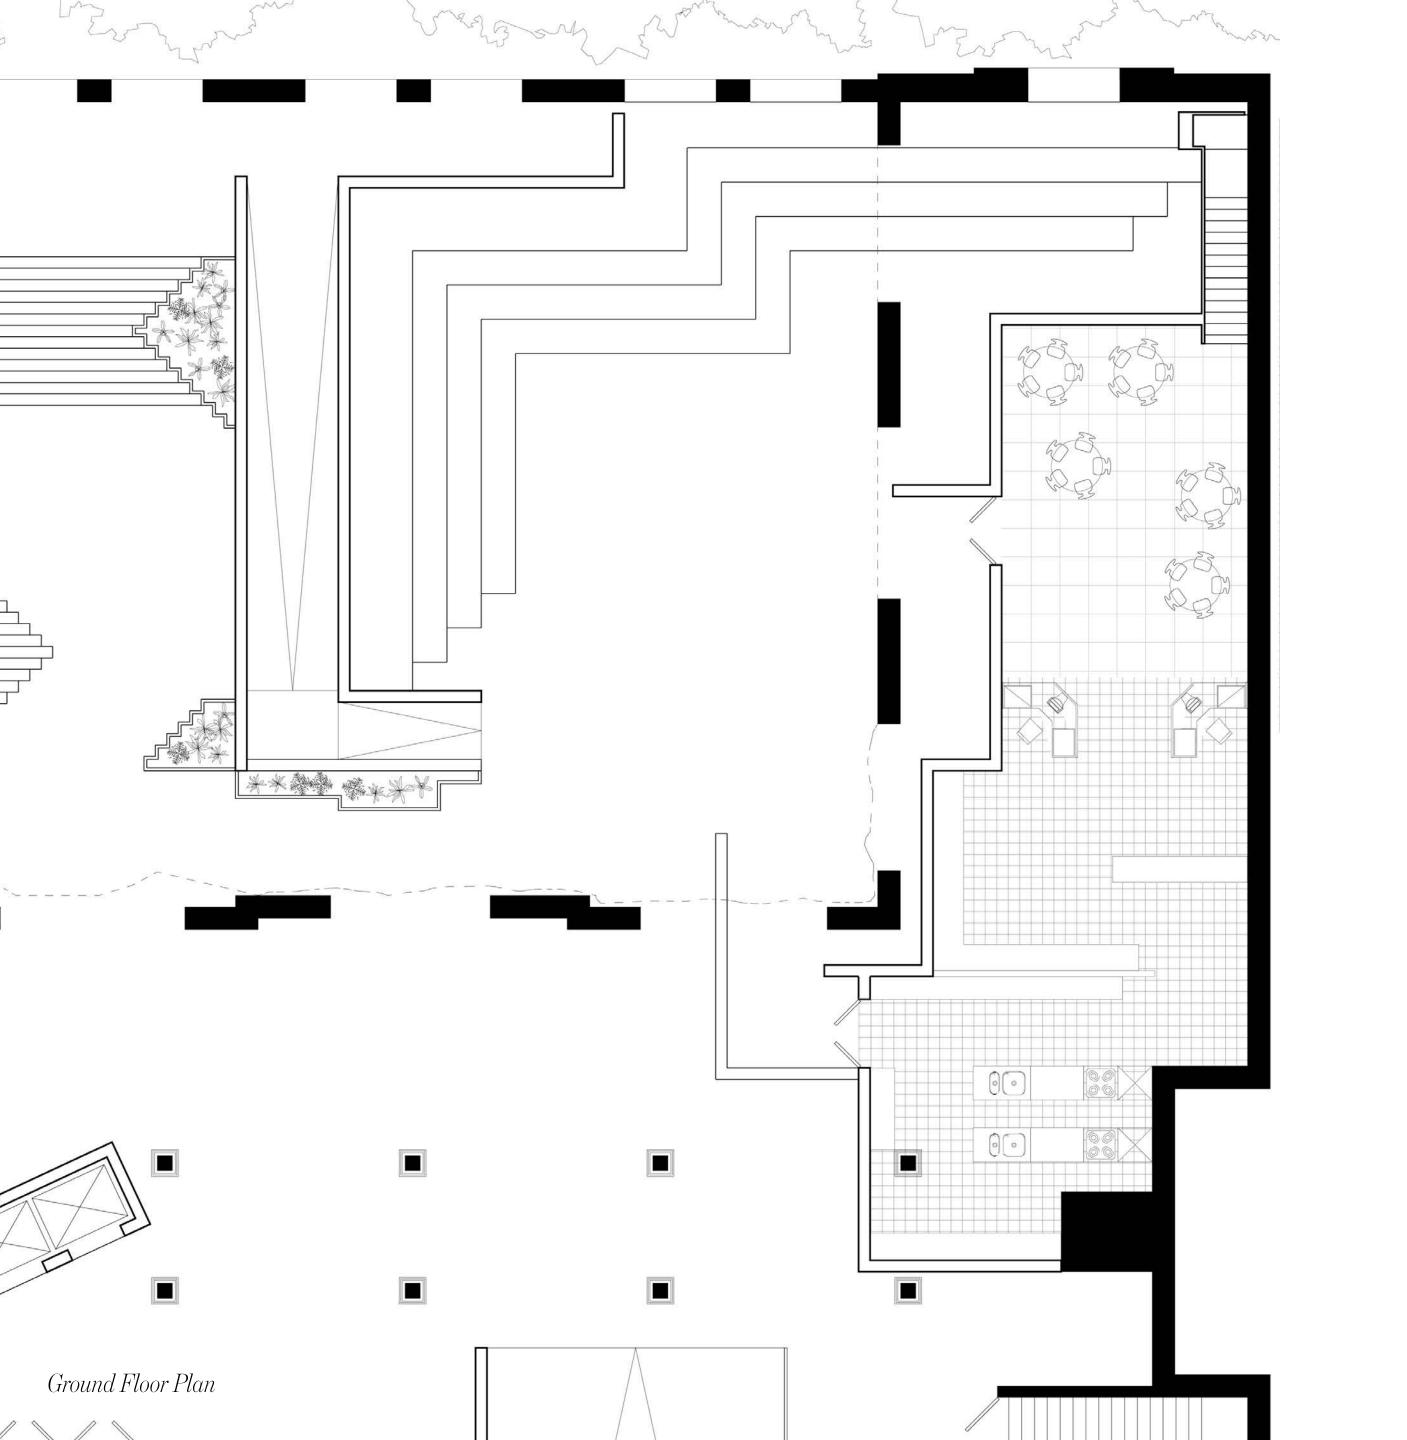

k - 8<sup>0+</sup> School of Generation

school that addresses the aging society
generational gap
social isolation

|                                |                                                                                                | kitchen 1000 sf           |
|--------------------------------|------------------------------------------------------------------------------------------------|---------------------------|
| kitchen 2000 sf                |                                                                                                |                           |
|                                | kitchen 2900 sf                                                                                |                           |
| custodial 845 sf               | custodial 845,sf                                                                               | custodial 845 sf          |
| cafeteria 1900 sf              |                                                                                                | cafeteria 1000 sf         |
| Caleteria 1900 Si              | çafeteria 2900 sf                                                                              |                           |
| administration 2000 sf         |                                                                                                | administration 600 sf     |
| administration 2000 Si         |                                                                                                |                           |
| storage/recycling 800 sf       | administration 2050 sf                                                                         | storage/recycling 800 sf  |
| nurse's office 350 sf          | ////////////////////seniors' nurse 350 sf                                                      |                           |
| counselor's office 100 sf      | children's nurse 350 sf<br>senior counselor's office 100 sf<br>youth counselor's office 100 sf | counselor's office 100 sf |
| lobby 1000 sf                  |                                                                                                | lobby 1000 sf             |
| library 700 sf                 | lobby 1000 sf                                                                                  | library 750 sf            |
|                                | library 1800 sf                                                                                |                           |
| theatre 3,000 sf               |                                                                                                | theatre 1300 sf           |
|                                |                                                                                                |                           |
|                                | theatre 4000 sf health instructor's office 180 sf                                              | trainer's office 100sf    |
| p.e. instructor's office 100sf | senior lockers 250 sf                                                                          | locker room 250 sf        |
| locker room 250 sf             | vouth lockers 250 sf                                                                           |                           |

| p.e. instructor's office 100sf | theatre 4000 sf                          | trainer's office 100sf                 |
|--------------------------------|------------------------------------------|----------------------------------------|
| p.e. Instructor's office 100si | senior lockers 250 sf                    | locker room 250 sf                     |
| locker room 250 sf             |                                          |                                        |
|                                | vouth lockers 250 sf                     | zzzzzzzzzzzzzzzzzzzzzzzzzzzzzzzzzzzzzz |
| gym equipment room 100 st      | xxxxxxxxgym equipment room 180 sixxxxxxx | fitness center 1400 sf                 |
| gymnasium 3500 sf              |                                          |                                        |
| the garage 3250 sf             | gym 4500 sf                              | the garage 1000 sf                     |
|                                | the garage 5000 sf                       | classroom 6750 sf (750x9)=             |
|                                |                                          | Classroom 0750 st (750x5)              |
|                                |                                          |                                        |
|                                |                                          |                                        |
|                                |                                          |                                        |
| classroom 13500 sf (750x18)    |                                          |                                        |
|                                |                                          |                                        |
|                                |                                          |                                        |
|                                |                                          |                                        |
|                                |                                          |                                        |
|                                |                                          |                                        |
|                                | classroom 20250 sf                       |                                        |