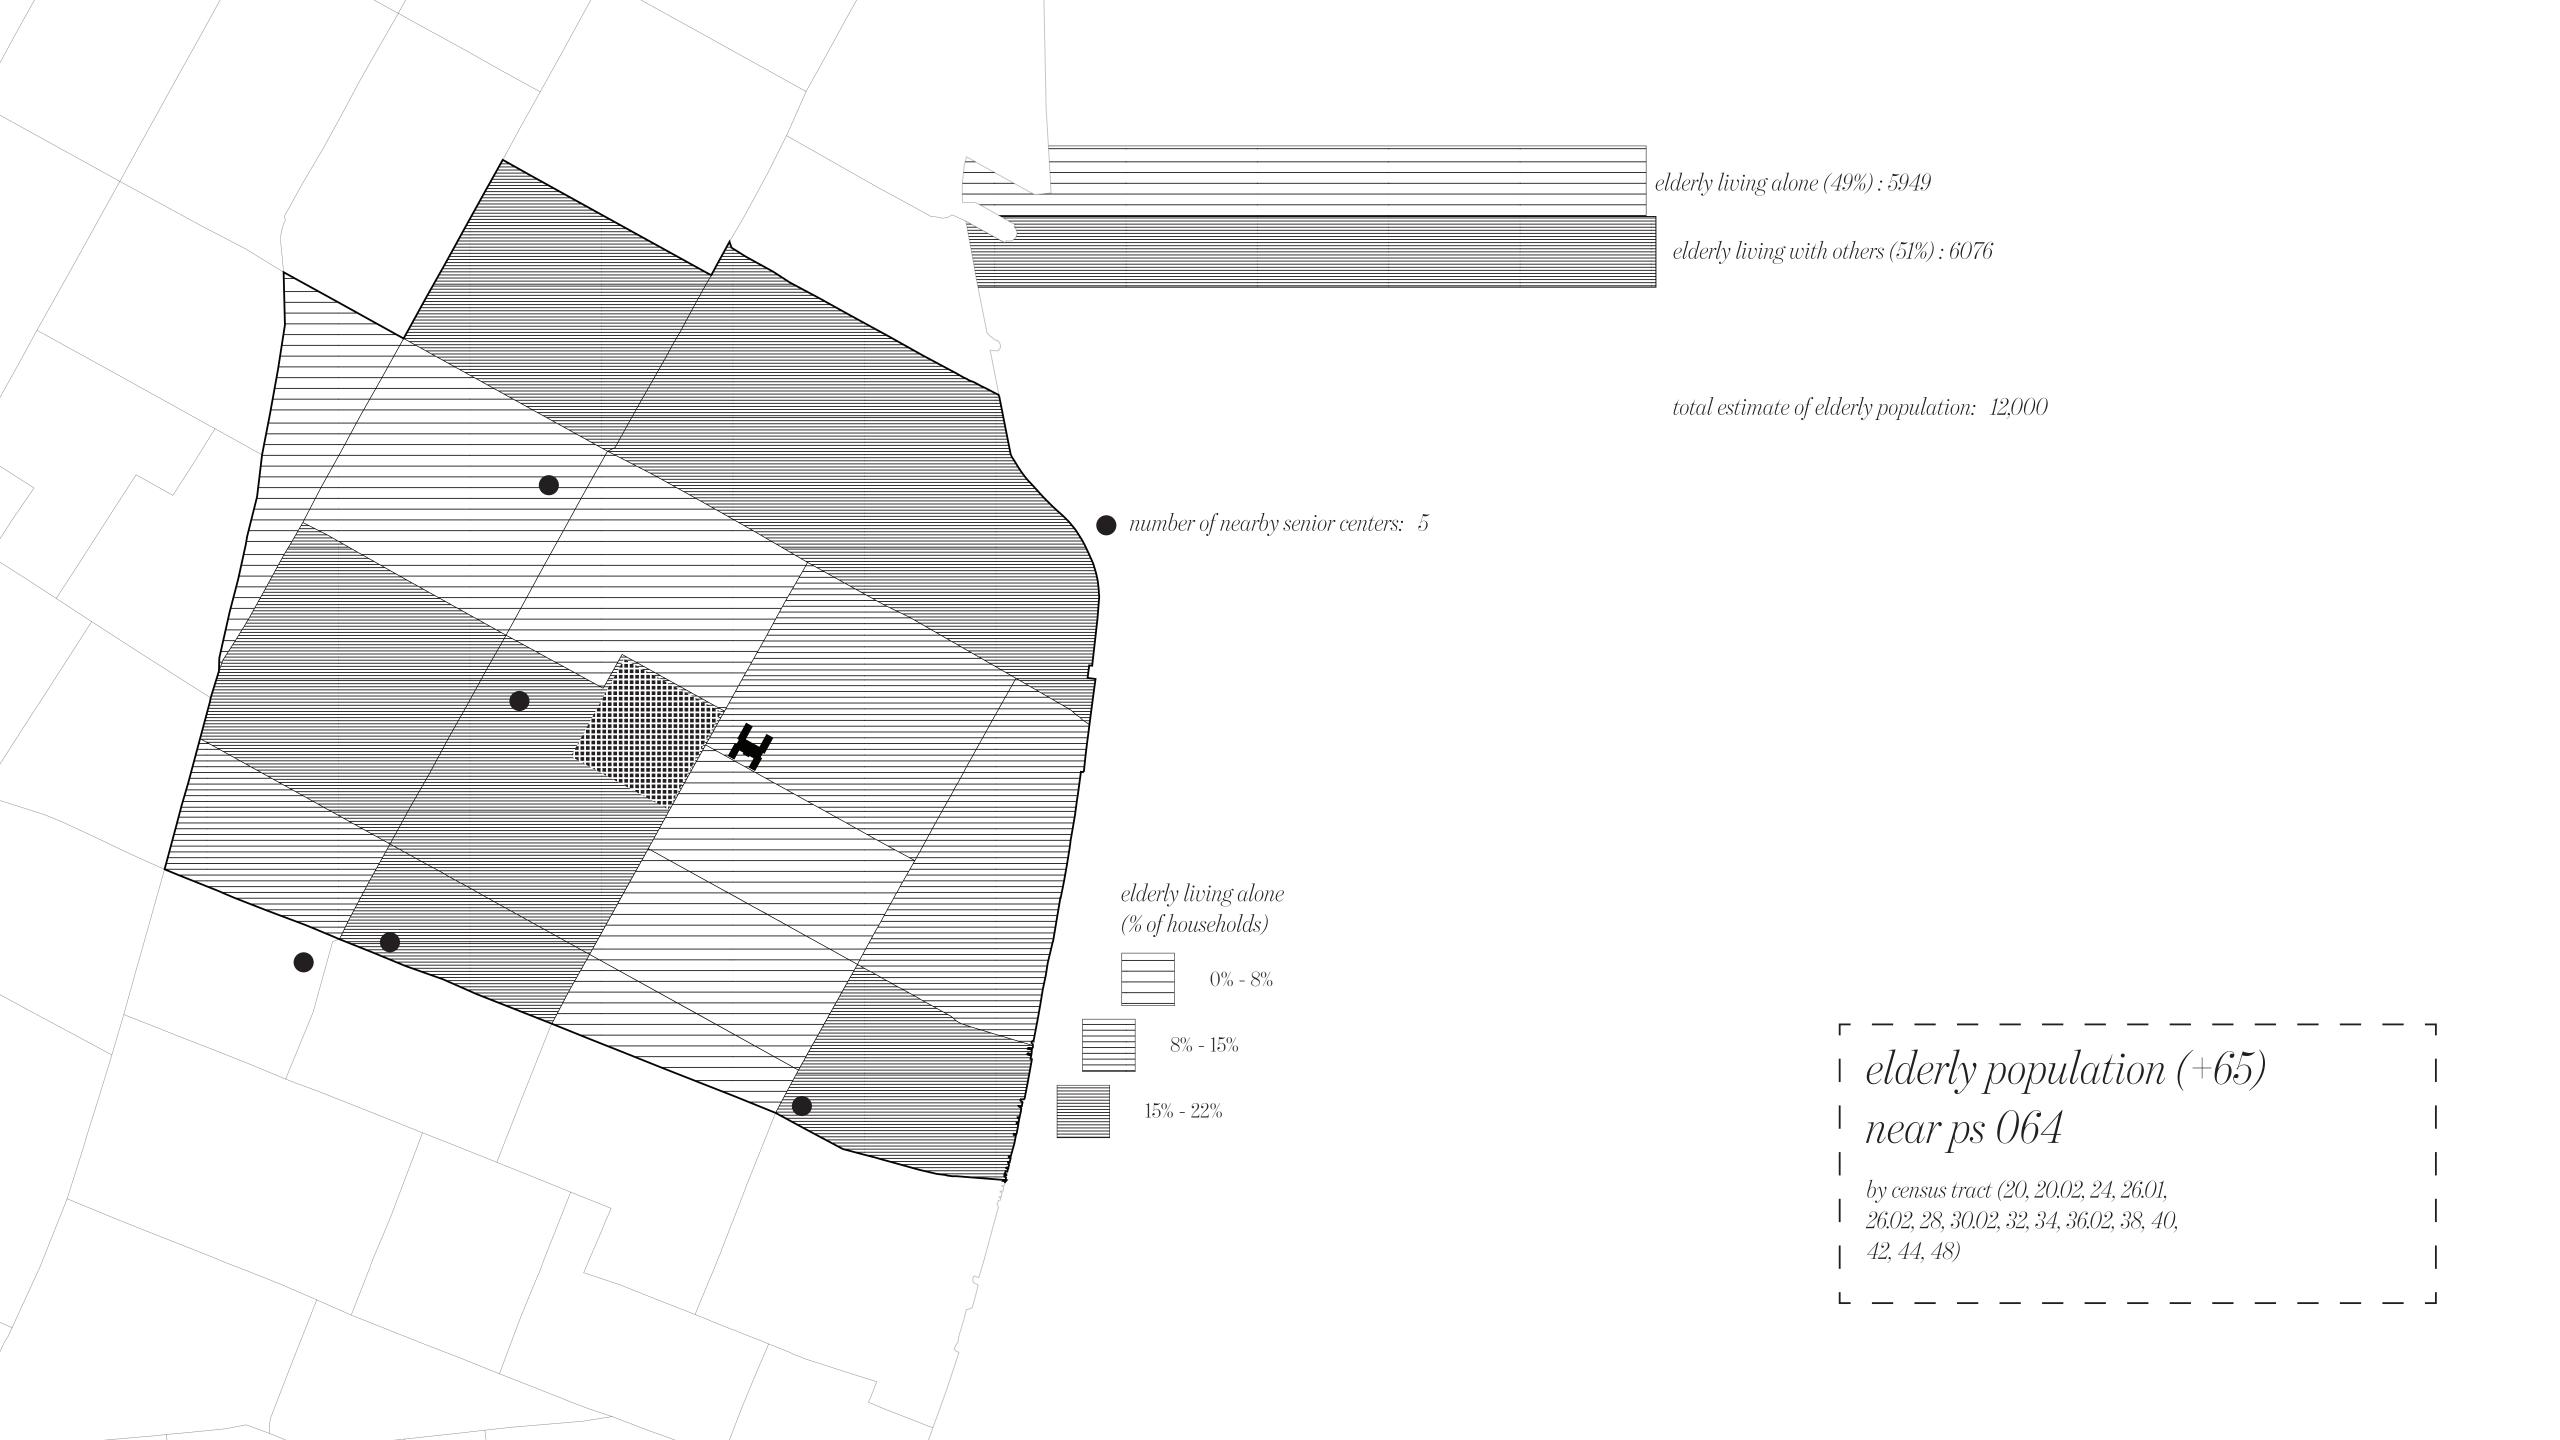

k - 8<sup>0+</sup> School of Generation

school that addresses the aging society
generational gap
social isolation

|                                |                                                                                                | kitchen 1000 sf           |
|--------------------------------|------------------------------------------------------------------------------------------------|---------------------------|
| kitchen 2000 sf                |                                                                                                |                           |
|                                | kitchen 2900 sf                                                                                |                           |
| custodial 845 sf               | custodial 845,sf                                                                               | custodial 845 sf          |
| cafeteria 1900 sf              |                                                                                                | cafeteria 1000 sf         |
| Caleteria 1900 Si              | çafeteria 2900 sf                                                                              |                           |
| administration 2000 sf         |                                                                                                | administration 600 sf     |
| administration 2000 Si         |                                                                                                |                           |
| storage/recycling 800 sf       | administration 2050 sf                                                                         | storage/recycling 800 sf  |
| nurse's office 350 sf          | ////////////////////seniors' nurse 350 sf                                                      |                           |
| counselor's office 100 sf      | children's nurse 350 sf<br>senior counselor's office 100 sf<br>youth counselor's office 100 sf | counselor's office 100 sf |
| lobby 1000 sf                  |                                                                                                | lobby 1000 sf             |
| library 700 sf                 | lobby 1000 sf                                                                                  | library 750 sf            |
|                                | library 1800 sf                                                                                |                           |
| theatre 3,000 sf               |                                                                                                | theatre 1300 sf           |
|                                |                                                                                                |                           |
|                                | theatre 4000 sf health instructor's office 180 sf                                              | trainer's office 100sf    |
| p.e. instructor's office 100sf | senior lockers 250 sf                                                                          | locker room 250 sf        |
| locker room 250 sf             | vouth lockers 250 sf                                                                           |                           |