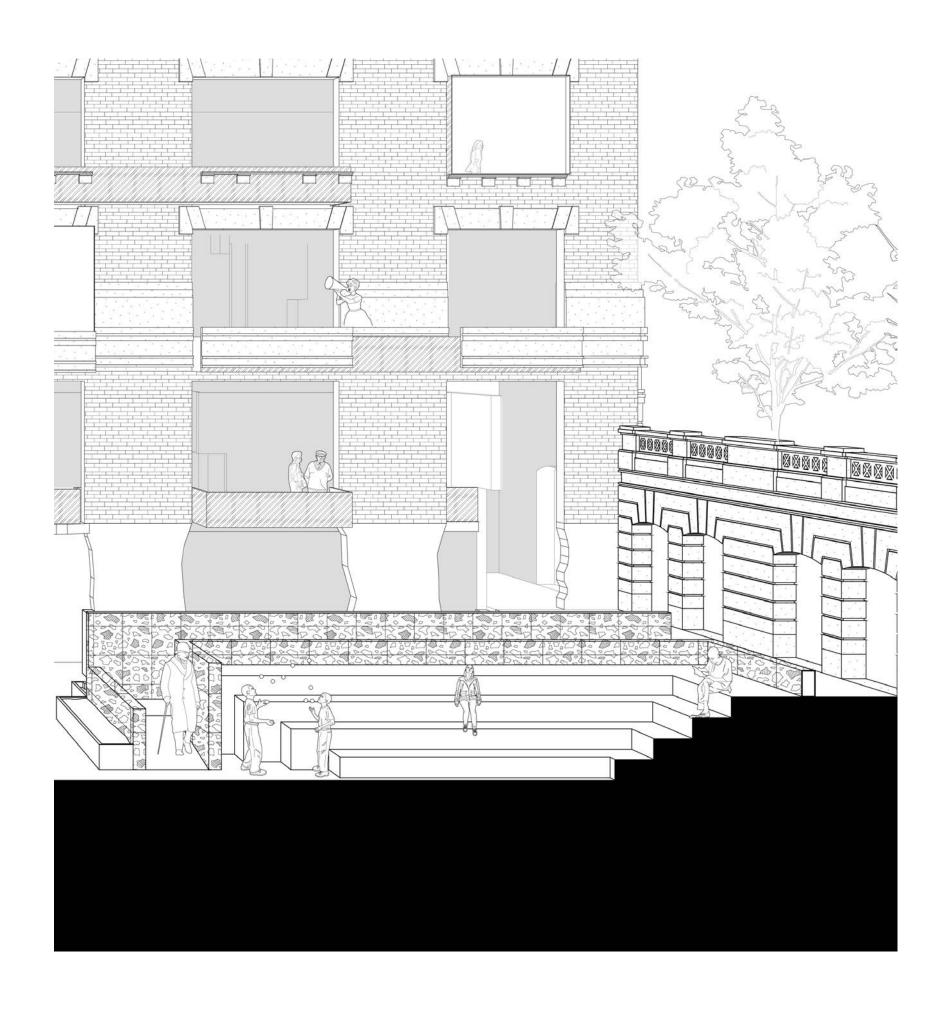

|                                        |
|                                |                                          |                                        |
|                                |                                          |                                        |
|                                |                                          |                                        |
|                                |                                          |                                        |
|                                |                                          |                                        |
|                                | classroom 20250 sf                       |                                        |

















































































Balcony Box Typical Classroom