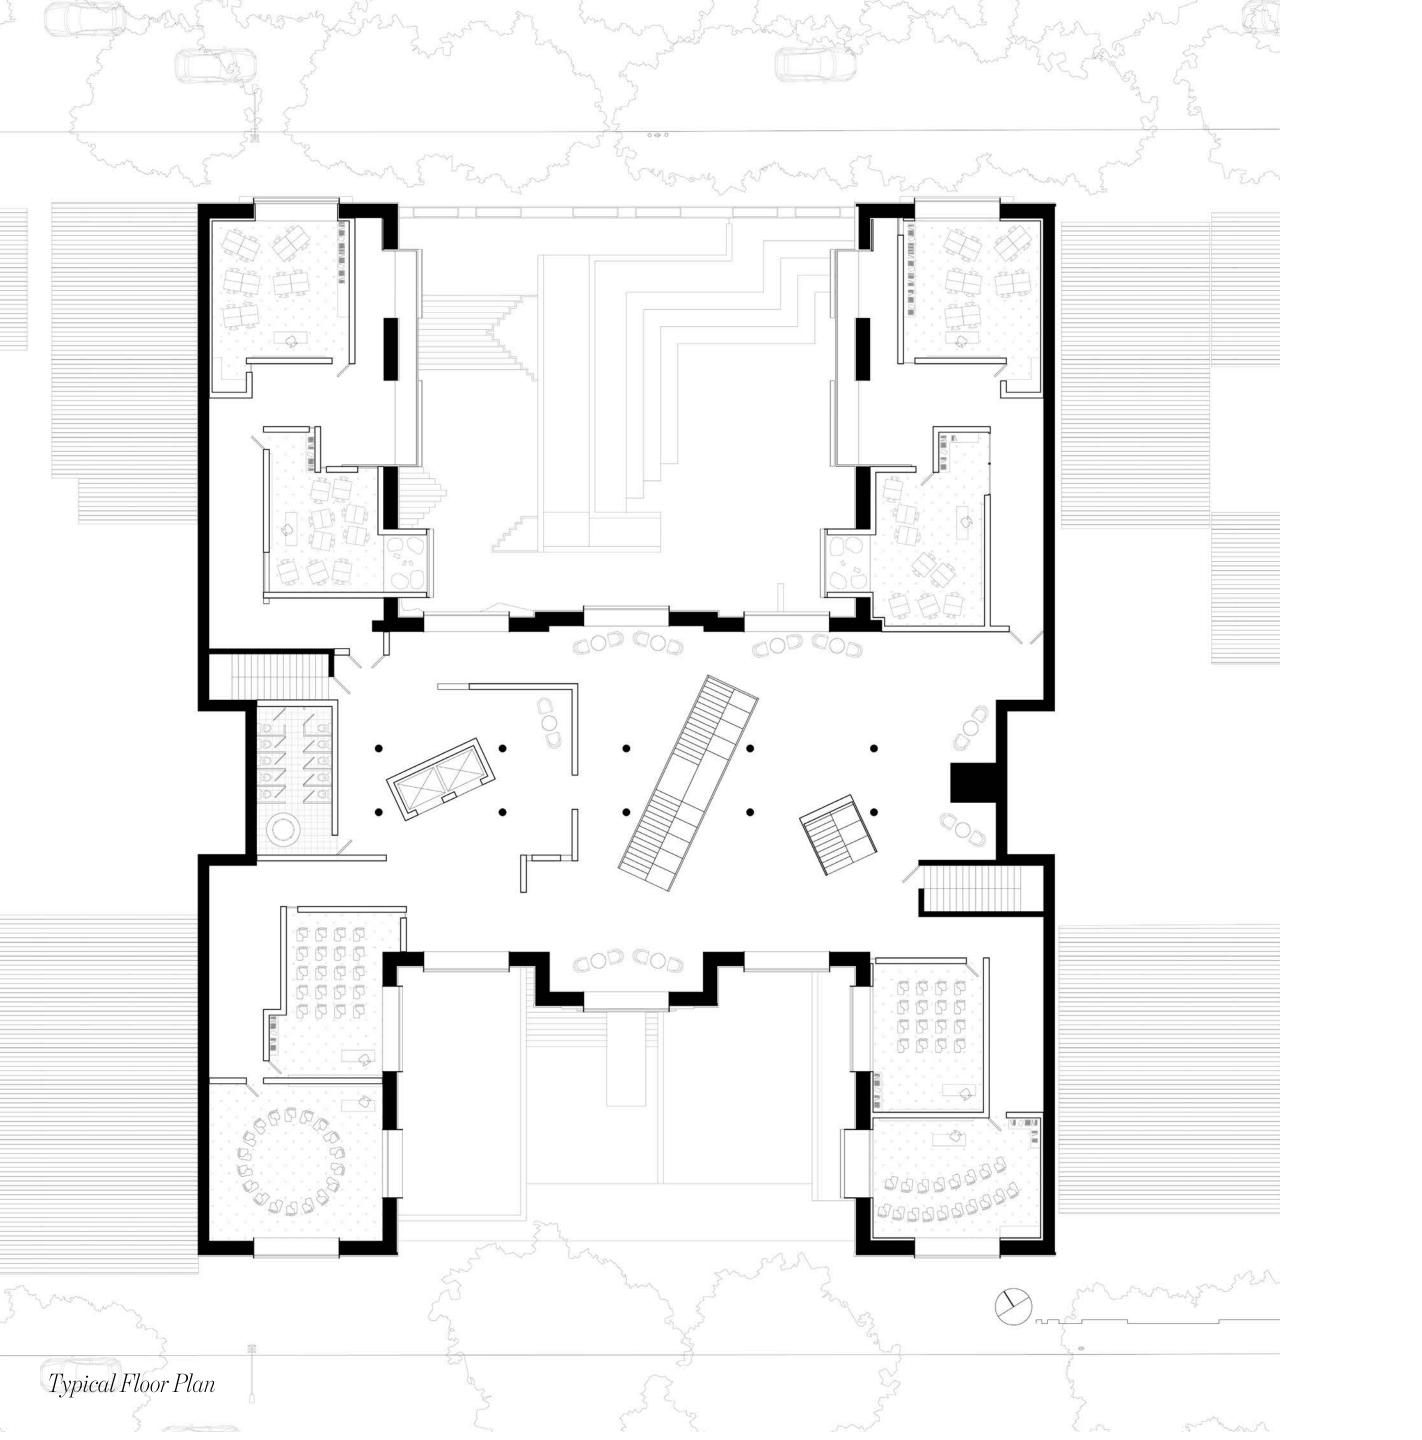

k - 8<sup>0+</sup> School of Generation

school that addresses the aging society
generational gap
social isolation

|                                |                                                                                                | kitchen 1000 sf           |
|--------------------------------|------------------------------------------------------------------------------------------------|---------------------------|
| kitchen 2000 sf                |                                                                                                |                           |
|                                | kitchen 2900 sf                                                                                |                           |
| custodial 845 sf               | custodial 845,sf                                                                               | custodial 845 sf          |
| cafeteria 1900 sf              |                                                                                                | cafeteria 1000 sf         |
| Caleteria 1900 Si              | çafeteria 2900 sf                                                                              |                           |
| administration 2000 sf         |                                                                                                | administration 600 sf     |
| administration 2000 Si         |                                                                                                |                           |
| storage/recycling 800 sf       | administration 2050 sf                                                                         | storage/recycling 800 sf  |
| nurse's office 350 sf          | ////////////////////seniors' nurse 350 sf                                                      |                           |
| counselor's office 100 sf      | children's nurse 350 sf<br>senior counselor's office 100 sf<br>youth counselor's office 100 sf | counselor's office 100 sf |
| lobby 1000 sf                  |                                                                                                | lobby 1000 sf             |
| library 700 sf                 | lobby 1000 sf                                                                                  | library 750 sf            |
|                                | library 1800 sf                                                                                |                           |
| theatre 3,000 sf               |                                                                                                | theatre 1300 sf           |
|                                |                                                                                                |                           |
|                                | theatre 4000 sf health instructor's office 180 sf                                              | trainer's office 100sf    |
| p.e. instructor's office 100sf | senior lockers 250 sf                                                                          | locker room 250 sf        |
| locker room 250 sf             | vouth lockers 250 sf                                                                           |                           |

| p.e. instructor's office 100sf | theatre 4000 sf                          | trainer's office 100sf                 |
|--------------------------------|------------------------------------------|----------------------------------------|
| p.e. Instructor's office 100si | senior lockers 250 sf                    | locker room 250 sf                     |
| locker room 250 sf             |                                          |                                        |
|                                | vouth lockers 250 sf                     | zzzzzzzzzzzzzzzzzzzzzzzzzzzzzzzzzzzzzz |
| gym equipment room 100 st      | xxxxxxxxgym equipment room 180 sixxxxxxx | fitness center 1400 sf                 |
| gymnasium 3500 sf              |                                          |                                        |
| the garage 3250 sf             | gym 4500 sf                              | the garage 1000 sf                     |
|                                | the garage 5000 sf                       | classroom 6750 sf (750x9)=             |
|                                |                                          | Classroom 0750 st (750x5)              |
|                                |                                          |                                        |
|                                |                                          |                                        |
|                                |                                          |                                        |
| classroom 13500 sf (750x18)    |                                          |                                        |
|                                |                                          |                                        |
|                                |                                          |                                        |
|                                |                                          |                                        |
|                                |                                          |                                        |
|                                |                                          |                                        |
|                                | classroom 20250 sf                       |                                        |