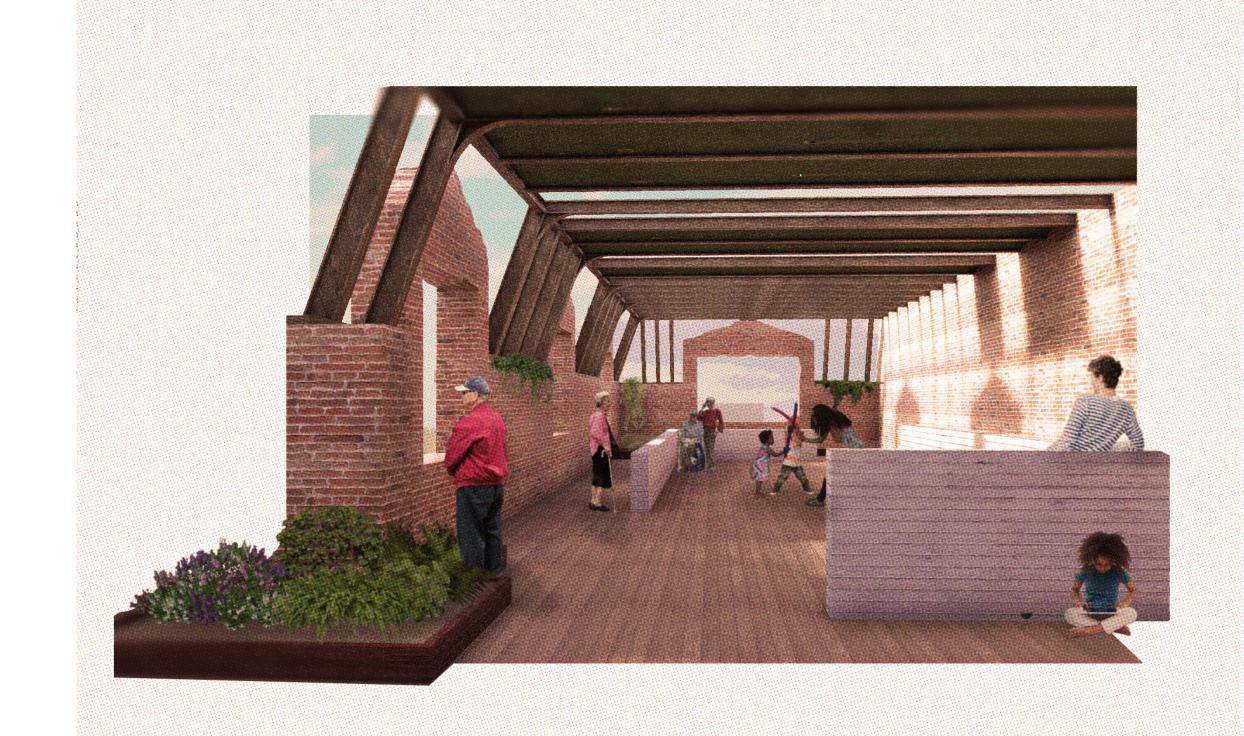

k - 8<sup>0+</sup> School of Generation

school that addresses the aging society
generational gap
social isolation

|                                |                                                                                                | kitchen 1000 sf           |
|--------------------------------|------------------------------------------------------------------------------------------------|---------------------------|
| kitchen 2000 sf                |                                                                                                |                           |
|                                | kitchen 2900 sf                                                                                |                           |
| custodial 845 sf               | custodial 845,sf                                                                               | custodial 845 sf          |
| cafeteria 1900 sf              |                                                                                                | cafeteria 1000 sf         |
| Caleteria 1900 Si              | çafeteria 2900 sf                                                                              |                           |
| administration 2000 sf         |                                                                                                | administration 600 sf     |
| administration 2000 Si         |                                                                                                |                           |
| storage/recycling 800 sf       | administration 2050 sf                                                                         | storage/recycling 800 sf  |
| nurse's office 350 sf          | ////////////////////seniors' nurse 350 sf                                                      |                           |
| counselor's office 100 sf      | children's nurse 350 sf<br>senior counselor's office 100 sf<br>youth counselor's office 100 sf | counselor's office 100 sf |
| lobby 1000 sf                  |                                                                                                | lobby 1000 sf             |
| library 700 sf                 | lobby 1000 sf                                                                                  | library 750 sf            |
|                                | library 1800 sf                                                                                |                           |
| theatre 3,000 sf               |                                                                                                | theatre 1300 sf           |
|                                |                                                                                                |                           |
|                                | theatre 4000 sf health instructor's office 180 sf                                              | trainer's office 100sf    |
| p.e. instructor's office 100sf | senior lockers 250 sf                                                                          | locker room 250 sf        |
| locker room 250 sf             | vouth lockers 250 sf                                                                           |                           |

| p.e. instructor's office 100sf | theatre 4000 sf                          | trainer's office 100sf                 |
|--------------------------------|------------------------------------------|----------------------------------------|
| p.e. Instructor's office 100si | senior lockers 250 sf                    | locker room 250 sf                     |
| locker room 250 sf             |                                          |                                        |
|                                | vouth lockers 250 sf                     | zzzzzzzzzzzzzzzzzzzzzzzzzzzzzzzzzzzzzz |
| gym equipment room 100 st      | xxxxxxxxgym equipment room 180 sixxxxxxx | fitness center 1400 sf                 |
| gymnasium 3500 sf              |                                          |                                        |
| the garage 3250 sf             | gym 4500 sf                              | the garage 1000 sf                     |
|                                | the garage 5000 sf                       | classroom 6750 sf (750x9)=             |
|                                |                                          | Classroom 0750 st (750x5)              |
|                                |                                          |                                        |
|                                |                                          |                                        |
|                                |                                          |                                        |
| classroom 13500 sf (750x18)    |                                          |                                        |
|                                |                                          |                                        |
|                                |                                          |                                        |
|                                |                                          |                                        |
|                                |                                          |                                        |
|                                |                                          |                                        |
|                                | classroom 20250 sf                       |                                        |

Balcony Box Typical Classroom