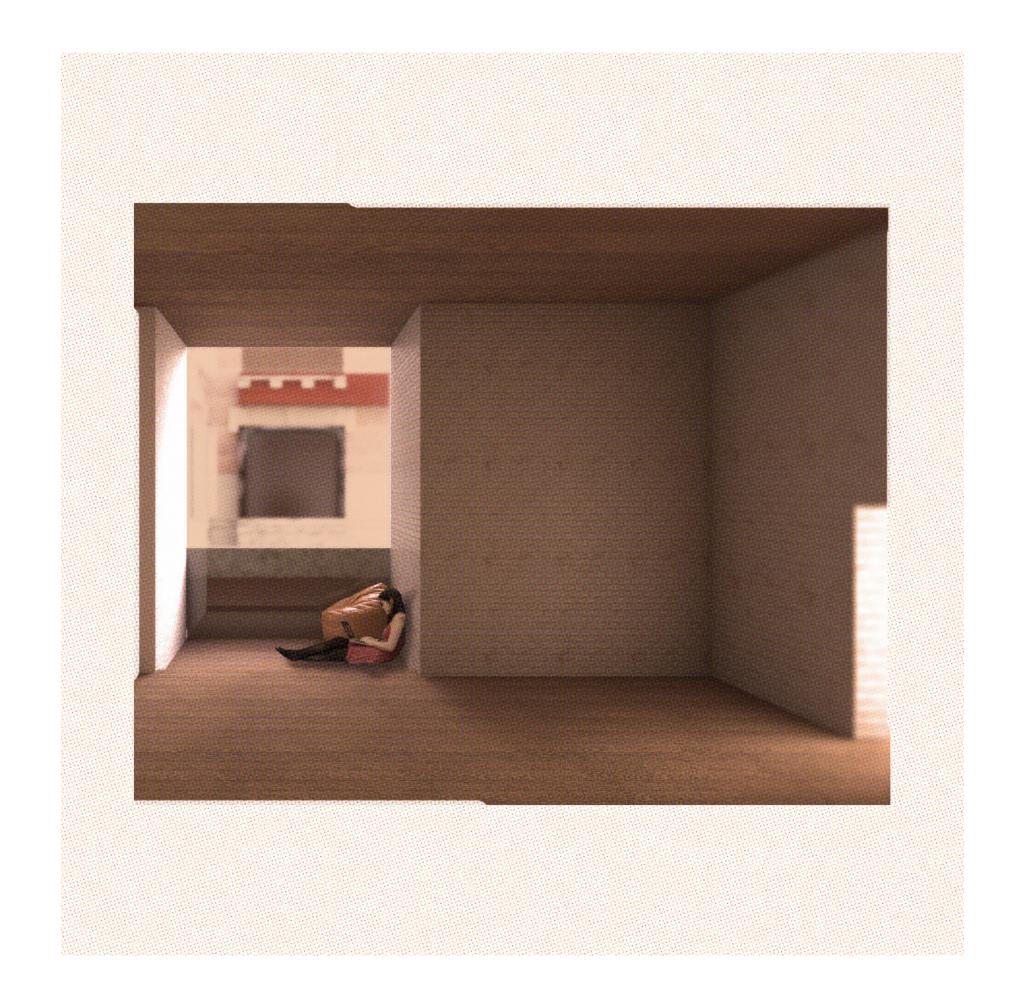

|
|                                |                                          |                                        |
|                                |                                          |                                        |
|                                |                                          |                                        |
|                                |                                          |                                        |
|                                |                                          |                                        |
|                                | classroom 20250 sf                       |                                        |

















































































Balcony Box Typical Classroom