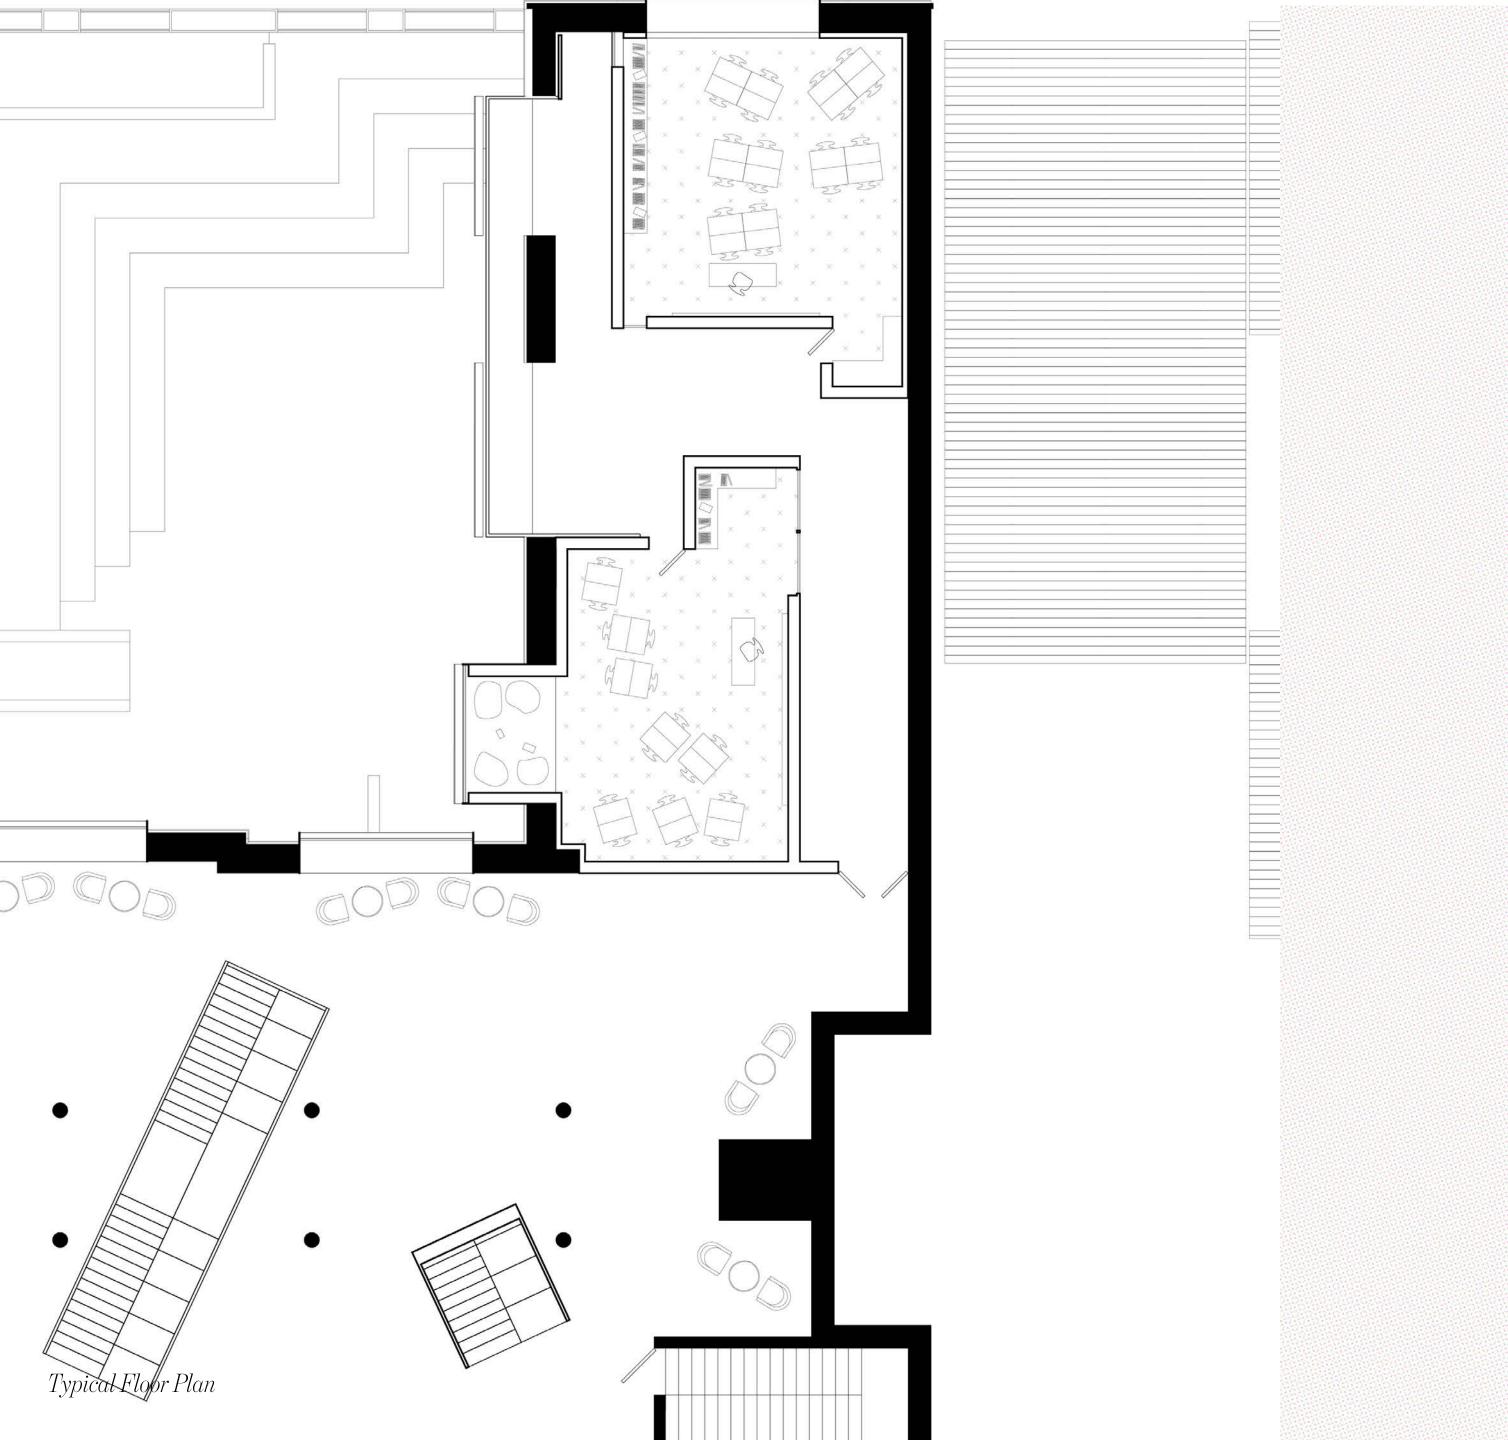

|
|                                |                                          |                                        |
|                                |                                          |                                        |
|                                |                                          |                                        |
|                                |                                          |                                        |
|                                |                                          |                                        |
|                                | classroom 20250 sf                       |                                        |

















































































Balcony Box Typical Classroom