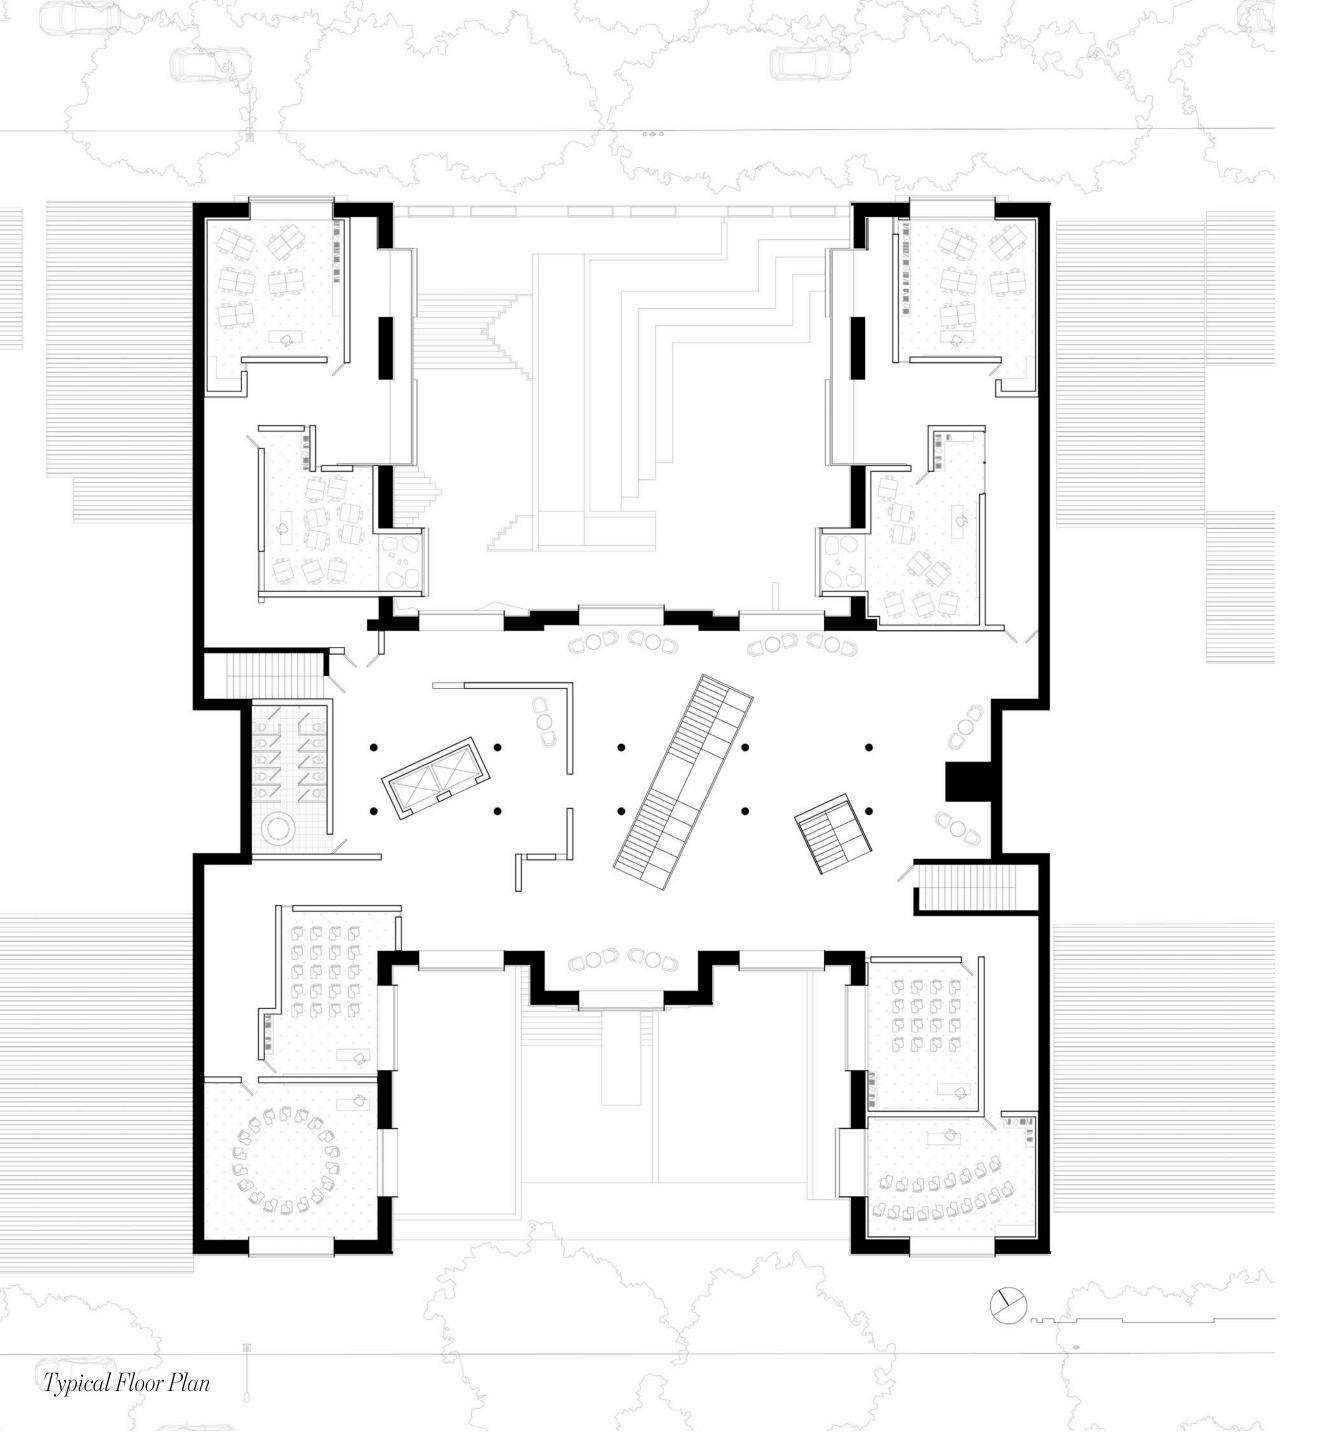

k - 8<sup>0+</sup> School of Generation

school that addresses the aging society
generational gap
social isolation

|                                |                                                                                                | kitchen 1000 sf           |
|--------------------------------|------------------------------------------------------------------------------------------------|---------------------------|
| kitchen 2000 sf                |                                                                                                |                           |
|                                | kitchen 2900 sf                                                                                |                           |
| custodial 845 sf               | custodial 845,sf                                                                               | custodial 845 sf          |
| cafeteria 1900 sf              |                                                                                                | cafeteria 1000 sf         |
| Caleteria 1900 Si              | çafeteria 2900 sf                                                                              |                           |
| administration 2000 sf         |                                                                                                | administration 600 sf     |
| administration 2000 Si         |                                                                                                |                           |
| storage/recycling 800 sf       | administration 2050 sf                                                                         | storage/recycling 800 sf  |
| nurse's office 350 sf          | ////////////////////seniors' nurse 350 sf                                                      |                           |
| counselor's office 100 sf      | children's nurse 350 sf<br>senior counselor's office 100 sf<br>youth counselor's office 100 sf | counselor's office 100 sf |
| lobby 1000 sf                  |                                                                                                | lobby 1000 sf             |
| library 700 sf                 | lobby 1000 sf                                                                                  | library 750 sf            |
|                                | library 1800 sf                                                                                |                           |
| theatre 3,000 sf               |                                                                                                | theatre 1300 sf           |
|                                |                                                                                                |                           |
|                                | theatre 4000 sf health instructor's office 180 sf                                              | trainer's office 100sf    |
| p.e. instructor's office 100sf | senior lockers 250 sf                                                                          | locker room 250 sf        |
| locker room 250 sf             | vouth lockers 250 sf                                                                           |                           |

| p.e. instructor's office 100sf | theatre 4000 sf                          | trainer's office 100sf                 |
|--------------------------------|------------------------------------------|----------------------------------------|
| p.e. Instructor's office 100si | senior lockers 250 sf                    | locker room 250 sf                     |
| locker room 250 sf             |                                          |                                        |
|                                | vouth lockers 250 sf                     | zzzzzzzzzzzzzzzzzzzzzzzzzzzzzzzzzzzzzz |
| gym equipment room 100 st      | xxxxxxxxgym equipment room 180 sixxxxxxx | fitness center 1400 sf                 |
| gymnasium 3500 sf              |                                          |                                        |
| the garage 3250 sf             | gym 4500 sf                              | the garage 1000 sf                     |
|                                | the garage 5000 sf                       | classroom 6750 sf (750x9)=             |
|                                |                                          | Classroom 0750 st (750x5)              |
|                                |                                          |                                        |
|                                |                                          |                                        |
|                                |                                          |                                        |
| classroom 13500 sf (750x18)    |                                          |                                        |
|                                |                                          |                                        |
|                                |                                          |                                        |
|                                |                                          |                                        |
|                                |                                          |                                        |
|                                |                                          |                                        |
|                                | classroom 20250 sf                       |                                        |