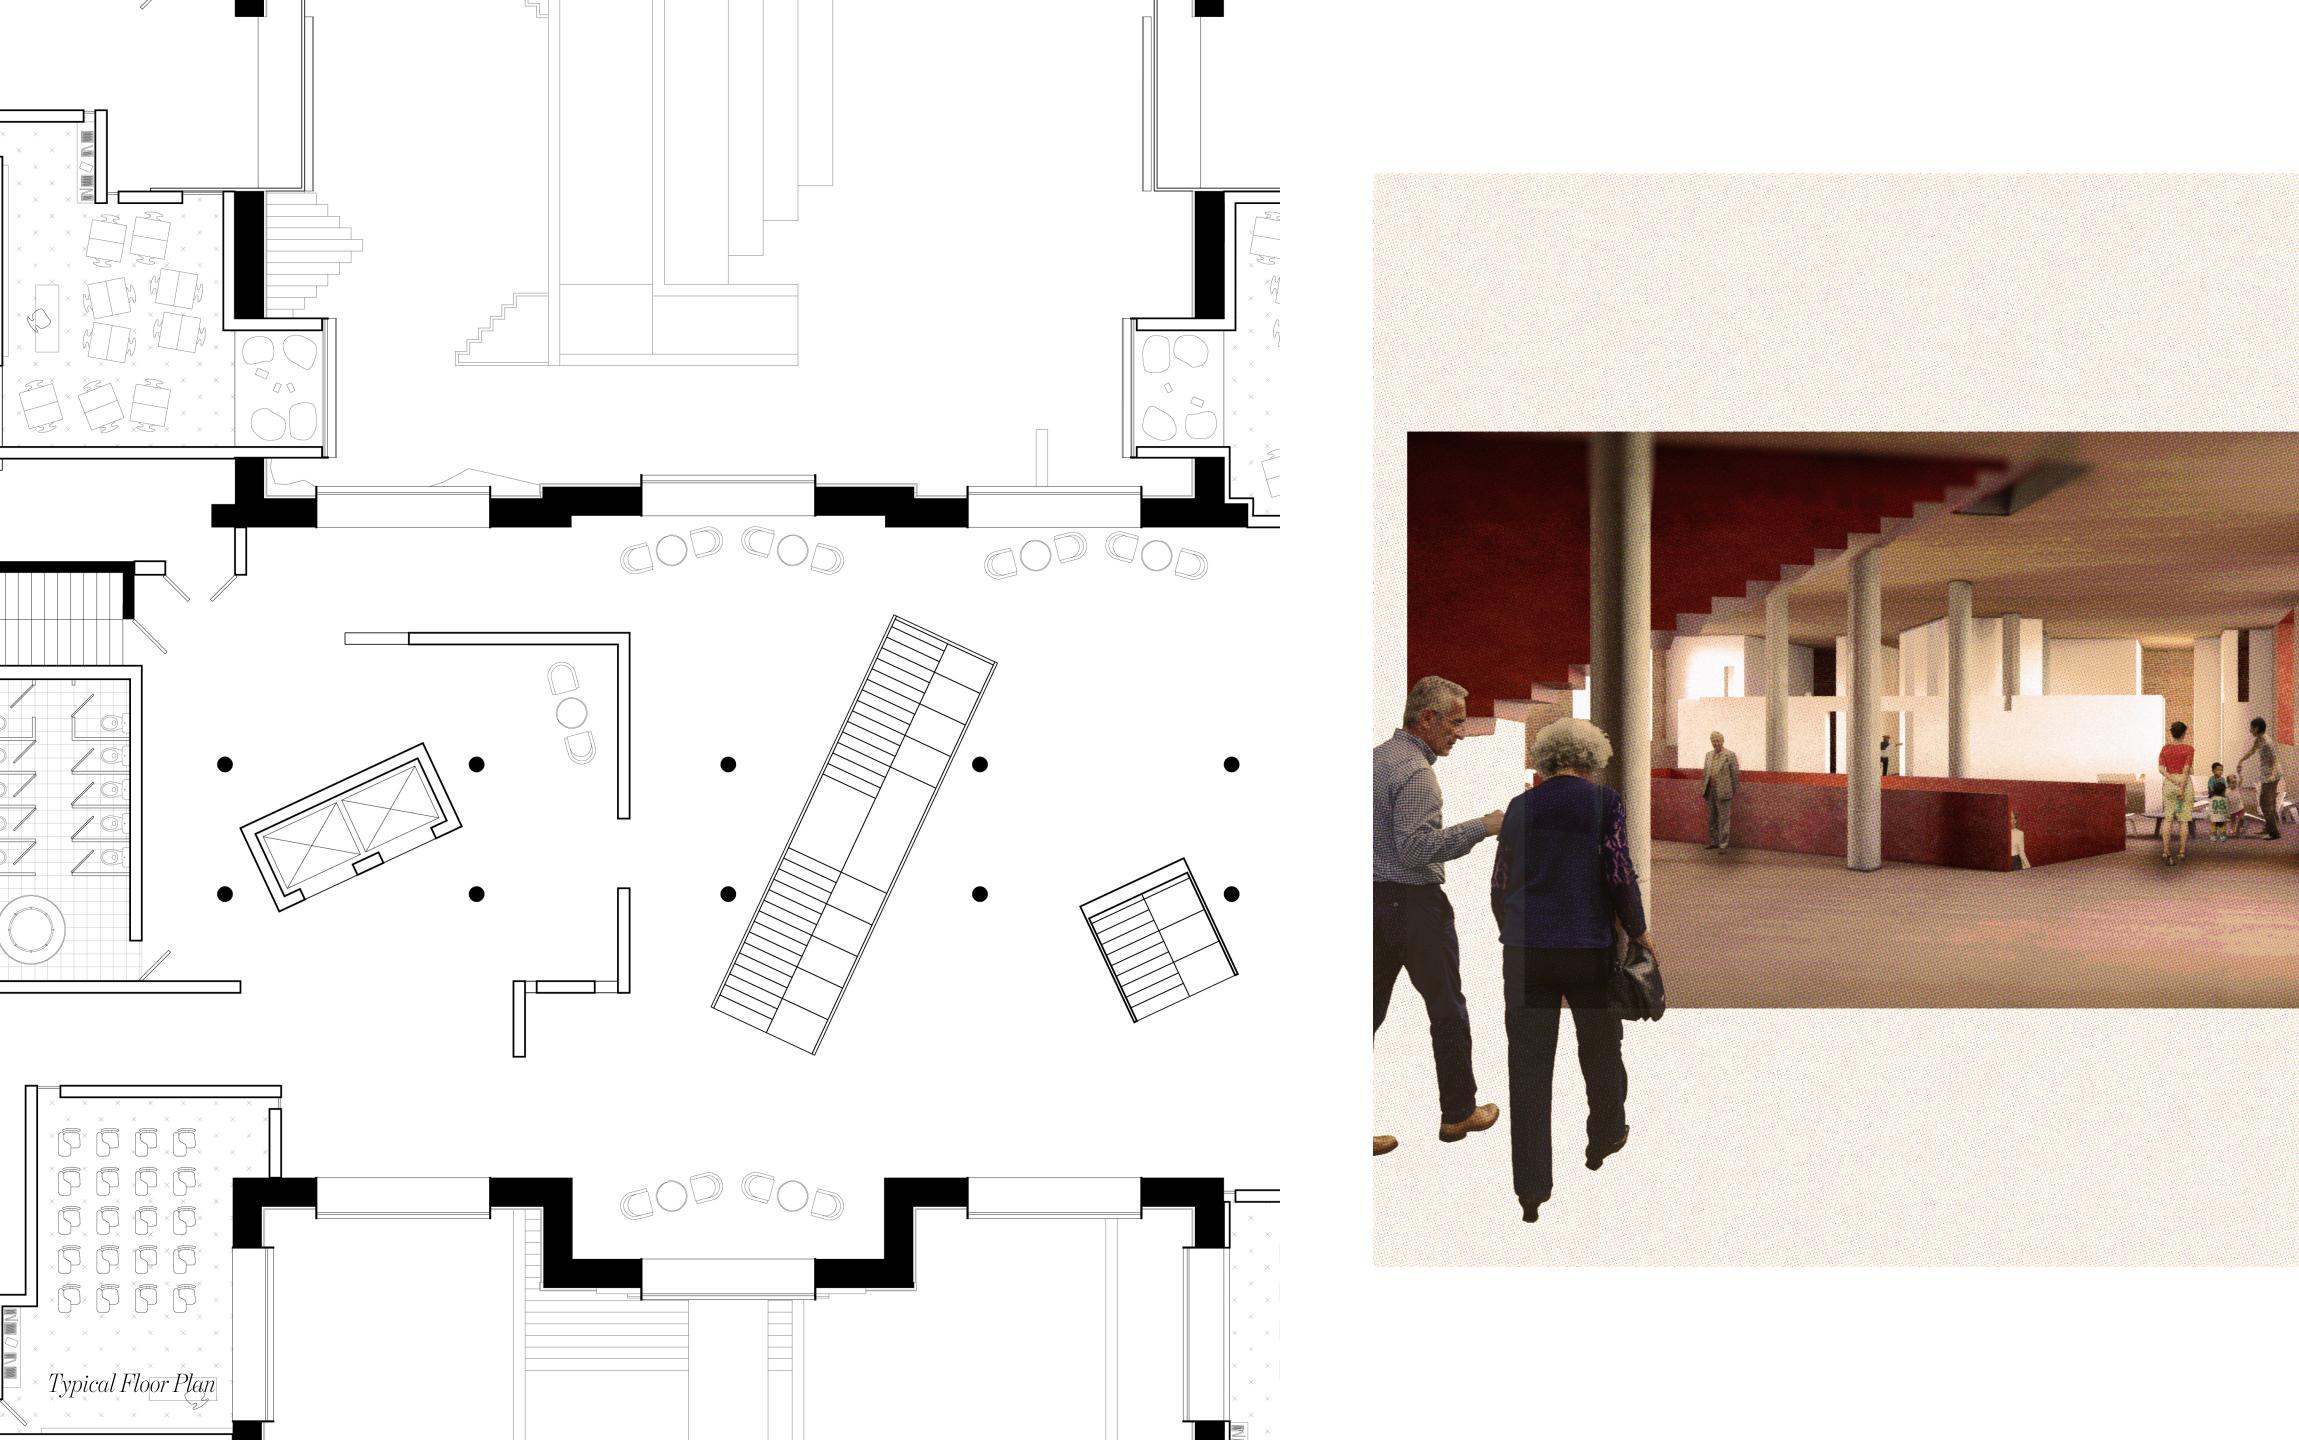

|
|                                |                                          |                                        |
|                                |                                          |                                        |
|                                |                                          |                                        |
|                                |                                          |                                        |
|                                |                                          |                                        |
|                                | classroom 20250 sf                       |                                        |

















































































Balcony Box Typical Classroom