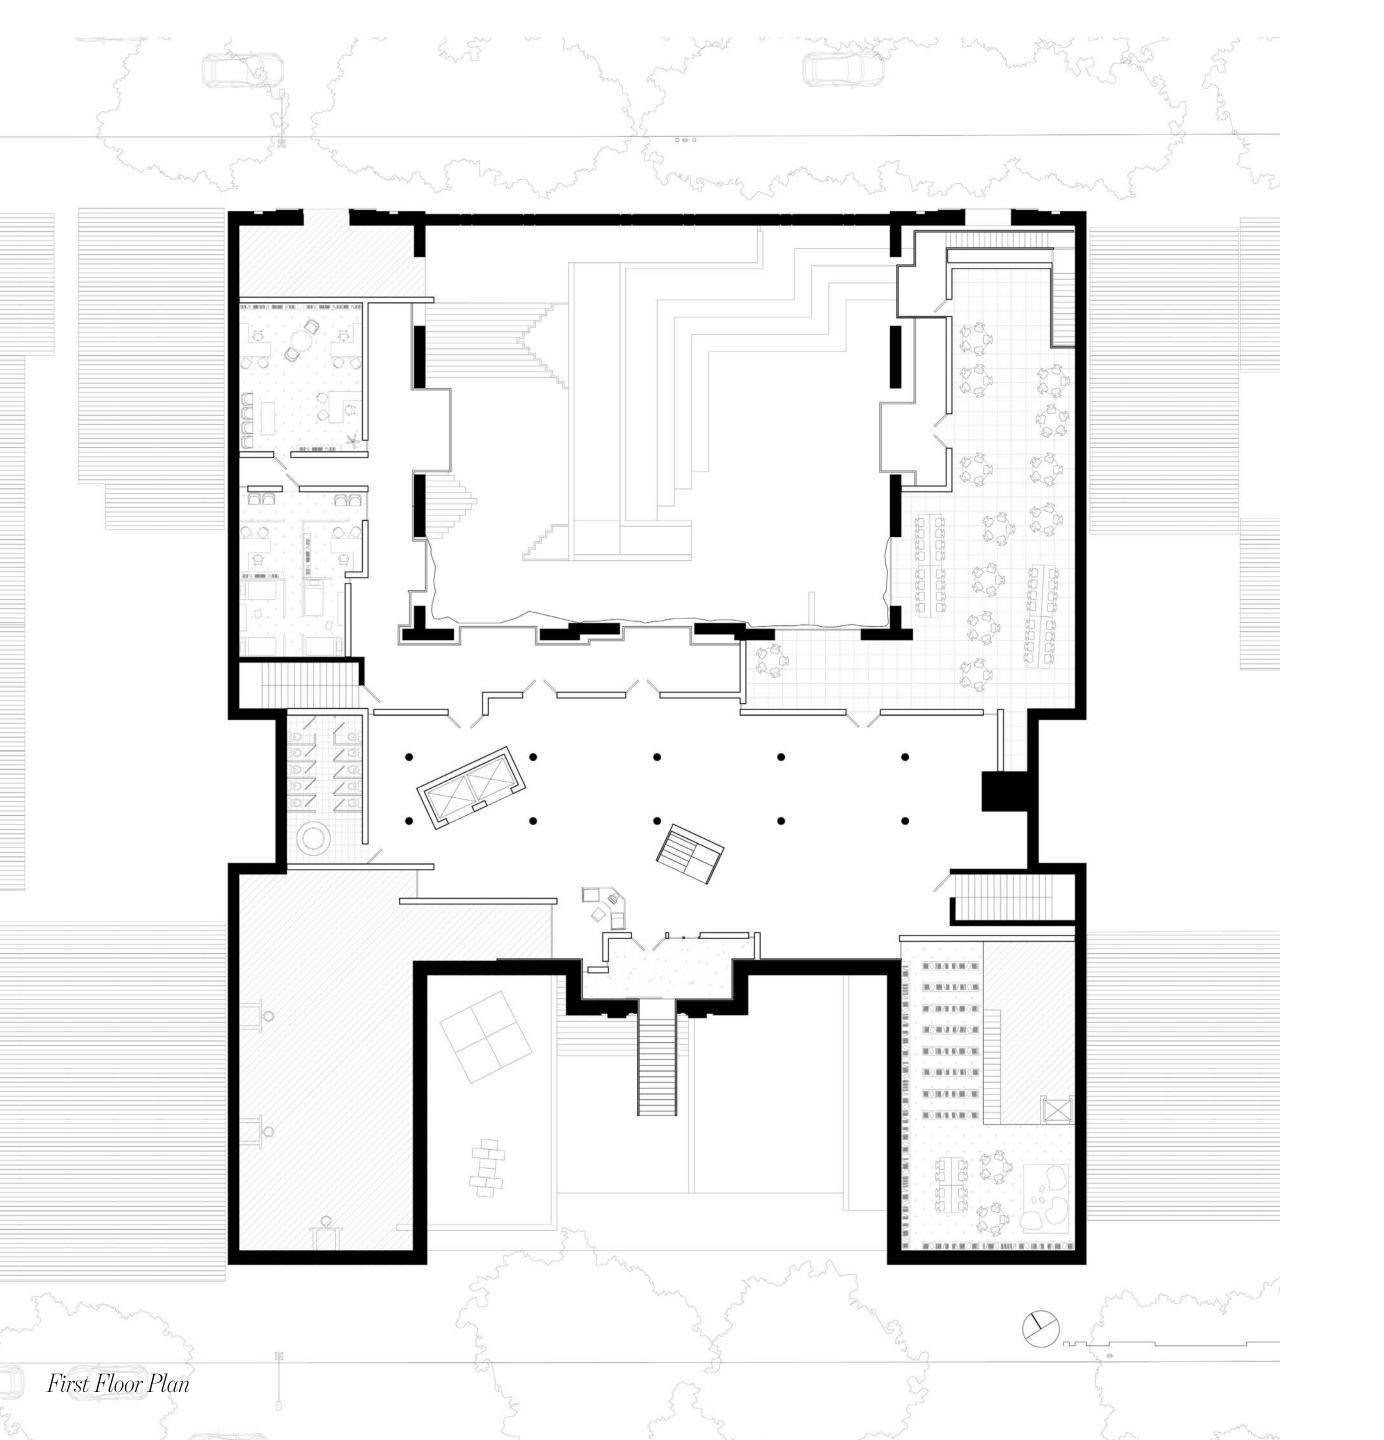

k - 8<sup>0+</sup> School of Generation

school that addresses the aging society
generational gap
social isolation

|                                |                                                                                                | kitchen 1000 sf           |
|--------------------------------|------------------------------------------------------------------------------------------------|---------------------------|
| kitchen 2000 sf                |                                                                                                |                           |
|                                | kitchen 2900 sf                                                                                |                           |
| custodial 845 sf               | custodial 845,sf                                                                               | custodial 845 sf          |
| cafeteria 1900 sf              |                                                                                                | cafeteria 1000 sf         |
| Caleteria 1900 Si              | çafeteria 2900 sf                                                                              |                           |
| administration 2000 sf         |                                                                                                | administration 600 sf     |
| administration 2000 Si         |                                                                                                |                           |
| storage/recycling 800 sf       | administration 2050 sf                                                                         | storage/recycling 800 sf  |
| nurse's office 350 sf          | ////////////////////seniors' nurse 350 sf                                                      |                           |
| counselor's office 100 sf      | children's nurse 350 sf<br>senior counselor's office 100 sf<br>youth counselor's office 100 sf | counselor's office 100 sf |
| lobby 1000 sf                  |                                                                                                | lobby 1000 sf             |
| library 700 sf                 | lobby 1000 sf                                                                                  | library 750 sf            |
|                                | library 1800 sf                                                                                |                           |
| theatre 3,000 sf               |                                                                                                | theatre 1300 sf           |
|                                |                                                                                                |                           |
|                                | theatre 4000 sf health instructor's office 180 sf                                              | trainer's office 100sf    |
| p.e. instructor's office 100sf | senior lockers 250 sf                                                                          | locker room 250 sf        |
| locker room 250 sf             | vouth lockers 250 sf                                                                           |                           |

| p.e. instructor's office 100sf | theatre 4000 sf                          | trainer's office 100sf                 |
|--------------------------------|------------------------------------------|----------------------------------------|
| p.e. Instructor's office 100si | senior lockers 250 sf                    | locker room 250 sf                     |
| locker room 250 sf             |                                          |                                        |
|                                | vouth lockers 250 sf                     | zzzzzzzzzzzzzzzzzzzzzzzzzzzzzzzzzzzzzz |
| gym equipment room 100 st      | xxxxxxxxgym equipment room 180 sixxxxxxx | fitness center 1400 sf                 |
| gymnasium 3500 sf              |                                          |                                        |
| the garage 3250 sf             | gym 4500 sf                              | the garage 1000 sf                     |
|                                | the garage 5000 sf                       | classroom 6750 sf (750x9)=             |
|                                |                                          | Classroom 0750 st (750x5)              |
|                                |                                          |                                        |
|                                |                                          |                                        |
|                                |                                          |                                        |
| classroom 13500 sf (750x18)    |                                          |                                        |
|                                |                                          |                                        |
|                                |                                          |                                        |
|                                |                                          |                                        |
|                                |                                          |                                        |
|                                |                                          |                                        |
|                                | classroom 20250 sf                       |                                        |