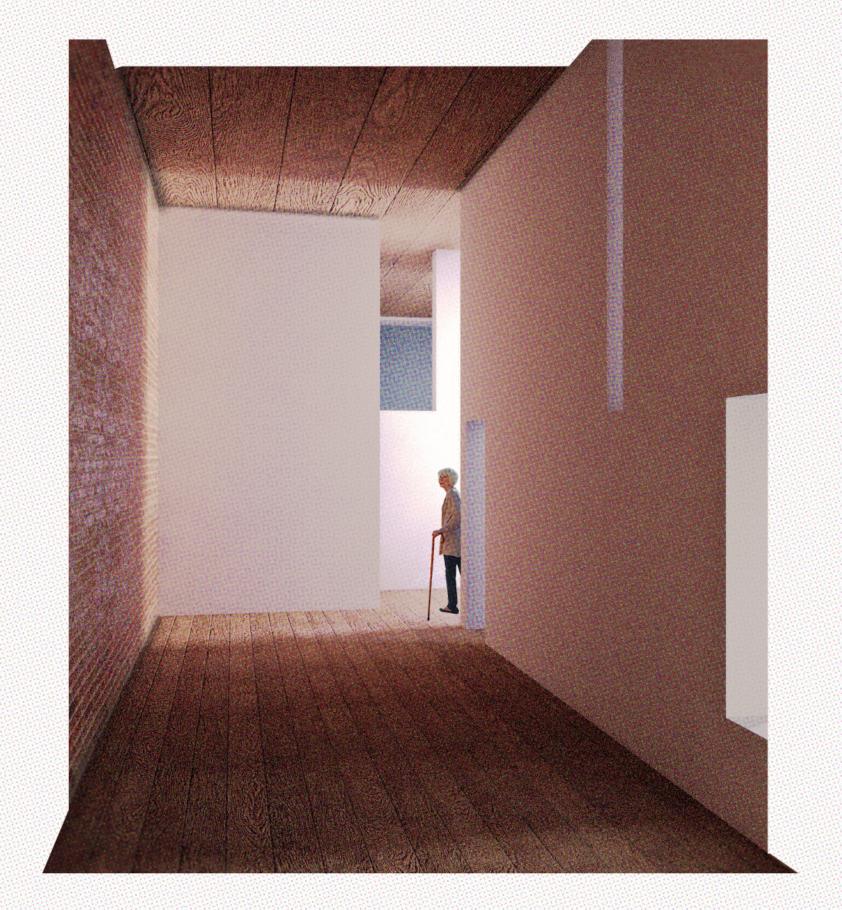

|
|                                |                                          |                                        |
|                                |                                          |                                        |
|                                |                                          |                                        |
|                                |                                          |                                        |
|                                |                                          |                                        |
|                                | classroom 20250 sf                       |                                        |

















































































Balcony Box Typical Classroom