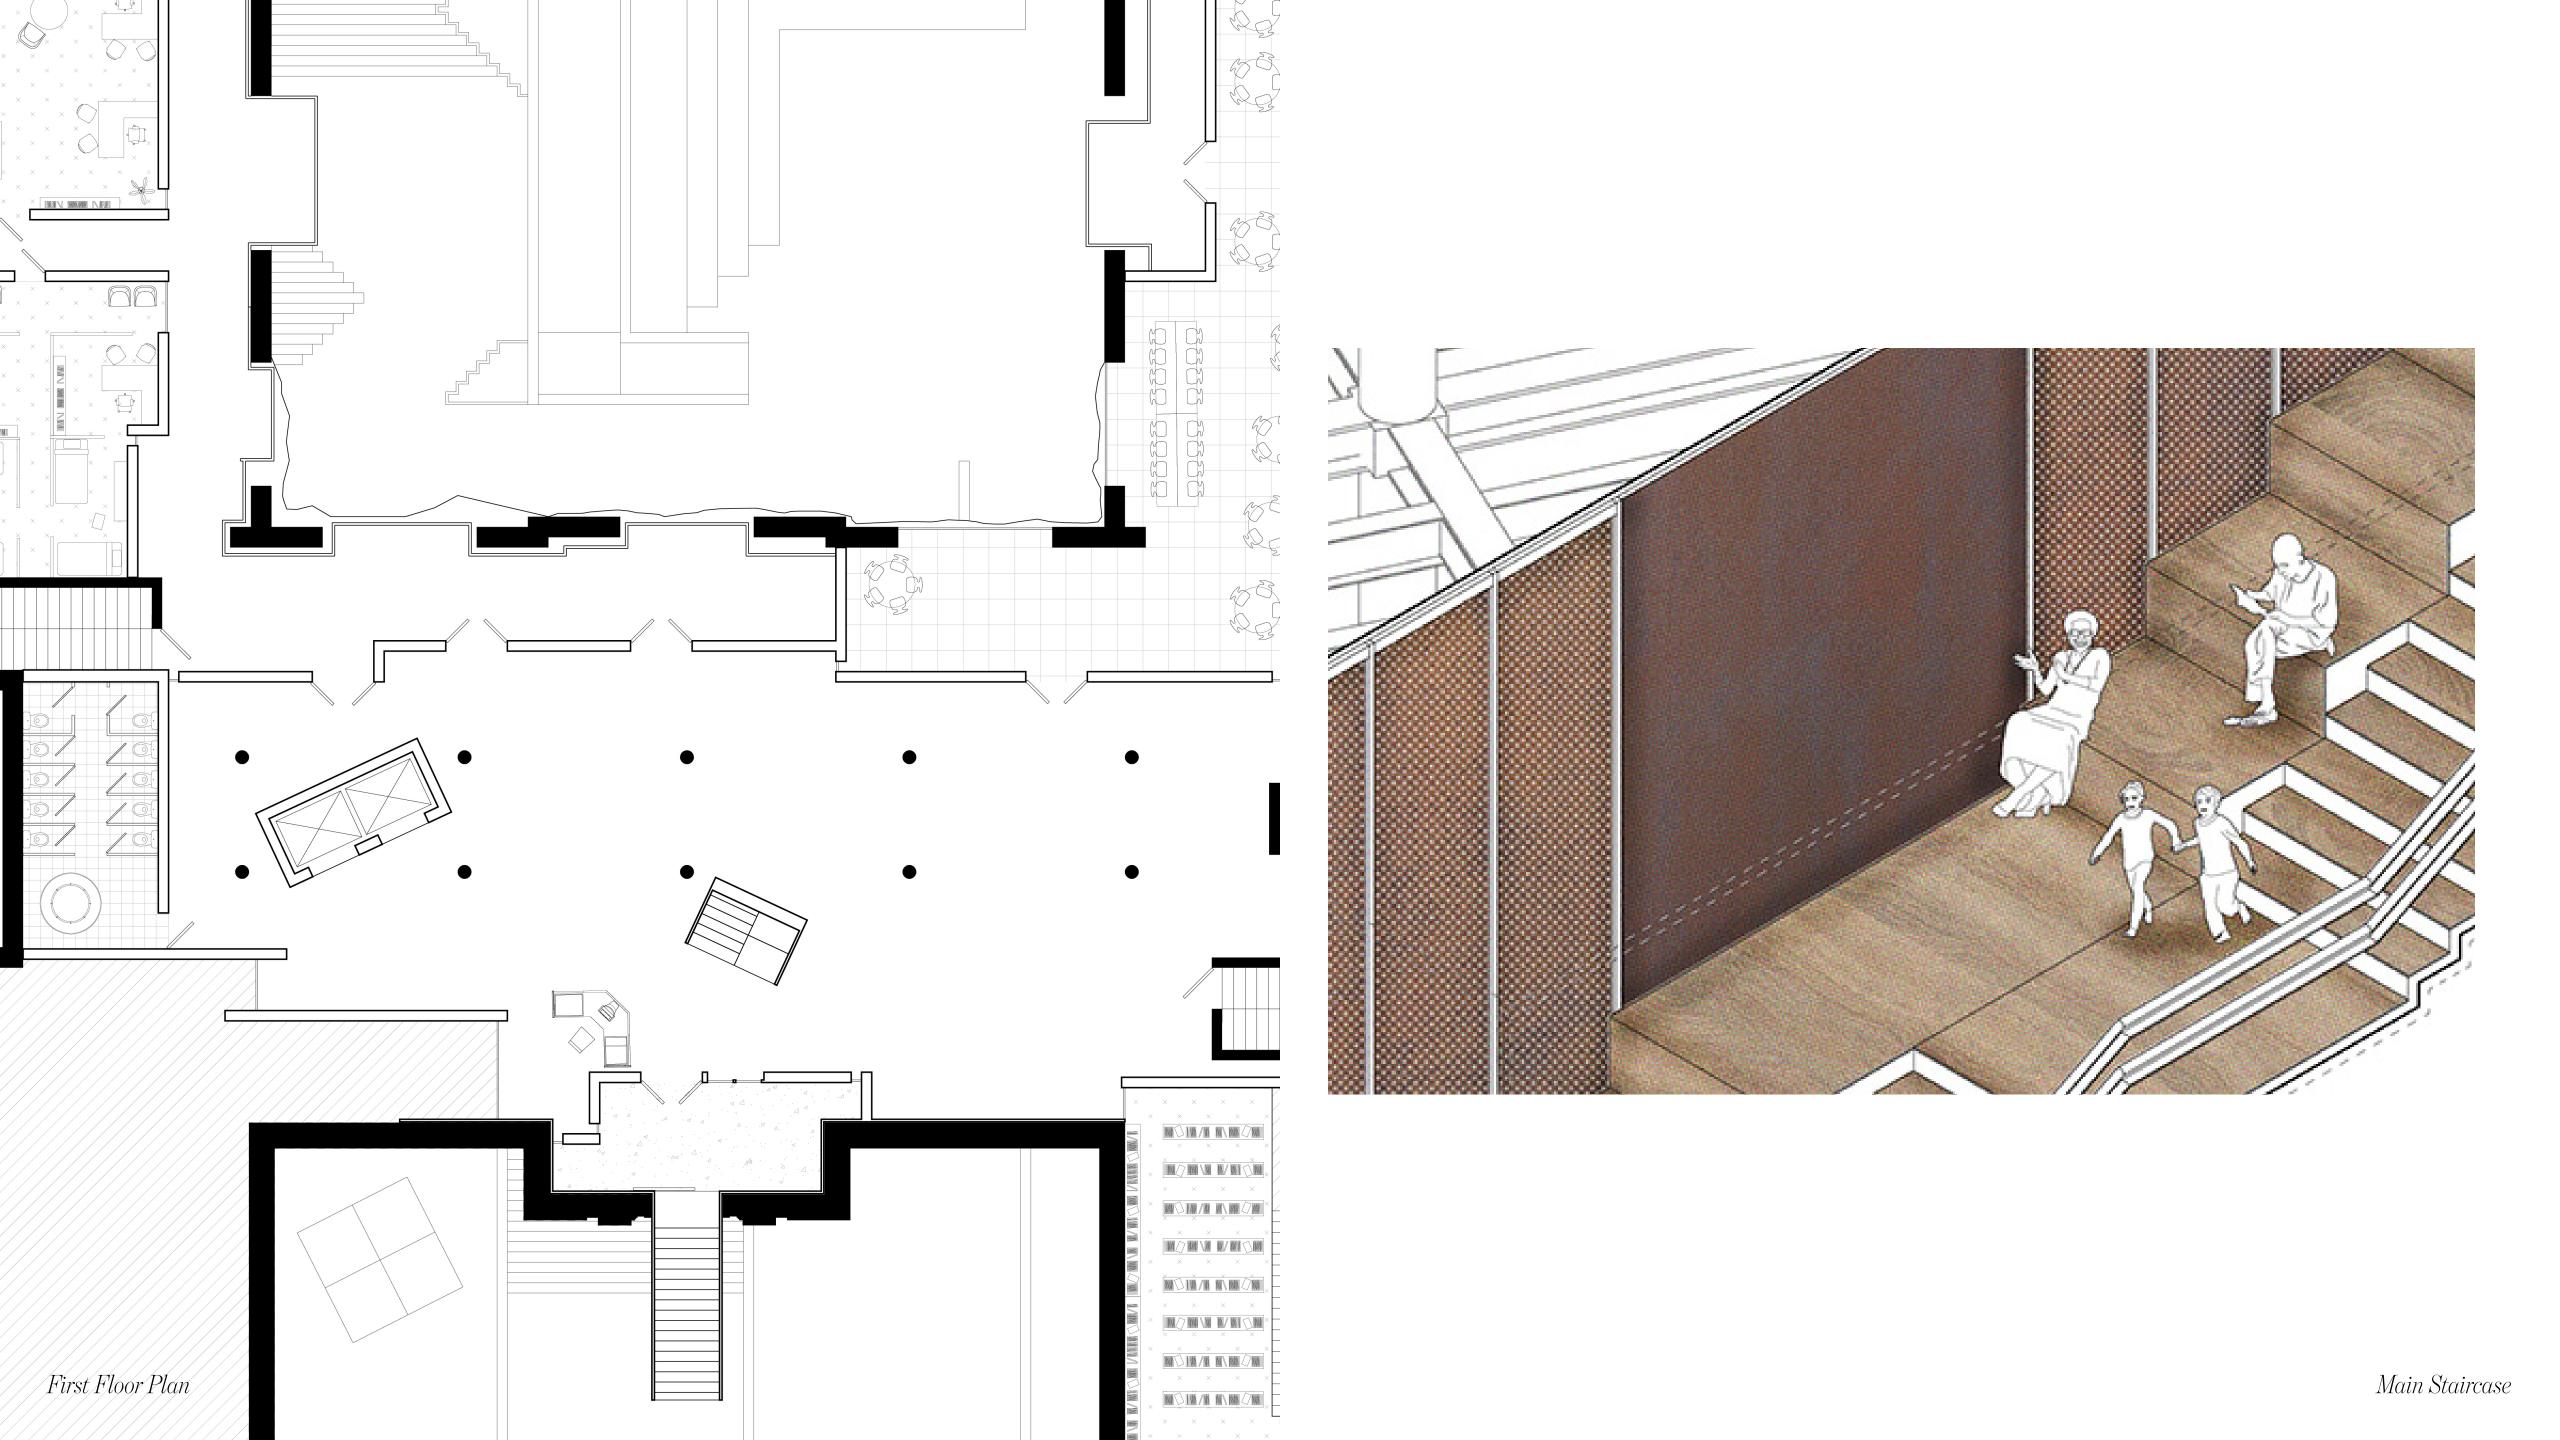

|                                        |
|                                |                                          |                                        |
|                                |                                          |                                        |
|                                |                                          |                                        |
|                                |                                          |                                        |
|                                |                                          |                                        |
|                                | classroom 20250 sf                       |                                        |

















































































Balcony Box Typical Classroom