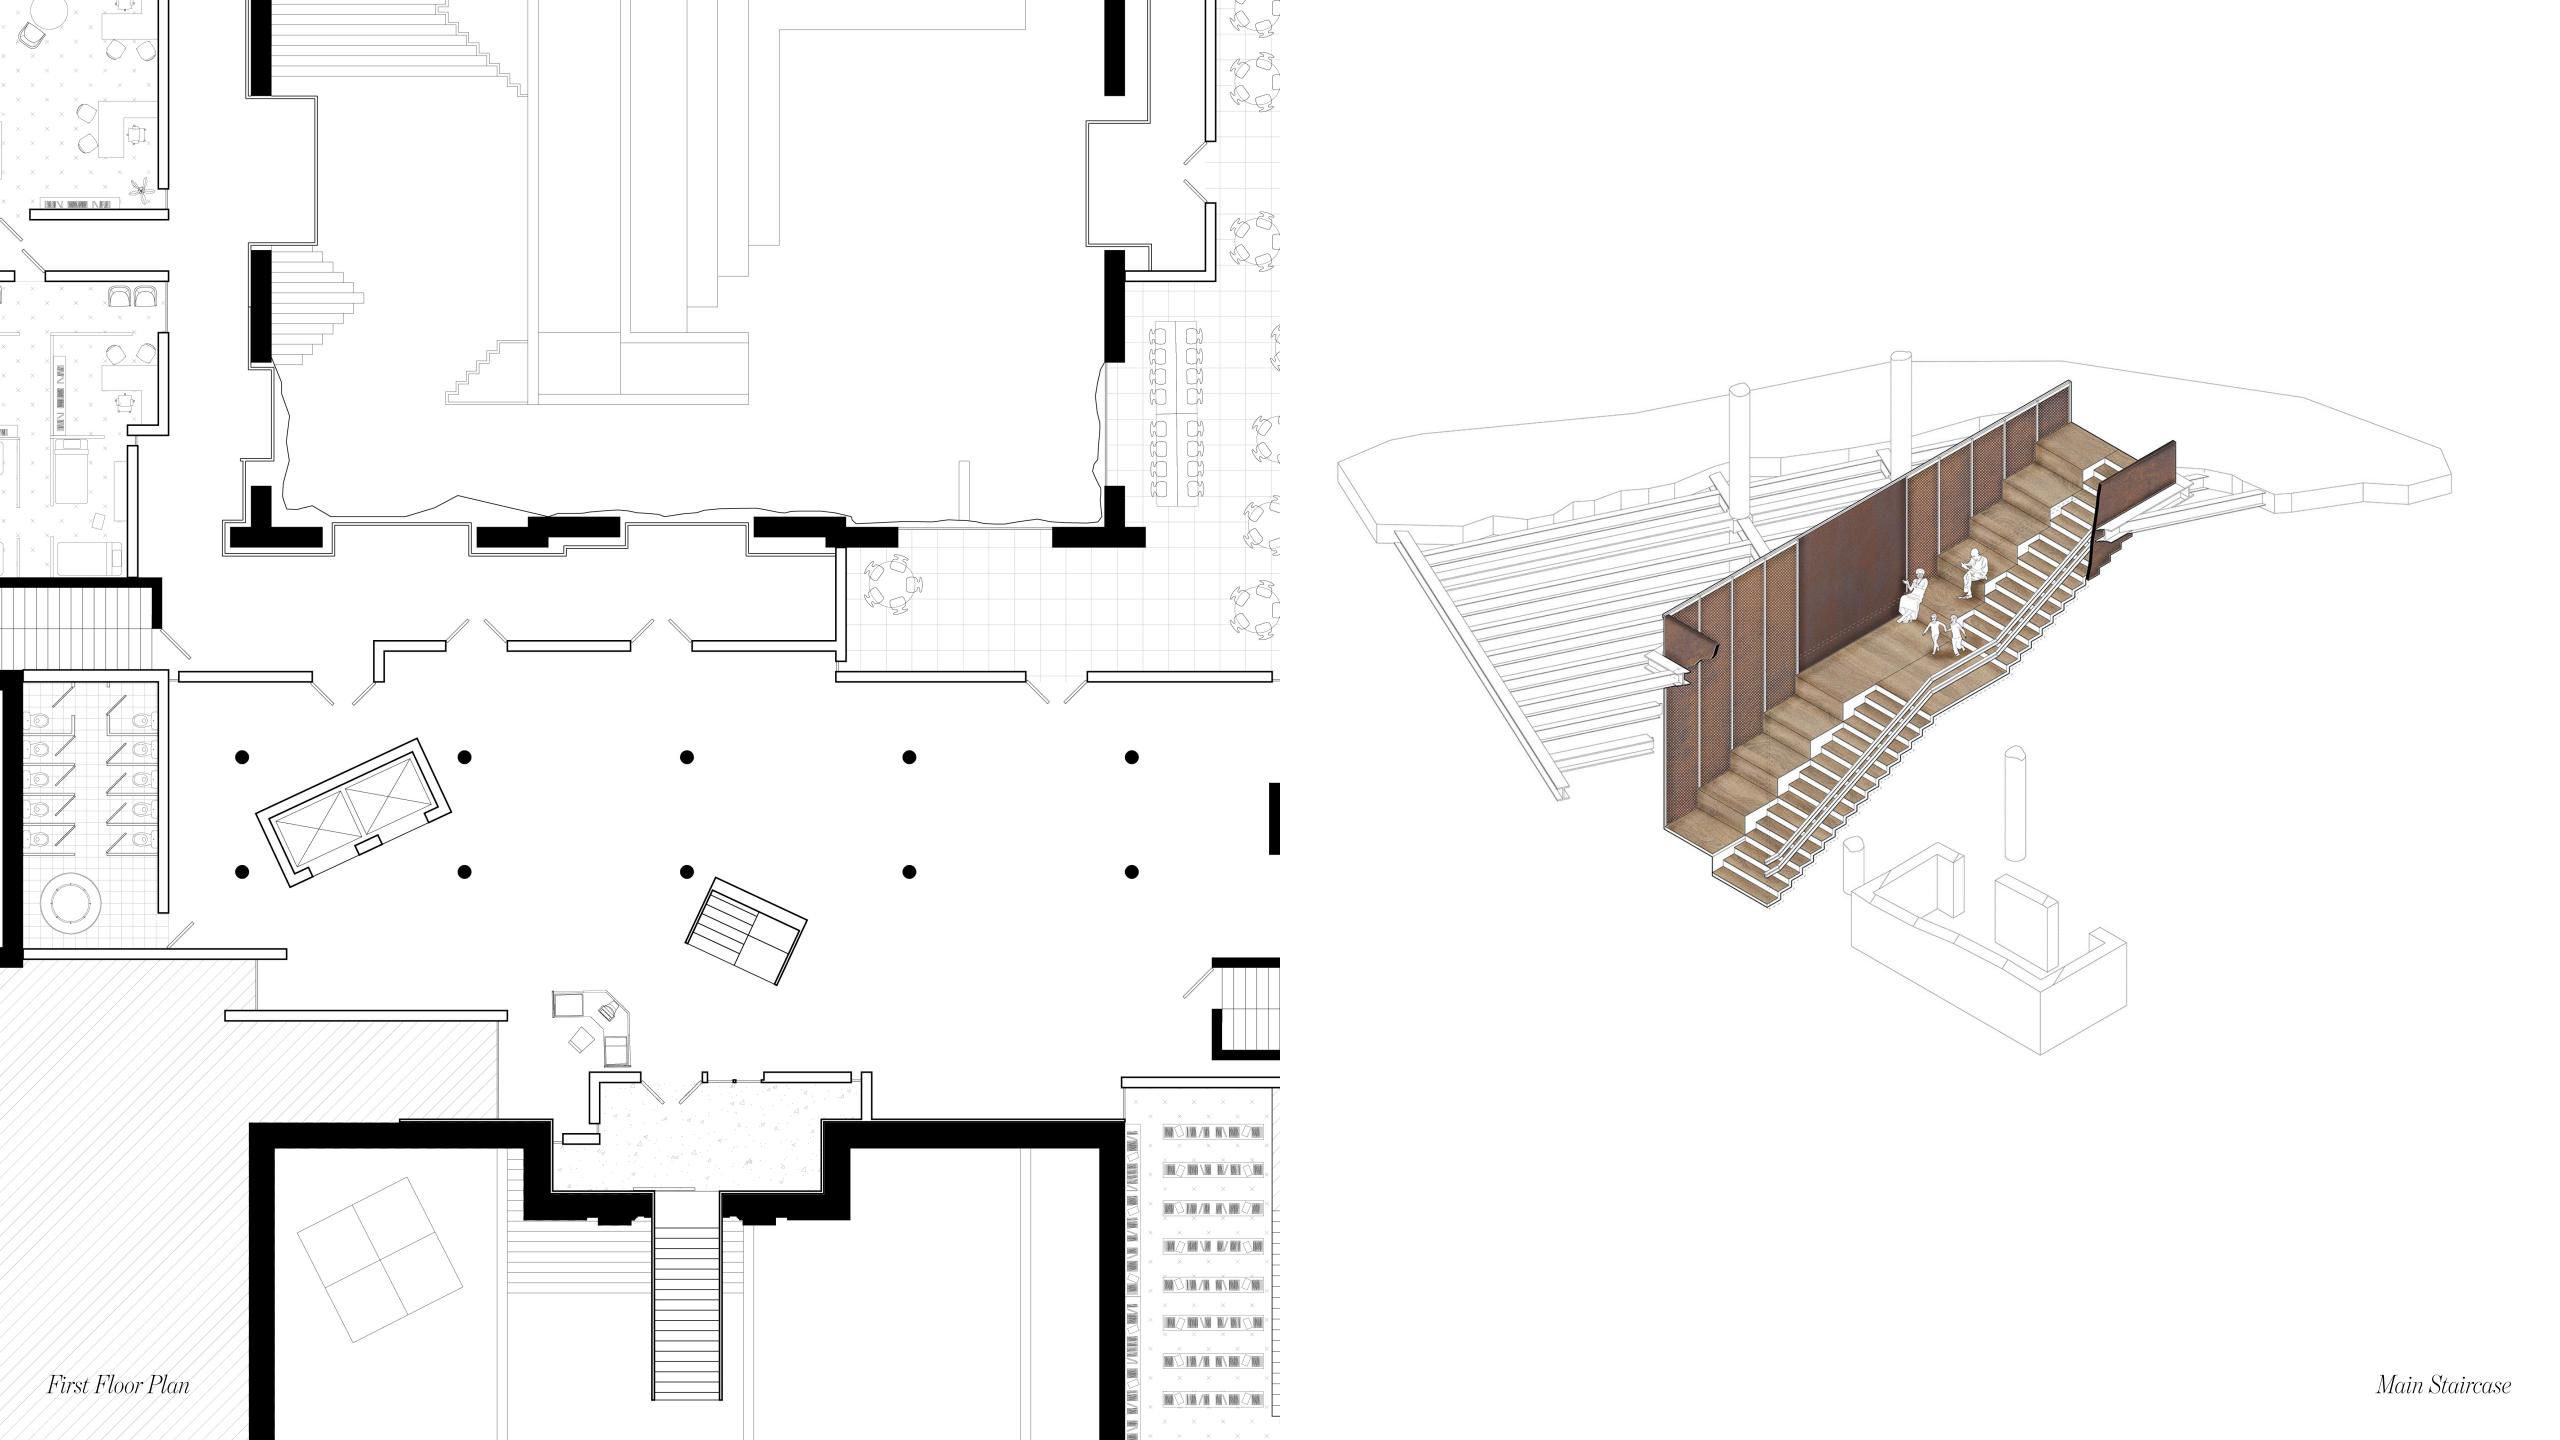

|                                        |
|                                |                                          |                                        |
|                                |                                          |                                        |
|                                |                                          |                                        |
|                                |                                          |                                        |
|                                |                                          |                                        |
|                                | classroom 20250 sf                       |                                        |

















































































Balcony Box Typical Classroom