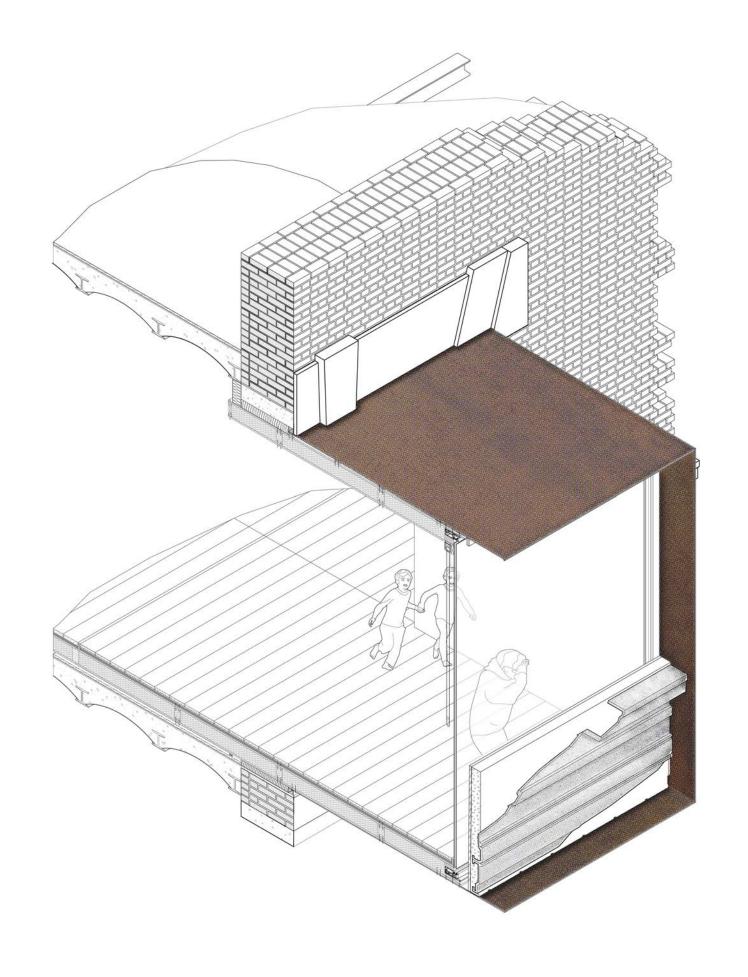

|                                          |                                        |
|                                |                                          |                                        |
|                                |                                          |                                        |
|                                |                                          |                                        |
|                                |                                          |                                        |
|                                | classroom 20250 sf                       |                                        |

















































































Balcony Box Typical Classroom