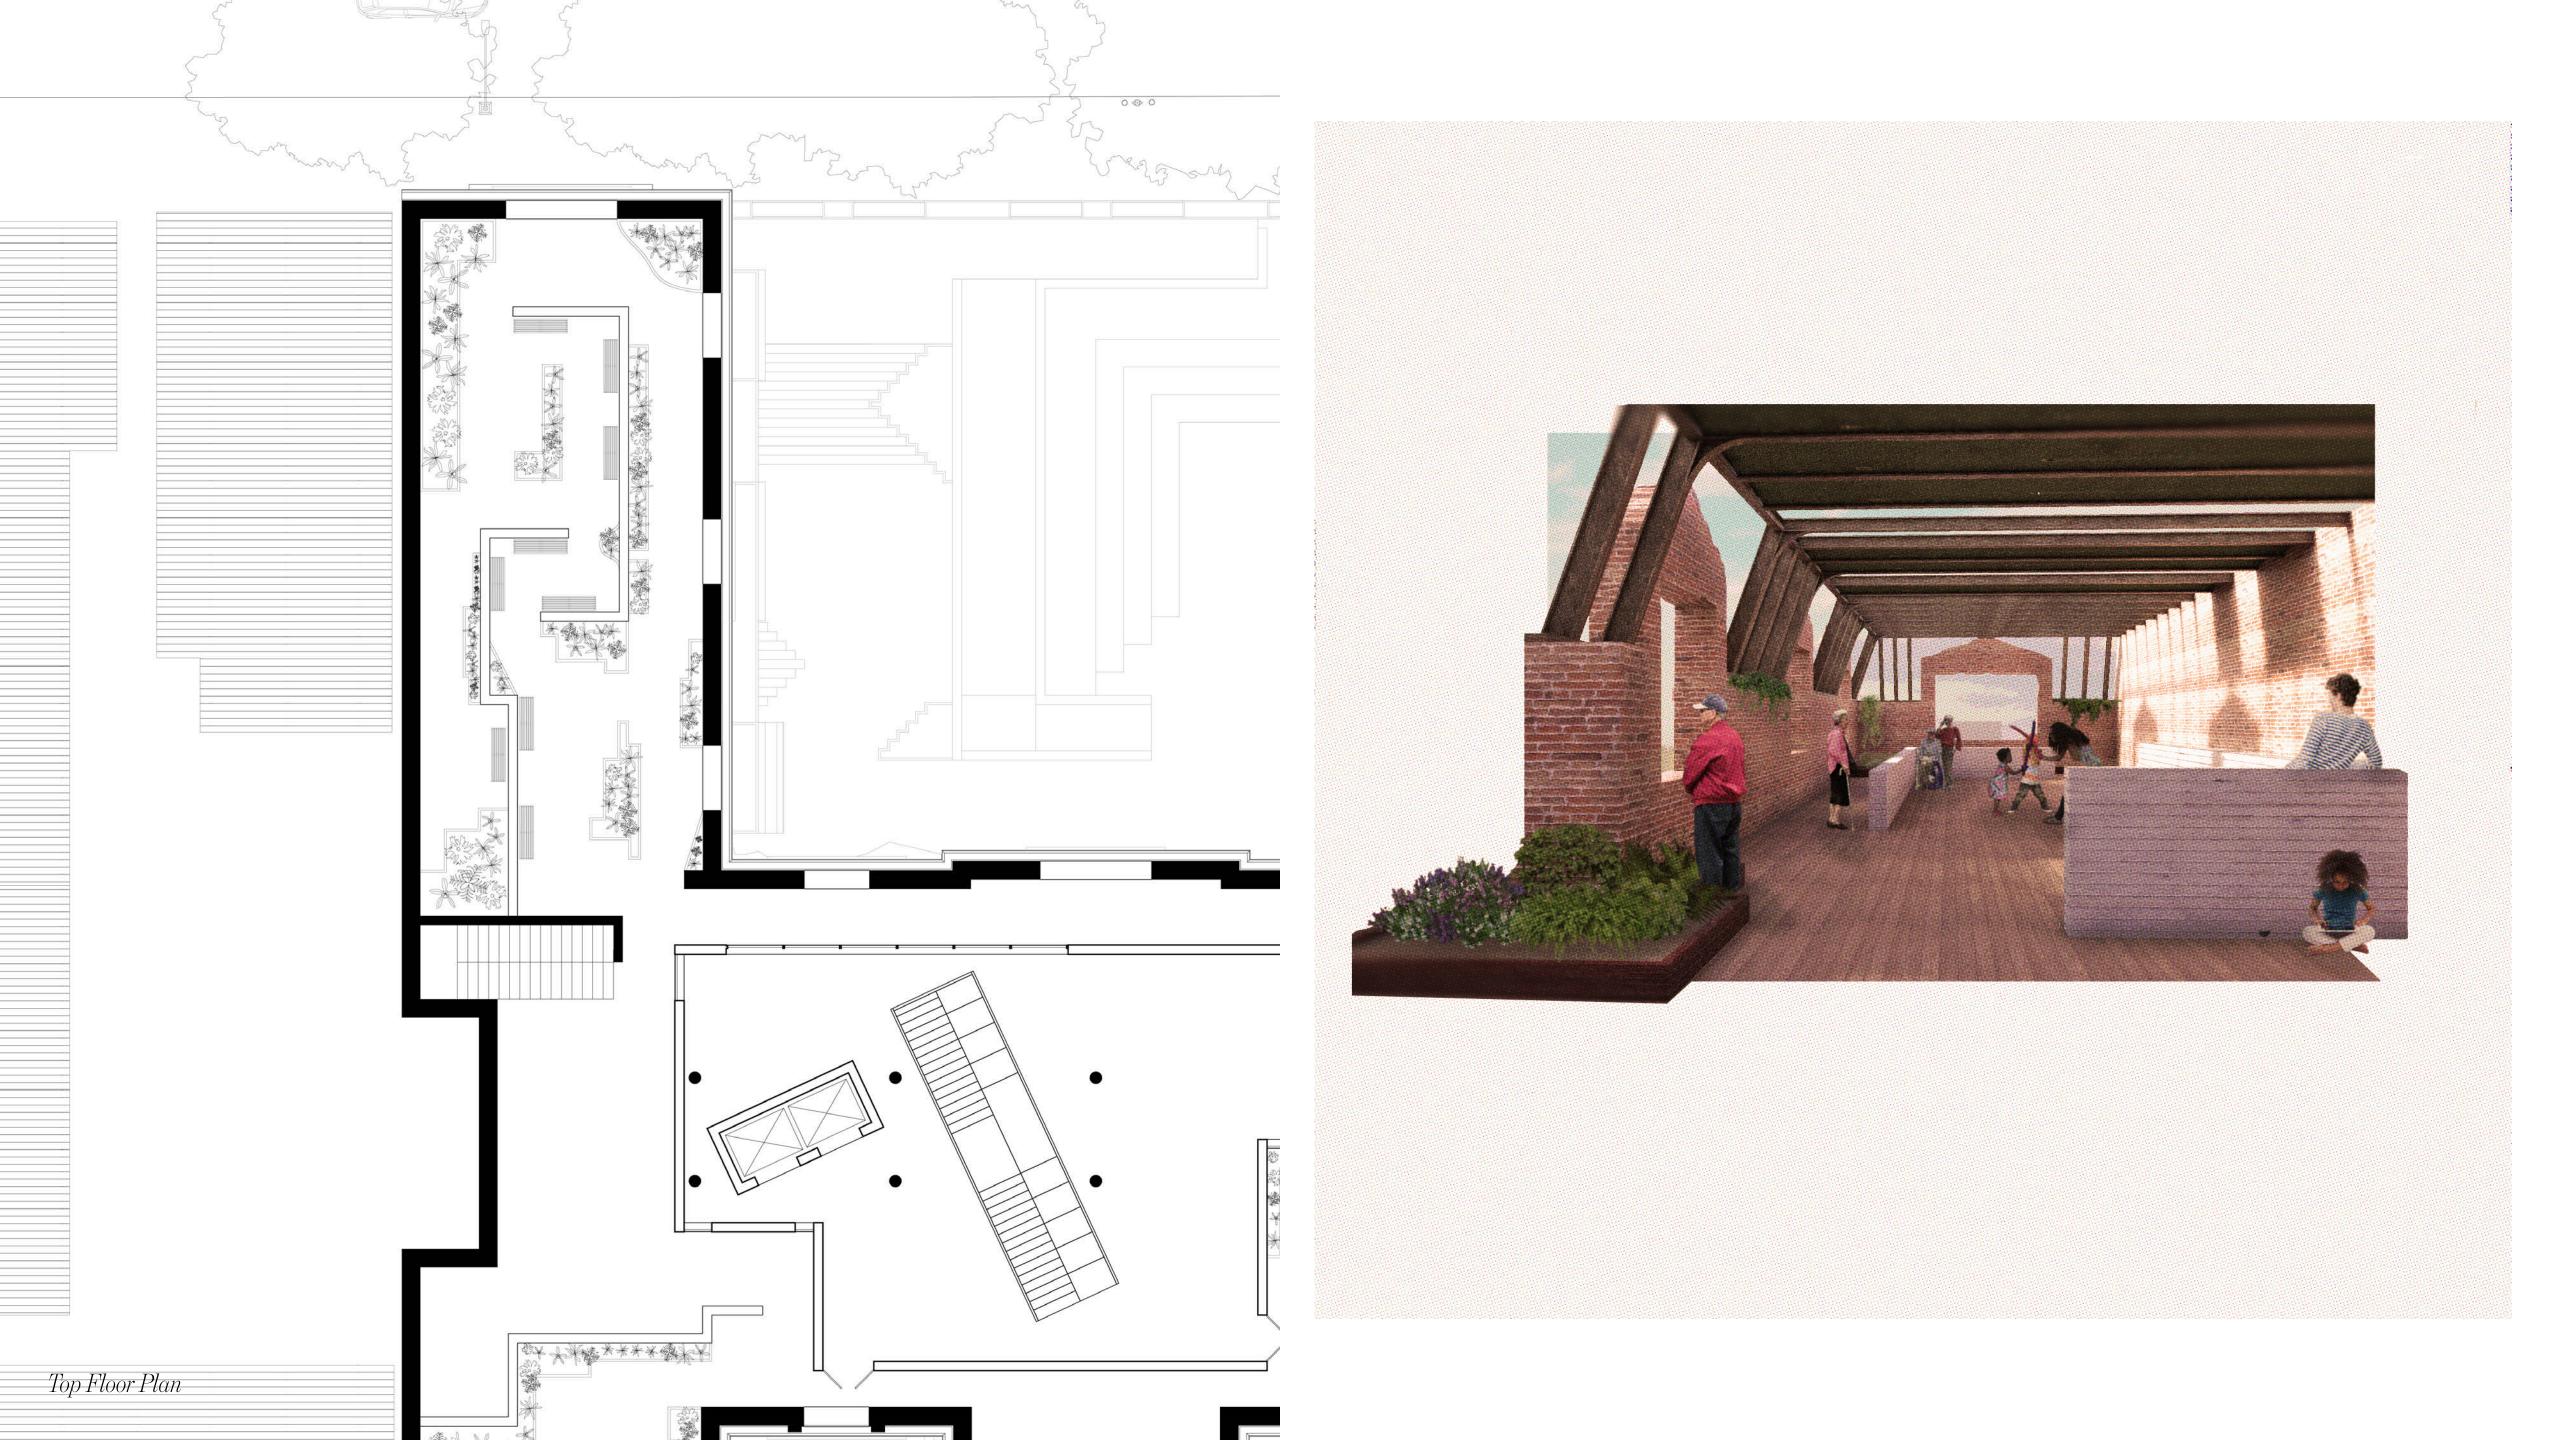

|                                        |
|                                |                                          |                                        |
|                                |                                          |                                        |
|                                |                                          |                                        |
|                                |                                          |                                        |
|                                | classroom 20250 sf                       |                                        |

















































































Balcony Box Typical Classroom