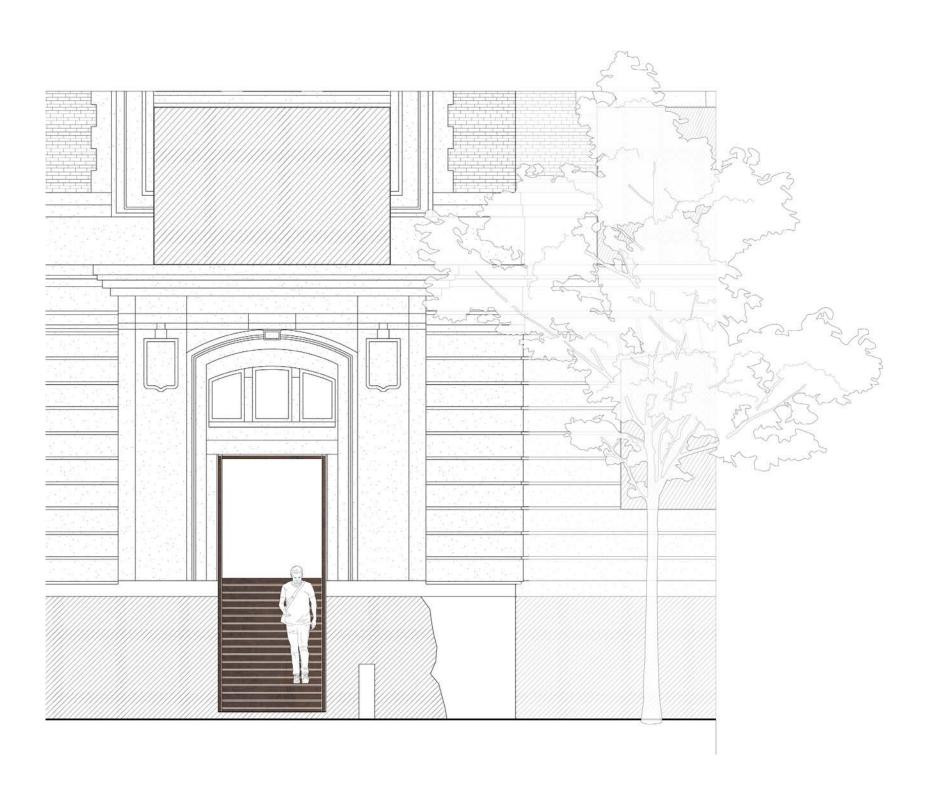

k - 8<sup>0+</sup> School of Generation

school that addresses the aging society
generational gap
social isolation

|                                |                                                                                                | kitchen 1000 sf           |
|--------------------------------|------------------------------------------------------------------------------------------------|---------------------------|
| kitchen 2000 sf                |                                                                                                |                           |
|                                | kitchen 2900 sf                                                                                |                           |
| custodial 845 sf               | custodial 845,sf                                                                               | custodial 845 sf          |
| cafeteria 1900 sf              |                                                                                                | cafeteria 1000 sf         |
| Caleteria 1900 Si              | çafeteria 2900 sf                                                                              |                           |
| administration 2000 sf         |                                                                                                | administration 600 sf     |
| administration 2000 Si         |                                                                                                |                           |
| storage/recycling 800 sf       | administration 2050 sf                                                                         | storage/recycling 800 sf  |
| nurse's office 350 sf          | ////////////////////seniors' nurse 350 sf                                                      |                           |
| counselor's office 100 sf      | children's nurse 350 sf<br>senior counselor's office 100 sf<br>youth counselor's office 100 sf | counselor's office 100 sf |
| lobby 1000 sf                  |                                                                                                | lobby 1000 sf             |
| library 700 sf                 | lobby 1000 sf                                                                                  | library 750 sf            |
|                                | library 1800 sf                                                                                |                           |
| theatre 3,000 sf               |                                                                                                | theatre 1300 sf           |
|                                |                                                                                                |                           |
|                                | theatre 4000 sf health instructor's office 180 sf                                              | trainer's office 100sf    |
| p.e. instructor's office 100sf | senior lockers 250 sf                                                                          | locker room 250 sf        |
| locker room 250 sf             | vouth lockers 250 sf                                                                           |                           |

| p.e. instructor's office 100sf | theatre 4000 sf                          | trainer's office 100sf                 |
|--------------------------------|------------------------------------------|----------------------------------------|
| p.e. Instructor's office 100si | senior lockers 250 sf                    | locker room 250 sf                     |
| locker room 250 sf             |                                          |                                        |
|                                | vouth lockers 250 sf                     | zzzzzzzzzzzzzzzzzzzzzzzzzzzzzzzzzzzzzz |
| gym equipment room 100 st      | xxxxxxxxgym equipment room 180 sixxxxxxx | fitness center 1400 sf                 |
| gymnasium 3500 sf              |                                          |                                        |
| the garage 3250 sf             | gym 4500 sf                              | the garage 1000 sf                     |
|                                | the garage 5000 sf                       | classroom 6750 sf (750x9)=             |
|                                |                                          | Classroom 0750 st (750x5)              |
|                                |                                          |                                        |
|                                |                                          |                                        |
|                                |                                          |                                        |
| classroom 13500 sf (750x18)    |                                          |                                        |
|                                |                                          |                                        |
|                                |                                          |                                        |
|                                |                                          |                                        |
|                                |                                          |                                        |
|                                |                                          |                                        |
|                                | classroom 20250 sf                       |                                        |