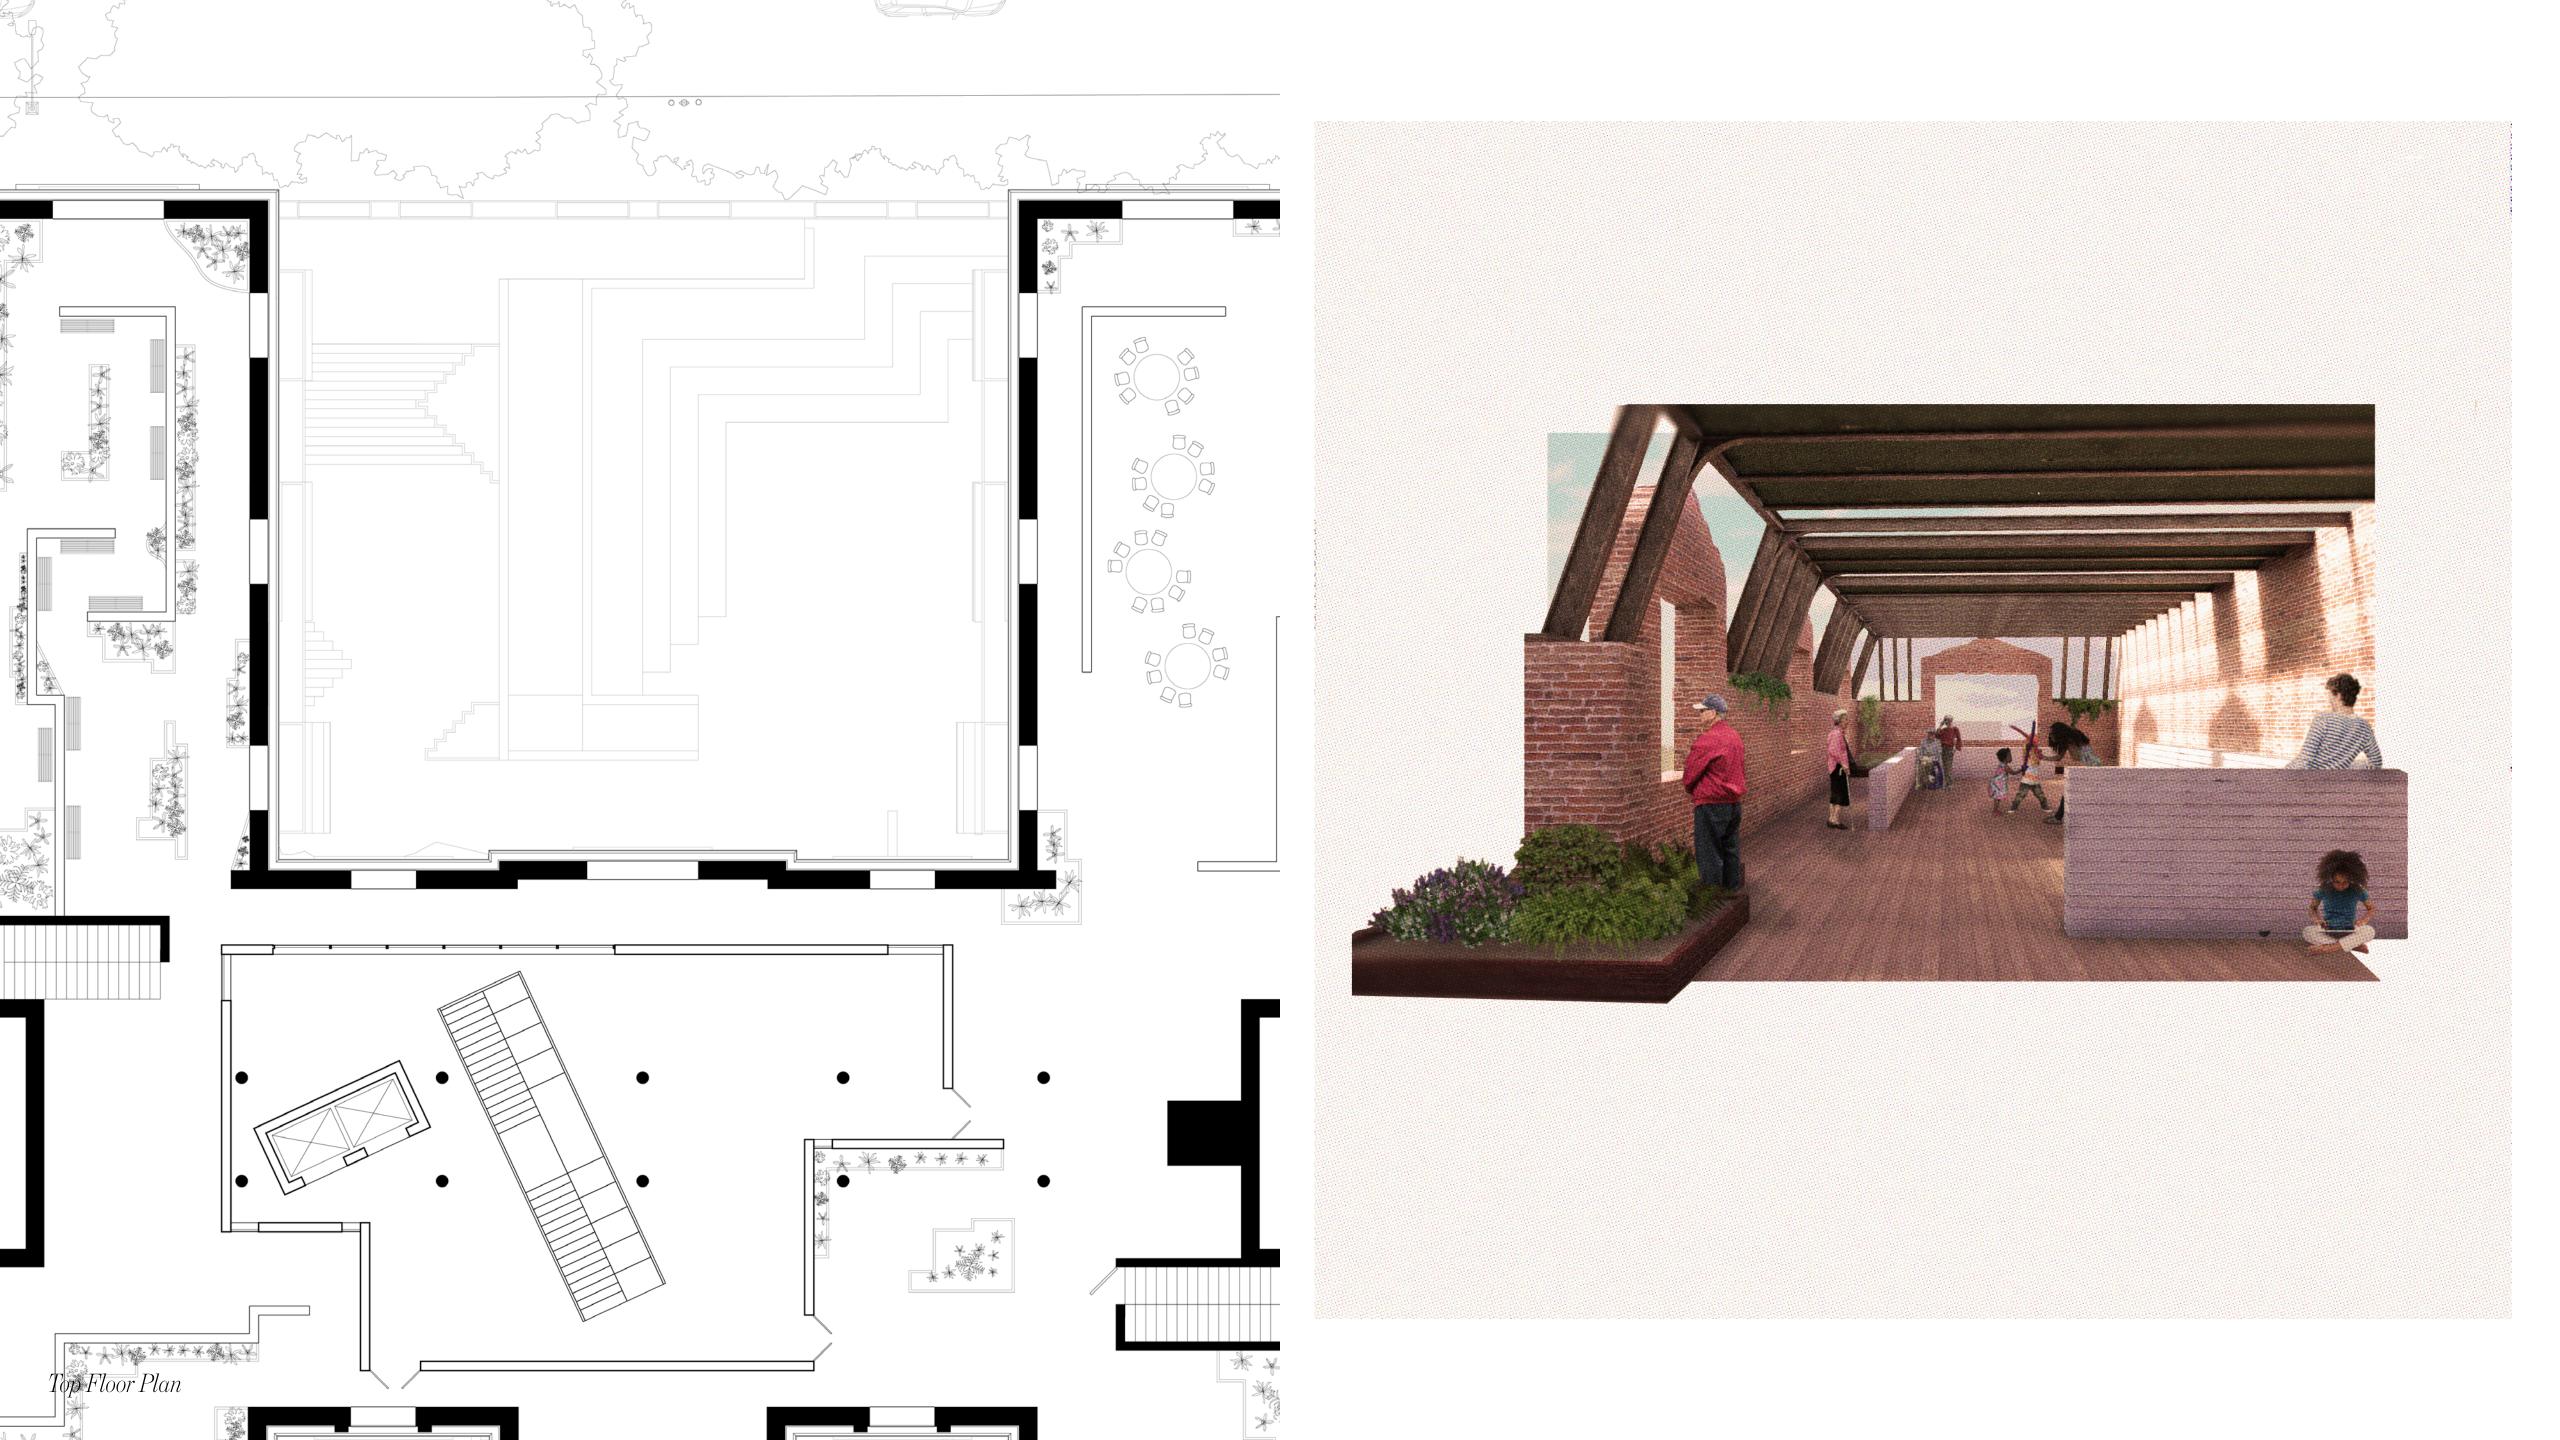

|                                        |
|                                |                                          |                                        |
|                                |                                          |                                        |
|                                |                                          |                                        |
|                                |                                          |                                        |
|                                | classroom 20250 sf                       |                                        |

















































































Balcony Box Typical Classroom