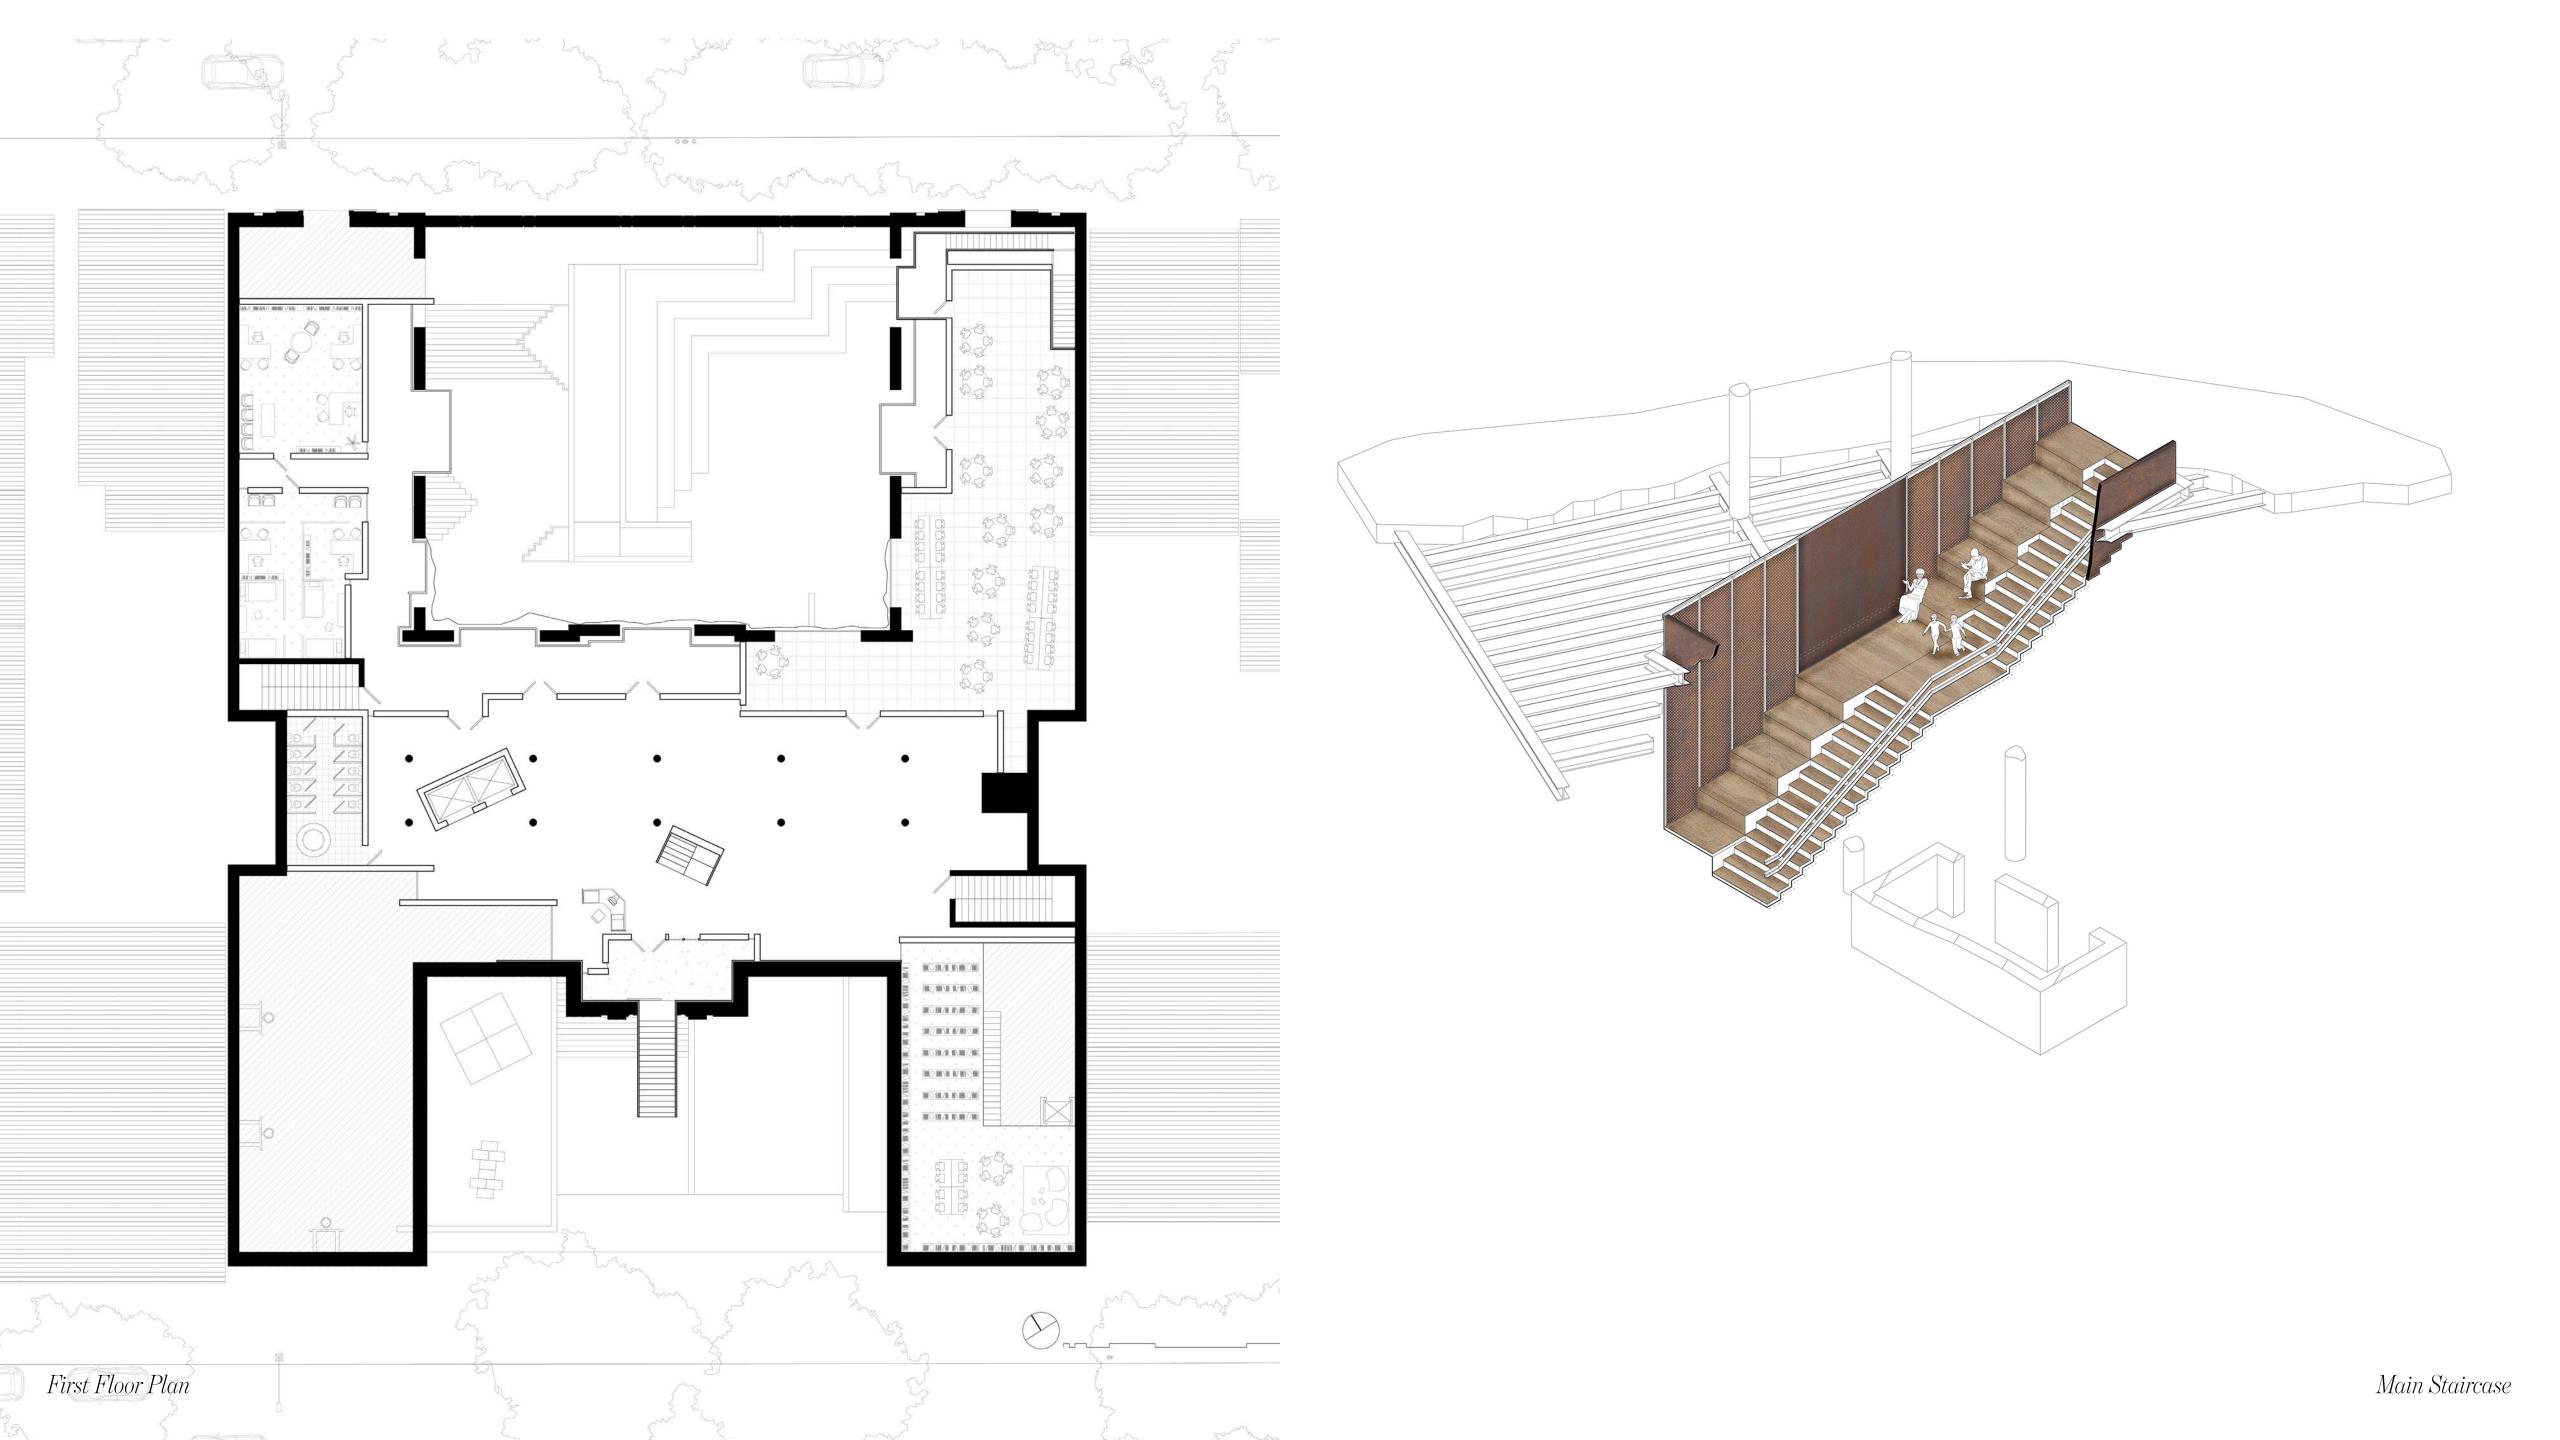

|                                        |
|                                |                                          |                                        |
|                                |                                          |                                        |
|                                |                                          |                                        |
|                                |                                          |                                        |
|                                |                                          |                                        |
|                                | classroom 20250 sf                       |                                        |

















































































Balcony Box Typical Classroom