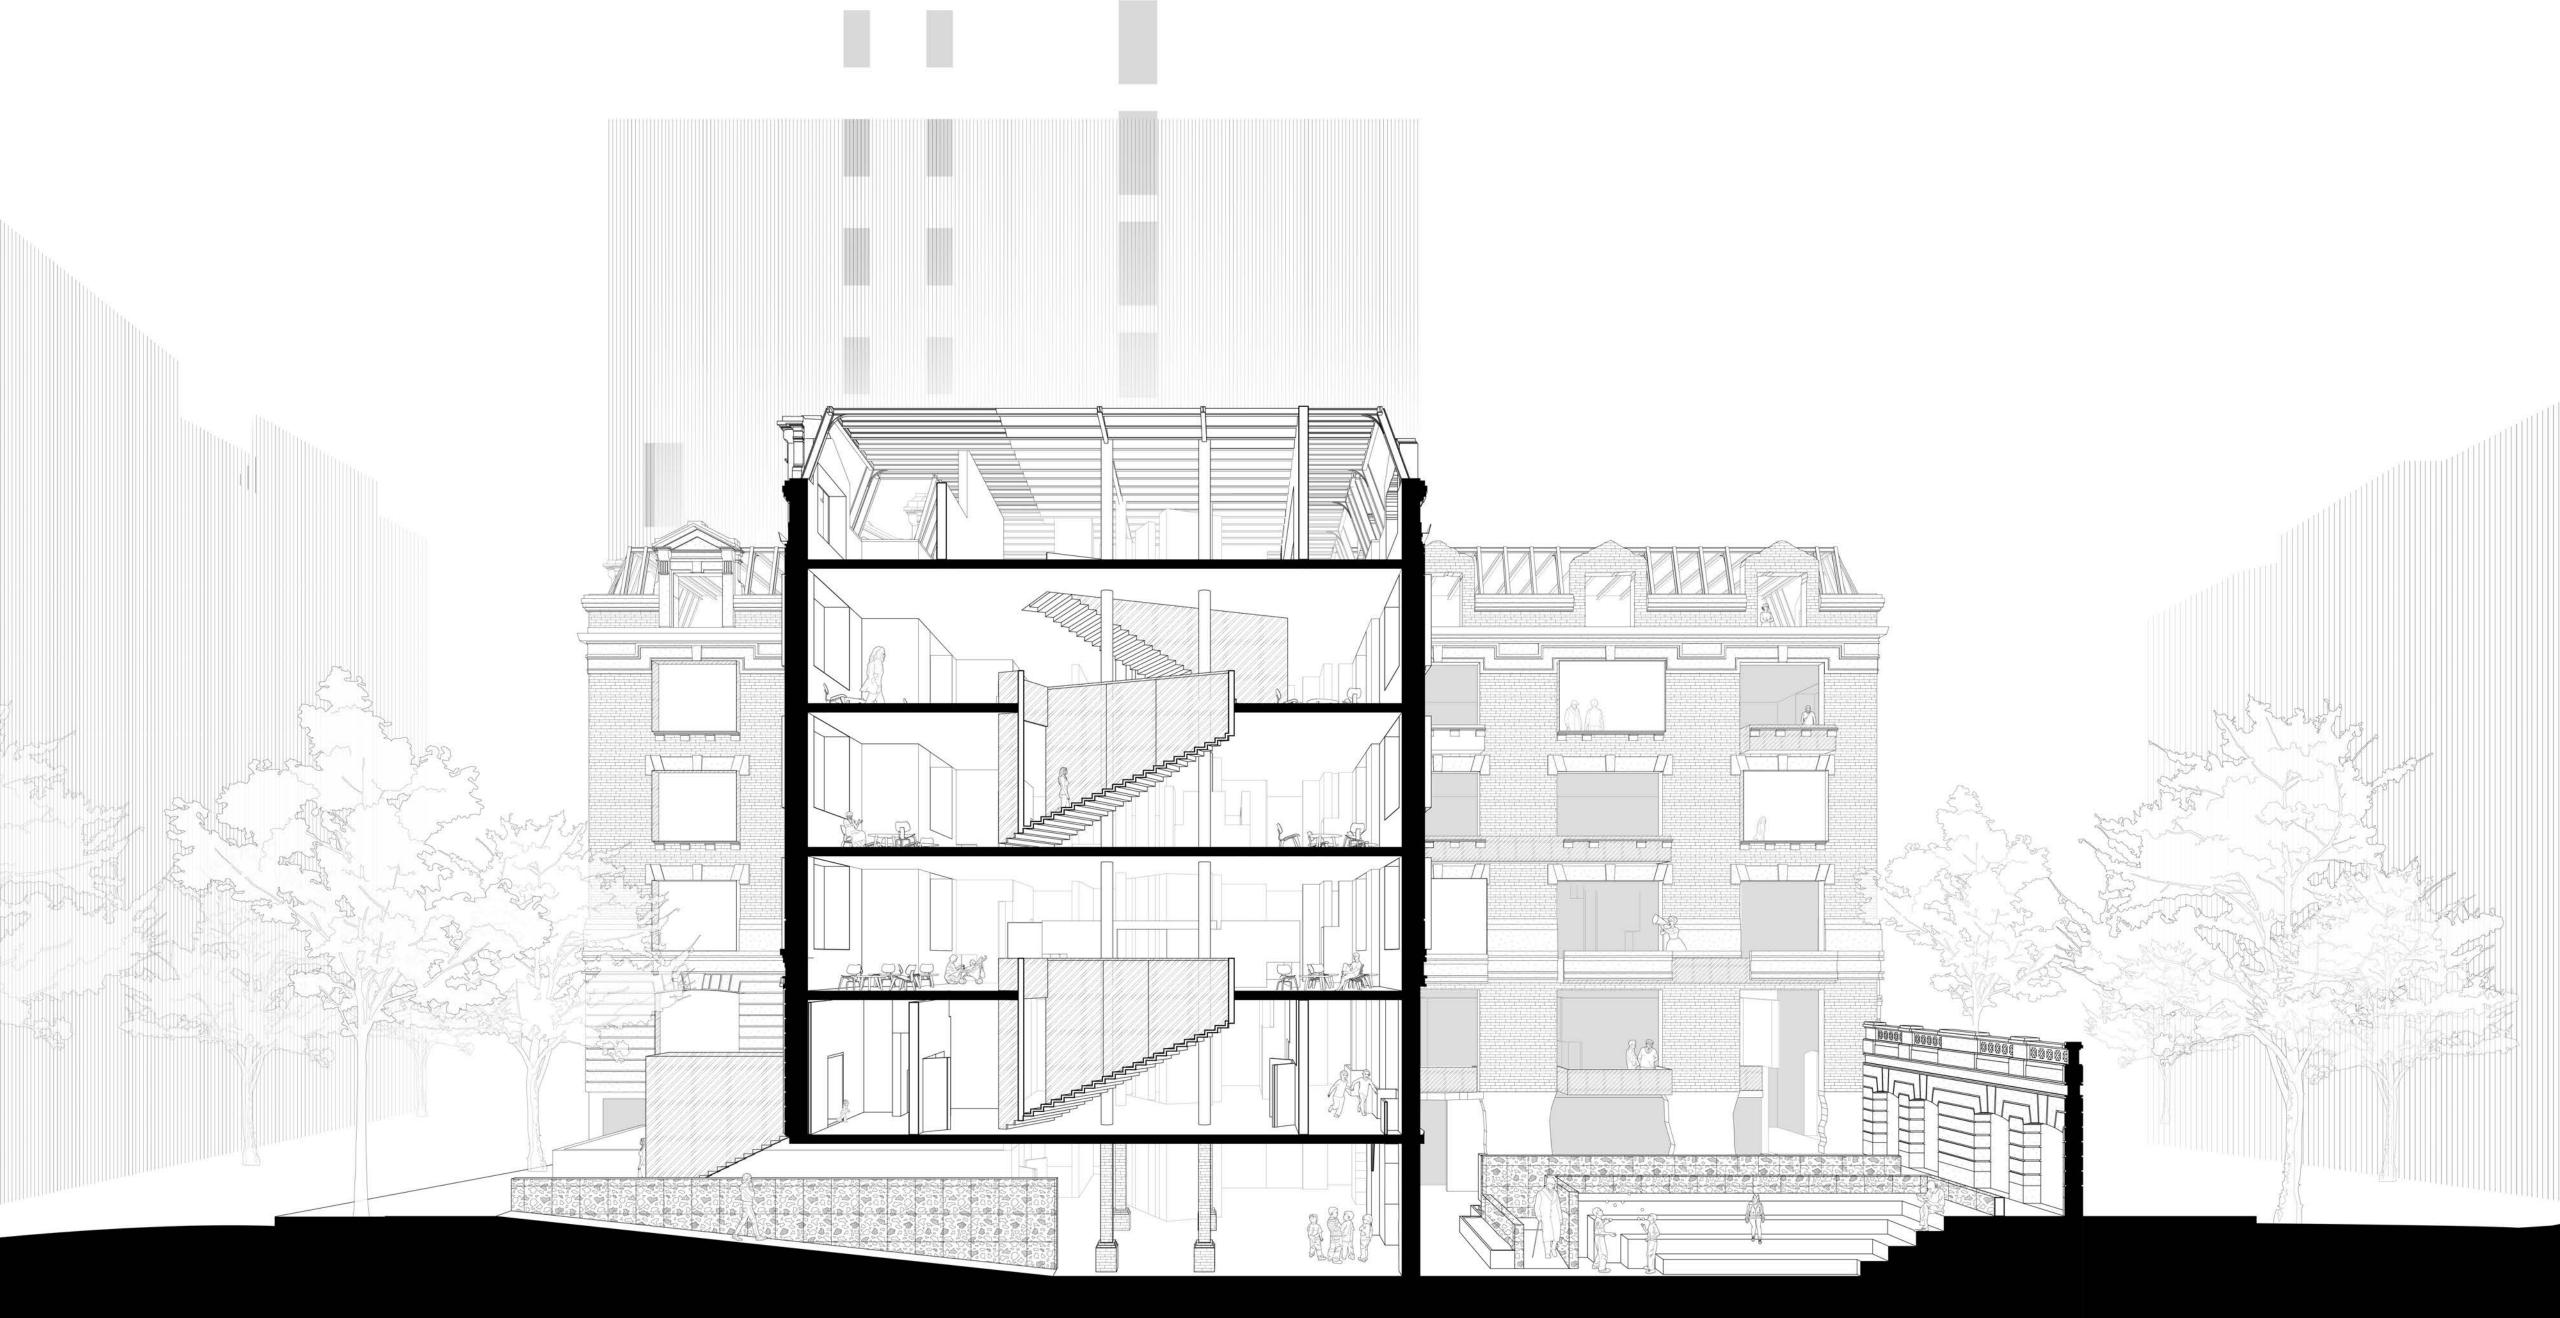

k - 8<sup>0+</sup> School of Generation

school that addresses the aging society
generational gap
social isolation

|                                |                                                                                                | kitchen 1000 sf           |
|--------------------------------|------------------------------------------------------------------------------------------------|---------------------------|
| kitchen 2000 sf                |                                                                                                |                           |
|                                | kitchen 2900 sf                                                                                |                           |
| custodial 845 sf               | custodial 845,sf                                                                               | custodial 845 sf          |
| cafeteria 1900 sf              |                                                                                                | cafeteria 1000 sf         |
| Caleteria 1900 Si              | çafeteria 2900 sf                                                                              |                           |
| administration 2000 sf         |                                                                                                | administration 600 sf     |
| administration 2000 Si         |                                                                                                |                           |
| storage/recycling 800 sf       | administration 2050 sf                                                                         | storage/recycling 800 sf  |
| nurse's office 350 sf          | ////////////////////seniors' nurse 350 sf                                                      |                           |
| counselor's office 100 sf      | children's nurse 350 sf<br>senior counselor's office 100 sf<br>youth counselor's office 100 sf | counselor's office 100 sf |
| lobby 1000 sf                  |                                                                                                | lobby 1000 sf             |
| library 700 sf                 | lobby 1000 sf                                                                                  | library 750 sf            |
|                                | library 1800 sf                                                                                |                           |
| theatre 3,000 sf               |                                                                                                | theatre 1300 sf           |
|                                |                                                                                                |                           |
|                                | theatre 4000 sf health instructor's office 180 sf                                              | trainer's office 100sf    |
| p.e. instructor's office 100sf | senior lockers 250 sf                                                                          | locker room 250 sf        |
| locker room 250 sf             | vouth lockers 250 sf                                                                           |                           |

| p.e. instructor's office 100sf | theatre 4000 sf                          | trainer's office 100sf                 |
|--------------------------------|------------------------------------------|----------------------------------------|
| p.e. Instructor's office 100si | senior lockers 250 sf                    | locker room 250 sf                     |
| locker room 250 sf             |                                          |                                        |
|                                | vouth lockers 250 sf                     | zzzzzzzzzzzzzzzzzzzzzzzzzzzzzzzzzzzzzz |
| gym equipment room 100 st      | xxxxxxxxgym equipment room 180 sixxxxxxx | fitness center 1400 sf                 |
| gymnasium 3500 sf              |                                          |                                        |
| the garage 3250 sf             | gym 4500 sf                              | the garage 1000 sf                     |
|                                | the garage 5000 sf                       | classroom 6750 sf (750x9)=             |
|                                |                                          | Classroom 0750 st (750x5)              |
|                                |                                          |                                        |
|                                |                                          |                                        |
|                                |                                          |                                        |
| classroom 13500 sf (750x18)    |                                          |                                        |
|                                |                                          |                                        |
|                                |                                          |                                        |
|                                |                                          |                                        |
|                                |                                          |                                        |
|                                |                                          |                                        |
|                                | classroom 20250 sf                       |                                        |