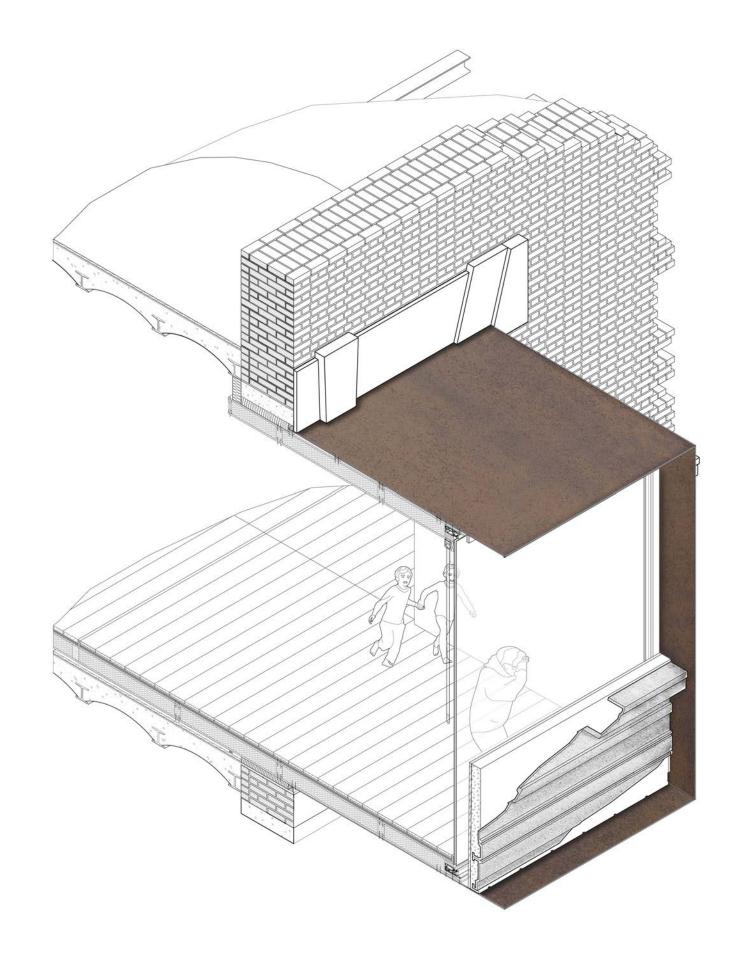

|
|                                |                                          |                                        |
|                                |                                          |                                        |
|                                |                                          |                                        |
|                                |                                          |                                        |
|                                |                                          |                                        |
|                                | classroom 20250 sf                       |                                        |

















































































Balcony Box Typical Classroom