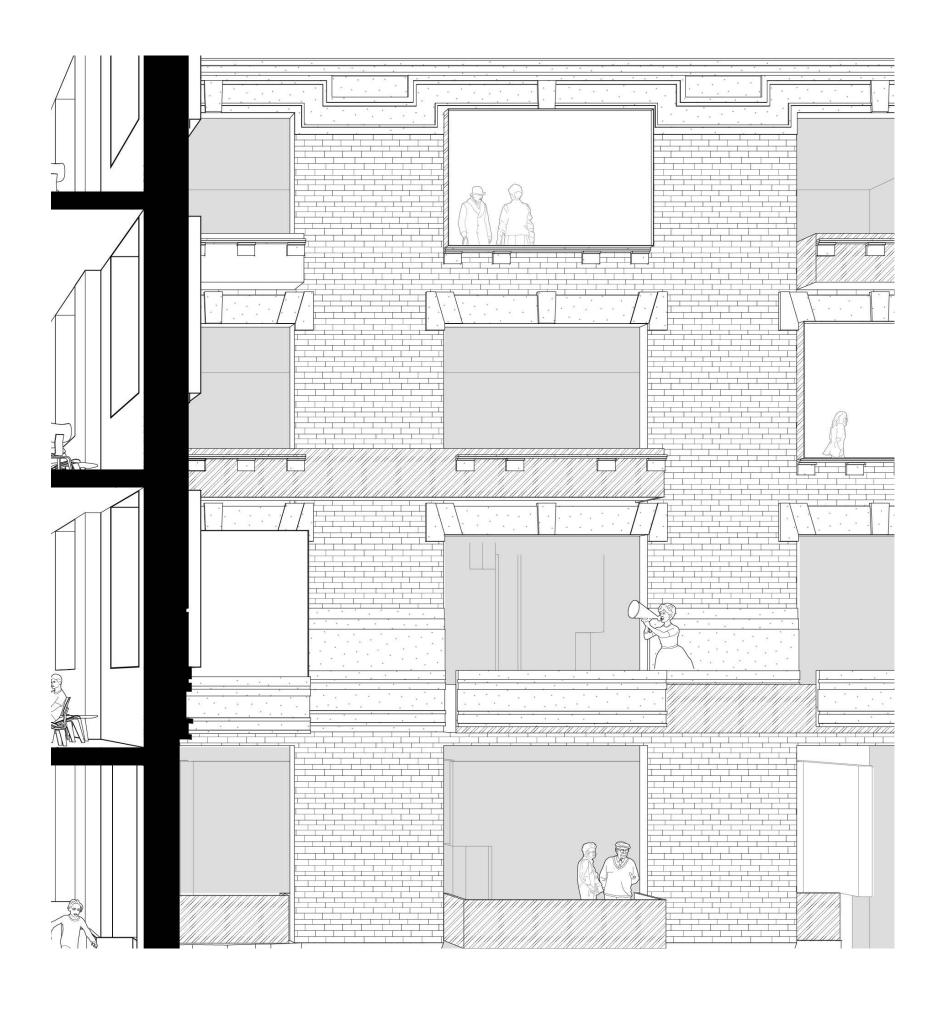

|
|                                |                                          |                                        |
|                                |                                          |                                        |
|                                |                                          |                                        |
|                                |                                          |                                        |
|                                | classroom 20250 sf                       |                                        |

















































































Balcony Box Typical Classroom