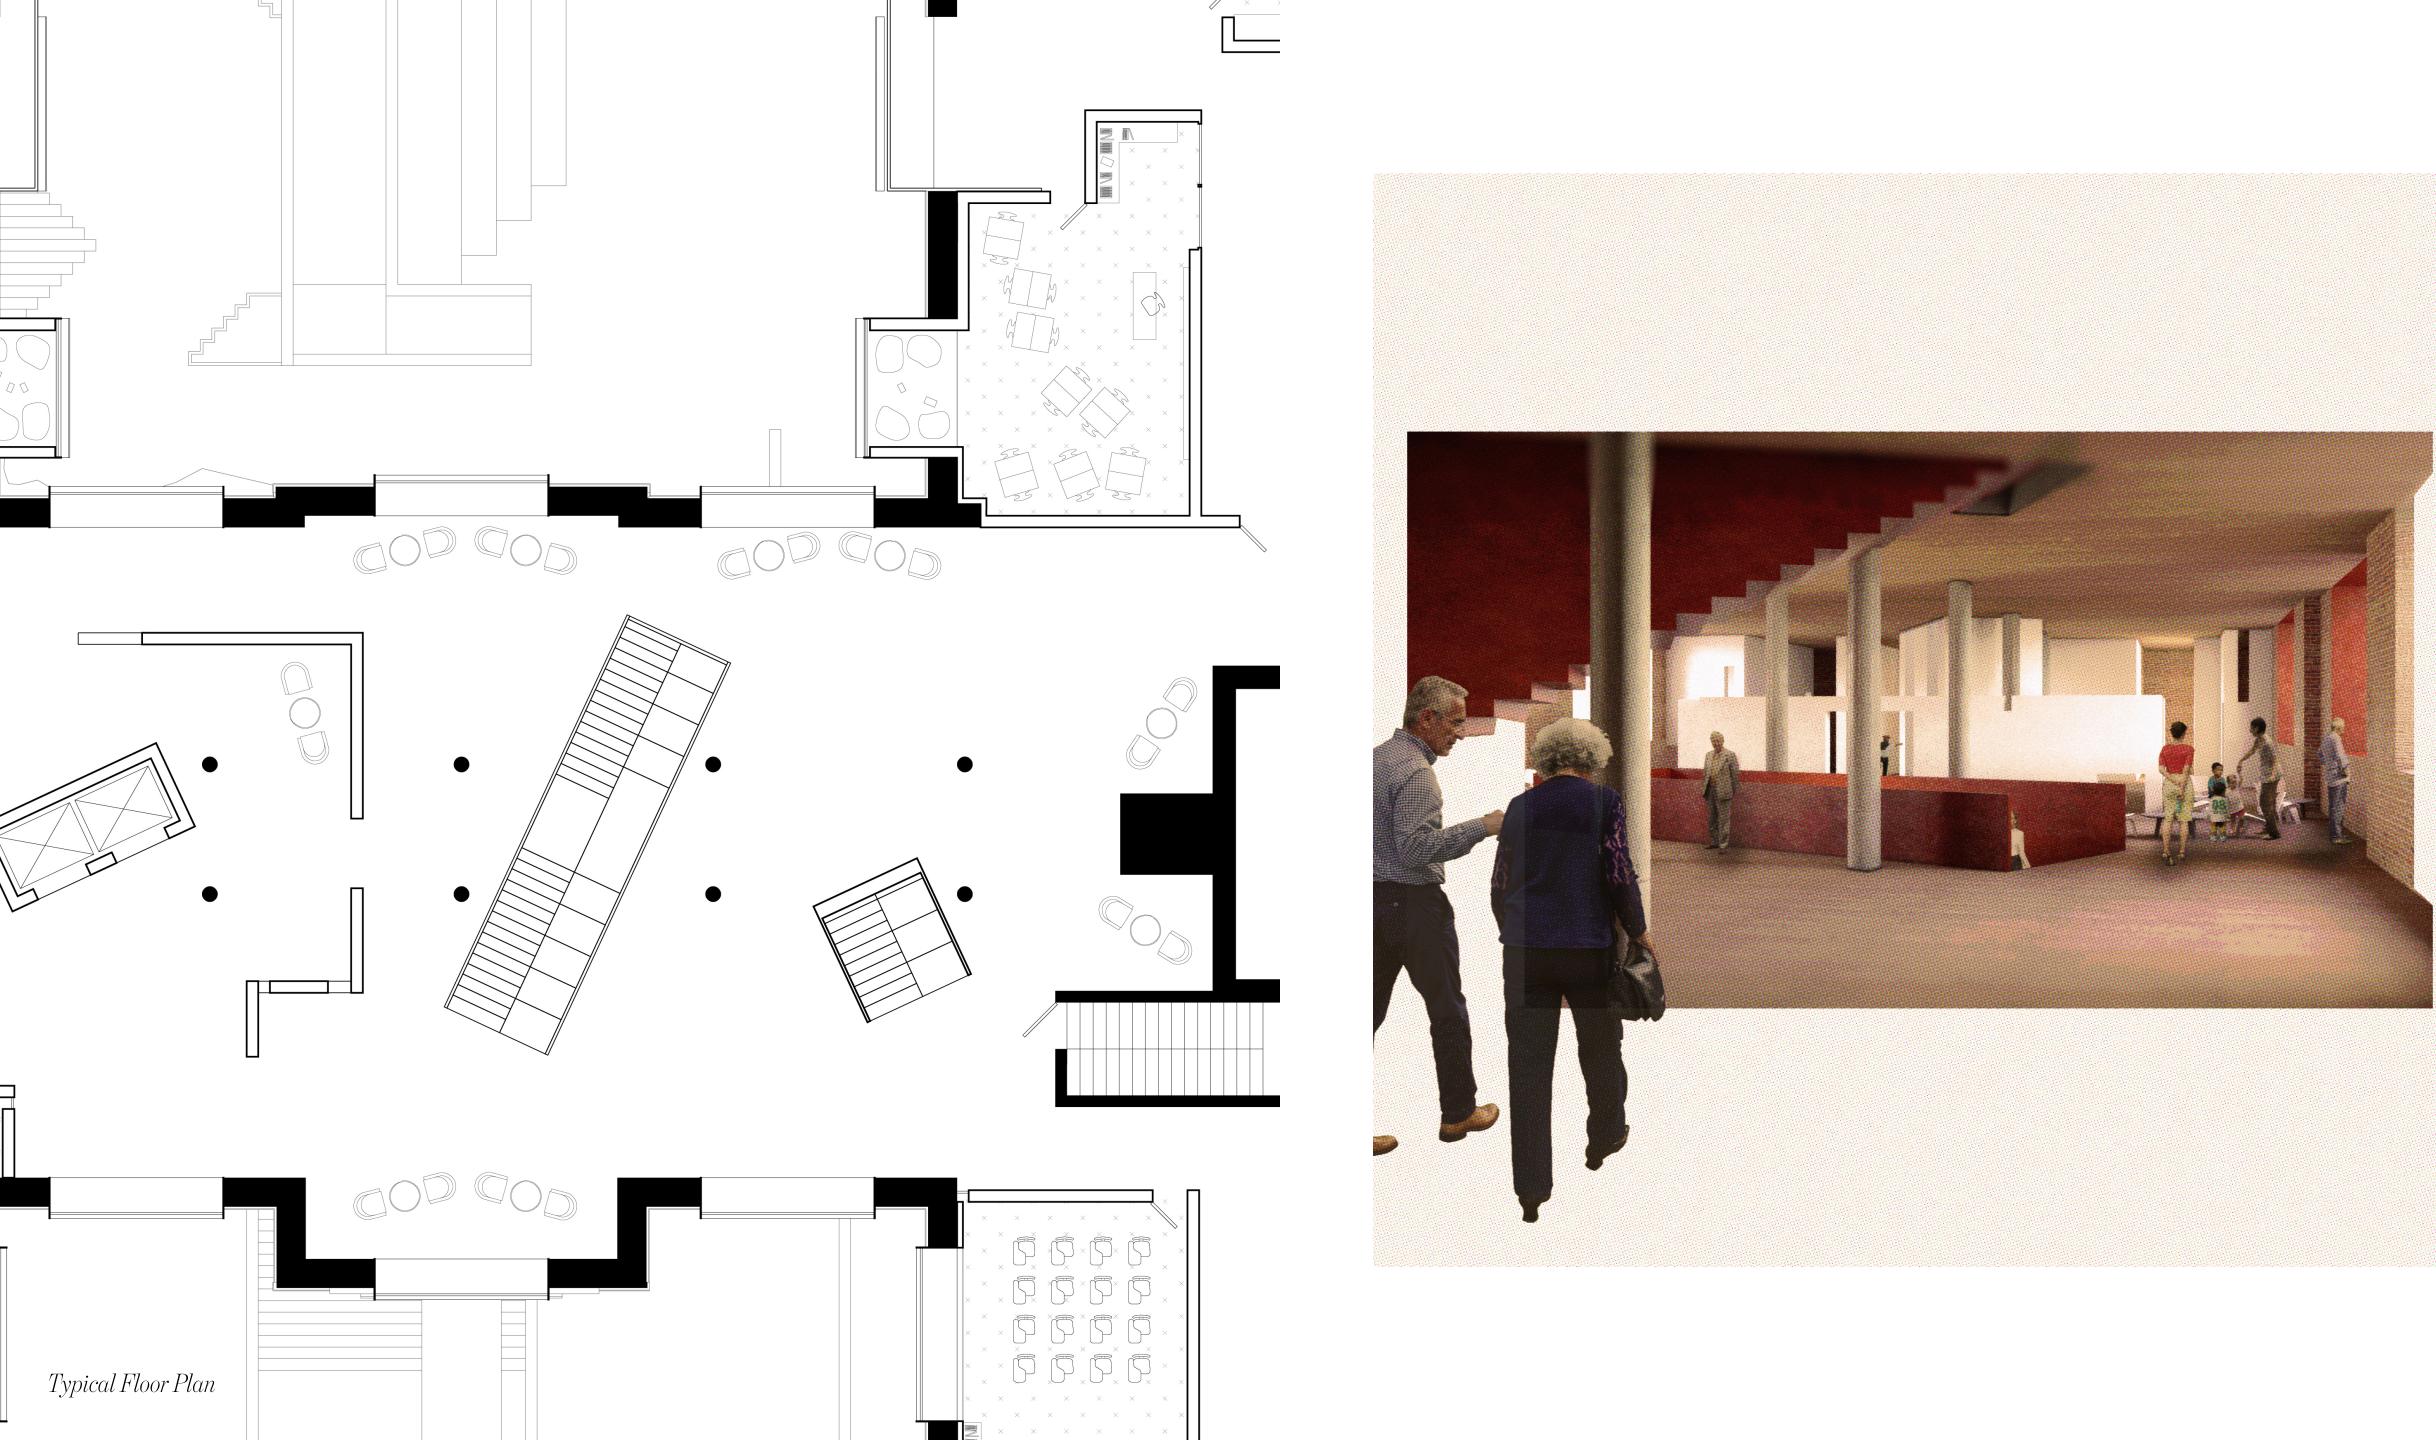

|
|                                |                                          |                                        |
|                                |                                          |                                        |
|                                |                                          |                                        |
|                                |                                          |                                        |
|                                |                                          |                                        |
|                                | classroom 20250 sf                       |                                        |

















































































Balcony Box Typical Classroom