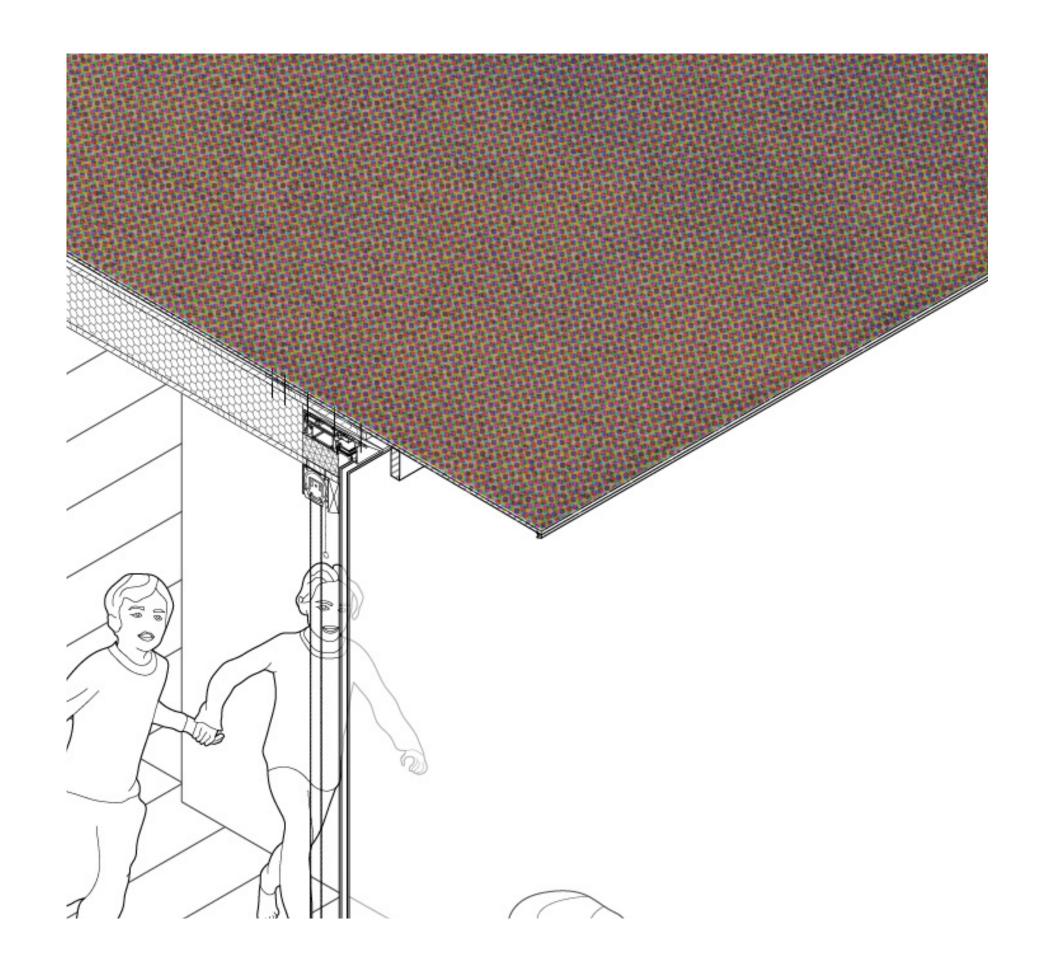

|                                        |
|                                |                                          |                                        |
|                                |                                          |                                        |
|                                |                                          |                                        |
|                                |                                          |                                        |
|                                | classroom 20250 sf                       |                                        |

















































































Balcony Box Typical Classroom