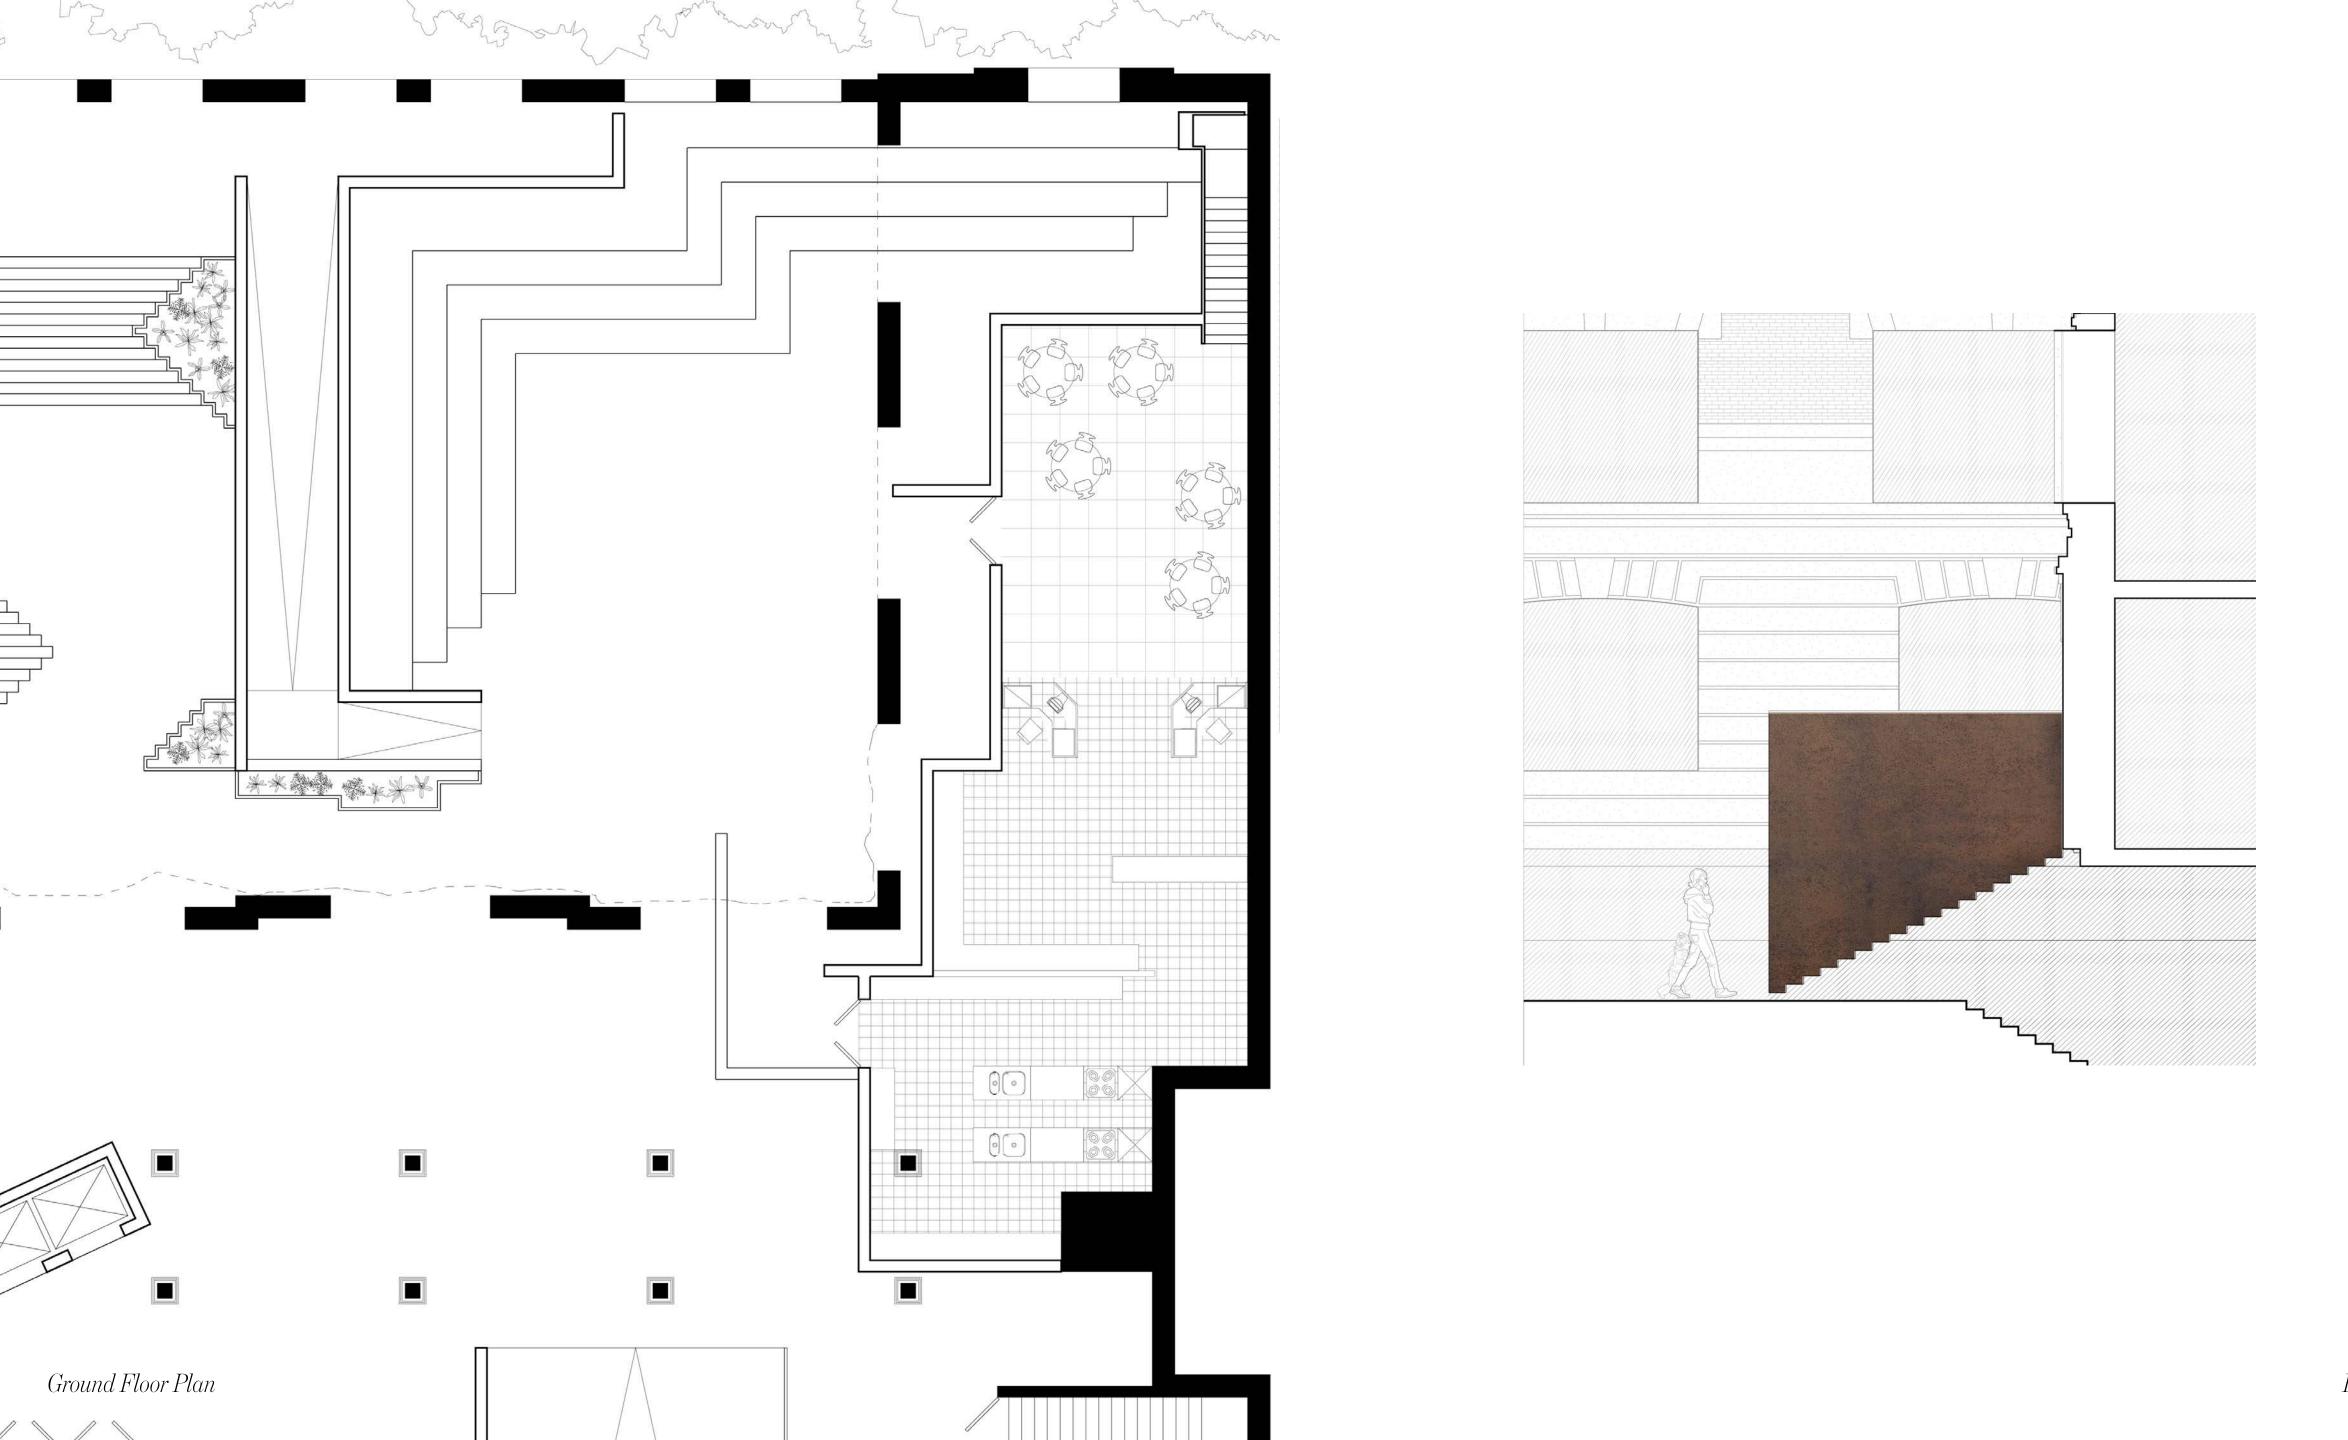

|                                        |
|                                |                                          |                                        |
|                                |                                          |                                        |
|                                |                                          |                                        |
|                                |                                          |                                        |
|                                |                                          |                                        |
|                                | classroom 20250 sf                       |                                        |

















































































Balcony Box Typical Classroom