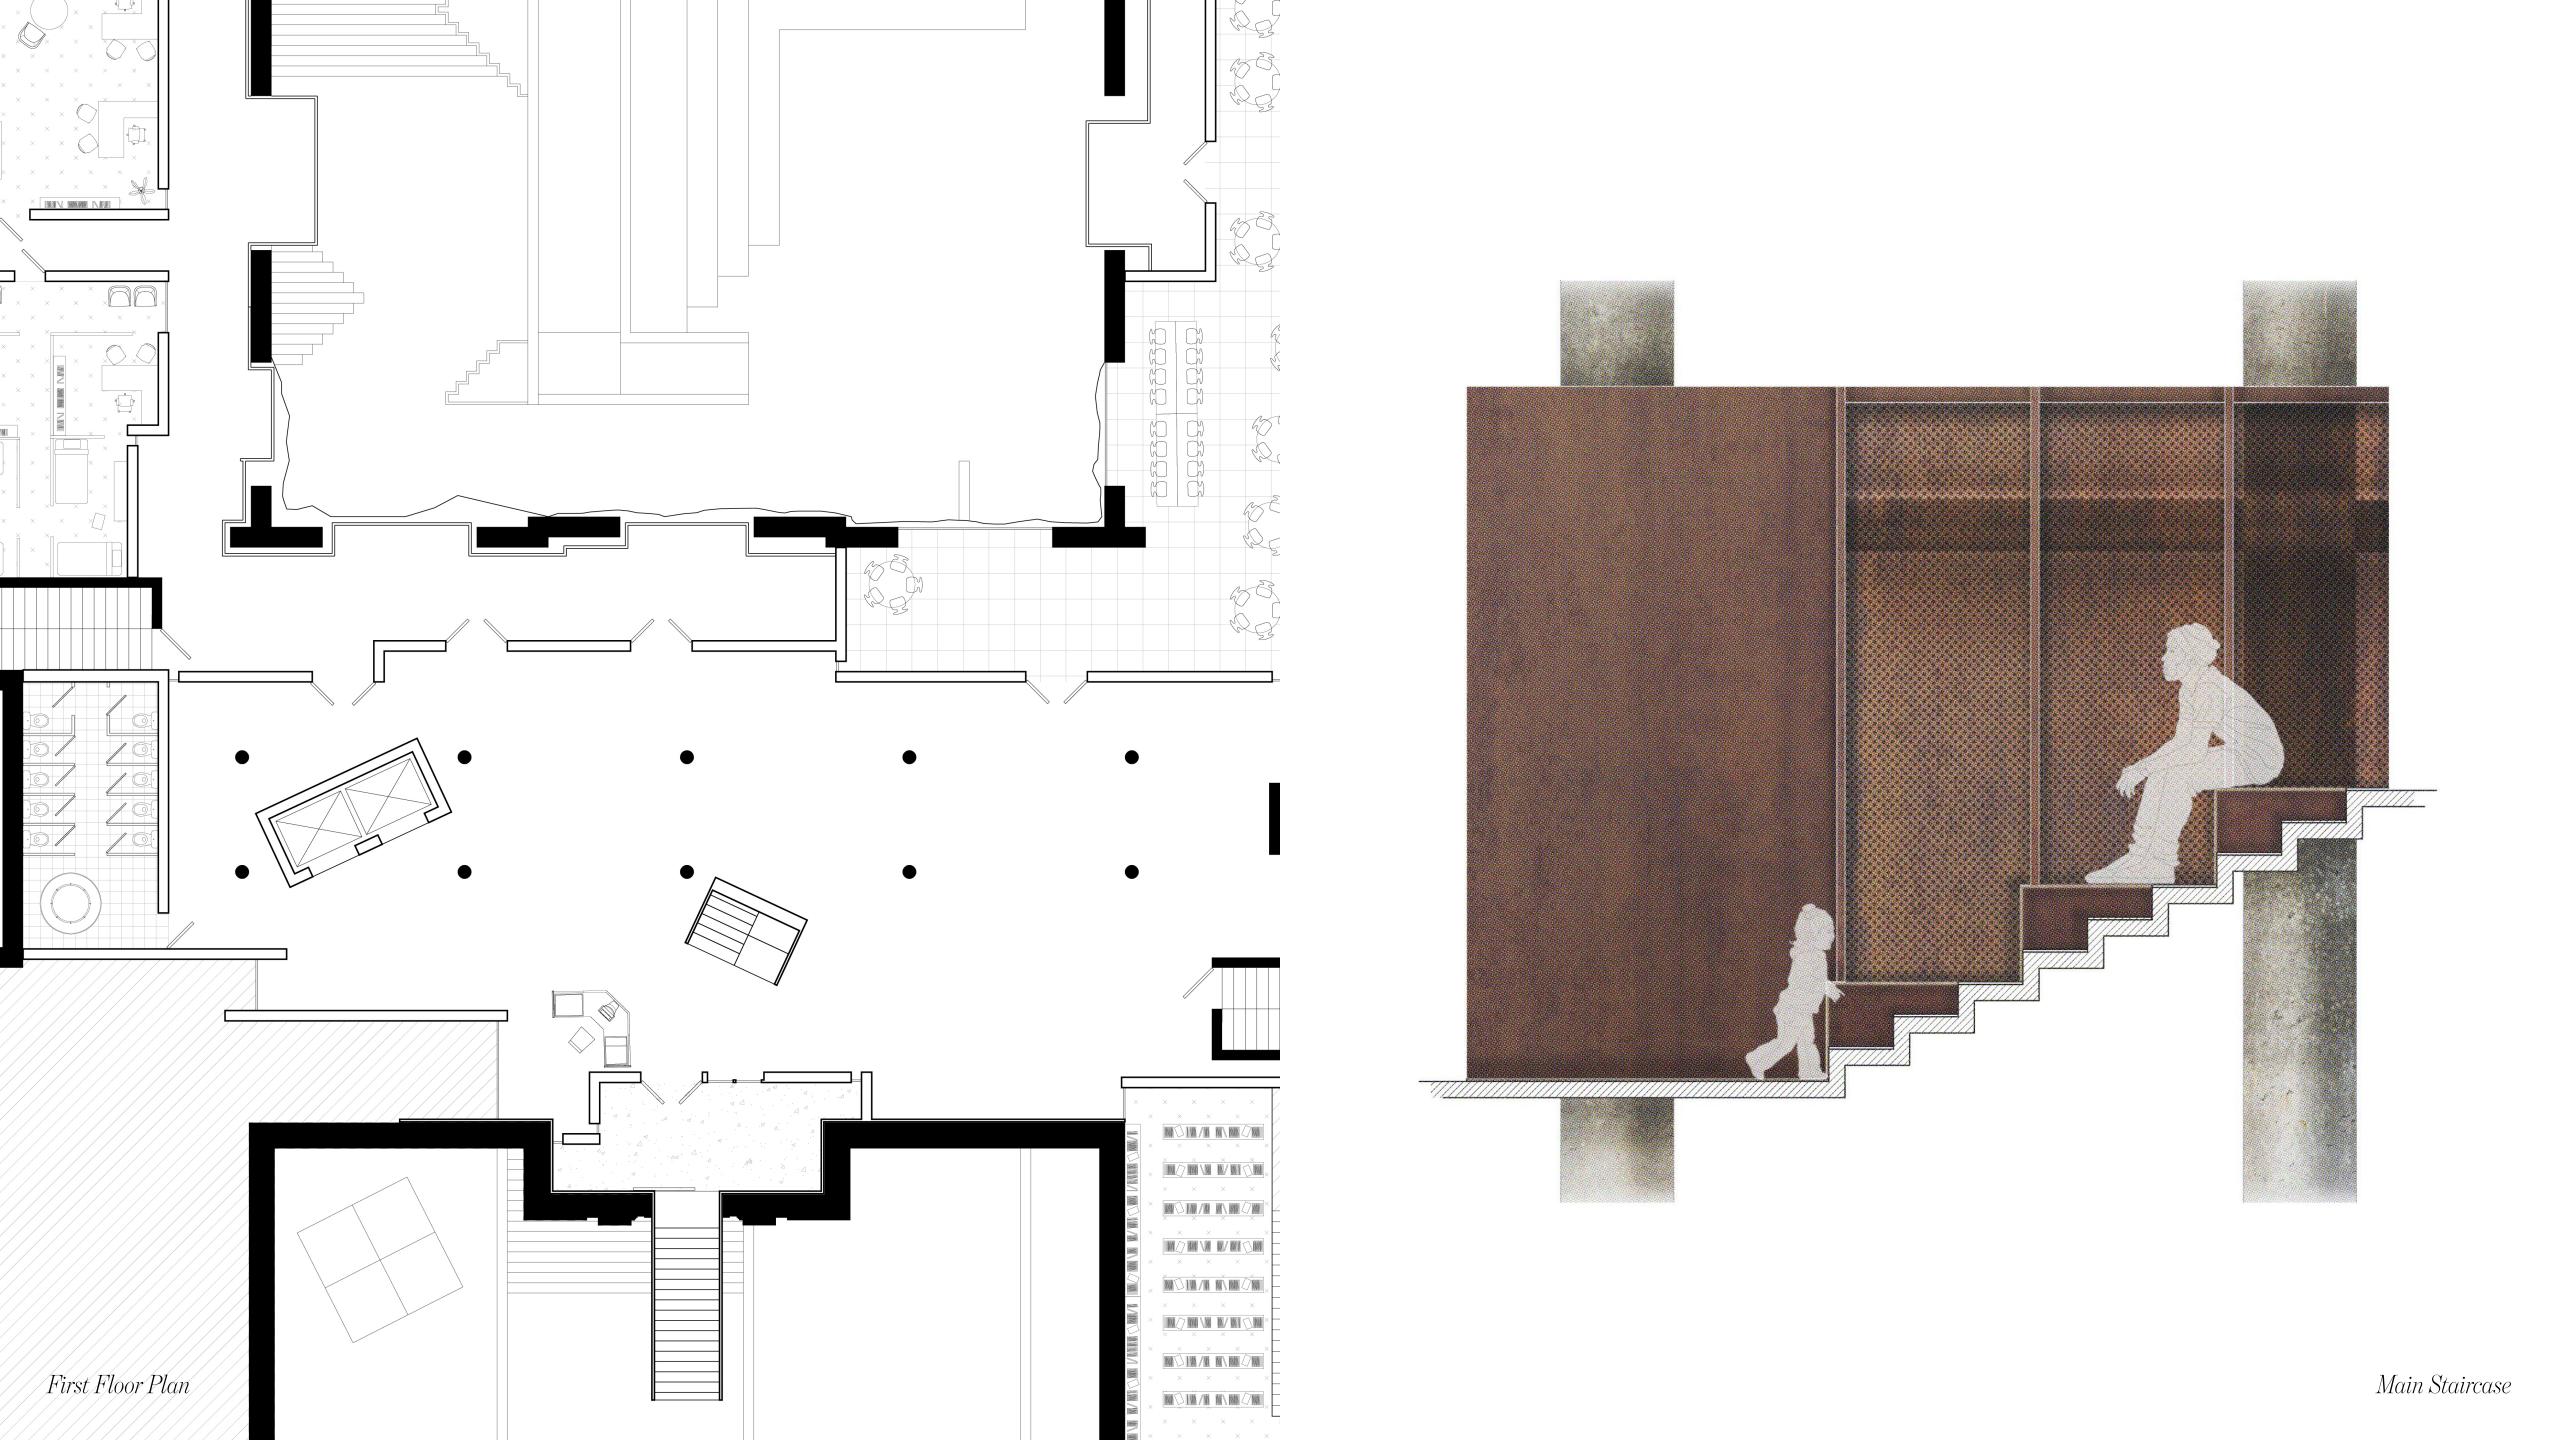

|
|                                |                                          |                                        |
|                                |                                          |                                        |
|                                |                                          |                                        |
|                                |                                          |                                        |
|                                |                                          |                                        |
|                                | classroom 20250 sf                       |                                        |

















































































Balcony Box Typical Classroom