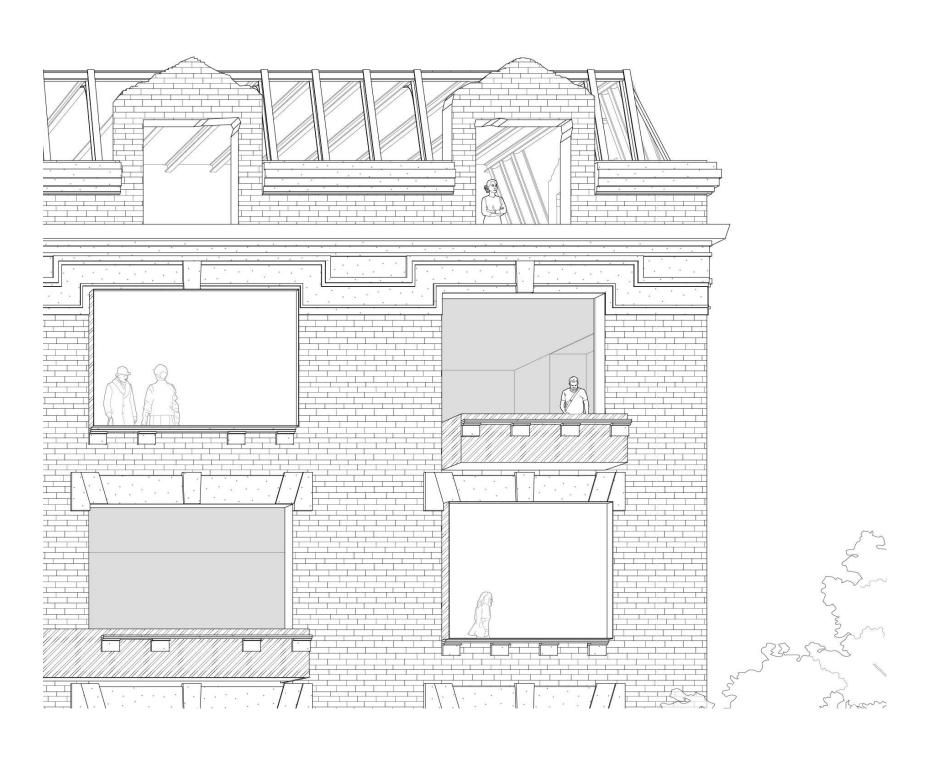

|                                        |
|                                |                                          |                                        |
|                                |                                          |                                        |
|                                |                                          |                                        |
|                                |                                          |                                        |
|                                | classroom 20250 sf                       |                                        |

















































































Balcony Box Typical Classroom