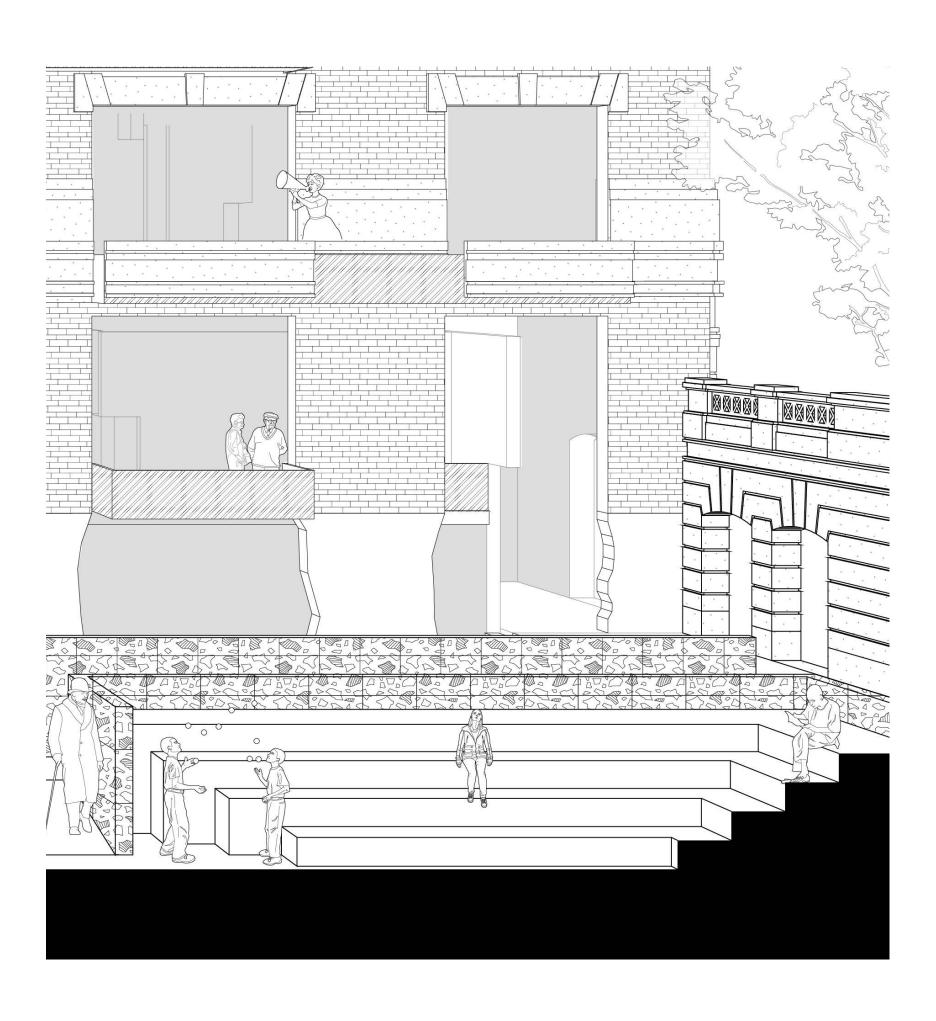

|
|                                |                                          |                                        |
|                                |                                          |                                        |
|                                |                                          |                                        |
|                                |                                          |                                        |
|                                | classroom 20250 sf                       |                                        |

















































































Balcony Box Typical Classroom