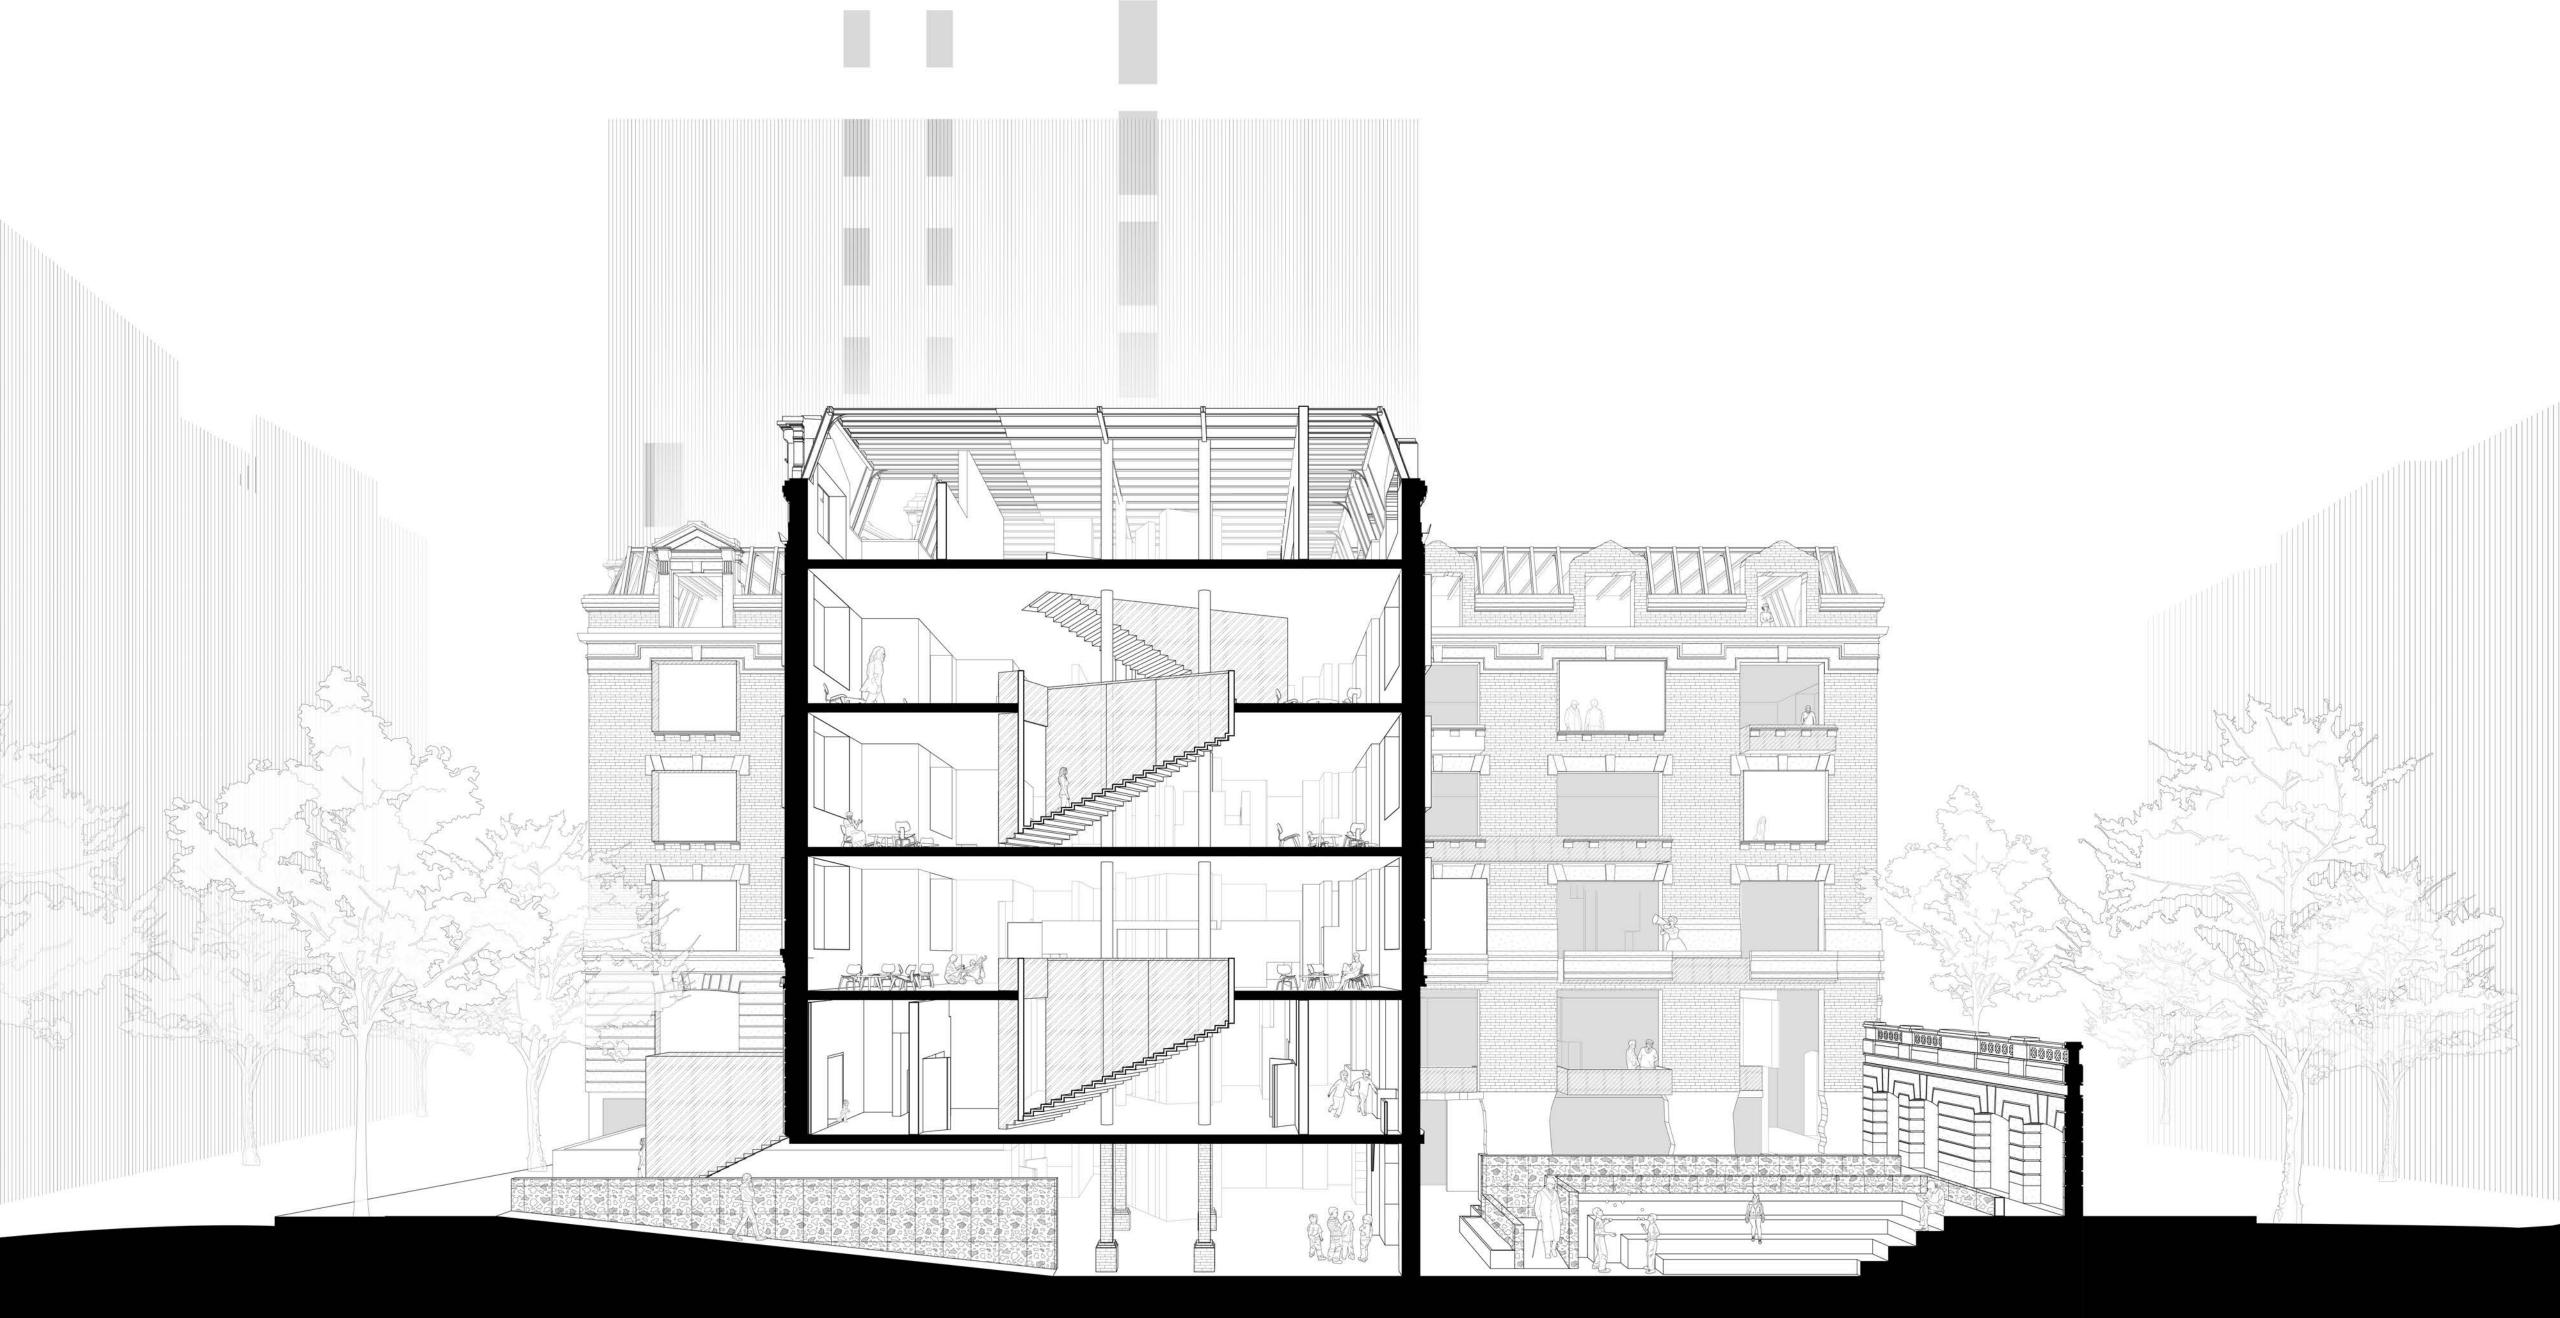

|
|                                |                                          |                                        |
|                                |                                          |                                        |
|                                |                                          |                                        |
|                                |                                          |                                        |
|                                | classroom 20250 sf                       |                                        |

















































































Balcony Box Typical Classroom