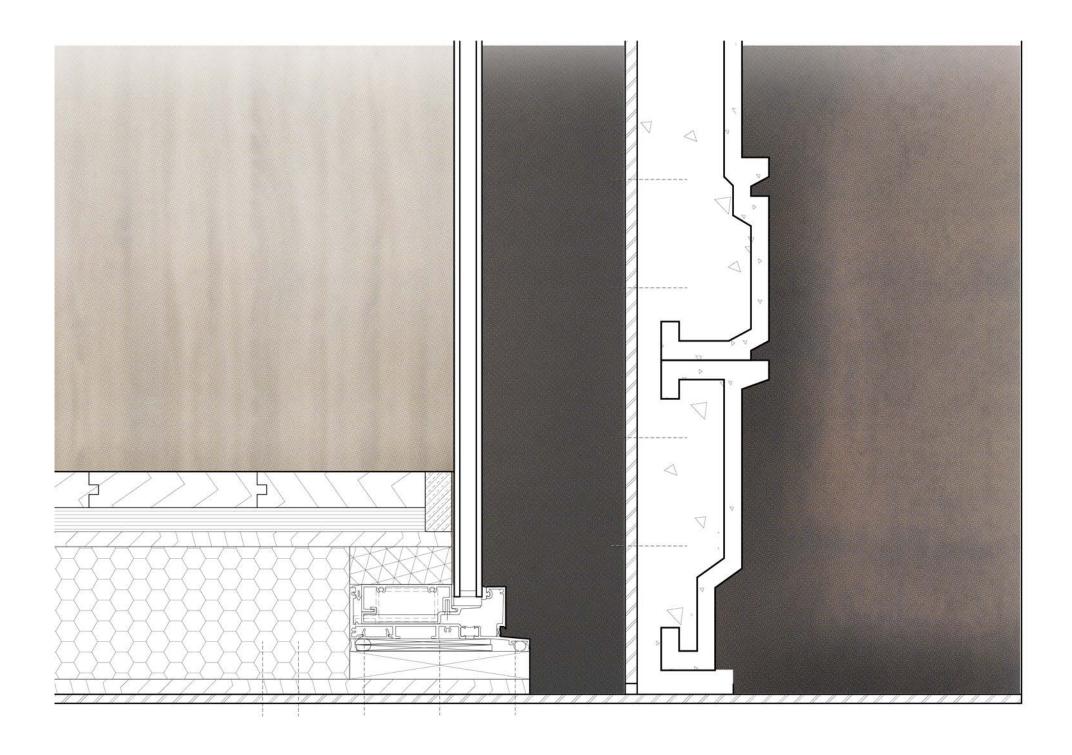

|                                        |
|                                |                                          |                                        |
|                                |                                          |                                        |
|                                |                                          |                                        |
|                                |                                          |                                        |
|                                | classroom 20250 sf                       |                                        |

















































































Balcony Box Typical Classroom