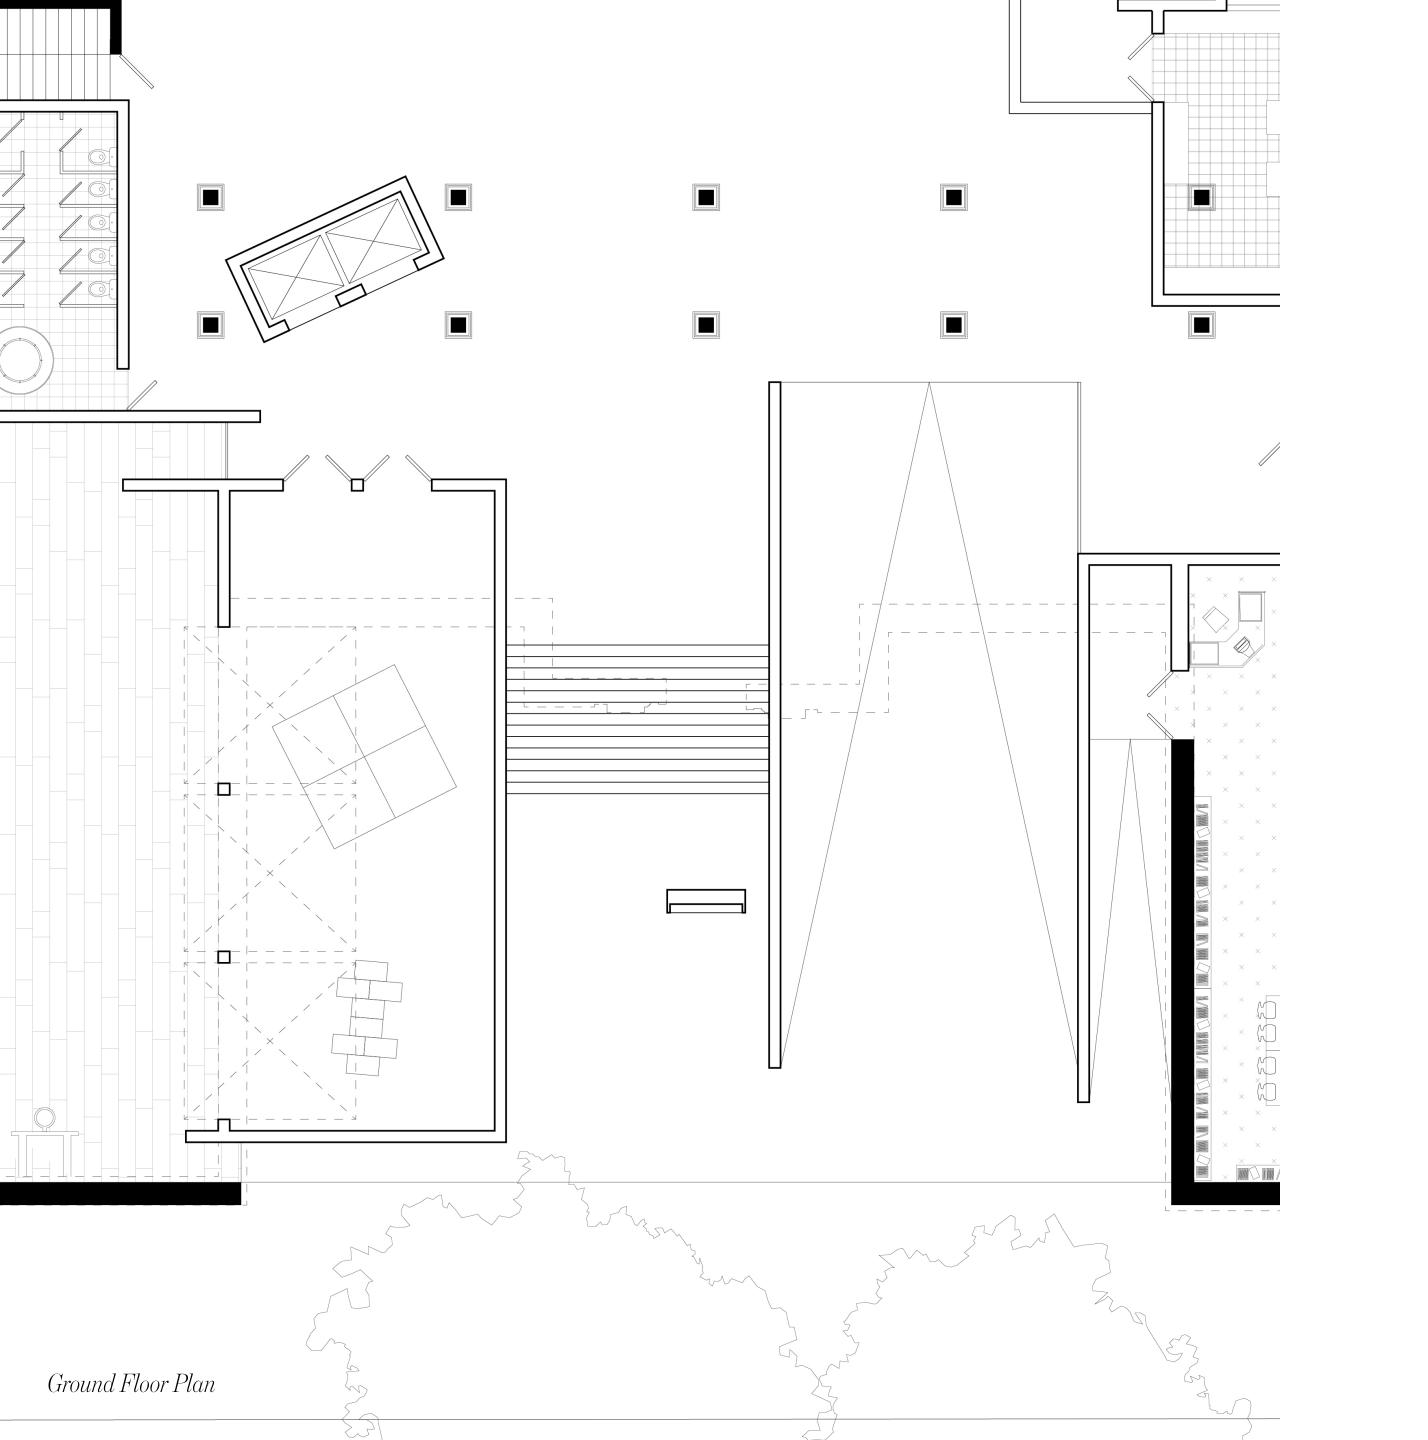

|                                        |
|                                |                                          |                                        |
|                                |                                          |                                        |
|                                |                                          |                                        |
|                                |                                          |                                        |
|                                |                                          |                                        |
|                                | classroom 20250 sf                       |                                        |

















































































Balcony Box Typical Classroom