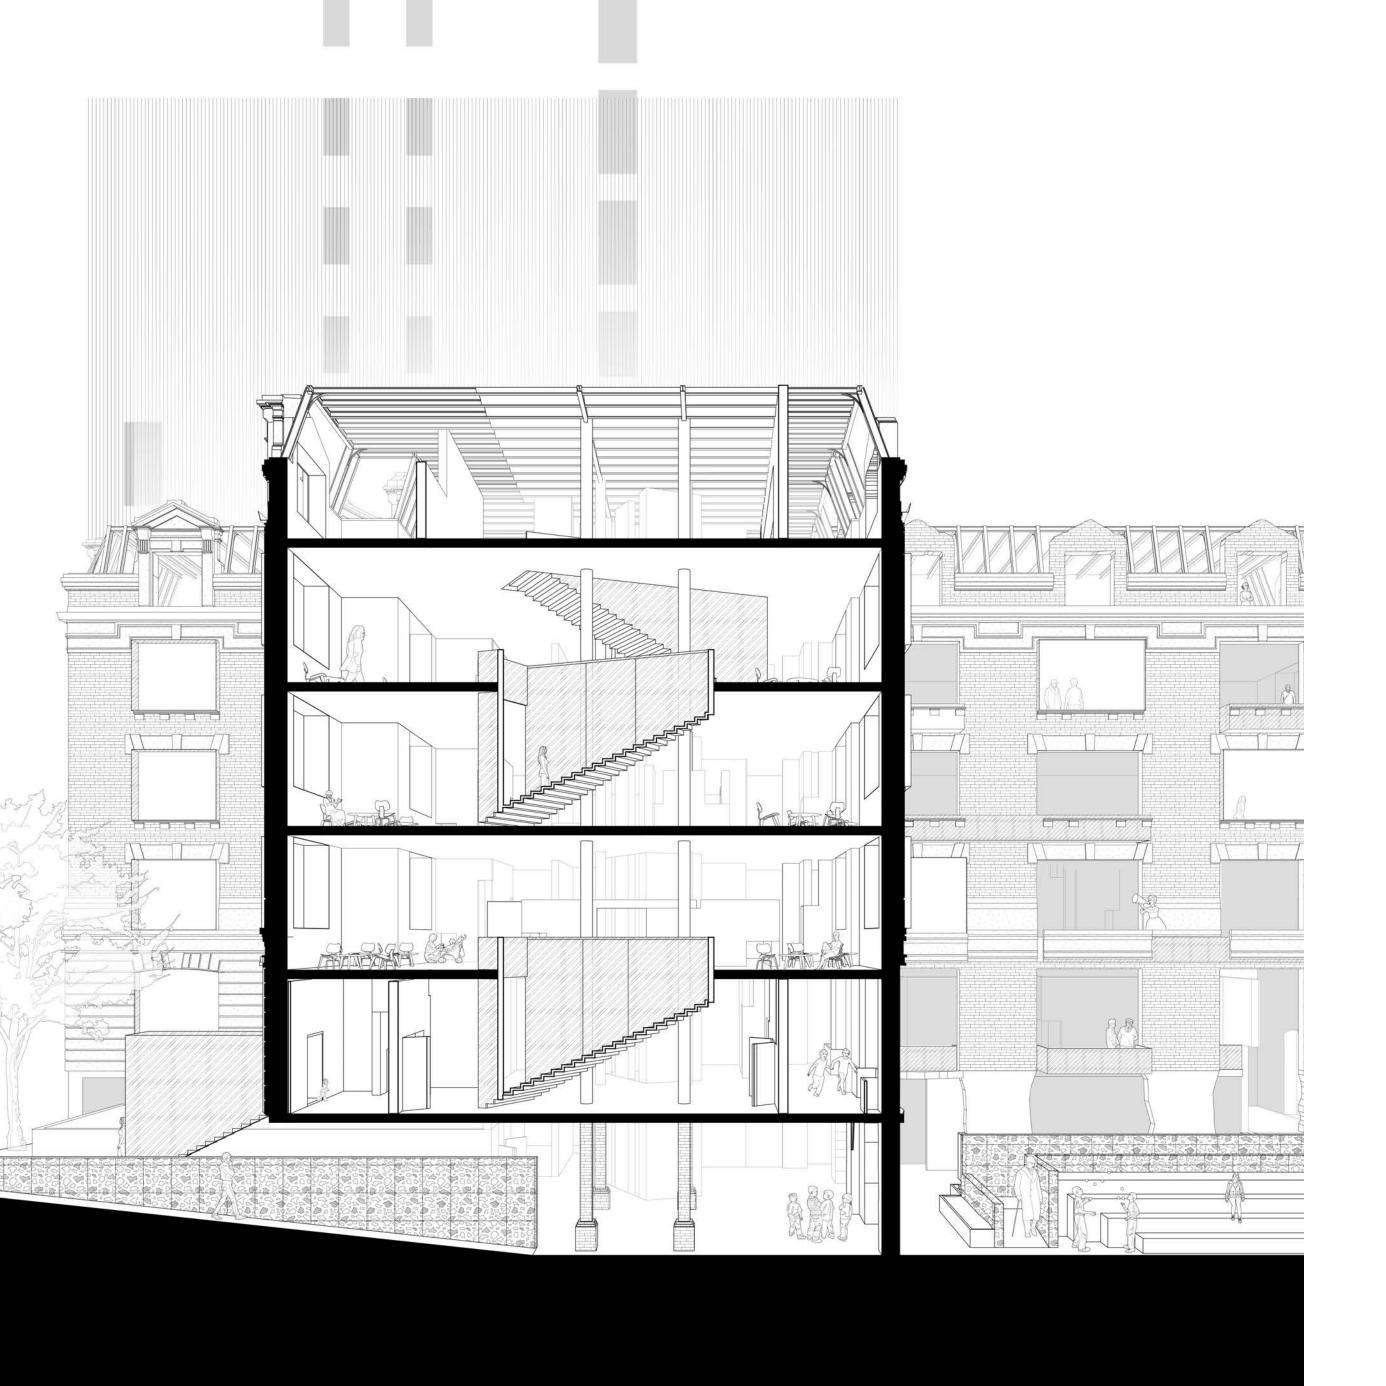

|
|                                |                                          |                                        |
|                                |                                          |                                        |
|                                |                                          |                                        |
|                                |                                          |                                        |
|                                | classroom 20250 sf                       |                                        |

















































































Balcony Box Typical Classroom