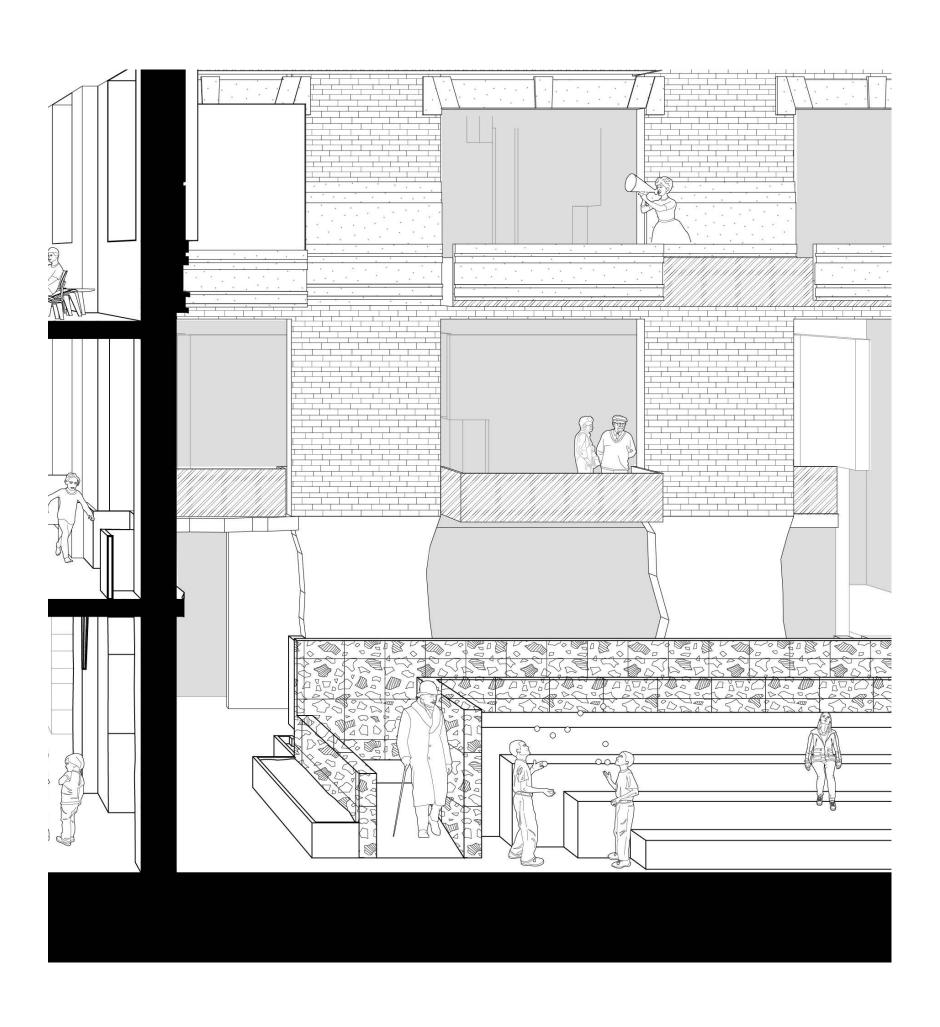

|
|                                |                                          |                                        |
|                                |                                          |                                        |
|                                |                                          |                                        |
|                                |                                          |                                        |
|                                | classroom 20250 sf                       |                                        |

















































































Balcony Box Typical Classroom