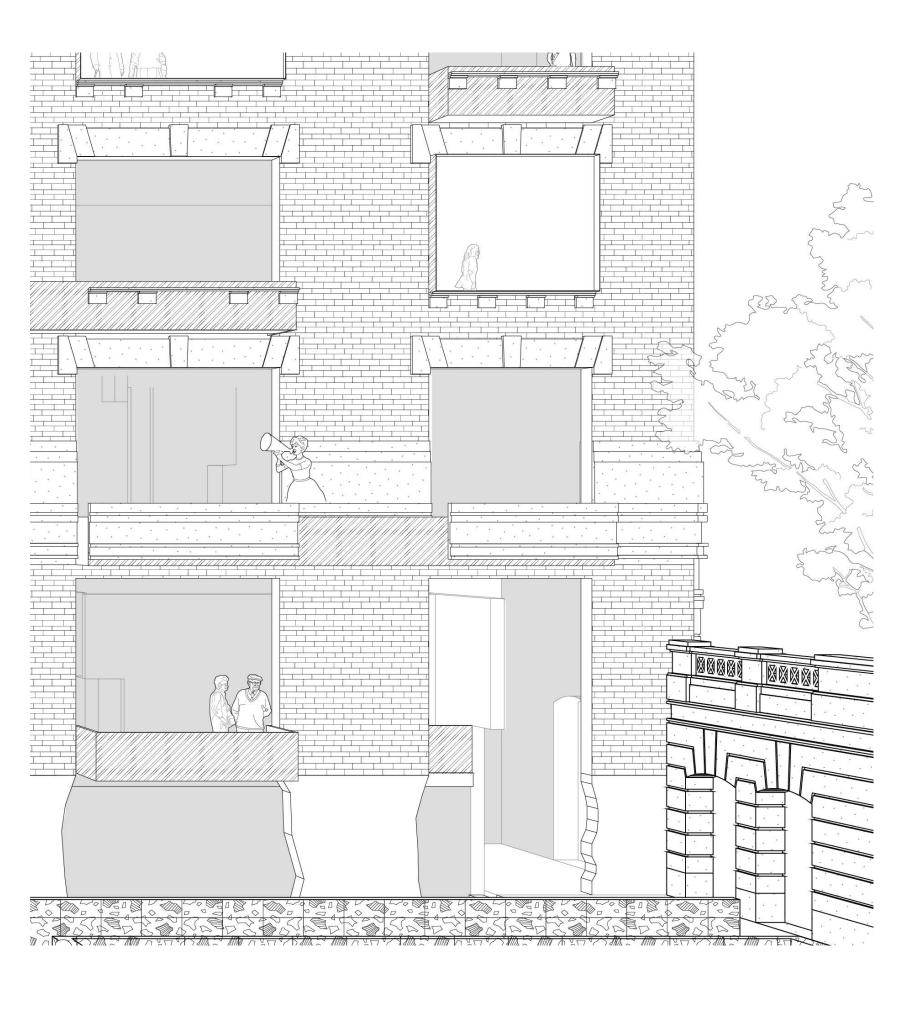

|                                        |
|                                |                                          |                                        |
|                                |                                          |                                        |
|                                |                                          |                                        |
|                                |                                          |                                        |
|                                | classroom 20250 sf                       |                                        |

















































































Balcony Box Typical Classroom