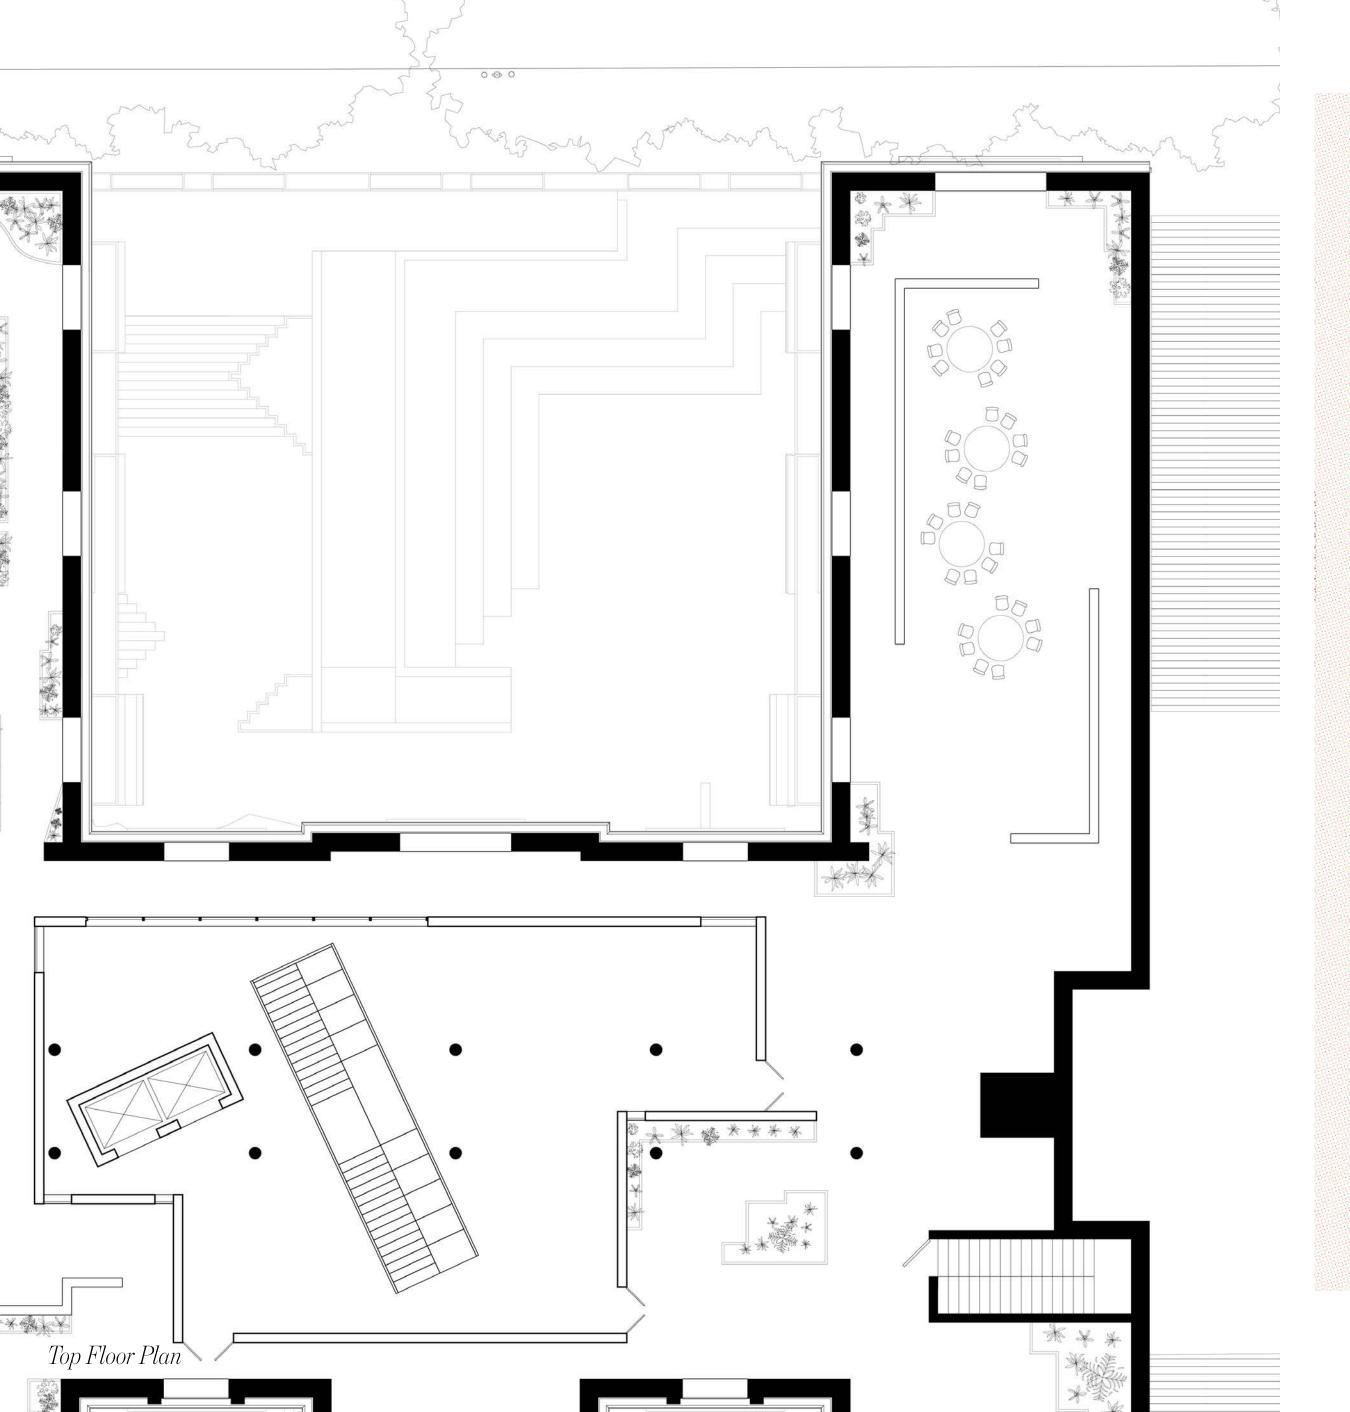

|                                        |
|                                |                                          |                                        |
|                                |                                          |                                        |
|                                |                                          |                                        |
|                                |                                          |                                        |
|                                | classroom 20250 sf                       |                                        |

















































































Balcony Box Typical Classroom