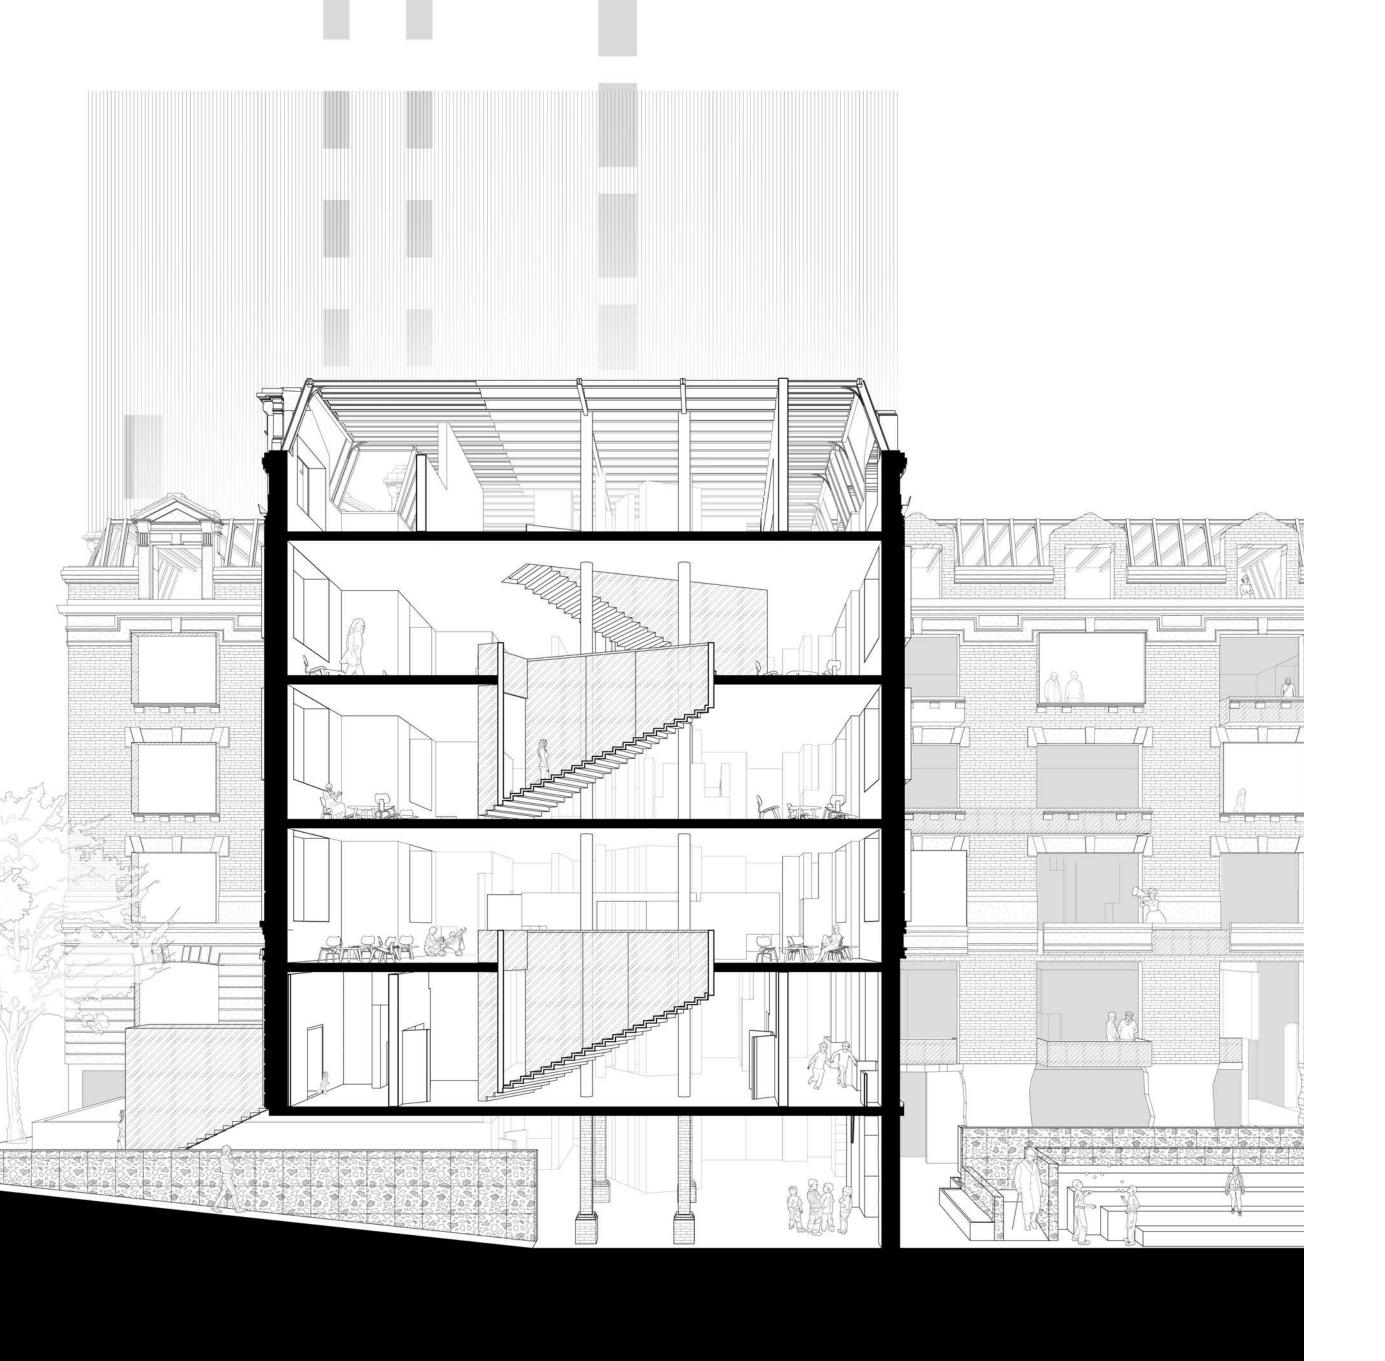

|                                        |
|                                |                                          |                                        |
|                                |                                          |                                        |
|                                |                                          |                                        |
|                                |                                          |                                        |
|                                | classroom 20250 sf                       |                                        |

















































































Balcony Box Typical Classroom