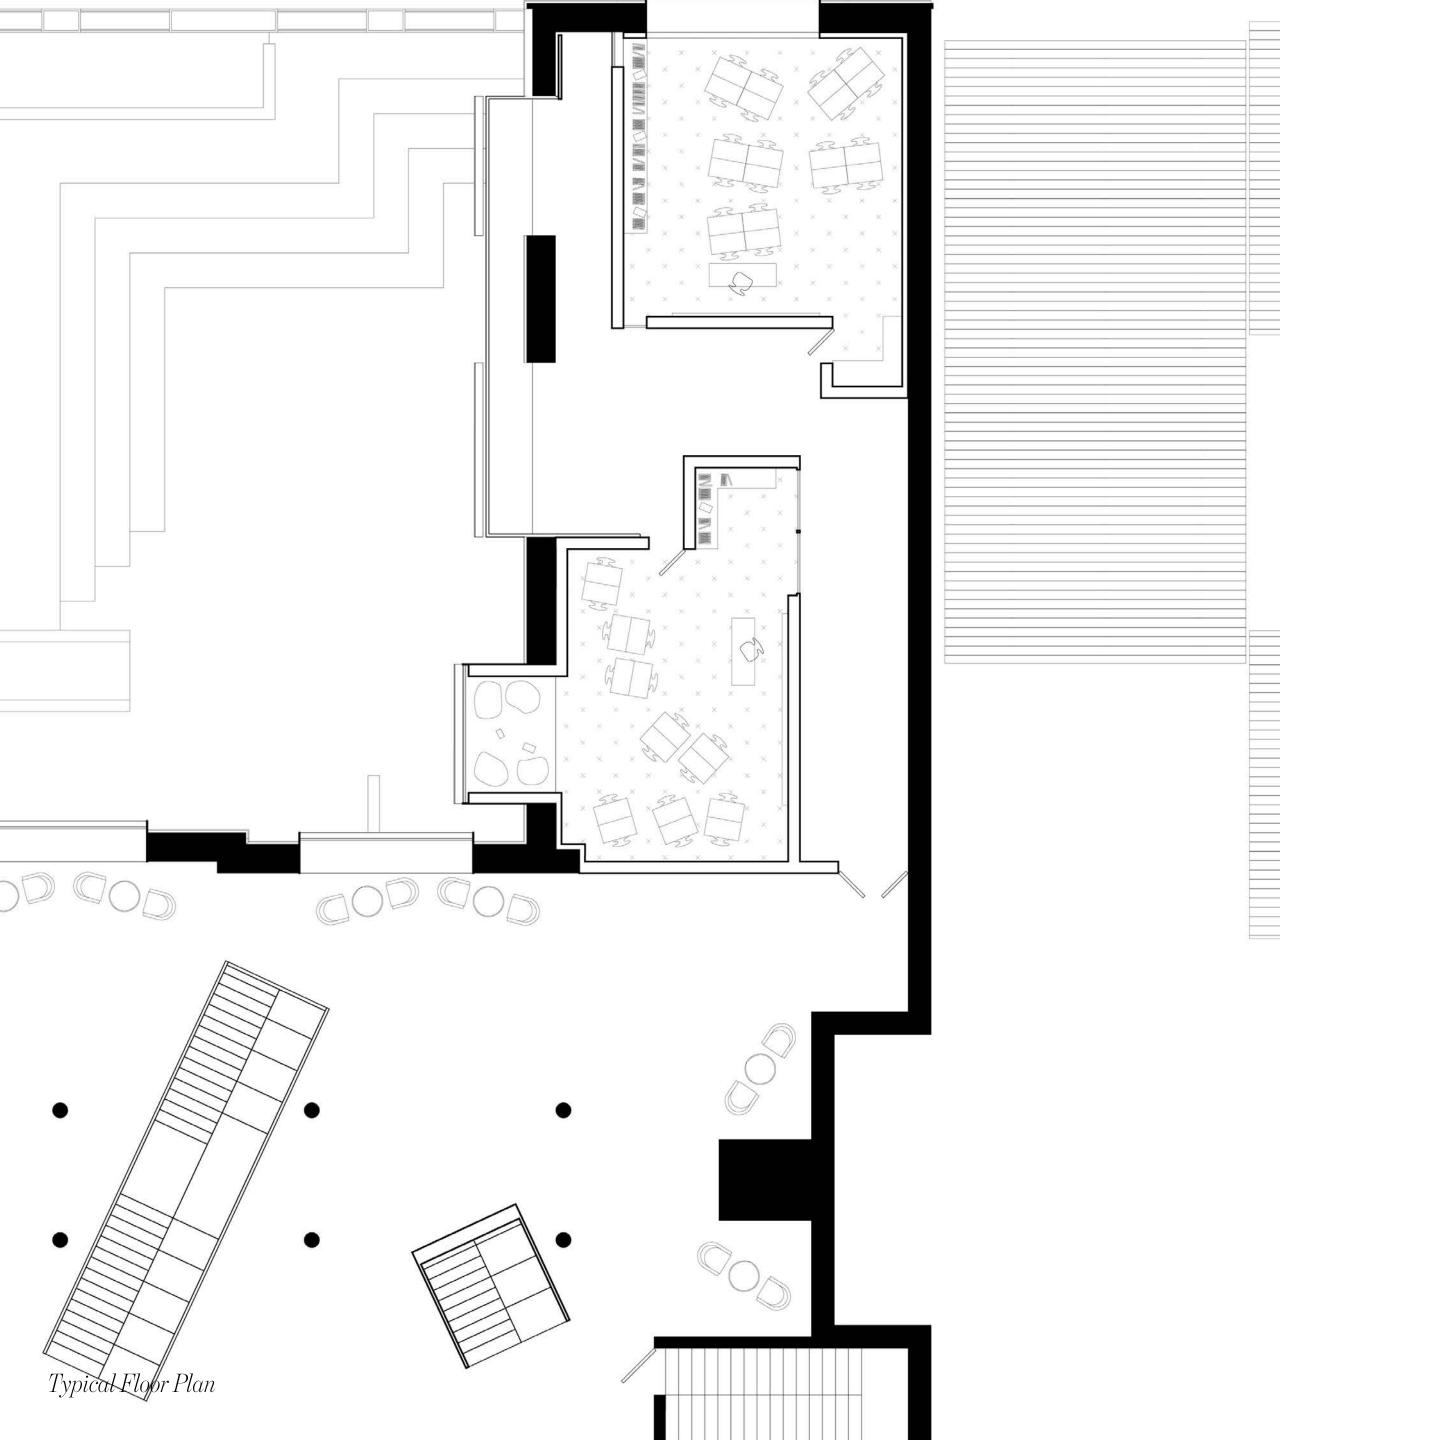

k - 8<sup>0+</sup> School of Generation

school that addresses the aging society
generational gap
social isolation

|                                |                                                                                                | kitchen 1000 sf           |
|--------------------------------|------------------------------------------------------------------------------------------------|---------------------------|
| kitchen 2000 sf                |                                                                                                |                           |
|                                | kitchen 2900 sf                                                                                |                           |
| custodial 845 sf               | custodial 845,sf                                                                               | custodial 845 sf          |
| cafeteria 1900 sf              |                                                                                                | cafeteria 1000 sf         |
| Caleteria 1900 Si              | çafeteria 2900 sf                                                                              |                           |
| administration 2000 sf         |                                                                                                | administration 600 sf     |
| administration 2000 Si         |                                                                                                |                           |
| storage/recycling 800 sf       | administration 2050 sf                                                                         | storage/recycling 800 sf  |
| nurse's office 350 sf          | ////////////////////seniors' nurse 350 sf                                                      |                           |
| counselor's office 100 sf      | children's nurse 350 sf<br>senior counselor's office 100 sf<br>youth counselor's office 100 sf | counselor's office 100 sf |
| lobby 1000 sf                  |                                                                                                | lobby 1000 sf             |
| library 700 sf                 | lobby 1000 sf                                                                                  | library 750 sf            |
|                                | library 1800 sf                                                                                |                           |
| theatre 3,000 sf               |                                                                                                | theatre 1300 sf           |
|                                |                                                                                                |                           |
|                                | theatre 4000 sf health instructor's office 180 sf                                              | trainer's office 100sf    |
| p.e. instructor's office 100sf | senior lockers 250 sf                                                                          | locker room 250 sf        |
| locker room 250 sf             | vouth lockers 250 sf                                                                           |                           |

| p.e. instructor's office 100sf | theatre 4000 sf                          | trainer's office 100sf                 |
|--------------------------------|------------------------------------------|----------------------------------------|
| p.e. Instructor's office 100si | senior lockers 250 sf                    | locker room 250 sf                     |
| locker room 250 sf             |                                          |                                        |
|                                | vouth lockers 250 sf                     | zzzzzzzzzzzzzzzzzzzzzzzzzzzzzzzzzzzzzz |
| gym equipment room 100 st      | xxxxxxxxgym equipment room 180 sixxxxxxx | fitness center 1400 sf                 |
| gymnasium 3500 sf              |                                          |                                        |
| the garage 3250 sf             | gym 4500 sf                              | the garage 1000 sf                     |
|                                | the garage 5000 sf                       | classroom 6750 sf (750x9)=             |
|                                |                                          | Classroom 0750 st (750x5)              |
|                                |                                          |                                        |
|                                |                                          |                                        |
|                                |                                          |                                        |
| classroom 13500 sf (750x18)    |                                          |                                        |
|                                |                                          |                                        |
|                                |                                          |                                        |
|                                |                                          |                                        |
|                                |                                          |                                        |
|                                |                                          |                                        |
|                                | classroom 20250 sf                       |                                        |