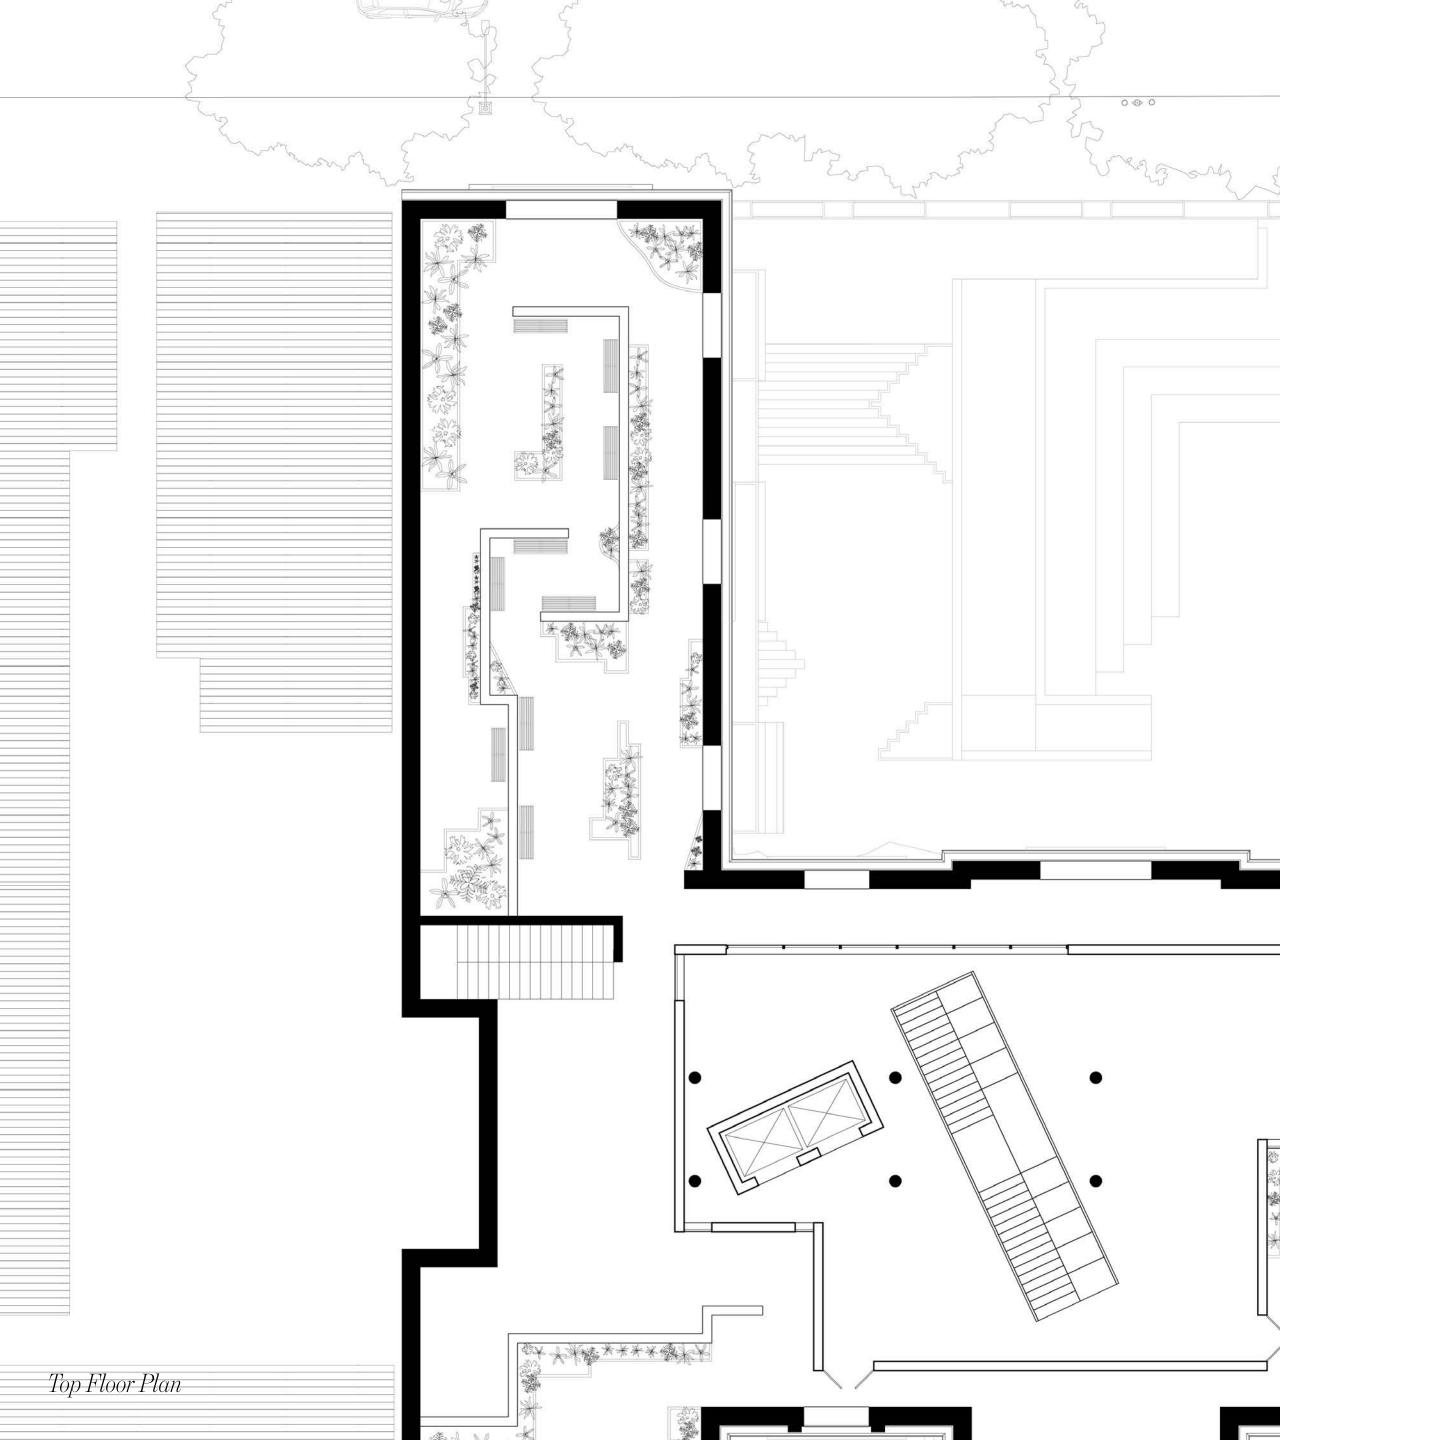

k - 8<sup>0+</sup> School of Generation

school that addresses the aging society
generational gap
social isolation

|                                |                                                                                                | kitchen 1000 sf           |
|--------------------------------|------------------------------------------------------------------------------------------------|---------------------------|
| kitchen 2000 sf                |                                                                                                |                           |
|                                | kitchen 2900 sf                                                                                |                           |
| custodial 845 sf               | custodial 845,sf                                                                               | custodial 845 sf          |
| cafeteria 1900 sf              |                                                                                                | cafeteria 1000 sf         |
| Caleteria 1900 Si              | çafeteria 2900 sf                                                                              |                           |
| administration 2000 sf         |                                                                                                | administration 600 sf     |
| administration 2000 Si         |                                                                                                |                           |
| storage/recycling 800 sf       | administration 2050 sf                                                                         | storage/recycling 800 sf  |
| nurse's office 350 sf          | ////////////////////seniors' nurse 350 sf                                                      |                           |
| counselor's office 100 sf      | children's nurse 350 sf<br>senior counselor's office 100 sf<br>youth counselor's office 100 sf | counselor's office 100 sf |
| lobby 1000 sf                  |                                                                                                | lobby 1000 sf             |
| library 700 sf                 | lobby 1000 sf                                                                                  | library 750 sf            |
|                                | library 1800 sf                                                                                |                           |
| theatre 3,000 sf               |                                                                                                | theatre 1300 sf           |
|                                |                                                                                                |                           |
|                                | theatre 4000 sf health instructor's office 180 sf                                              | trainer's office 100sf    |
| p.e. instructor's office 100sf | senior lockers 250 sf                                                                          | locker room 250 sf        |
| locker room 250 sf             | vouth lockers 250 sf                                                                           |                           |

| p.e. instructor's office 100sf | theatre 4000 sf                          | trainer's office 100sf                 |
|--------------------------------|------------------------------------------|----------------------------------------|
| p.e. Instructor's office 100si | senior lockers 250 sf                    | locker room 250 sf                     |
| locker room 250 sf             |                                          |                                        |
|                                | vouth lockers 250 sf                     | zzzzzzzzzzzzzzzzzzzzzzzzzzzzzzzzzzzzzz |
| gym equipment room 100 st      | xxxxxxxxgym equipment room 180 sixxxxxxx | fitness center 1400 sf                 |
| gymnasium 3500 sf              |                                          |                                        |
| the garage 3250 sf             | gym 4500 sf                              | the garage 1000 sf                     |
|                                | the garage 5000 sf                       | classroom 6750 sf (750x9)=             |
|                                |                                          | Classroom 0750 st (750x5)              |
|                                |                                          |                                        |
|                                |                                          |                                        |
|                                |                                          |                                        |
| classroom 13500 sf (750x18)    |                                          |                                        |
|                                |                                          |                                        |
|                                |                                          |                                        |
|                                |                                          |                                        |
|                                |                                          |                                        |
|                                |                                          |                                        |
|                                | classroom 20250 sf                       |                                        |