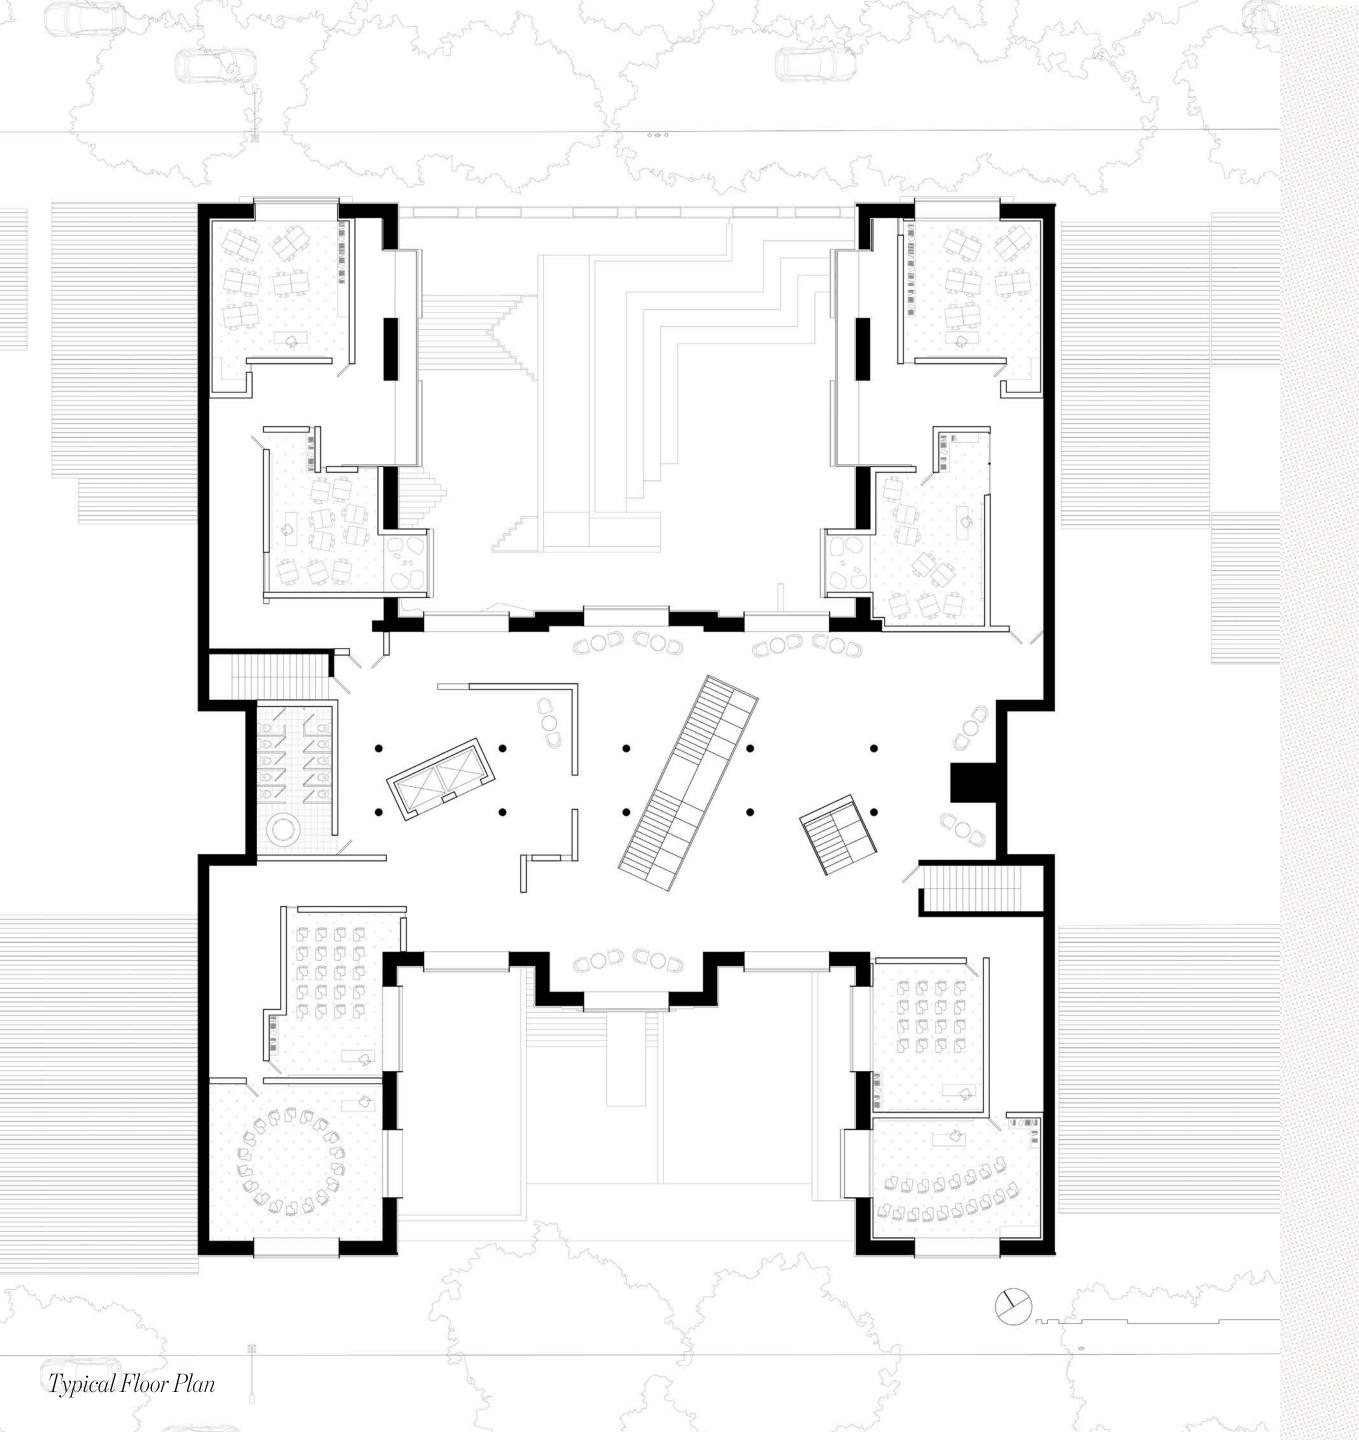

|
|                                |                                          |                                        |
|                                |                                          |                                        |
|                                |                                          |                                        |
|                                |                                          |                                        |
|                                |                                          |                                        |
|                                | classroom 20250 sf                       |                                        |

















































































Balcony Box Typical Classroom