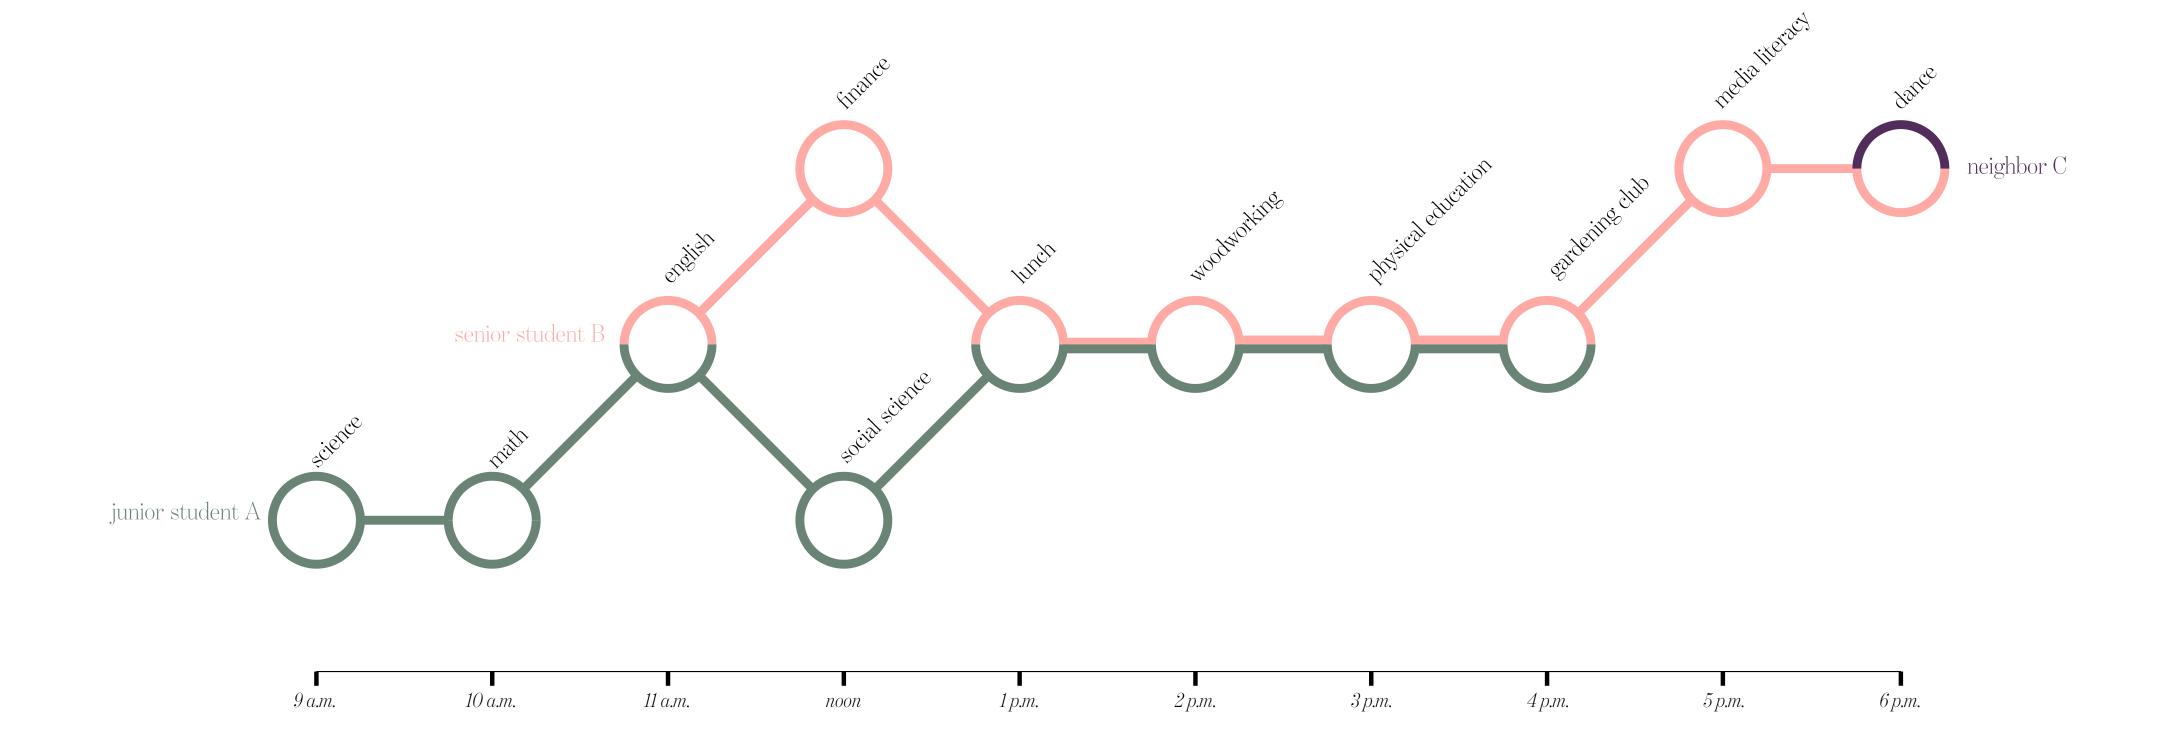

k - 8<sup>0+</sup> School of Generation

school that addresses the aging society
generational gap
social isolation

|                                |                                                                                                | kitchen 1000 sf           |
|--------------------------------|------------------------------------------------------------------------------------------------|---------------------------|
| kitchen 2000 sf                |                                                                                                |                           |
|                                | kitchen 2900 sf                                                                                |                           |
| custodial 845 sf               | custodial 845,sf                                                                               | custodial 845 sf          |
| cafeteria 1900 sf              |                                                                                                | cafeteria 1000 sf         |
| Caleteria 1900 Si              | çafeteria 2900 sf                                                                              |                           |
| administration 2000 sf         |                                                                                                | administration 600 sf     |
| administration 2000 Si         |                                                                                                |                           |
| storage/recycling 800 sf       | administration 2050 sf                                                                         | storage/recycling 800 sf  |
| nurse's office 350 sf          | ////////////////////seniors' nurse 350 sf                                                      |                           |
| counselor's office 100 sf      | children's nurse 350 sf<br>senior counselor's office 100 sf<br>youth counselor's office 100 sf | counselor's office 100 sf |
| lobby 1000 sf                  |                                                                                                | lobby 1000 sf             |
| library 700 sf                 | lobby 1000 sf                                                                                  | library 750 sf            |
|                                | library 1800 sf                                                                                |                           |
| theatre 3,000 sf               |                                                                                                | theatre 1300 sf           |
|                                |                                                                                                |                           |
|                                | theatre 4000 sf health instructor's office 180 sf                                              | trainer's office 100sf    |
| p.e. instructor's office 100sf | senior lockers 250 sf                                                                          | locker room 250 sf        |
| locker room 250 sf             | vouth lockers 250 sf                                                                           |                           |

| p.e. instructor's office 100sf | theatre 4000 sf                          | trainer's office 100sf                 |
|--------------------------------|------------------------------------------|----------------------------------------|
| p.e. Instructor's office 100si | senior lockers 250 sf                    | locker room 250 sf                     |
| locker room 250 sf             |                                          |                                        |
|                                | vouth lockers 250 sf                     | zzzzzzzzzzzzzzzzzzzzzzzzzzzzzzzzzzzzzz |
| gym equipment room 100 st      | xxxxxxxxgym equipment room 180 sixxxxxxx | fitness center 1400 sf                 |
| gymnasium 3500 sf              |                                          |                                        |
| the garage 3250 sf             | gym 4500 sf                              | the garage 1000 sf                     |
|                                | the garage 5000 sf                       | classroom 6750 sf (750x9)=             |
|                                |                                          | Classroom 0750 st (750x5)              |
|                                |                                          |                                        |
|                                |                                          |                                        |
|                                |                                          |                                        |
| classroom 13500 sf (750x18)    |                                          |                                        |
|                                |                                          |                                        |
|                                |                                          |                                        |
|                                |                                          |                                        |
|                                |                                          |                                        |
|                                |                                          |                                        |
|                                | classroom 20250 sf                       |                                        |