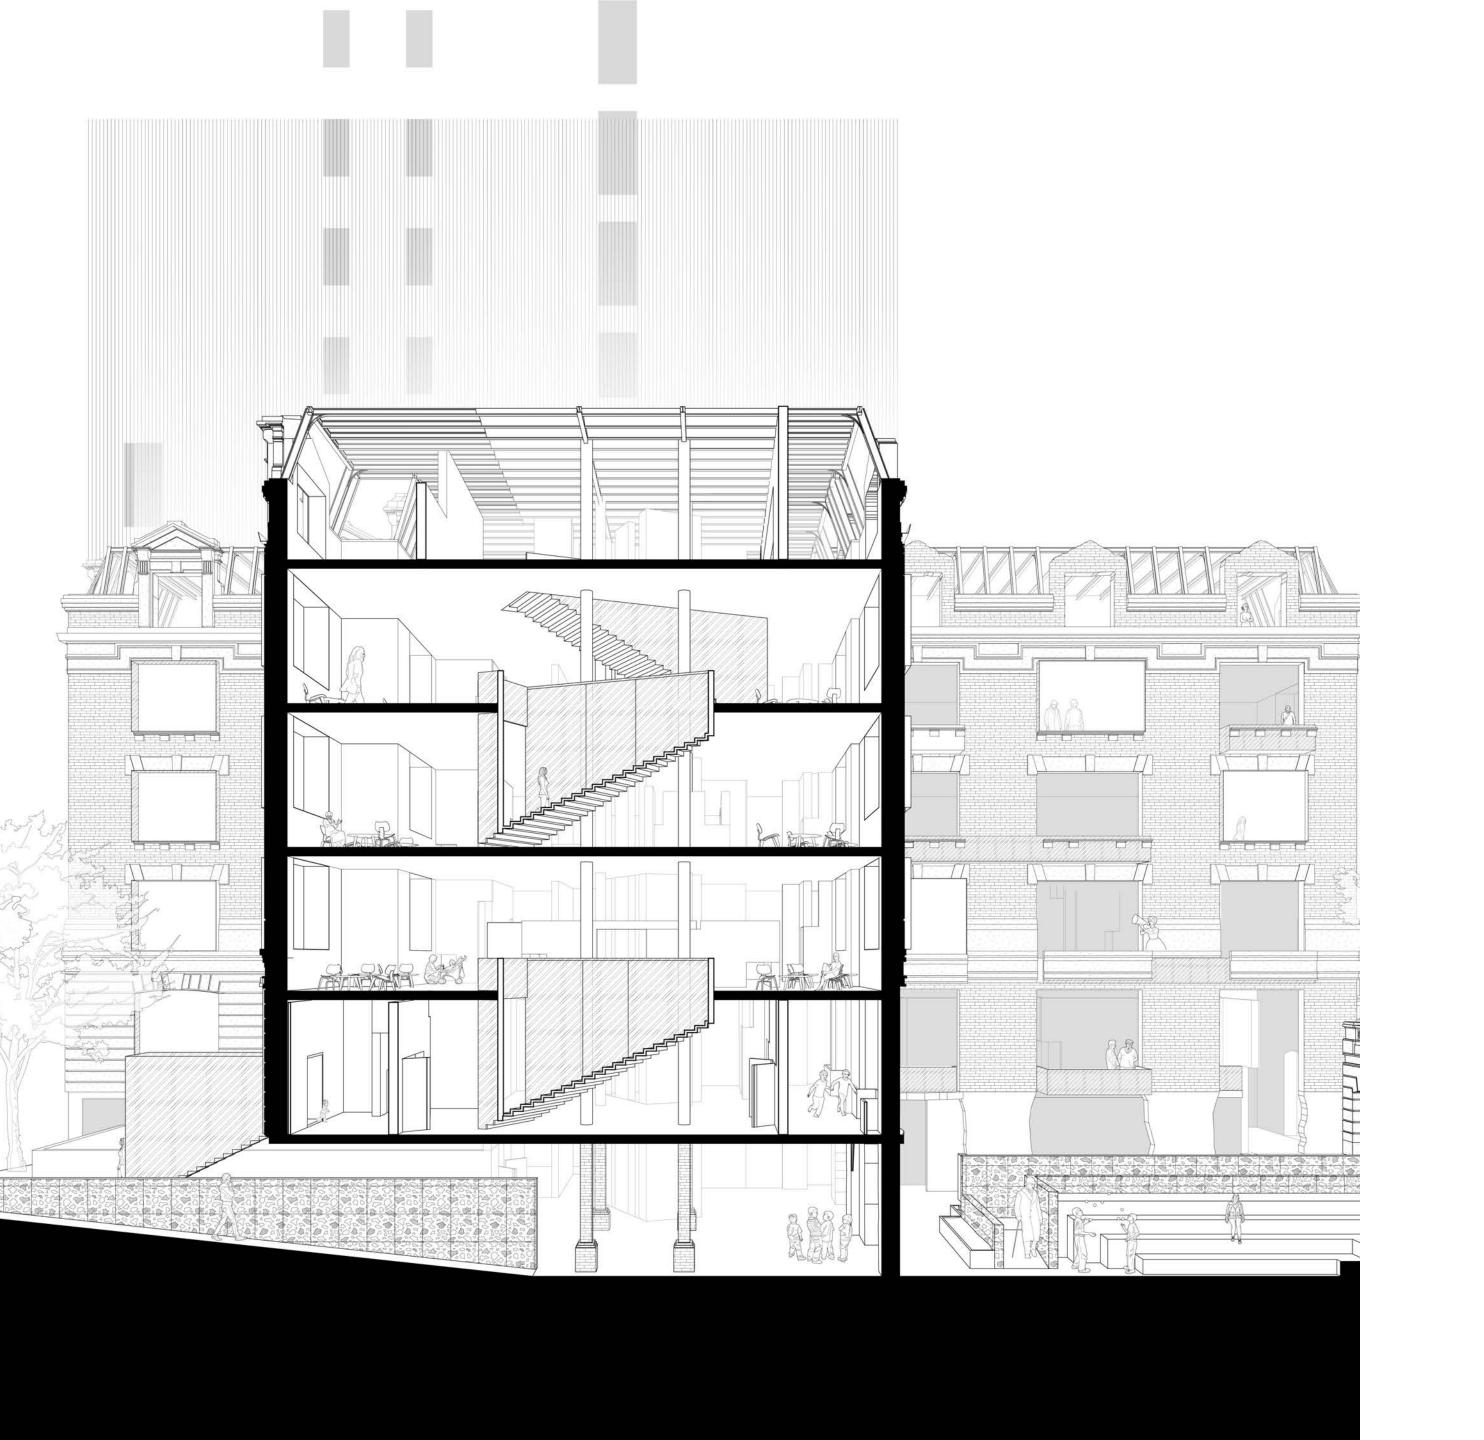

k - 8<sup>0+</sup> School of Generation

school that addresses the aging society
generational gap
social isolation

|                                |                                                                                                | kitchen 1000 sf           |
|--------------------------------|------------------------------------------------------------------------------------------------|---------------------------|
| kitchen 2000 sf                |                                                                                                |                           |
|                                | kitchen 2900 sf                                                                                |                           |
| custodial 845 sf               | custodial 845,sf                                                                               | custodial 845 sf          |
| cafeteria 1900 sf              |                                                                                                | cafeteria 1000 sf         |
| Caleteria 1900 Si              | çafeteria 2900 sf                                                                              |                           |
| administration 2000 sf         |                                                                                                | administration 600 sf     |
| administration 2000 Si         |                                                                                                |                           |
| storage/recycling 800 sf       | administration 2050 sf                                                                         | storage/recycling 800 sf  |
| nurse's office 350 sf          | ////////////////////seniors' nurse 350 sf                                                      |                           |
| counselor's office 100 sf      | children's nurse 350 sf<br>senior counselor's office 100 sf<br>youth counselor's office 100 sf | counselor's office 100 sf |
| lobby 1000 sf                  |                                                                                                | lobby 1000 sf             |
| library 700 sf                 | lobby 1000 sf                                                                                  | library 750 sf            |
|                                | library 1800 sf                                                                                |                           |
| theatre 3,000 sf               |                                                                                                | theatre 1300 sf           |
|                                |                                                                                                |                           |
|                                | theatre 4000 sf health instructor's office 180 sf                                              | trainer's office 100sf    |
| p.e. instructor's office 100sf | senior lockers 250 sf                                                                          | locker room 250 sf        |
| locker room 250 sf             | vouth lockers 250 sf                                                                           |                           |

| p.e. instructor's office 100sf | theatre 4000 sf                          | trainer's office 100sf                 |
|--------------------------------|------------------------------------------|----------------------------------------|
| p.e. Instructor's office 100si | senior lockers 250 sf                    | locker room 250 sf                     |
| locker room 250 sf             |                                          |                                        |
|                                | vouth lockers 250 sf                     | zzzzzzzzzzzzzzzzzzzzzzzzzzzzzzzzzzzzzz |
| gym equipment room 100 st      | xxxxxxxxgym equipment room 180 sixxxxxxx | fitness center 1400 sf                 |
| gymnasium 3500 sf              |                                          |                                        |
| the garage 3250 sf             | gym 4500 sf                              | the garage 1000 sf                     |
|                                | the garage 5000 sf                       | classroom 6750 sf (750x9)=             |
|                                |                                          | Classroom 0750 st (750x5)              |
|                                |                                          |                                        |
|                                |                                          |                                        |
|                                |                                          |                                        |
| classroom 13500 sf (750x18)    |                                          |                                        |
|                                |                                          |                                        |
|                                |                                          |                                        |
|                                |                                          |                                        |
|                                |                                          |                                        |
|                                |                                          |                                        |
|                                | classroom 20250 sf                       |                                        |