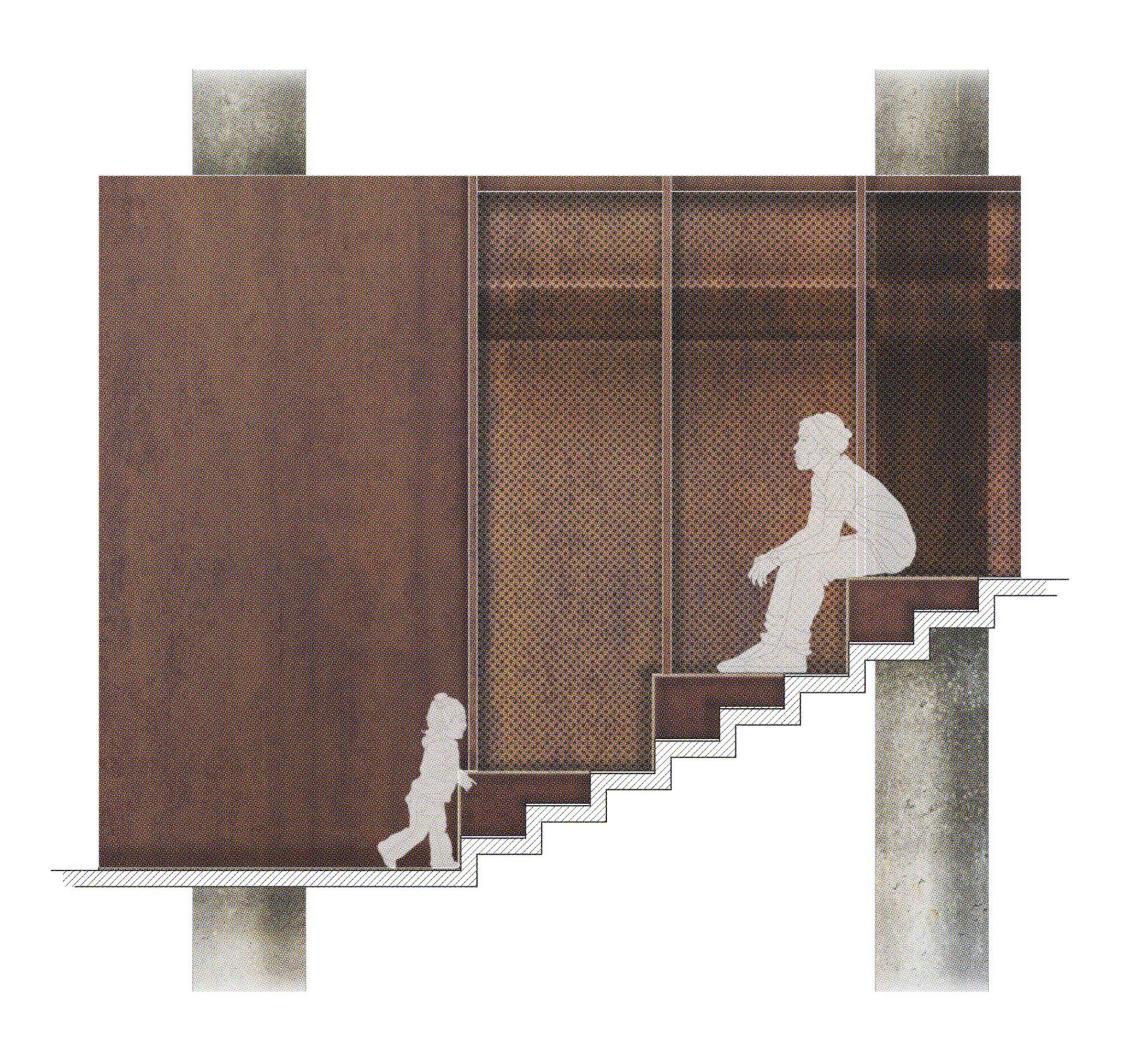

|
|                                |                                          |                                        |
|                                |                                          |                                        |
|                                |                                          |                                        |
|                                |                                          |                                        |
|                                |                                          |                                        |
|                                | classroom 20250 sf                       |                                        |

















































































Balcony Box Typical Classroom