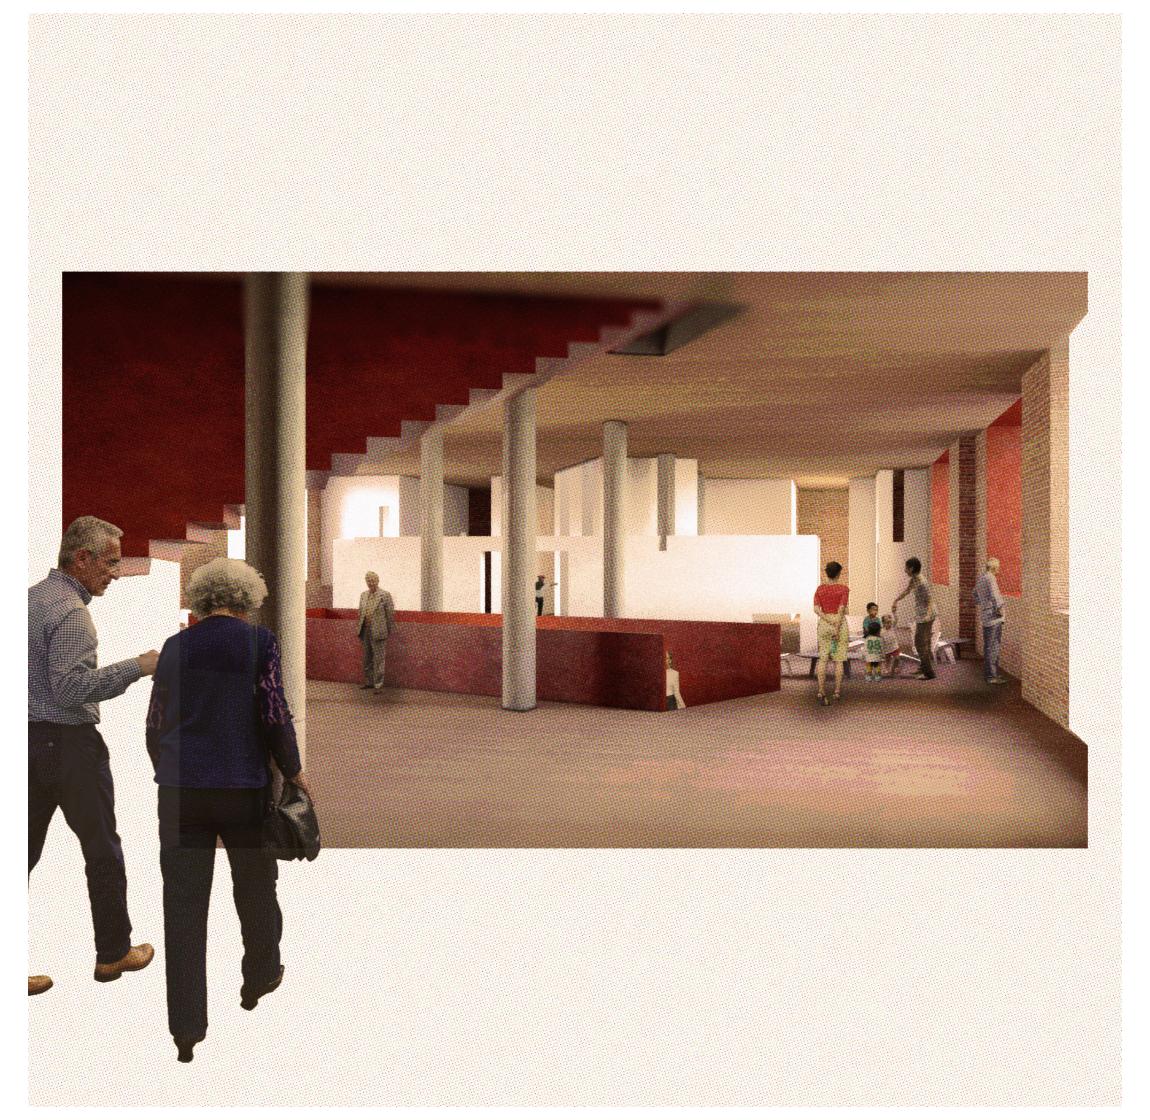

|
|                                |                                          |                                        |
|                                |                                          |                                        |
|                                |                                          |                                        |
|                                |                                          |                                        |
|                                |                                          |                                        |
|                                | classroom 20250 sf                       |                                        |

















































































Balcony Box Typical Classroom