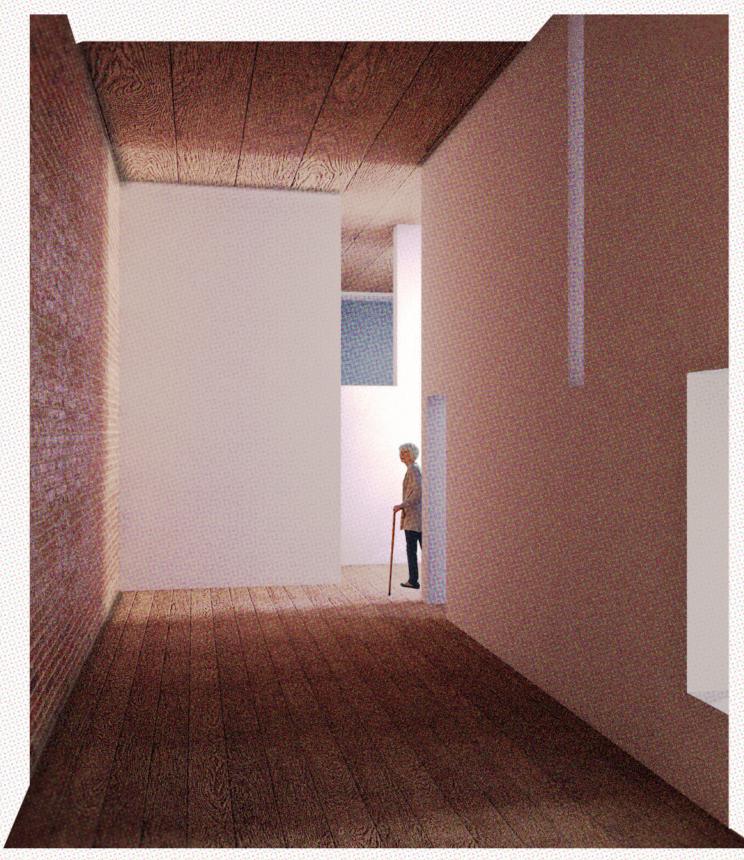

|
|                                |                                          |                                        |
|                                |                                          |                                        |
|                                |                                          |                                        |
|                                |                                          |                                        |
|                                |                                          |                                        |
|                                | classroom 20250 sf                       |                                        |

















































































Balcony Box Typical Classroom