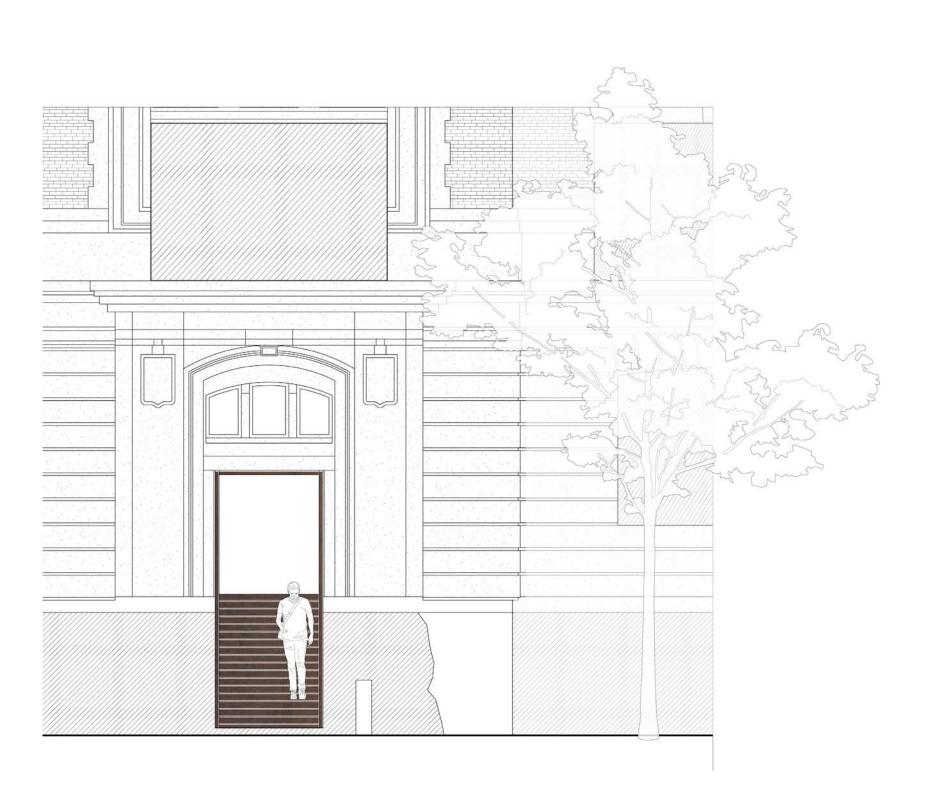

|                                        |
|                                |                                          |                                        |
|                                |                                          |                                        |
|                                |                                          |                                        |
|                                |                                          |                                        |
|                                |                                          |                                        |
|                                | classroom 20250 sf                       |                                        |

















































































Balcony Box Typical Classroom