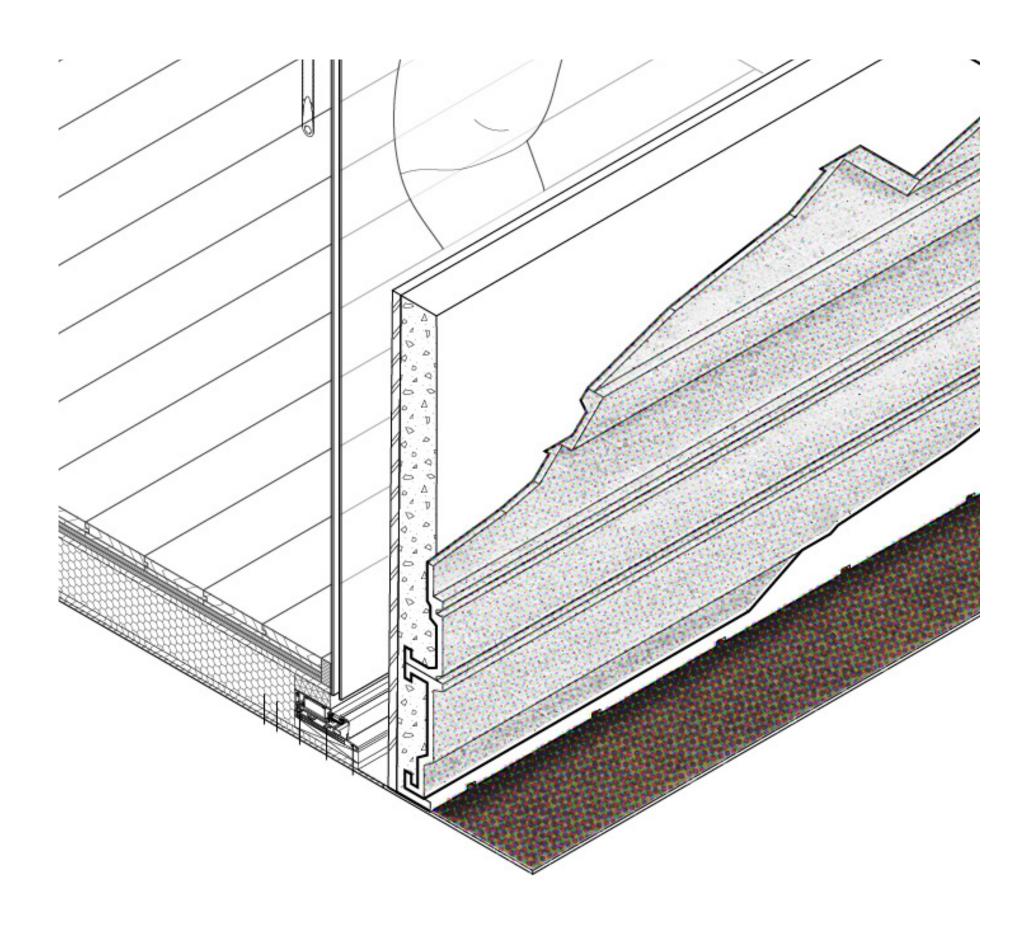

|                                          |                                        |
|                                |                                          |                                        |
|                                |                                          |                                        |
|                                |                                          |                                        |
|                                |                                          |                                        |
|                                | classroom 20250 sf                       |                                        |

















































































Balcony Box Typical Classroom