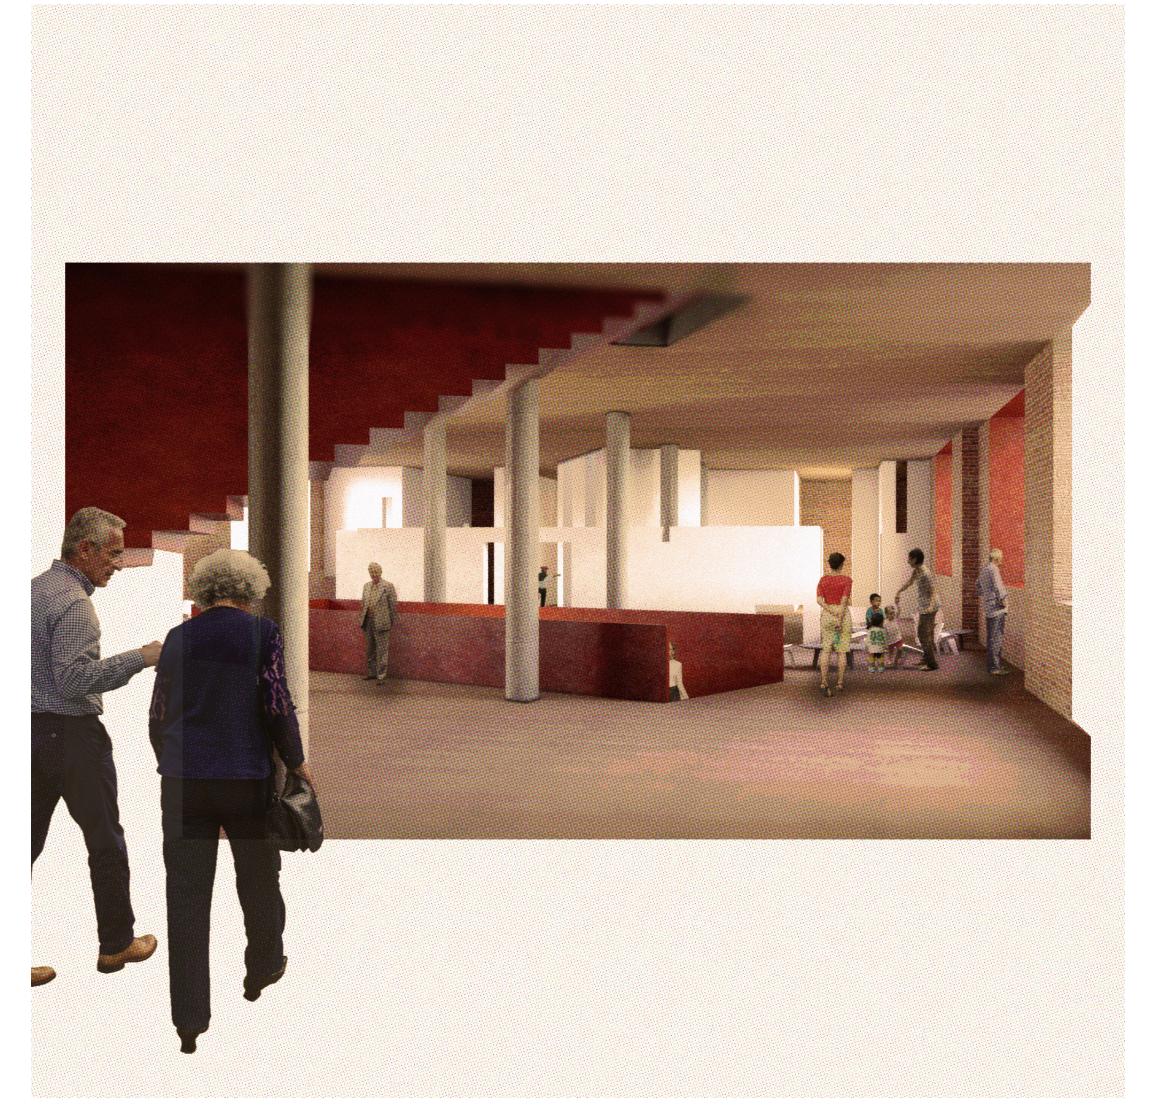

|
|                                |                                          |                                        |
|                                |                                          |                                        |
|                                |                                          |                                        |
|                                |                                          |                                        |
|                                |                                          |                                        |
|                                | classroom 20250 sf                       |                                        |

















































































Balcony Box Typical Classroom