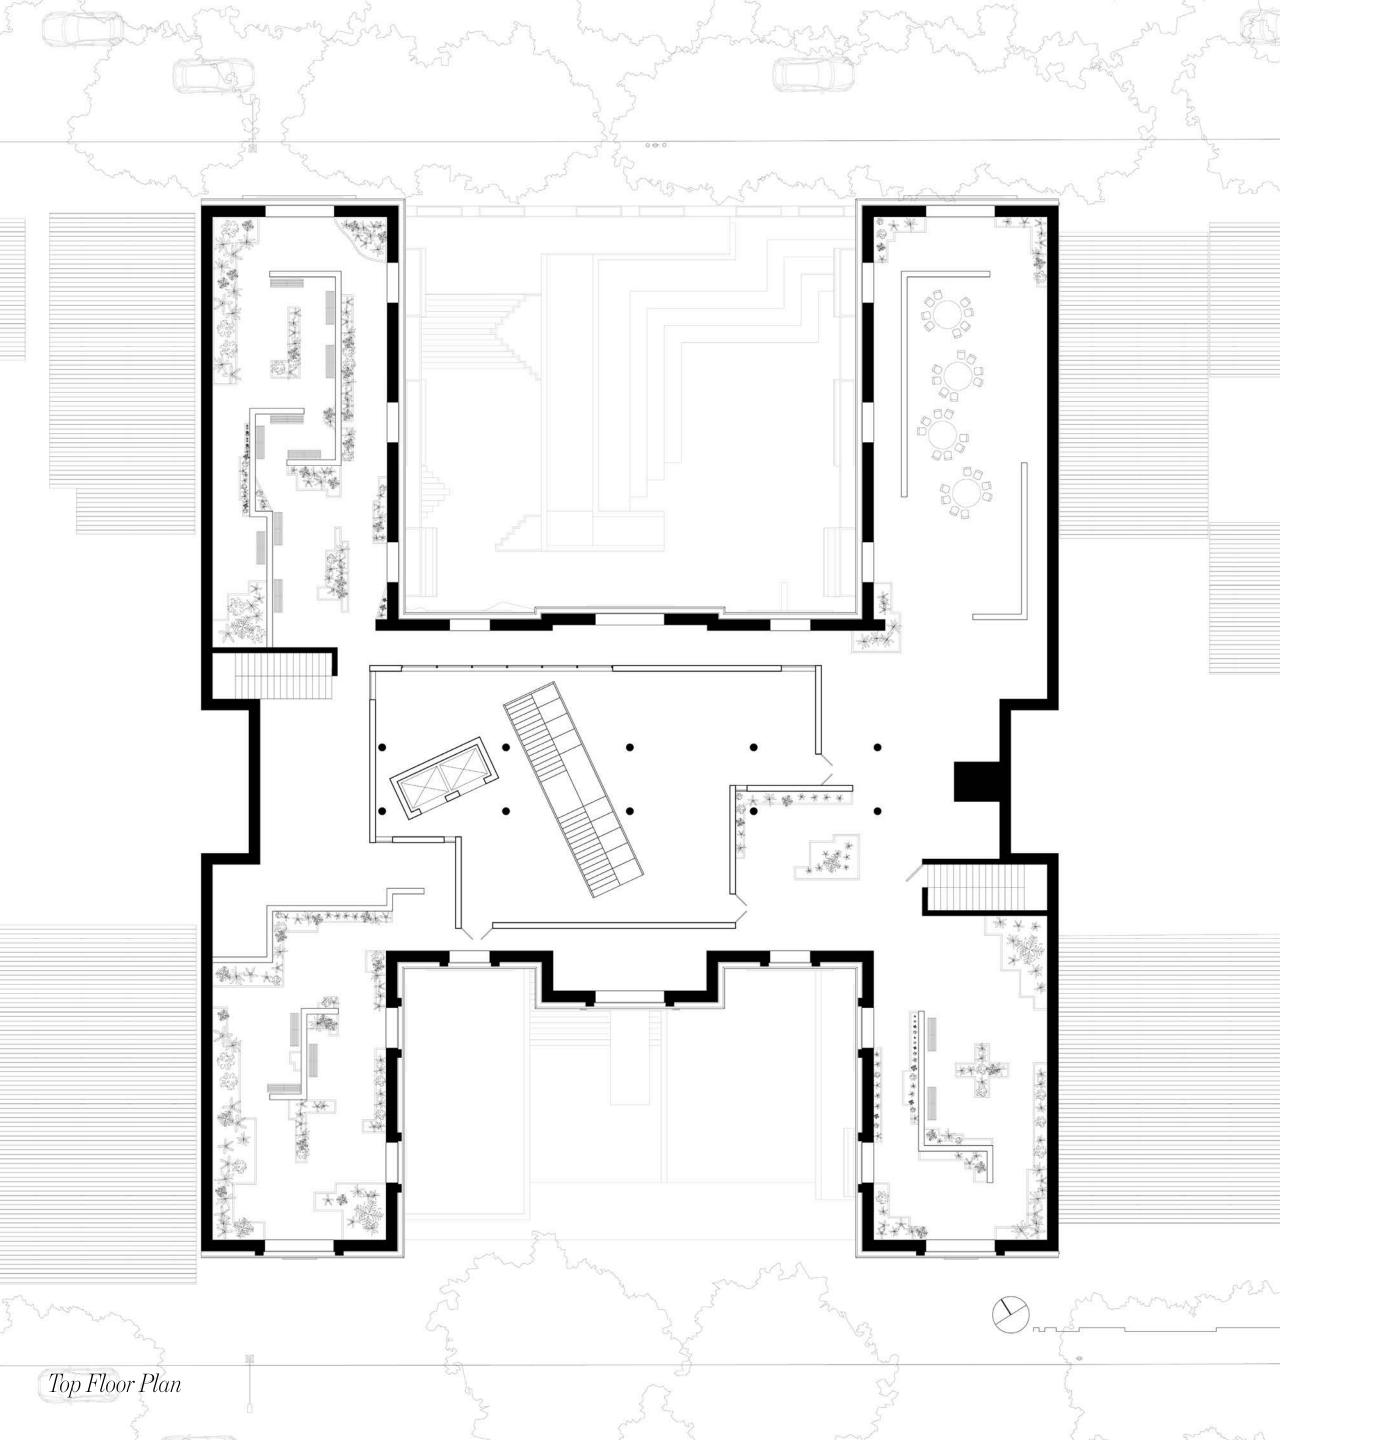

k - 8<sup>0+</sup> School of Generation

school that addresses the aging society
generational gap
social isolation

|                                |                                                                                                | kitchen 1000 sf           |
|--------------------------------|------------------------------------------------------------------------------------------------|---------------------------|
| kitchen 2000 sf                |                                                                                                |                           |
|                                | kitchen 2900 sf                                                                                |                           |
| custodial 845 sf               | custodial 845,sf                                                                               | custodial 845 sf          |
| cafeteria 1900 sf              |                                                                                                | cafeteria 1000 sf         |
| Caleteria 1900 Si              | çafeteria 2900 sf                                                                              |                           |
| administration 2000 sf         |                                                                                                | administration 600 sf     |
| administration 2000 Si         |                                                                                                |                           |
| storage/recycling 800 sf       | administration 2050 sf                                                                         | storage/recycling 800 sf  |
| nurse's office 350 sf          | ////////////////////seniors' nurse 350 sf                                                      |                           |
| counselor's office 100 sf      | children's nurse 350 sf<br>senior counselor's office 100 sf<br>youth counselor's office 100 sf | counselor's office 100 sf |
| lobby 1000 sf                  |                                                                                                | lobby 1000 sf             |
| library 700 sf                 | lobby 1000 sf                                                                                  | library 750 sf            |
|                                | library 1800 sf                                                                                |                           |
| theatre 3,000 sf               |                                                                                                | theatre 1300 sf           |
|                                |                                                                                                |                           |
|                                | theatre 4000 sf health instructor's office 180 sf                                              | trainer's office 100sf    |
| p.e. instructor's office 100sf | senior lockers 250 sf                                                                          | locker room 250 sf        |
| locker room 250 sf             | vouth lockers 250 sf                                                                           |                           |

| p.e. instructor's office 100sf | theatre 4000 sf                          | trainer's office 100sf                 |
|--------------------------------|------------------------------------------|----------------------------------------|
| p.e. Instructor's office 100si | senior lockers 250 sf                    | locker room 250 sf                     |
| locker room 250 sf             |                                          |                                        |
|                                | vouth lockers 250 sf                     | zzzzzzzzzzzzzzzzzzzzzzzzzzzzzzzzzzzzzz |
| gym equipment room 100 st      | xxxxxxxxgym equipment room 180 sixxxxxxx | fitness center 1400 sf                 |
| gymnasium 3500 sf              |                                          |                                        |
| the garage 3250 sf             | gym 4500 sf                              | the garage 1000 sf                     |
|                                | the garage 5000 sf                       | classroom 6750 sf (750x9)=             |
|                                |                                          | Classroom 0750 st (750x5)              |
|                                |                                          |                                        |
|                                |                                          |                                        |
|                                |                                          |                                        |
| classroom 13500 sf (750x18)    |                                          |                                        |
|                                |                                          |                                        |
|                                |                                          |                                        |
|                                |                                          |                                        |
|                                |                                          |                                        |
|                                |                                          |                                        |
|                                | classroom 20250 sf                       |                                        |