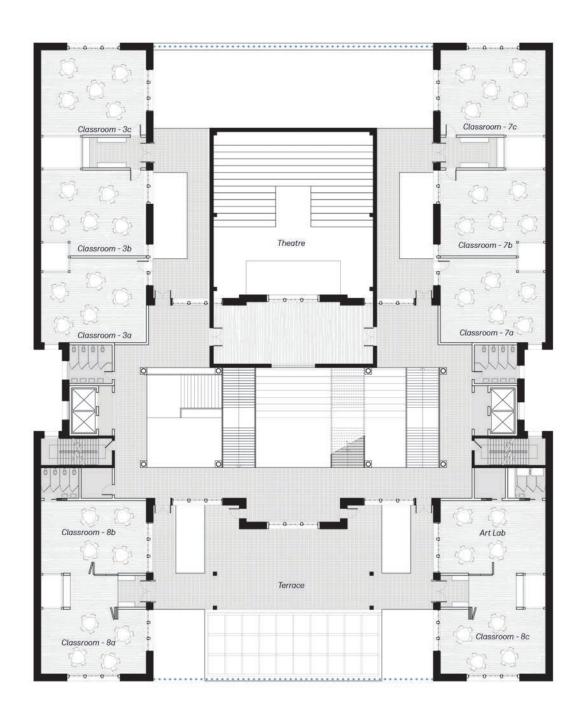

#### 2. Programatic Boxes - Creating New Thresholds

Programatic Boxes intersecting the center wall. Circulation Reorients the courtyard space