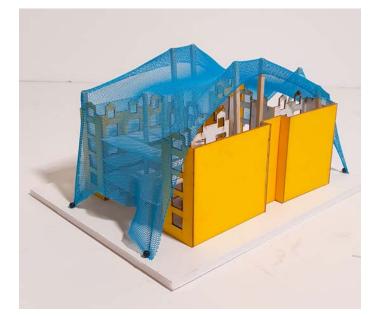

#### 3. Tensile Structure - Threshold to the city

Tensile structure covers and protects the entire structure

Section Perspective

Section Perspective

Level 1

Level 4

Library