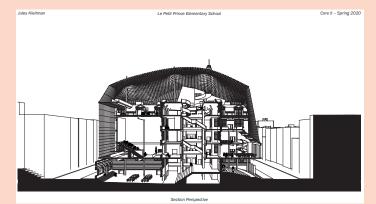

#### 1. Existing Shell Threshold

Existing Shell is maitained, facades are restored. Floors of central wing are removed. Light wells are peirced.

#### 2. Programatic Boxes - Creating New Thresholds

Programatic Boxes intersecting the center wall. Circulation Reorients the courtyard space

#### 3. Tensile Structure - Threshold to the city

Tensile structure covers and protects the entire structure

Section Perspective

Section Perspective

Level 1

Level 4

Library