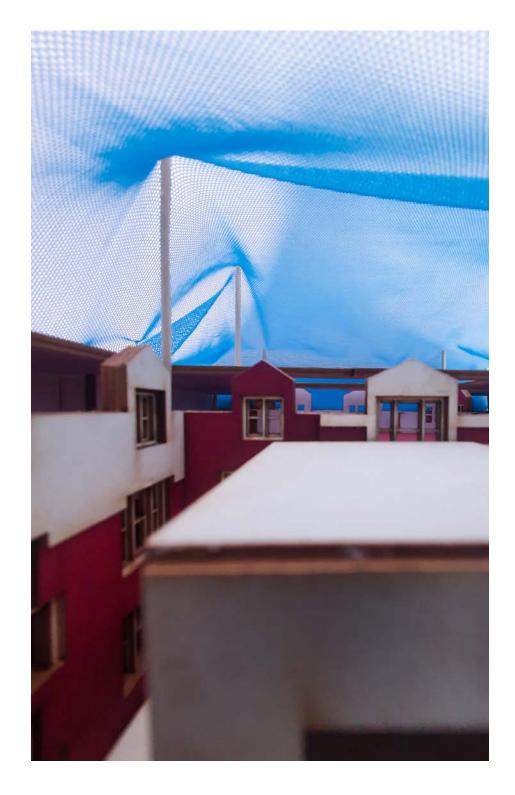

#### 3. Tensile Structure - Threshold to the city

Tensile structure covers and protects the entire structure

Section Perspective

Section Perspective

Level 1

Level 4

Library