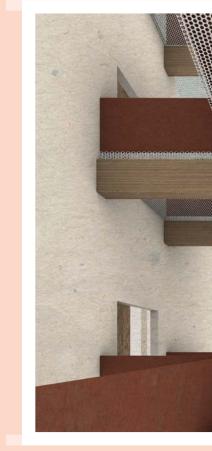

#### 2. Programatic Boxes - Creating New Thresholds

Programatic Boxes intersecting the center wall. Circulation Reorients the courtyard space

#### 3. Tensile Structure - Threshold to the city

Tensile structure covers and protects the entire structure

Section Perspective

Section Perspective

Level 1

Level 4

Library