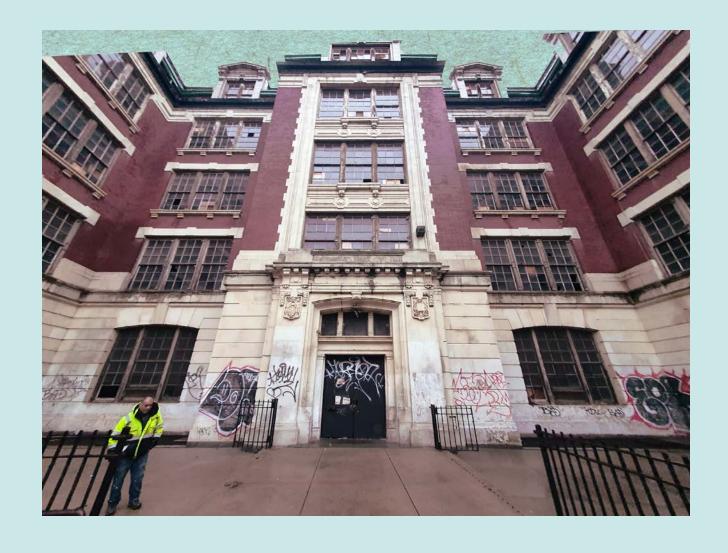

Le Petit Prince Elementary School

### Concept



Thesis: Passing through thresholds kickstart reflective process that enriches learning

# Existing Building







## The Incomplete Object



### **Operations**





#### 1. Existing Shell Threshold

Existing Shell is maitained, facades are restored. Floors of central wing are removed. Light wells are peirced.





#### 2. Programatic Boxes - Creating New Thresholds

Programatic Boxes intersecting the center wall. Circulation Reorients the courtyard space





#### 3. Tensile Structure - Threshold to the city

Tensile structure covers and protects the entire structure





Section Perspective



Section Perspective









Level 1













Level 4









Library





## Story Board





Approach







Entrance







Circulation







Atrium







Threshold to South Classrooms







Catwalks to Classroom







Classroom Threshold







Threshold to Studio







Studio looking out