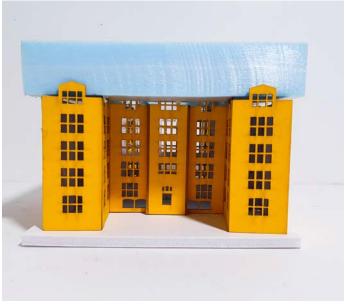

## Massing Adaptive Preservation Strategies

Inversion of the Courtyard

Addition that unifies the building with a single courtyard

Wrapping and protecting the existing shell

Intersection of volume in courtyard