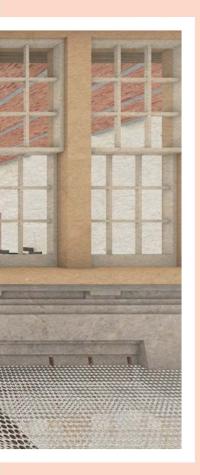

#### 1. Existing Shell Threshold

Existing Shell is maitained, facades are restored. Floors of central wing are removed. Light wells are peirced.

#### 2. Programatic Boxes - Creating New Thresholds

Programatic Boxes intersecting the center wall. Circulation Reorients the courtyard space