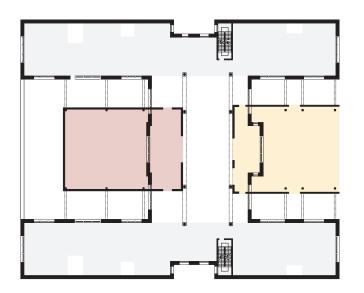

#### 2. Programatic Boxes - Creating New Thresholds

Programatic Boxes intersecting the center wall. Circulation Reorients the courtyard space