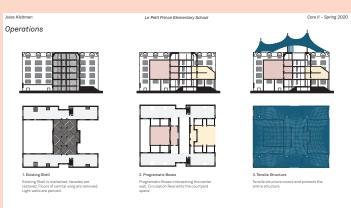

### **Operations**

#### 1. Existing Shell Threshold

Existing Shell is maitained, facades are restored. Floors of central wing are removed. Light wells are peirced.

#### 2. Programatic Boxes - Creating New Thresholds

Programatic Boxes intersecting the center wall. Circulation Reorients the courtyard space

#### 3. Tensile Structure - Threshold to the city

Tensile structure covers and protects the entire structure

Section Perspective

Section Perspective

Level 1

Level 4

Library