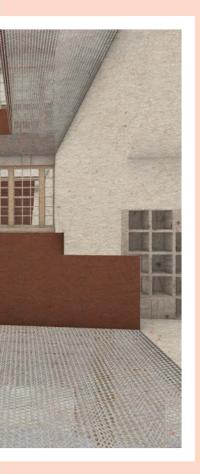

#### 1. Existing Shell Threshold

Existing Shell is maitained, facades are restored. Floors of central wing are removed. Light wells are peirced.

#### 2. Programatic Boxes - Creating New Thresholds

Programatic Boxes intersecting the center wall. Circulation Reorients the courtyard space