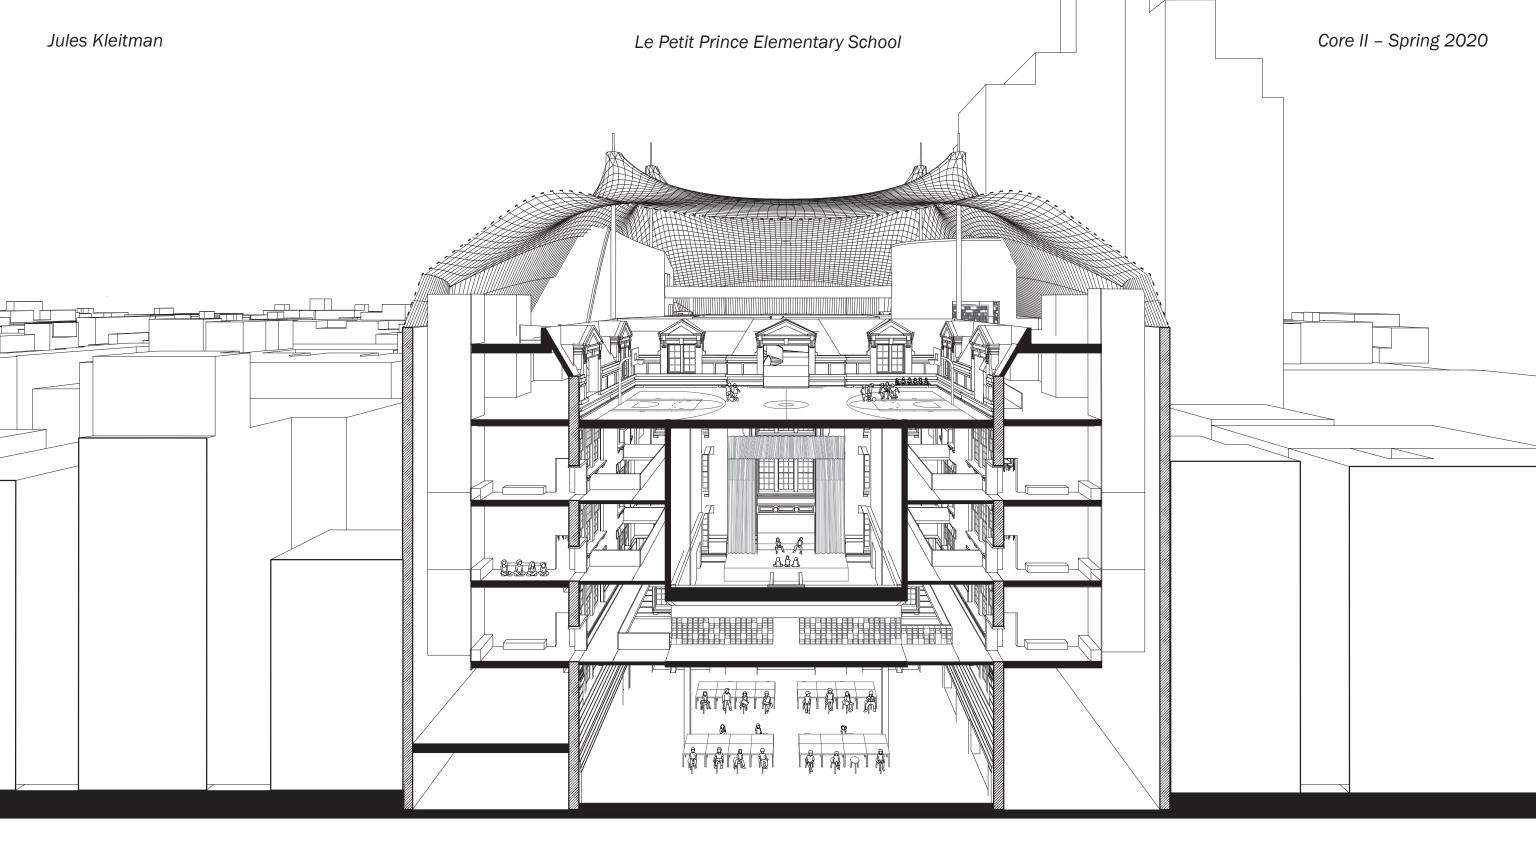

#### 1. Existing Shell Threshold

Existing Shell is maitained, facades are restored. Floors of central wing are removed. Light wells are peirced.

#### 2. Programatic Boxes - Creating New Thresholds

Programatic Boxes intersecting the center wall. Circulation Reorients the courtyard space

#### 3. Tensile Structure - Threshold to the city

Tensile structure covers and protects the entire structure

Section Perspective

Section Perspective

Level 1

Level 4

Library