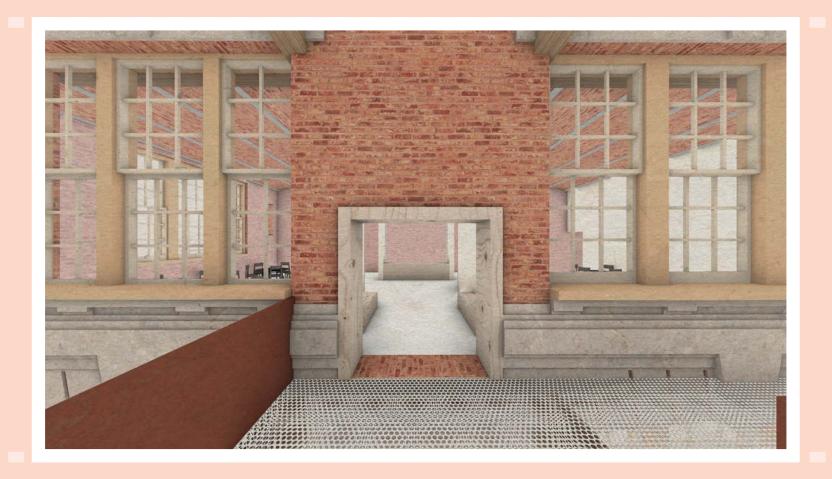

#### 2. Programatic Boxes - Creating New Thresholds

Programatic Boxes intersecting the center wall. Circulation Reorients the courtyard space

## Story Board

Approach

Entrance

Circulation

Atrium

Threshold to South Classrooms

Catwalks to Classroom

Classroom Threshold