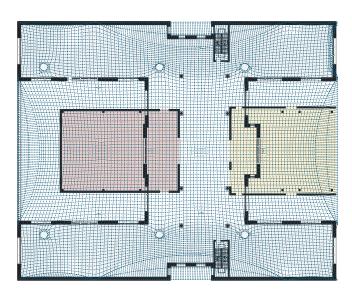

#### 3. Tensile Structure - Threshold to the city

Tensile structure covers and protects the entire structure

Section Perspective

Section Perspective

Level 1

Level 4

Library