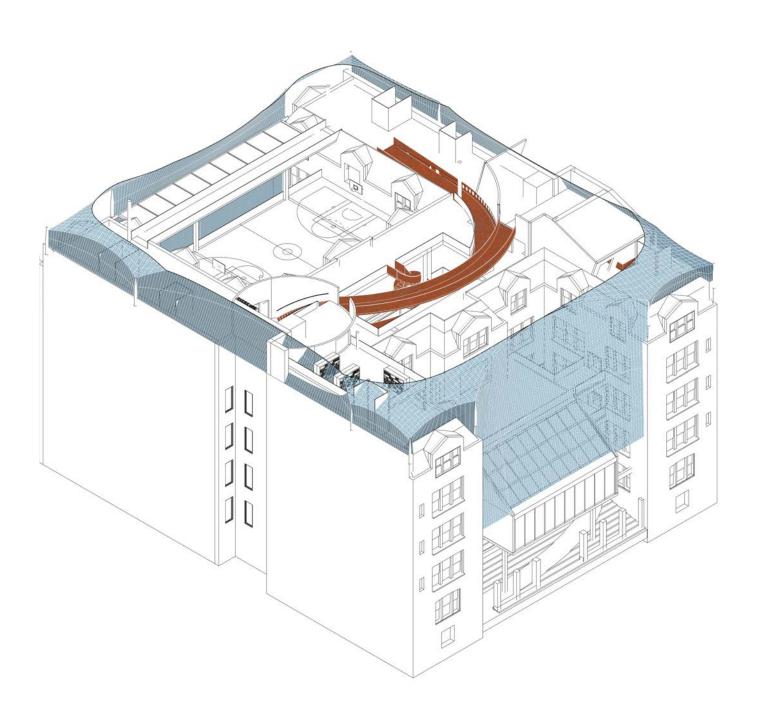

#### 3. Tensile Structure - Threshold to the city

Tensile structure covers and protects the entire structure

Section Perspective

Section Perspective

Level 1

Level 4

Library