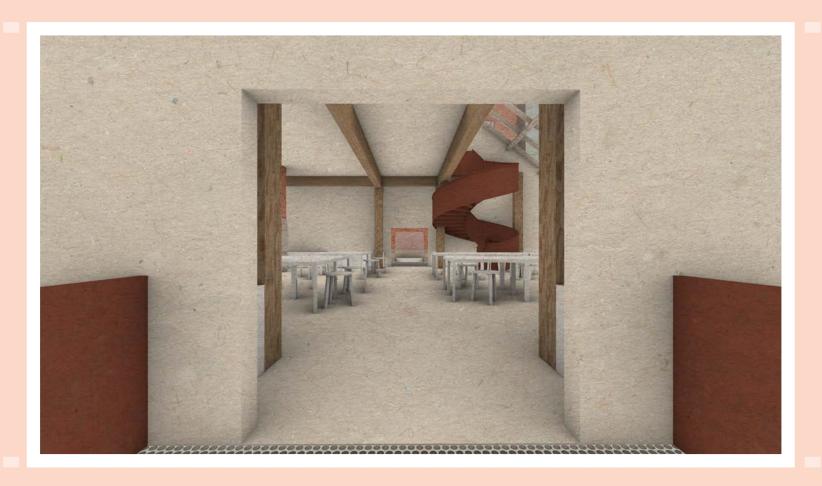

#### 3. Tensile Structure - Threshold to the city

Tensile structure covers and protects the entire structure

Section Perspective

Section Perspective

Level 1

Level 4

Library