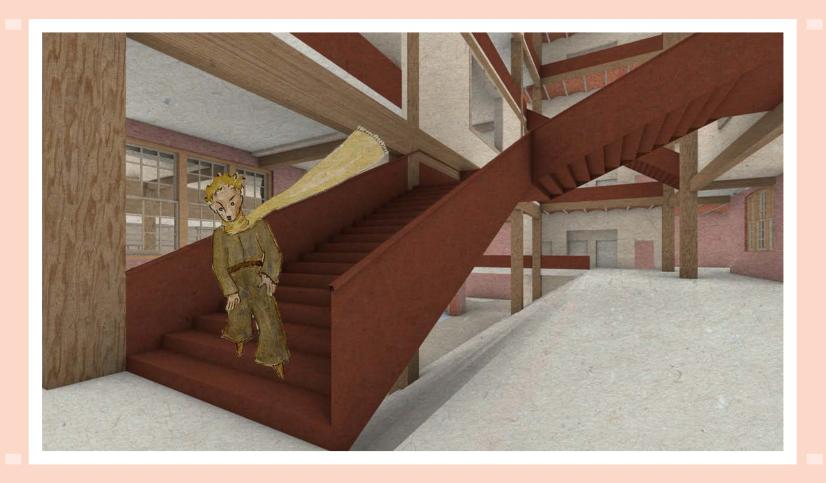

## Story Board

Approach

Entrance

Circulation

Atrium

Threshold to South Classrooms

Catwalks to Classroom

Classroom Threshold

Threshold to Studio

Studio looking out

Studio looking in

Classroom to Terrace

North Courtyard Catwalks

Threshold to North Classrooms

Classroom Theatre Threshold

Backstage looking to Atrium