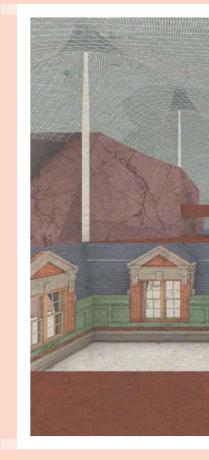

#### 1. Existing Shell Threshold

Existing Shell is maitained, facades are restored. Floors of central wing are removed. Light wells are peirced.

#### 2. Programatic Boxes - Creating New Thresholds

Programatic Boxes intersecting the center wall. Circulation Reorients the courtyard space