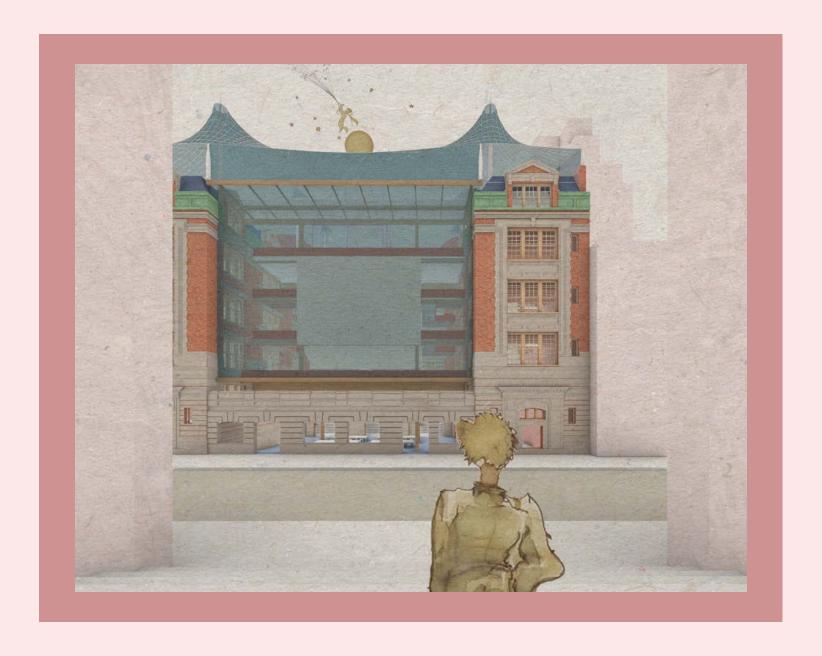

#### 3. Tensile Structure - Threshold to the city

Tensile structure covers and protects the entire structure

Section Perspective

Section Perspective

Level 1

Level 4

Library