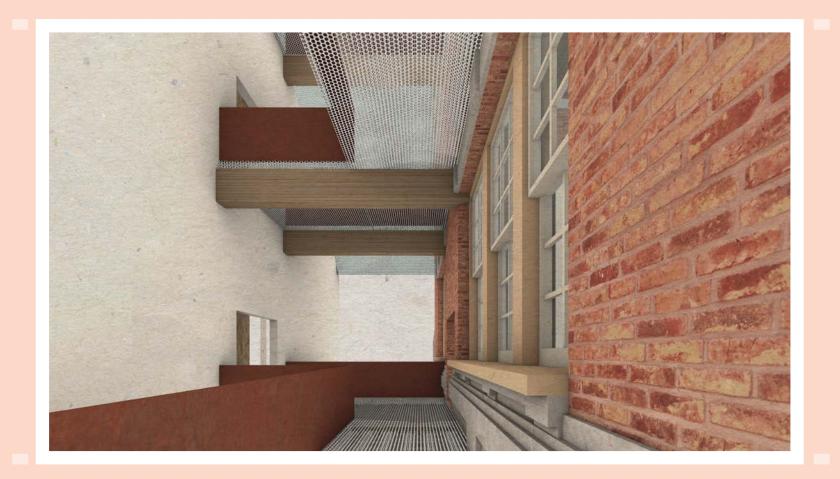

#### 2. Programatic Boxes - Creating New Thresholds

Programatic Boxes intersecting the center wall. Circulation Reorients the courtyard space

#### 3. Tensile Structure - Threshold to the city

Tensile structure covers and protects the entire structure

Section Perspective

Section Perspective

Level 1

Level 4

Library