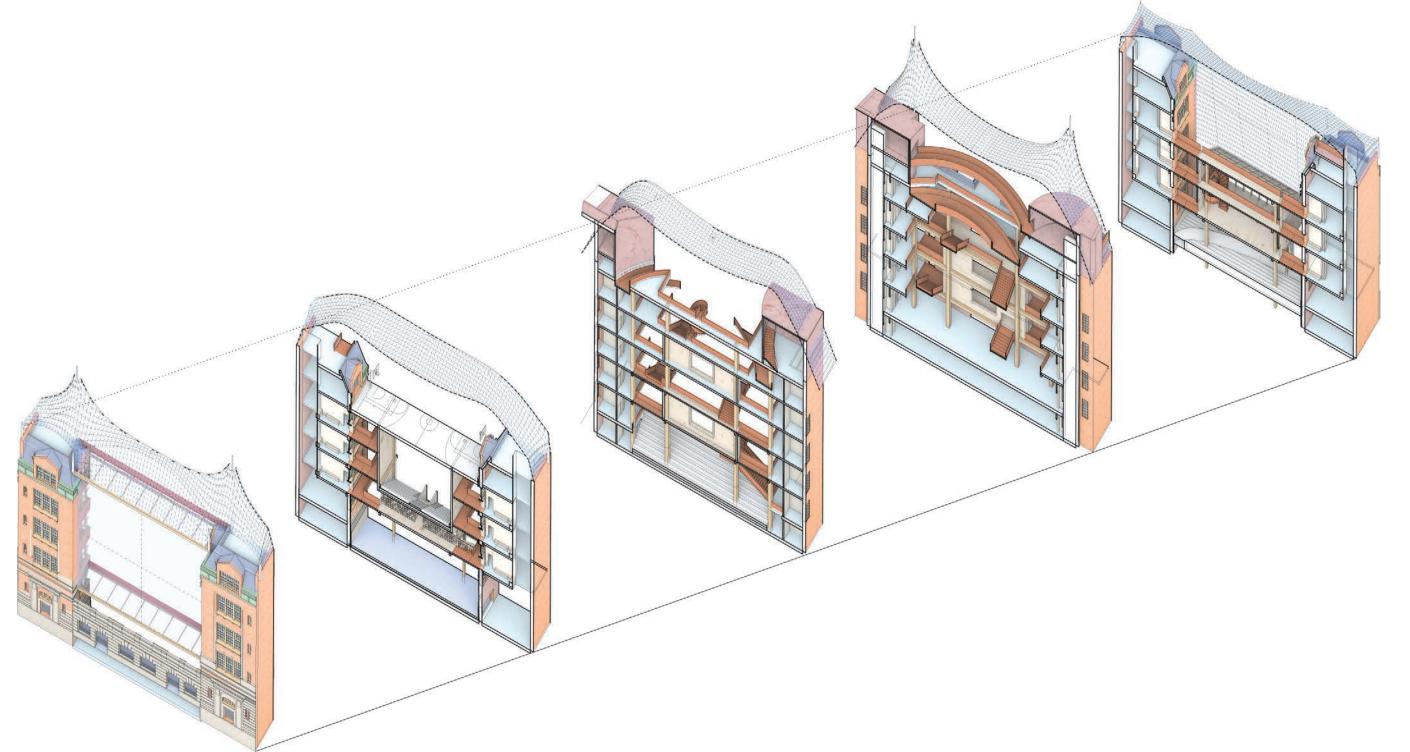

### **Operations**

#### 1. Existing Shell Threshold

Existing Shell is maitained, facades are restored. Floors of central wing are removed. Light wells are peirced.

#### 2. Programatic Boxes - Creating New Thresholds

Programatic Boxes intersecting the center wall. Circulation Reorients the courtyard space

#### 3. Tensile Structure - Threshold to the city

Tensile structure covers and protects the entire structure

Section Perspective

Section Perspective

Level 1

Level 4

Library