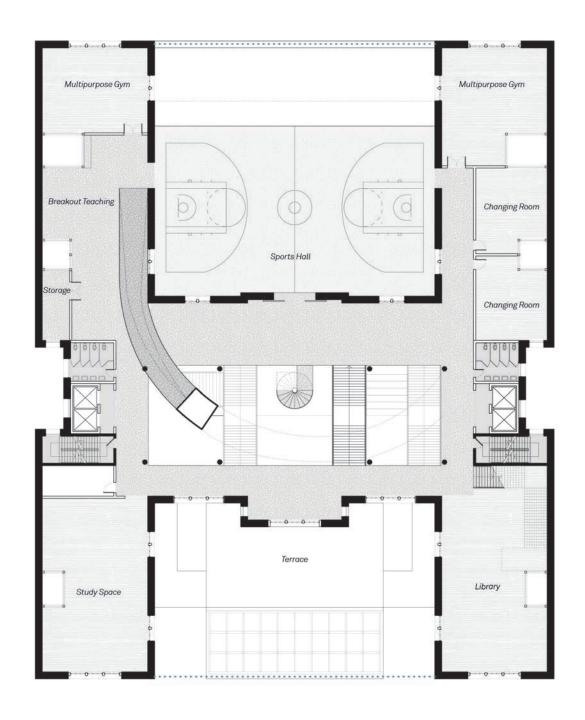

Backstage looking to Theatre

Ramp to Roof

Bridge between Library and Study

Sport Hall

From Landscaped Lo