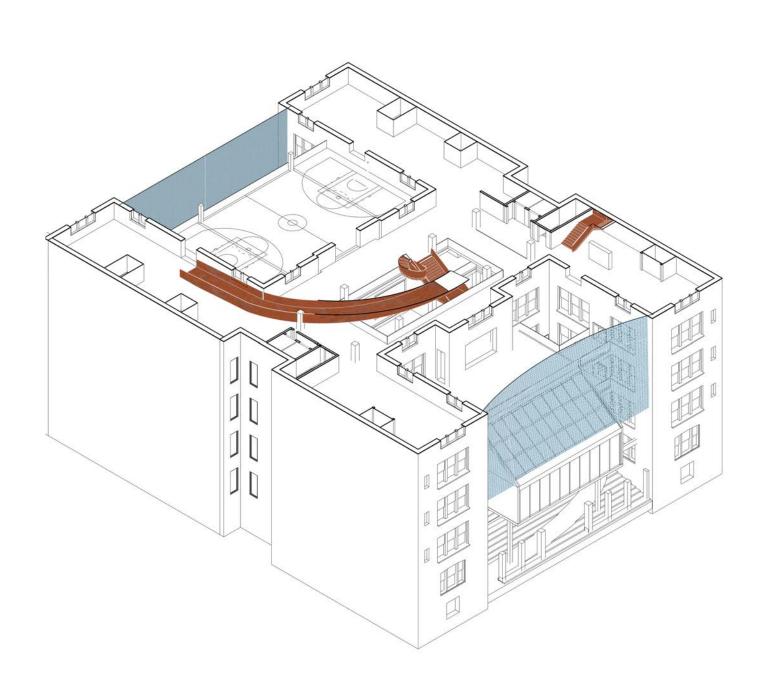

#### 2. Programatic Boxes - Creating New Thresholds

Programatic Boxes intersecting the center wall. Circulation Reorients the courtyard space

#### 3. Tensile Structure - Threshold to the city

Tensile structure covers and protects the entire structure

Section Perspective

Section Perspective

Level 1

Level 4

Library