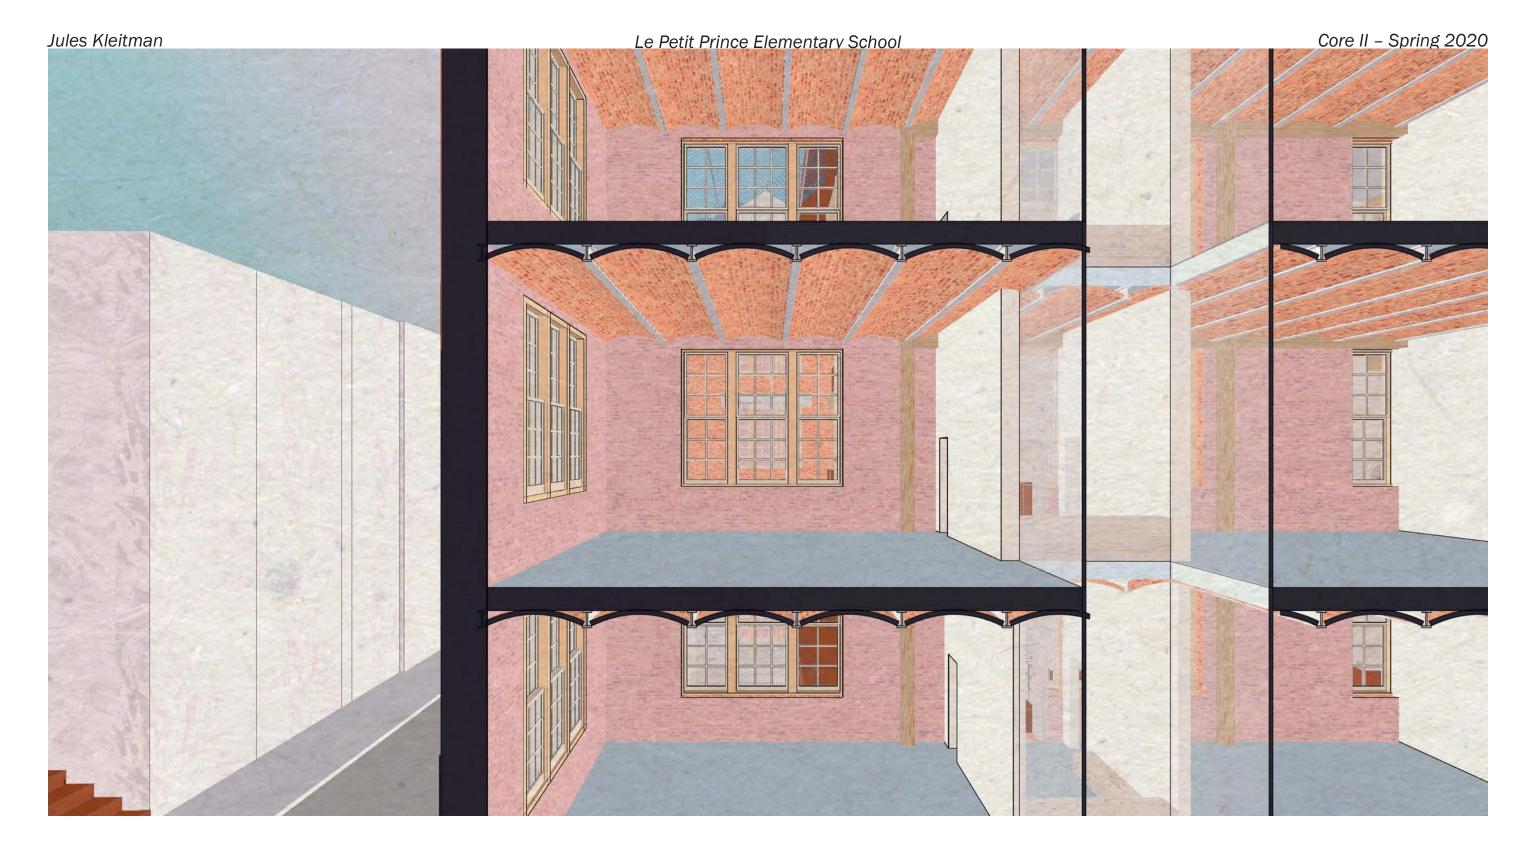

#### 1. Existing Shell Threshold

Existing Shell is maitained, facades are restored. Floors of central wing are removed. Light wells are peirced.

#### 2. Programatic Boxes - Creating New Thresholds

Programatic Boxes intersecting the center wall. Circulation Reorients the courtyard space