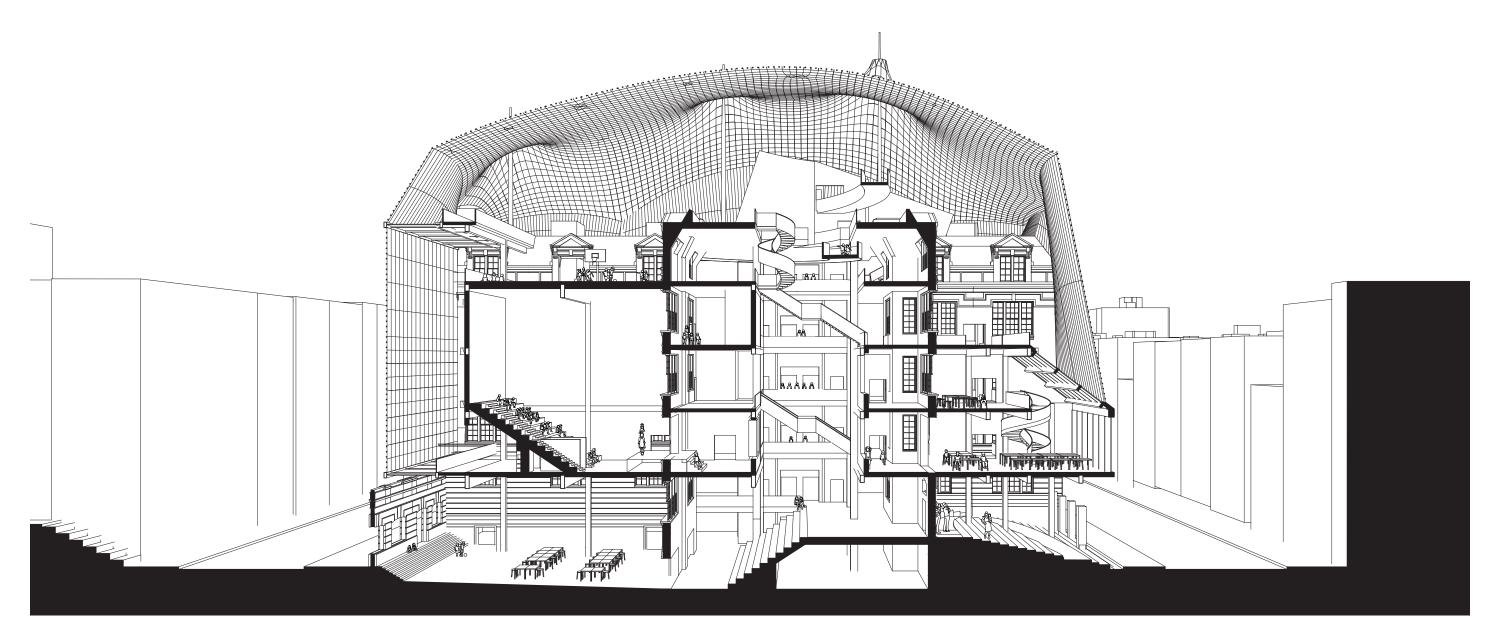

#### 1. Existing Shell Threshold

Existing Shell is maitained, facades are restored. Floors of central wing are removed. Light wells are peirced.

#### 2. Programatic Boxes - Creating New Thresholds

Programatic Boxes intersecting the center wall. Circulation Reorients the courtyard space

#### 3. Tensile Structure - Threshold to the city

Tensile structure covers and protects the entire structure

Section Perspective

Section Perspective

Level 1

Level 4

Library