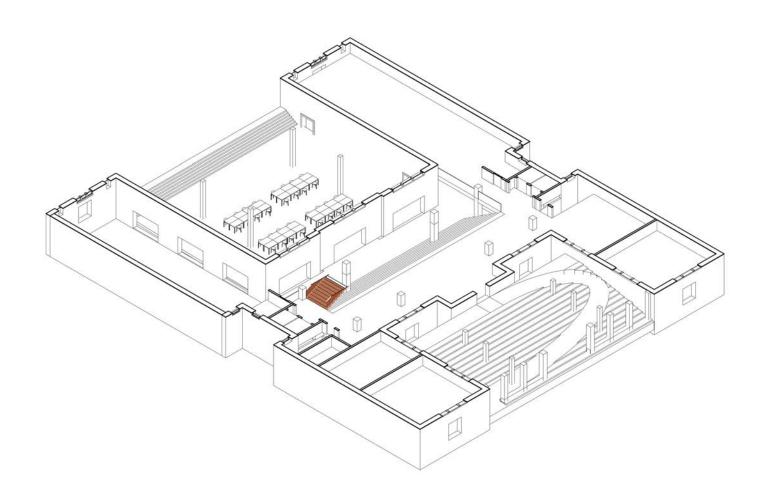

#### 1. Existing Shell Threshold

Existing Shell is maitained, facades are restored. Floors of central wing are removed. Light wells are peirced.

#### 2. Programatic Boxes - Creating New Thresholds

Programatic Boxes intersecting the center wall. Circulation Reorients the courtyard space

#### 3. Tensile Structure - Threshold to the city

Tensile structure covers and protects the entire structure

Section Perspective

Section Perspective

Level 1

Level 4

Library