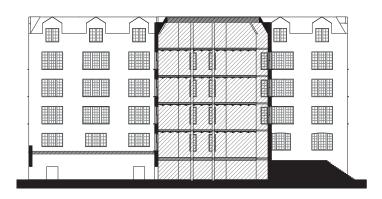

#### 1. Existing Shell Threshold

Existing Shell is maitained, facades are restored. Floors of central wing are removed. Light wells are peirced.

#### 2. Programatic Boxes - Creating New Thresholds

Programatic Boxes intersecting the center wall. Circulation Reorients the courtyard space

#### 3. Tensile Structure - Threshold to the city

Tensile structure covers and protects the entire structure

Section Perspective

Section Perspective

Level 1

Level 4

Library