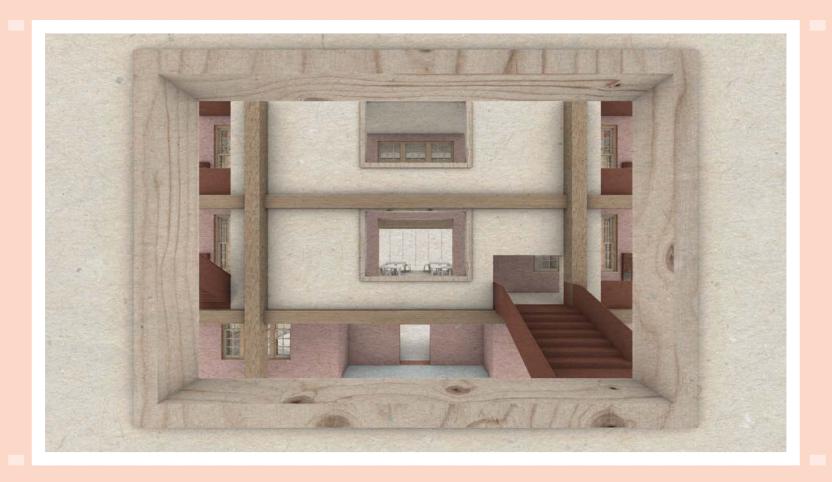

#### 2. Programatic Boxes - Creating New Thresholds

Programatic Boxes intersecting the center wall. Circulation Reorients the courtyard space

## Story Board

Approach

Entrance

Circulation

Atrium

Threshold to South Classrooms

Catwalks to Classroom

Classroom Threshold

Threshold to Studio

Studio looking out

Studio looking in

Classroom to Terrace

North Courtyard Catwalks

Threshold to North Classrooms

Classroom Theatre Threshold

Backstage looking to Atrium