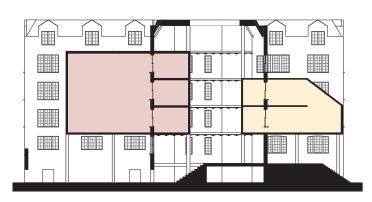

#### 1. Existing Shell Threshold

Existing Shell is maitained, facades are restored. Floors of central wing are removed. Light wells are peirced.

#### 2. Programatic Boxes - Creating New Thresholds

Programatic Boxes intersecting the center wall. Circulation Reorients the courtyard space