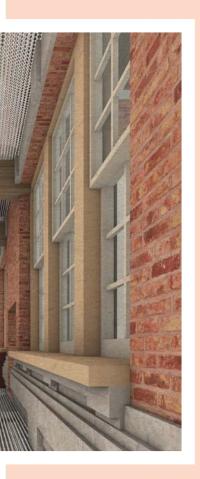

#### 1. Existing Shell Threshold

Existing Shell is maitained, facades are restored. Floors of central wing are removed. Light wells are peirced.