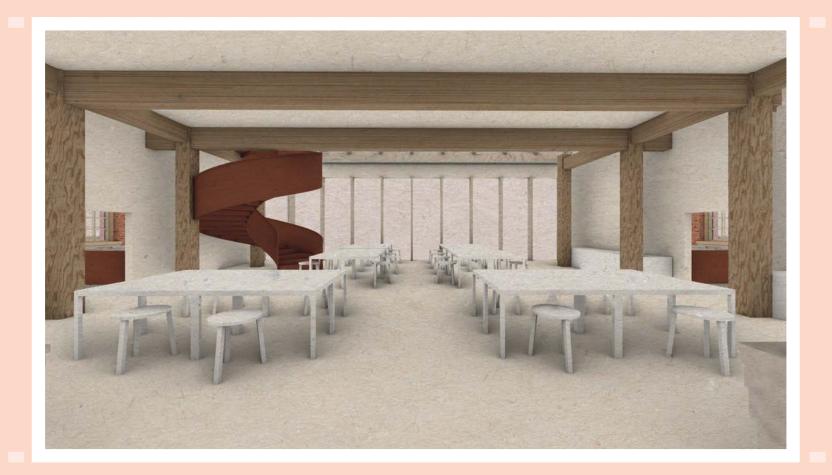

#### 3. Tensile Structure - Threshold to the city

Tensile structure covers and protects the entire structure

Section Perspective

Section Perspective

Level 1

Level 4

Library