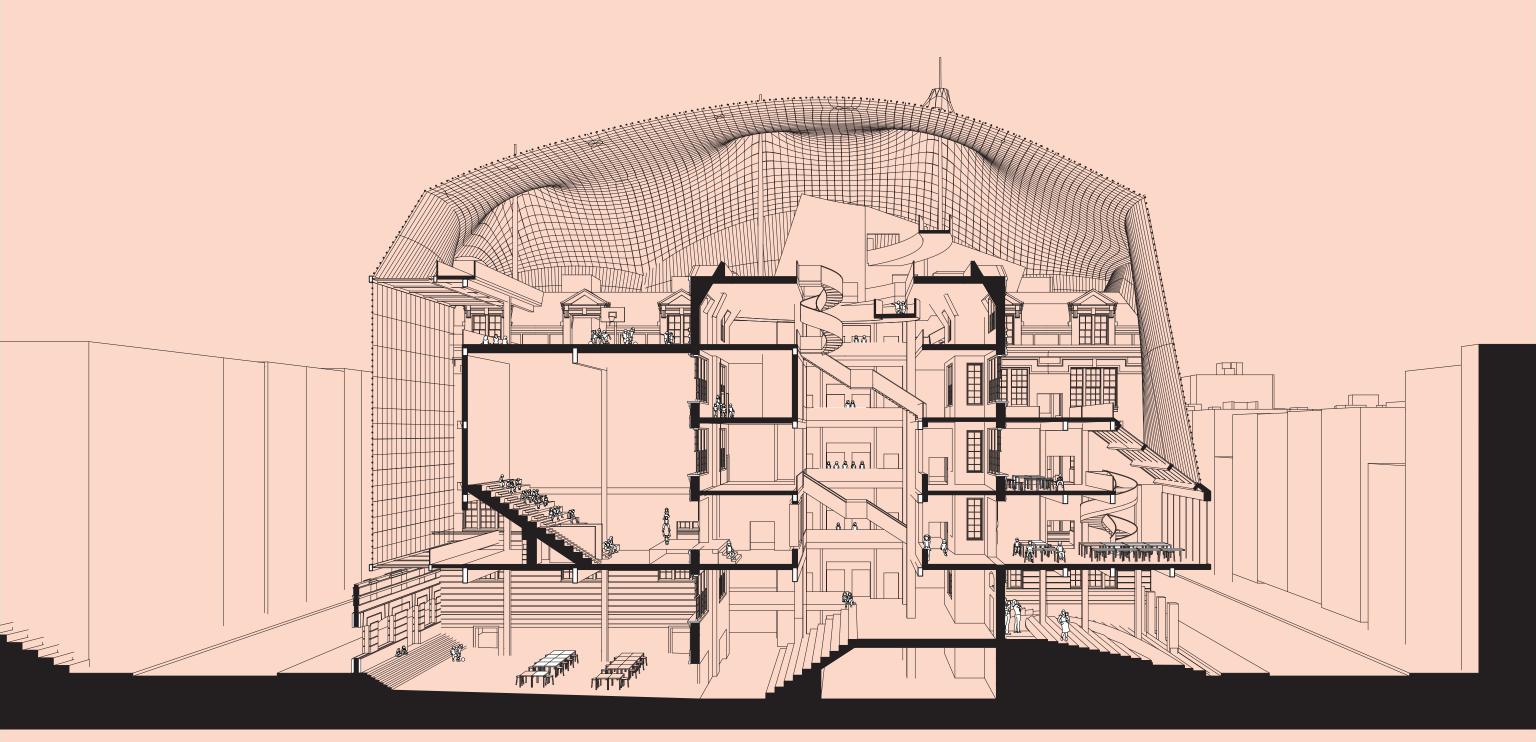

#### 3. Tensile Structure - Threshold to the city

Tensile structure covers and protects the entire structure

Section Perspective

Section Perspective

Level 1

Level 4

Library