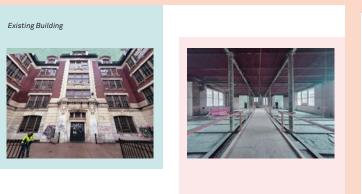

courtyard space





#### 3. Tensile Structure - Threshold to the city

Tensile structure covers and protects the entire structure





Section Perspective



Section Perspective









Level 1













Level 4









Library





## Story Board





Approach







Entrance







Circulation







Atrium







Threshold to South Classrooms







Catwalks to Classroom







Classroom Threshold







Threshold to Studio







Studio looking out







Studio looking in







Classroom to Terrace







North Courtyard Catwalks







Threshold to North Classrooms







Classroom Theatre Threshold







Backstage looking to Atrium







Backstage looking to Theatre







Ramp to Roof







Bridge between Library and Study







Sport Hall





From Landscaped Lo



































## Massing Adaptive Preservation Strategies









Inversion of the Courtyard

Addition that unifies the building with a single courtyard

Wrapping and protecting the existing shell

Intersection of volume in courtyard