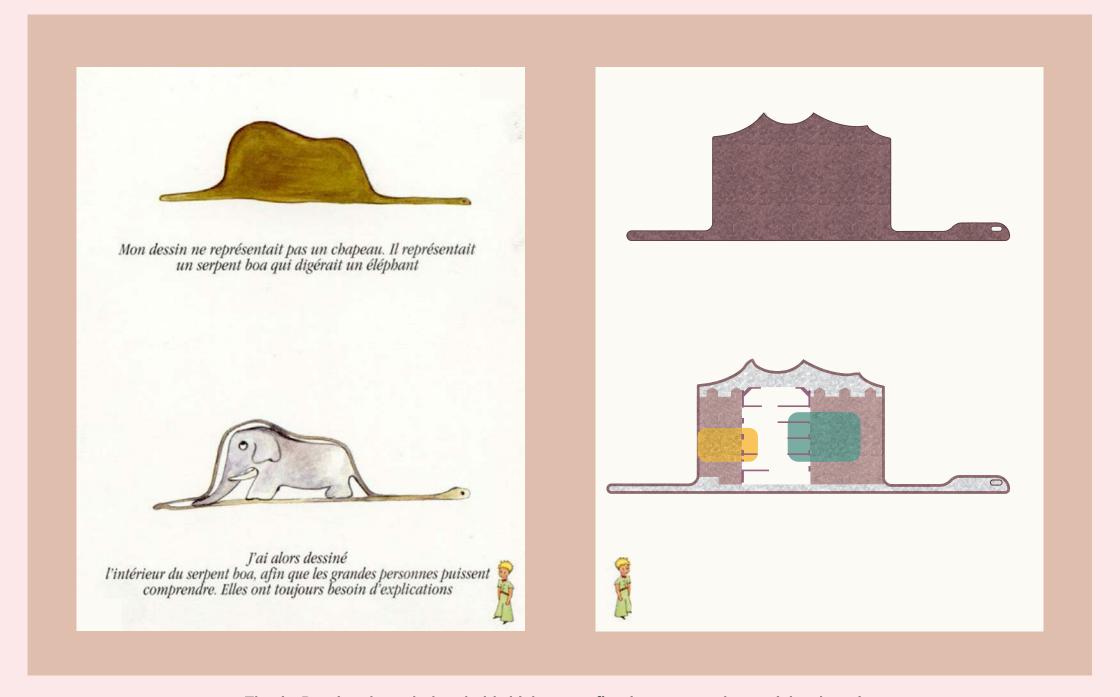

Le Petit Prince Elementary School

### Concept



Thesis: Passing through thresholds kickstart reflective process that enriches learning

# Existing Building







## The Incomplete Object



### **Operations**





#### 1. Existing Shell Threshold

Existing Shell is maitained, facades are restored. Floors of central wing are removed. Light wells are peirced.





#### 2. Programatic Boxes - Creating New Thresholds

Programatic Boxes intersecting the center wall. Circulation Reorients the courtyard space





#### 3. Tensile Structure - Threshold to the city

Tensile structure covers and protects the entire structure





Section Perspective



Section Perspective









Level 1













Level 4









Library





## Story Board





Approach







Entrance







Circulation







Atrium







Threshold to South Classrooms