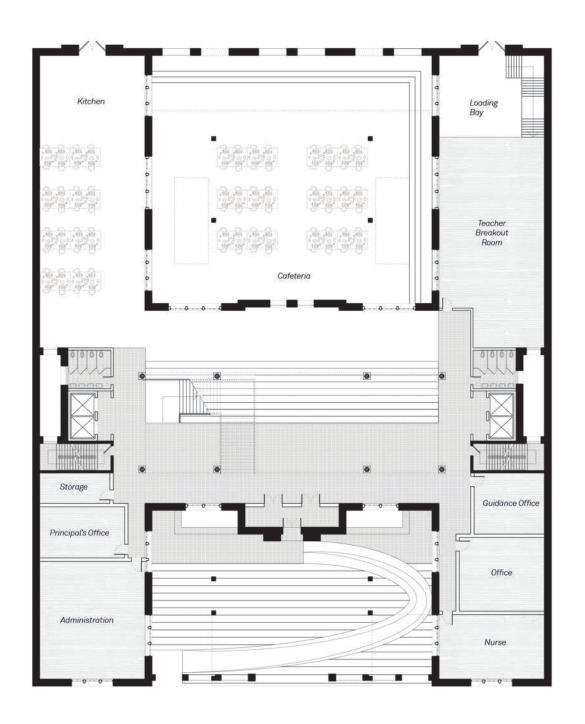

#### 2. Programatic Boxes - Creating New Thresholds

Programatic Boxes intersecting the center wall. Circulation Reorients the courtyard space