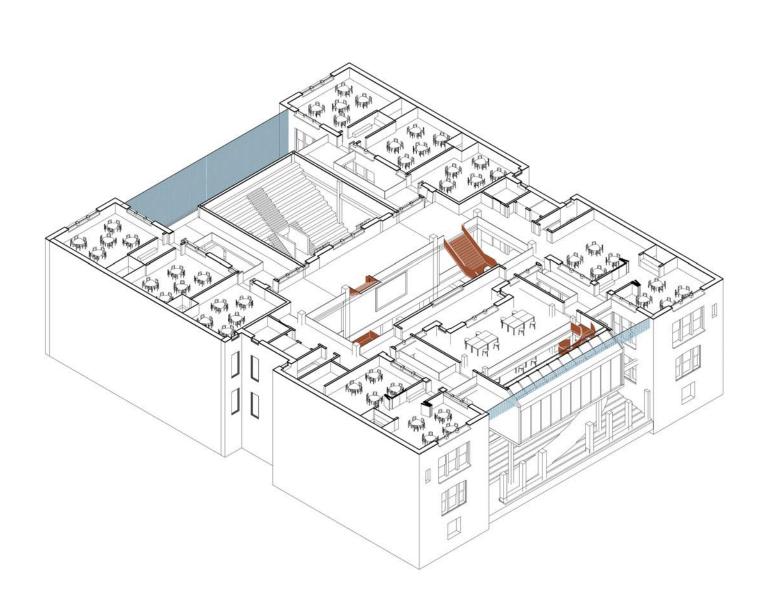

#### 3. Tensile Structure - Threshold to the city

Tensile structure covers and protects the entire structure

Section Perspective

Section Perspective

Level 1

Level 4

Library

## Story Board

Approach

Entrance

Circulation

Atrium

Threshold to South Classrooms

Catwalks to Classroom

Classroom Threshold

Threshold to Studio

Studio looking out

Studio looking in

Classroom to Terrace

North Courtyard Catwalks

Threshold to North Classrooms

Classroom Theatre Threshold

Backstage looking to Atrium