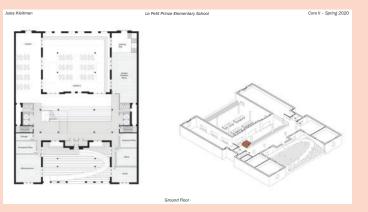

#### 3. Tensile Structure - Threshold to the city

Tensile structure covers and protects the entire structure

Section Perspective

Section Perspective

Level 1

Level 4

Library