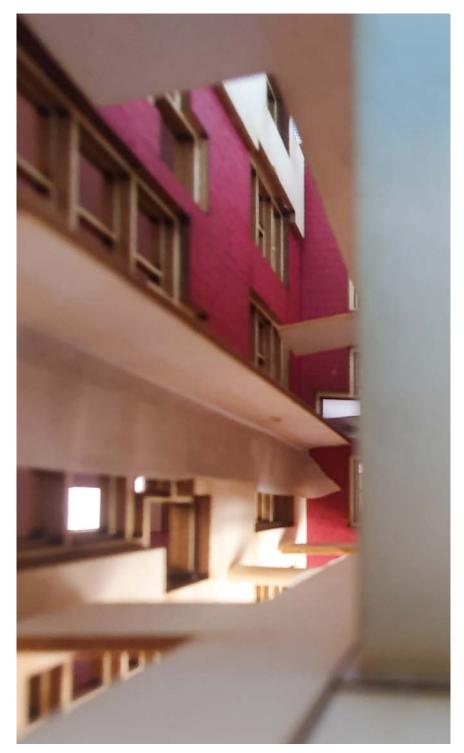

#### 2. Programatic Boxes - Creating New Thresholds

Programatic Boxes intersecting the center wall. Circulation Reorients the courtyard space

## Story Board

Approach

Entrance

Circulation

Atrium

Threshold to South Classrooms

Catwalks to Classroom

Classroom Threshold