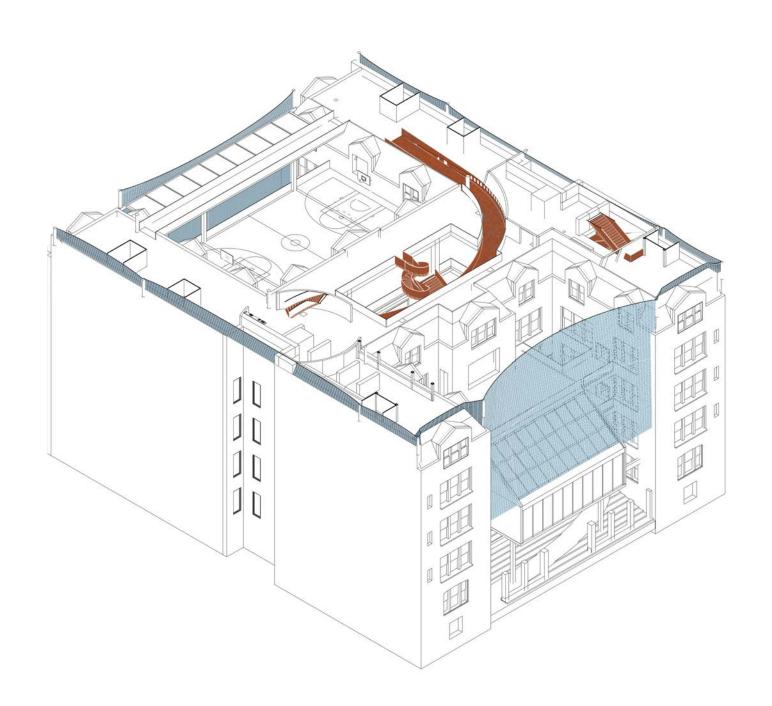

#### 3. Tensile Structure - Threshold to the city

Tensile structure covers and protects the entire structure

Section Perspective

Section Perspective

Level 1

Level 4

Library