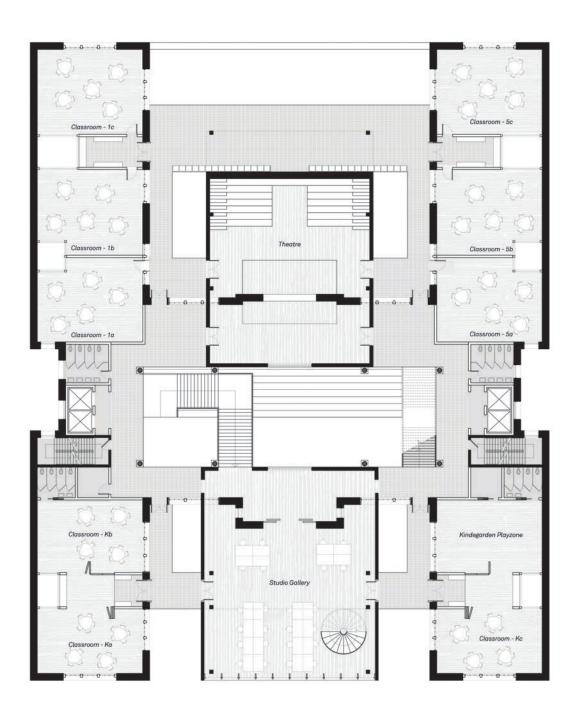

#### 2. Programatic Boxes - Creating New Thresholds

Programatic Boxes intersecting the center wall. Circulation Reorients the courtyard space

#### 3. Tensile Structure - Threshold to the city

Tensile structure covers and protects the entire structure

Section Perspective

Section Perspective

Level 1

Level 4

Library