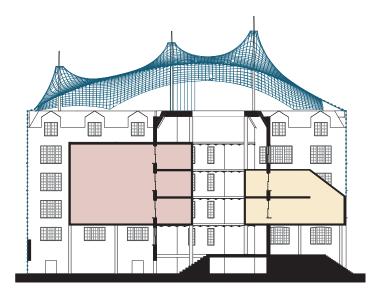

#### 3. Tensile Structure - Threshold to the city

Tensile structure covers and protects the entire structure

Section Perspective

Section Perspective

Level 1

Level 4

Library