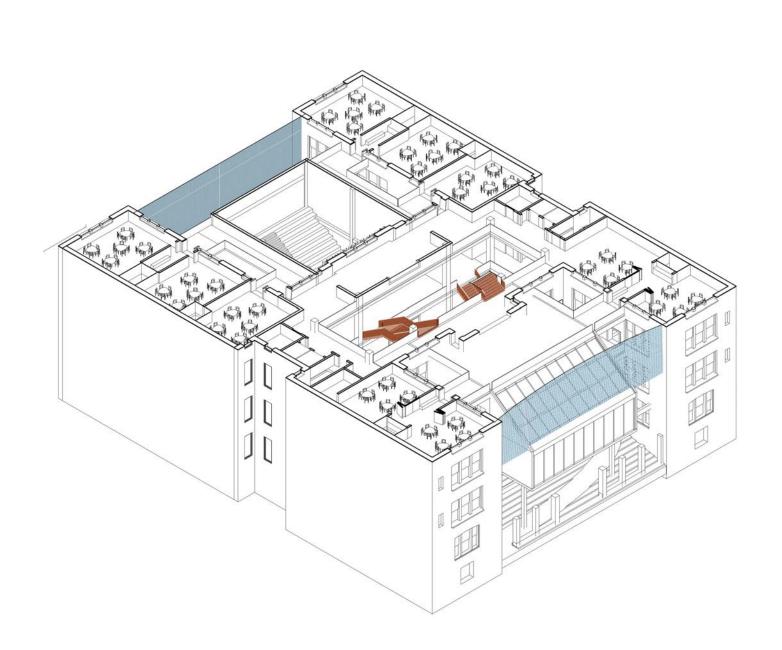

#### 3. Tensile Structure - Threshold to the city

Tensile structure covers and protects the entire structure

Section Perspective

Section Perspective

Level 1

Level 4

Library

Backstage looking to Theatre

Ramp to Roof

Bridge between Library and Study

Sport Hall

From Landscaped Lo