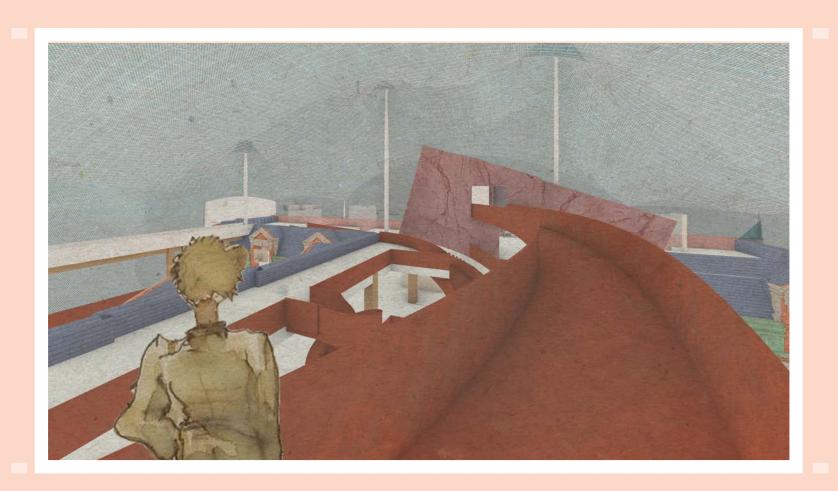

#### 3. Tensile Structure - Threshold to the city

Tensile structure covers and protects the entire structure

Section Perspective

Section Perspective

Level 1

Level 4

Library