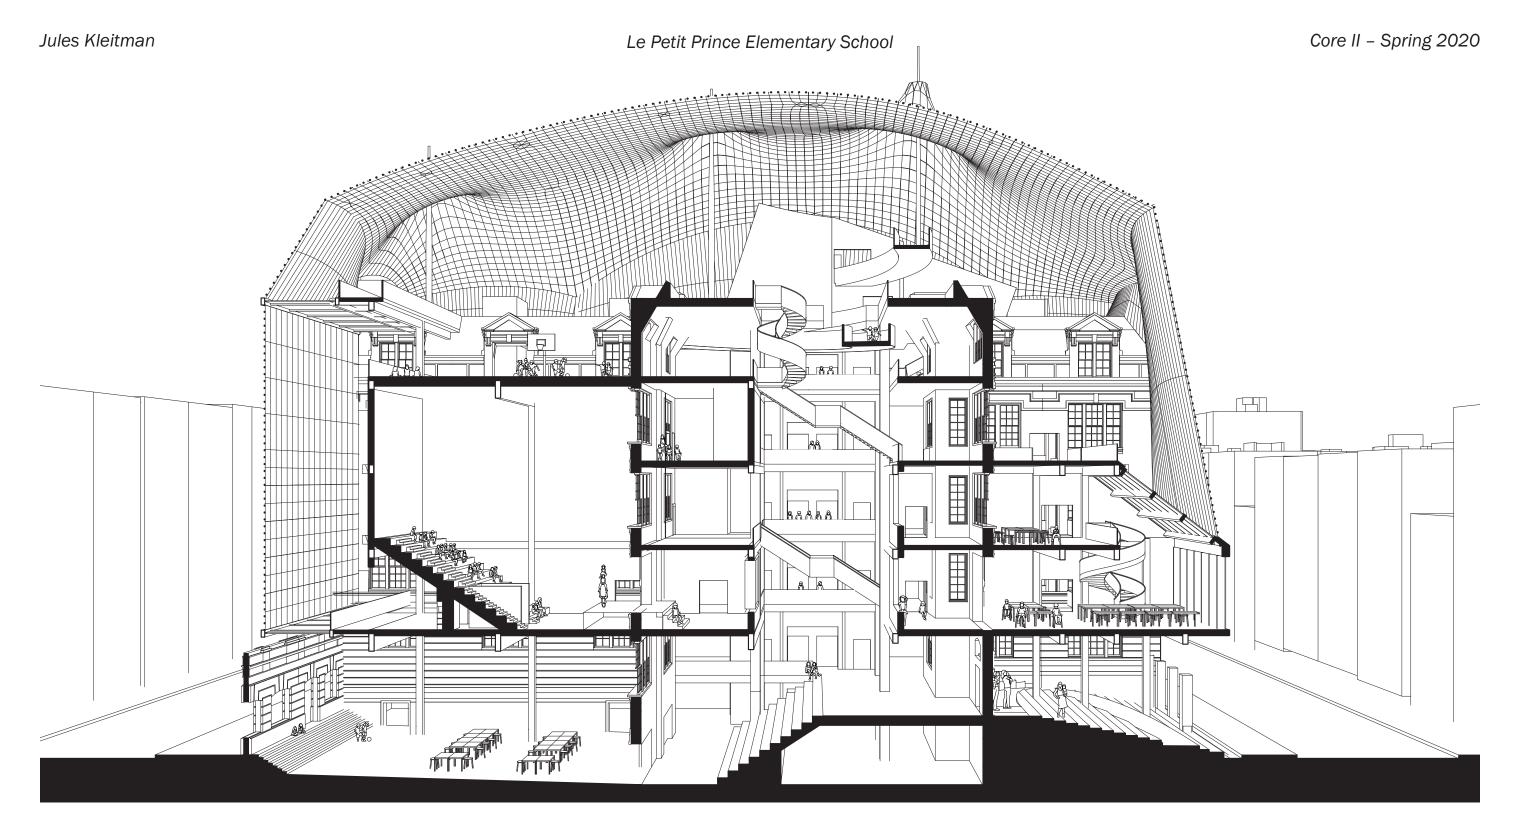

#### 1. Existing Shell Threshold

Existing Shell is maitained, facades are restored. Floors of central wing are removed. Light wells are peirced.

#### 2. Programatic Boxes - Creating New Thresholds

Programatic Boxes intersecting the center wall. Circulation Reorients the courtyard space

#### 3. Tensile Structure - Threshold to the city

Tensile structure covers and protects the entire structure

Section Perspective

Section Perspective

Level 1

Level 4

Library