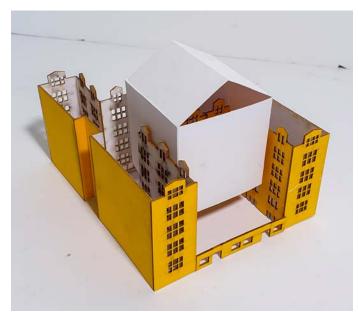

#### 2. Programatic Boxes - Creating New Thresholds

Programatic Boxes intersecting the center wall. Circulation Reorients the courtyard space