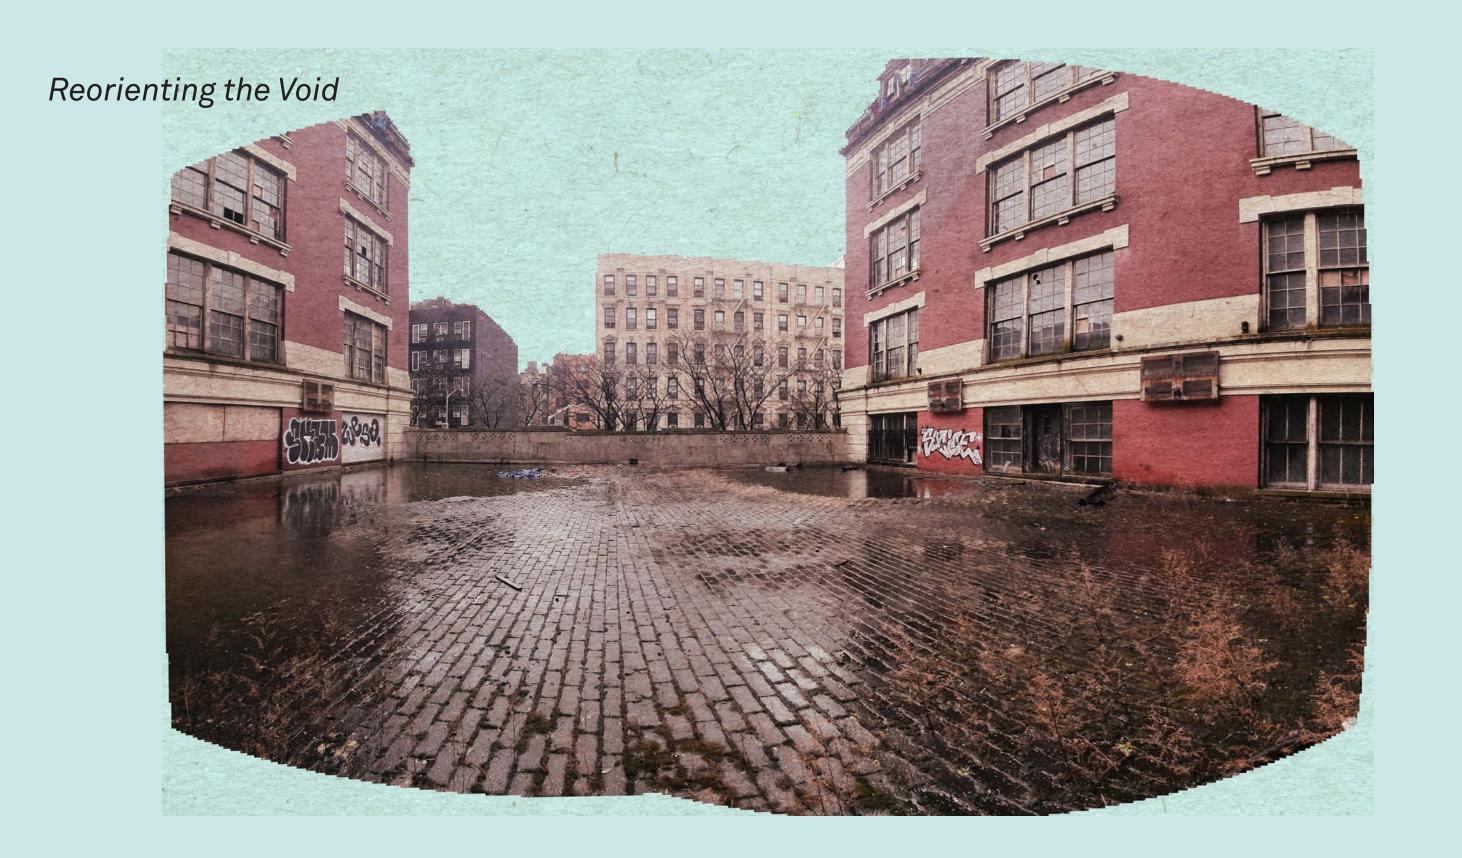

Le Petit Prince Elementary School

### Concept



Thesis: Passing through thresholds kickstart reflective process that enriches learning

# Existing Building







## The Incomplete Object



### **Operations**





#### 1. Existing Shell Threshold

Existing Shell is maitained, facades are restored. Floors of central wing are removed. Light wells are peirced.





#### 2. Programatic Boxes - Creating New Thresholds

Programatic Boxes intersecting the center wall. Circulation Reorients the courtyard space





#### 3. Tensile Structure - Threshold to the city

Tensile structure covers and protects the entire structure





Section Perspective



Section Perspective









Level 1













Level 4









Library





## Story Board





Approach







Entrance







Circulation







Atrium







Threshold to South Classrooms







Catwalks to Classroom







Classroom Threshold







Threshold to Studio







Studio looking out