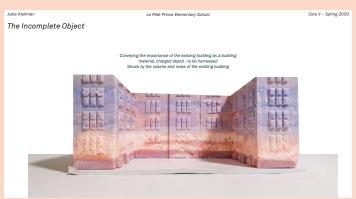

urtyard space





#### 3. Tensile Structure - Threshold to the city

Tensile structure covers and protects the entire structure





Section Perspective



Section Perspective









Level 1













Level 4









Library





## Story Board





Approach







Entrance







Circulation







Atrium







Threshold to South Classrooms







Catwalks to Classroom







Classroom Threshold







Threshold to Studio







Studio looking out







Studio looking in







Classroom to Terrace







North Courtyard Catwalks







Threshold to North Classrooms







Classroom Theatre Threshold







Backstage looking to Atrium







Backstage looking to Theatre







Ramp to Roof







Bridge between Library and Study







Sport Hall





From Landscaped Lo



































## Massing Adaptive Preservation Strategies









Inversion of the Courtyard

Addition that unifies the building with a single courtyard

Wrapping and protecting the existing shell

Intersection of volume in courtyard