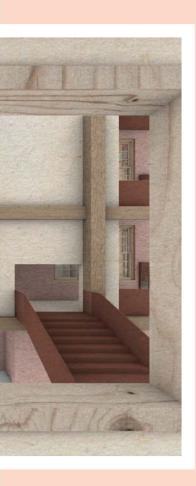

#### 2. Programatic Boxes - Creating New Thresholds

Programatic Boxes intersecting the center wall. Circulation Reorients the courtyard space

## Story Board

Approach

Entrance

Circulation

Atrium

Threshold to South Classrooms

Catwalks to Classroom

Classroom Threshold

Threshold to Studio

Studio looking out

Studio looking in

Classroom to Terrace

North Courtyard Catwalks

Threshold to North Classrooms

Classroom Theatre Threshold

Backstage looking to Atrium