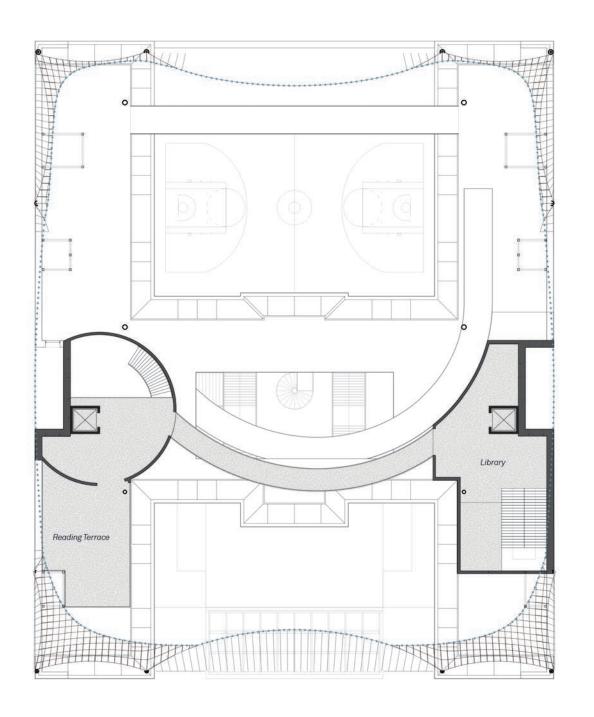

#### 3. Tensile Structure - Threshold to the city

Tensile structure covers and protects the entire structure

Section Perspective

Section Perspective

Level 1

Level 4

Library

Backstage looking to Theatre

Ramp to Roof

Bridge between Library and Study

Sport Hall

From Landscaped Lo