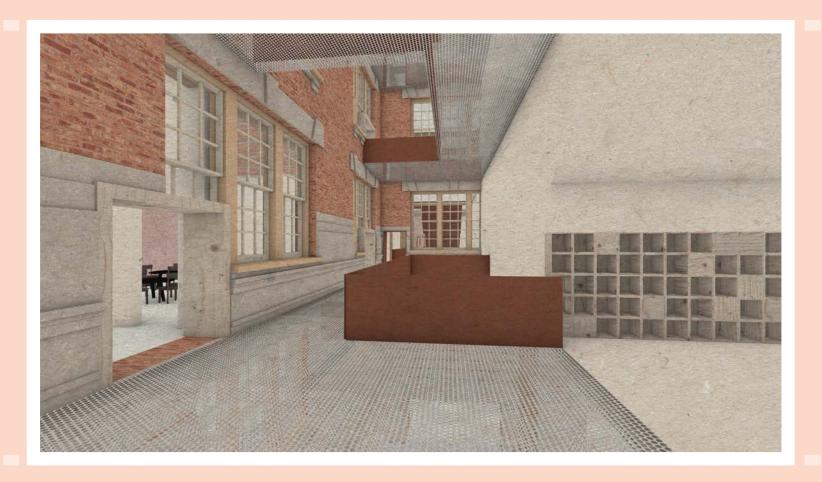

#### 2. Programatic Boxes - Creating New Thresholds

Programatic Boxes intersecting the center wall. Circulation Reorients the courtyard space

#### 3. Tensile Structure - Threshold to the city

Tensile structure covers and protects the entire structure

Section Perspective

Section Perspective

Level 1

Level 4

Library