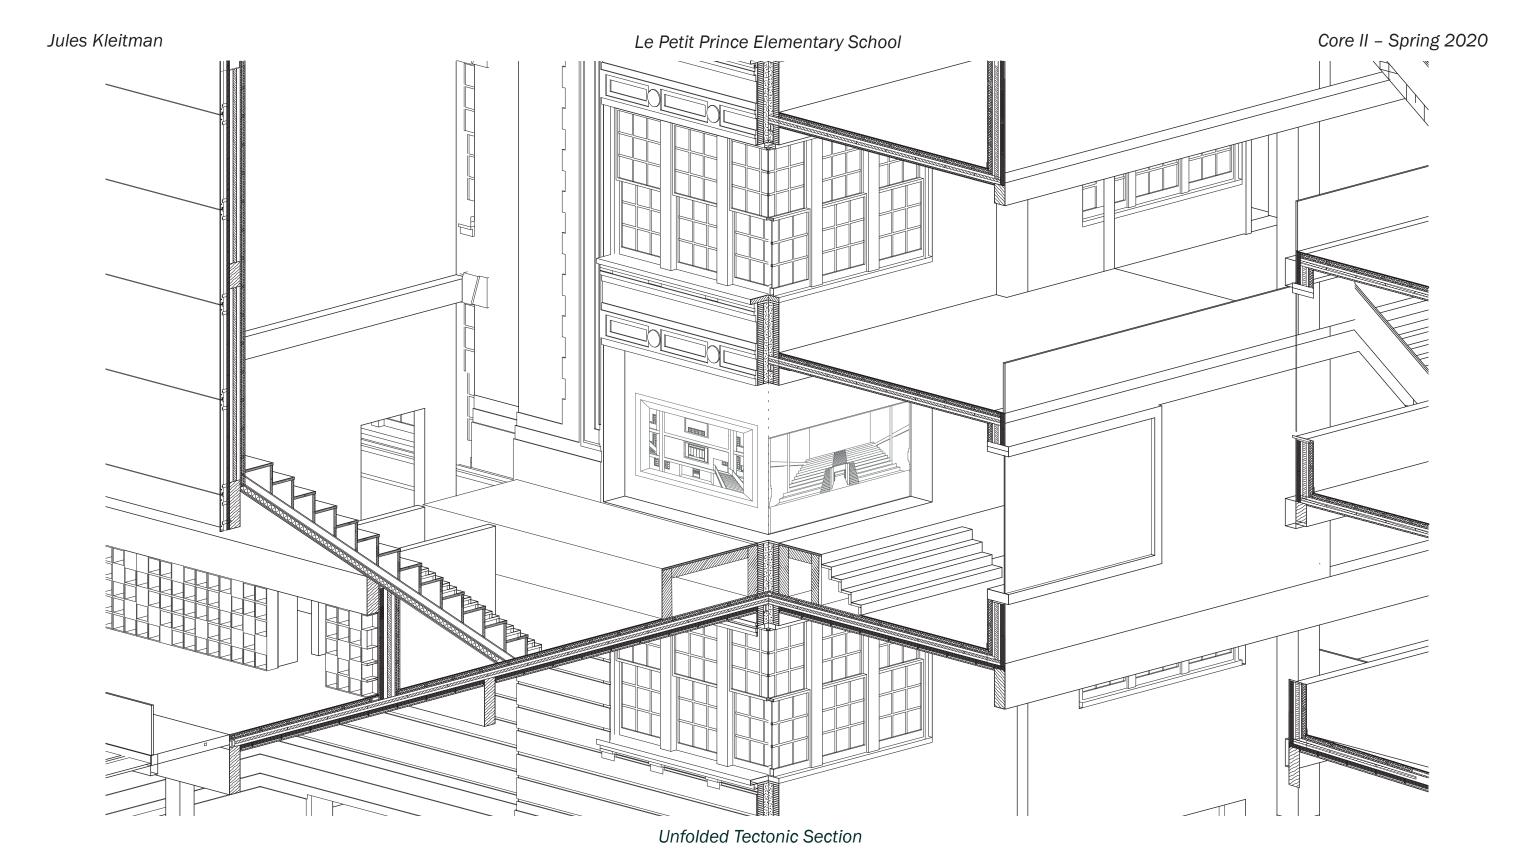

#### 1. Existing Shell Threshold

Existing Shell is maitained, facades are restored. Floors of central wing are removed. Light wells are peirced.

#### 2. Programatic Boxes - Creating New Thresholds

Programatic Boxes intersecting the center wall. Circulation Reorients the courtyard space