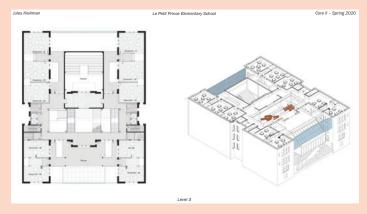

#### 3. Tensile Structure - Threshold to the city

Tensile structure covers and protects the entire structure

Section Perspective

Section Perspective

Level 1

Level 4

Library