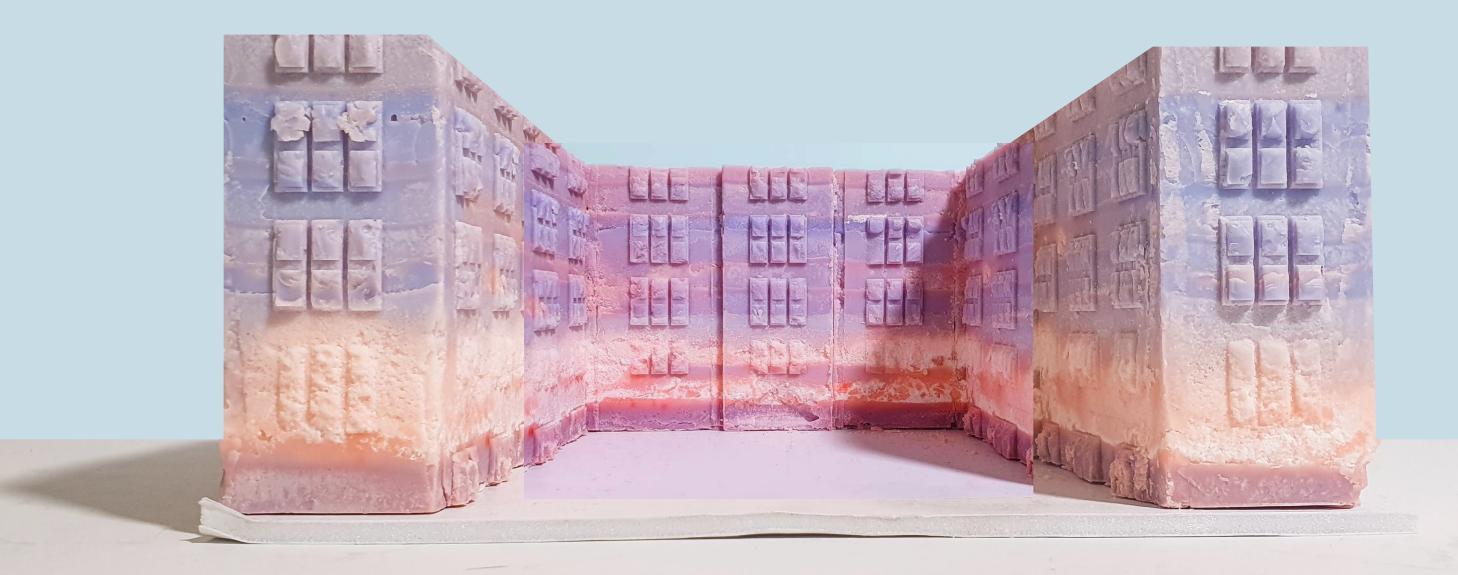

#### 2. Programatic Boxes - Creating New Thresholds

Programatic Boxes intersecting the center wall. Circulation Reorients the courtyard space

#### 3. Tensile Structure - Threshold to the city

Tensile structure covers and protects the entire structure

Section Perspective

Section Perspective

Level 1

Level 4

Library