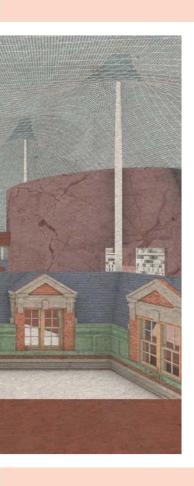

#### 1. Existing Shell Threshold

Existing Shell is maitained, facades are restored. Floors of central wing are removed. Light wells are peirced.

#### 2. Programatic Boxes - Creating New Thresholds

Programatic Boxes intersecting the center wall. Circulation Reorients the courtyard space

#### 3. Tensile Structure - Threshold to the city

Tensile structure covers and protects the entire structure

Section Perspective

Section Perspective

Level 1

Level 4

Library