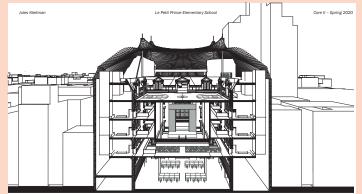

#### 1. Existing Shell Threshold

Existing Shell is maitained, facades are restored. Floors of central wing are removed. Light wells are peirced.

#### 2. Programatic Boxes - Creating New Thresholds

Programatic Boxes intersecting the center wall. Circulation Reorients the courtyard space

#### 3. Tensile Structure - Threshold to the city

Tensile structure covers and protects the entire structure

Section Perspective

Section Perspective

Level 1

Level 4

Library