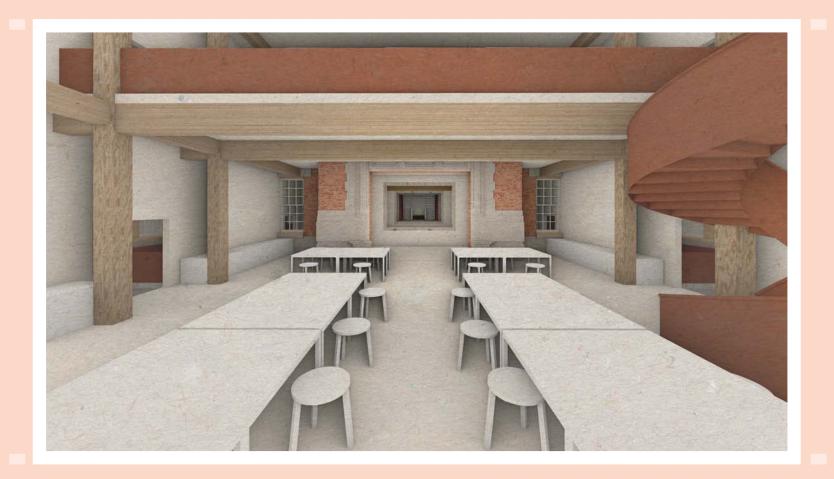

#### 3. Tensile Structure - Threshold to the city

Tensile structure covers and protects the entire structure

Section Perspective

Section Perspective

Level 1

Level 4

Library