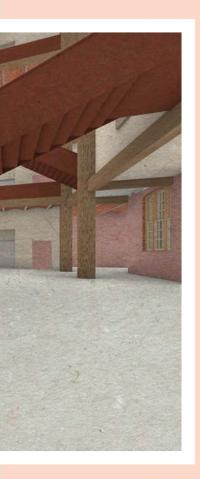

#### 3. Tensile Structure - Threshold to the city

Tensile structure covers and protects the entire structure

Section Perspective

Section Perspective

Level 1

Level 4

Library