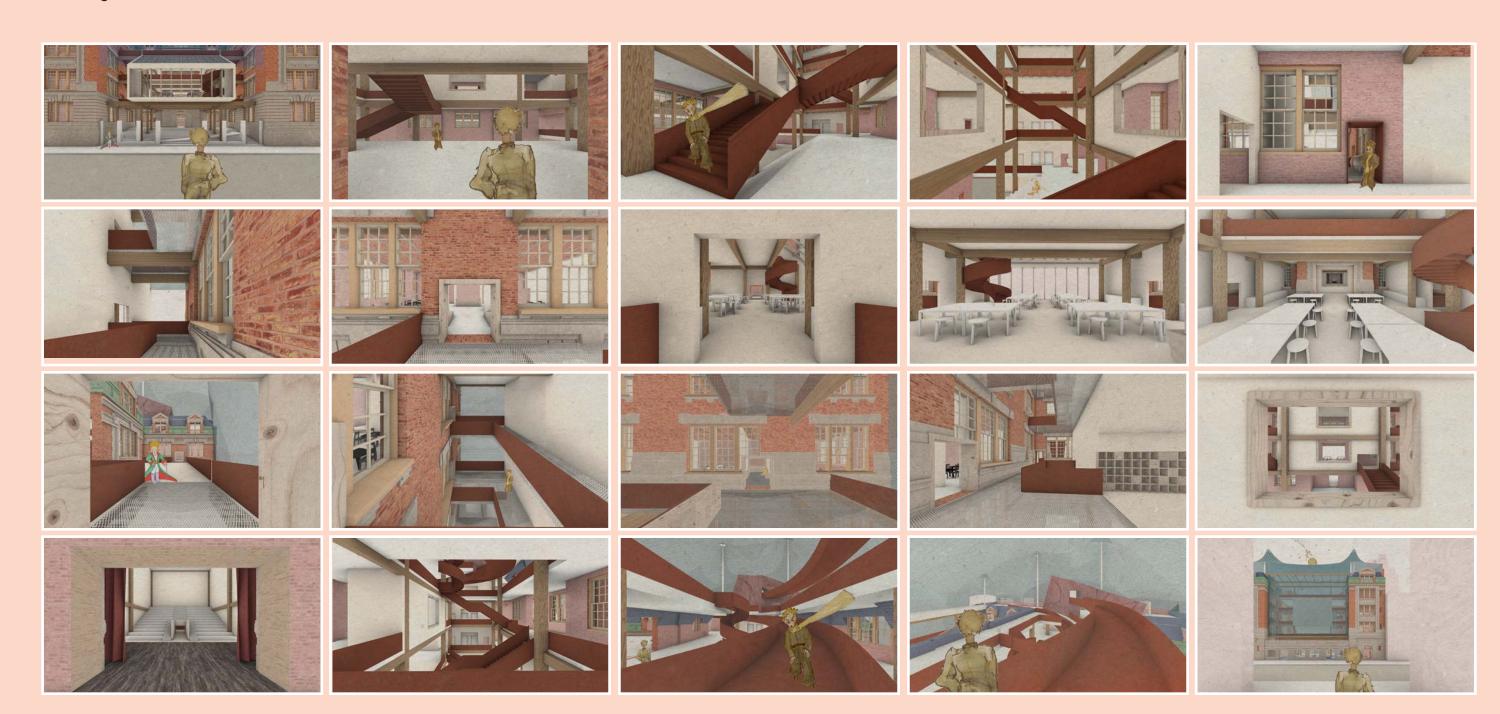

## Story Board

Approach

Entrance

Circulation

Atrium

Threshold to South Classrooms

Catwalks to Classroom

Classroom Threshold

Threshold to Studio

Studio looking out

Studio looking in

Classroom to Terrace

North Courtyard Catwalks

Threshold to North Classrooms

Classroom Theatre Threshold

Backstage looking to Atrium

Backstage looking to Theatre

Ramp to Roof

Bridge between Library and Study

Sport Hall

From Landscaped Lo