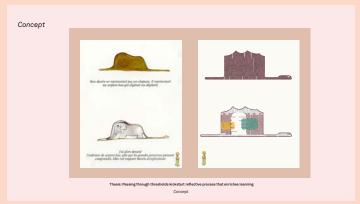

### Concept

Thesis: Passing through thresholds kickstart reflective process that enriches learning