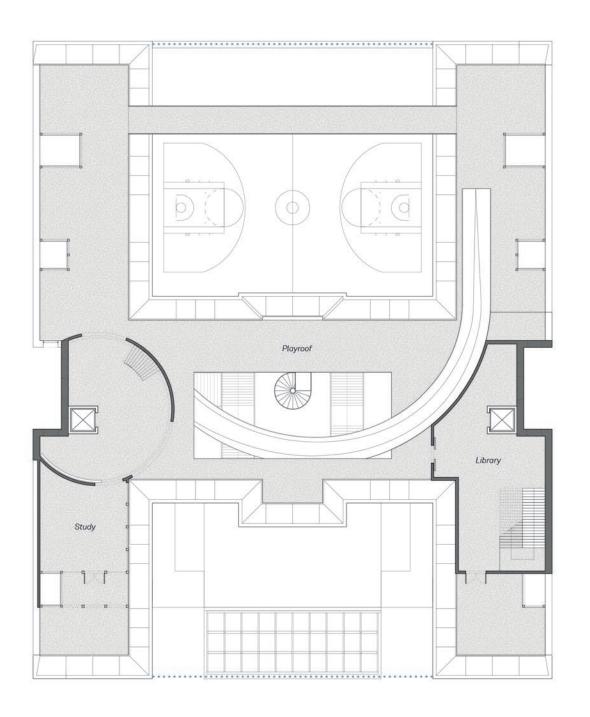

#### 3. Tensile Structure - Threshold to the city

Tensile structure covers and protects the entire structure

Section Perspective

Section Perspective

Level 1

Level 4

Library

Backstage looking to Theatre

Ramp to Roof

Bridge between Library and Study

Sport Hall

From Landscaped Lo