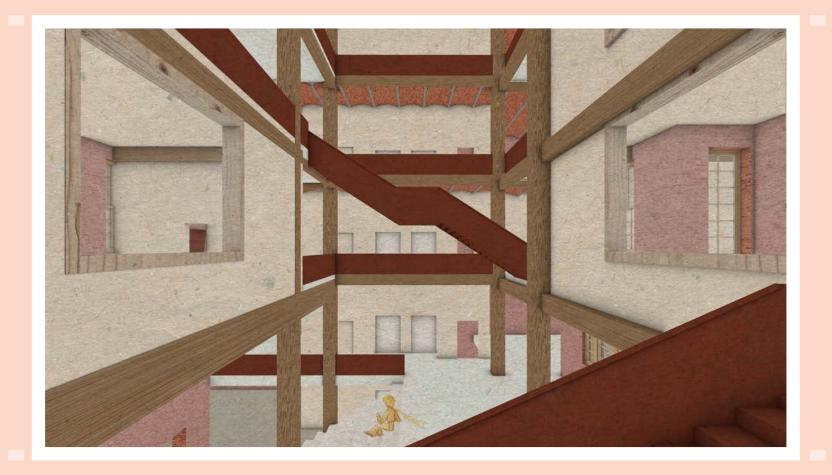

#### 1. Existing Shell Threshold

Existing Shell is maitained, facades are restored. Floors of central wing are removed. Light wells are peirced.

#### 2. Programatic Boxes - Creating New Thresholds

Programatic Boxes intersecting the center wall. Circulation Reorients the courtyard space

#### 3. Tensile Structure - Threshold to the city

Tensile structure covers and protects the entire structure

Section Perspective

Section Perspective

Level 1

Level 4

Library

## Story Board

Approach

Entrance

Circulation

Atrium

Threshold to South Classrooms

Catwalks to Classroom

Classroom Threshold