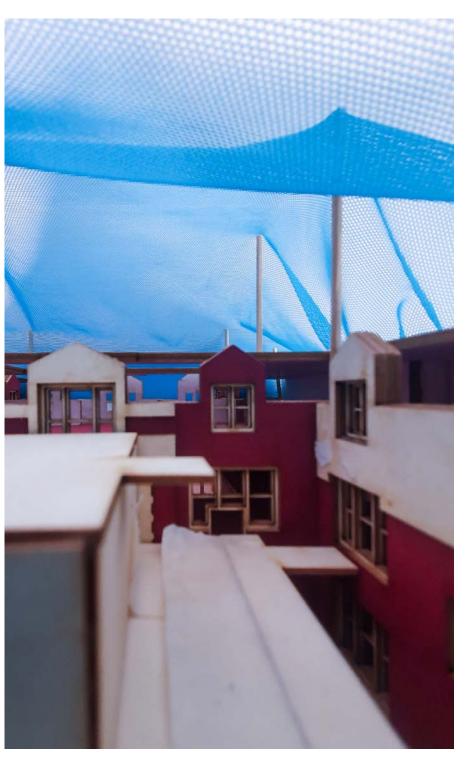

#### 3. Tensile Structure - Threshold to the city

Tensile structure covers and protects the entire structure

Section Perspective

Section Perspective

Level 1

Level 4

Library