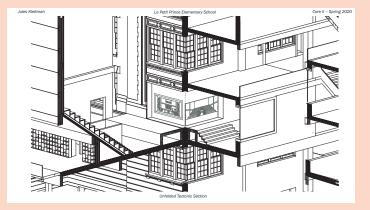

#### 3. Tensile Structure - Threshold to the city

Tensile structure covers and protects the entire structure

Section Perspective

Section Perspective

Level 1

Level 4

Library