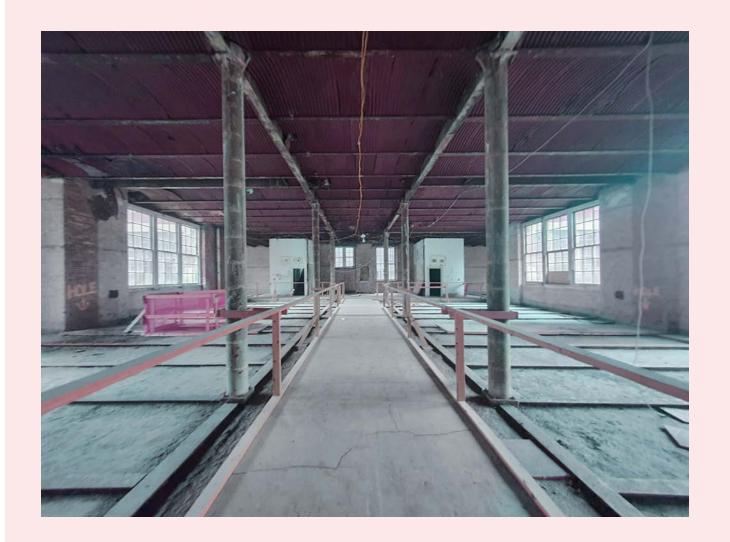

#### 1. Existing Shell Threshold

Existing Shell is maitained, facades are restored. Floors of central wing are removed. Light wells are peirced.