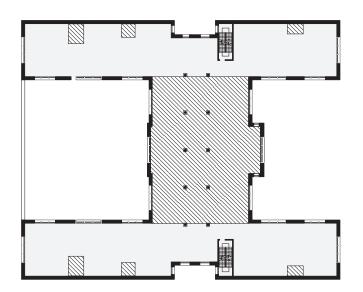

#### 2. Programatic Boxes - Creating New Thresholds

Programatic Boxes intersecting the center wall. Circulation Reorients the courtyard space