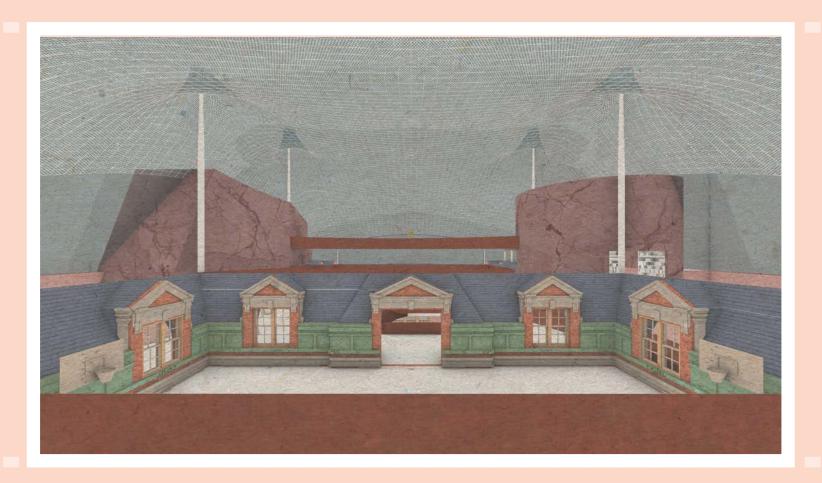

#### 1. Existing Shell Threshold

Existing Shell is maitained, facades are restored. Floors of central wing are removed. Light wells are peirced.

#### 2. Programatic Boxes - Creating New Thresholds

Programatic Boxes intersecting the center wall. Circulation Reorients the courtyard space

#### 3. Tensile Structure - Threshold to the city

Tensile structure covers and protects the entire structure

Section Perspective

Section Perspective

Level 1

Level 4

Library