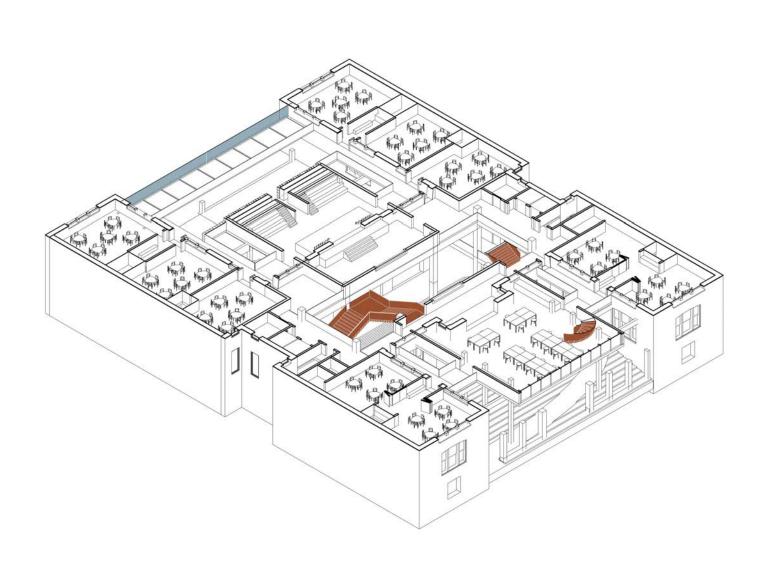

#### 1. Existing Shell Threshold

Existing Shell is maitained, facades are restored. Floors of central wing are removed. Light wells are peirced.

#### 2. Programatic Boxes - Creating New Thresholds

Programatic Boxes intersecting the center wall. Circulation Reorients the courtyard space

#### 3. Tensile Structure - Threshold to the city

Tensile structure covers and protects the entire structure

Section Perspective

Section Perspective

Level 1

Level 4

Library