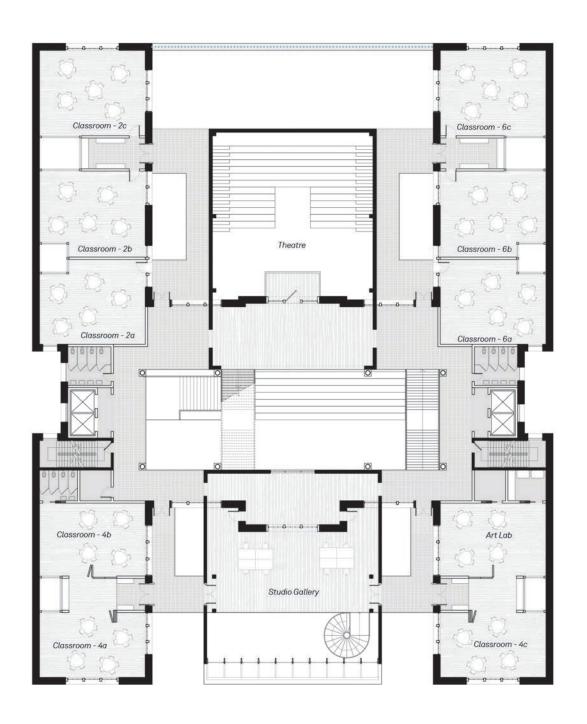

#### 2. Programatic Boxes - Creating New Thresholds

Programatic Boxes intersecting the center wall. Circulation Reorients the courtyard space

#### 3. Tensile Structure - Threshold to the city

Tensile structure covers and protects the entire structure

Section Perspective

Section Perspective

Level 1

Level 4

Library