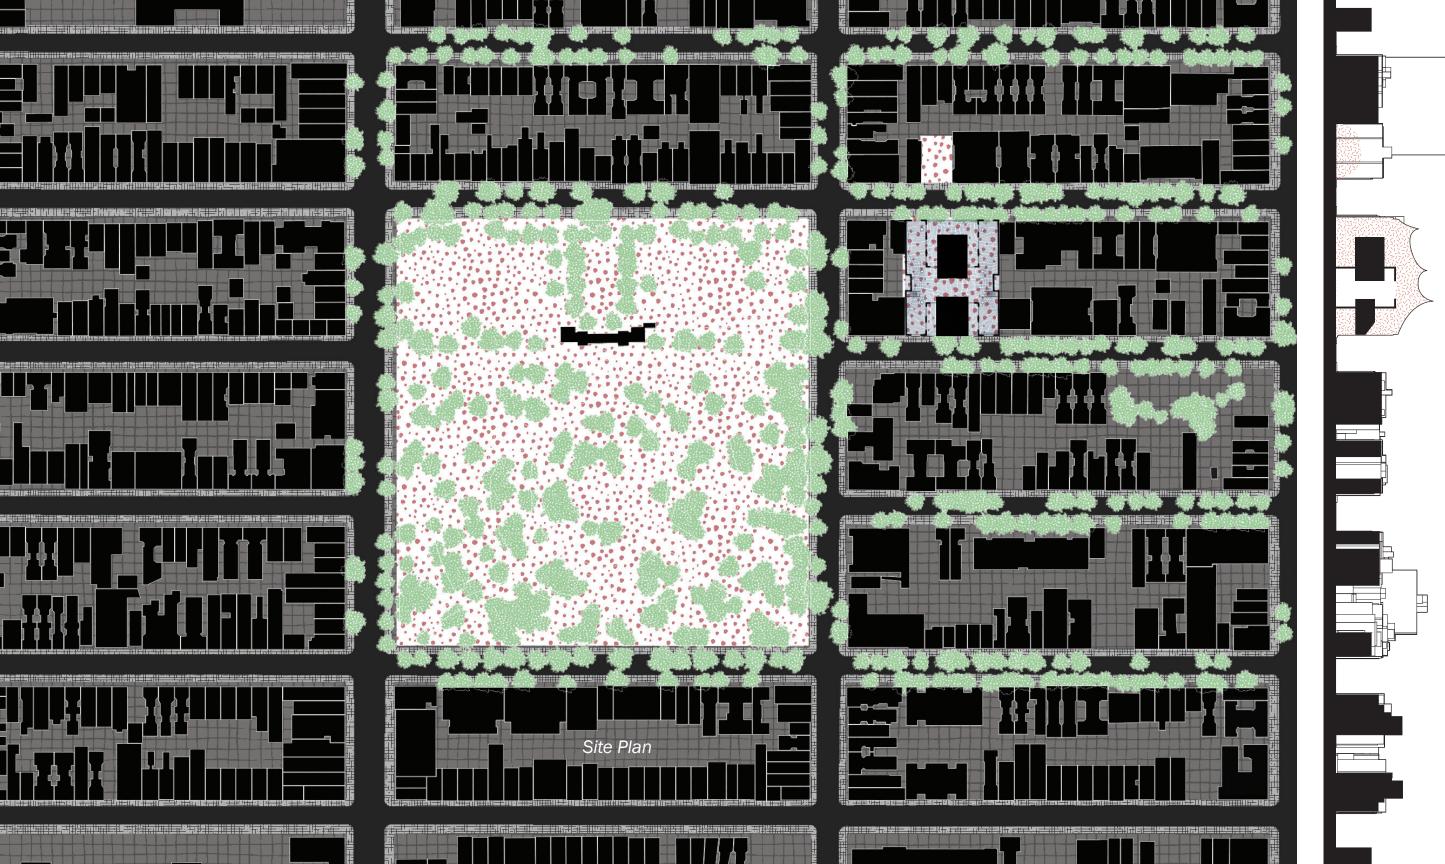

Le Petit Prince Elementary School

### Concept



Thesis: Passing through thresholds kickstart reflective process that enriches learning

# Existing Building







## The Incomplete Object



### **Operations**





#### 1. Existing Shell Threshold

Existing Shell is maitained, facades are restored. Floors of central wing are removed. Light wells are peirced.





#### 2. Programatic Boxes - Creating New Thresholds

Programatic Boxes intersecting the center wall. Circulation Reorients the courtyard space





#### 3. Tensile Structure - Threshold to the city

Tensile structure covers and protects the entire structure





Section Perspective



Section Perspective









Level 1













Level 4









Library





## Story Board





Approach







Entrance







Circulation







Atrium







Threshold to South Classrooms







Catwalks to Classroom







Classroom Threshold







Threshold to Studio







Studio looking out







Studio looking in







Classroom to Terrace







North Courtyard Catwalks







Threshold to North Classrooms







Classroom Theatre Threshold







Backstage looking to Atrium







Backstage looking to Theatre







Ramp to Roof







Bridge between Library and Study







Sport Hall





From Landscaped Lo



































## Massing Adaptive Preservation Strategies









Inversion of the Courtyard

Addition that unifies t