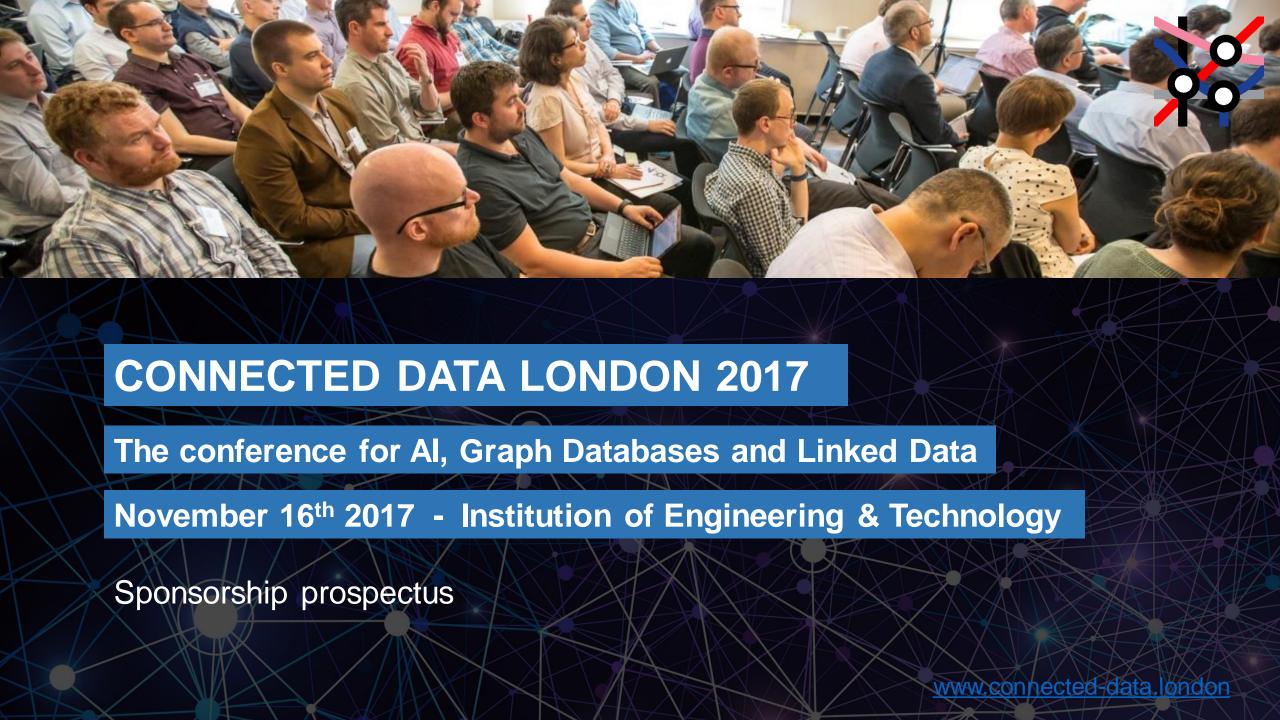

- 120+ AI, Graph, Semantic & Linked Data attendees
- 25+ Connected Data thought leaders & industry leaders
- 12+ hours of exclusive presentations

# Who attends Connected Data London?

CDL features a wide array of interests skillsets and roles spanning the world of Machine Learning, AI, Graph Databases, Linked Data and Semantic Technology.

Below is a selection of job titles of attendees from 2016: