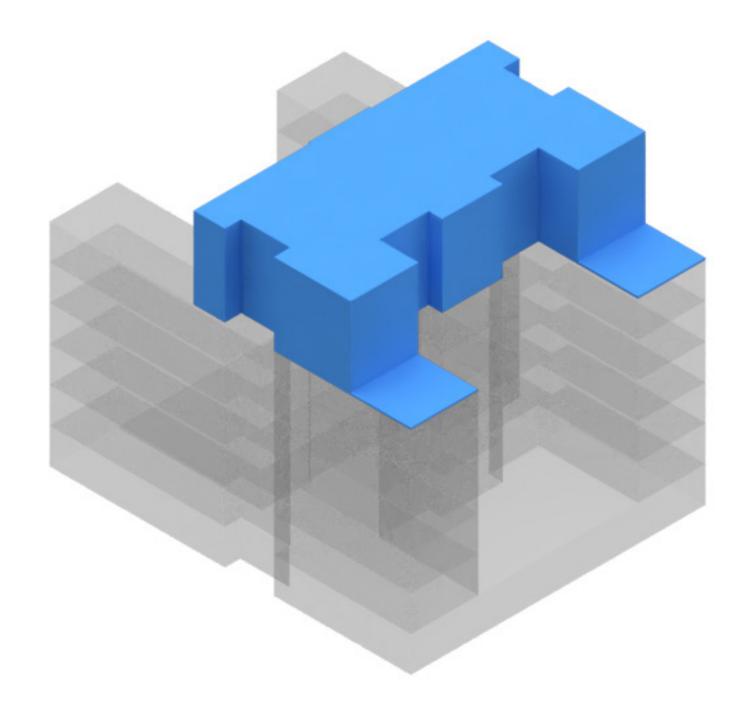

# SCHOOL WITH A VIEW THE XR SCHOOL

CARA DePIPPO

ORIGINAL MASSING

ROOF ADDITION

REFINED ROOF ADDITION

ROOF ADDITION FORM

# REAR ADDITION

PROPOSED STAIRCASE

ADDITION MASSING

PROPOSED MASSING

LOBBY