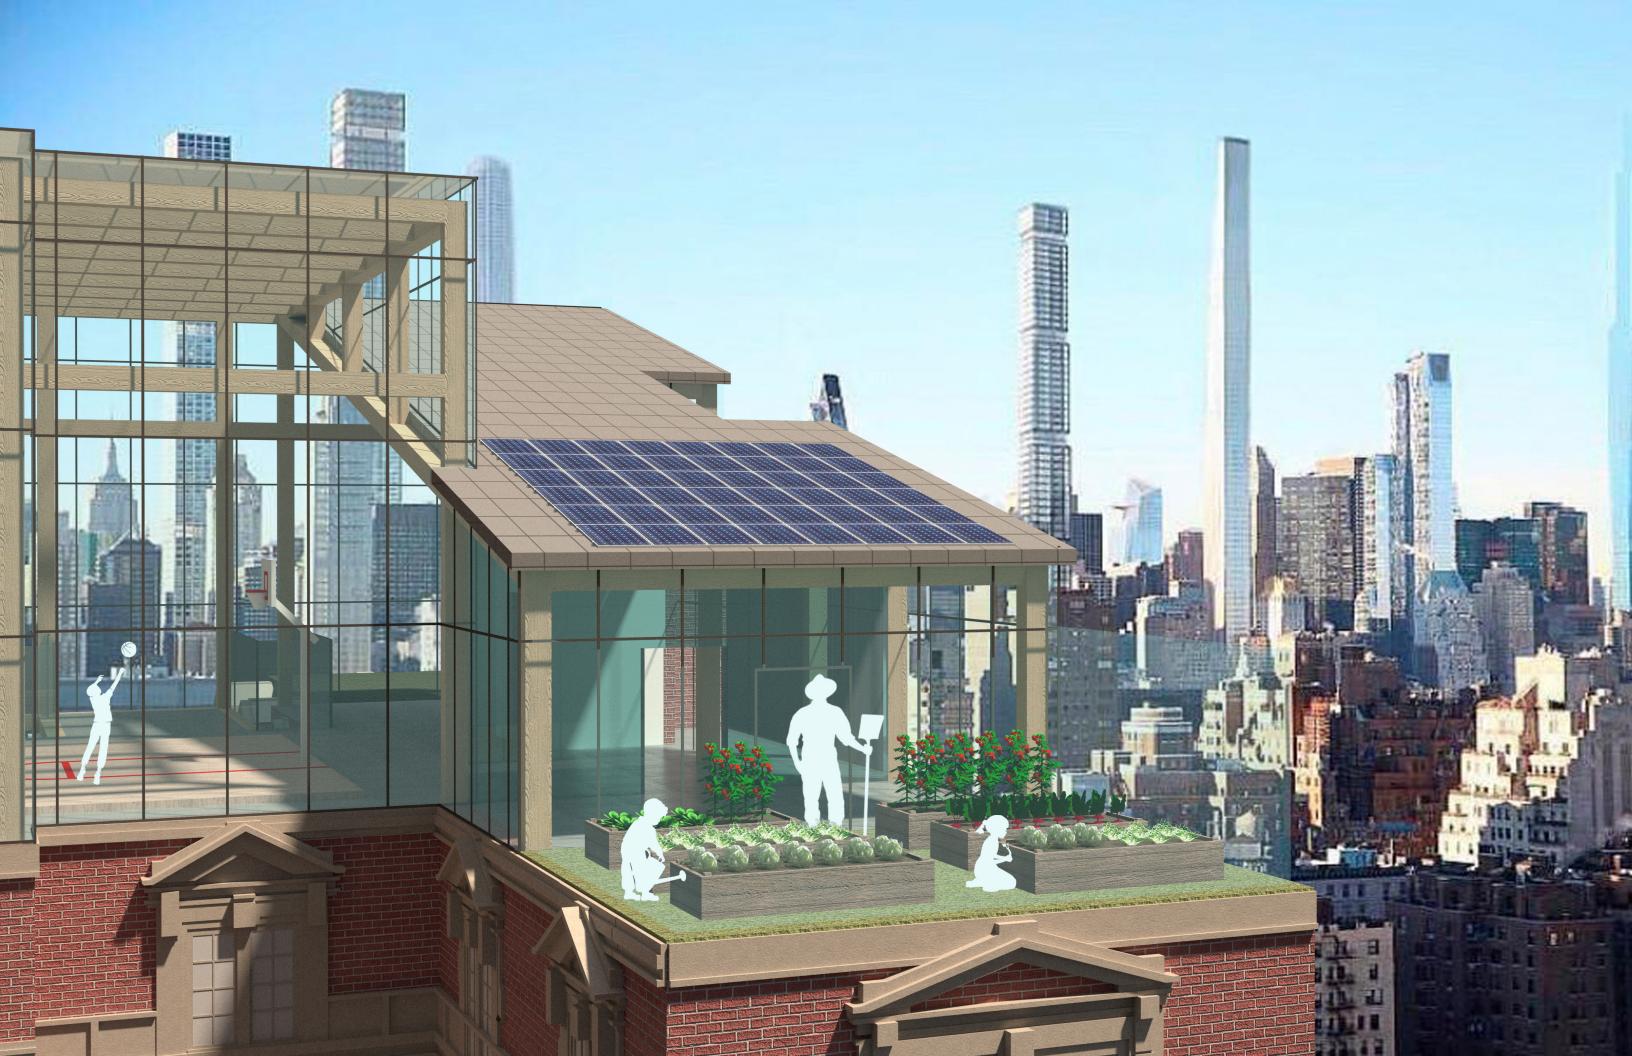

# SCHOOL WITH A VIEW THE XR SCHOOL

CARA DePIPPO

ORIGINAL MASSING

ROOF ADDITION

REFINED ROOF ADDITION

ROOF ADDITION FORM

PROPOSED STRUCTURE: ROOF SYSTEM

PROPOSED STRUCTURE: ROOF

COLUMN TO GROUND CONNECTION

COLUMN & EXTERIOR CLADDING TO EXISTING MASONRY WALL