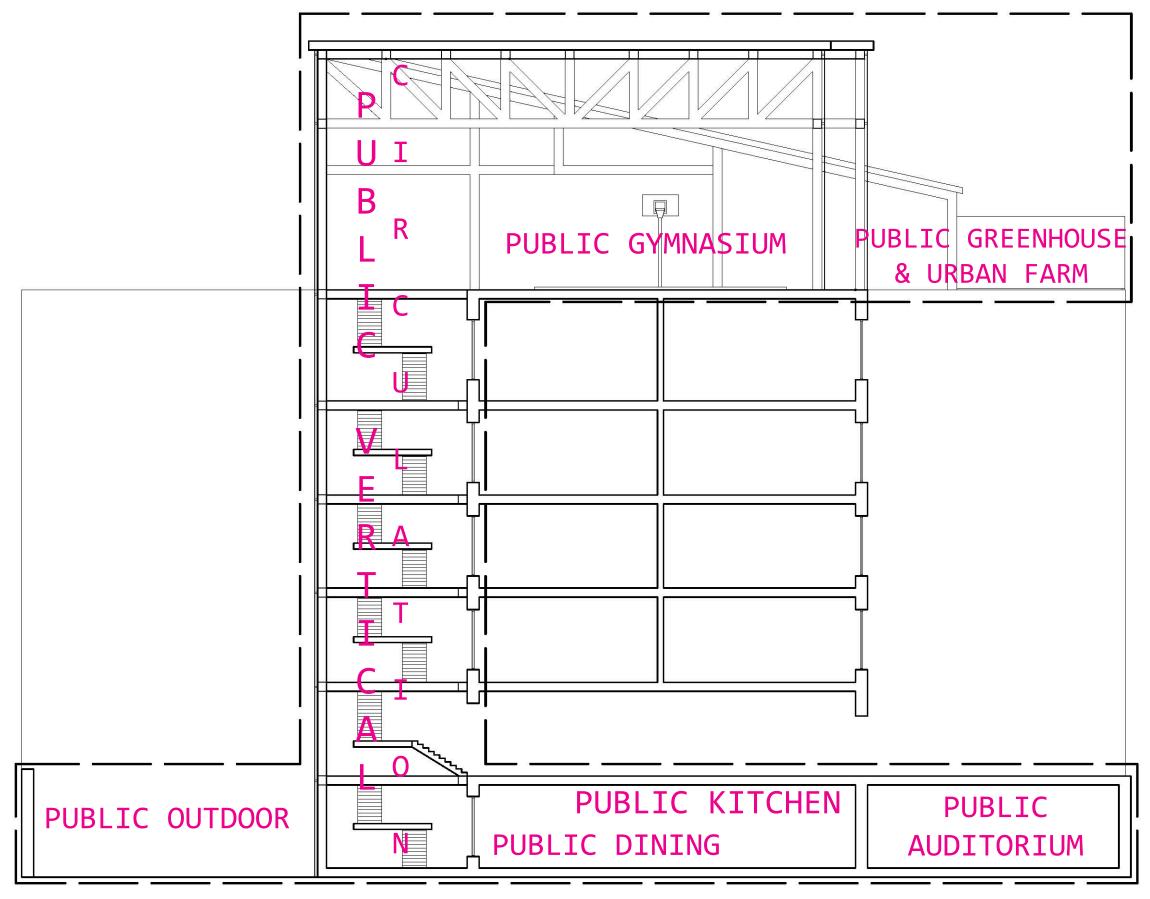

#### **PROGRAM: WEEKDAY**

PROGRAM: WEEKEND

EXISTING STRUCTURE: FLOOR PLATES

EXISTING STRUCTURE: COLUMNS

EXISTING STRUCTURE: VERTICAL MASONRY WALLS

PROPOSED STRUCTURE: FLOOR PLATES

PROPOSED STRUCTURE: ADDITION