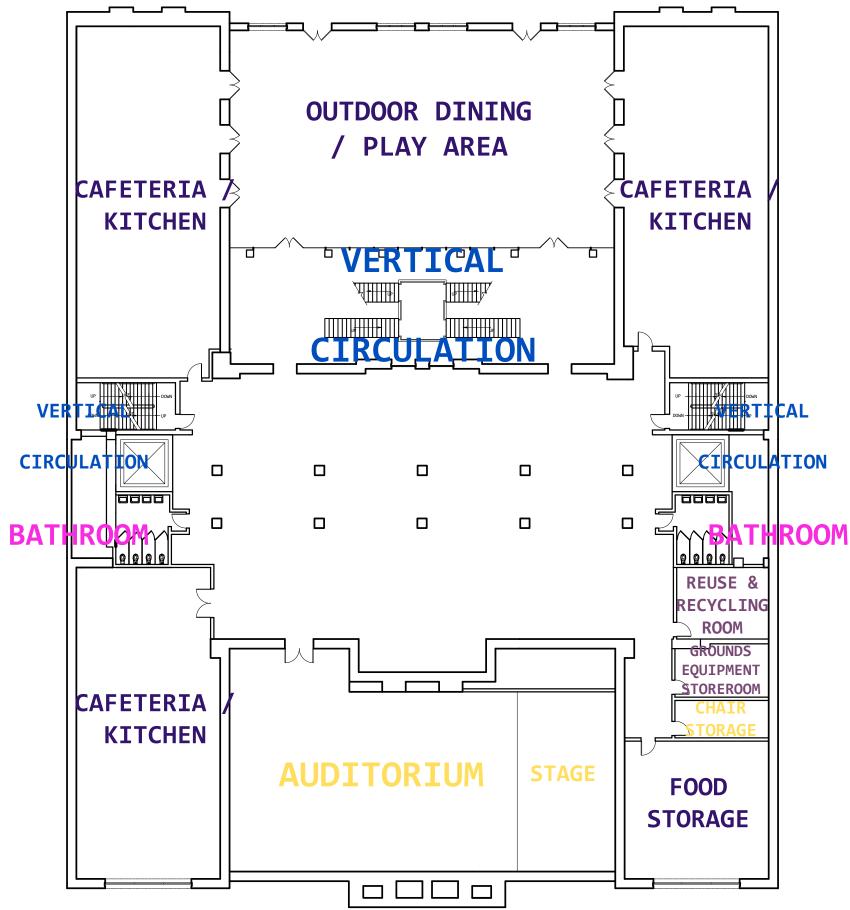

# LOBBY

CORRIDOR

VERTICAL CIRCULATION & CORRIDORS

ADMINISTRATIVE
STUDENT SERVICES
CUSTODIAL
STORAGE

### SPECIALIZED INSTRUCTION

SPECIALIZED INSTRUCTION

LIBRARY SCIENCE LABS

FOOD SERVICES

GYM & ASSEMBLY

⊗CELLAR FLOOR PLAN

 $\otimes$  SECOND FLOOR PLAN

𝔅 THIRD FLOOR PLAN