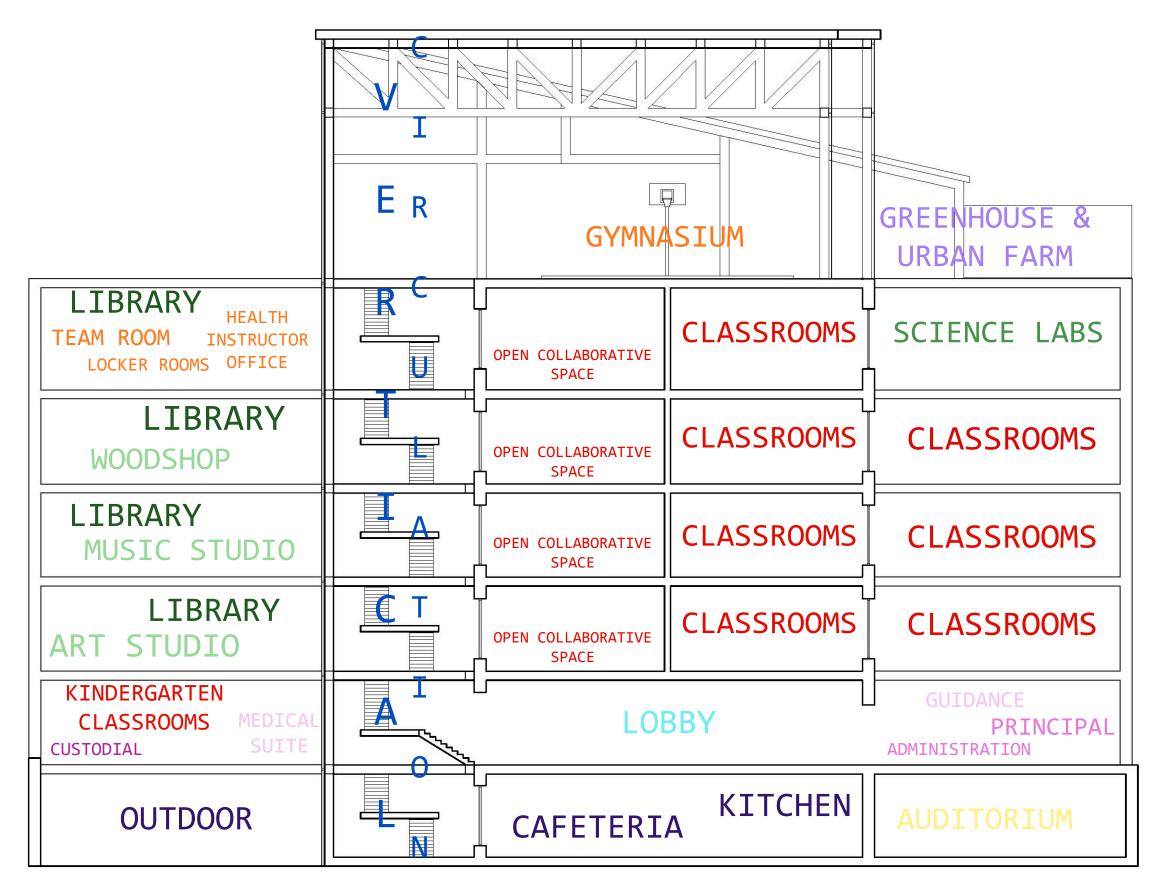

# LOBBY

CORRIDOR

VERTICAL CIRCULATION & CORRIDORS

ADMINISTRATIVE
STUDENT SERVICES
CUSTODIAL
STORAGE

### ADMINISTRATION & SERVICES

# CLASSROOMS

### SPECIALIZED INSTRUCTION

SPECIALIZED INSTRUCTION

LIBRARY SCIENCE LABS

FOOD SERVICES

GYM & ASSEMBLY

⊗CELLAR FLOOR PLAN

 $\otimes$  SECOND FLOOR PLAN

𝔅 THIRD FLOOR PLAN