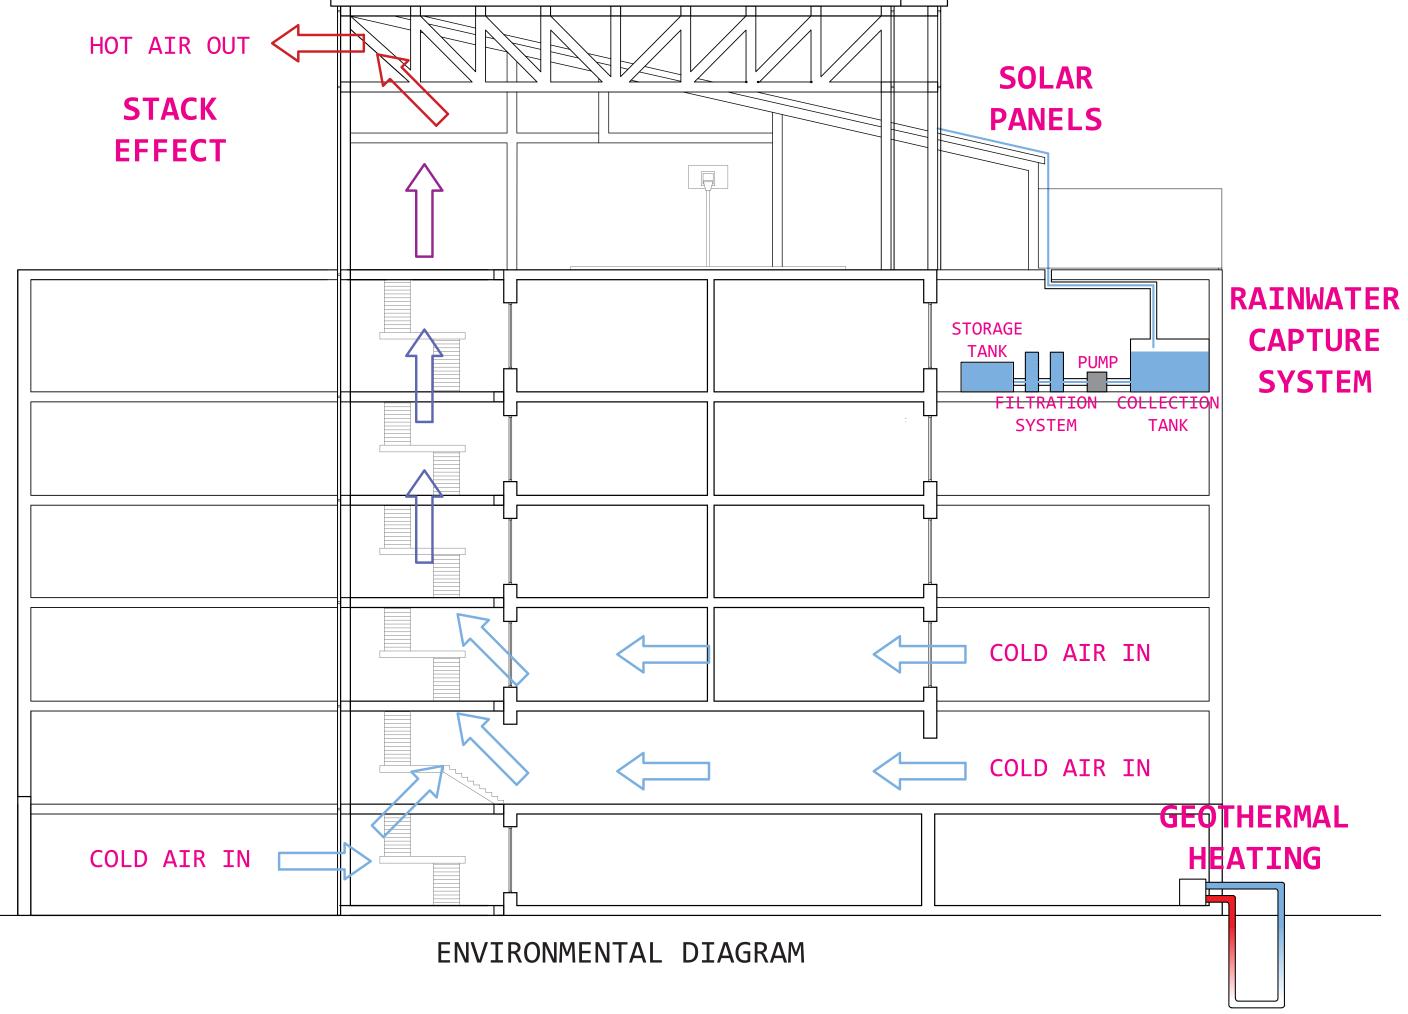

#### **PROGRAM: WEEKDAY**

PROGRAM: WEEKEND

EXISTING STRUCTURE: FLOOR PLATES

EXISTING STRUCTURE: COLUMNS

EXISTING STRUCTURE: VERTICAL MASONRY WALLS

PROPOSED STRUCTURE: FLOOR PLATES

PROPOSED STRUCTURE: ADDITION

PROPOSED STRUCTURE: ROOF SYSTEM

PROPOSED STRUCTURE: ROOF

COLUMN TO GROUND CONNECTION

COLUMN & EXTERIOR CLADDING TO EXISTING MASONRY WALL