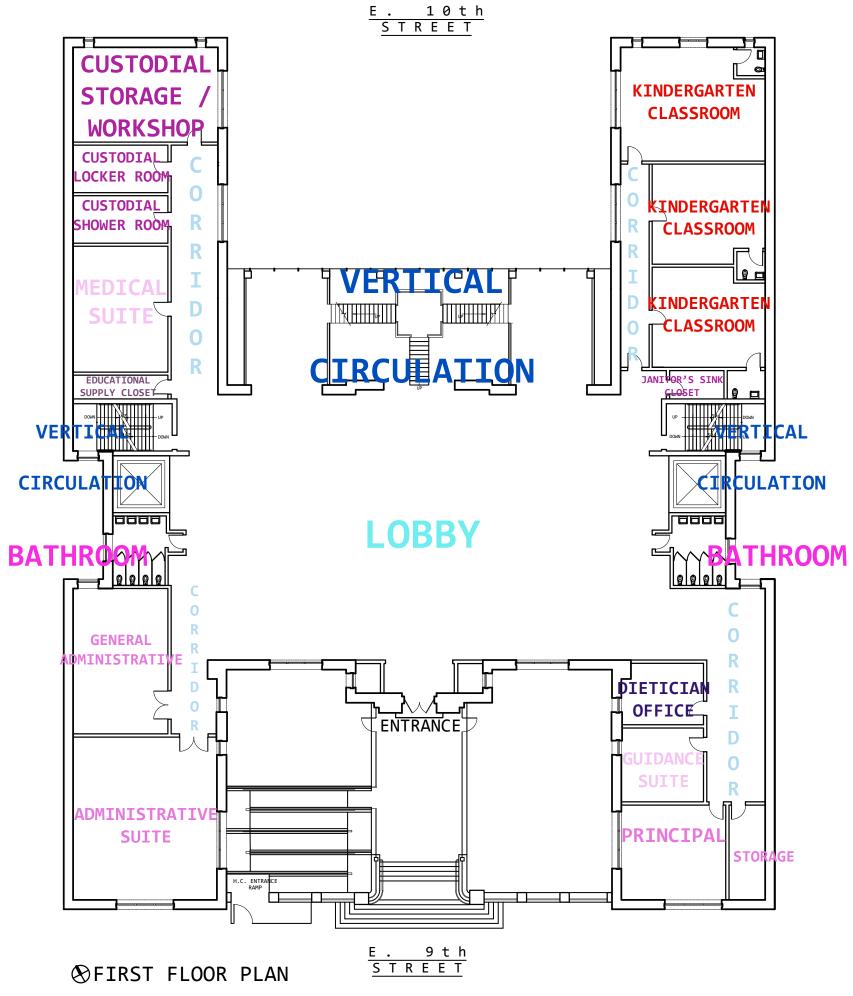

# LOBBY

CORRIDOR

VERTICAL CIRCULATION & CORRIDORS

ADMINISTRATIVE
STUDENT SERVICES
CUSTODIAL
STORAGE

### ADMINISTRATION & SERVICES