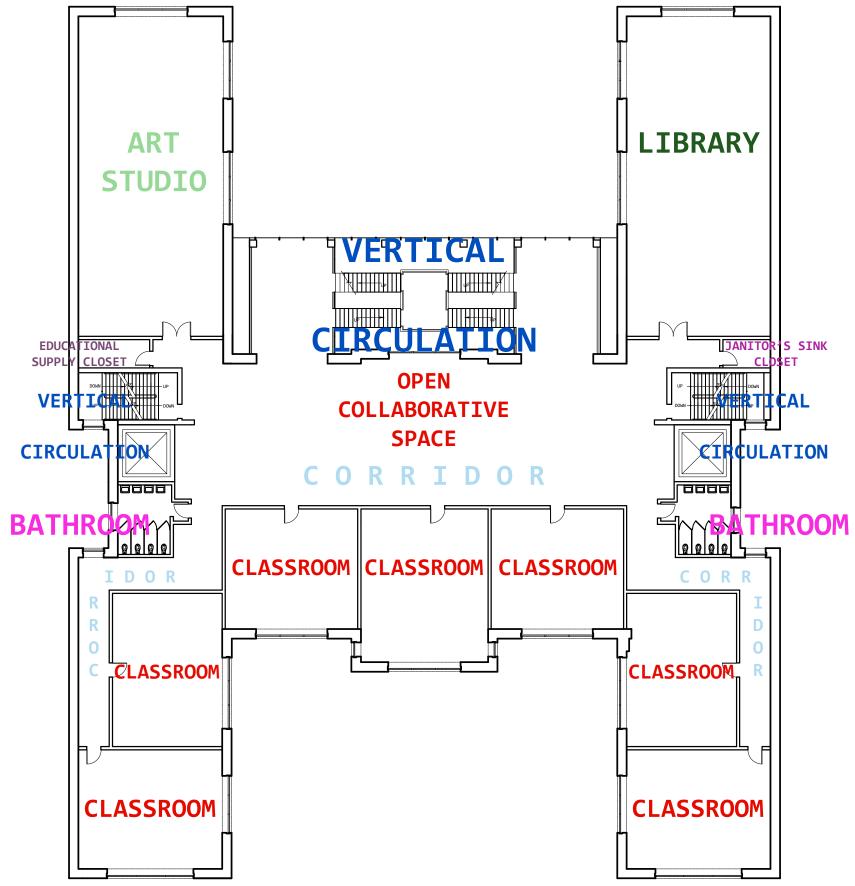

# CLASSROOMS

### SPECIALIZED INSTRUCTION

SPECIALIZED INSTRUCTION

LIBRARY SCIENCE LABS

FOOD SERVICES

GYM & ASSEMBLY

⊗CELLAR FLOOR PLAN

 $\otimes$  SECOND FLOOR PLAN

𝔅 THIRD FLOOR PLAN