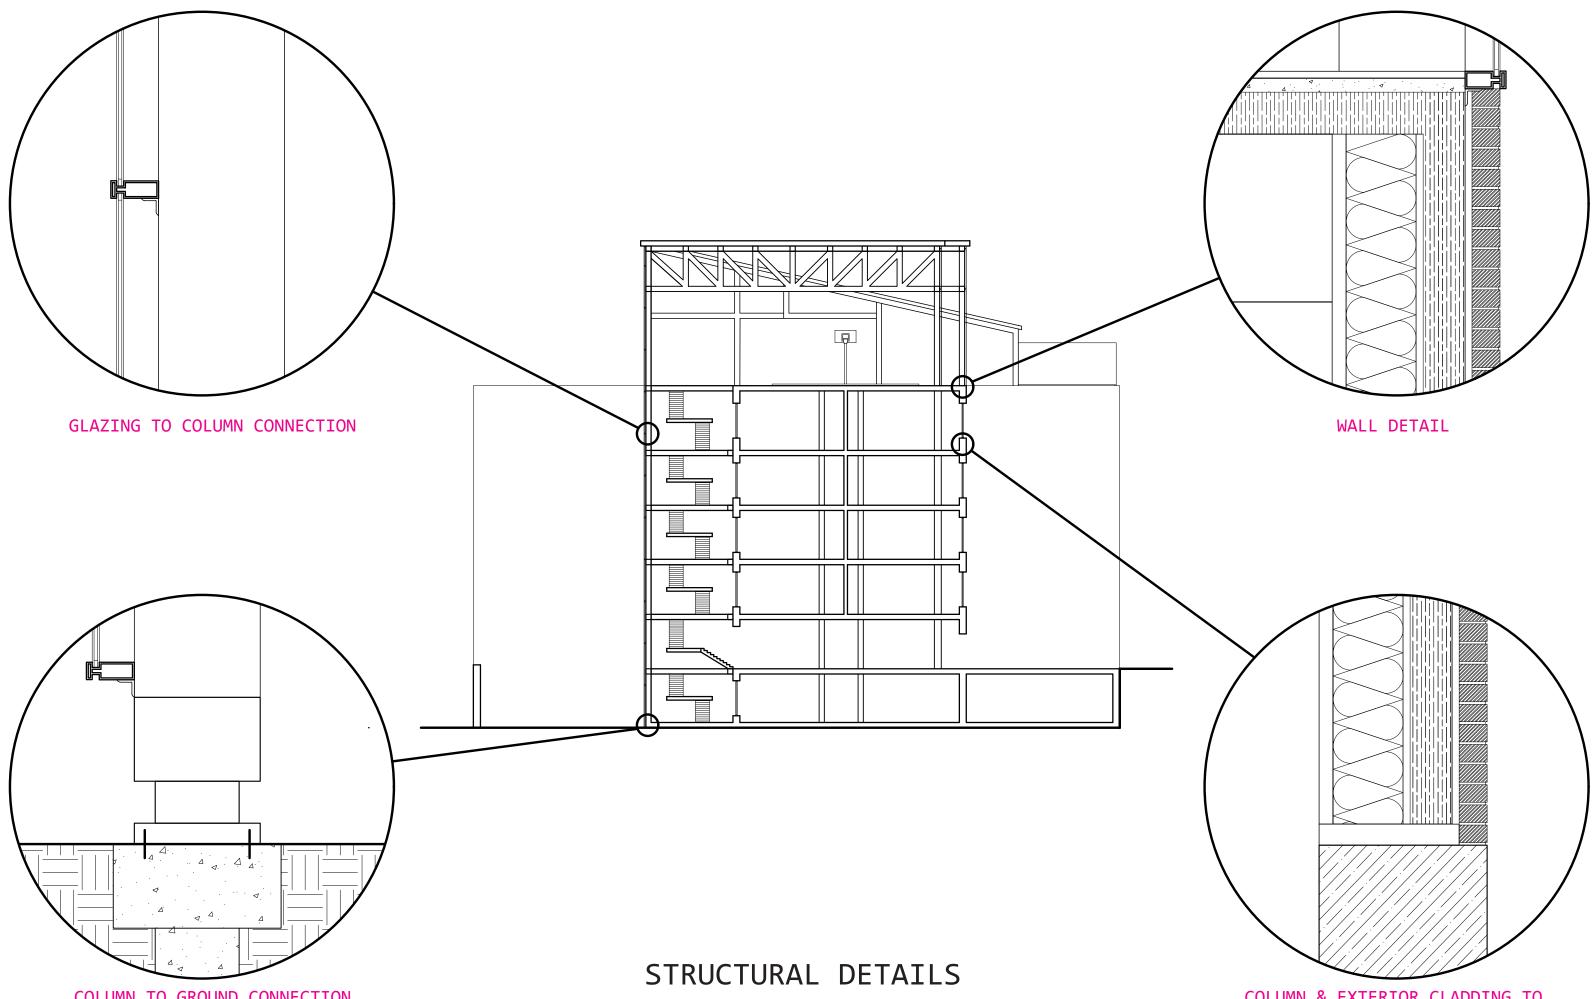

#### **PROGRAM: WEEKDAY**

PROGRAM: WEEKEND

EXISTING STRUCTURE: FLOOR PLATES

EXISTING STRUCTURE: COLUMNS

EXISTING STRUCTURE: VERTICAL MASONRY WALLS

PROPOSED STRUCTURE: FLOOR PLATES

PROPOSED STRUCTURE: ADDITION

PROPOSED STRUCTURE: ROOF SYSTEM

PROPOSED STRUCTURE: ROOF

COLUMN TO GROUND CONNECTION

COLUMN & EXTERIOR CLADDING TO EXISTING MASONRY WALL