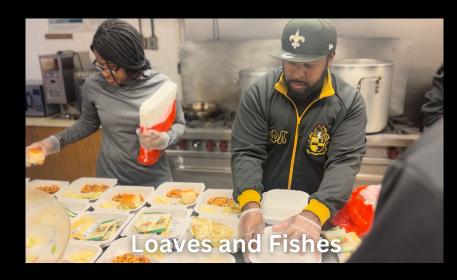

#### WHO IS OLA?

IN THE HEART OF THE NATION'S CAPITAL, OMICRON LAMBDA ALPHA (THE 500TH HOUSE), HAS TRULY PROVEN TO BE LEGENDS OF SERVICE, BY PROVIDING VARIOUS TYPES OF COMMUNITY SERVICE TO WASHINGTONIANS, FROM FEEDING THE HOMELESS, COUNTLESS BOOK DRIVES, AND MENTORING LOCAL YOUTH, OMICRON LAMBDA ALPHA BELIEVES THAT SERVICE IS AT THE HEART OF THEIR MISSION AS AN ALUMNI CHAPTER.