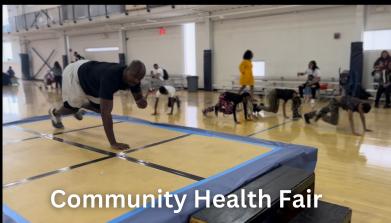

#### #LEGENDSOFSERVICE

The Omicron Lambda Alpha Chapter (OLA) of Alpha Phi Alpha Fraternity is known for its dedication to service inside of the nation's capital and surrounding areas.

OLA has multiple community service programs each month to uplift those in need.