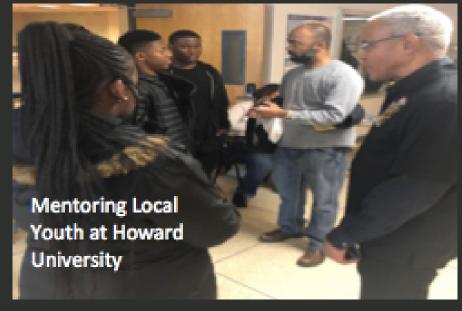

#### WHO IS OLA?

IN THE HEART OF THE NATION'S CAPITAL, OMICRON LAMBDA ALPHA (THE 500TH HOUSE), HAS TRULY PROVEN TO BE LEGENDS OF SERVICE, BY PROVIDING VARIOUS TYPES OF COMMUNITY SERVICE TO WASHINGTONIANS, FROM FEEDING THE HOMELESS, COUNTLESS BOOK DRIVES, AND MENTORING LOCAL YOUTH, OMICRON LAMBDA ALPHA BELIEVES THAT SERVICE IS AT THE HEART OF THEIR MISSION AS AN ALUMNI CHAPTER.

#### #LEGENDSOFSERVICE

ONE UNIQUE FACT ABOUT OMICRON LAMBDA ALPHA IS THAT MANY OF THE MEMBERS IN THE CHAPTER ARE EDUCATORS THEREFORE, THE CHAPTER UNDERSTANDS THE UNIQUE CHALLENGES PRESENTED TO TODAY'S YOUTH.