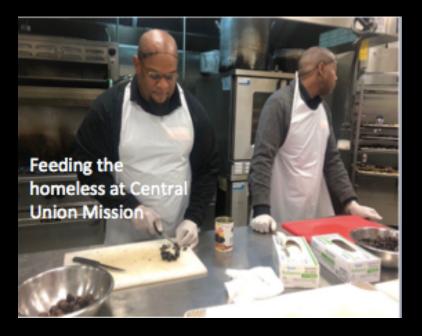

#### WHO IS OLA?

IN THE HEART OF THE NATION'S CAPITAL, OMICRON LAMBDA ALPHA (THE 500TH HOUSE), HAS TRULY PROVEN TO BE LEGENDS OF SERVICE, BY PROVIDING VARIOUS TYPES OF COMMUNITY SERVICE TO WASHINGTONIANS, FROM FEEDING THE HOMELESS, COUNTLESS BOOK DRIVES, AND MENTORING LOCAL YOUTH, OMICRON LAMBDA ALPHA BELIEVES THAT SERVICE IS AT THE HEART OF THEIR MISSION AS AN ALUMNI CHAPTER.

- PAUL PUBLIC CHARTER SCHOOL
- BURRVILLE ELEMENTARY SCHOOL
- CESAR CHAVEZ PUBLIC CHARTER SCHOOL
- ORR ELEMENTARY SCHOOL
- CENTER CITY PUBLIC CHARTER SCHOOL
- ASBURY UNITED METHODIST CHURCH
- CENTRAL UNION MISSION
- MARCH OF DIMES WASHINGTON, DC
- PROJECT GIVER BACK
- WE FEED OUR PEOPLE
- MLK MARCH FOR PEACE
- MARTHA'S TABLE
- UNIVERSITY OF THE DISTRICT OF COLUMBIA
- NEW BEGINNINGS VOCATIONAL SCHOOL
- SMITH COMMONS WASHINGTON, DC
- EXTRAORDINARY BIRTHDAYS
- JEFFERSON MIDDLE SCHOOL WASHINGTON, DC
- HOWARD UNIVERSITY
- WREATHS ACROSS AMERICA
- COMCAST WASHINGTON, DC
- BLACK JACKET FILM WORKS
- KIPP DC
- DEMOCRACY PREP WASHINGTON, DC
- LUKE C. MOORE HIGH SCHOOL WASHINGTON, DC