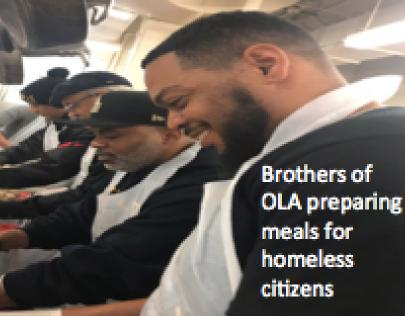

#### WHO IS OLA?

IN THE HEART OF THE NATION'S CAPITAL, OMICRON LAMBDA ALPHA (THE 500TH HOUSE), HAS TRULY PROVEN TO BE LEGENDS OF SERVICE, BY PROVIDING VARIOUS TYPES OF COMMUNITY SERVICE TO WASHINGTONIANS, FROM FEEDING THE HOMELESS, COUNTLESS BOOK DRIVES, AND MENTORING LOCAL YOUTH, OMICRON LAMBDA ALPHA BELIEVES THAT SERVICE IS AT THE HEART OF THEIR MISSION AS AN ALUMNI CHAPTER.

#### #LEGENDSOFSERVICE

The Omicron Lambda Alpha Chapter (OLA) of Alpha Phi Alpha Fraternity is known for its dedication to service inside of the nation's capital and surrounding areas.

OLA has multiple community service programs each month to uplift those in need.