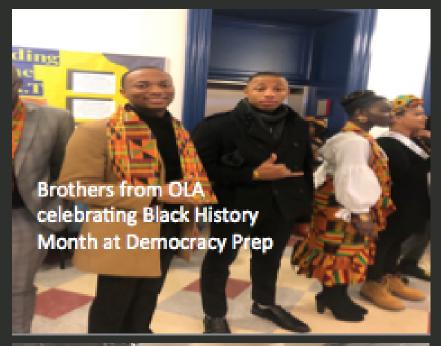

#### WHO IS OLA?

IN THE HEART OF THE NATION'S CAPITAL, OMICRON LAMBDA ALPHA (THE 500TH HOUSE), HAS TRULY PROVEN TO BE LEGENDS OF SERVICE, BY PROVIDING VARIOUS TYPES OF COMMUNITY SERVICE TO WASHINGTONIANS, FROM FEEDING THE HOMELESS, COUNTLESS BOOK DRIVES, AND MENTORING LOCAL YOUTH, OMICRON LAMBDA ALPHA BELIEVES THAT SERVICE IS AT THE HEART OF THEIR MISSION AS AN ALUMNI CHAPTER.