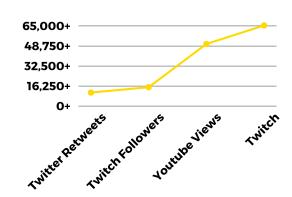

#### MEDIA STATISTICS

This chart represents the total visitors for the 2018-Pokémon North American International Championships across several platforms. The visitors and views are from all over the world.