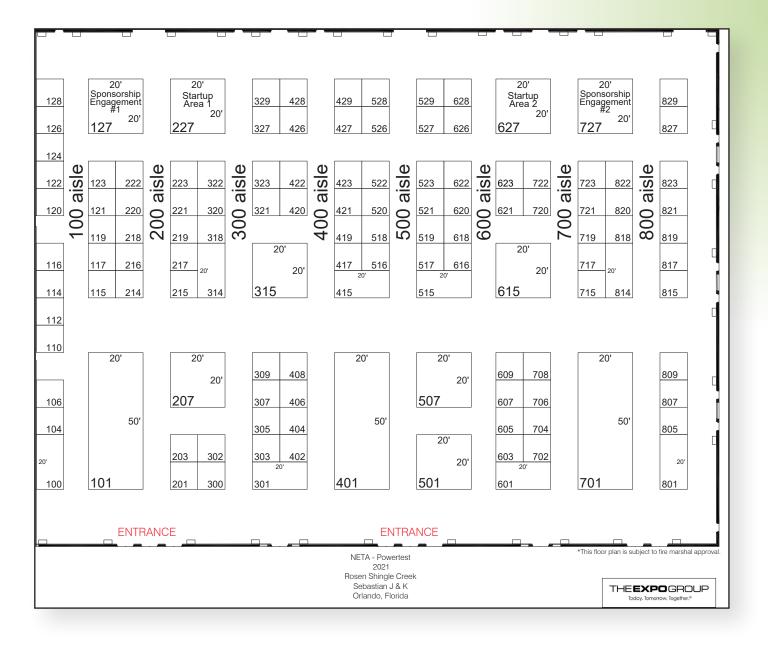

#### **EXHIBIT DETAILS**

Rosen Shingle Creek Sebastian J and K Orlando, Florida 32819

SHOW HOURS: March 9 • 12:00PM - 5:30PM

**BOOTH SET UP:** 

Wednesday, March 8 • 12:00PM - 7:00PM Thursday, March 9 • 8:00AM - 11:45AM

#### **BOOTH PRICES**

| <b>10</b> x <b>10</b> +4 staff passes | \$2,799 |
|---------------------------------------|---------|
| 10 x 10 Corner +4 staff passes        |         |
| <b>10</b> x <b>20</b> +7 staff passes |         |
| Endcap +7 staff passes                |         |
| <b>20</b> X <b>20</b> +9 staff passes |         |
| <b>20</b> x <b>50</b> +9 staff passes |         |

Standard booths are 10' X 10'. Each booth includes standard background drape, side rails, and company sign.

All additional booth staff are \$50 per person, with a maximum of 15 staffers total allowed per booth.