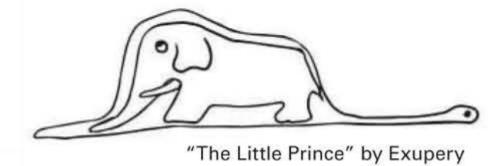

## You See What You Want to See

Luis Miguel Pizano David Musa Mia Mulic Janice Yuan Chen

You see a hat. I see an elephant swallowed by a boa constrictor. You see what you want to see.

2020 has brought times of great uncertainty and moments where the light at the end of the tunnel may have been a challenge to find. Our inflatable structure invites the audience to seek for these moments of whimsical vision. As designers, light guides our imaginative exploration of our context and innovations. The light portals in the concave structure allow for this glimpse of color exchange along the playful nature of the form.