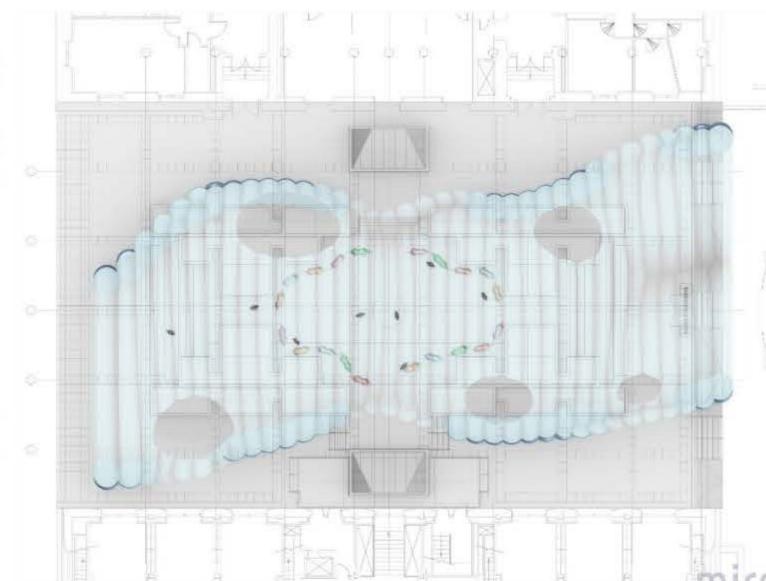

## You See What You Want to See

Luis Miguel Pizano David Musa Mia Mulic Janice Yuan Chen

You see a hat. I see an elephant swallowed by a boa constrictor. You see what you want to see.

2020 has brought times of great uncertainty and moments where the light at the end of the tunnel may have been a challenge to find. Our inflatable structure invites the audience to seek for these moments of whimsical vision. As designers, light guides our imaginative exploration of our context and innovations. The light portals in the concave structure allow for this glimpse of color exchange along the playful nature of the form.







Furniture Concept







Interior Perspective Looking North



Elevation