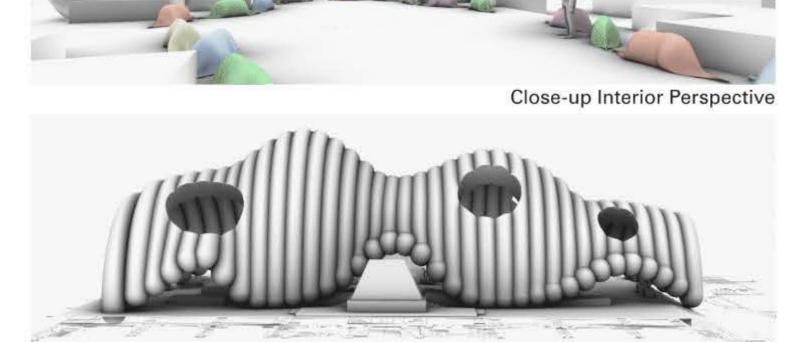

## You See What You Want to See

Luis Miguel Pizano David Musa Mia Mulic Janice Yuan Chen

You see a hat. I see an elephant swallowed by a boa constrictor. You see what you want to see.

2020 has brought times of great uncertainty and moments where the light at the end of the tunnel may have been a challenge to find. Our inflatable structure invites the audience to seek for these moments of whimsical vision. As designers, light guides our imaginative exploration of our context and innovations. The light portals in the concave structure allow for this glimpse of color exchange along the playful nature of the form.







Furniture Concept







Interior Perspective Looking North



Elevation