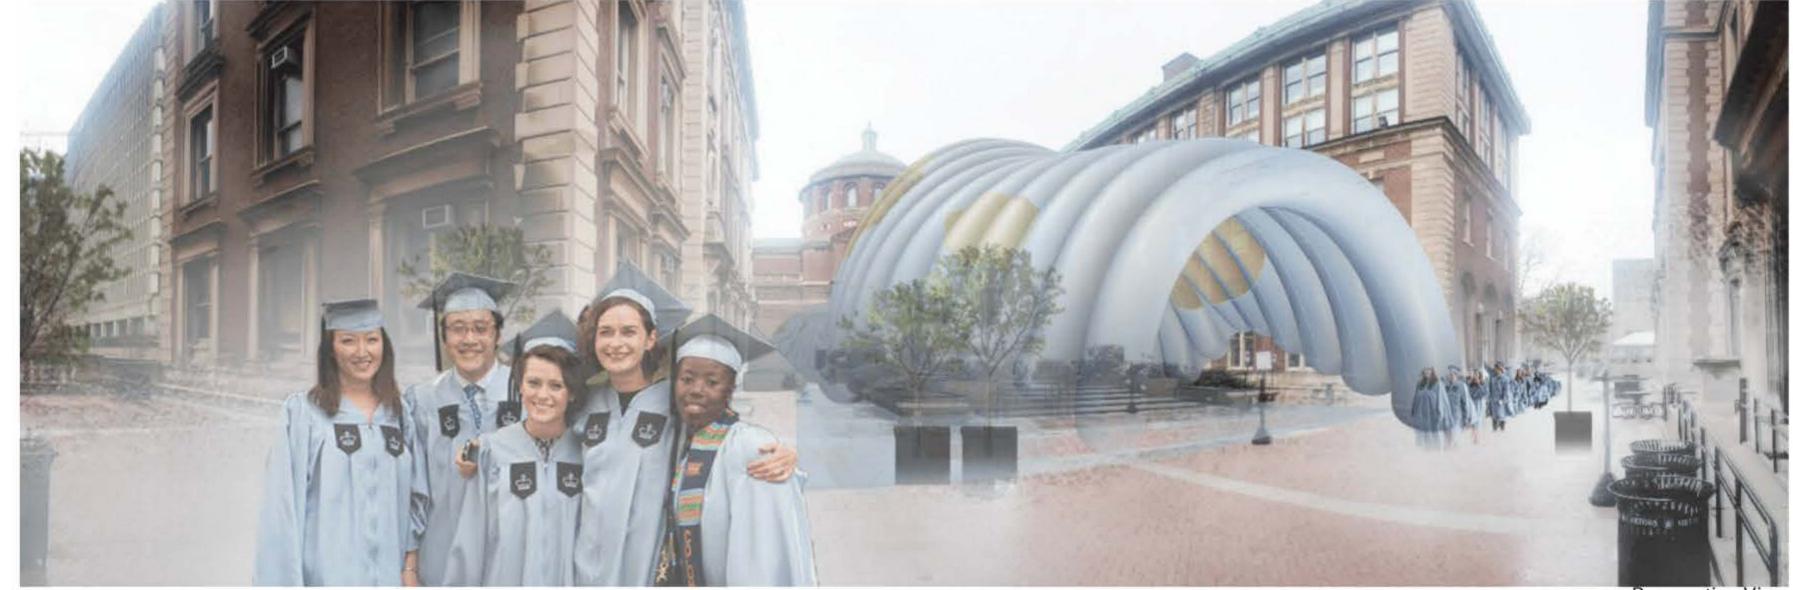

## You See What You Want to See

Luis Miguel Pizano David Musa Mia Mulic Janice Yuan Chen

You see a hat. I see an elephant swallowed by a boa constrictor. You see what you want to see.

2020 has brought times of great uncertainty and moments where the light at the end of the tunnel may have been a challenge to find. Our inflatable structure invites the audience to seek for these moments of whimsical vision. As designers, light guides our imaginative exploration of our context and innovations. The light portals in the concave structure allow for this glimpse of color exchange along the playful nature of the form.