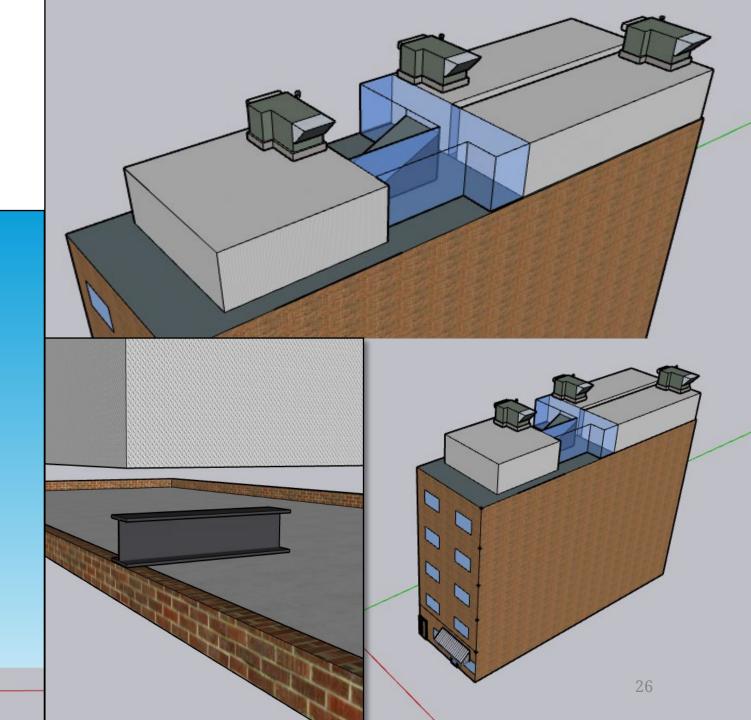

## Additional Dwelling Units

Modular/Prefabricated Apartments
 Built off-site via assembly line production
 Can easily be installed and removed
 Significant cost savings compared to traditional construction

>Popularity is growing in expensive markets

≻Strategy

- 1. Perform engineering assessment for structural limits of current buildings
- 2. Build across one roof level on all UES buildings
- 3. Apply for permits for the UWS buildings

## Additional Dwelling Units

| Address                       | <b>Current Unit Count</b> | New ADU's | Unit Count Upon Sale |
|-------------------------------|---------------------------|-----------|----------------------|
| 1582 First Ave                | 17                        | 3         | 20                   |
| 306 East 89th St              | 20                        | 1         | 21                   |
| 311&313 East 73rd St          | 34                        | 10        | 44                   |
| 322 East 61st St              | 40                        | 7         | 47                   |
| 452 East 78th St              | 12                        | 3         | 15                   |
| 510 East 88th St              | 20                        | 1         | 21                   |
| 514 East 88th St              | 36                        | 4         | 40                   |
| 518 East 88th St              | 20                        | 1         | 21                   |
| 181-199 Columbus Ave          | 59                        | 0         | 59                   |
| 182-188 Columbus Ave          | 32                        | 0         | 32                   |
| 464Amsterdam&200-210W 83rd St | 71                        | 0         | 71                   |
| Total                         | 361                       | 30        | 391                  |
| Percentage Increase           |                           |           | 8.31%                |