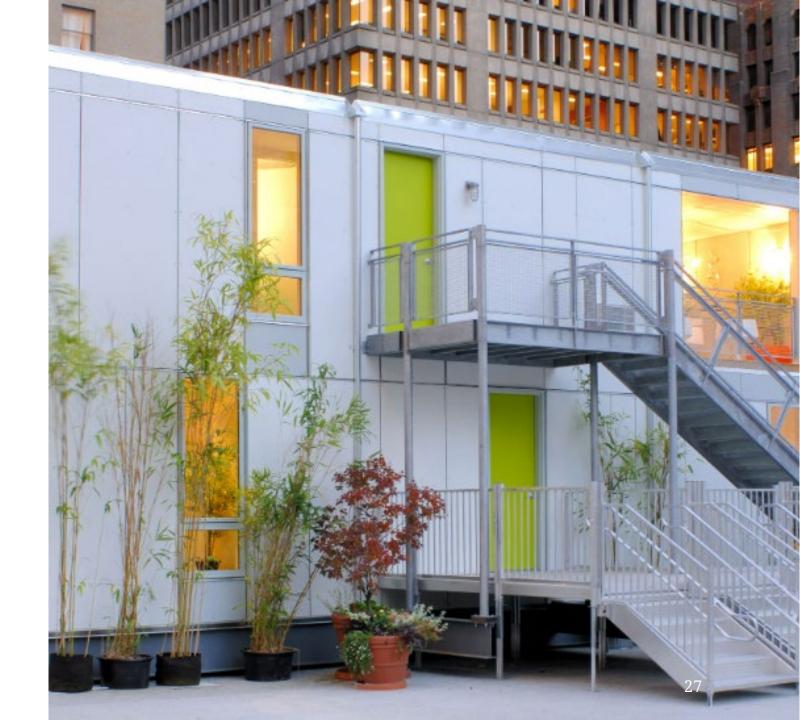

514 East 88th St              | 36                        | 4         | 40                   |
| 518 East 88th St              | 20                        | 1         | 21                   |
| 181-199 Columbus Ave          | 59                        | 0         | 59                   |
| 182-188 Columbus Ave          | 32                        | 0         | 32                   |
| 464Amsterdam&200-210W 83rd St | 71                        | 0         | 71                   |
| Total                         | 361                       | 30        | 391                  |
| Percentage Increase           |                           |           | 8.31%                |



### ADU Precedents - Paris



### ADU Precedents: London





### 1582 First Ave.





### "Additional" Opportunity





## "Additional" Opportunity

| Address                       | <b>Current Unit Count</b> | New ADU's | Unit Count Upon Sale |
|-------------------------------|---------------------------|-----------|----------------------|
| 1582 First Ave                | 17                        | 4         | 21                   |
| 306 East 89th St              | 20                        | 1         | 21                   |
| 311&313 East 73rd St          | 34                        | 11        | 45                   |
| 322 East 61st St              | 40                        | 12        | 52                   |
| 452 East 78th St              | 12                        | 3         | 15                   |
| 510 East 88th St              | 20                        | 1         | 21