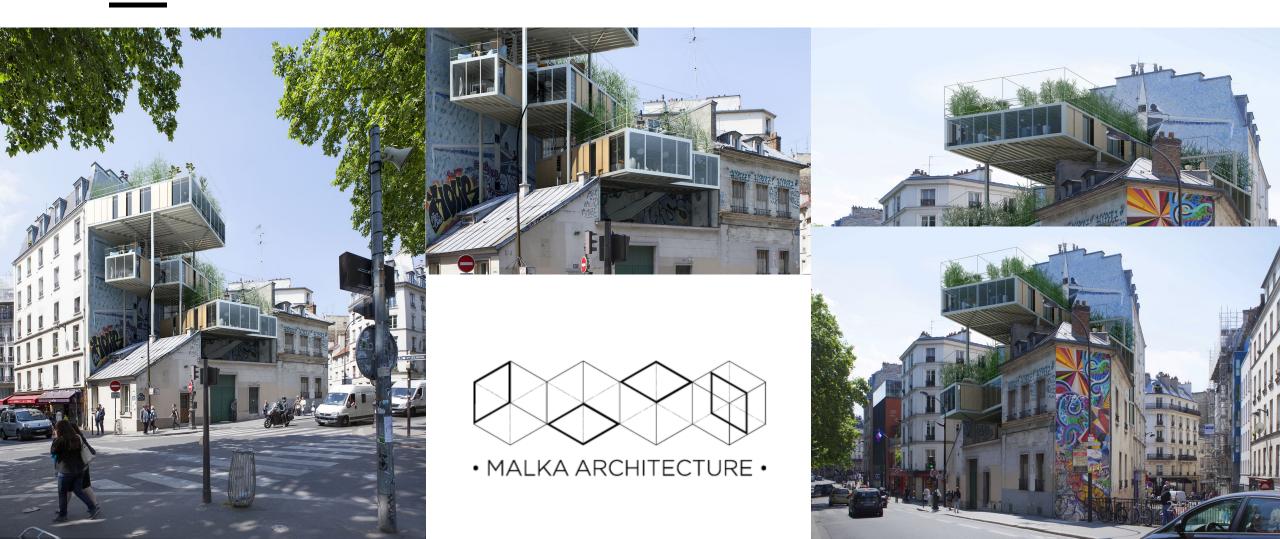

ast 88th St              | 20                        | 1         | 21                   |
| 514 East 88th St              | 36                        | 4         | 40                   |
| 518 East 88th St              | 20                        | 1         | 21                   |
| 181-199 Columbus Ave          | 59                        | 0         | 59                   |
| 182-188 Columbus Ave          | 32                        | 0         | 32                   |
| 464Amsterdam&200-210W 83rd St | 71                        | 0         | 71                   |
| Total                         | 361                       | 30        | 391                  |
| Percentage Increase           |                           |           | 8.31%                |



### ADU Precedents - Paris



### ADU Precedents: London





### 1582 First Ave.





### "Additional" Opportunity





## "Additional" Opportunity

| Address                       | <b>Current Unit Count</b> | New ADU's | Unit Count Upon Sale |
|-------------------------------|---------------------------|-----------|----------------------|
| 1582 First Ave                | 17                        | 4         | 21                   |
| 306 East 89th St              | 20                        | 1         | 21                   |
| 311&313 East 73rd St          | 34                        | 11        | 45                   |
| 322 East 61st St              | 40                        | 12        | 52                   |
| 452 East 78th St              | 12                        | 3         | 15                   |