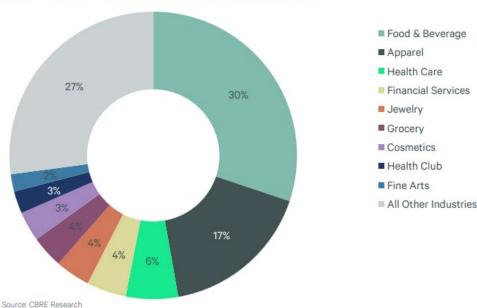

### **Retail Strategy**

- Ecommerce rates continue to grow
- Modernize Retail Strategy to embrace post-COVID trends
  - > Omnichannel Retail "Buy online and pick up in-store"
  - > Automating processes Self check-out
- Plurality of NYC retail tenants are F&B focused

FIGURE 1: Leasing Share by Industry (Count) | March 2020 - August 2021