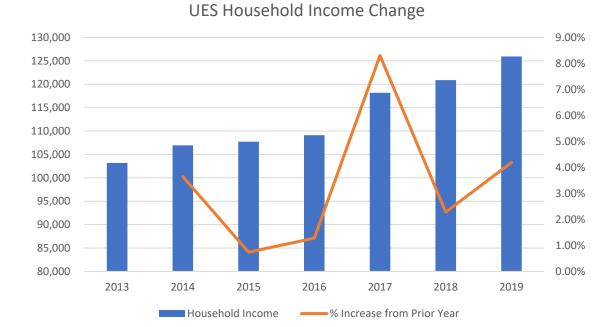

| 28,499    |    | 34,746    |       | 30,246    |    | 21,350    | 13,323          |
| % of Housing Units that are Multifamily | 9           | 8%  | 96%          |             | 98%       |    | 98%       |       | 98%       |    | 97%       | 97%             |
| % of Housing Units that are Rented      | 6           | 51% | 59%          |             | 66%       |    | 67%       |       | 57%       |    | 65%       | 57%             |
| Median Owned Housing Unit Value         | \$ 1,218,9  | 00  | \$ 1,634,200 | \$          | 1,326,400 | \$ | 1,082,000 | \$    | 1,448,000 | \$ | 1,627,800 | \$<br>1,078,100 |
| Bachelors Degree or Higher              | 80.9        | 0%  | 82%          |             | 83.70%    |    | 81.50%    |       | 78.60%    |    | 83.50%    | 76.80%          |





#### UWS Household Income Change



### **Market Demographics**





### Market Analysis - Vacancy



**96%** Underwritten Vacancy



#### Source: Douglas Elliman & Miller Samuel

### Market Analysis – Multi Rental Rates

| Underwri | itten I | Rental R | ate | s Range | Street Easy Rental Analysis |    |       |    |       |    |       |    |       |    |       |    |       |
|----------|---------|----------|-----|---------|-----------------------------|----|-------|----|-------|----|-------|----|-------|----|-------|----|-------|
|          |         | Low      |     | High    | ZipCode                     |    | 10023 |    | 10024 |    | 10028 |    | 10021 |    | 10065 |    | 10075 |
| Studio   | \$      | 2,500    | \$  | 2,800   | Studio                      | \$ | 3,019 | \$ | 2,65