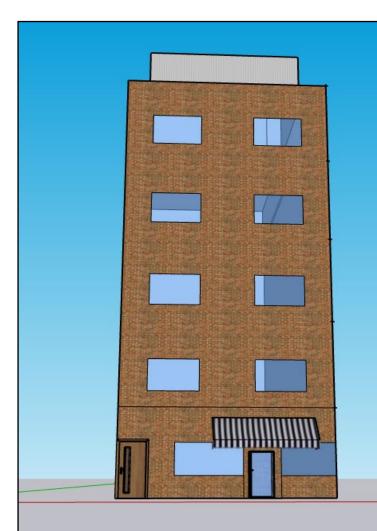

1         | 21                   |
| 514 East 88th St              | 36                        | 4         | 40                   |
| 518 East 88th St              | 20                        | 1         | 21                   |
| 181-199 Columbus Ave          | 59                        | 0         | 59                   |
| 182-188 Columbus Ave          | 32                        | 0         | 32                   |
| 464Amsterdam&200-210W 83rd St | 71                        | 0         | 71                   |
| Total                         | 361                       | 30        | 391                  |
| Percentage Increase           |                           |           | 8.31%                |



### ADU Precedents - Paris



### ADU Precedents: London





### 1582 First Ave.





### "Additional" Opportunity





## "Additional" Opportunity

| Address                       | <b>Current Unit Count</b> | New ADU's | Unit Count Upon Sale |
|-------------------------------|---------------------------|-----------|----------------------|
| 1582 First Ave                | 17                        | 4         | 21                   |
| 306 East 89th St              | 20                        | 1         | 21                   |
| 311&313 East 73rd St          | 34                        | 11        | 45                   |
| 322 East 61st St              | 40                        | 12        | 52                   |
| 452 East 78th St              | 12                        | 3         | 15                   |
| 510 East 88th St              | 20