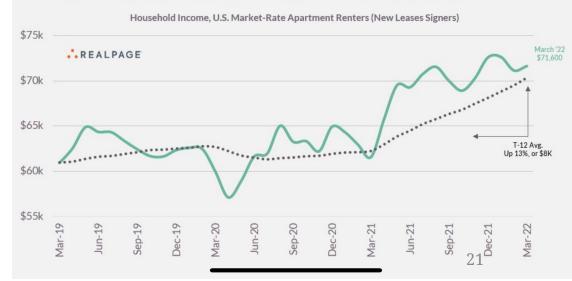

operties lie in a historic district but directly abut properties outside of the district
- 84,500 SF available air rights between the two sites
- Block site visits and ownership assessments deem transfer of air rights unlikely, especially during the holding period



182 Columbus (left) & 464 Amsterdam (right)



# Repositioning Strategy



## **Residential Strategy**

- New York City rents have rebounded if not surpassed their pre-pandemic levels
- > Incomes across neighborhoods, country growing
- Capitalize on trends and renovate the remaining 61% of units
- No exterior work beyond defensive curb appeal touch-ups
- Risk-averse option to provide security for implementation of roof leveled additional dwelling units



#### Apartment Renter Incomes Continue to Soar, Nearing \$72k in March





## Additional Dwelling Units

Modular/Prefabricated Apartments
 Built off-site via assembly line production
 Can easily be installed and removed
 Significant cost savings compared to traditional construction

>Popularity is growing in expensive markets

≻Strategy

- 1. Perform engineering assessment for structural limits of current buildings
- 2. Build across one roof level on all UES buildings
- 3. Apply for permits for the UWS buildings







## Additional Dwelling Units

| Address                       | <b>Current Unit Count</b> | New ADU's | Unit Count Upon Sale |
|-------------------------------|---------------------------|-----------|----------------------|
| 1582 First Ave                | 17                        | 3         | 20                   |
| 306 East 89th St