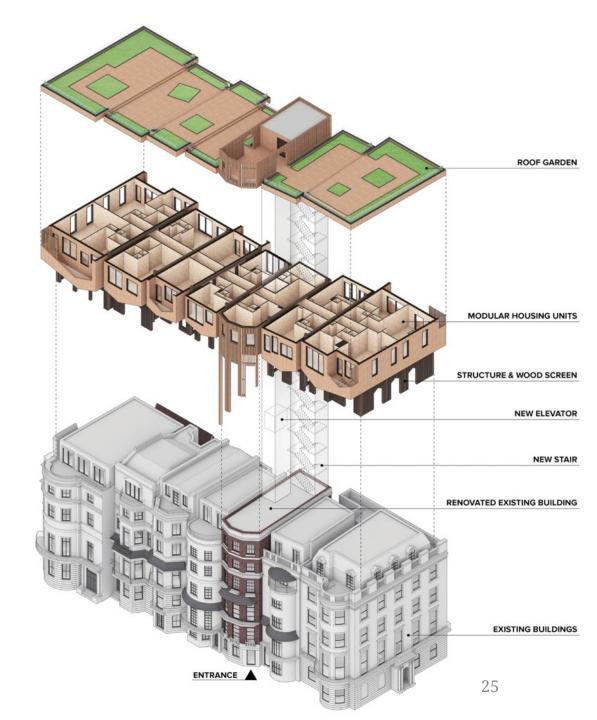

## Additional Dwelling Units

Modular/Prefabricated Apartments
 Built off-site via assembly line production
 Can easily be installed and removed
 Significant cost savings compared to traditional construction

>Popularity is growing in expensive markets

≻Strategy

- 1. Perform engineering assessment for structural limits of current buildings
- 2. Build across one roof level on all UES buildings
- 3. Apply for permits for the UWS buildings

## Additional Dwelling Units

| Address                       | <b>Current Unit Count</b> | New ADU's | Unit Count Upon Sale |
|-------------------------------|---------------------------|-----------|----------------------|
| 1582 First Ave                | 17                        | 3         | 20                   |
| 306 East 89th St              | 20                        | 1         | 21                   |
| 311&313 East 73rd St          | 34                        | 10        | 44                   |
| 322 East 61st St              | 40                        | 7         | 47                   |
| 452 East 78th St              | 12                        | 3         | 15                   |
| 510 East 88th St              | 20                        | 1         | 21                   |
| 514 East 88th St              | 36                        | 4         | 40                   |
| 518 East 88th St              | 20                        | 1         | 21                   |
| 181-199 Columbus Ave          | 59                        | 0         | 59                   |
| 182-188 Columbus Ave          | 32                        | 0         | 32                   |
| 464Amsterdam&200-210W 83rd St | 71                        | 0         | 71                   |
| Total                         | 361                       | 30        | 391                  |
| Percentage Increase           |                           |           | 8.31%                |