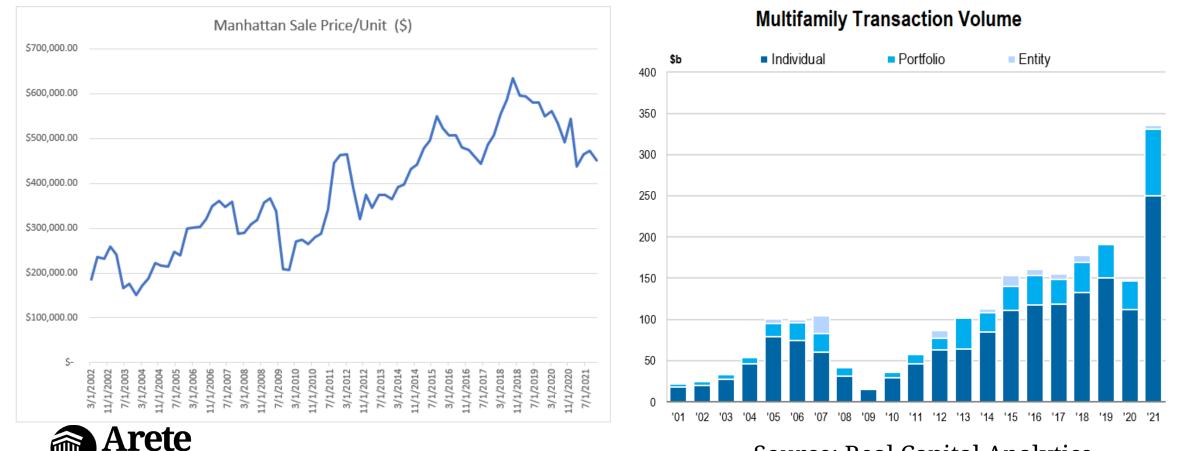

| Average Rent/SF*       |
|-----------------------|-------|-----|-----------------------------------|------------------------|
|                       | ć     |     | 1582 FIRST AVENUE, LLC            | \$ 97.67               |
| 1582 First Avenue     | Ş     | 95  | 182-188 COLUMBUS AVENUE LLC       | \$ 134.57              |
| Columbus Avenue       | \$    | 120 | 452 EAST 78TH STREET PROPERTY LLC | \$ 102.04              |
| 452 East 78th Street  | ¢     | 100 | 464-466 AMSTERDAM-200-210 W 83 ST | \$ 98.12               |
| 4JZ Last /oth Sheet   | ې     | 100 | COLUMBUS AVENUE, LLC              | \$ 134.57              |
| 464 Amsterdam         | \$    | 95  | *Weighted Average Leases Exe      | cuted After March 2020 |

Source: Compstak



### Market Analysis – Multifamily Trends



Source: Real Capital Analytics

16

# Zoning Analysis



## **Zoning Analysis**

#### **FAR Analysis**

|       | <u>Property</u>             | Zoning | <u>Units</u> | Lot Size             | FAR   | Current FAR | FAR Allowable | FAR Available | <u>Max Height</u> | Historic District? |
|-------|-----------------------------|--------|--------------|----------------------|-------|-------------|---------------|---------------|-------------------|--------------------|
| UES   | 1582 First Ave              | C1-9   | 17           | 2,000                | 10.00 | 8,050.00    | 20,000.00     | 11,950.00     | 200               | No                 |
| UES   | 306 East 89th st            | R8B    | 20           | 2,518                | 4.00  | 9,165.00    | 10,072.00     | 907.00        | 75