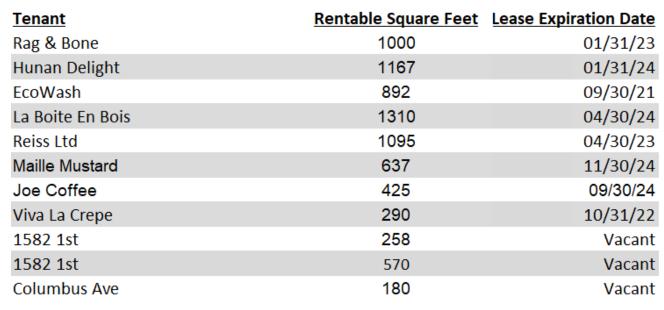

#### ≻Expiring Spaces

Renew based on financial analysis
 Community Serving Retail vs. Ecommerce

#### Current Tenants in Default

- > Reevaluate finances and ability to pay
- > Work to receive all past due rent/fees
- > Underwrite never receiving those funds