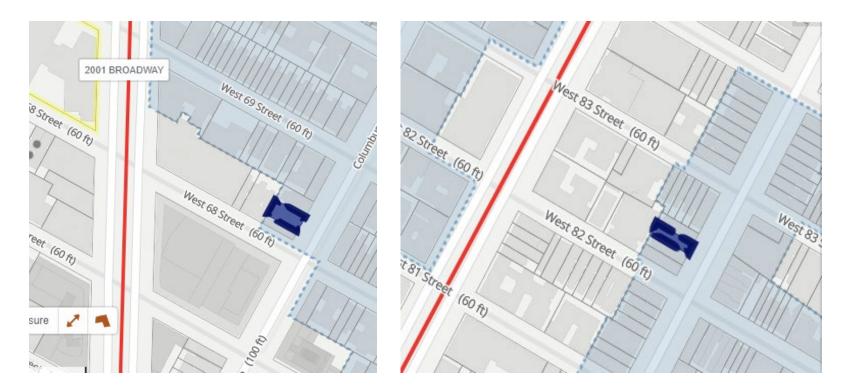

### Zoning – West Side Historic District

- Two UWS properties lie in a historic district but directly abut properties outside of the district
- 84,500 SF available air rights between the two sites
- Block site visits and ownership assessments deem transfer of air rights unlikely, especially during the holding period

182 Columbus (left) & 464 Amsterdam (right)