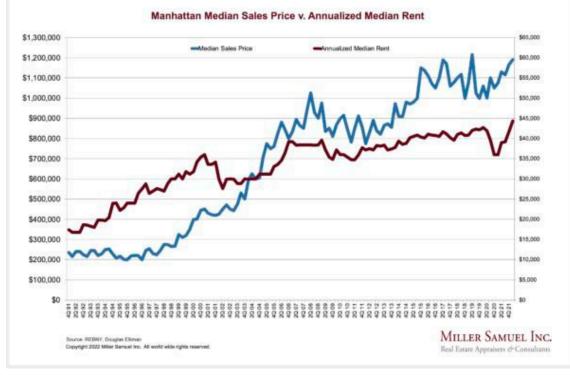

## **Residential Strategy**

- New York City rents have rebounded if not surpassed their pre-pandemic levels
- > Incomes across neighborhoods, country growing
- Capitalize on trends and renovate the remaining 61% of units
- No exterior work beyond defensive curb appeal touch-ups
- Risk-averse option to provide security for implementation of roof leveled additional dwelling units