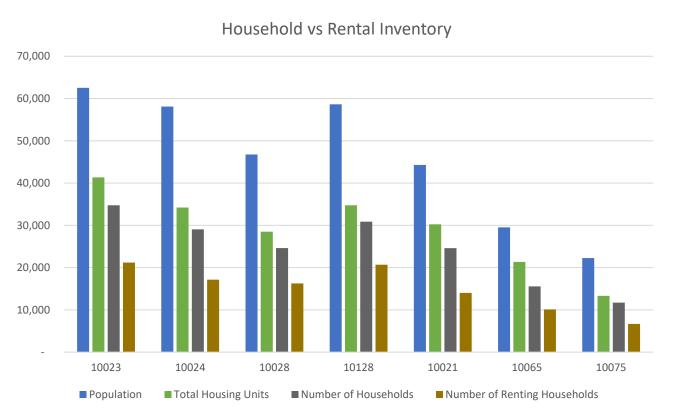

### Market Demographics

| Zip Code                                | 10023 10024 |     | 10024        | 10028 10128 |           |    | 10128     | 10021 |           |    | 10065     | 10075           |
|-----------------------------------------|-------------|-----|--------------|-------------|-----------|----|-----------|-------|-----------|----|-----------|-----------------|
|                                         |             |     |              |             |           |    |           |       |           |    |           |                 |
| Population                              | 62,5        | 41  | 58,102       |             | 46,768    |    | 58,636    |       | 44,280    |    | 29,530    | 22,252          |
| Median Household Income Income          | \$ 126,9    | 37  | \$ 143,623   | \$          | 122,969   | \$ | 121,829   | \$    | 122,169   | \$ | 148,441   | \$<br>138,640   |
| Median Age                              | 4           | 3.3 | 43.7         |             | 38.8      |    | 39.3      |       | 43.5      |    | 38.9      | 45.6            |
| % Below Poverty Line                    | 8           | .0% | 7.4%         |             | 5.3%      |    | 6.0%      |       | 5.2%      |    | 5.9%      | 2.5%            |
| Persons/HouseHold                       |             | 1.8 | 2.0          |             | 1.9       |    | 1.9       |       | 1.8       |    | 1.9       | 1.9             |
| Total Housing Units                     | 41,3        | 53  | 34,221       |             | 28,499    |    | 34,746    |       | 30,246    |    | 21,350    | 13,323          |
| % of Housing Units that are Multifamily | 9           | 8%  | 96%          |             | 98%       |    | 98%       |       | 98%       |    | 97%       | 97%             |
| % of Housing Units that are Rented      | 6           | 51% | 59%          |             | 66%       |    | 67%       |       | 57%       |    | 65%       | 57%             |
| Median Owned Housing Unit Value         | \$ 1,218,9  | 00  | \$ 1,634,200 | \$          | 1,326,400 | \$ | 1,082,000 | \$    | 1,448,000 | \$ | 1,627,800 | \$<br>1,078,100 |
| Bachelors Degree or Higher              | 80.9        | 0%  | 82%          |             | 83.70%    |    | 81.50%    |       | 78.60%    |    | 83.50%    | 76.80%          |