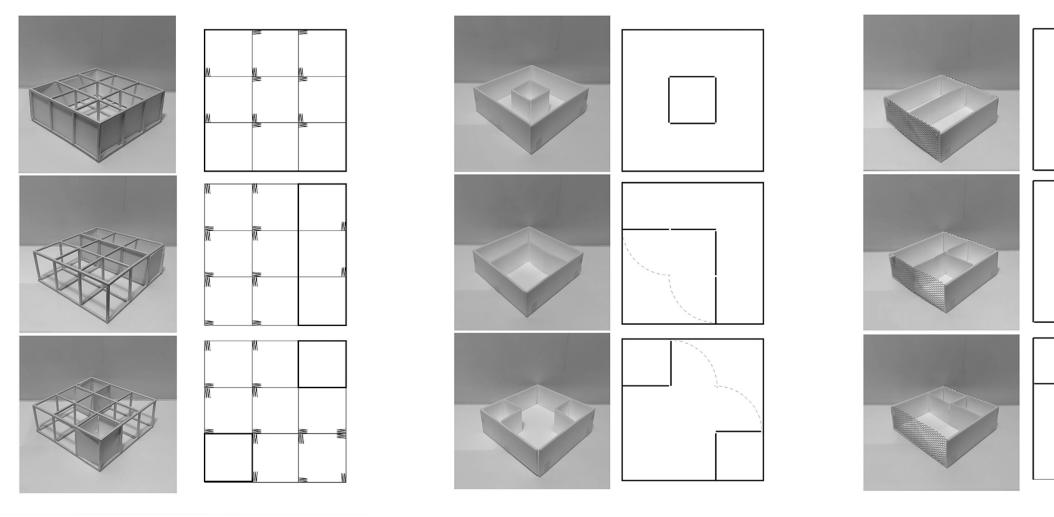

#### Precedent Study

Folding Wall

**Pivoting Wall** 

Sliding Wall

| <b>A</b> |
|----------|

Plan

Section

|               | 605 East 9th Street                                                                                                                                   |
|---------------|-------------------------------------------------------------------------------------------------------------------------------------------------------|
|               | Name York, NY 10009                                                                                                                                   |
|               | 9th and 10th Street LLC<br>605 East Bh Street<br>New York, NY 10009                                                                                   |
|               | Annuel<br>CONTRACT CARDINAL<br>296 Broadware, Suite 1137<br>have York, NY 10007<br>Broadware Contract<br>CLO BTINCTURES ENGINEERANG, PC               |
|               | 111 Broadway, Suite 1405<br>New York, NY 10006<br>Antheory Reserve II along Preserved as Consulting<br>Name & Description and Preserved as Consulting |
|               | 122 Center Streed, Suite 115<br>Nater York, NY 19005<br>RCE119 Feat<br>Rockin Candinate Consulting Engineers IPC                                      |
|               | 224 Wegt 28th Street<br>New York, NY 10001<br>Colleage Avenue<br>Standings Avenue area                                                                |
|               | Samings Americana<br>298 Breadway, Suite 800<br>Naw York, NY 10007                                                                                    |
|               |                                                                                                                                                       |
|               | So. Dule Revision                                                                                                                                     |
|               |                                                                                                                                                       |
| 05/38<br>STEF | 12 (21413 2085008-20140840<br>16488<br>15 (2015)2055380000<br>166<br>166<br>166<br>EXISTING WEST                                                      |
|               | SECTION                                                                                                                                               |
|               | 10191 CALL I CARLON                                                                                                                                   |
|               | Job Ne : 158                                                                                                                                          |
|               | 200 No: 1108<br>Date: 1907 11.810<br>dente: 197 11.810<br>dente: 197 112<br>Draws By: 80<br>Drest No:                                                 |