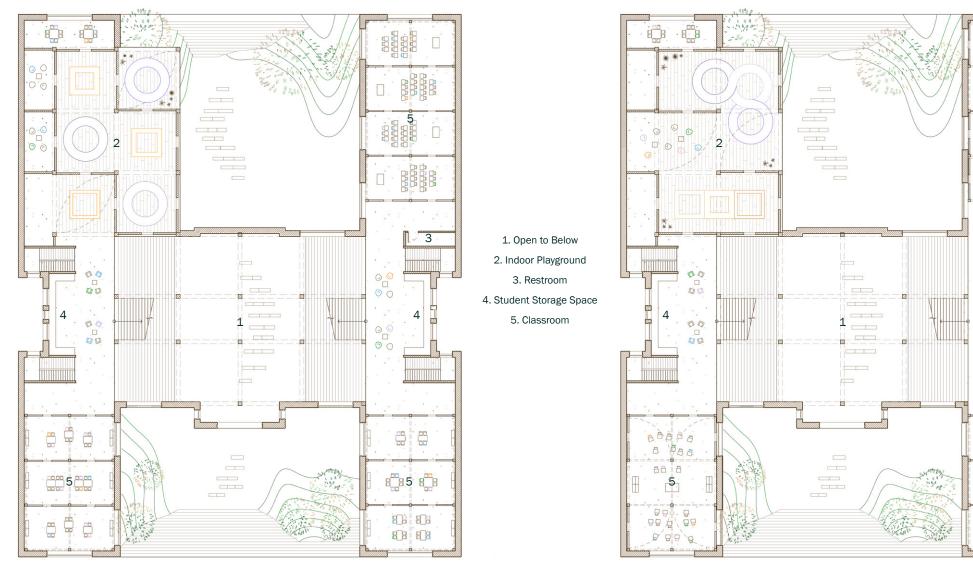

Classroom

Yerin Won

Core II – Spring 2020

1. Discussion Class in a Library

2. Music Class in a Auditorium

3. Cooking Class in a Cafeteria

4. Yoga Class in a Indoor Playground

> 5. Ecology Class in a Park