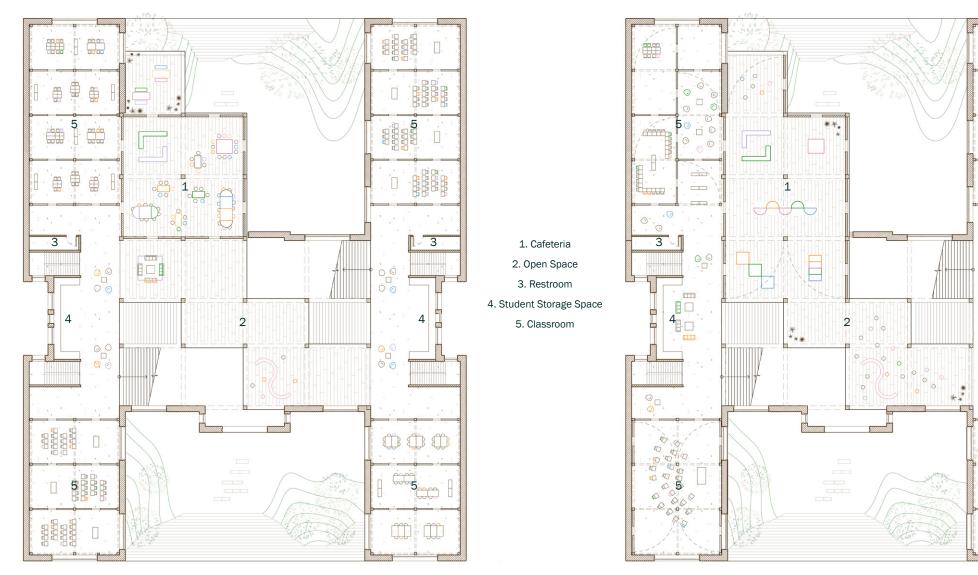

Classroom

Yerin Won

Core II – Spring 2020

1. Discussion Class in a Library

2. Music Class in a Auditorium

3. Cooking Class in a Cafeteria

4. Yoga Class in a Indoor Playground

> 5. Ecology Class in a Park