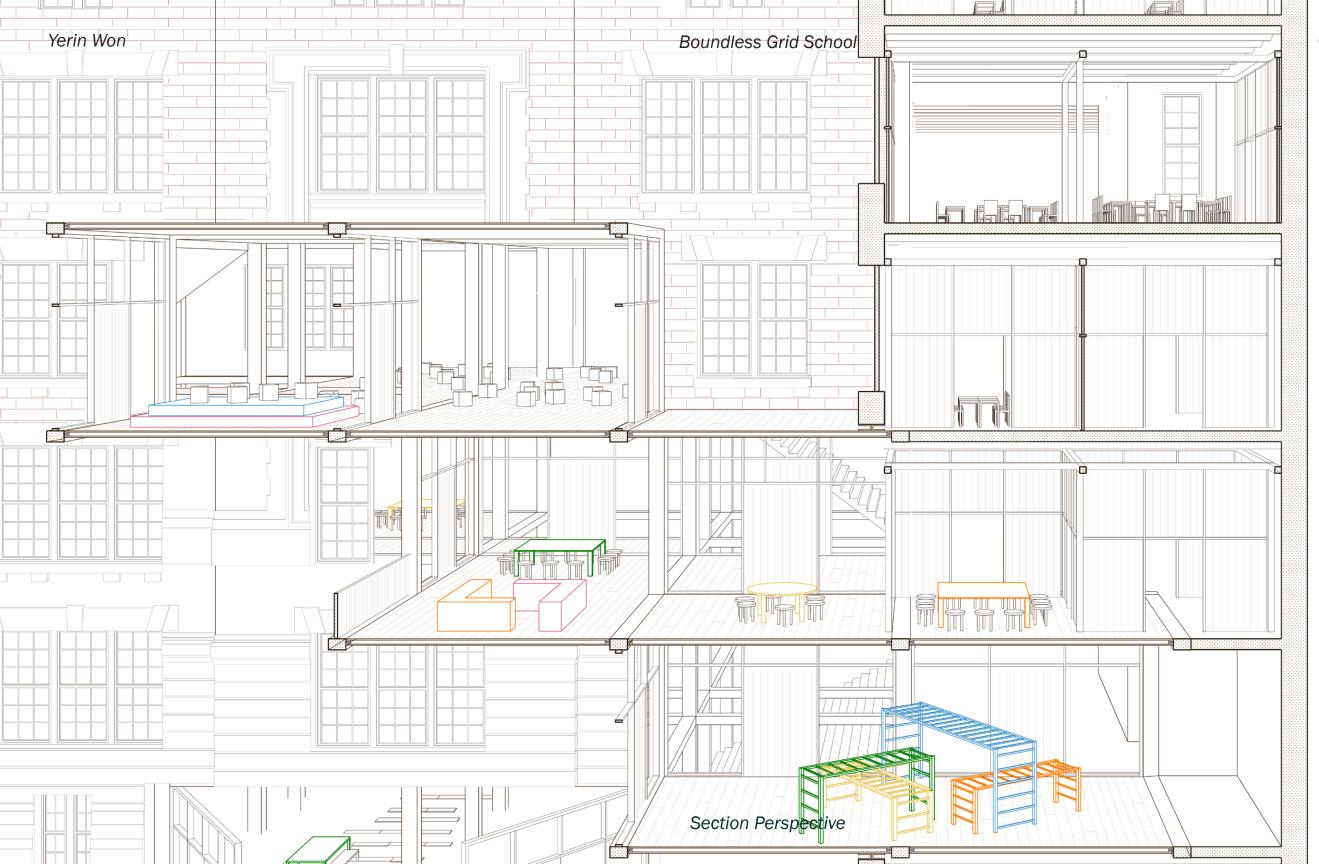

# Boundless Grid School Yerin Won

Diagonal Section Perspective

Open Air School, 1930

Centralized Classroom
Decentralized Classroom
Flexible Space

#### Precedent Study

Folding Wall

**Pivoting Wall** 

Sliding Wall

| <b>A</b> |
|----------|

Plan

Section

|               | 605 East 9th Street                                                                                                                                   |
|---------------|-------------------------------------------------------------------------------------------------------------------------------------------------------|
|               | Name York, NY 10009                                                                                                                                   |
|               | 9th and 10th Street LLC<br>605 East Bh Street<br>New York, NY 10009                                                                                   |
|               | Annuel<br>CONTRACT CARDINAL<br>296 Broadware, Suite 1137<br>have York, NY 10007<br>Broadware Contract<br>CLO BTINCTURES ENGINEERANG, PC               |
|               | 111 Broadway, Suite 1405<br>New York, NY 10006<br>Antheory Reserve II along Preserved as Consulting<br>Name & Description and Preserved as Consulting |
|               | 122 Center Streed, Suite 115<br>Nater York, NY 19005<br>RCE119 Feat<br>Rockin Candinate Consulting Engineers IPC                                      |
|               | 224 Wegt 28th Street<br>New York, NY 10001<br>Colleage Avenue<br>Standings Avenue area                                                                |
|               | Samings Americana<br>298 Breadway, Suite 800<br>Naw York, NY 10007                                                                                    |
|               |                                                                                                                                                       |
|               | So. Dule Revision                                                                                                                                     |
|               |                                                                                                                                                       |
| 05/38<br>STEF | 12 (21413 2085008-20140840<br>16488<br>15 (2015)2055380000<br>166<br>166<br>166<br>EXISTING WEST                                                      |
|               | SECTION                                                                                                                                               |
|               | 10191 CALL I CARLON                                                                                                                                   |
|               | Job Ne : 158                                                                                                                                          |
|               | 200 No: 1108<br>Date: 1907 11.810<br>dente: 197 11.810<br>dente: 197 112<br>Draws By: 80<br>Drest No:                                                 |