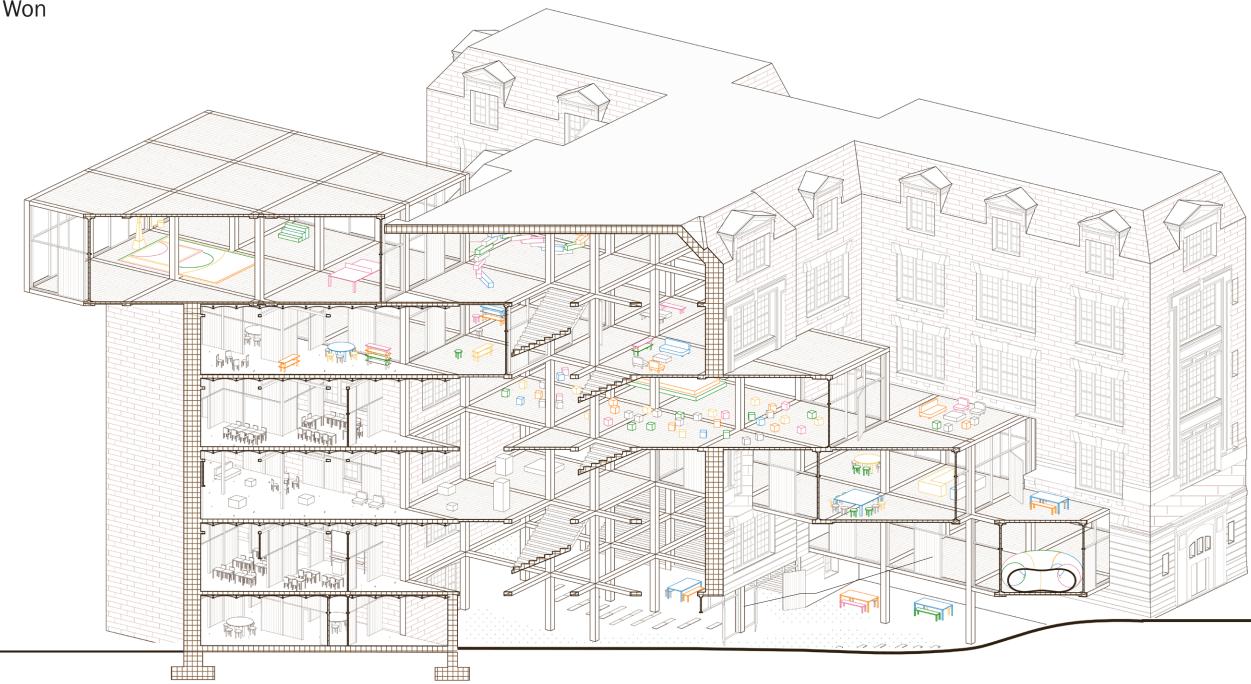

# Boundless Grid School Yerin Won

Diagonal Section Perspective

Open Air School, 1930

Centralized Classroom
Decentralized Classroom
Flexible Space

East 9th St.

East 9th St.

Afternoon

Morning

Afternoon

Interior Views Showing the Harmony of Old Structure with New Grid System

Interior perspective view

Interior Views Showing the Possibilities of Spatial and Programmatic Flexibilities with Pivoting Walls