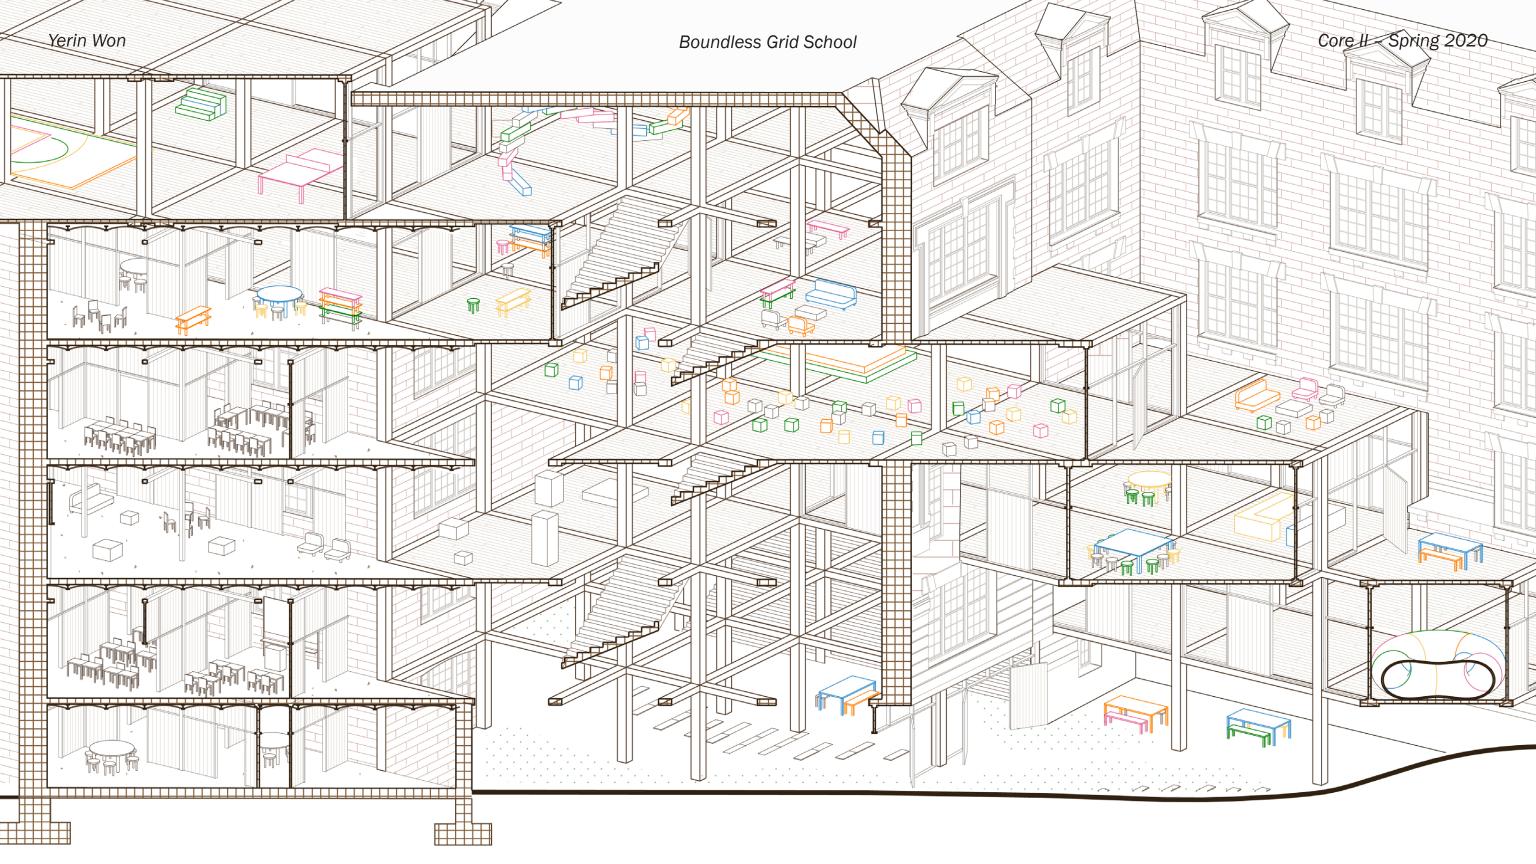

# Boundless Grid School Yerin Won

Diagonal Section Perspective

Open Air School, 1930

Centralized Classroom
Decentralized Classroom
Flexible Space

Classroom

Yerin Won

Core II – Spring 2020

1. Discussion Class in a Library

2. Music Class in a Auditorium

3. Cooking Class in a Cafeteria

4. Yoga Class in a Indoor Playground

> 5. Ecology Class in a Park