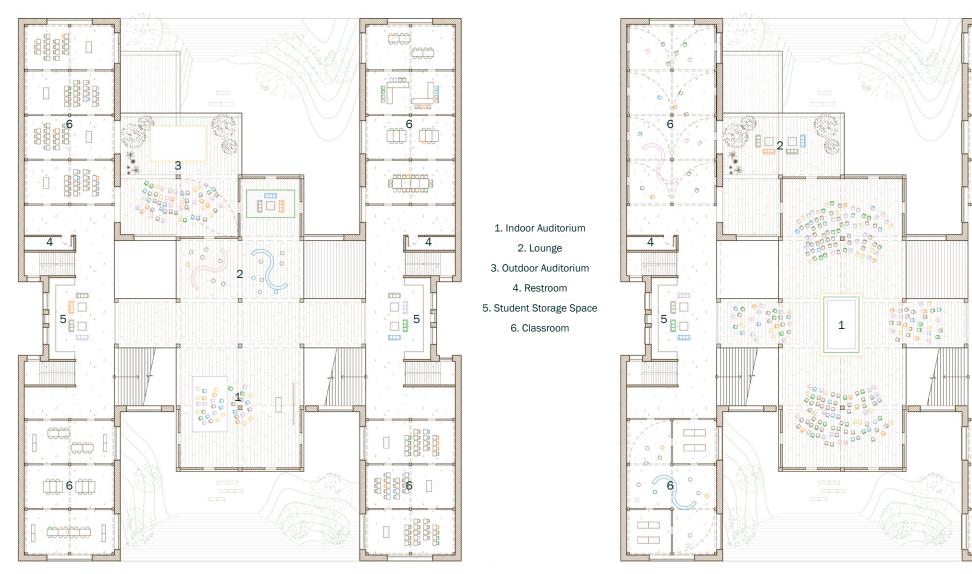

Classroom

Yerin Won

Core II – Spring 2020

1. Discussion Class in a Library

2. Music Class in a Auditorium

3. Cooking Class in a Cafeteria

4. Yoga Class in a Indoor Playground

> 5. Ecology Class in a Park