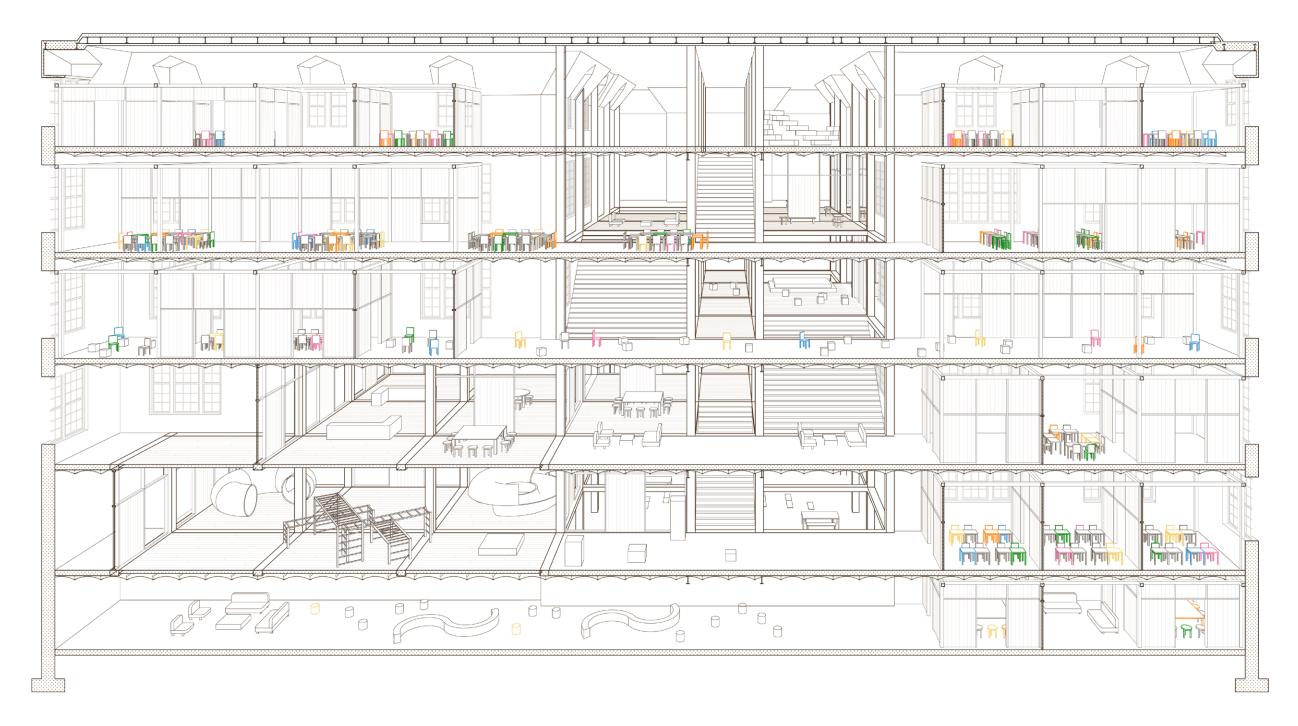

# Boundless Grid School Yerin Won

Diagonal Section Perspective

Open Air School, 1930

Centralized Classroom
Decentralized Classroom
Flexible Space

Classroom

Yerin Won

Core II – Spring 2020

1. Discussion Class in a Library

2. Music Class in a Auditorium

3. Cooking Class in a Cafeteria

4. Yoga Class in a Indoor Playground

> 5. Ecology Class in a Park