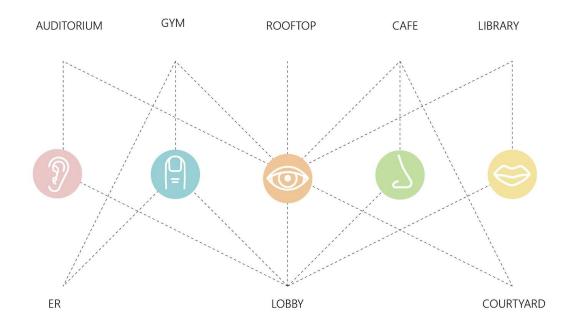

## **KO KINDERGARTEN**

MATSUYAMA, JAPAN ARCHITECTS: HIBINOSEKKEI, KIDS DESIGN LABO, YOUJI NO SHIRO

AREA: 2220 SQUARE METER

YEAR: 2019

MANUFACTURERS: LUNON, BOZO, GANTAN BEAUTY INDUSTRY, KIDS DESIGN LABO

We believe that EMPATHY is the foundation of intellectual and standardization education, indeed, will help the next generation to perform better in their later life. Given the diverse demographics of the community of the lower east side, this school is proposing a new educational typology to break the cultural, language and social barriers through a sensorial learning process. The curriculum and space will provide students a comprehensive world outlook, which allows them to gain more understanding of other cultures while building up their own identity. The goals of education in this school are cultural exchange, recognition of identity and imaginative expression.

DIAGRAMS