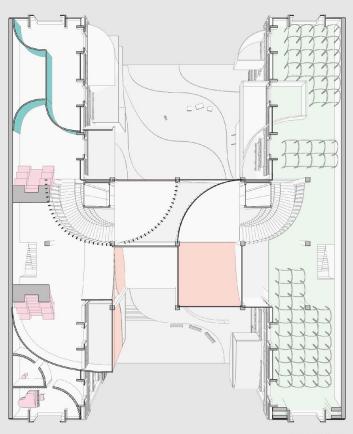

DIAGRAMS

## **EXISTING FACADE**

EXISTED FOUR WINGS

VISION

CENTER WING

INTERSTITAL SPACE

CORE & STRUCTURAL ELEMENTS

BASEMENT LEVEL

GROUND LEVEL