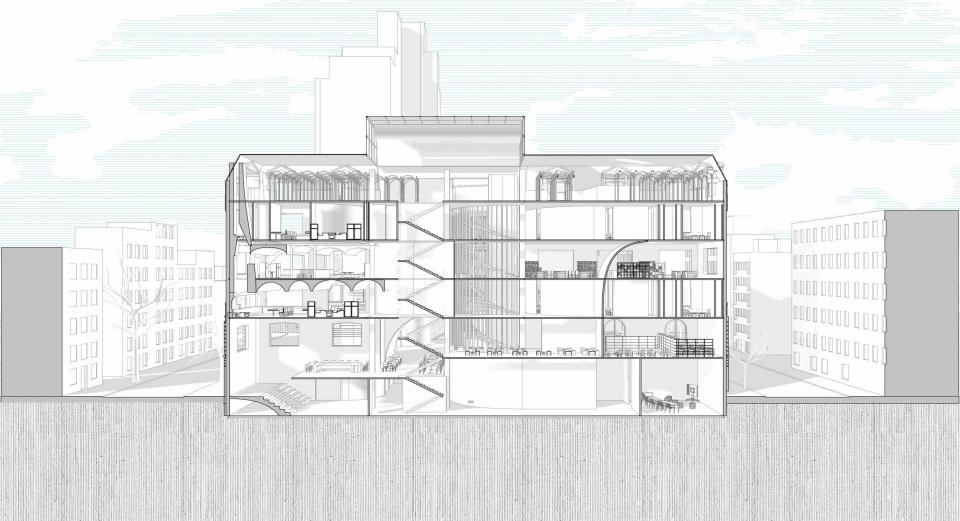

## **EXISTING FACADE**

EXISTED FOUR WINGS

VISION

CENTER WING

INTERSTITAL SPACE

CORE & STRUCTURAL ELEMENTS

BASEMENT LEVEL

GROUND LEVEL

SECOND LEVEL

THRID LEVEL

FIFTH LEVEL

SIXTH LEVEL