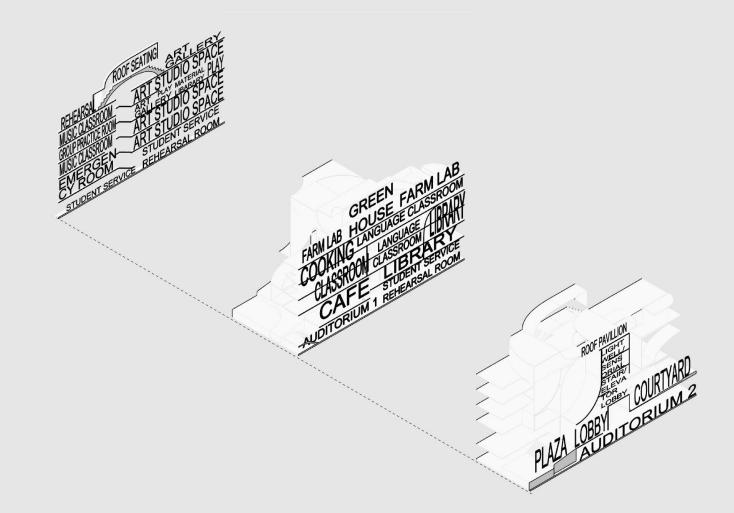

## **EXISTING FACADE**

EXISTED FOUR WINGS

VISION

CENTER WING

INTERSTITAL SPACE

CORE & STRUCTURAL ELEMENTS

BASEMENT LEVEL

GROUND LEVEL

SECOND LEVEL

THRID LEVEL

FIFTH LEVEL

SIXTH LEVEL