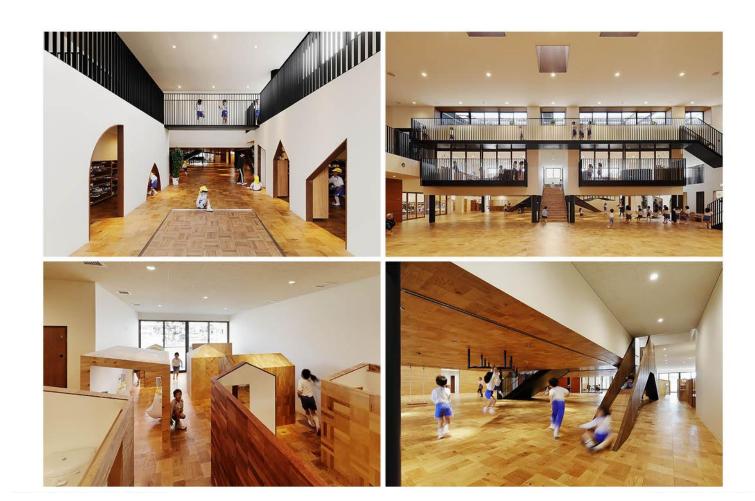

A rebuild kindergarten project in Matsuyama, Ehime. Recently cars are daily necessities in a provincial city and it gets more common children go to kindergarten by bus or car. So they have fewer chances to take exercises in daily life. An increasing number of children play with video games inside so that they also have fewer chances to find plays in variegated nature environment by themselves. In these situations, KO Kindergarten is rebuilt with the concept "Make Health from Playing"