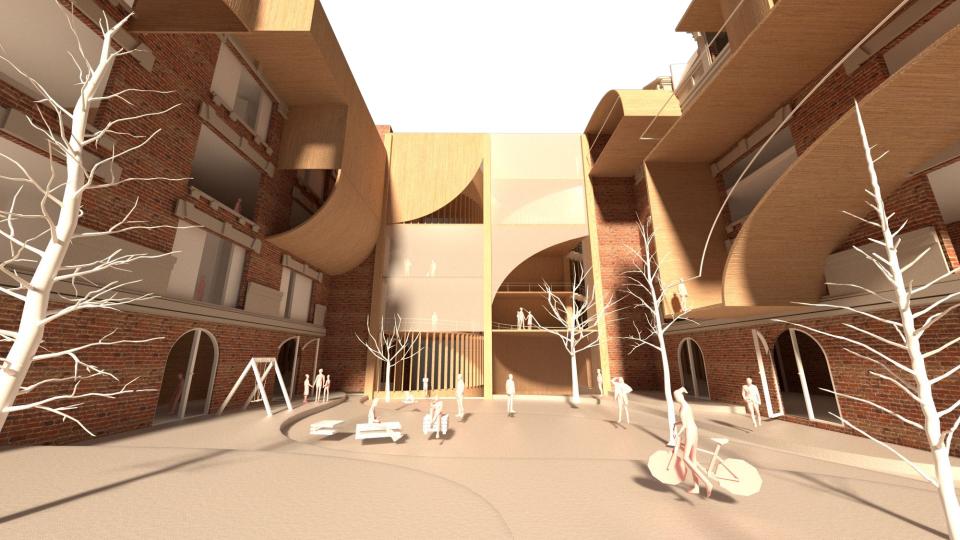

## **KO KINDERGARTEN**

MATSUYAMA, JAPAN ARCHITECTS: HIBINOSEKKEI, KIDS DESIGN LABO, YOUJI NO SHIRO

AREA: 2220 SQUARE METER

YEAR: 2019

MANUFACTURERS: LUNON, BOZO, GANTAN BEAUTY INDUSTRY, KIDS DESIGN LABO

We believe that EMPATHY is the foundation of intellectual and standardization education, indeed, will help the next generation to perform better in their later life. Given the diverse demographics of the community of the lower east side, this school is proposing a new educational typology to break the cultural, language and social barriers through a sensorial learning process. The curriculum and space will provide students a comprehensive world outlook, which allows them to gain more understanding of other cultures while building up their own identity. The goals of education in this school are cultural exchange, recognition of identity and imaginative expression.

## **EXISTING FACADE**

EXISTED FOUR WINGS

VISION

CENTER WING

INTERSTITAL SPACE

CORE & STRUCTURAL ELEMENTS

BASEMENT LEVEL

GROUND LEVEL