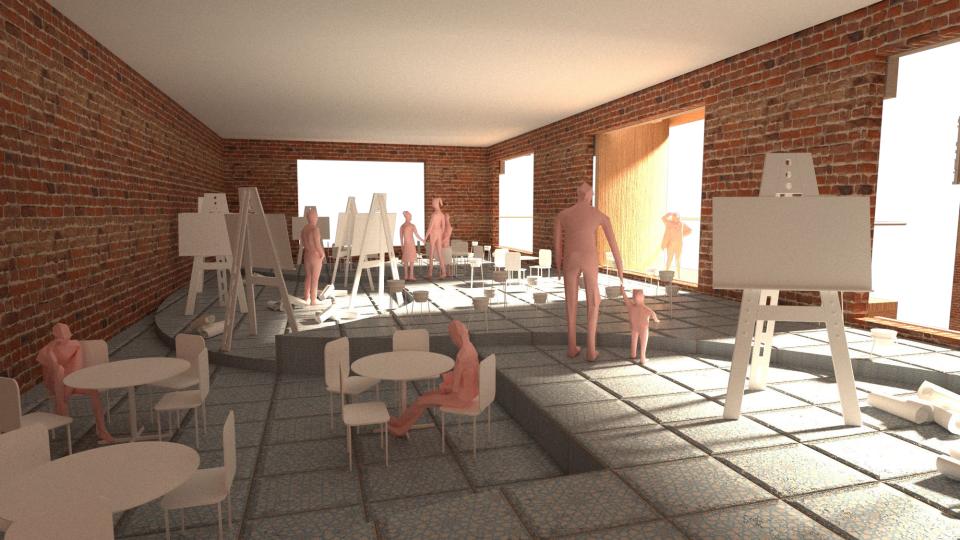

## **KO KINDERGARTEN**

MATSUYAMA, JAPAN ARCHITECTS: HIBINOSEKKEI, KIDS DESIGN LABO, YOUJI NO SHIRO

AREA: 2220 SQUARE METER

YEAR: 2019

MANUFACTURERS: LUNON, BOZO, GANTAN BEAUTY INDUSTRY, KIDS DESIGN LABO

We believe that EMPATHY is the foundation of intellectual and standardization education, indeed, will help the next generation to perform better in their later life. Given the diverse demographics of the community of the lower east side, this school is proposing a new educational typology to break the cultural, language and social barriers through a sensorial learning process. The curriculum and space will provide students a comprehensive world outlook, which allows them to gain more understanding of other cultures while building up their own identity. The goals of education in this school are cultural exchange, recognition of identity and imaginative expression.