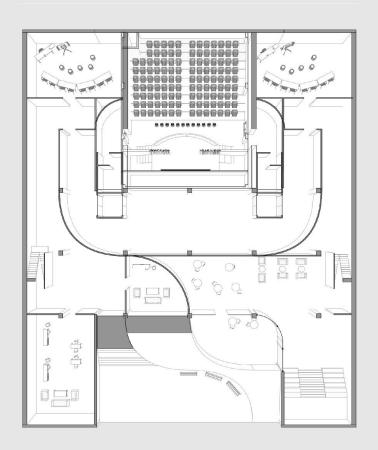

## **EXISTING FACADE**

EXISTED FOUR WINGS

VISION

CENTER WING

INTERSTITAL SPACE

CORE & STRUCTURAL ELEMENTS

BASEMENT LEVEL

GROUND LEVEL

SECOND LEVEL

THRID LEVEL

FIFTH LEVEL

SIXTH LEVEL