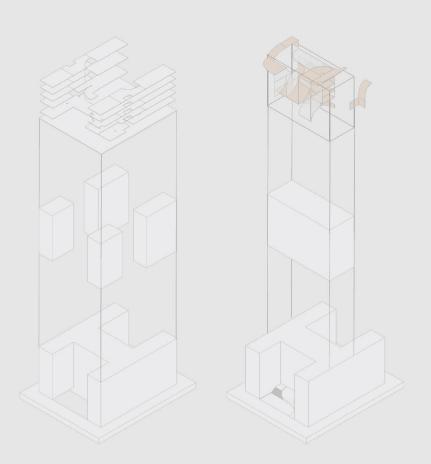

DIAGRAMS

## **EXISTING FACADE**

EXISTED FOUR WINGS

VISION

CENTER WING

INTERSTITAL SPACE

CORE & STRUCTURAL ELEMENTS

BASEMENT LEVEL

GROUND LEVEL

SECOND LEVEL

THRID LEVEL

FIFTH LEVEL

SIXTH LEVEL