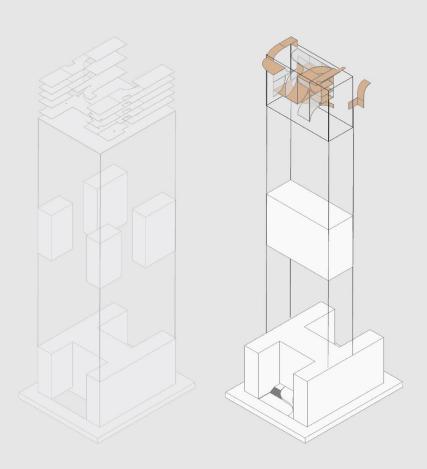

## **EXISTING FACADE**

EXISTED FOUR WINGS

VISION

CENTER WING

INTERSTITAL SPACE

CORE & STRUCTURAL ELEMENTS

BASEMENT LEVEL

GROUND LEVEL

SECOND LEVEL

THRID LEVEL

FIFTH LEVEL

SIXTH LEVEL