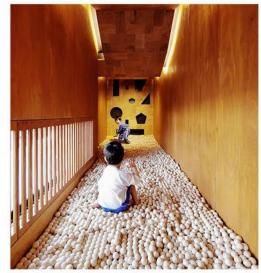

A rebuild kindergarten project in Matsuyama, Ehime. Recently cars are daily necessities in a provincial city and it gets more common children go to kindergarten by bus or car. So they have fewer chances to take exercises in daily life. An increasing number of children play with video games inside so that they also have fewer chances to find plays in variegated nature environment by themselves. In these situations, KO Kindergarten is rebuilt with the concept "Make Health from Playing"