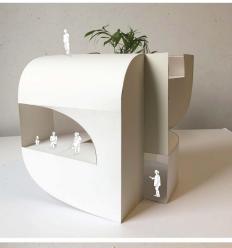

## **KO KINDERGARTEN**

MATSUYAMA, JAPAN ARCHITECTS: HIBINOSEKKEI, KIDS DESIGN LABO, YOUJI NO SHIRO

AREA: 2220 SQUARE METER

YEAR: 2019

MANUFACTURERS: LUNON, BOZO, GANTAN BEAUTY INDUSTRY, KIDS DESIGN LABO

We believe that EMPATHY is the foundation of intellectual and standardization education, indeed, will help the next generation to perform better in their later life. Given the diverse demographics of the community of the lower east side, this school is proposing a new educational typology to break the cultural, language and social barriers through a sensorial learning process. The curriculum and space will provide students a comprehensive world outlook, which allows them to gain more understanding of other cultures while building up their own identity. The goals of education in this school are cultural exchange, recognition of identity and imaginative expression.