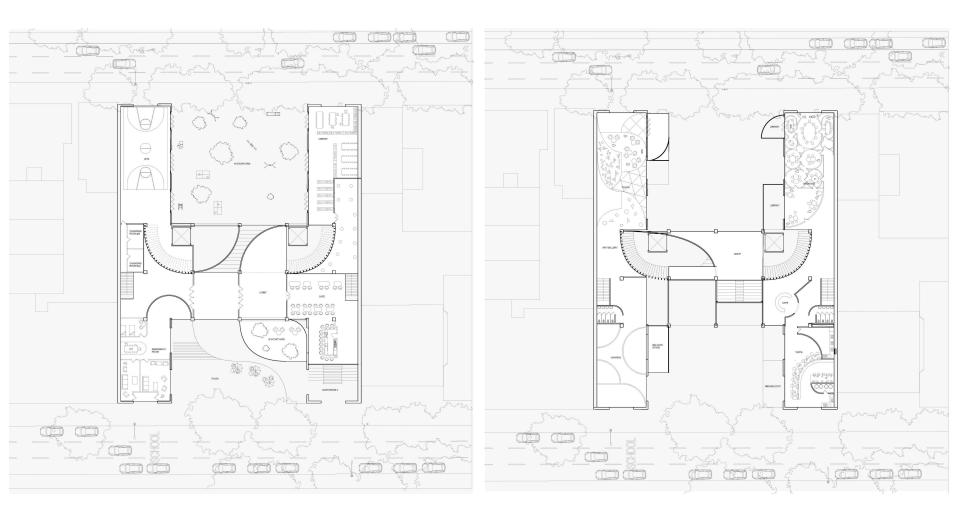

## **EXISTING FACADE**

EXISTED FOUR WINGS

VISION

CENTER WING

INTERSTITAL SPACE

CORE & STRUCTURAL ELEMENTS

BASEMENT LEVEL

GROUND LEVEL

SECOND LEVEL

THRID LEVEL

FIFTH LEVEL

SIXTH LEVEL