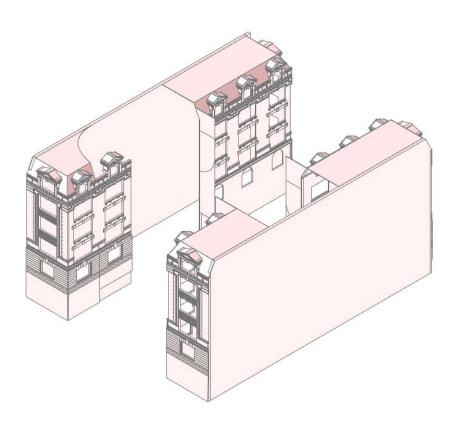

## **EXISTING FACADE**

EXISTED FOUR WINGS

VISION

CENTER WING

INTERSTITAL SPACE

CORE & STRUCTURAL ELEMENTS

BASEMENT LEVEL

GROUND LEVEL