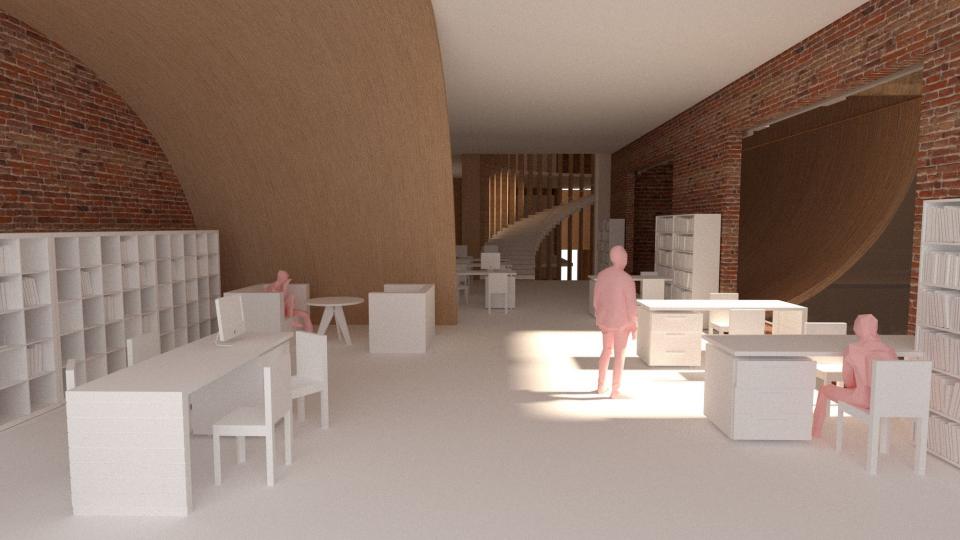

## **KO KINDERGARTEN**

MATSUYAMA, JAPAN ARCHITECTS: HIBINOSEKKEI, KIDS DESIGN LABO, YOUJI NO SHIRO

AREA: 2220 SQUARE METER

YEAR: 2019

MANUFACTURERS: LUNON, BOZO, GANTAN BEAUTY INDUSTRY, KIDS DESIGN LABO

We believe that EMPATHY is the foundation of intellectual and standardization education, indeed, will help the next generation to perform better in their later life. Given the diverse demographics of the community of the lower east side, this school is proposing a new educational typology to break the cultural, language and social barriers through a sensorial learning process. The curriculum and space will provide students a comprehensive world outlook, which allows them to gain more understanding of other cultures while building up their own identity. The goals of education in this school are cultural exchange, recognition of identity and imaginative expression.