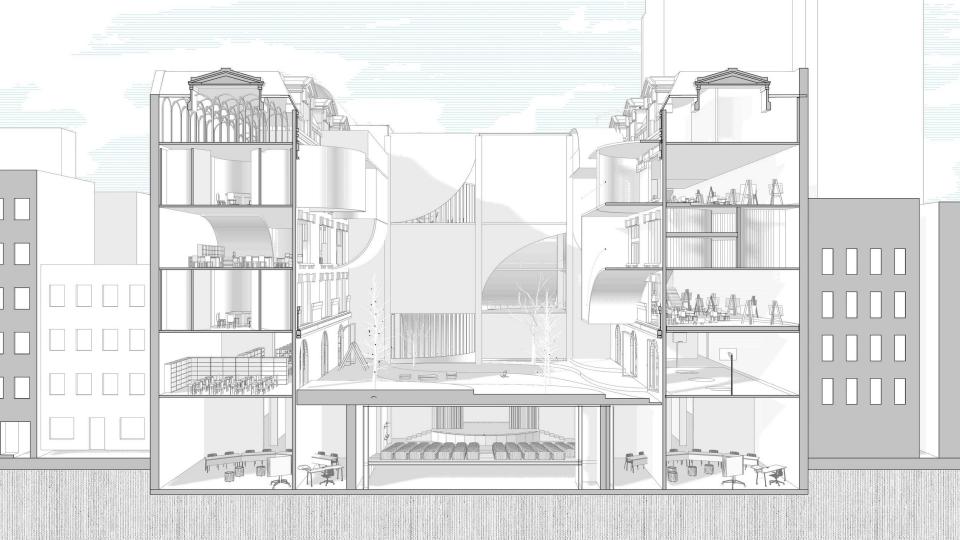

## **EXISTING FACADE**

EXISTED FOUR WINGS

VISION

CENTER WING

INTERSTITAL SPACE

CORE & STRUCTURAL ELEMENTS

BASEMENT LEVEL

GROUND LEVEL

SECOND LEVEL

THRID LEVEL

FIFTH LEVEL

SIXTH LEVEL