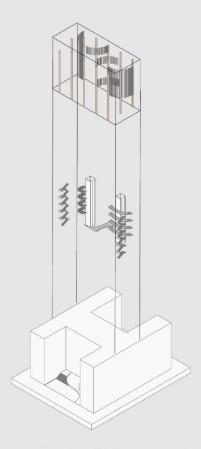

## **EXISTING FACADE**

EXISTED FOUR WINGS

VISION

CENTER WING

INTERSTITAL SPACE

CORE & STRUCTURAL ELEMENTS

BASEMENT LEVEL

GROUND LEVEL

SECOND LEVEL

THRID LEVEL

FIFTH LEVEL

SIXTH LEVEL