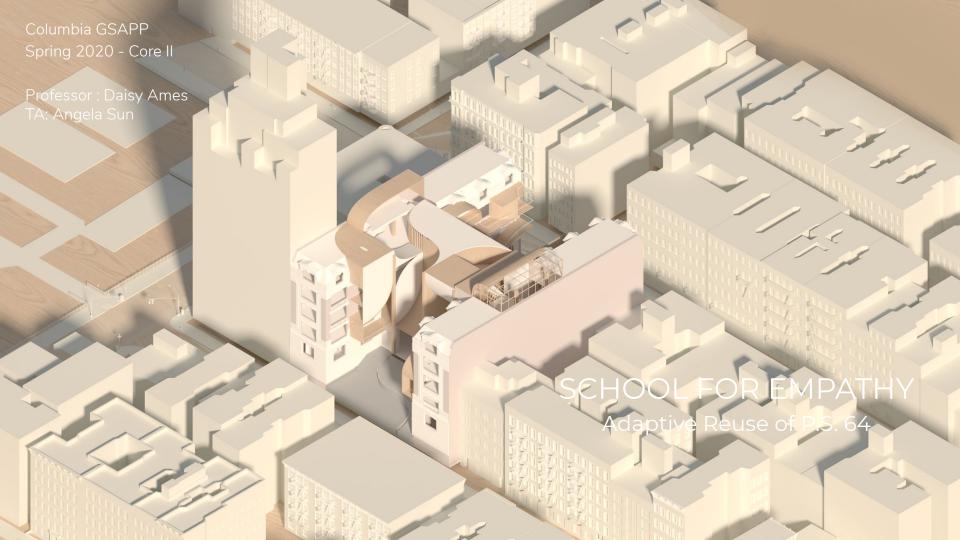

## **KO KINDERGARTEN**

MATSUYAMA, JAPAN ARCHITECTS: HIBINOSEKKEI, KIDS DESIGN LABO, YOUJI NO SHIRO

AREA: 2220 SQUARE METER

YEAR: 2019

MANUFACTURERS: LUNON, BOZO, GANTAN BEAUTY INDUSTRY, KIDS DESIGN LABO

We believe that EMPATHY is the foundation of intellectual and standardization education, indeed, will help the next generation to perform better in their later life. Given the diverse demographics of the community of the lower east side, this school is proposing a new educational typology to break the cultural, language and social barriers through a sensorial learning process. The curriculum and space will provide students a comprehensive world outlook, which allows them to gain more understanding of other cultures while building up their own identity. The goals of education in this school are cultural exchange, recognition of identity and imaginative expression.