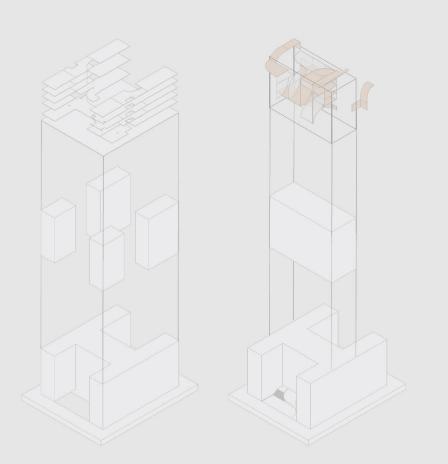

DIAGRAMS

## **EXISTING FACADE**

EXISTED FOUR WINGS

VISION

CENTER WING

INTERSTITAL SPACE

CORE & STRUCTURAL ELEMENTS

BASEMENT LEVEL

GROUND LEVEL

SECOND LEVEL

THRID LEVEL

FIFTH LEVEL

SIXTH LEVEL