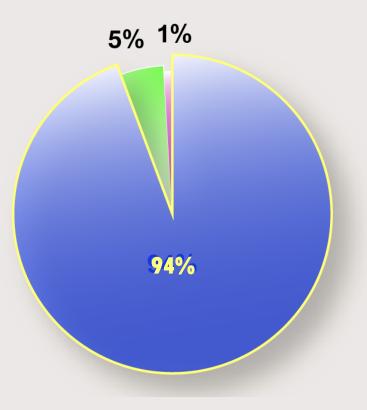

# COLUMBIA GSAPP CAREER SERVICES

# Employment Data Master of Architecture MS Advanced Architectural Design MS Architecture & Urban Design

# **Class of 2018: Results**



### **CURRENT EMPLOYMENT STATUS**





Accepted a short-term position after graduation, but now seeking full-time employment

Currently unemployed, but not actively job seeking

#### 1 UAE Chile 1 Mexico 1 Vietnam 1 France **RESPONDENTS'** 1 Indonesia **DEGREE PROGRAMS** 1 Turkey 1 Columbia 1 Master of M.S. Architecture Sri Lanka 1 And Urban Design Architecture Pakistan 1 24% Thailand 1 34% New Zealand 1 Brazil 2 Taiwan 2 42% Jordan 2 Singapore 3 Canada 3 M.S. Advanced Architectural Design India 4 N/A 6 South Korea 7 USA 27 China 40 10 15 20 25 30 35 40 45 0 5 Number of Students

#### **RESPONDENTS' NATIONALITIES**

#### **JOB OFFER RECEIVED**



#### YEARS OF EXPERIENCE BEFORE GSAPP





## **RESOURCES USED FOR JOB HUNTING**





**ANNUAL SALARY SCATTERGRAPH** 

#### AVERAGE ANNUAL SALARY AND WORK EXPERIENCE

## \$90,000 \