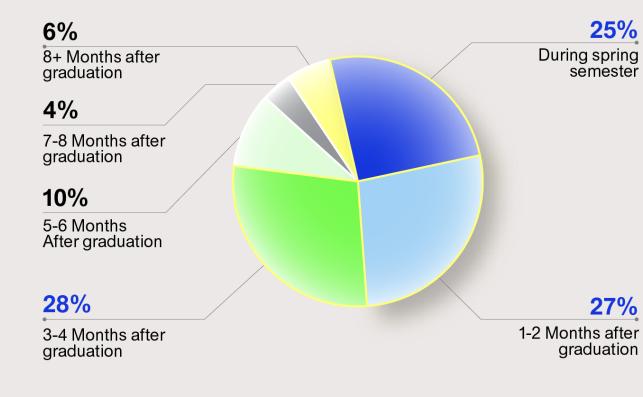

ERVICES

# Employment Data Master of Architecture MS Advanced Architectural Design MS Architecture & Urban Design

# **Class of 2018: Results**



### **CURRENT EMPLOYMENT STATUS**





Accepted a short-term position after graduation, but now seeking full-time employment

Currently unemployed, but not actively job seeking

#### 1 UAE Chile 1 Mexico 1 Vietnam 1 France **RESPONDENTS'** 1 Indonesia **DEGREE PROGRAMS** 1 Turkey 1 Columbia 1 Master of M.S. Architecture Sri Lanka 1 And Urban Design Architecture Pakistan 1 24% Thailand 1 34% New Zealand 1 Brazil 2 Taiwan 2 42% Jordan 2 Singapore 3 Canada 3 M.S. Advanced Architectural Design India 4 N/A 6 South Korea 7 USA 27 China 40 10 15 20 25 30 35 40 45 0 5 Number of Students

#### **RESPONDENTS' NATIONALITIES**

#### **JOB OFFER RECEIVED**



#### YEARS OF EXPERIENCE BEFORE GSAPP





## **RESOURCES USED FOR JOB HUNTING**





**ANNUAL SALARY SCATTERGRAPH** 

#### AVERAGE ANNUAL SALARY AND WORK EXPERIENCE

## \$90,000 \$64,000 \$60,786 \$53,905 \$46,963 Less Than 1 Year 8-10 Years 1-2 Years 3-4 Years 5-7 Years

#### ARE YOU WORKING AT THE SAME FIRM THAT EMPLOYED YOU BEFORE GSAPP?



Architecture

#### LIST OF EMPLOYERS

Out of a total number of **75** employers from the survey, other firms include:



Adjaye Associates **Dattner Architects Deborah Berke Partners Diller Scofidio Renfro** Foster + Partners Handel Architects HOK Marble Fairbanks Architects Pei Cobb Freed and Partners NYC Department of City Planning Senior Architectural **3%** Urban Planner/ Landscape 2% 6% Designer Physical **2%** Designer **18%** Architectural