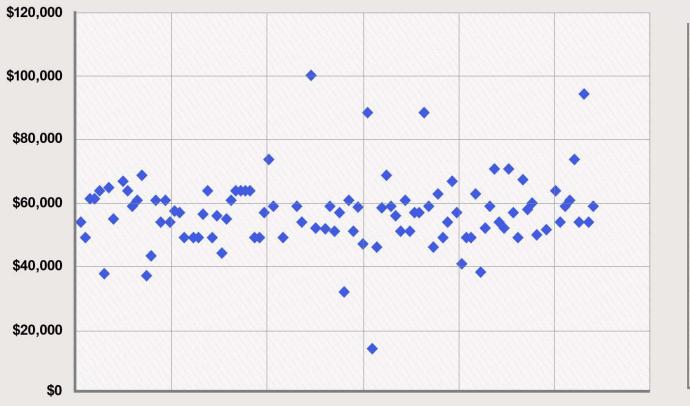

Architecture & Urban Design

# **Class of 2018: Results**



### **CURRENT EMPLOYMENT STATUS**





Accepted a short-term position after graduation, but now seeking full-time employment

Currently unemployed, but not actively job seeking

#### 1 UAE Chile 1 Mexico 1 Vietnam 1 France **RESPONDENTS'** 1 Indonesia **DEGREE PROGRAMS** 1 Turkey 1 Columbia 1 Master of M.S. Architecture Sri Lanka 1 And Urban Design Architecture Pakistan 1 24% Thailand 1 34% New Zealand 1 Brazil 2 Taiwan 2 42% Jordan 2 Singapore 3 Canada 3 M.S. Advanced Architectural Design India 4 N/A 6 South Korea 7 USA 27 China 40 10 15 20 25 30 35 40 45 0 5 Number of Students

#### **RESPONDENTS' NATIONALITIES**

#### **JOB OFFER RECEIVED**



#### YEARS OF EXPERIENCE BEFORE GSAPP





## **RESOURCES USED FOR JOB HUNTING**





**ANNUAL SALARY SCATTERGRAPH** 

#### AVERAGE ANNUAL SALARY AND WORK EXPERIENCE

## \$90,000 \$64,000 \$60,786 \$53,905 \$46,963 Less Than 1 Year 8-10 Years 1-2 Years 3-4 Years 5-7 Years

#### ARE YOU WORKING AT THE SAME FIRM THAT EMPLOYED YOU BEFORE GSAPP?



Architecture

#### LIST OF EMPLOYERS

Out of a total number of **75** employers from the survey, other firms include:



Adjaye Associates **Dattner Architects Deborah Berke Partners Diller Scofidio Renfro** Foster + Partners Handel Architects HOK Marble Fairbanks Architects Pei Cobb Freed and Partners NYC Department of City Planning Senior Architectural **3%** Urban Planner/ Landscape 2% 6% Designer Physical **2%** Designer **18%** Architectural Designer Project Manager **2%** Project **1%** Coordinator Director of Architecture 1%