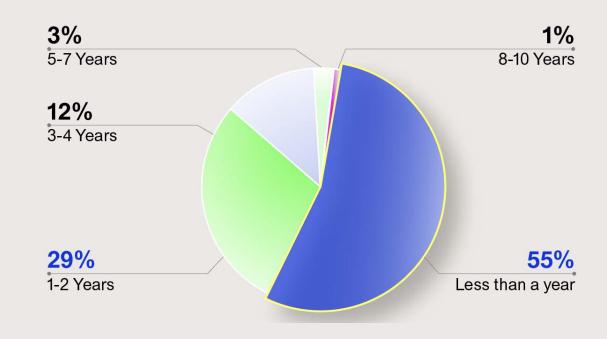

itecture MS Advanced Architectural Design MS Architecture & Urban Design

# **Class of 2018: Results**



### **CURRENT EMPLOYMENT STATUS**





Accepted a short-term position after graduation, but now seeking full-time employment

Currently unemployed, but not actively job seeking

#### 1 UAE Chile 1 Mexico 1 Vietnam 1 France **RESPONDENTS'** 1 Indonesia **DEGREE PROGRAMS** 1 Turkey 1 Columbia 1 Master of M.S. Architecture Sri Lanka 1 And Urban Design Architecture Pakistan 1 24% Thailand 1 34% New Zealand 1 Brazil 2 Taiwan 2 42% Jordan 2 Singapore 3 Canada 3 M.S. Advanced Architectural Design India 4 N/A 6 South Korea 7 USA 27 China 40 10 15 20 25 30 35 40 45 0 5 Number of Students

#### **RESPONDENTS' NATIONALITIES**

#### **JOB OFFER RECEIVED**



#### YEARS OF EXPERIENCE BEFORE GSAPP





## **RESOURCES USED FOR JOB HUNTING**





**ANNUAL SALARY SCATTERGRAPH** 

#### AVERAGE ANNUAL SALARY AND WORK EXPERIENCE

## \$90,000 \$64,000 \$60,786 \$53,905 \$46,963 Less Than 1 Year 8-10 Years 1-2 Years 3-4 Years 5-7 Years

#### ARE YOU WORKING AT THE SAME FIRM THAT EMPLOYED YOU BEFORE GSAPP?



Architecture

#### LIST OF EMPLOYERS

Out of a total number of **75** employers from the survey, other firms include:



Adjaye Associates **Dattner Architects Deborah Berke Partners Diller Scofidio Renfro** Foster + Partners Handel Architects HOK Marble Fairbanks Architects Pei Cobb Freed and Partners NYC Department of City Planning Senior Architectural **3%** Urban Planner/ Landscape 2% 6% Designer Physical **2%** Designer **18%** Architectural Designer Project Manager **2%** Project *