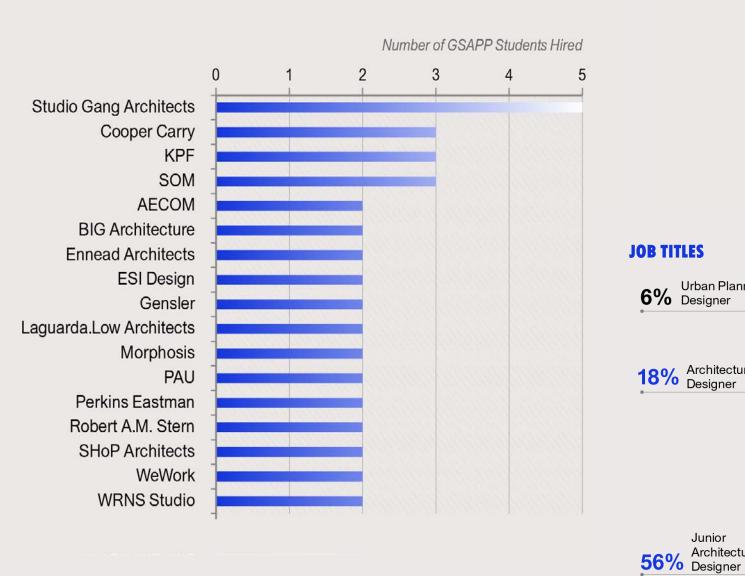

#### LIST OF EMPLOYERS

Out of a total number of **75** employers from the survey, other firms include:

Adjaye Associates **Dattner Architects Deborah Berke Partners Diller Scofidio Renfro** Foster + Partners Handel Architects HOK Marble Fairbanks Architects Pei Cobb Freed and Partners NYC Department of City Planning Senior Architectural **3%** Urban Planner/ Landscape 2% 6% Designer Physical **2%** Designer **18%** Architectural Designer Project Manager **2%** Project **1%** Coordinator Director of Architecture 1%

Junior

Architectural

Job Captain 1% Design Technology Lead 1% Associate Reseach Scholar