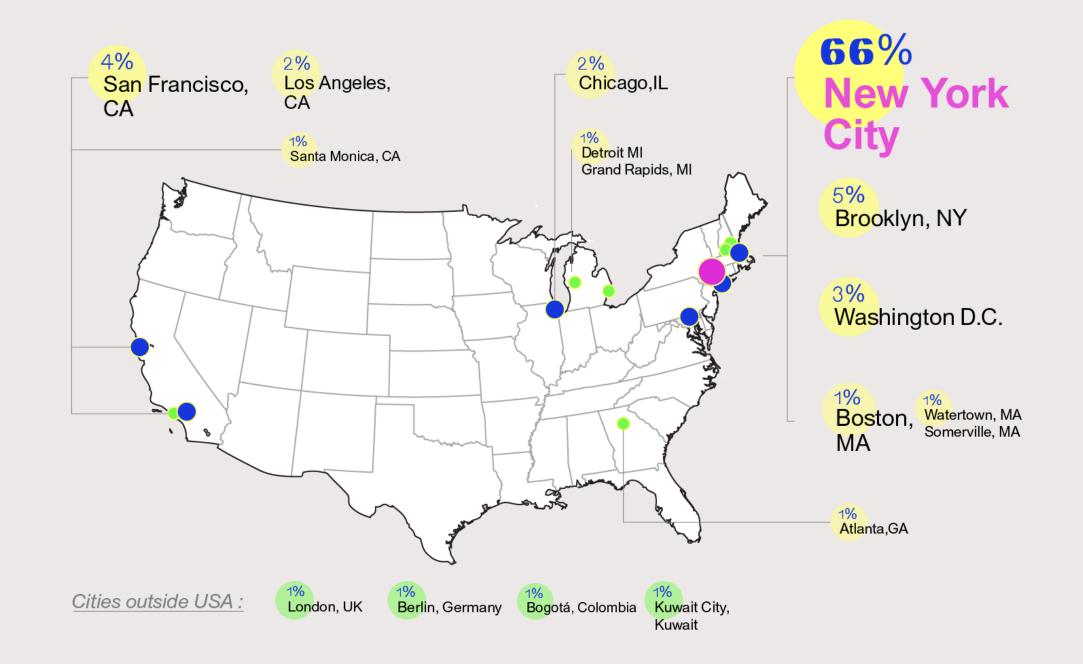

#### 1 UAE Chile 1 Mexico 1 Vietnam 1 France **RESPONDENTS'** 1 Indonesia **DEGREE PROGRAMS** 1 Turkey 1 Columbia 1 Master of M.S. Architecture Sri Lanka 1 And Urban Design Architecture Pakistan 1 24% Thailand 1 34% New Zealand 1 Brazil 2 Taiwan 2 42% Jordan 2 Singapore 3 Canada 3 M.S. Advanced Architectural Design India 4 N/A 6 South Korea 7 USA 27 China 40 10 15 20 25 30 35 40 45 0 5 Number of Students