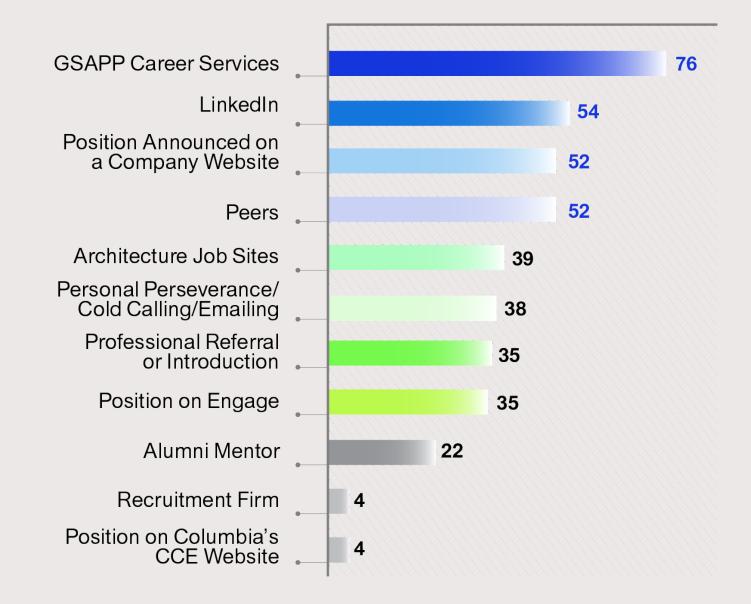

S Architecture & Urban Design

# **Class of 2018: Results**



### **CURRENT EMPLOYMENT STATUS**





Accepted a short-term position after graduation, but now seeking full-time employment

Currently unemployed, but not actively job seeking

#### 1 UAE Chile 1 Mexico 1 Vietnam 1 France **RESPONDENTS'** 1 Indonesia **DEGREE PROGRAMS** 1 Turkey 1 Columbia 1 Master of M.S. Architecture Sri Lanka 1 And Urban Design Architecture Pakistan 1 24% Thailand 1 34% New Zealand 1 Brazil 2 Taiwan 2 42% Jordan 2 Singapore 3 Canada 3 M.S. Advanced Architectural Design India 4 N/A 6 South Korea 7 USA 27 China 40 10 15 20 25 30 35 40 45 0 5 Number of Students

#### **RESPONDENTS' NATIONALITIES**

#### **JOB OFFER RECEIVED**



#### YEARS OF EXPERIENCE BEFORE GSAPP





## **RESOURCES USED FOR JOB HUNTING**





**ANNUAL SALARY SCATTERGRAPH** 

#### AVERAGE ANNUAL SALARY AND WORK EXPERIENCE

## \$90,000 \$64,000 \$60,786 \$53,905 \$46,963 Less Than 1 Year 8-10 Years 1-2 Years 3-4 Years 5-7 Years

#### ARE YOU WORKING AT THE SAME FIRM THAT EMPLOYED YOU BEFORE GSAPP?



Architecture

#### LIST OF EMPLOYERS

Out of a total number of **75** employers from the survey, other firms include:



Adjaye Associates **Dattner Architects Deborah Berke Partners Diller Scofidio Renfro** Foster + Partners Handel Architects HOK Marble Fairbanks Architects Pei Cobb Freed and Partners NYC Department of City Planning Senior Architectural **3%** Urban Planner/ Landscape 2% 6% Designer Physical **2%** Designer **18%** Architectural Designer Project Manager **2%** Project **1%** Coordinator Director of Architecture