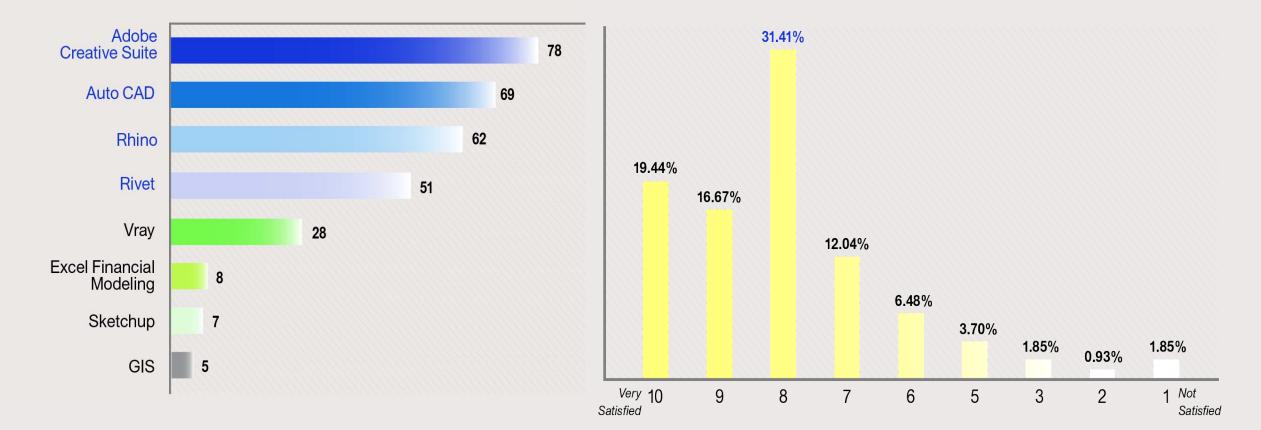

5 \$46,963 Less Than 1 Year 8-10 Years 1-2 Years 3-4 Years 5-7 Years

#### ARE YOU WORKING AT THE SAME FIRM THAT EMPLOYED YOU BEFORE GSAPP?



Architecture

#### LIST OF EMPLOYERS

Out of a total number of **75** employers from the survey, other firms include:



Adjaye Associates **Dattner Architects Deborah Berke Partners Diller Scofidio Renfro** Foster + Partners Handel Architects HOK Marble Fairbanks Architects Pei Cobb Freed and Partners NYC Department of City Planning Senior Architectural **3%** Urban Planner/ Landscape 2% 6% Designer Physical **2%** Designer **18%** Architectural Designer Project Manager **2%** Project **1%** Coordinator Director of Architecture 1%

Junior

Architectural

Job Captain 1% Design Technology Lead 1% Associate Reseach Scholar

#### SOFTWARE MOST VALUED



#### **PROFESSIONAL SATISFACTION**