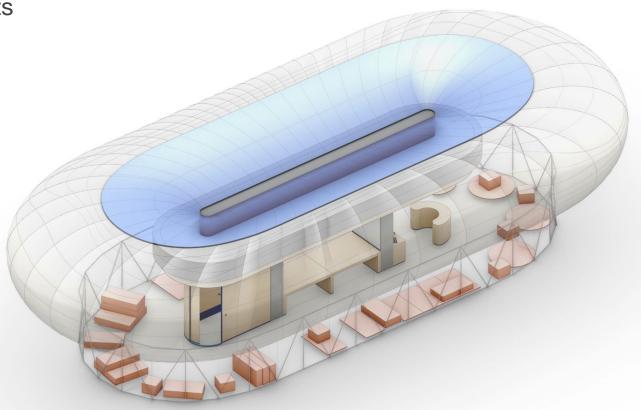

# Light**Work**

Everything Must Scale: The Removal of Motion GSAPP Spring 2022 Studio Michael Bell Yaxin Jiang



## The Future of Work



## The Future of Work



## **Future Vehicle**



## **Future Workspace**



# **Future Workspace - LightWork**





## **Work Pod**



## Components









## Weight and Cost Comparison



#### **Inflated Pod**

Density:

0.06~7.85g/cm<sup>3</sup>

Volume:

462 cu.ft

Surface Area:

766 sq.ft

Weight:

32 kg

Footprint:

34.5 sq.ft

Cost:

\$0.55/sq.ft

Total Cost:

\$424



#### **Aluminium Shelter**

Density:

2.7 g/cm<sup>3</sup>

Volume:

35 cu.ft

Surface Area:

738 sq.ft

Weight:

1128 kg

Footprint:

5.2 sq.ft

Cost:

\$3.14/sq.ft

Total Cost:

\$3,542



## Components





17

## Dimensions

#### Ground Plan







#### South Elevation



#### South Elevation





## Cross Section (Facing East)







## **Work Environment**