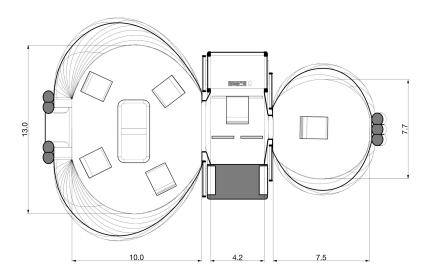

# Light**Work**

Everything Must Scale: The Removal of Motion GSAPP Spring 2022 Studio Michael Bell Yaxin Jiang



## The Future of Work



## The Future of Work



## **Future Vehicle**



## **Future Workspace**



# **Future Workspace - LightWork**





## **Work Pod**



## Components









## Weight and Cost Comparison



#### **Inflated Pod**

Density:

0.06~7.85g/cm<sup>3</sup>

Volume:

462 cu.ft

Surface Area:

766 sq.ft

Weight:

32 kg

Footprint:

34.5 sq.ft

Cost:

\$0.55/sq.ft

Total Cost:

\$424



#### **Aluminium Shelter**

Density:

2.7 g/cm<sup>3</sup>

Volume:

35 cu.ft

Surface Area:

738 sq.ft

Weight:

1128 kg

Footprint:

5.2 sq.ft

Cost:

\$3.14/sq.ft

Total Cost:

\$3,542



## Components





17

## Dimensions

#### Ground Plan







#### South Elevation



#### South Elevation





## Cross Section (Facing East)







## **Work Environment**