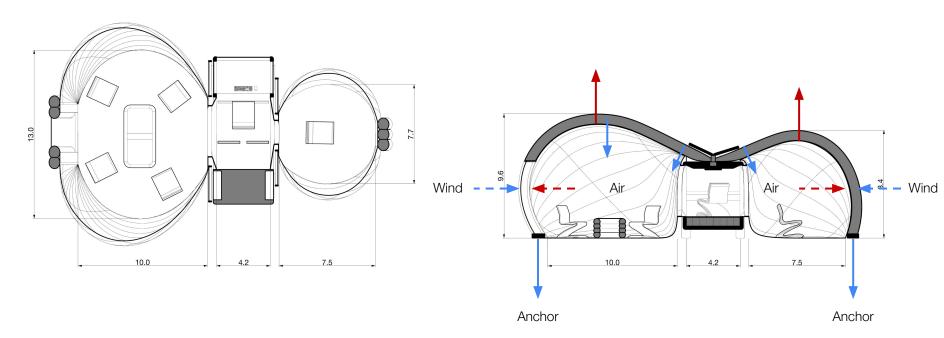

# Light**Work**

Everything Must Scale: The Removal of Motion GSAPP Spring 2022 Studio Michael Bell Yaxin Jiang



## The Future of Work



## The Future of Work



## **Future Vehicle**



## **Future Workspace**



# **Future Workspace - LightWork**





## **Work Pod**



## Components









## Weight and Cost Comparison



#### **Inflated Pod**

Density:

0.06~7.85g/cm<sup>3</sup>

Volume:

462 cu.ft

Surface Area:

766 sq.ft

Weight:

32 kg

Footprint:

34.5 sq.ft

Cost:

\$0.55/sq.ft

Total Cost:

\$424



#### **Aluminium Shelter**

Density:

2.7 g/cm<sup>3</sup>

Volume:

35 cu.ft

Surface Area:

738 sq.ft

Weight:

1128 kg

Footprint:

5.2 sq.ft

Cost:

\$3.14/sq.ft

Total Cost:

\$3,542



## Components





17

## Dimensions

#### Ground Plan







#### South Elevation



#### South Elevation





## Cross Section (Facing East)







## **Work Environment**