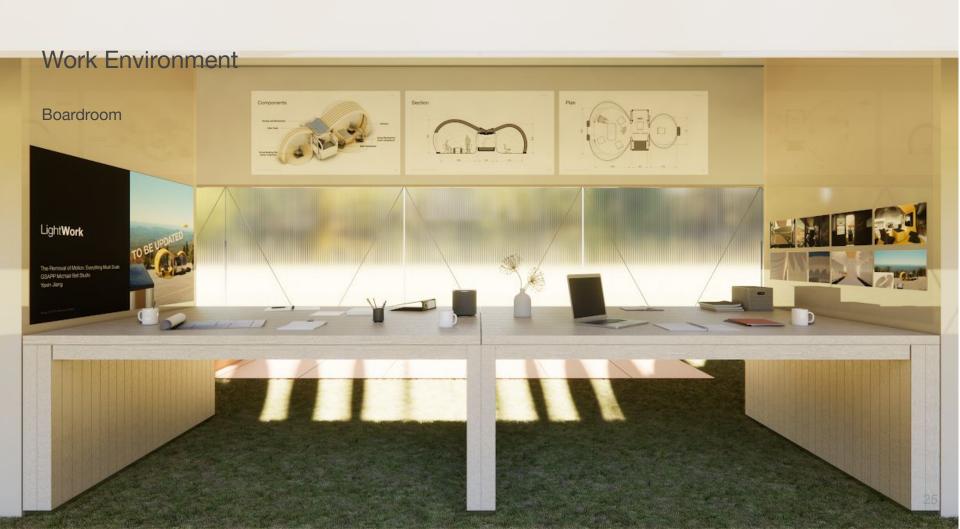

ael Bell Yaxin Jiang



## The Future of Work



## The Future of Work



## **Future Vehicle**



## **Future Workspace**



# **Future Workspace - LightWork**





## **Work Pod**



## Components









## Weight and Cost Comparison



#### **Inflated Pod**

Density:

0.06~7.85g/cm<sup>3</sup>

Volume:

462 cu.ft

Surface Area:

766 sq.ft

Weight:

32 kg

Footprint:

34.5 sq.ft

Cost:

\$0.55/sq.ft

Total Cost:

\$424



#### **Aluminium Shelter**

Density:

2.7 g/cm<sup>3</sup>

Volume:

35 cu.ft

Surface Area:

738 sq.ft

Weight:

1128 kg

Footprint:

5.2 sq.ft

Cost:

\$3.14/sq.ft

Total Cost:

\$3,542



## Components





17

## Dimensions

#### Ground Plan







#### South Elevation



#### South Elevation





## Cross Section (Facing East)







## **Work Environment**