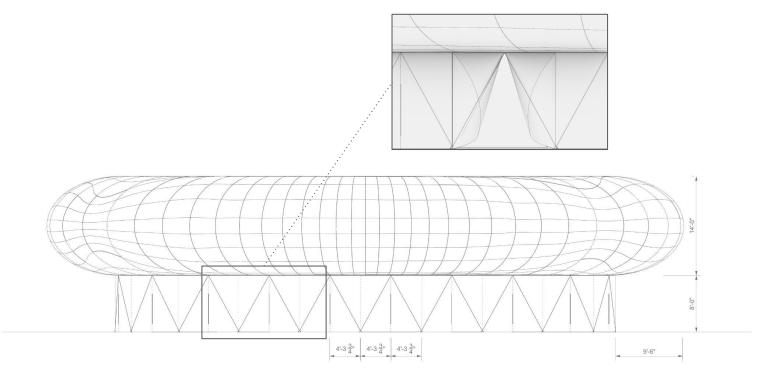

rything Must Scale: The Removal of Motion GSAPP Spring 2022 Studio Michael Bell Yaxin Jiang



## The Future of Work



## The Future of Work



## **Future Vehicle**



## **Future Workspace**



# **Future Workspace - LightWork**





## **Work Pod**



## Components









## Weight and Cost Comparison



#### **Inflated Pod**

Density:

0.06~7.85g/cm<sup>3</sup>

Volume:

462 cu.ft

Surface Area:

766 sq.ft

Weight:

32 kg

Footprint:

34.5 sq.ft

Cost:

\$0.55/sq.ft

Total Cost:

\$424



#### **Aluminium Shelter**

Density:

2.7 g/cm<sup>3</sup>

Volume:

35 cu.ft

Surface Area:

738 sq.ft

Weight:

1128 kg

Footprint:

5.2 sq.ft

Cost:

\$3.14/sq.ft

Total Cost:

\$3,542



## Components





17

## Dimensions

#### Ground Plan







#### South Elevation



#### South Elevation





## Cross Section (Facing East)







## **Work Environment**