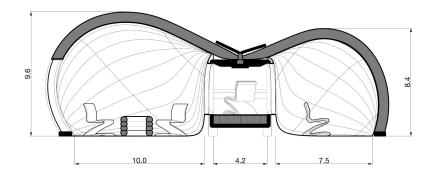

# Light**Work**

Everything Must Scale: The Removal of Motion GSAPP Spring 2022 Studio Michael Bell Yaxin Jiang



## The Future of Work



## The Future of Work



## **Future Vehicle**



## **Future Workspace**



# **Future Workspace - LightWork**





## **Work Pod**



## Components









## Weight and Cost Comparison



#### **Inflated Pod**

Density:

0.06~7.85g/cm<sup>3</sup>

Volume:

462 cu.ft

Surface Area:

766 sq.ft

Weight:

32 kg

Footprint:

34.5 sq.ft

Cost:

\$0.55/sq.ft

Total Cost:

\$424



#### **Aluminium Shelter**

Density:

2.7 g/cm<sup>3</sup>

Volume:

35 cu.ft

Surface Area:

738 sq.ft

Weight:

1128 kg

Footprint:

5.2 sq.ft

Cost:

\$3.14/sq.ft

Total Cost:

\$3,542



## Components





17

## Dimensions

#### Ground Plan







#### South Elevation



#### South Elevation





## Cross Section (Facing East)







## **Work Environment**