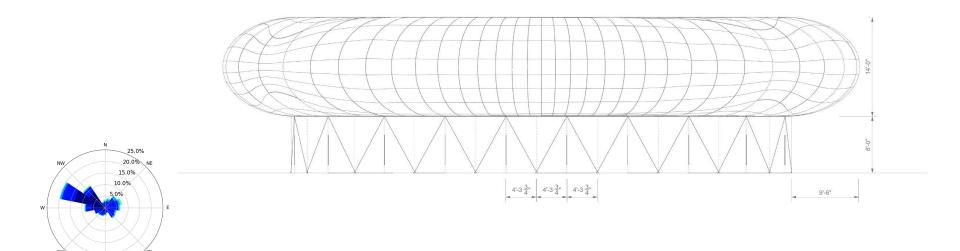

# Light**Work**

Everything Must Scale: The Removal of Motion GSAPP Spring 2022 Studio Michael Bell Yaxin Jiang



## The Future of Work



## The Future of Work



## **Future Vehicle**



## **Future Workspace**



# **Future Workspace - LightWork**





## **Work Pod**



## Components









## Weight and Cost Comparison



#### **Inflated Pod**

Density:

0.06~7.85g/cm<sup>3</sup>

Volume:

462 cu.ft

Surface Area:

766 sq.ft

Weight:

32 kg

Footprint:

34.5 sq.ft

Cost:

\$0.55/sq.ft

Total Cost:

\$424



#### **Aluminium Shelter**

Density:

2.7 g/cm<sup>3</sup>

Volume:

35 cu.ft

Surface Area:

738 sq.ft

Weight:

1128 kg

Footprint:

5.2 sq.ft

Cost:

\$3.14/sq.ft

Total Cost:

\$3,542



## Components





17

## Dimensions

#### Ground Plan







#### South Elevation



#### South Elevation





## Cross Section (Facing East)







## **Work Environment**