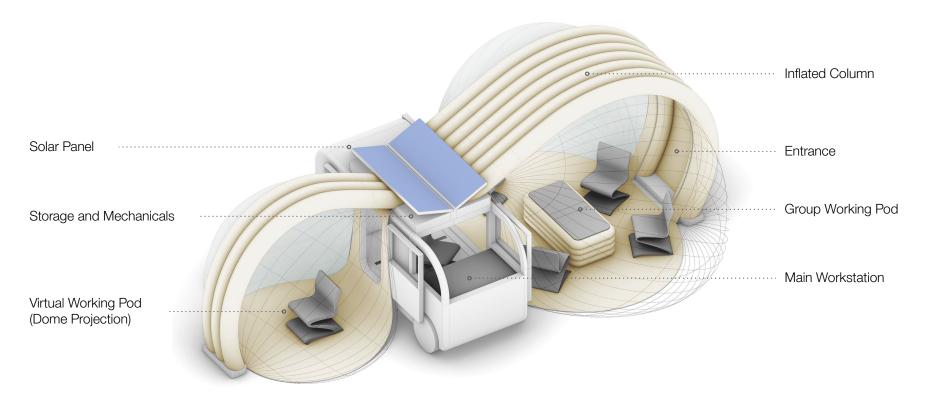

# Light**Work**

Everything Must Scale: The Removal of Motion GSAPP Spring 2022 Studio Michael Bell Yaxin Jiang



## The Future of Work



## The Future of Work



## **Future Vehicle**



## **Future Workspace**



# **Future Workspace - LightWork**





## **Work Pod**



## Components









## Weight and Cost Comparison



#### **Inflated Pod**

Density:

0.06~7.85g/cm<sup>3</sup>

Volume:

462 cu.ft

Surface Area:

766 sq.ft

Weight:

32 kg

Footprint:

34.5 sq.ft

Cost:

\$0.55/sq.ft

Total Cost:

\$424



#### **Aluminium Shelter**

Density:

2.7 g/cm<sup>3</sup>

Volume:

35 cu.ft

Surface Area:

738 sq.ft

Weight:

1128 kg

Footprint:

5.2 sq.ft

Cost:

\$3.14/sq.ft

Total Cost:

\$3,542



## Components





17

## Dimensions

#### Ground Plan







#### South Elevation



#### South Elevation





## Cross Section (Facing East)







## **Work Environment**