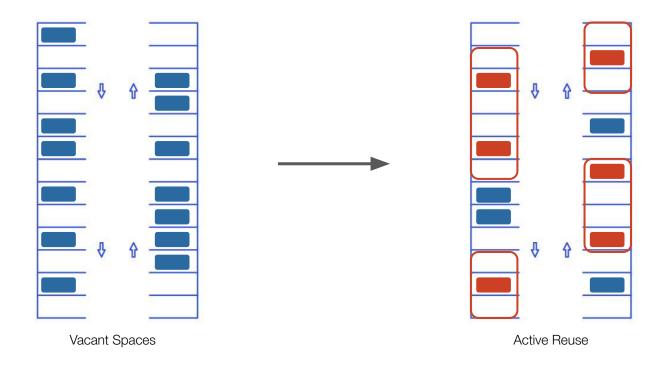

# Light**Work**

Everything Must Scale: The Removal of Motion GSAPP Spring 2022 Studio Michael Bell Yaxin Jiang



## The Future of Work



## The Future of Work



## **Future Vehicle**



## **Future Workspace**



# **Future Workspace - LightWork**





## **Work Pod**



## Components









## Weight and Cost Comparison



#### **Inflated Pod**

Density:

0.06~7.85g/cm<sup>3</sup>

Volume:

462 cu.ft

Surface Area:

766 sq.ft

Weight:

32 kg

Footprint:

34.5 sq.ft

Cost:

\$0.55/sq.ft

Total Cost:

\$424



#### **Aluminium Shelter**

Density:

2.7 g/cm<sup>3</sup>

Volume:

35 cu.ft

Surface Area:

738 sq.ft

Weight:

1128 kg

Footprint:

5.2 sq.ft

Cost:

\$3.14/sq.ft

Total Cost:

\$3,542



## Components





17

## Dimensions

#### Ground Plan







#### South Elevation



#### South Elevation





## Cross Section (Facing East)







## **Work Environment**