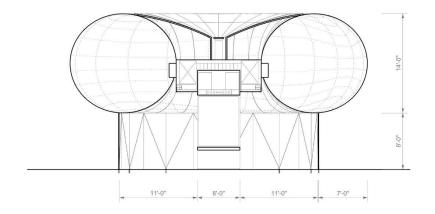

ion GSAPP Spring 2022 Studio Michael Bell Yaxin Jiang



## The Future of Work



## The Future of Work



## **Future Vehicle**



## **Future Workspace**



# **Future Workspace - LightWork**





## **Work Pod**



## Components









## Weight and Cost Comparison



#### **Inflated Pod**

Density:

0.06~7.85g/cm<sup>3</sup>

Volume:

462 cu.ft

Surface Area:

766 sq.ft

Weight:

32 kg

Footprint:

34.5 sq.ft

Cost:

\$0.55/sq.ft

Total Cost:

\$424



#### **Aluminium Shelter**

Density:

2.7 g/cm<sup>3</sup>

Volume:

35 cu.ft

Surface Area:

738 sq.ft

Weight:

1128 kg

Footprint:

5.2 sq.ft

Cost:

\$3.14/sq.ft

Total Cost:

\$3,542



## Components





17

## Dimensions

#### Ground Plan







#### South Elevation



#### South Elevation





## Cross Section (Facing East)







## **Work Environment**