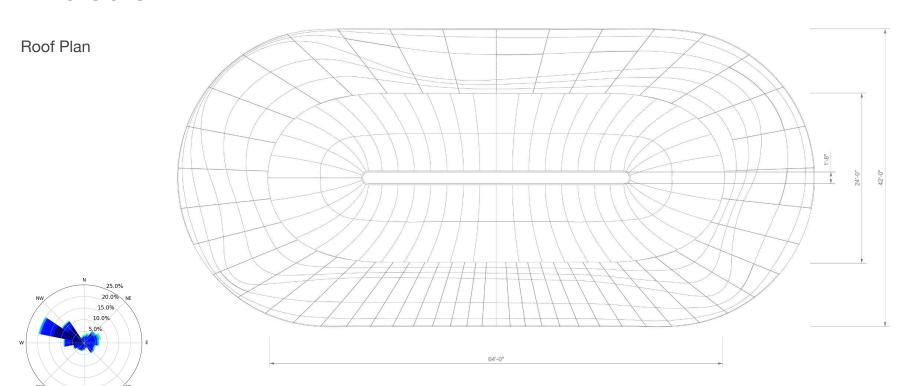

# Light**Work**

Everything Must Scale: The Removal of Motion GSAPP Spring 2022 Studio Michael Bell Yaxin Jiang



## The Future of Work



## The Future of Work



## **Future Vehicle**



## **Future Workspace**



# **Future Workspace - LightWork**





## **Work Pod**



## Components









## Weight and Cost Comparison



#### **Inflated Pod**

Density:

0.06~7.85g/cm<sup>3</sup>

Volume:

462 cu.ft

Surface Area:

766 sq.ft

Weight:

32 kg

Footprint:

34.5 sq.ft

Cost:

\$0.55/sq.ft

Total Cost:

\$424



#### **Aluminium Shelter**

Density:

2.7 g/cm<sup>3</sup>

Volume:

35 cu.ft

Surface Area:

738 sq.ft

Weight:

1128 kg

Footprint:

5.2 sq.ft

Cost:

\$3.14/sq.ft

Total Cost:

\$3,542



## Components





17

## Dimensions

#### Ground Plan







#### South Elevation



#### South Elevation





## Cross Section (Facing East)







## **Work Environment**