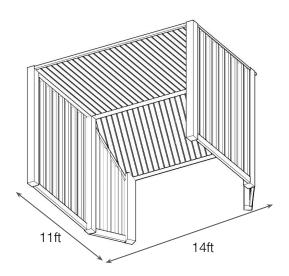

## Weight and Cost Comparison

#### **Aluminium Shelter**

Density:

2.7 g/cm<sup>3</sup>

Volume:

35 cu.ft

Surface Area:

738 sq.ft

Weight:

1128 kg

Footprint:

5.2 sq.ft

Cost:

\$3.14/sq.ft

Total Cost:

\$3,542