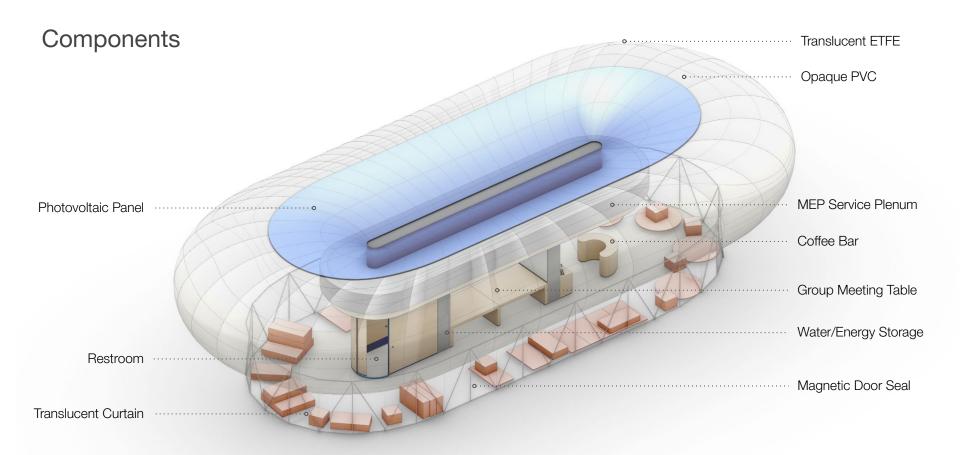

# Light**Work**

Everything Must Scale: The Removal of Motion GSAPP Spring 2022 Studio Michael Bell Yaxin Jiang



## The Future of Work



## The Future of Work



## **Future Vehicle**



## **Future Workspace**



# **Future Workspace - LightWork**





## **Work Pod**



## Components









## Weight and Cost Comparison



#### **Inflated Pod**

Density:

0.06~7.85g/cm<sup>3</sup>

Volume:

462 cu.ft

Surface Area:

766 sq.ft

Weight:

32 kg

Footprint:

34.5 sq.ft

Cost:

\$0.55/sq.ft

Total Cost:

\$424



#### **Aluminium Shelter**

Density:

2.7 g/cm<sup>3</sup>

Volume:

35 cu.ft

Surface Area:

738 sq.ft

Weight:

1128 kg

Footprint:

5.2 sq.ft

Cost:

\$3.14/sq.ft

Total Cost:

\$3,542



## Components





17

## Dimensions

#### Ground Plan







#### South Elevation



#### South Elevation





## Cross Section (Facing East)







## **Work Environment**