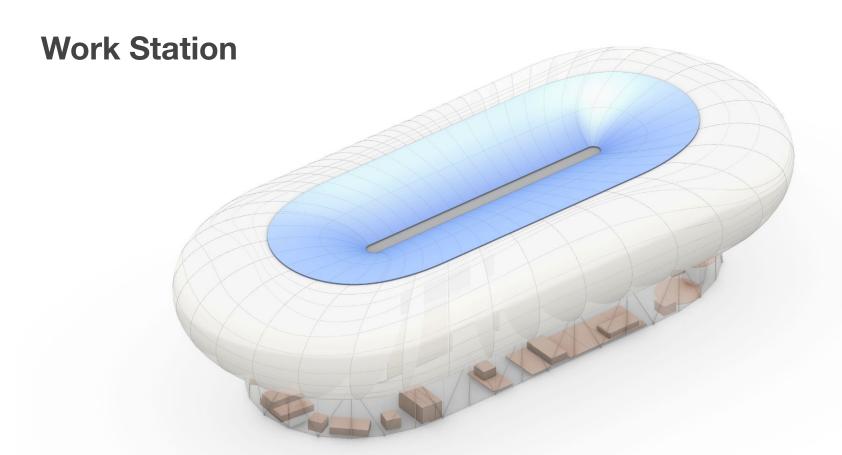

# Light**Work**

Everything Must Scale: The Removal of Motion GSAPP Spring 2022 Studio Michael Bell Yaxin Jiang



## The Future of Work



## The Future of Work



## **Future Vehicle**



## **Future Workspace**



# **Future Workspace - LightWork**





## **Work Pod**



## Components









## Weight and Cost Comparison



#### **Inflated Pod**

Density:

0.06~7.85g/cm<sup>3</sup>

Volume:

462 cu.ft

Surface Area:

766 sq.ft

Weight:

32 kg

Footprint:

34.5 sq.ft

Cost:

\$0.55/sq.ft

Total Cost:

\$424



#### **Aluminium Shelter**

Density:

2.7 g/cm<sup>3</sup>

Volume:

35 cu.ft

Surface Area:

738 sq.ft

Weight:

1128 kg

Footprint:

5.2 sq.ft

Cost:

\$3.14/sq.ft

Total Cost:

\$3,542



## Components





17

## Dimensions

#### Ground Plan







#### South Elevation



#### South Elevation





## Cross Section (Facing East)







## **Work Environment**