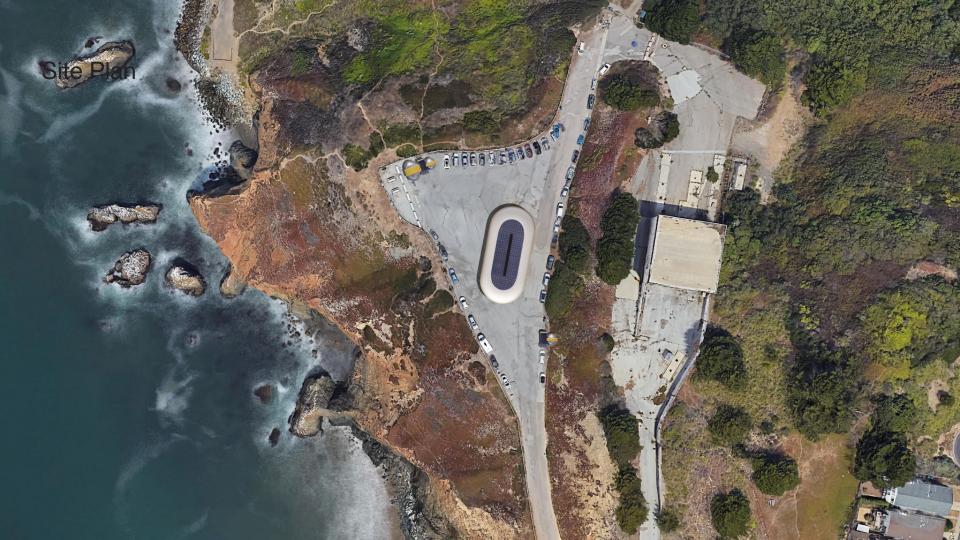

# Light**Work**

Everything Must Scale: The Removal of Motion GSAPP Spring 2022 Studio Michael Bell Yaxin Jiang



## The Future of Work



## The Future of Work



## **Future Vehicle**



## **Future Workspace**



# **Future Workspace - LightWork**





## **Work Pod**



## Components









## Weight and Cost Comparison



#### **Inflated Pod**

Density:

0.06~7.85g/cm<sup>3</sup>

Volume:

462 cu.ft

Surface Area:

766 sq.ft

Weight:

32 kg

Footprint:

34.5 sq.ft

Cost:

\$0.55/sq.ft

Total Cost:

\$424



#### **Aluminium Shelter**

Density:

2.7 g/cm<sup>3</sup>

Volume:

35 cu.ft

Surface Area:

738 sq.ft

Weight:

1128 kg

Footprint:

5.2 sq.ft

Cost:

\$3.14/sq.ft

Total Cost:

\$3,542



## Components





17

## Dimensions

#### Ground Plan







#### South Elevation



#### South Elevation





## Cross Section (Facing East)







## **Work Environment**