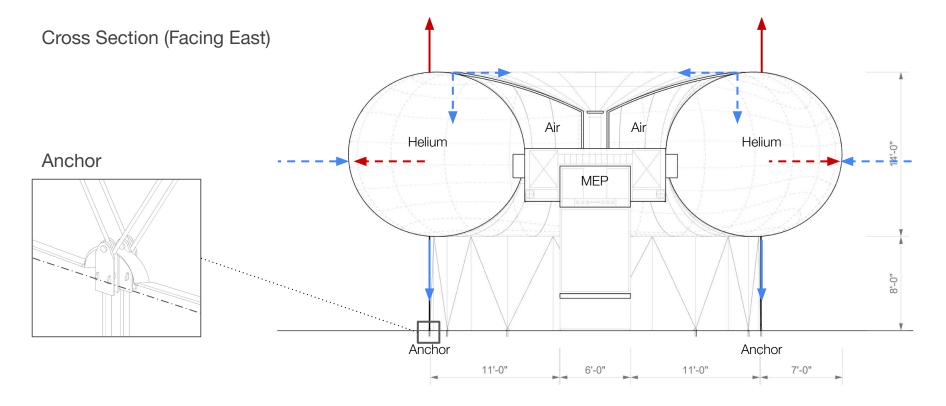

n GSAPP Spring 2022 Studio Michael Bell Yaxin Jiang



## The Future of Work



## The Future of Work



## **Future Vehicle**



## **Future Workspace**



# **Future Workspace - LightWork**





## **Work Pod**



## Components









## Weight and Cost Comparison



#### **Inflated Pod**

Density:

0.06~7.85g/cm<sup>3</sup>

Volume:

462 cu.ft

Surface Area:

766 sq.ft

Weight:

32 kg

Footprint:

34.5 sq.ft

Cost:

\$0.55/sq.ft

Total Cost:

\$424



#### **Aluminium Shelter**

Density:

2.7 g/cm<sup>3</sup>

Volume:

35 cu.ft

Surface Area:

738 sq.ft

Weight:

1128 kg

Footprint:

5.2 sq.ft

Cost:

\$3.14/sq.ft

Total Cost:

\$3,542



## Components





17

## Dimensions

#### Ground Plan







#### South Elevation



#### South Elevation





## Cross Section (Facing East)







## **Work Environment**