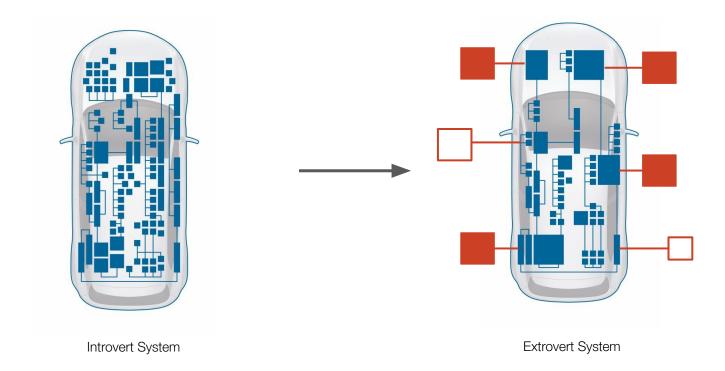

## Components

## Weight and Cost Comparison

#### **Inflated Pod**

Density:

0.06~7.85g/cm<sup>3</sup>

Volume:

462 cu.ft

Surface Area:

766 sq.ft

Weight:

32 kg

Footprint:

34.5 sq.ft

Cost:

\$0.55/sq.ft

Total Cost:

\$424

#### **Aluminium Shelter**

Density:

2.7 g/cm<sup>3</sup>

Volume:

35 cu.ft

Surface Area:

738 sq.ft

Weight:

1128 kg

Footprint:

5.2 sq.ft

Cost:

\$3.14/sq.ft

Total Cost:

\$3,542