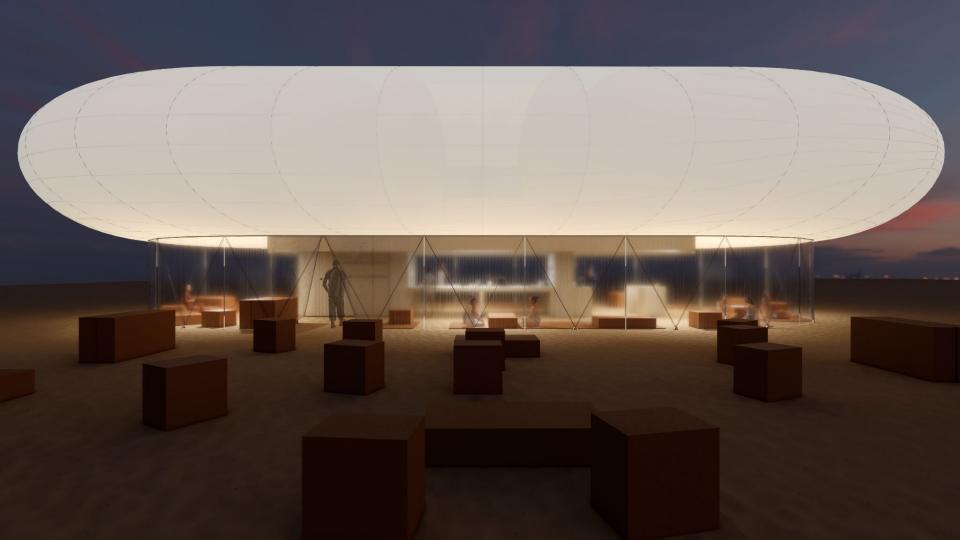

Bell Yaxin Jiang



## The Future of Work



## The Future of Work



## **Future Vehicle**



## **Future Workspace**



# **Future Workspace - LightWork**





## **Work Pod**



## Components









## Weight and Cost Comparison



#### **Inflated Pod**

Density:

0.06~7.85g/cm<sup>3</sup>

Volume:

462 cu.ft

Surface Area:

766 sq.ft

Weight:

32 kg

Footprint:

34.5 sq.ft

Cost:

\$0.55/sq.ft

Total Cost:

\$424



#### **Aluminium Shelter**

Density:

2.7 g/cm<sup>3</sup>

Volume:

35 cu.ft

Surface Area:

738 sq.ft

Weight:

1128 kg

Footprint:

5.2 sq.ft

Cost:

\$3.14/sq.ft

Total Cost:

\$3,542



## Components





17

## Dimensions

#### Ground Plan







#### South Elevation



#### South Elevation





## Cross Section (Facing East)







## **Work Environment**