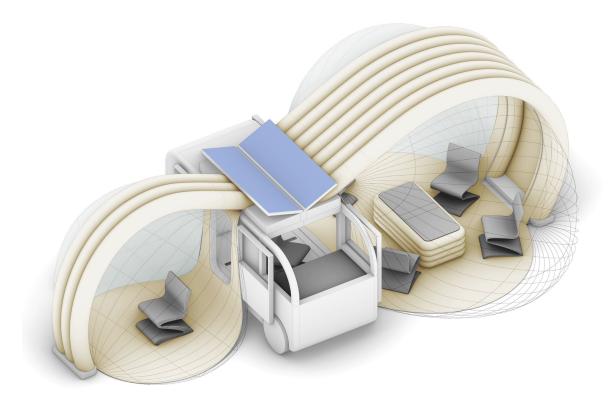

# Light**Work**

Everything Must Scale: The Removal of Motion GSAPP Spring 2022 Studio Michael Bell Yaxin Jiang



## The Future of Work



## The Future of Work



## **Future Vehicle**



## **Future Workspace**



# **Future Workspace - LightWork**





## **Work Pod**



## Components









## Weight and Cost Comparison



#### **Inflated Pod**

Density:

0.06~7.85g/cm<sup>3</sup>

Volume:

462 cu.ft

Surface Area:

766 sq.ft

Weight:

32 kg

Footprint:

34.5 sq.ft

Cost:

\$0.55/sq.ft

Total Cost:

\$424



#### **Aluminium Shelter**

Density:

2.7 g/cm<sup>3</sup>

Volume:

35 cu.ft

Surface Area:

738 sq.ft

Weight:

1128 kg

Footprint:

5.2 sq.ft

Cost:

\$3.14/sq.ft

Total Cost:

\$3,542



## Components





17

## Dimensions

#### Ground Plan







#### South Elevation



#### South Elevation





## Cross Section (Facing East)







## **Work Environment**