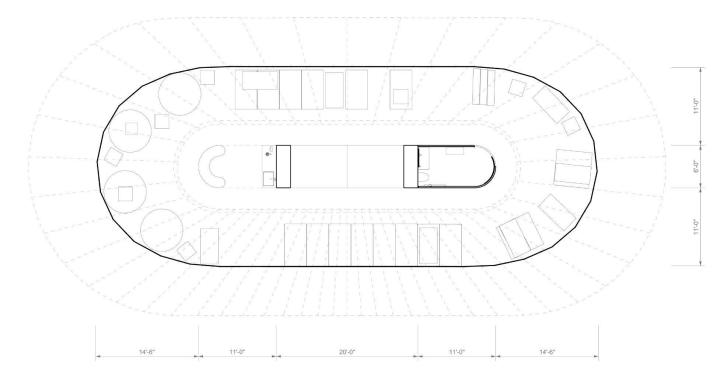

# Light**Work**

Everything Must Scale: The Removal of Motion GSAPP Spring 2022 Studio Michael Bell Yaxin Jiang



## The Future of Work



## The Future of Work



## **Future Vehicle**



## **Future Workspace**



# **Future Workspace - LightWork**





## **Work Pod**



## Components









## Weight and Cost Comparison



#### **Inflated Pod**

Density:

0.06~7.85g/cm<sup>3</sup>

Volume:

462 cu.ft

Surface Area:

766 sq.ft

Weight:

32 kg

Footprint:

34.5 sq.ft

Cost:

\$0.55/sq.ft

Total Cost:

\$424



#### **Aluminium Shelter**

Density:

2.7 g/cm<sup>3</sup>

Volume:

35 cu.ft

Surface Area:

738 sq.ft

Weight:

1128 kg

Footprint:

5.2 sq.ft

Cost:

\$3.14/sq.ft

Total Cost:

\$3,542



## Components





17

## Dimensions

#### Ground Plan







#### South Elevation



#### South Elevation





## Cross Section (Facing East)







## **Work Environment**