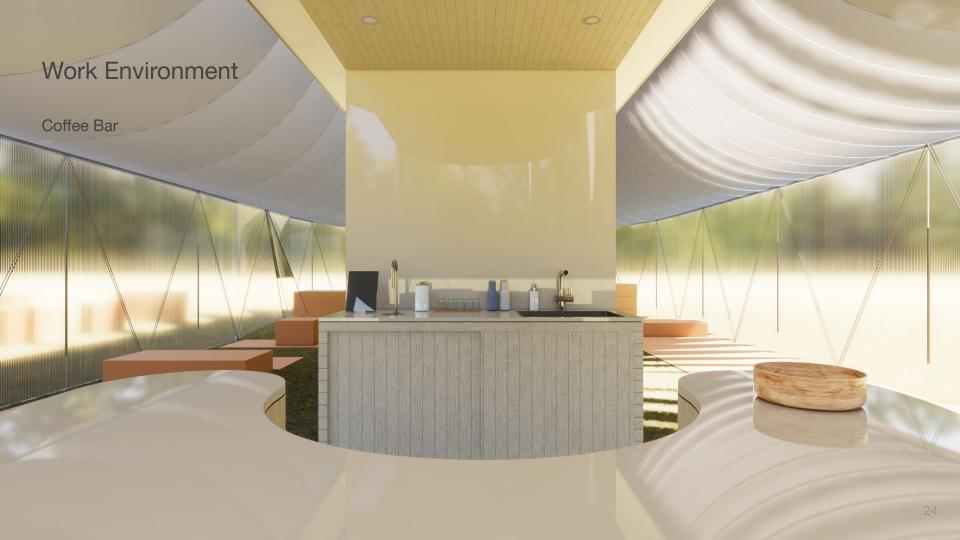

chael Bell Yaxin Jiang



## The Future of Work



## The Future of Work



## **Future Vehicle**



## **Future Workspace**



# **Future Workspace - LightWork**





## **Work Pod**



## Components









## Weight and Cost Comparison



#### **Inflated Pod**

Density:

0.06~7.85g/cm<sup>3</sup>

Volume:

462 cu.ft

Surface Area:

766 sq.ft

Weight:

32 kg

Footprint:

34.5 sq.ft

Cost:

\$0.55/sq.ft

Total Cost:

\$424



#### **Aluminium Shelter**

Density:

2.7 g/cm<sup>3</sup>

Volume:

35 cu.ft

Surface Area:

738 sq.ft

Weight:

1128 kg

Footprint:

5.2 sq.ft

Cost:

\$3.14/sq.ft

Total Cost:

\$3,542



## Components





17

## Dimensions

#### Ground Plan







#### South Elevation



#### South Elevation





## Cross Section (Facing East)







## **Work Environment**