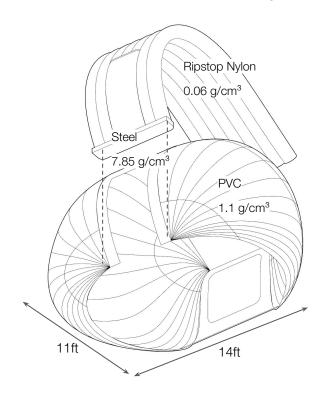

## Weight and Cost Comparison

#### **Inflated Pod**

Density:

0.06~7.85g/cm<sup>3</sup>

Volume:

462 cu.ft

Surface Area:

766 sq.ft

Weight:

32 kg

Footprint:

34.5 sq.ft

Cost:

\$0.55/sq.ft

Total Cost:

\$424