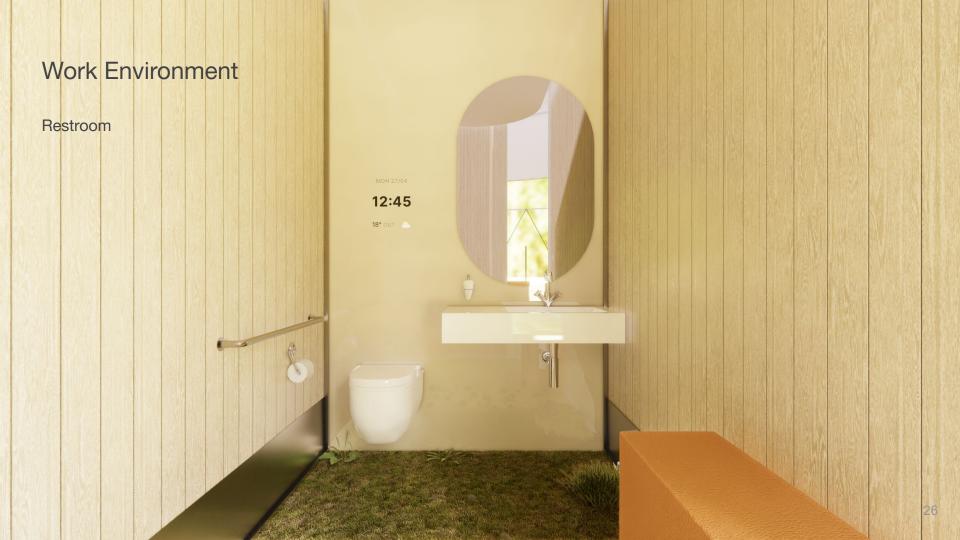

l Bell Yaxin Jiang



## The Future of Work



## The Future of Work



## **Future Vehicle**



## **Future Workspace**



# **Future Workspace - LightWork**





## **Work Pod**



## Components









## Weight and Cost Comparison



#### **Inflated Pod**

Density:

0.06~7.85g/cm<sup>3</sup>

Volume:

462 cu.ft

Surface Area:

766 sq.ft

Weight:

32 kg

Footprint:

34.5 sq.ft

Cost:

\$0.55/sq.ft

Total Cost:

\$424



#### **Aluminium Shelter**

Density:

2.7 g/cm<sup>3</sup>

Volume:

35 cu.ft

Surface Area:

738 sq.ft

Weight:

1128 kg

Footprint:

5.2 sq.ft

Cost:

\$3.14/sq.ft

Total Cost:

\$3,542



## Components





17

## Dimensions

#### Ground Plan







#### South Elevation



#### South Elevation





## Cross Section (Facing East)







## **Work Environment**