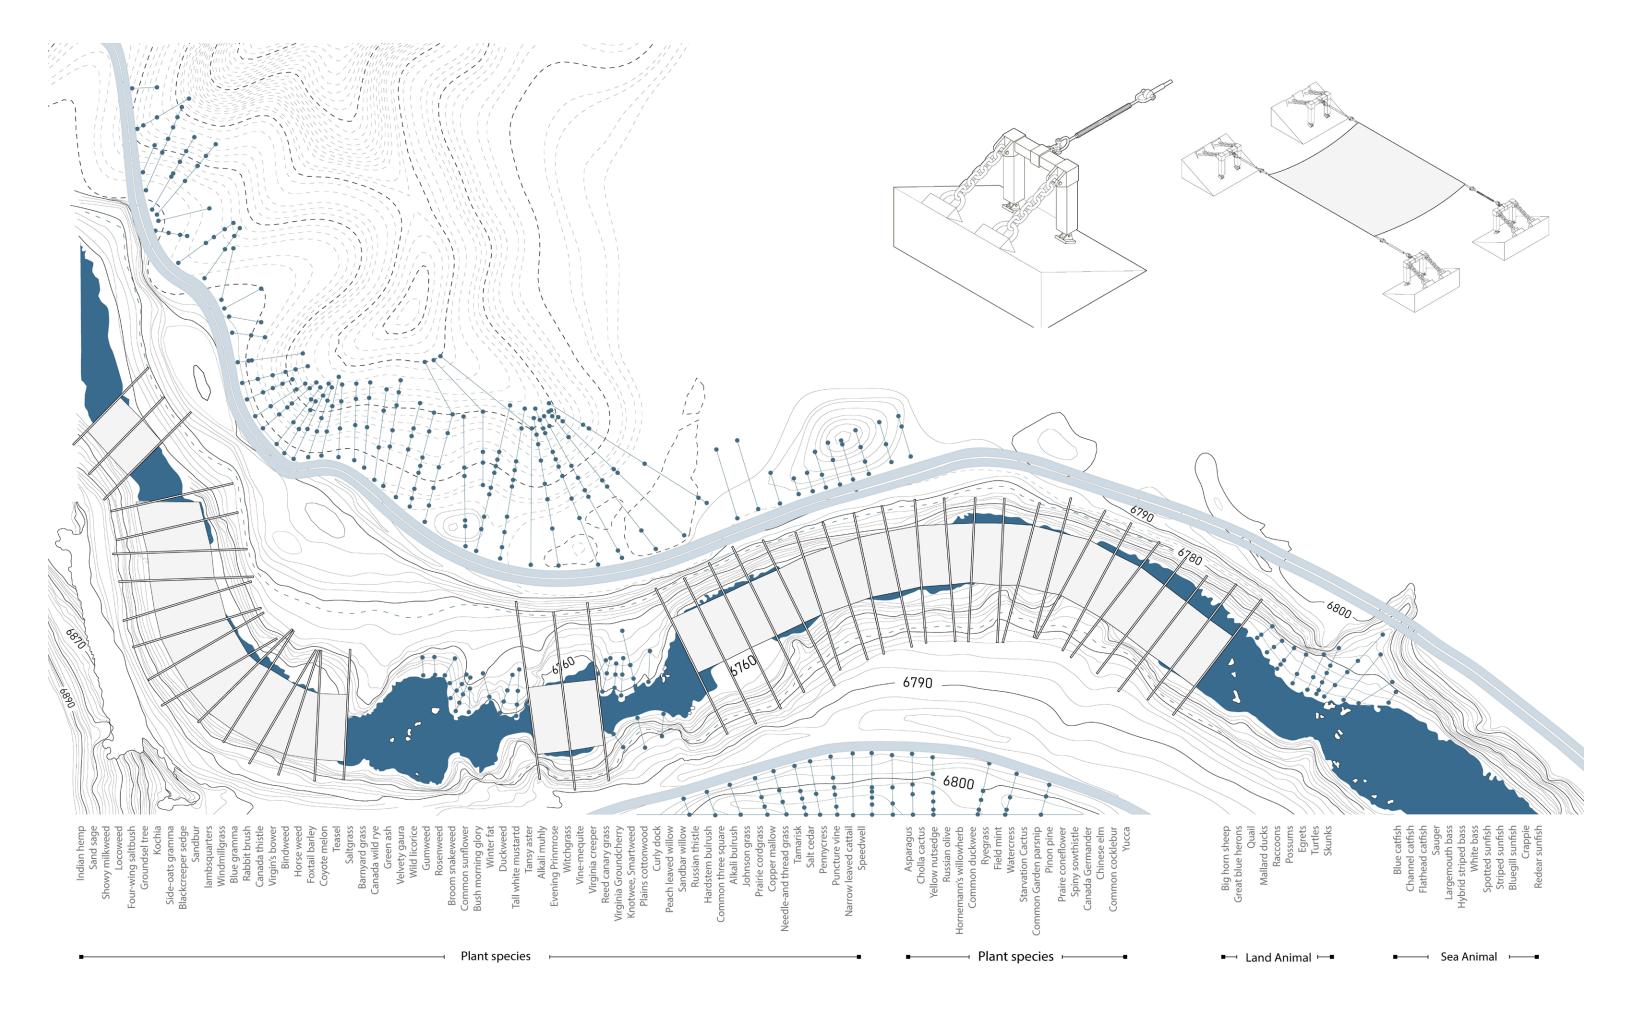

Architecture: Construct, Cast, Model, Scan, Shot

#### Construct

#### Move It Yourself

Adv IV Studio Instructor: Emmett Zeifman



Collage





Object Collage













Space organization detail Furniture design











Perspective









### Cast

# Ready-made to make

Adv V Studio Instructor: Paul Preisner





















































# Model

S,?,?,XL

Ultrareal Instructor: Joseph Brennan









#### Scan

#### **Tools for the Show**

Visual studies Instructor: Bika Sibila Rebek





Barely corn laser scan





Barely corn part/photogrammetry

Apartment scan/photogrammetry

## Shot

# Architectural Photography

Instructor: Michael Vahrenwald



















Shot

# Meshing It Up

Adv Studio VI Instructor: Jing Liu and Kevin Lamyukseung

















Fulton Street Mall