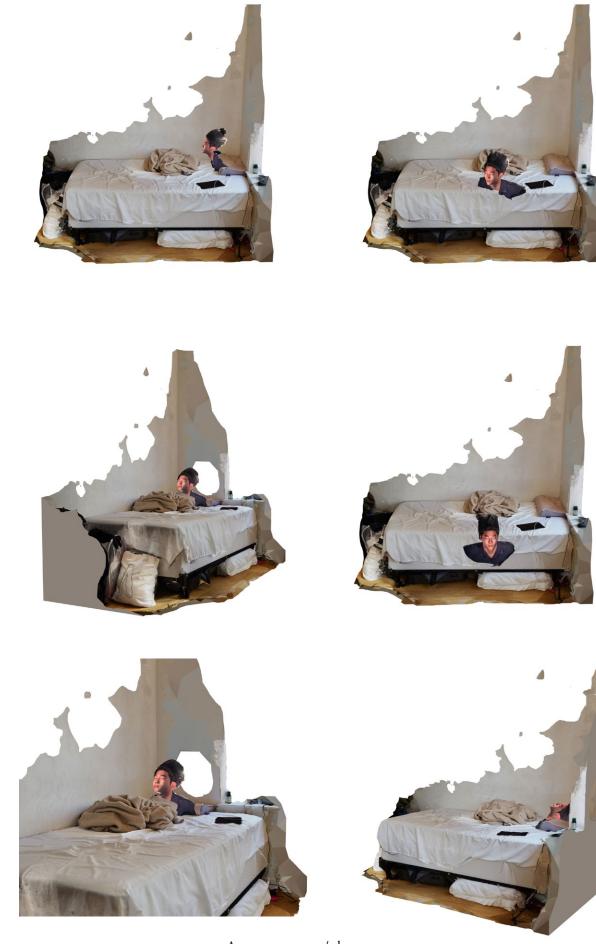

Architecture: Construct, Cast, Model, Scan, Shot

#### Construct

#### Move It Yourself

Adv IV Studio Instructor: Emmett Zeifman



Collage





Object Collage













Space organization detail Furniture design











Perspective









### Cast

# Ready-made to make

Adv V Studio Instructor: Paul Preisner





















































# Model

S,?,?,XL

Ultrareal Instructor: Joseph Brennan









#### Scan

#### **Tools for the Show**

Visual studies Instructor: Bika Sibila Rebek





Barely corn laser scan





Barely corn part/photogrammetry

Apartment scan/photogrammetry

## Shot

# Architectural Photography

Instructor: Michael Vahrenwald



















Shot

# Meshing It Up

Adv Studio VI Instructor: Jing Liu and Kevin Lamyukseung

















Fulton Street Mall