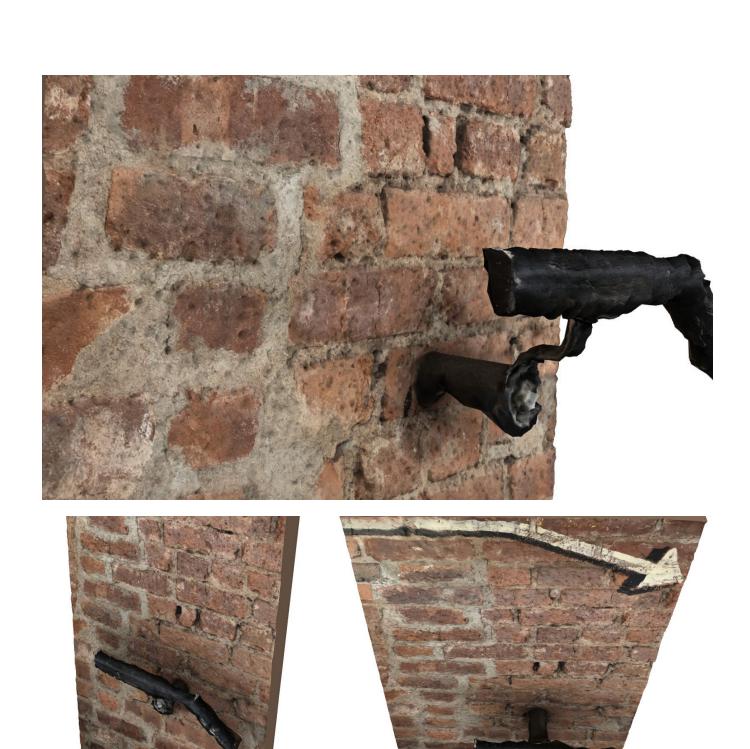

#### **Tools for the Show**

Visual studies Instructor: Bika Sibila Rebek

Barely corn laser scan

Barely corn part/photogrammetry

Apartment scan/photogrammetry