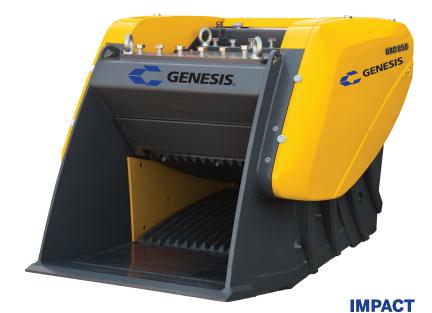

## **Bucket Crusher**

(GBC)

## **FEATURES**

- Aggressive figure-eight movement for cubical shaped product and high performance
- Built for durability with a large and robust casted jaw stock and Hardox frame
- Extra-large jaw plates provide optimal performance and longer life
- Replaceable cheek plates and toggle seat and centralized lubrication system for easy maintenance

## **APPLICATIONS**

- Demolition
- Recycling
- Concrete & Rock Processing
- Roadwork & Leveling
- Excavation & Construction
- Sewer & Pipeline Construction