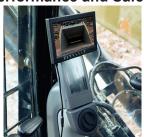

## **Optional Accessories Enhance Performance and Safety**

Crush Control Camera System

| Model    | Load<br>Volume | Weight | Length | Width  | Height | Intake<br>Opening | Min Max.<br>Jaw Opening | Min. Excavator<br>Weight |
|----------|----------------|--------|--------|--------|--------|-------------------|-------------------------|--------------------------|
|          | (y³)           | (lbs.) | (ins.) | (ins.) | (ins.) | (ins.)            | (ins.)                  | (lbs.)                   |
| GBC 650  | 0.67           | 3,750  | 76     | 43     | 51     | 26 x 20           | 1 - 4                   | 22,050                   |
| GBC 750  | 1              | 6,180  | 87     | 48     | 54     | 30 x 20           | 1 - 4                   | 39,700                   |
| GBC 950  | 1.25           | 8,720  | 93     | 57     | 55     | 37 x 21           | 1 - 4.75                | 52,950                   |
| GBC 1250 | 2              | 12,610 | 101    | 72     | 61     | 49 x 22           | 1 - 4.75                | 77,160                   |