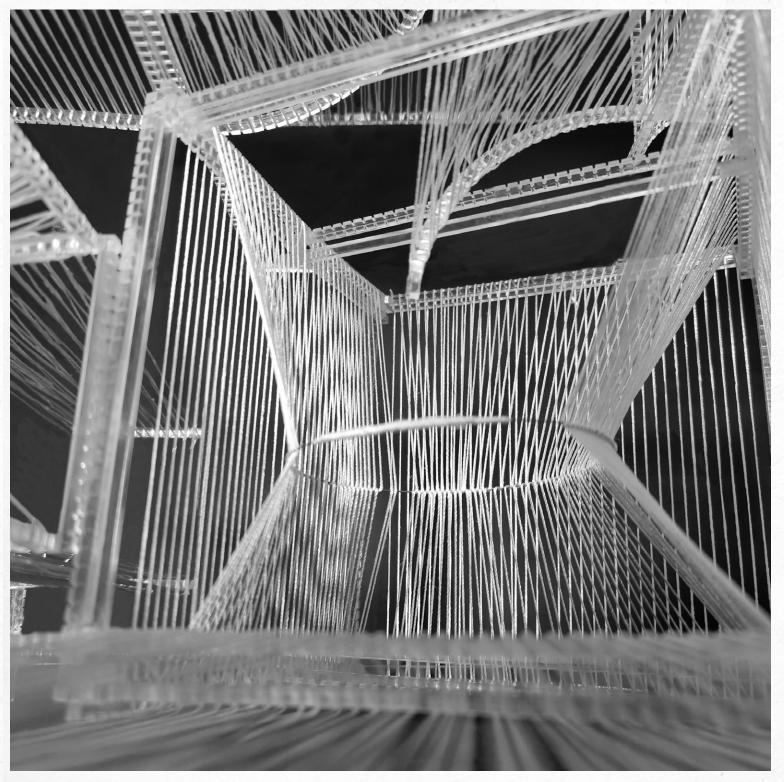

Prototype Model studies
"Spatial experience hence largely depends on how thresholds are framed and defined."

"Here, the threshold is informed by the haptic memory of a laser maze, where children inventively travel through spaces with different bodily gestures."