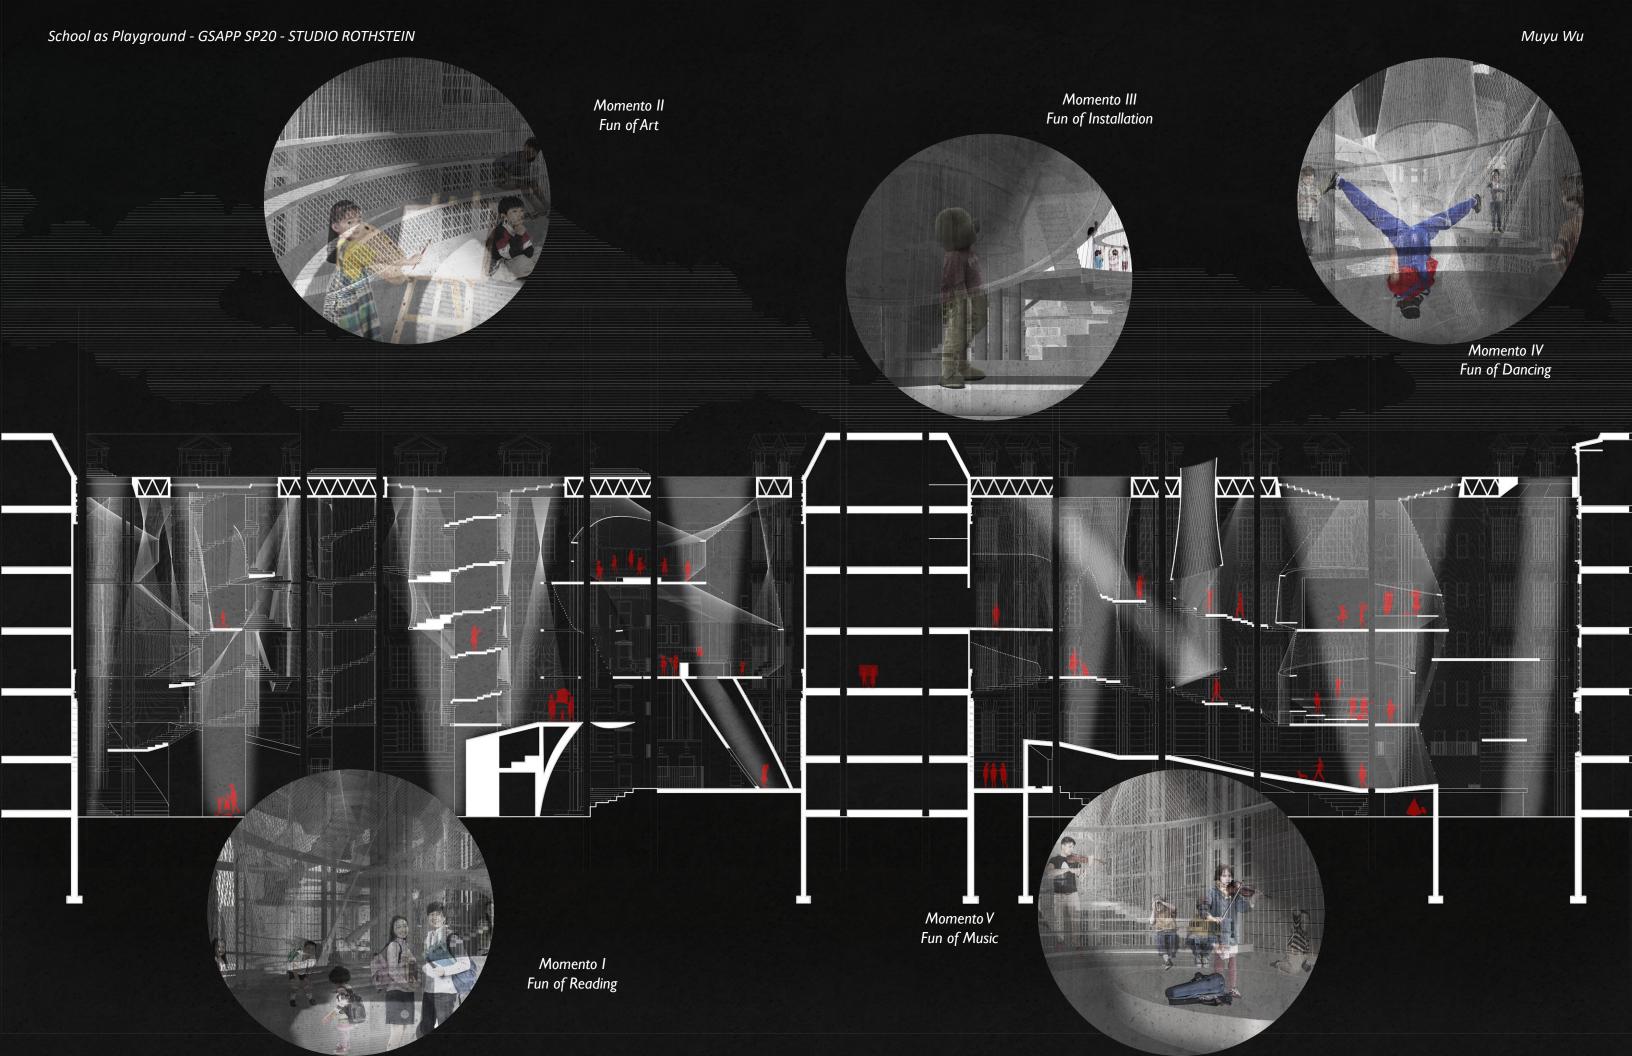

Structural Diagram showing compression and tensile forces
/
Sectional Swath showing construction detail

Momento II Fun of Art

Momento I Fun of Reading

Momento III Fun of Installation

Momento V Fun of Music