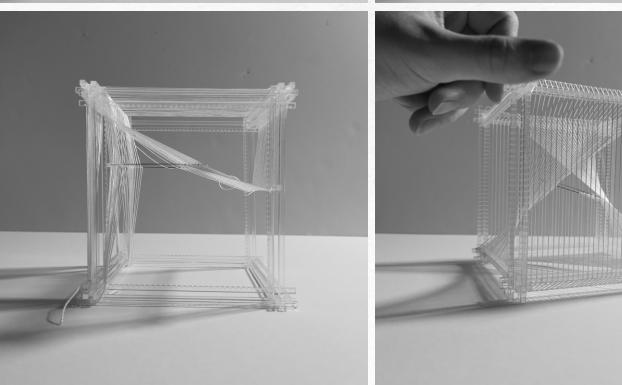

Prototype Model studies
"Spatial experience hence largely depends on how thresholds are framed and defined."

"Here, the threshold is informed by the haptic memory of a laser maze, where children inventively travel through spaces with different bodily gestures."