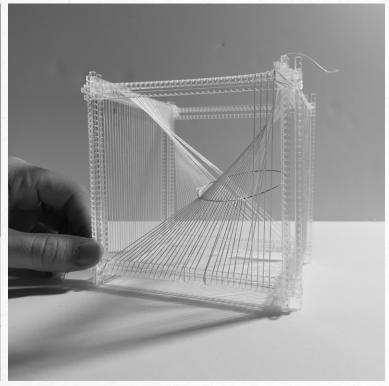

Prototype Model studies
"Spatial experience hence largely depends on how thresholds are framed and defined."

"Here, the threshold is informed by the haptic memory of a laser maze, where children inventively travel through spaces with different bodily gestures."