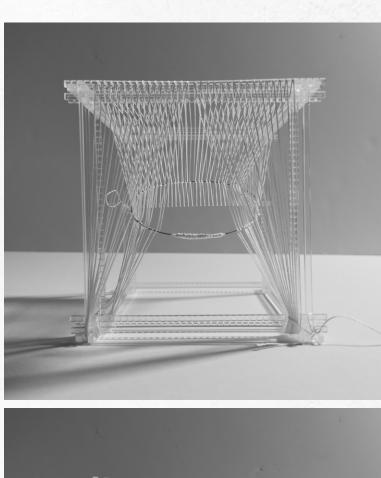

Prototype Model studies
"Spatial experience hence largely depends on how thresholds are framed and defined."

"Here, the threshold is informed by the haptic memory of a laser maze, where children inventively travel through spaces with different bodily gestures."