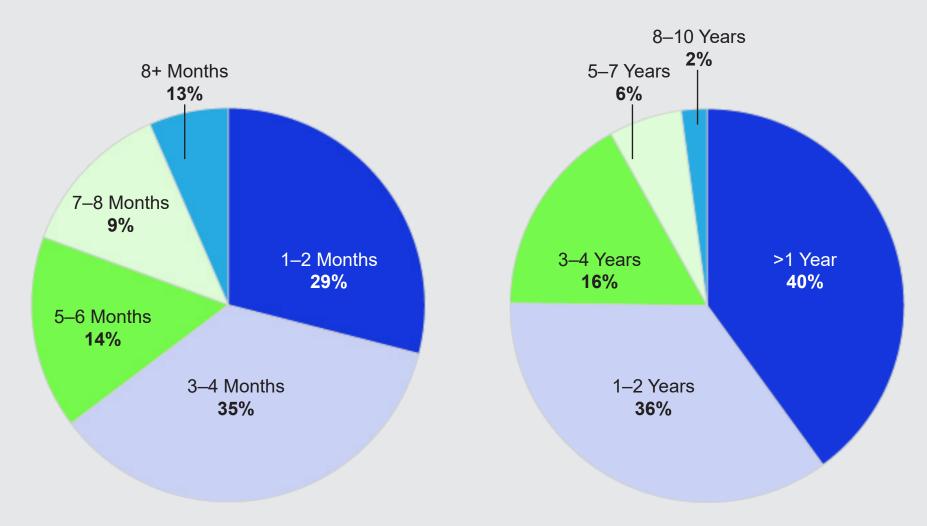

## **COLUMBIA GSAPP**

### CAREER SERVICES

2020 EMPLOYMENT DATA

MASTER OF ARCHITECTURE M.S. ADVANCED ARCHITECTURAL DESIGN M.S. ARCHITECTURE & URBAN DESIGN

#### **CLASS OF 2020 RESULTS**



#### **RESPONDENTS' DEGREE PROGRAM**

#### **STUDENTS' NATIONALITIES**



#### JOB OFFER RECEIVED AFTER GRADUATION

#### YEARS OF EXPERIENCE BEFORE GSAPP



#### JOB OFFER LOCATIONS



#### **RESOURCES USED FOR JOB HUNTING**



#### **AVERAGE ANNUAL SALARY & WORK EXPERIENCE**



#### **TYPES OF FIRMS**

#### SECTOR OF INDUSTRY



# LIST OF EMPLOYERS (hired more than 2 graduates)

- + Beyer Blinder Belle Architects
- + BIG
- + Coen + Partners
- + Ennead Architects
- + Fogarty Finger Architects
- + Foster & Partners
- + Gensler
- + Handel Architects
- + HKS
- + KPF
- + Marvel Architects
- + Oneil Langan Architects

#### **OTHER FIRMS**

- + AECOM
- + AESOP
- + Asymptote
- + Dattner Architects
- + Gehl
- + Perkins Eastman
- + Pliskin
- + Ramsa
- + Shop Architects
- + SOM
- + Studio Link Arc
- + Woods Bagot
- + WRT



- A: Junior Urban Designer, Urban Planner, Urban Designer/Planner, Adjunct Professor, Architectural Associate, Architectural Job