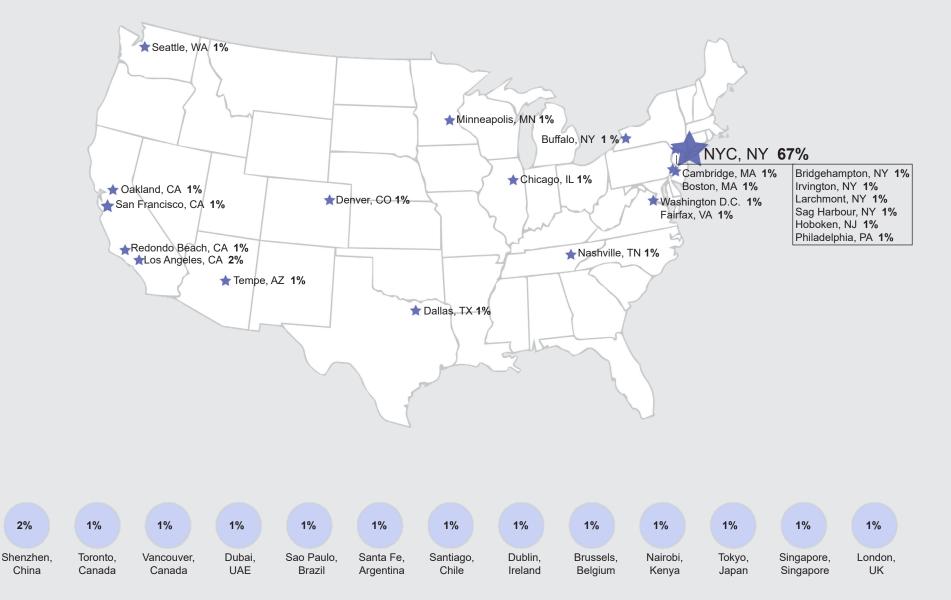

## **COLUMBIA GSAPP**

### CAREER SERVICES

2020 EMPLOYMENT DATA

MASTER OF ARCHITECTURE M.S. ADVANCED ARCHITECTURAL DESIGN M.S. ARCHITECTURE & URBAN DESIGN

#### **CLASS OF 2020 RESULTS**



#### **RESPONDENTS' DEGREE PROGRAM**

#### **STUDENTS' NATIONALITIES**



#### JOB OFFER RECEIVED AFTER GRADUATION

#### YEARS OF EXPERIENCE BEFORE GSAPP



#### JOB OFFER LOCATIONS



#### **RESOURCES USED FOR JOB HUNTING**



#### **AVERAGE ANNUAL SALARY & WORK EXPERIENCE**



#### **TYPES OF FIRMS**

#### SECTOR OF INDUSTRY



# LIST OF EMPLOYERS (hired more than 2 graduates)

- + Beyer Blinder Belle Architects
- + BIG
- + Coen + Partners
- + Ennead Architects
- + Fogarty Finger Architects
- + Foster & Partners
- + Gensler
- + Handel Architects
- + HKS
- + KPF
- + Marvel Architects
- + Oneil Langan Architects

#### **OTHER FIRMS**

- + AECOM
- + AESOP
- + Asymptote
- + Dattner Architects
- + Gehl
- + Perkins Eastman
- + Pliskin
- + Ramsa
- + Shop Architects
- + SOM
- + Studio Link Arc
- + Woods Bagot
- + WRT



- A: Junior Urban Designer, Urban Planner, Urban Designer/Planner, Adjunct Professor, Architectural Associate, Architectural Job Captain, Architectural Desig