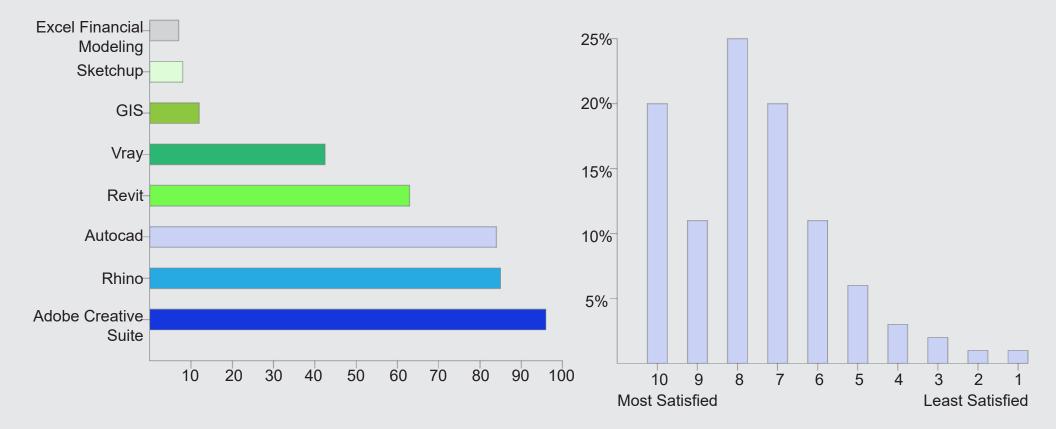

Adjunct Professor, Architectural Associate, Architectural Job Captain, Architectural Designer I, Architectural Profession I, Architectural Projects Coordinator, Assistant Project Manager, Junior Landscape Architect, Senior Analyst, Researcher, Project Coordinator, Project Director, Intern, Professor, Intermediate Designer, Graduate Architect, Freelance Architect, Founder & Architect, Associate Project Consultant, Computational Designer, Contract Designer, Construction Admin/ Architectural Designer, Cartographer/ Data Analyst
- **B:** Architect, Architectural Assistant, Technical Designer, Intermediate Architecture Designer, Intermediate Architect, Project Designer
- C: Junior Architectural Designer, Project Manager, Intern Architect, Project Architect

#### **PROFESSIONAL SATISFACTION**