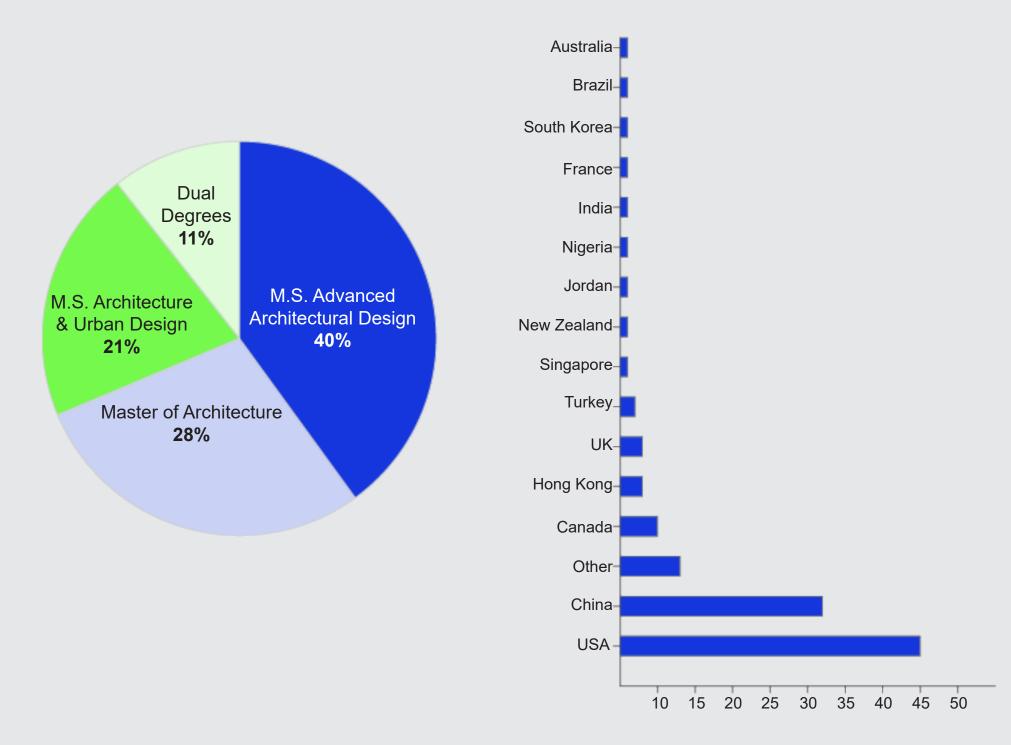

## **COLUMBIA GSAPP**

### CAREER SERVICES

2020 EMPLOYMENT DATA

MASTER OF ARCHITECTURE M.S. ADVANCED ARCHITECTURAL DESIGN M.S. ARCHITECTURE & URBAN DESIGN

#### **CLASS OF 2020 RESULTS**



#### **RESPONDENTS' DEGREE PROGRAM**

#### **STUDENTS' NATIONALITIES**



#### JOB OFFER RECEIVED AFTER GRADUATION

#### YEARS OF EXPERIENCE BEFORE GSAPP



#### JOB OFFER LOCATIONS



#### **RESOURCES USED FOR JOB HUNTING**



#### **AVERAGE ANNUAL SALARY & WORK EXPERIENCE**



#### **TYPES OF FIRMS**

#### SECTOR OF INDUSTRY



# LIST OF EMPLOYERS (hired more than 2 graduates)

- + Beyer Blinder Belle Architects
- + BIG
- + Coen + Partners
- + Ennead Architects
- + Fogarty Finger Architects
- + Foster & Partners
- + Gensler
- + Handel Architects
- + HKS
- + KPF
- + Marvel Architects
- + Oneil Langan Architects

#### **OTHER FIRMS**

- + AECOM
- + AESOP
- + Asymptote
- + Dattner Architects
- + Gehl
- + Perkins Eastman
- + Pliskin
- + Ramsa
- + Shop Architects
- + SOM
- + Studio Link Arc
- + Woods Bagot
- + WRT



- A: Junior Urban Designer, Urban Planner, Urb