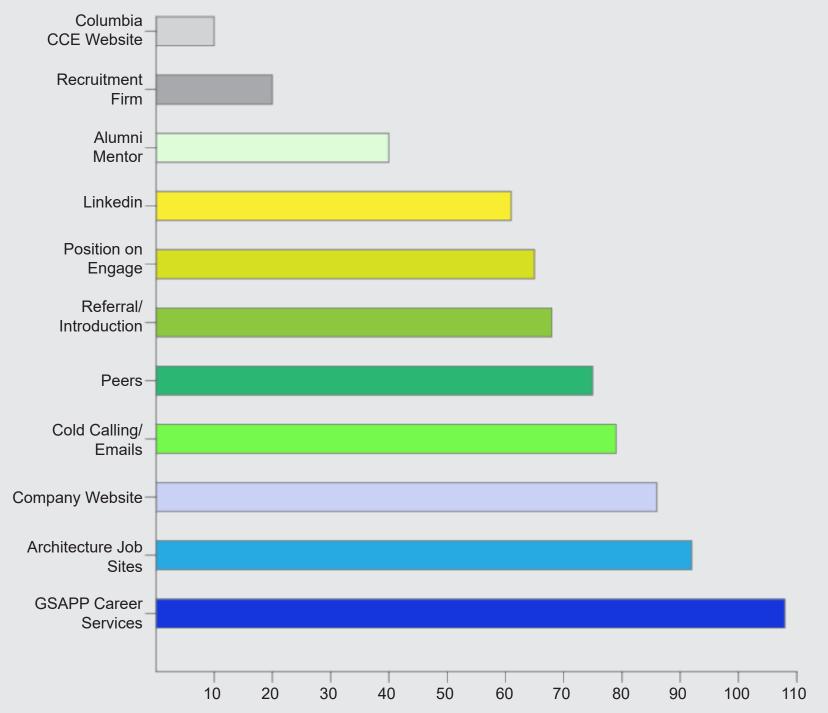

## **COLUMBIA GSAPP**

### CAREER SERVICES

2020 EMPLOYMENT DATA

MASTER OF ARCHITECTURE M.S. ADVANCED ARCHITECTURAL DESIGN M.S. ARCHITECTURE & URBAN DESIGN

#### **CLASS OF 2020 RESULTS**



#### **RESPONDENTS' DEGREE PROGRAM**

#### **STUDENTS' NATIONALITIES**



#### JOB OFFER RECEIVED AFTER GRADUATION

#### YEARS OF EXPERIENCE BEFORE GSAPP



#### JOB OFFER LOCATIONS



#### **RESOURCES USED FOR JOB HUNTING**



#### **AVERAGE ANNUAL SALARY & WORK EXPERIENCE**



#### **TYPES OF FIRMS**

#### SECTOR OF INDUSTRY



# LIST OF EMPLOYERS (hired more than 2 graduates)

- + Beyer Blinder Belle Architects
- + BIG
- + Coen + Partners
- + Ennead Architects
- + Fogarty Finger Architects
- + Foster & Partners
- + Gensler
- + Handel Architects
- + HKS
- + KPF
- + Marvel Architects
- + Oneil Langan Architects

#### **OTHER FIRMS**

- + AECOM
- + AESOP
- + Asymptote
- + Dattner Architects
- + Gehl
- + Perkins Eastman
- + Pliskin
- + Ramsa
- + Shop Architects
- + SOM
- + Studio Link Arc
- + Woods Bagot
- + WRT



- A: Junior Urban Designer, Urban Planner, Urban Designer/Planner, Adjunct Professor, Architectural Associate, Architectural Job Captain, Architectural Designer I, Architectural Profession I, Architec