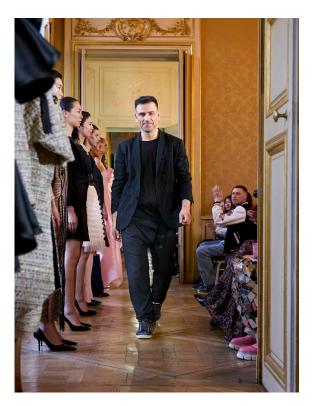

### Dress code:

Dress code: Exquisite and classy

Rubin Singer, an Austrian-born fashion designer raised in Paris, has made quite a name for himself in the United States. Singer has collaborated with numerous A-list artists, including Shakira, Iman, Jennifer Lopez, Cardi B, Ariana Grande, Taylor Swift, Glenn Close, Mariah Carey, Zendaya, Kate Walsh, and Alicia Keys. His costumes for Beyoncé were featured in the Super Bowl Half-Time Show on February 3, 2013. Singer and his work have been featured in hundreds of articles in the press.

He's bringing something special to Miami with his new resort collection. It's a departure from his past work yet maintains his signature elegant and classy style. This new couture resort collection is unlike anything seen before.