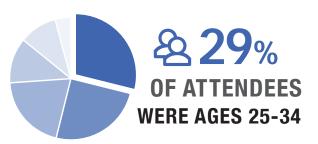

25% Ages 35-44

20% Ages 45-54

12% Ages 55-64

10% Ages 18-24

4% Over 65

FAMILIES THAT SEEK
OUT EVENTS HAVE
HIGHER INCOMES
& SPEND MORE

\$100,000

THAT'S 3X THE NATIONAL AVERAGE