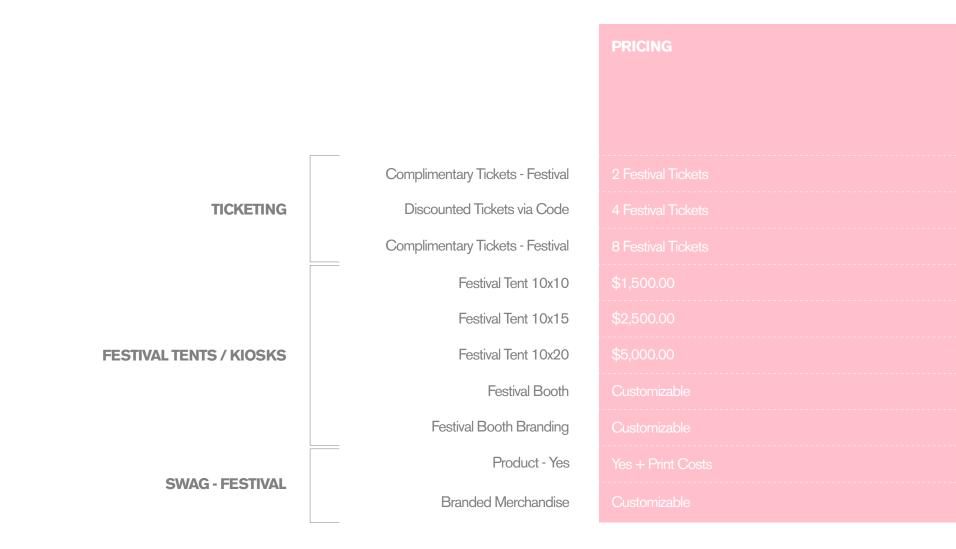

|              | Yes + Costs   | Yes + Costs  |
|                                               | WAG                | Branded Merchandise                        | Customizable | Customizable  | Customizable |
|                                               |                    | Festival - Ground Branding                 |              | Yes + Costs   | Yes + Costs  |
|                                               |                    | Festival - GI & Ground                     |              | Yes + Costs   | Yes + Costs  |
|                                               | Ferries - Branding |                                            |              | Yes + Costs   |              |

#### **ROCK THE HUDSON CONCERT & INCREDIBLE FESTIVAL**

PROJECT BRANDSHINE ACTIVATION BRANDING



ALL EXPERIENCES PROJECT BRANDSHINE DECK ACTIVATION BRANDING

# PROJECT BRAND SHINE INCLUSIONS:

Exclusive BrandShine Partner for designated deck/area within your shade of pink Exclusive promotional visibility for designated deck/area Opportunity to brand onboard bar on your deck Open flow plan, guests will flow through space immersively Opportunity to brand immersively, creatively, and dynamically with guests Let's Get Fizzical - 3,000 guests Rock the Hudson & Incredible - 10,000 guests

\*Costs include visibility, point of sale and product costs subject to quotation



Don't be left on the docks...

### we can't wait for you to

# PRIDE

with us!

+1-201-757-8038 gareth@unthinkablelife.com