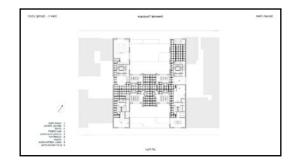

South Entrance

- 1 LOBBY
- 2 ATRIUM
- 3 DINING HALL
- 4 PLAYGROUND
- 5 EXIT TO COURTYARD

- 6 EXERCISE ROOM
- 7 KITCHEN
- 8 LIBRARY
- 9 SMALL MEETING ROOM
- 10 SEMI-EXTERIOR READING AREA
- 11 ROOF PLAYGROUND
- 12 FLEXIBLE PLAYSPACE
- 13 MEDITATION ROOM

- 1 GALLERY
- 2 ATRIUM
- 3 AUDITORIUM WAITING AREA
- 4 PLAYGROUND
- 5 KITCHEN
- 6 SHOP+MAKERSPACE
- 7 SMALL MEETINGROOM

- 8 LAB
- 9 REFUSE RECYCLE ROOM
- 10 MUSIC STUDIO
- 11 ART STUDIO
- 12 MEDITATION ROOM

Sequence

- 1 SIDE WALK TO ENTRANCE
- 2 LOBBY
  3 ATRIUM (towards lobby)
  4 ATRIUM (upwards)

1 DINING HALL

1 ART STUDIO

1 MUSIC STUDIO

Sequence+Program

- 1 LOBBY
- 2 MAIN STREET
- 3 PLAYGROUND
- 4 MEDICAL STATION
- 5 ATRIUM

- 6 SMALL MEETING ROOM
- 7 FLEXIBLE CLASSROOM
- 8 MEDITATION ROOM
- 9 GALLERY
- 10 COURTYARD

- 1 MAIN STREET
- 2 CLASSROOM
- 3 FLEXIBLE PLAY SPACE
- 4 PLAYGROUND
- 5 COURTYARD
- 6 AUDITORIUM
- 7 TERRACE

- 8 ENTRANCE
- 9 BREAKOUT SPACE
- 10 SMALL MEETING ROOM

1 MAIN STREET AND THRESHOLD

1 FLEXIBLE PLAY SPACE

1 FLEXIBLE PLAY SPACE

- 1 LOBBY
- 2 CAFETERIA
- 3 EXTERIOR DINING PLACE
- 4 PLAYGROUND ON BASEMENT
- 5 GALLERY
- 6 COMMUNITY CENTER
- 7 AUDITORIUM
- 8 SCHOOL ENTRANCE
- 9 COMMUNITY ENTRANCE
- 10 TERRACE

Ground Plan

- 1 DINING AREA
- 2 MEDICAL STATION
- 3 OFFICE
- 4 MAIN STREET
- 5 FLEXIBLE PLAY SPACE
- 6 CLASSROOM
- 7 ATRIUM
- 8 SMALL MEETING ROOM
- 9 SHOP+MAKER SPACE

- 1 EXISTING MASONARY WALL
- 2 STONE DECORATION ON FACADE
- 3 EXISTING WINDOW FRAME
- 4 EXISTING FLOOR PLATE
- 5 GYPSUM BOARD
- 6 MAIN TIMBER BEAM
- 7 LIGHTWEIGHT CONCRETE PANEL
- 8 TIMBER STRUCTURE
- 9 PLASTER FINISH
- 10 REUSE NEW BRICK WALL