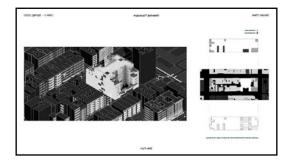

South Entrance

- 1 LOBBY
- 2 ATRIUM
- 3 DINING HALL
- 4 PLAYGROUND
- 5 EXIT TO COURTYARD

- 6 EXERCISE ROOM
- 7 KITCHEN
- 8 LIBRARY
- 9 SMALL MEETING ROOM
- 10 SEMI-EXTERIOR READING AREA
- 11 ROOF PLAYGROUND
- 12 FLEXIBLE PLAYSPACE
- 13 MEDITATION ROOM

- 1 GALLERY
- 2 ATRIUM
- 3 AUDITORIUM WAITING AREA
- 4 PLAYGROUND
- 5 KITCHEN
- 6 SHOP+MAKERSPACE
- 7 SMALL MEETINGROOM

- 8 LAB
- 9 REFUSE RECYCLE ROOM
- 10 MUSIC STUDIO
- 11 ART STUDIO
- 12 MEDITATION ROOM

Sequence

- 1 SIDE WALK TO ENTRANCE
- 2 LOBBY
  3 ATRIUM (towards lobby)
  4 ATRIUM (upwards)

1 DINING HALL

1 ART STUDIO

1 MUSIC STUDIO

Sequence+Program

- 1 LOBBY
- 2 MAIN STREET
- 3 PLAYGROUND
- 4 MEDICAL STATION
- 5 ATRIUM

- 6 SMALL MEETING ROOM
- 7 FLEXIBLE CLASSROOM
- 8 MEDITATION ROOM
- 9 GALLERY
- 10 COURTYARD

- 1 MAIN STREET
- 2 CLASSROOM
- 3 FLEXIBLE PLAY SPACE
- 4 PLAYGROUND
- 5 COURTYARD
- 6 AUDITORIUM
- 7 TERRACE

- 8 ENTRANCE
- 9 BREAKOUT SPACE
- 10 SMALL MEETING ROOM

1 MAIN STREET AND THRESHOLD

1 FLEXIBLE PLAY SPACE

1 FLEXIBLE PLAY SPACE

- 1 LOBBY
- 2 CAFETERIA
- 3 EXTERIOR DINING PLACE
- 4 PLAYGROUND ON BASEMENT
- 5 GALLERY
- 6 COMMUNITY CENTER
- 7 AUDITORIUM
- 8 SCHOOL ENTRANCE
- 9 COMMUNITY ENTRANCE
- 10 TERRACE

Ground Plan

- 1 DINING AREA
- 2 MEDICAL STATION
- 3 OFFICE
- 4 MAIN STREET
- 5 FLEXIBLE PLAY SPACE
- 6 CLASSROOM
- 7 ATRIUM
- 8 SMALL MEETING ROOM
- 9 SHOP+MAKER SPACE

- 1 EXISTING MASONARY WALL
- 2 STONE DECORATION ON FACADE
- 3 EXISTING WINDOW FRAME
- 4 EXISTING FLOOR PLATE
- 5 GYPSUM BOARD
- 6 MAIN TIMBER BEAM
- 7 LIGHTWEIGHT CONCRETE PANEL
- 8 TIMBER STRUCTURE
- 9 PLASTER FINISH
- 10 REUSE NEW BRICK WALL