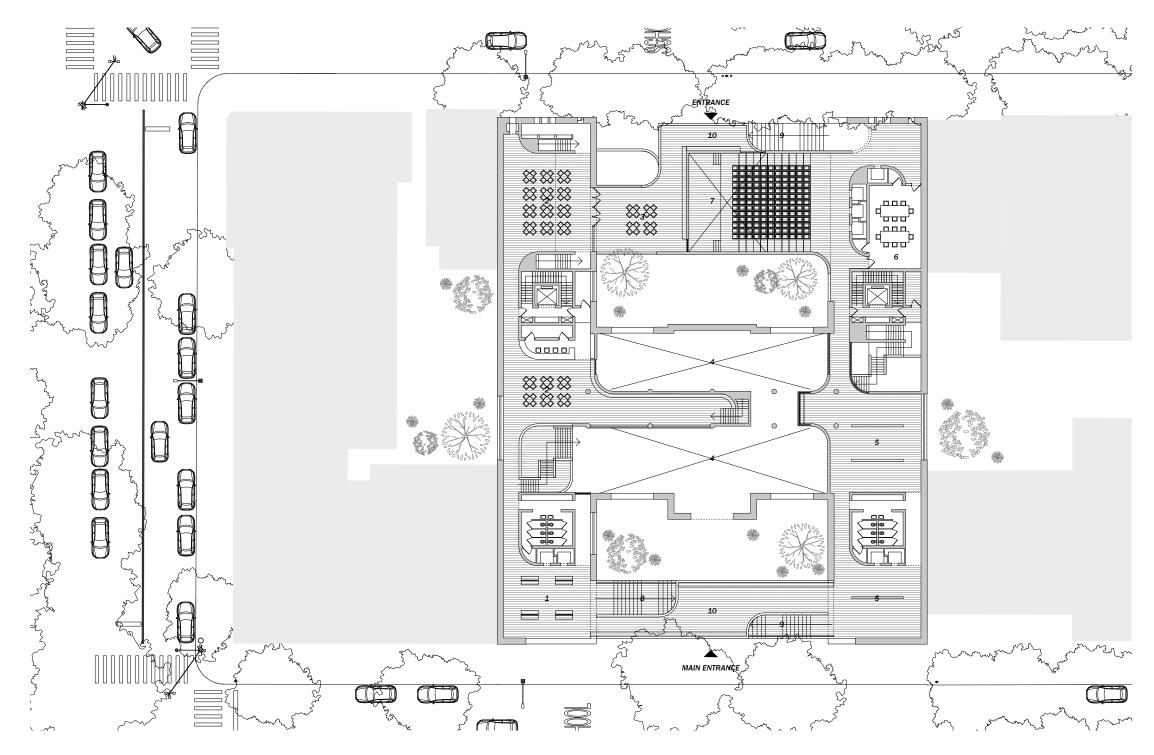

Ground Plan

- 1 DINING AREA
- 2 MEDICAL STATION
- 3 OFFICE
- 4 MAIN STREET
- 5 FLEXIBLE PLAY SPACE
- 6 CLASSROOM
- 7 ATRIUM
- 8 SMALL MEETING ROOM
- 9 SHOP+MAKER SPACE

- 1 EXISTING MASONARY WALL
- 2 STONE DECORATION ON FACADE
- 3 EXISTING WINDOW FRAME
- 4 EXISTING FLOOR PLATE
- 5 GYPSUM BOARD
- 6 MAIN TIMBER BEAM
- 7 LIGHTWEIGHT CONCRETE PANEL
- 8 TIMBER STRUCTURE
- 9 PLASTER FINISH
- 10 REUSE NEW BRICK WALL