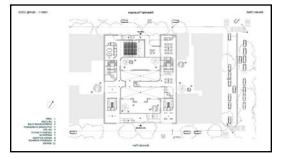

South Entrance

- 1 LOBBY
- 2 ATRIUM
- 3 DINING HALL
- 4 PLAYGROUND
- 5 EXIT TO COURTYARD

- 6 EXERCISE ROOM
- 7 KITCHEN
- 8 LIBRARY
- 9 SMALL MEETING ROOM
- 10 SEMI-EXTERIOR READING AREA
- 11 ROOF PLAYGROUND
- 12 FLEXIBLE PLAYSPACE
- 13 MEDITATION ROOM