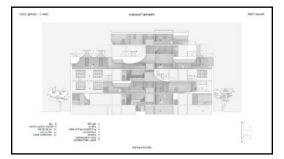

- 6 SMALL MEETING ROOM
- 7 FLEXIBLE CLASSROOM
- 8 MEDITATION ROOM
- 9 GALLERY
- 10 COURTYARD

- 1 MAIN STREET
- 2 CLASSROOM
- 3 FLEXIBLE PLAY SPACE
- 4 PLAYGROUND
- 5 COURTYARD
- 6 AUDITORIUM
- 7 TERRACE

- 8 ENTRANCE
- 9 BREAKOUT SPACE
- 10 SMALL MEETING ROOM

1 MAIN STREET AND THRESHOLD

1 FLEXIBLE PLAY SPACE

1 FLEXIBLE PLAY SPACE

- 1 LOBBY
- 2 CAFETERIA
- 3 EXTERIOR DINING PLACE
- 4 PLAYGROUND ON BASEMENT
- 5 GALLERY
- 6 COMMUNITY CENTER
- 7 AUDITORIUM
- 8 SCHOOL ENTRANCE
- 9 COMMUNITY ENTRANCE
- 10 TERRACE

Ground Plan

- 1 DINING AREA
- 2 MEDICAL STATION
- 3 OFFICE
- 4 MAIN STREET
- 5 FLEXIBLE PLAY SPACE
- 6 CLASSROOM
- 7 ATRIUM
- 8 SMALL MEETING ROOM
- 9 SHOP+MAKER SPACE

- 1 EXISTING MASONARY WALL
- 2 STONE DECORATION ON FACADE
- 3 EXISTING WINDOW FRAME
- 4 EXISTING FLOOR PLATE
- 5 GYPSUM BOARD
- 6 MAIN TIMBER BEAM
- 7 LIGHTWEIGHT CONCRETE PANEL
- 8 TIMBER STRUCTURE
- 9 PLASTER FINISH
- 10 REUSE NEW BRICK WALL