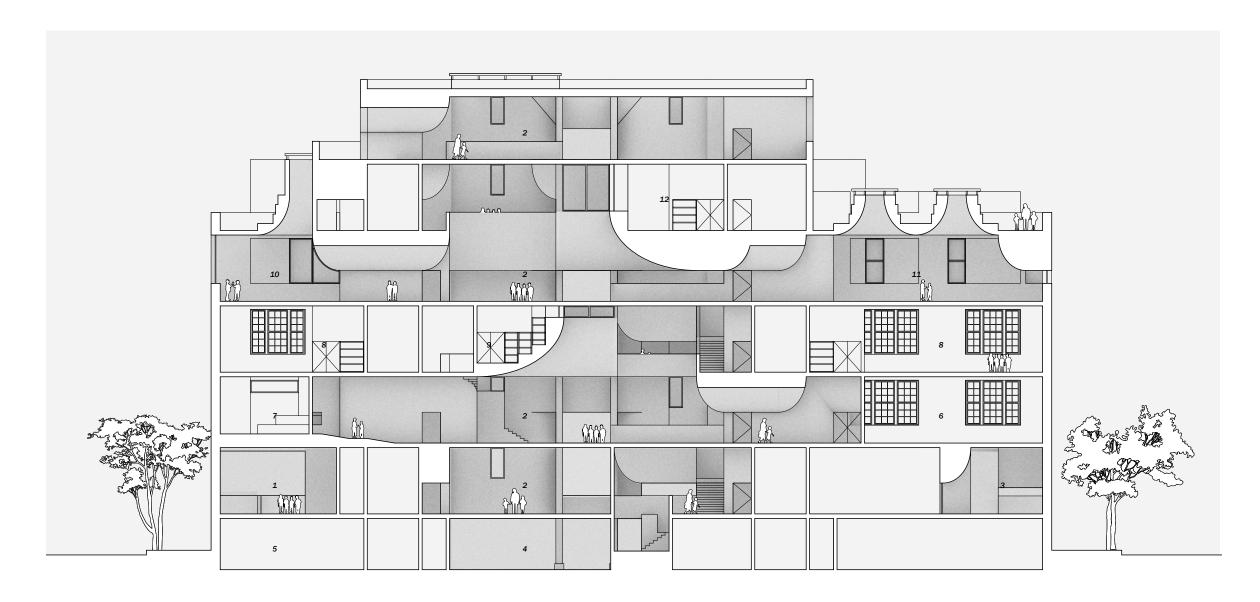

South Entrance

- 1 LOBBY
- 2 ATRIUM
- 3 DINING HALL
- 4 PLAYGROUND
- 5 EXIT TO COURTYARD

- 6 EXERCISE ROOM
- 7 KITCHEN
- 8 LIBRARY
- 9 SMALL MEETING ROOM
- 10 SEMI-EXTERIOR READING AREA
- 11 ROOF PLAYGROUND
- 12 FLEXIBLE PLAYSPACE
- 13 MEDITATION ROOM

- 1 GALLERY
- 2 ATRIUM
- 3 AUDITORIUM WAITING AREA
- 4 PLAYGROUND
- 5 KITCHEN
- 6 SHOP+MAKERSPACE
- 7 SMALL MEETINGROOM

- 8 LAB
- 9 REFUSE RECYCLE ROOM
- 10 MUSIC STUDIO
- 11 ART STUDIO
- 12 MEDITATION ROOM