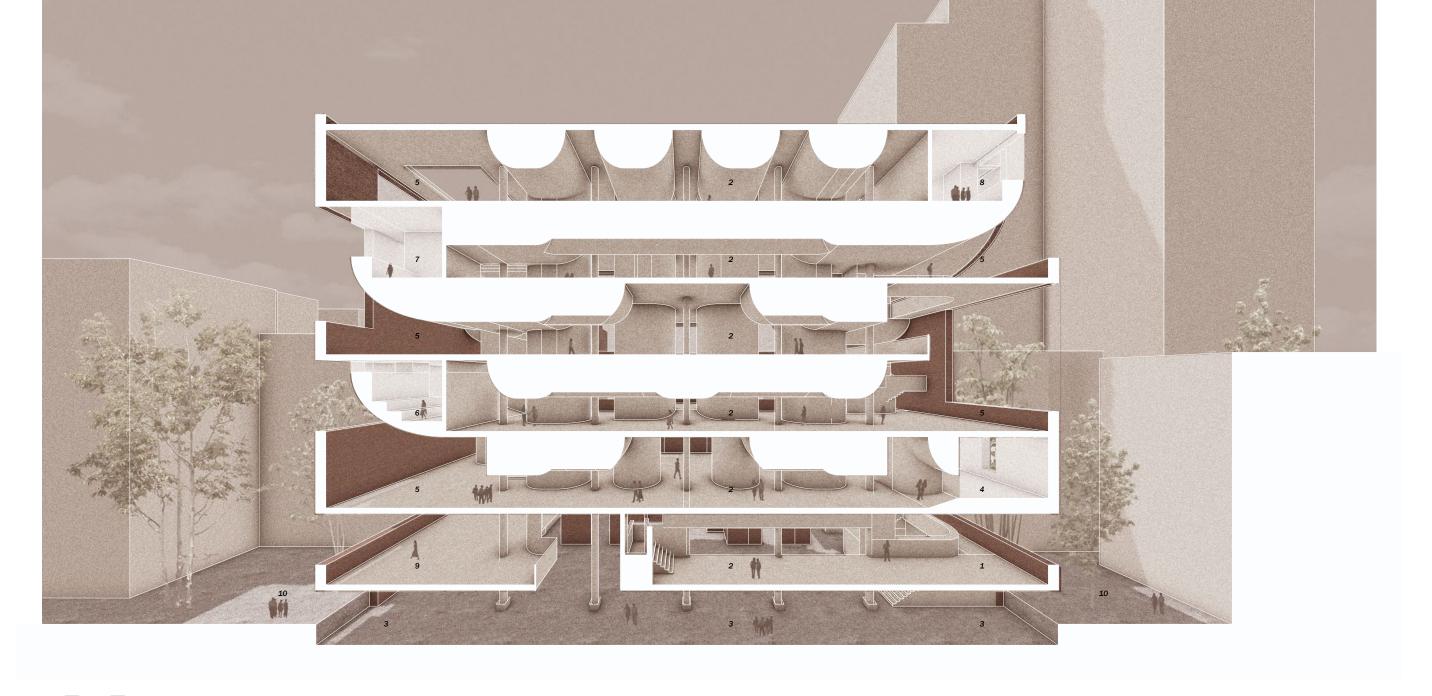

Ground Plan

- 1 DINING AREA
- 2 MEDICAL STATION
- 3 OFFICE
- 4 MAIN STREET
- 5 FLEXIBLE PLAY SPACE
- 6 CLASSROOM
- 7 ATRIUM
- 8 SMALL MEETING ROOM
- 9 SHOP+MAKER SPACE

- 1 EXISTING MASONARY WALL
- 2 STONE DECORATION ON FACADE
- 3 EXISTING WINDOW FRAME
- 4 EXISTING FLOOR PLATE
- 5 GYPSUM BOARD
- 6 MAIN TIMBER BEAM
- 7 LIGHTWEIGHT CONCRETE PANEL
- 8 TIMBER STRUCTURE
- 9 PLASTER FINISH
- 10 REUSE NEW BRICK WALL