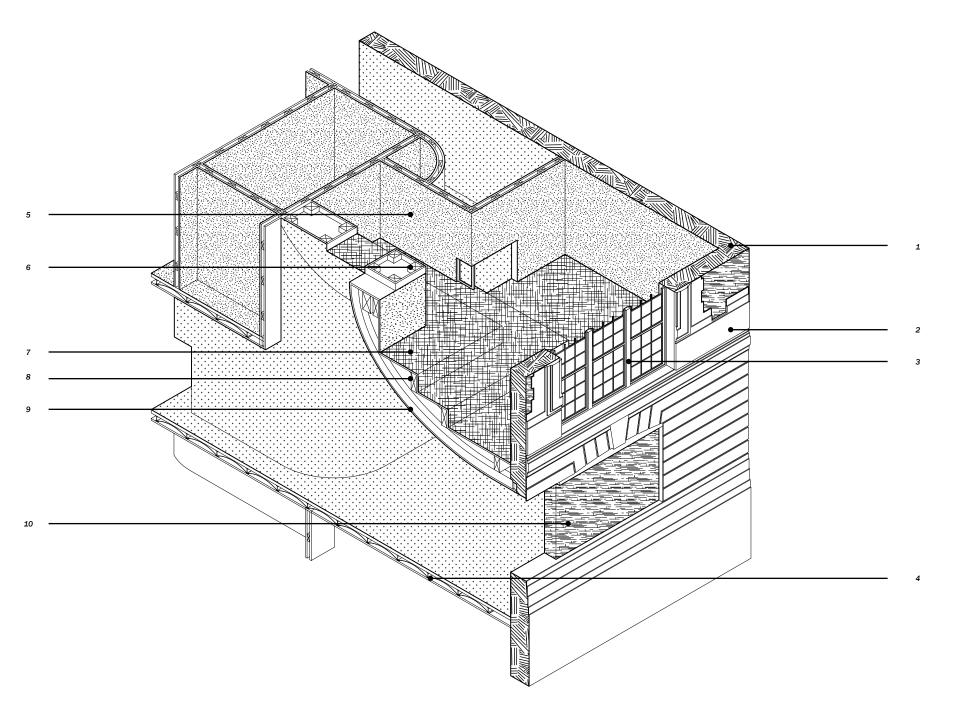

Ground Plan

- 1 DINING AREA
- 2 MEDICAL STATION
- 3 OFFICE
- 4 MAIN STREET
- 5 FLEXIBLE PLAY SPACE
- 6 CLASSROOM
- 7 ATRIUM
- 8 SMALL MEETING ROOM
- 9 SHOP+MAKER SPACE

- 1 EXISTING MASONARY WALL
- 2 STONE DECORATION ON FACADE
- 3 EXISTING WINDOW FRAME
- 4 EXISTING FLOOR PLATE
- 5 GYPSUM BOARD
- 6 MAIN TIMBER BEAM
- 7 LIGHTWEIGHT CONCRETE PANEL
- 8 TIMBER STRUCTURE
- 9 PLASTER FINISH
- 10 REUSE NEW BRICK WALL