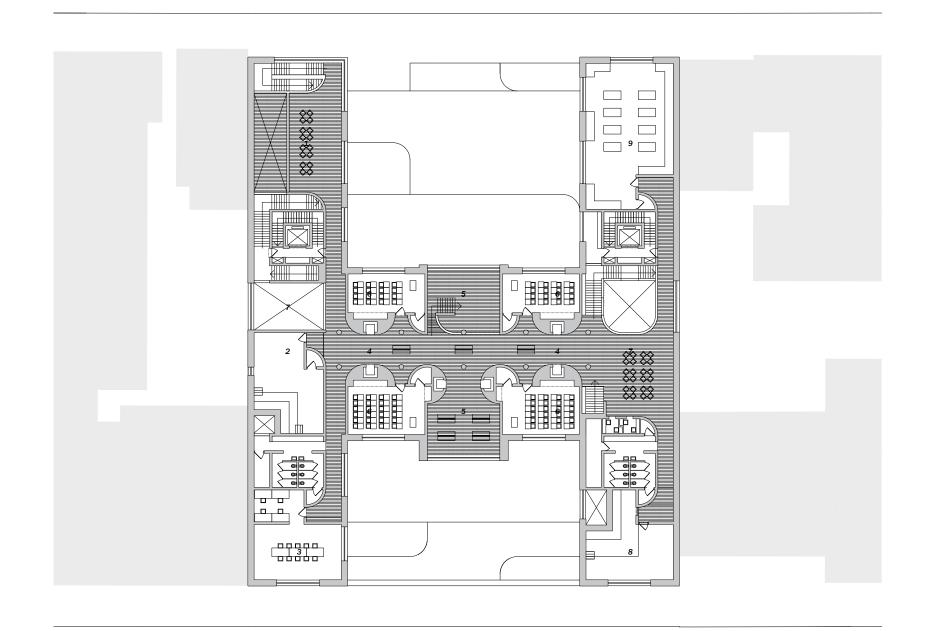

- 6 SMALL MEETING ROOM
- 7 FLEXIBLE CLASSROOM
- 8 MEDITATION ROOM
- 9 GALLERY
- 10 COURTYARD

- 1 MAIN STREET
- 2 CLASSROOM
- 3 FLEXIBLE PLAY SPACE
- 4 PLAYGROUND
- 5 COURTYARD
- 6 AUDITORIUM
- 7 TERRACE

- 8 ENTRANCE
- 9 BREAKOUT SPACE
- 10 SMALL MEETING ROOM

1 MAIN STREET AND THRESHOLD

1 FLEXIBLE PLAY SPACE

1 FLEXIBLE PLAY SPACE

- 1 LOBBY
- 2 CAFETERIA
- 3 EXTERIOR DINING PLACE
- 4 PLAYGROUND ON BASEMENT
- 5 GALLERY
- 6 COMMUNITY CENTER
- 7 AUDITORIUM
- 8 SCHOOL ENTRANCE
- 9 COMMUNITY ENTRANCE
- 10 TERRACE