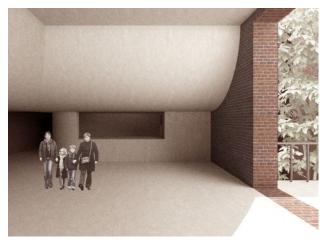

Sequence

- 1 SIDE WALK TO ENTRANCE
- 2 LOBBY
  3 ATRIUM (towards lobby)
  4 ATRIUM (upwards)

1 DINING HALL

1 ART STUDIO

1 MUSIC STUDIO

Sequence+Program

- 1 LOBBY
- 2 MAIN STREET
- 3 PLAYGROUND
- 4 MEDICAL STATION
- 5 ATRIUM