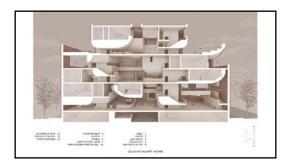

South Entrance

- 1 LOBBY
- 2 ATRIUM
- 3 DINING HALL
- 4 PLAYGROUND
- 5 EXIT TO COURTYARD

- 6 EXERCISE ROOM
- 7 KITCHEN
- 8 LIBRARY
- 9 SMALL MEETING ROOM
- 10 SEMI-EXTERIOR READING AREA
- 11 ROOF PLAYGROUND
- 12 FLEXIBLE PLAYSPACE
- 13 MEDITATION ROOM

- 1 GALLERY
- 2 ATRIUM
- 3 AUDITORIUM WAITING AREA
- 4 PLAYGROUND
- 5 KITCHEN
- 6 SHOP+MAKERSPACE
- 7 SMALL MEETINGROOM

- 8 LAB
- 9 REFUSE RECYCLE ROOM
- 10 MUSIC STUDIO
- 11 ART STUDIO
- 12 MEDITATION ROOM