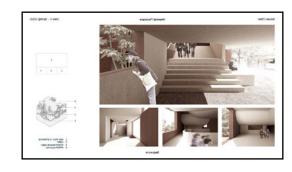

Sequence

- 1 SIDE WALK TO ENTRANCE
- 2 LOBBY
  3 ATRIUM (towards lobby)
  4 ATRIUM (upwards)

1 DINING HALL

1 ART STUDIO

1 MUSIC STUDIO

Sequence+Program

- 1 LOBBY
- 2 MAIN STREET
- 3 PLAYGROUND
- 4 MEDICAL STATION
- 5 ATRIUM