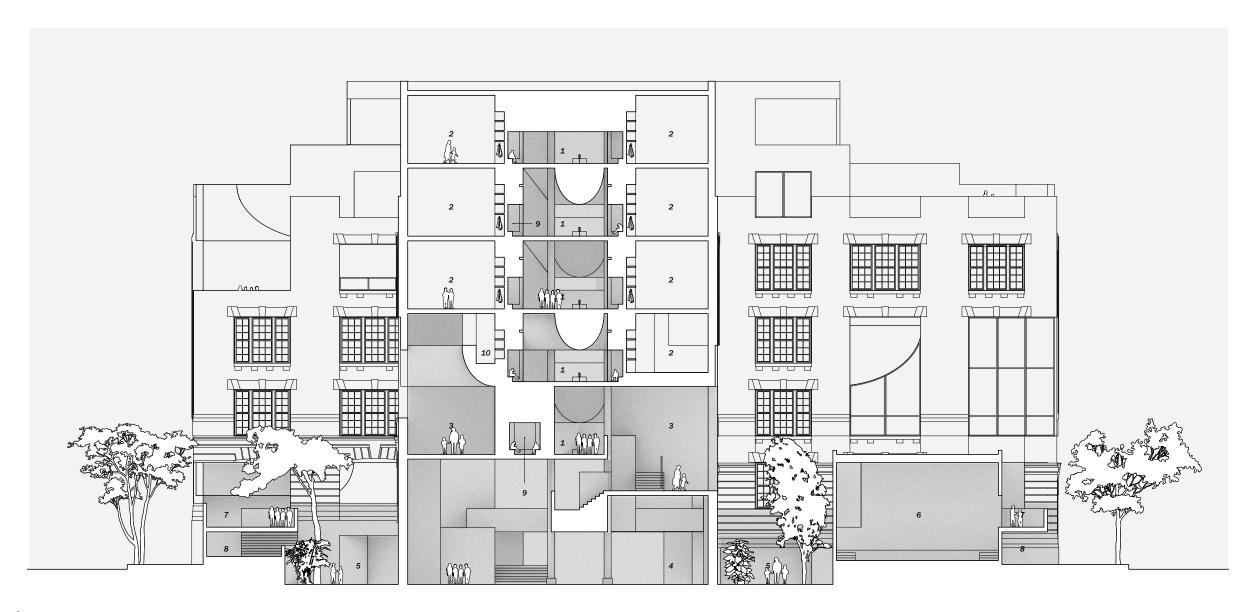

Ground Plan

- 1 DINING AREA
- 2 MEDICAL STATION
- 3 OFFICE
- 4 MAIN STREET
- 5 FLEXIBLE PLAY SPACE
- 6 CLASSROOM
- 7 ATRIUM
- 8 SMALL MEETING ROOM
- 9 SHOP+MAKER SPACE

- 1 EXISTING MASONARY WALL
- 2 STONE DECORATION ON FACADE
- 3 EXISTING WINDOW FRAME
- 4 EXISTING FLOOR PLATE
- 5 GYPSUM BOARD
- 6 MAIN TIMBER BEAM
- 7 LIGHTWEIGHT CONCRETE PANEL
- 8 TIMBER STRUCTURE
- 9 PLASTER FINISH
- 10 REUSE NEW BRICK WALL