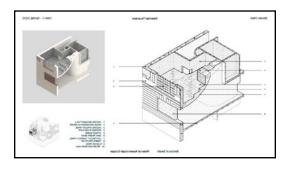

Ground Plan

- 1 DINING AREA
- 2 MEDICAL STATION
- 3 OFFICE
- 4 MAIN STREET
- 5 FLEXIBLE PLAY SPACE
- 6 CLASSROOM
- 7 ATRIUM
- 8 SMALL MEETING ROOM
- 9 SHOP+MAKER SPACE

- 1 EXISTING MASONARY WALL
- 2 STONE DECORATION ON FACADE
- 3 EXISTING WINDOW FRAME
- 4 EXISTING FLOOR PLATE
- 5 GYPSUM BOARD
- 6 MAIN TIMBER BEAM
- 7 LIGHTWEIGHT CONCRETE PANEL
- 8 TIMBER STRUCTURE
- 9 PLASTER FINISH
- 10 REUSE NEW BRICK WALL