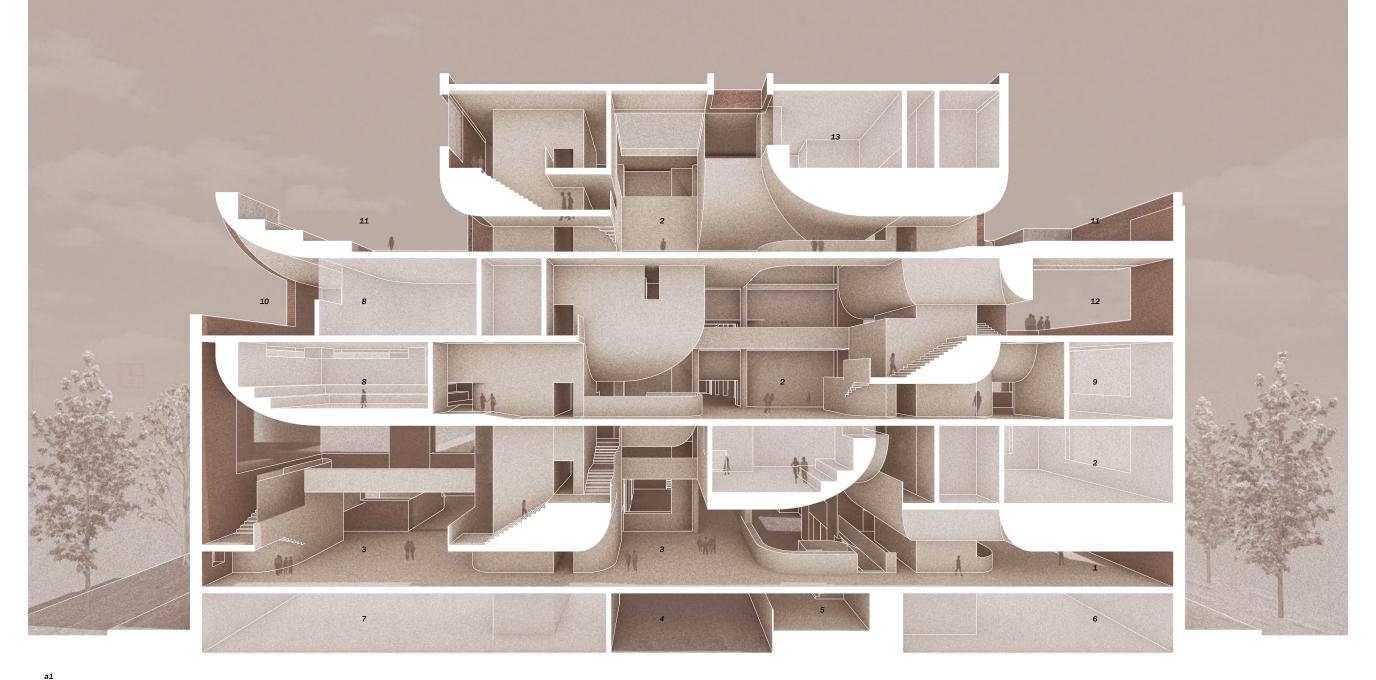

South Entrance

- 1 LOBBY
- 2 ATRIUM
- 3 DINING HALL
- 4 PLAYGROUND
- 5 EXIT TO COURTYARD

- 6 EXERCISE ROOM
- 7 KITCHEN
- 8 LIBRARY
- 9 SMALL MEETING ROOM
- 10 SEMI-EXTERIOR READING AREA
- 11 ROOF PLAYGROUND
- 12 FLEXIBLE PLAYSPACE
- 13 MEDITATION ROOM

- 1 GALLERY
- 2 ATRIUM
- 3 AUDITORIUM WAITING AREA
- 4 PLAYGROUND
- 5 KITCHEN
- 6 SHOP+MAKERSPACE
- 7 SMALL MEETINGROOM

- 8 LAB
- 9 REFUSE RECYCLE ROOM
- 10 MUSIC STUDIO
- 11 ART STUDIO
- 12 MEDITATION ROOM