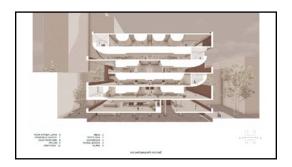

Ground Plan

- 1 DINING AREA
- 2 MEDICAL STATION
- 3 OFFICE
- 4 MAIN STREET
- 5 FLEXIBLE PLAY SPACE
- 6 CLASSROOM
- 7 ATRIUM
- 8 SMALL MEETING ROOM
- 9 SHOP+MAKER SPACE

- 1 EXISTING MASONARY WALL
- 2 STONE DECORATION ON FACADE
- 3 EXISTING WINDOW FRAME
- 4 EXISTING FLOOR PLATE
- 5 GYPSUM BOARD
- 6 MAIN TIMBER BEAM
- 7 LIGHTWEIGHT CONCRETE PANEL
- 8 TIMBER STRUCTURE
- 9 PLASTER FINISH
- 10 REUSE NEW BRICK WALL