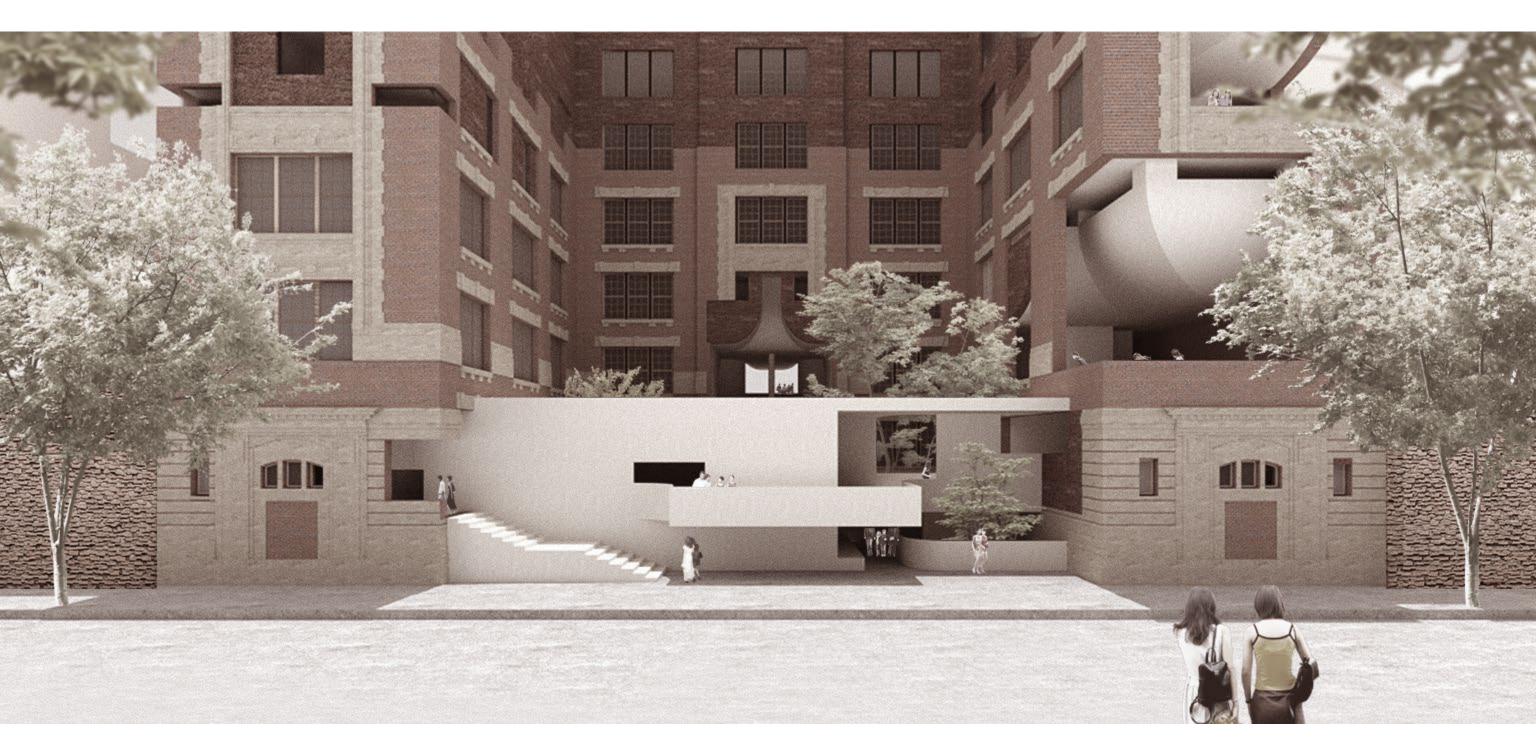

## Weaving Playscape Sixuan Chen

Rather than inhabiting the existing structure with solitary programs, it interprets the old as an envelope and intertwines a series of interconnected void spaces as a new learning structure. It provides a counterpart to the enclosed educational rooms in the form of 'weaving playscape'.

South Entrance

- 1 LOBBY
- 2 ATRIUM
- 3 DINING HALL
- 4 PLAYGROUND
- 5 EXIT TO COURTYARD

- 6 EXERCISE ROOM
- 7 KITCHEN
- 8 LIBRARY
- 9 SMALL MEETING ROOM
- 10 SEMI-EXTERIOR READING AREA
- 11 ROOF PLAYGROUND
- 12 FLEXIBLE PLAYSPACE
- 13 MEDITATION ROOM