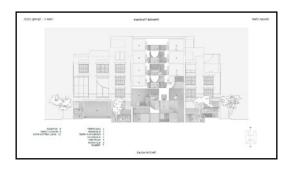

South Entrance

- 1 LOBBY
- 2 ATRIUM
- 3 DINING HALL
- 4 PLAYGROUND
- 5 EXIT TO COURTYARD

- 6 EXERCISE ROOM
- 7 KITCHEN
- 8 LIBRARY
- 9 SMALL MEETING ROOM
- 10 SEMI-EXTERIOR READING AREA
- 11 ROOF PLAYGROUND
- 12 FLEXIBLE PLAYSPACE
- 13 MEDITATION ROOM