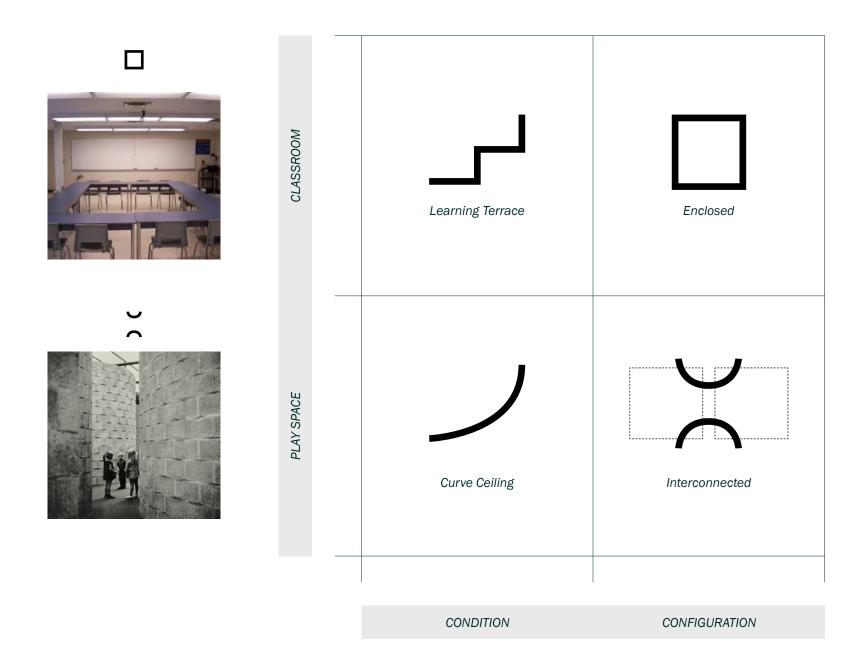

## Weaving Playscape Sixuan Chen

Rather than inhabiting the existing structure with solitary programs, it interprets the old as an envelope and intertwines a series of interconnected void spaces as a new learning structure. It provides a counterpart to the enclosed educational rooms in the form of 'weaving playscape'.