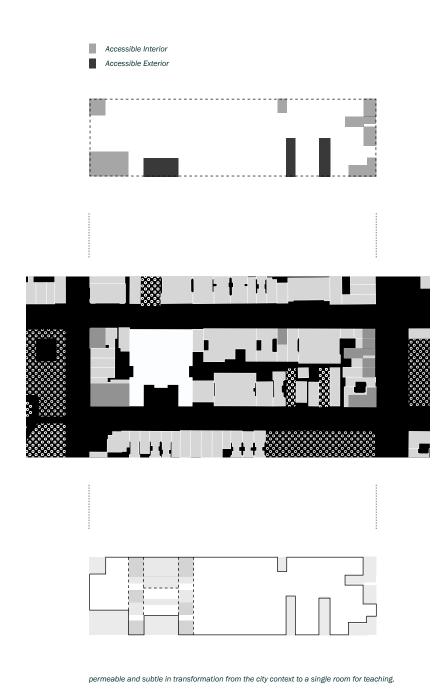

South Entrance

- 1 LOBBY
- 2 ATRIUM
- 3 DINING HALL
- 4 PLAYGROUND
- 5 EXIT TO COURTYARD

- 6 EXERCISE ROOM
- 7 KITCHEN
- 8 LIBRARY
- 9 SMALL MEETING ROOM
- 10 SEMI-EXTERIOR READING AREA
- 11 ROOF PLAYGROUND
- 12 FLEXIBLE PLAYSPACE
- 13 MEDITATION ROOM