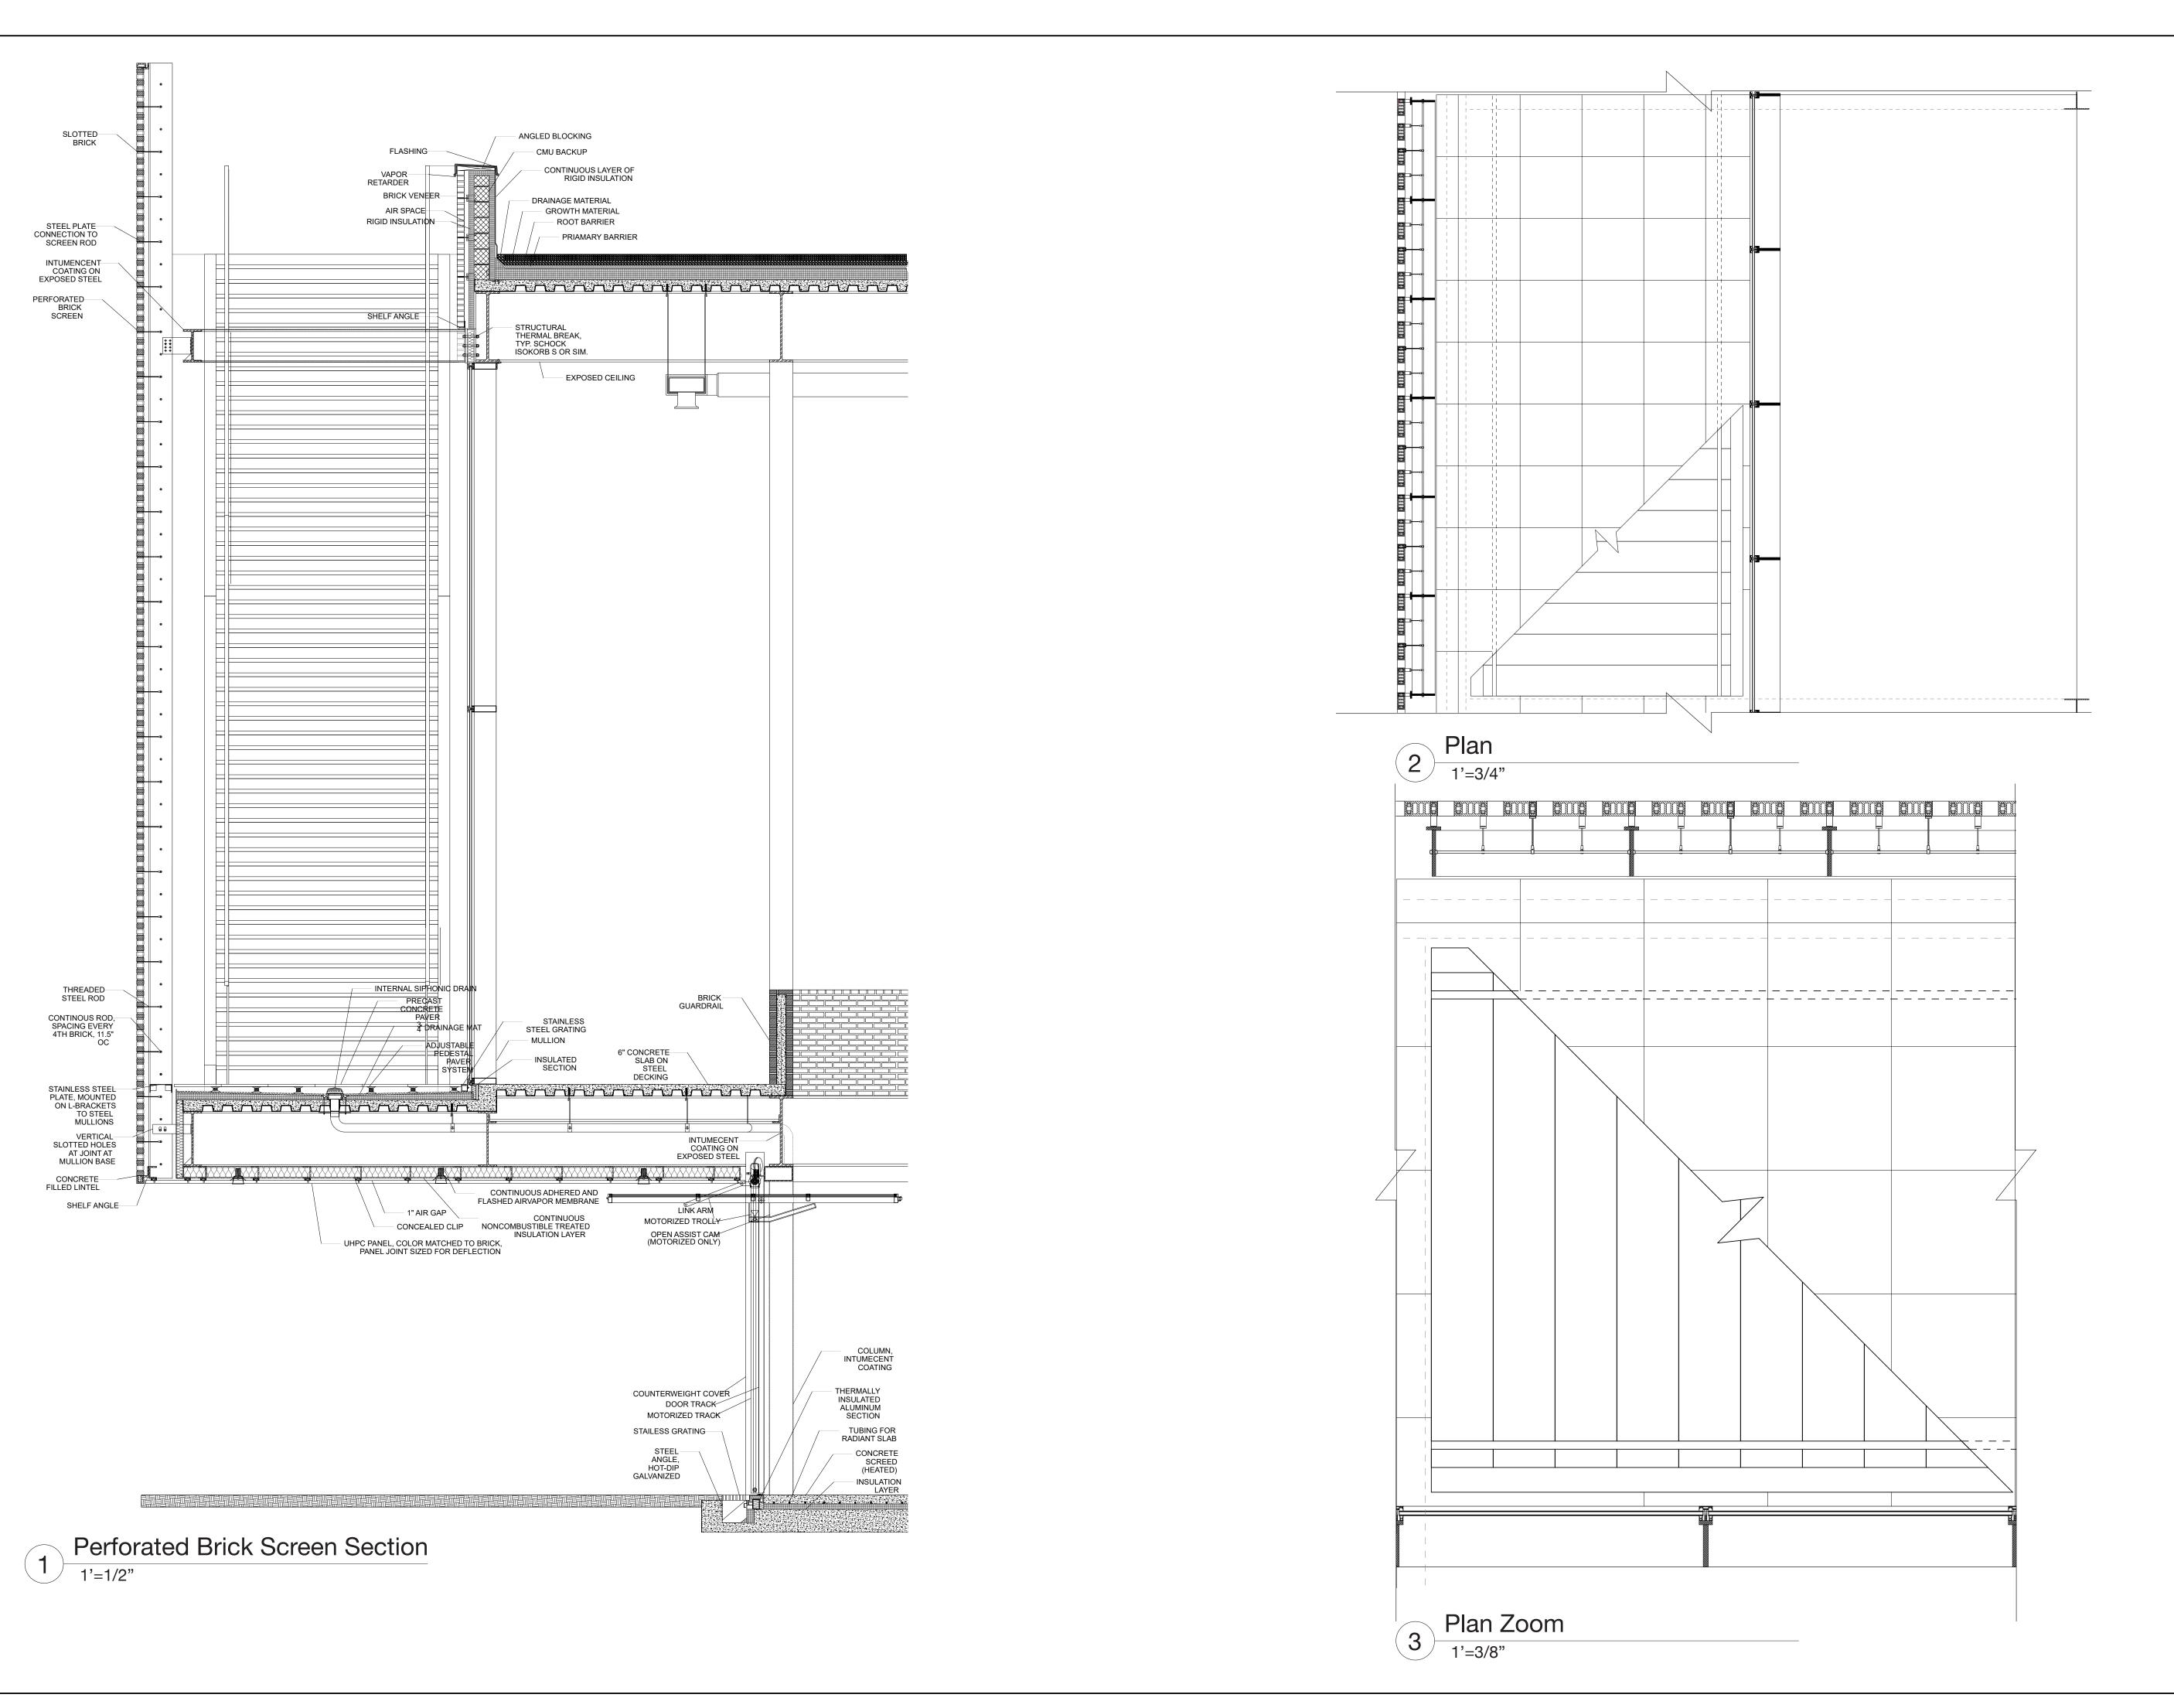

## FOH & BOH WALL SECTION

| Project number | 001–19     |
|----------------|------------|
| Date           | 11-27-2019 |
| Scale          | Author     |
|                |            |

A710A

1/26/2019 6:44:45 AM

## SYSTEM 1 TYPICAL DETAILS

F210A

Bottom of Brick Screen, Soffit

1'=1 1/2"

Outdoor-Indoor Detail

1'=1 1/2"

**Architect** Stephen Potts Stanev Potts

**Structural Consultant** Shinjinee Pathak Silman