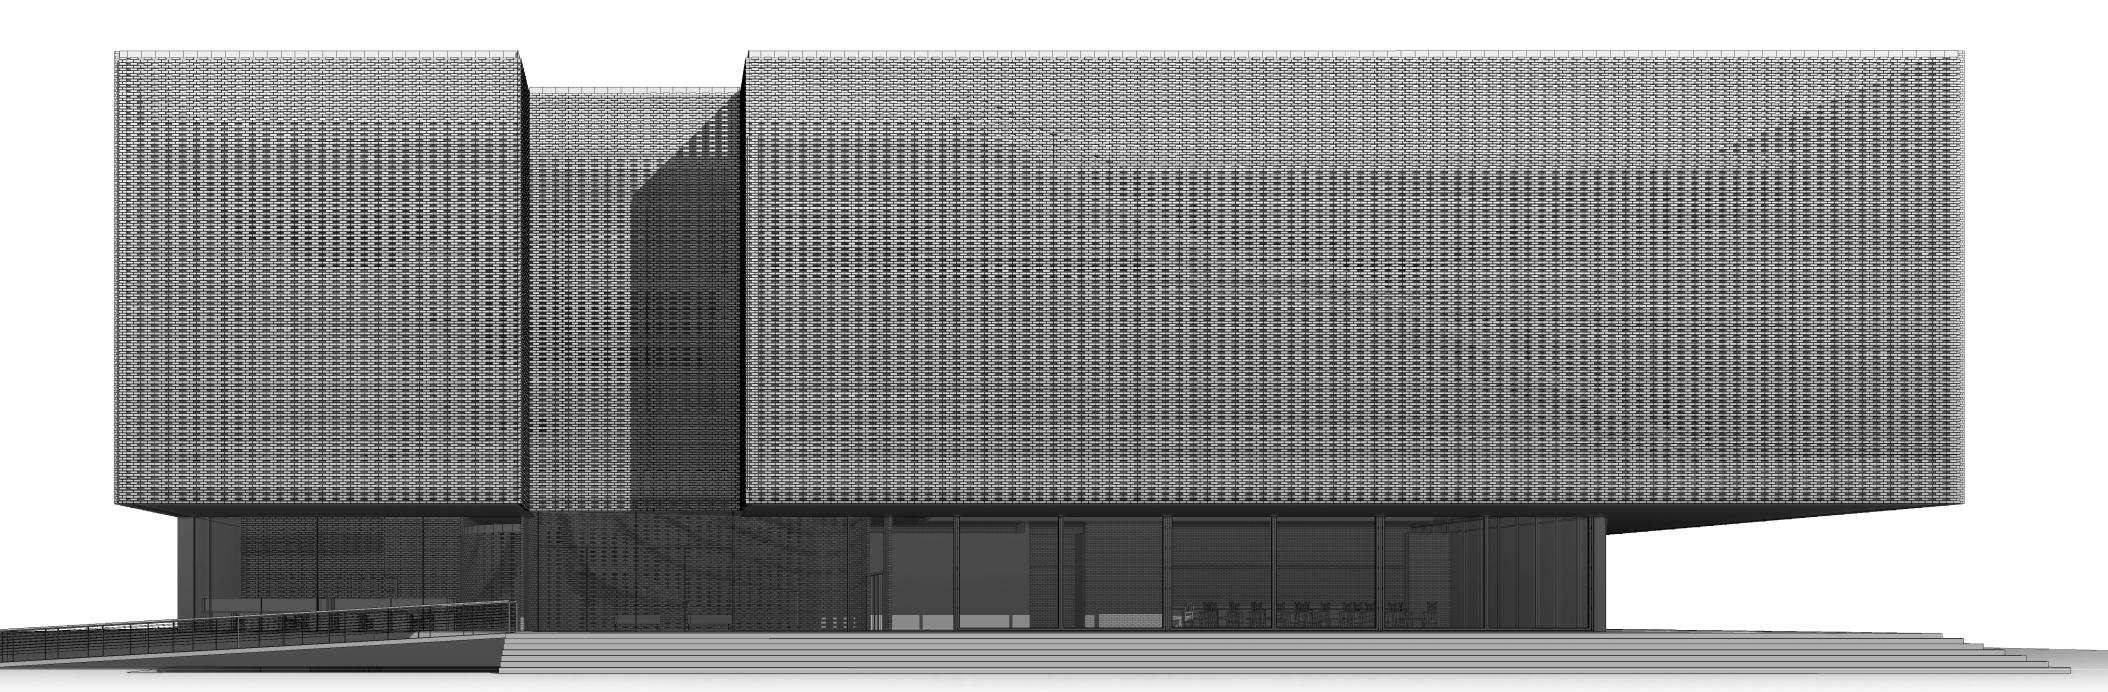

#### PERSPECTIVE VIEWS

| Project number | 001-19     |
|----------------|------------|
| Date           | 11-27-2019 |
| Scale          | Author     |

A900

C1-3 - CURTAIN WALL

B2 - BRICK WALL

CO - CONCRETE

B1 - PERFORATED BRICK SCREEN

**Architect** Stephen Potts Stanev Potts

Structural Consultant Shinjinee Pathak Silman

Mechanical Consultant Sarah Sachs Buro Happold

**Enclosure Consultant** Alex Barmas

Designers Matthew Brubaker Michael Kolodesh Helen Winter Charolette Ziye Yu