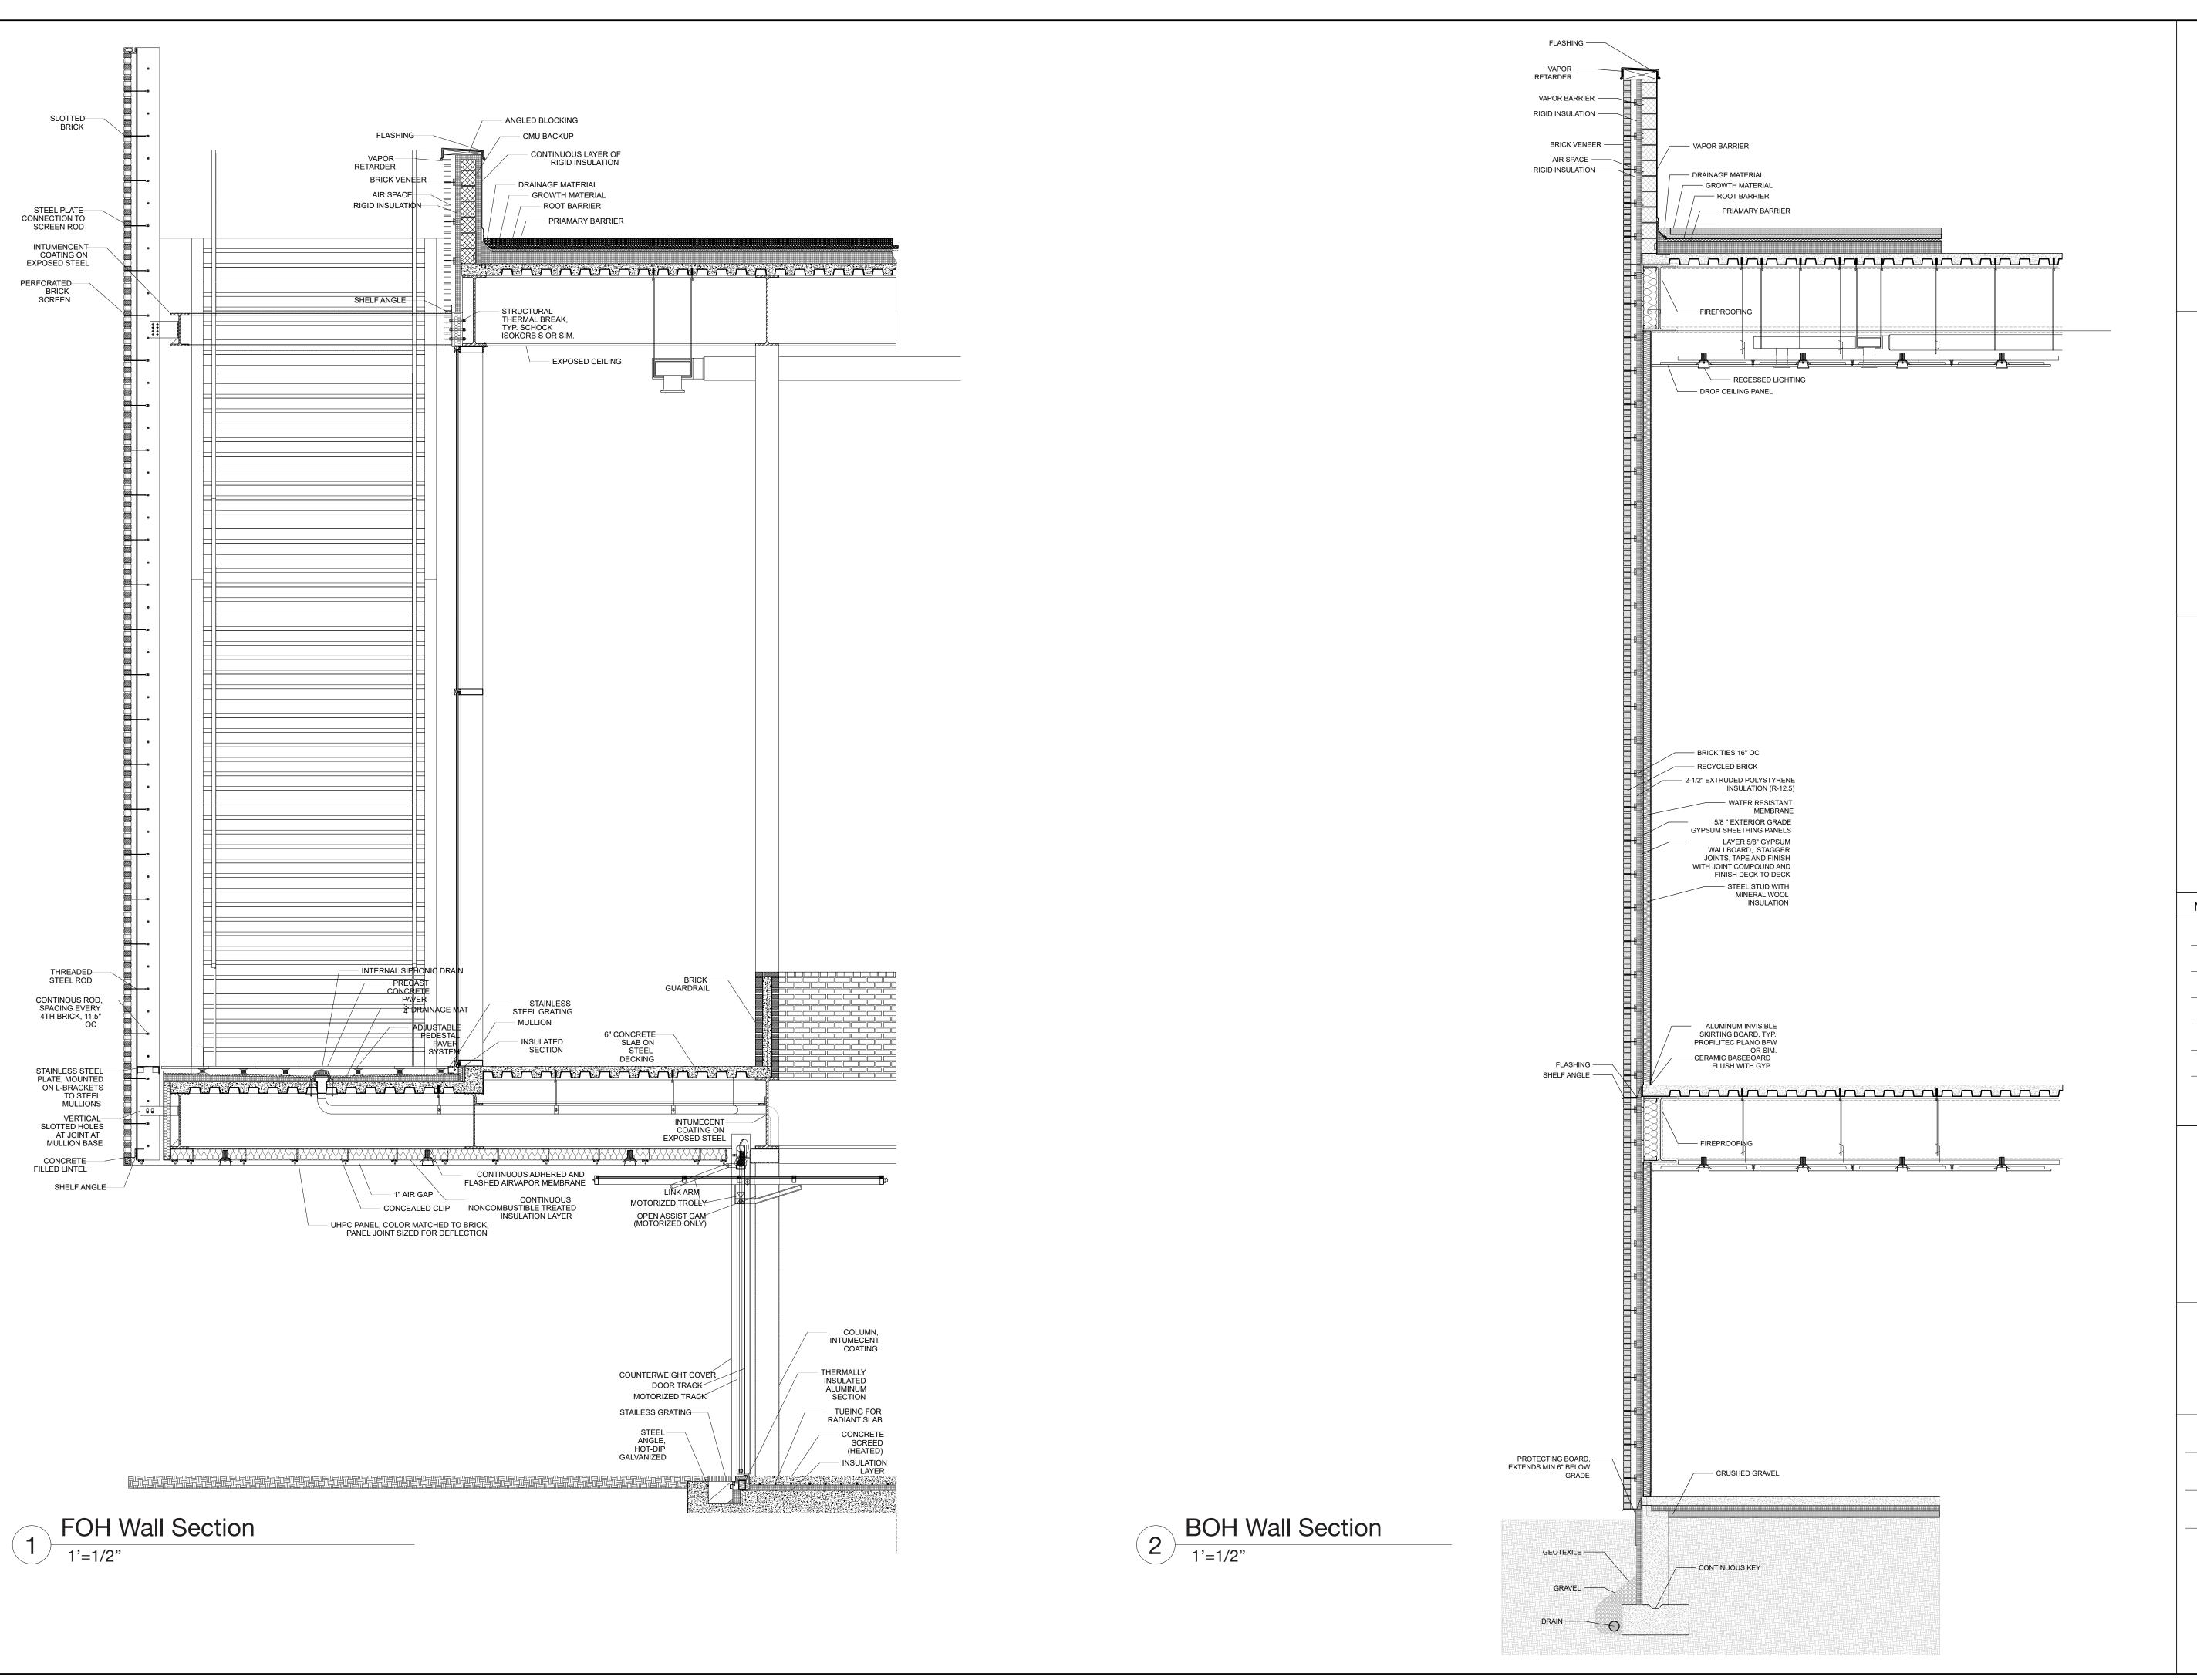

## FOH & BOH WALL SECTION

| Project number | 001–19     |
|----------------|------------|
| Date           | 11-27-2019 |
| Scale          | Author     |
|                |            |

A710A

1/26/2019 6:44:45 AM