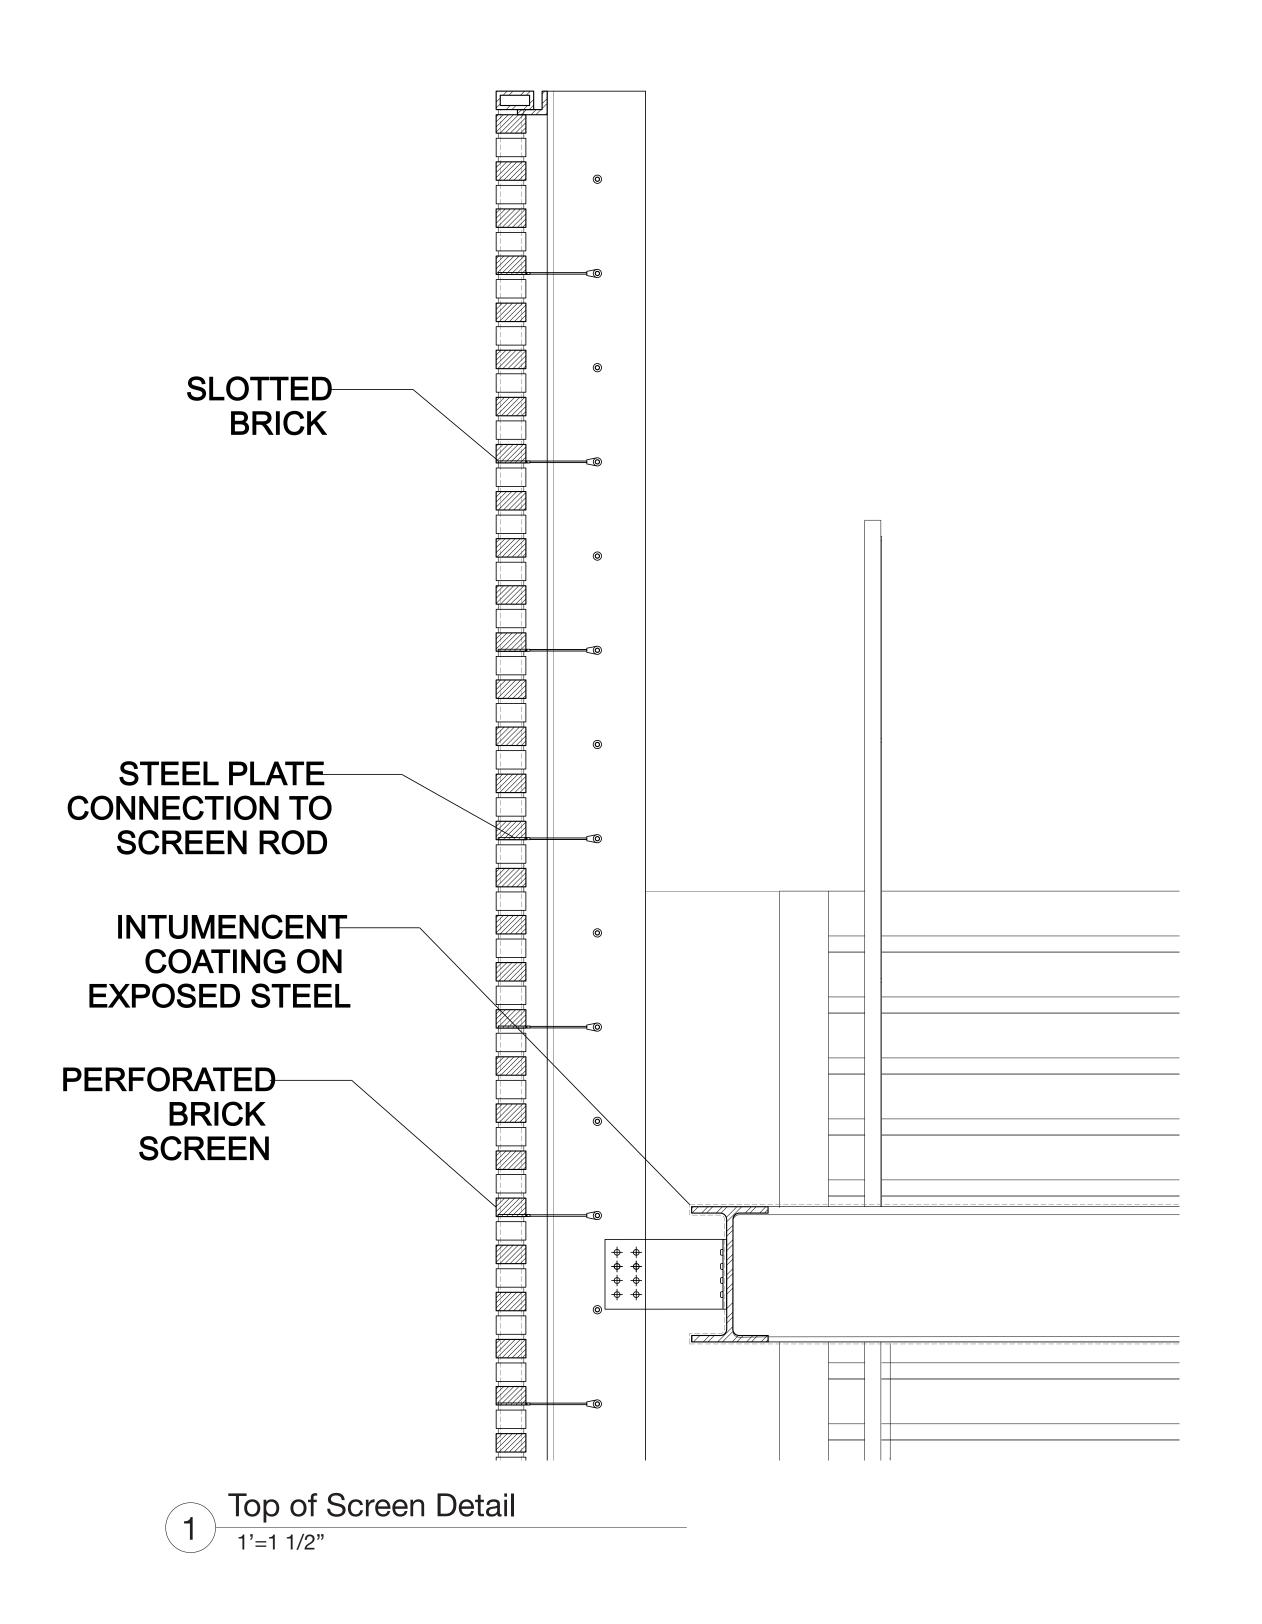

## SYSTEM 1 TYPICAL DETAILS

F210A

Bottom of Brick Screen, Soffit

1'=1 1/2"

Outdoor-Indoor Detail

1'=1 1/2"

**Architect** Stephen Potts Stanev Potts

**Structural Consultant** Shinjinee Pathak Silman