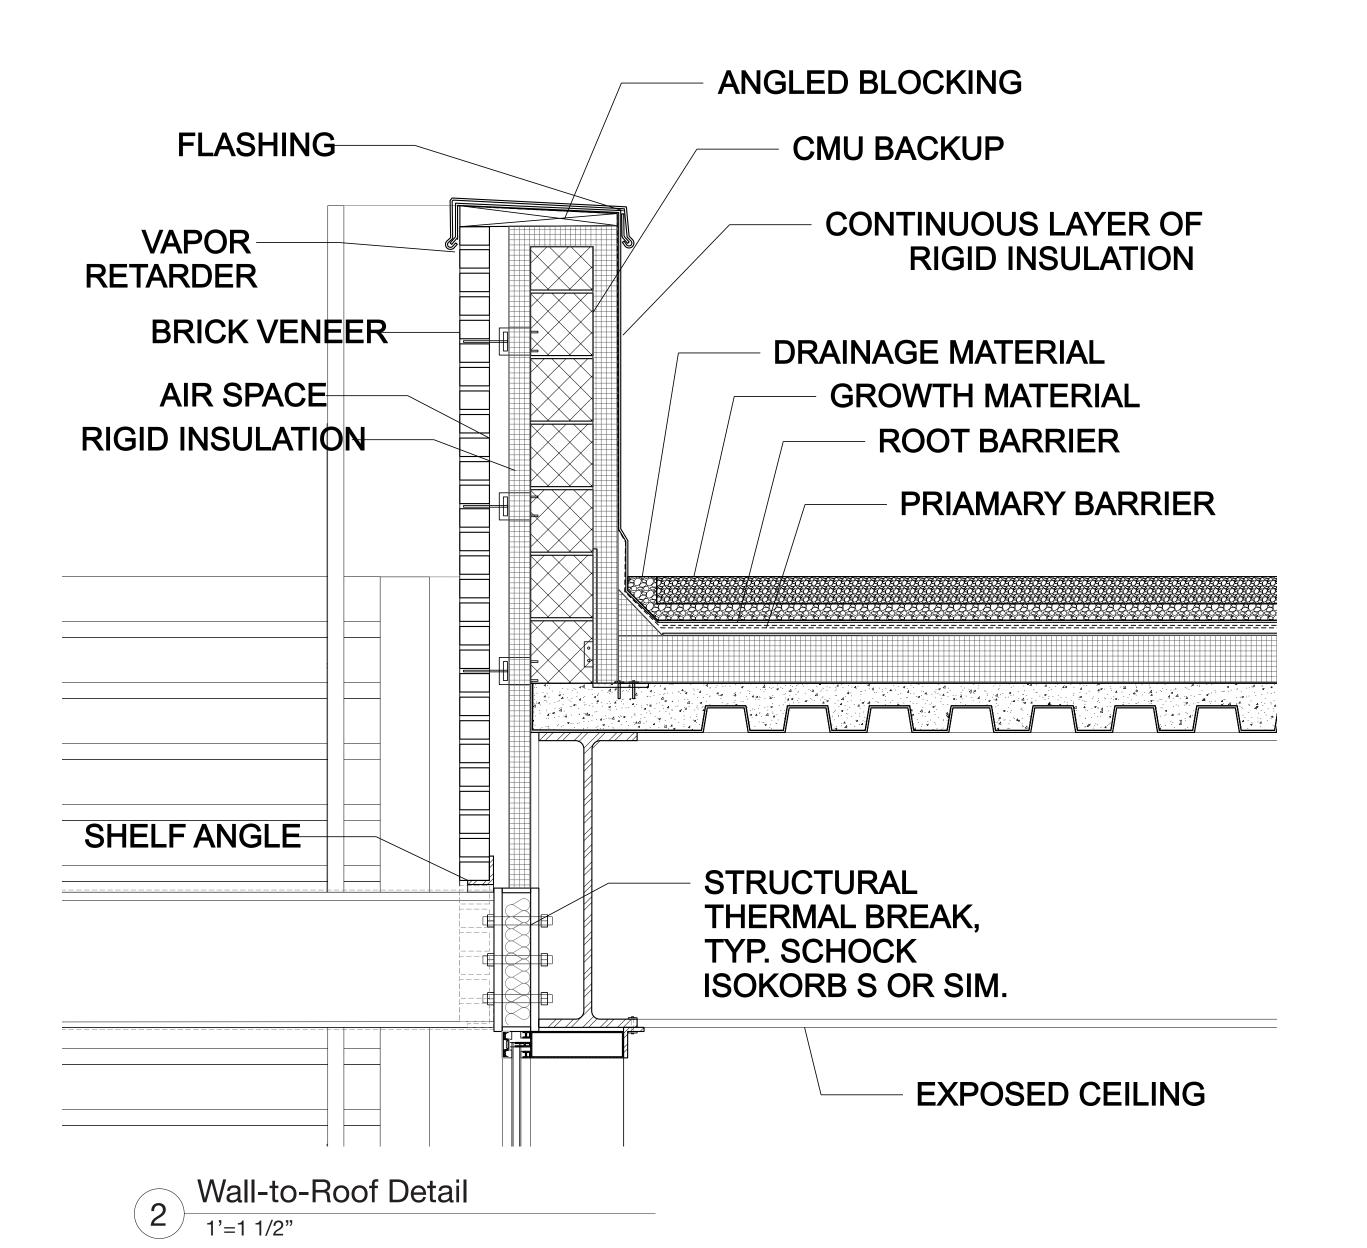

## SYSTEM 1 TYPICAL DETAILS

F210A

Bottom of Brick Screen, Soffit

1'=1 1/2"

Outdoor-Indoor Detail

1'=1 1/2"

**Architect** Stephen Potts Stanev Potts

**Structural Consultant** Shinjinee Pathak Silman