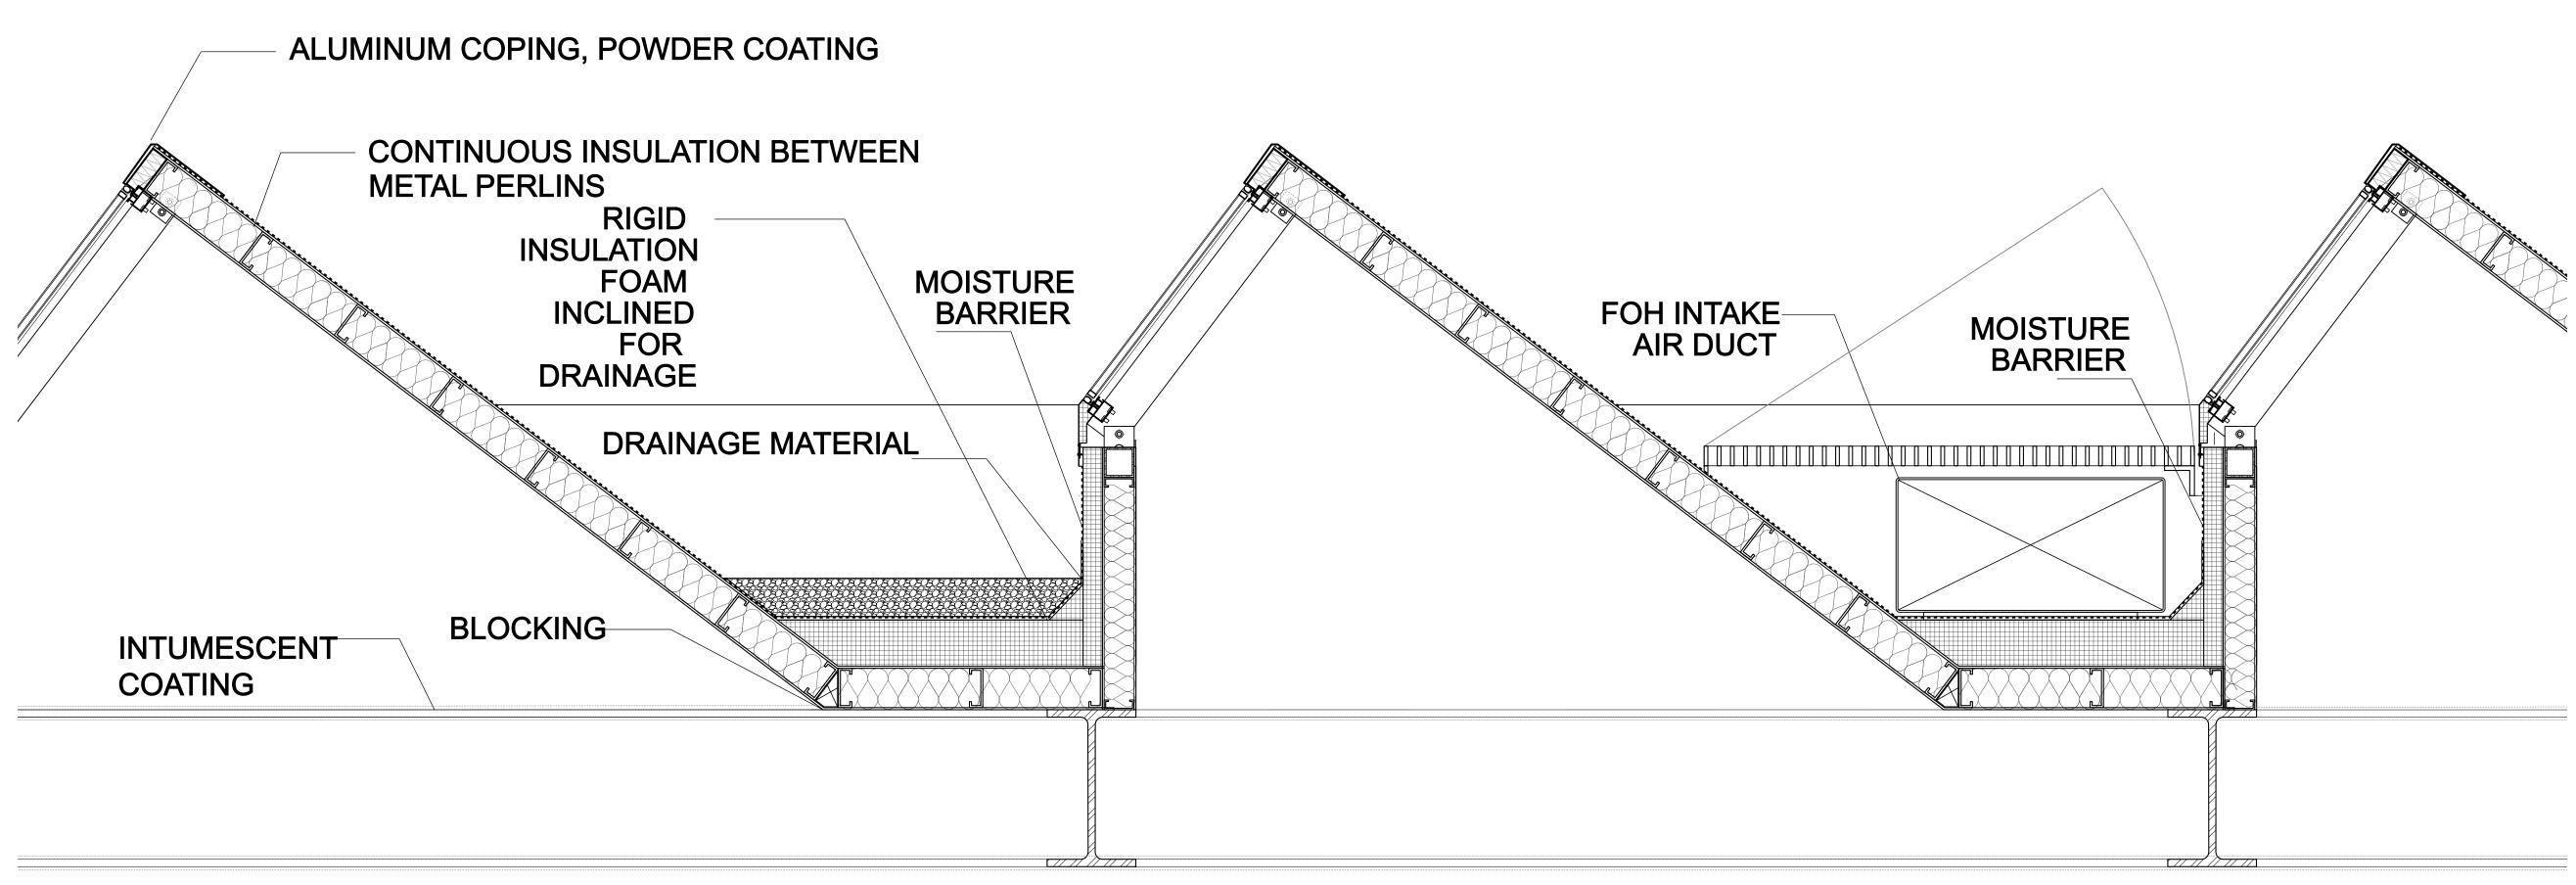

#### SYSTEM 2 ROADMAP

| Project number | 001–19     |
|----------------|------------|
| Date           | 11-27-2019 |
| Scale          | Author     |

F300

2 Skylight Section

Structural Consultant Shinjinee Pathak Silman

#### SYSTEM 2 TYPICAL DETAILS

| Project number | 001-19     |
|----------------|------------|
| Date           | 11-27-2019 |
| Scale          | Author     |

**F310**