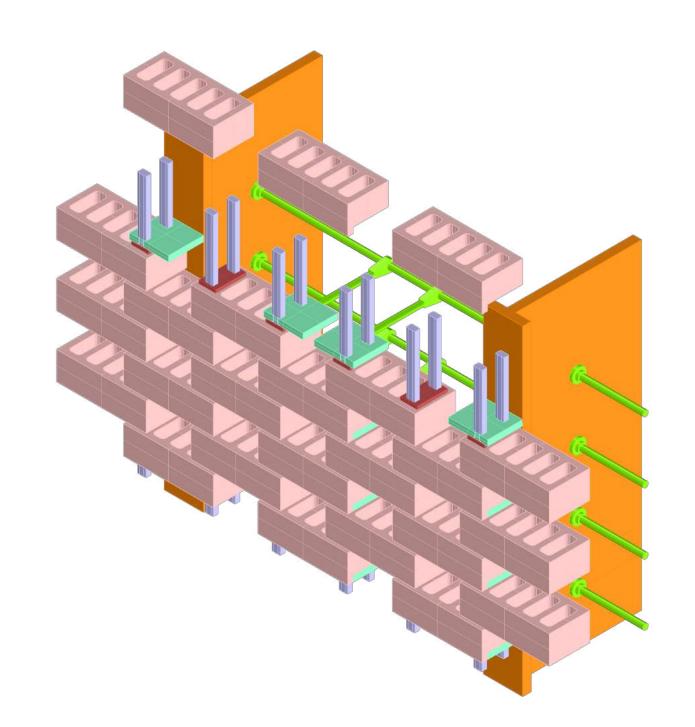

## SYSTEM 1 TYPICAL DETAILS

F210A

Bottom of Brick Screen, Soffit

1'=1 1/2"

Outdoor-Indoor Detail

1'=1 1/2"

**Architect** Stephen Potts Stanev Potts

**Structural Consultant** Shinjinee Pathak Silman

### TYPICAL DETAILS SYSTEM 1

| Project number | 001-19     |
|----------------|------------|
| Date           | 11-27-2019 |
| Scale          | Author     |

F210B

Structural Consultant Shinjinee Pathak Silman