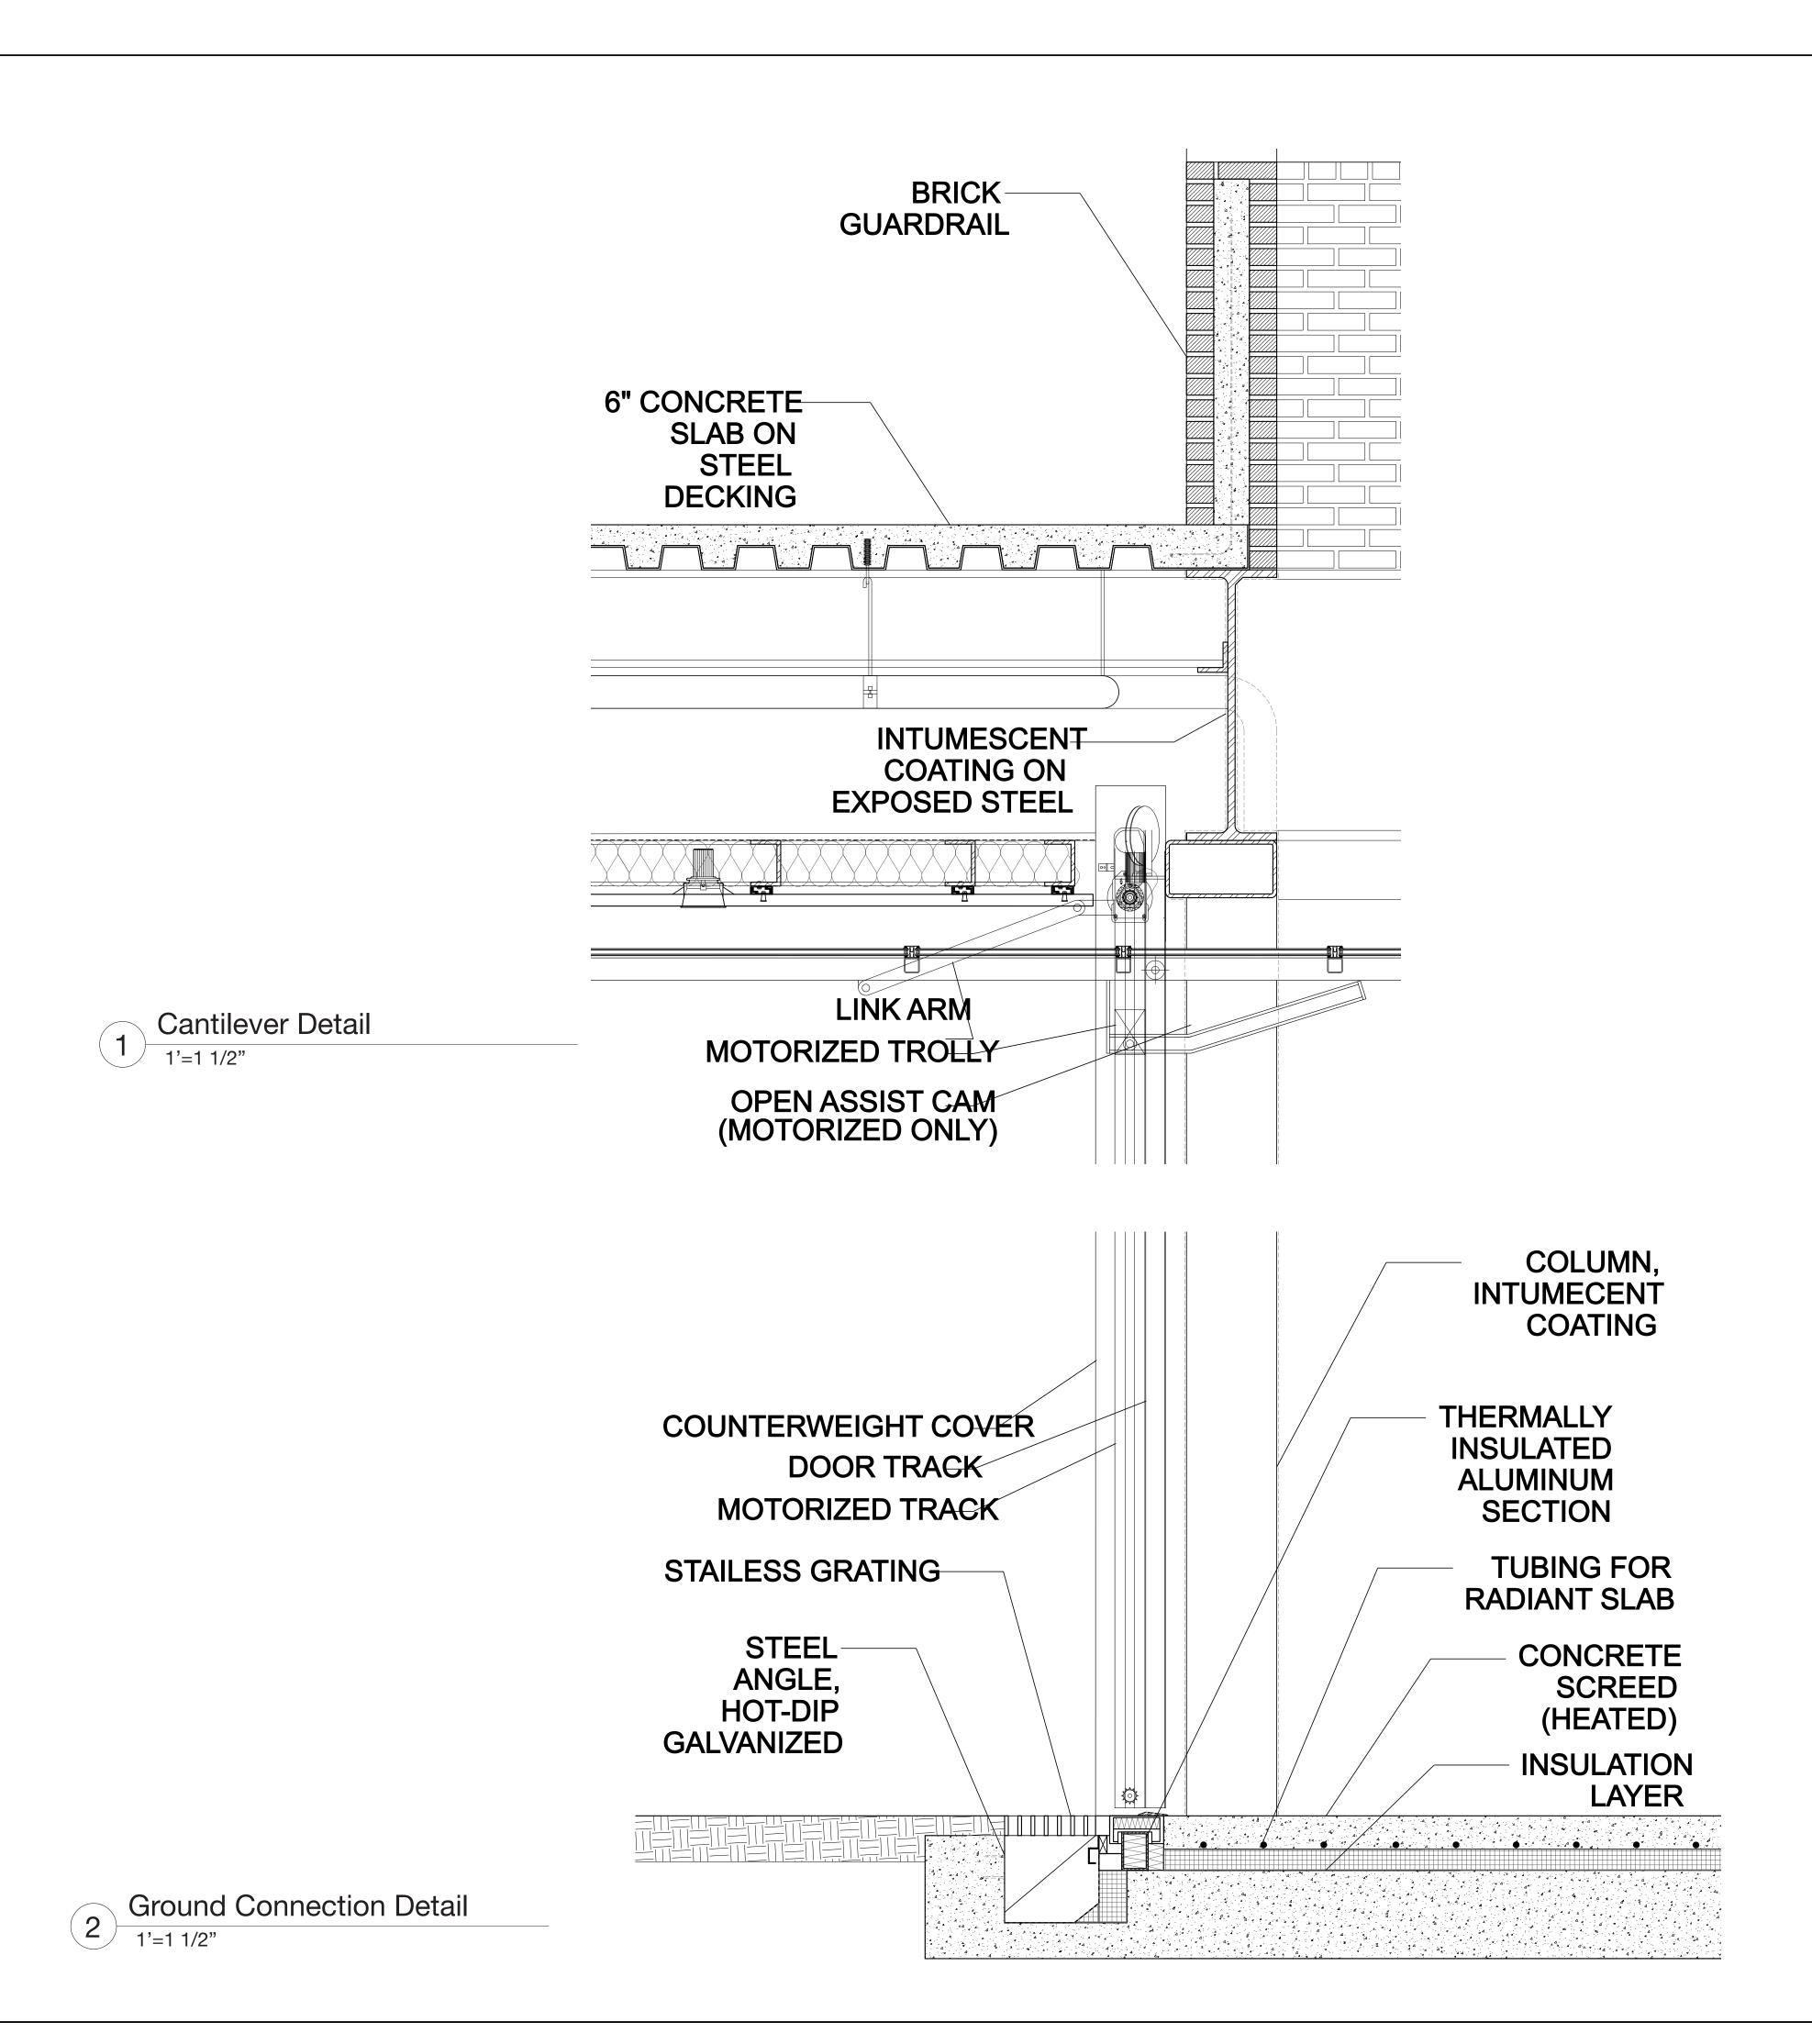

#### SYSTEM 2 TYPICAL DETAILS

| Project number | 001-19     |
|----------------|------------|
| Date           | 11-27-2019 |
| Scale          | Author     |

**F310**