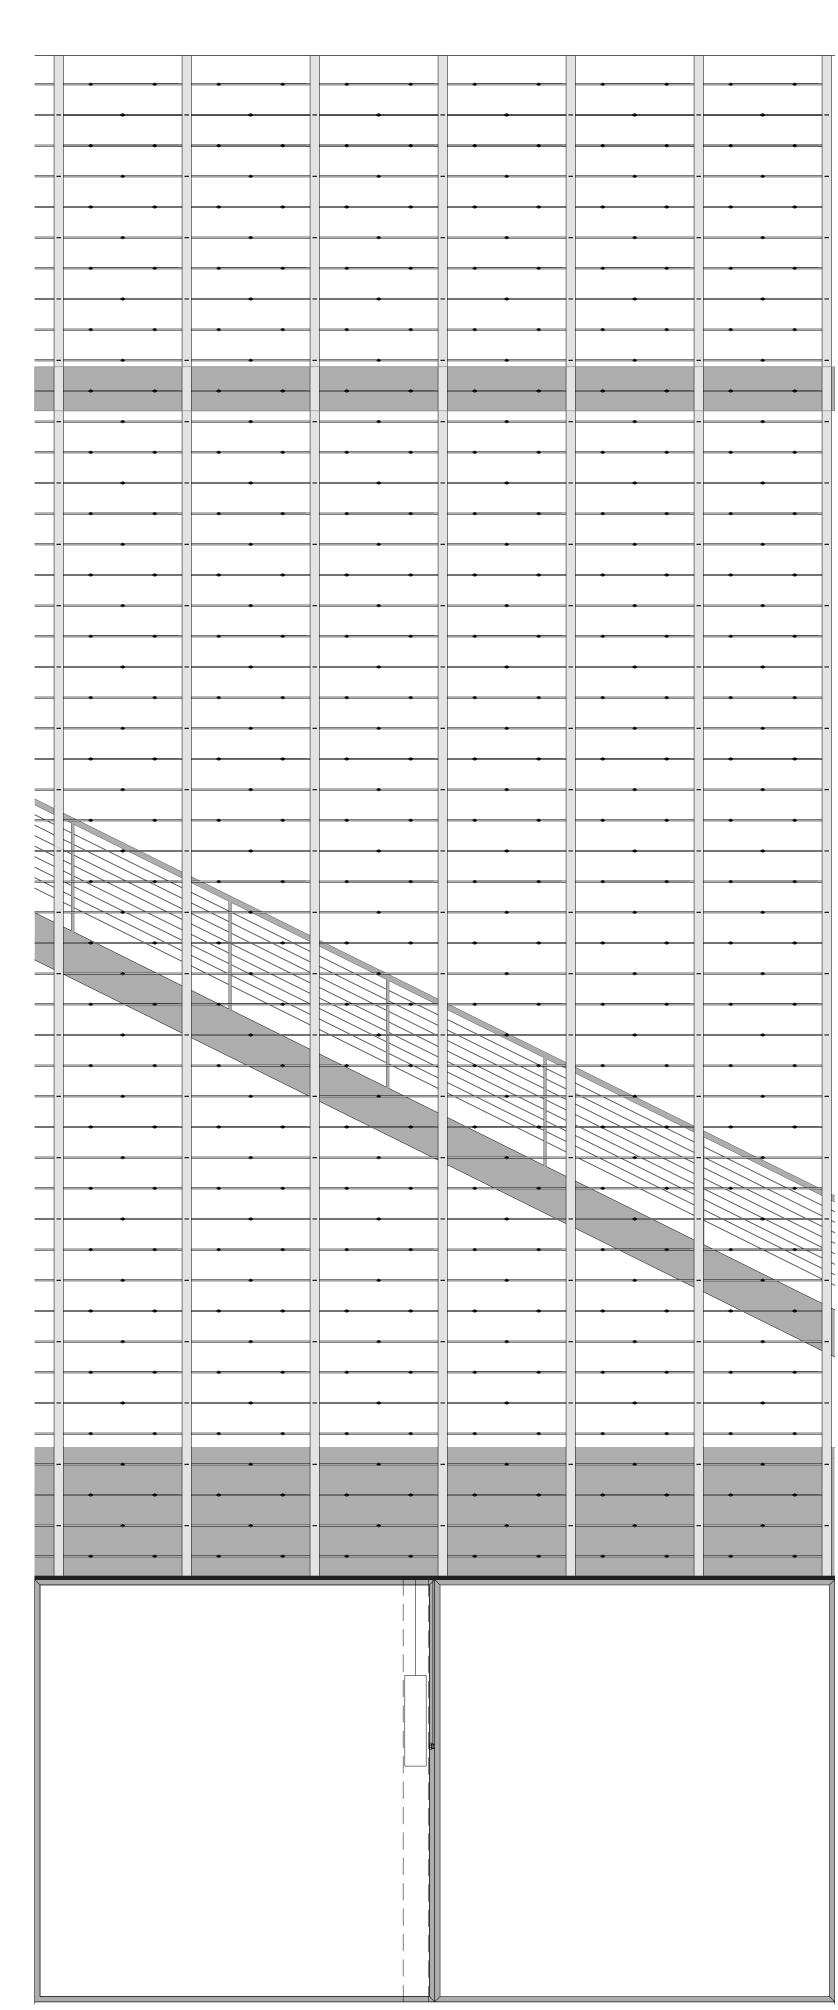

#### SYSTEM 1 FACADE 3D

| Project number | 001-19     |
|----------------|------------|
| Date           | 11-27-2019 |
| Scale          | Author     |

F111

1 Elevation

Elevation Substructure

1'=3/4"

**Structural Consultant** Shinjinee Pathak Silman