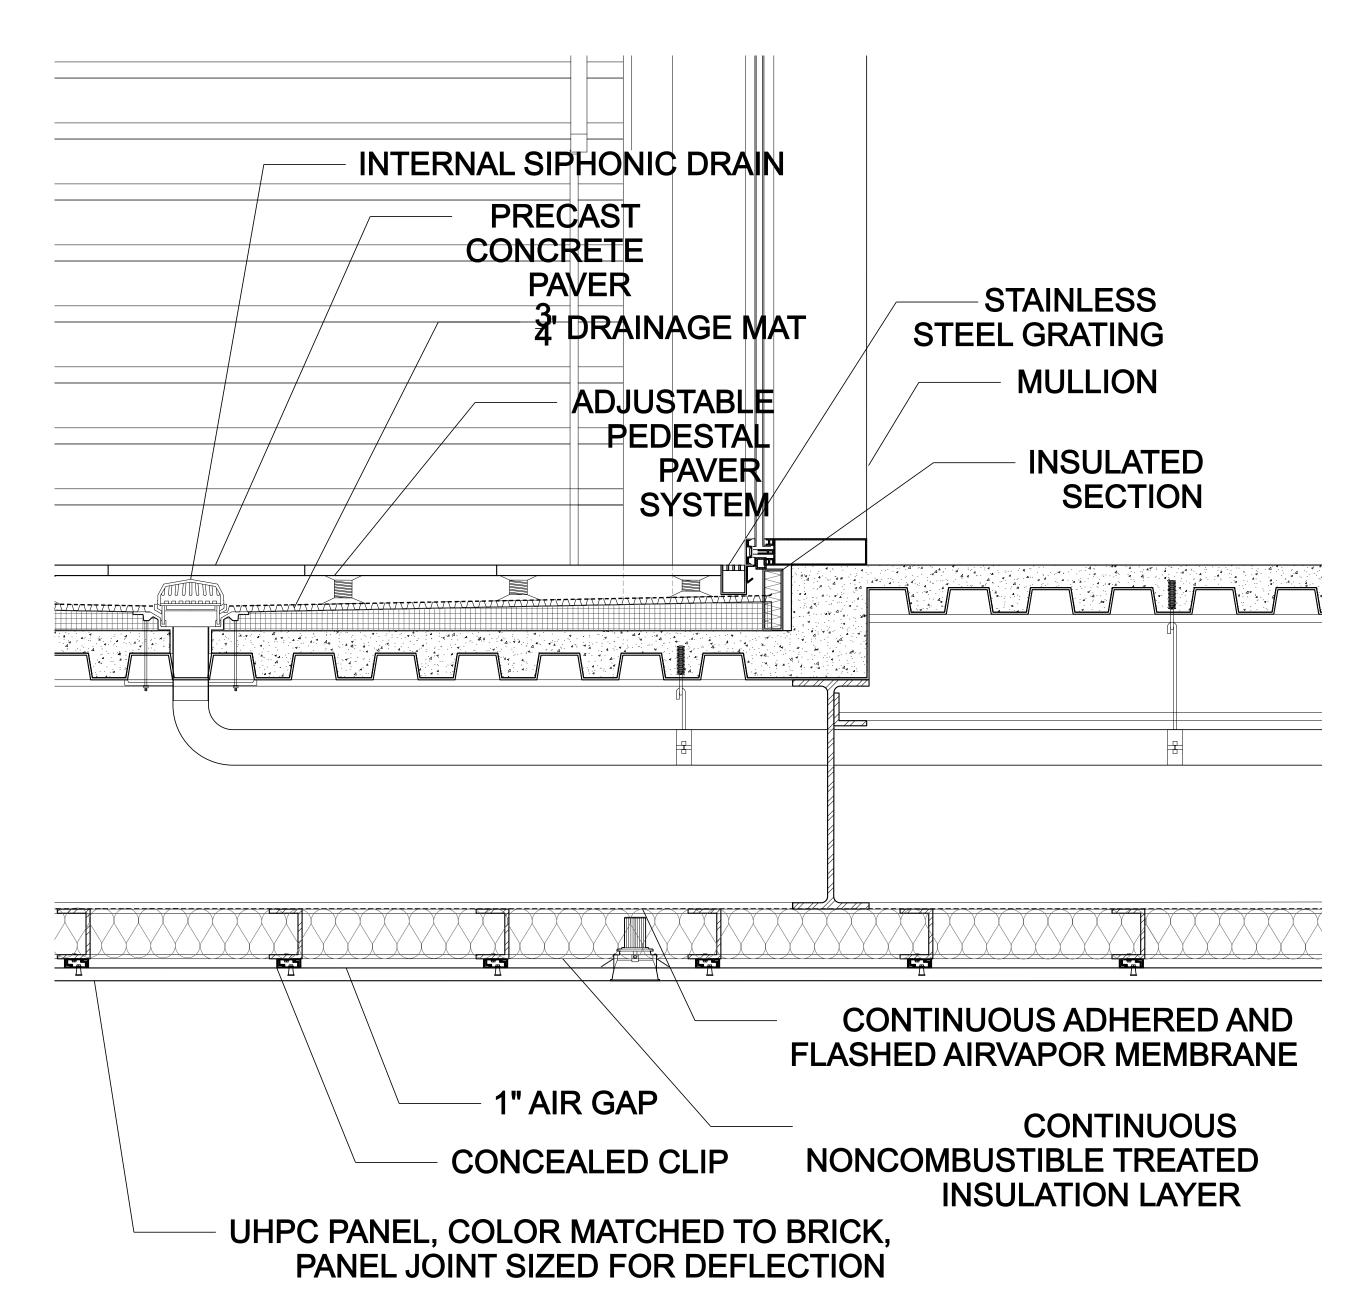

### TYPICAL DETAILS SYSTEM 1

| Project number | 001-19     |
|----------------|------------|
| Date           | 11-27-2019 |
| Scale          | Author     |

F210C

**Structural Consultant** Shinjinee Pathak Silman