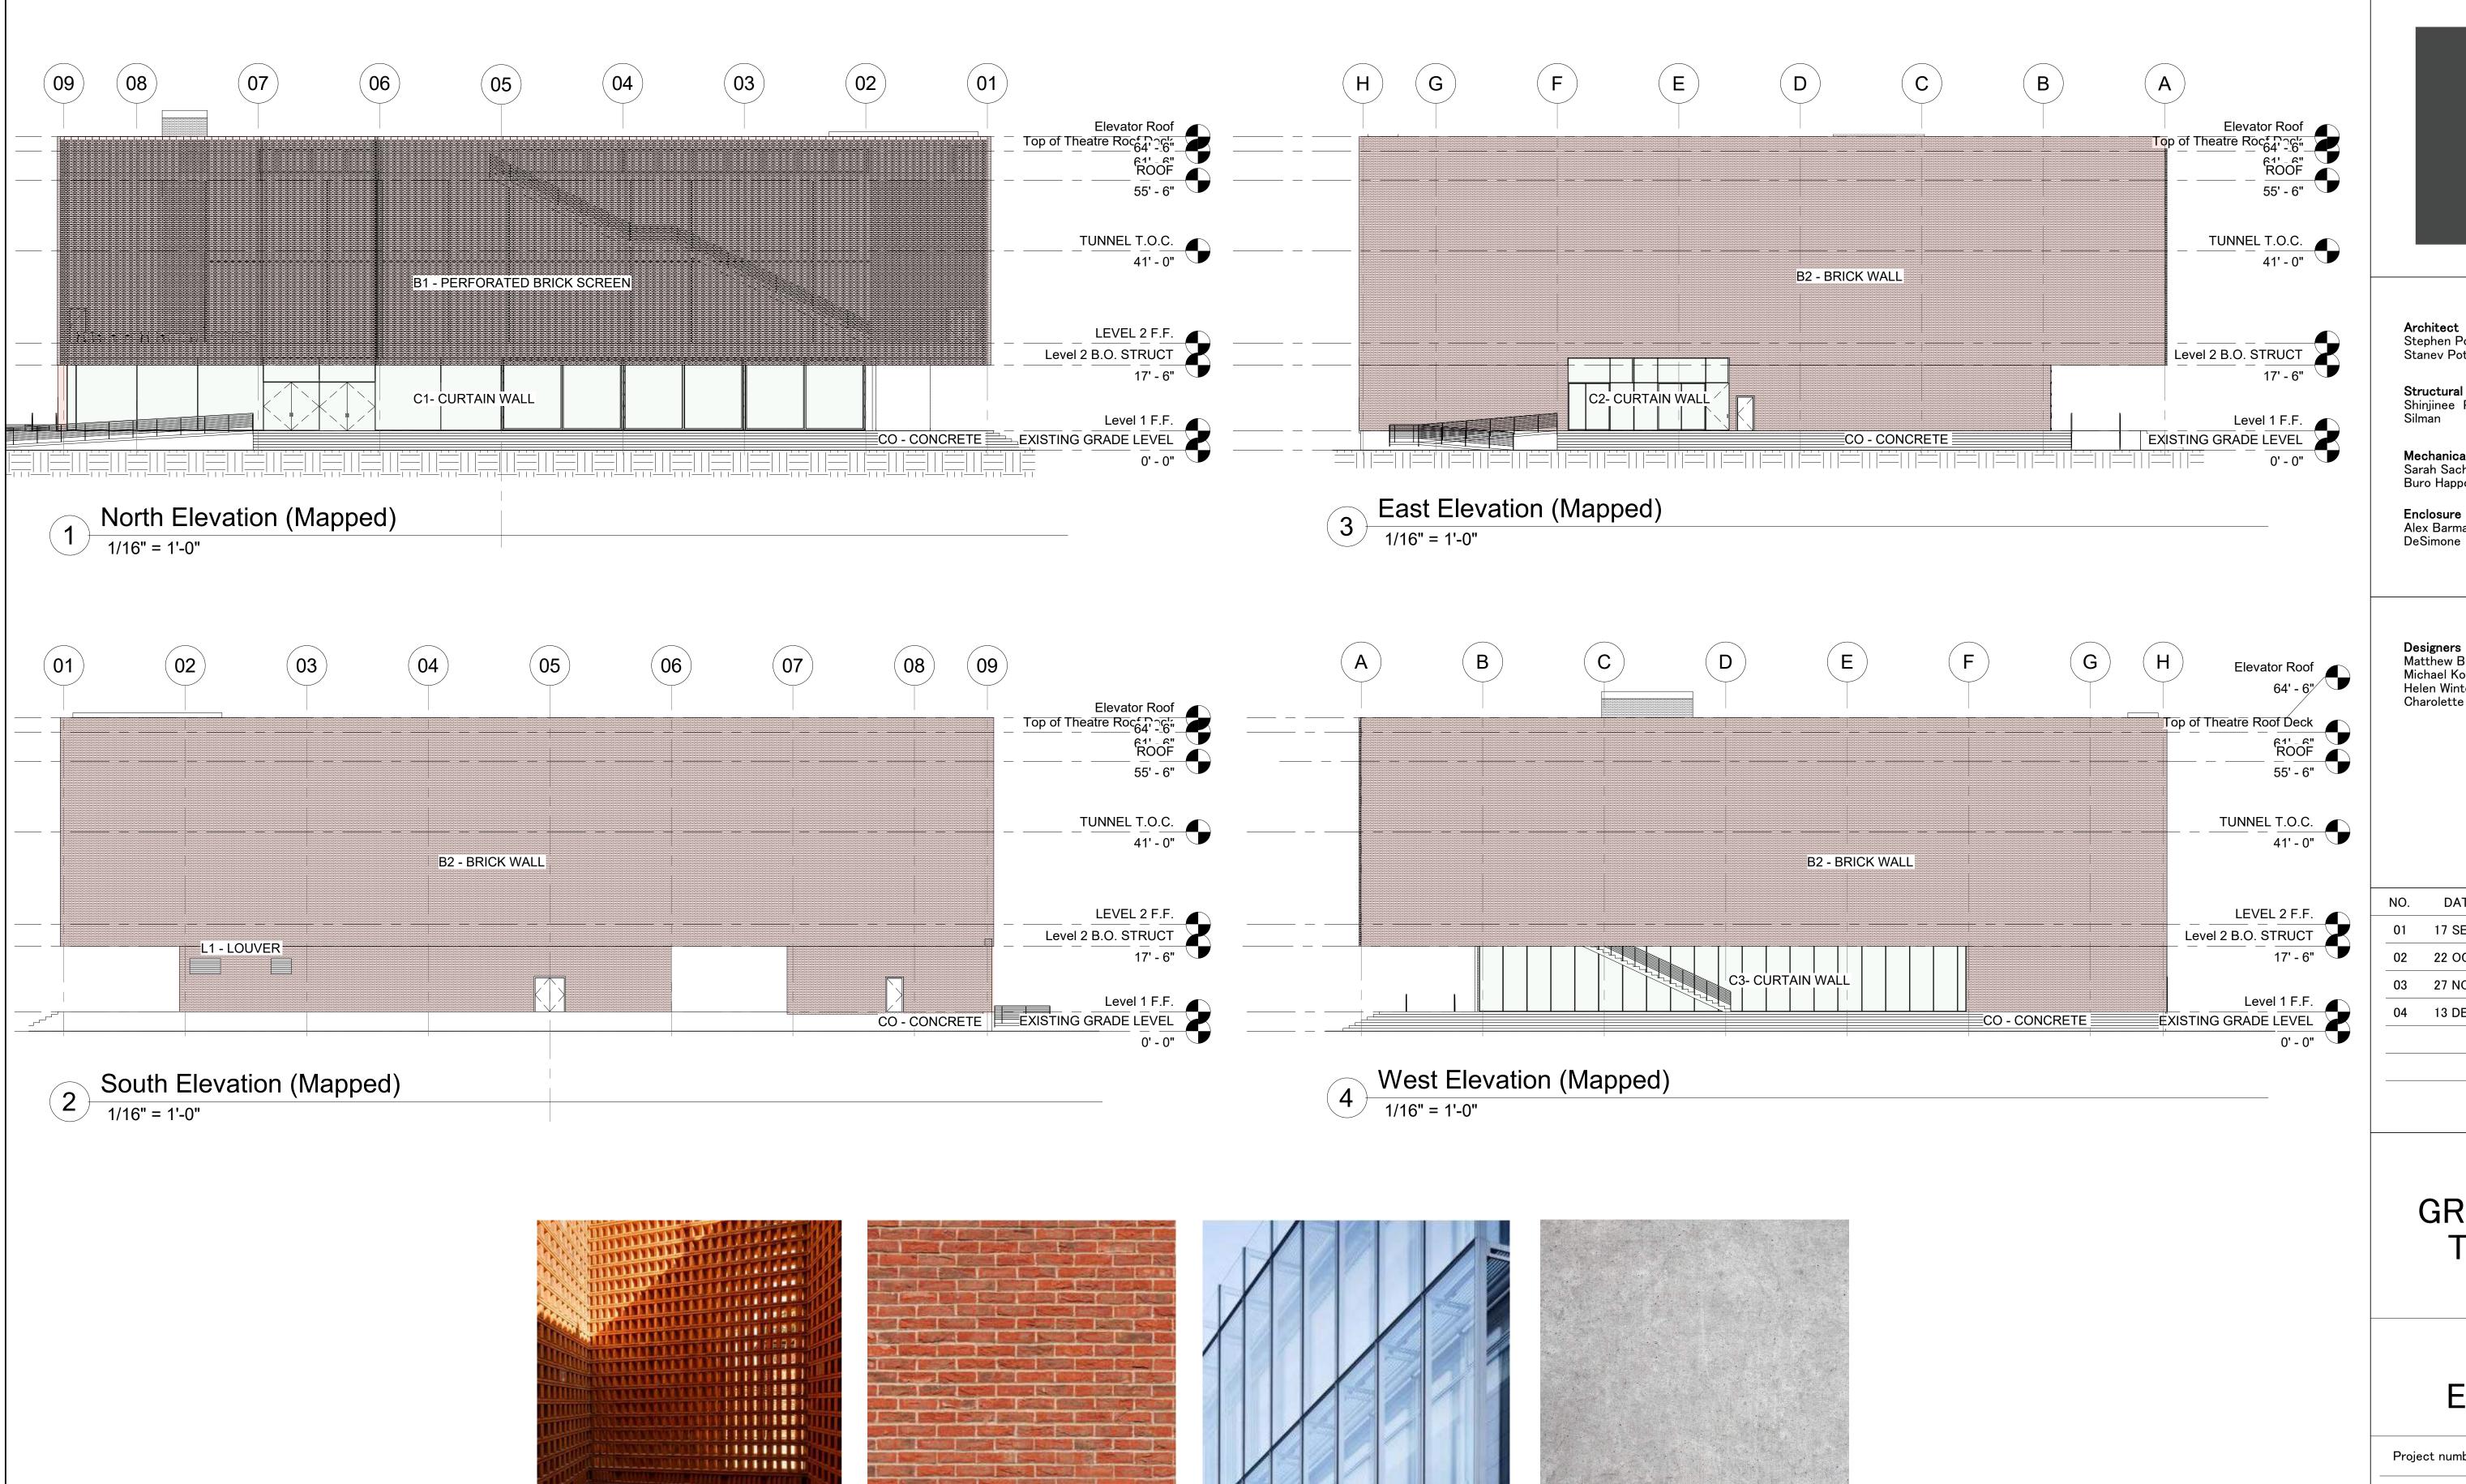

## Mapped Elevations

| Project number | 001-19     |
|----------------|------------|
| Date           | 11-27-2019 |
| Scale          | Author     |

F100

| NUMBER | QTY    | FLOOR | WIOTH  | HEIGHT      | TYPE                | DESCIPRTION | COMMENTS                                            |
|--------|--------|-------|--------|-------------|---------------------|-------------|-----------------------------------------------------|
| C1-2   | 4 SETS | 1     | 12'6"  | 14' 11 1/2" | SLIDING DOORS       | DOPE        | DIMENSION FOR SINGLE SLIDER FRAME, 2 FRAMES PER SET |
| C1-1   | 5      | 1     | 12'6"  | 14' 11 1/2" | CURTAIN WALL,GLAZED |             | ENTRY OCCURS, SEE DOOR SCHEDULE                     |
| C2     | 7      | 1     | 4' 11" | 14' 11 1/2" | CURTAIN WALL,GLAZED |             | ENTRY OCCURS, SEE DOOR SCHEDULE                     |
| C3     | 20     | 1     | 4' 11" | 14' 11 1/2" | CURTAIN WALL,GLAZED |             |                                                     |
| C4     | 18     | 2     | 6'3"   | 25' 6"      | CURTAIN WALL,GLAZED |             | ENTRY OCCURS, SEE DOOR SCHEDULE                     |
|        |        |       |        |             |                     |             |                                                     |
|        |        |       |        |             |                     |             |                                                     |
|        |        |       |        |             |                     |             |                                                     |
|        |        |       |        |             |                     |             |                                                     |

### **GREENPOINT** THEATER

#### GLAZING SCHEDULE

| Project number | 001–19     |
|----------------|------------|
| Date           | 12-13-2019 |
| Scale          | Author     |

F101

Facade Construction Axonometric

**Architect** Stephen Potts Stanev Potts