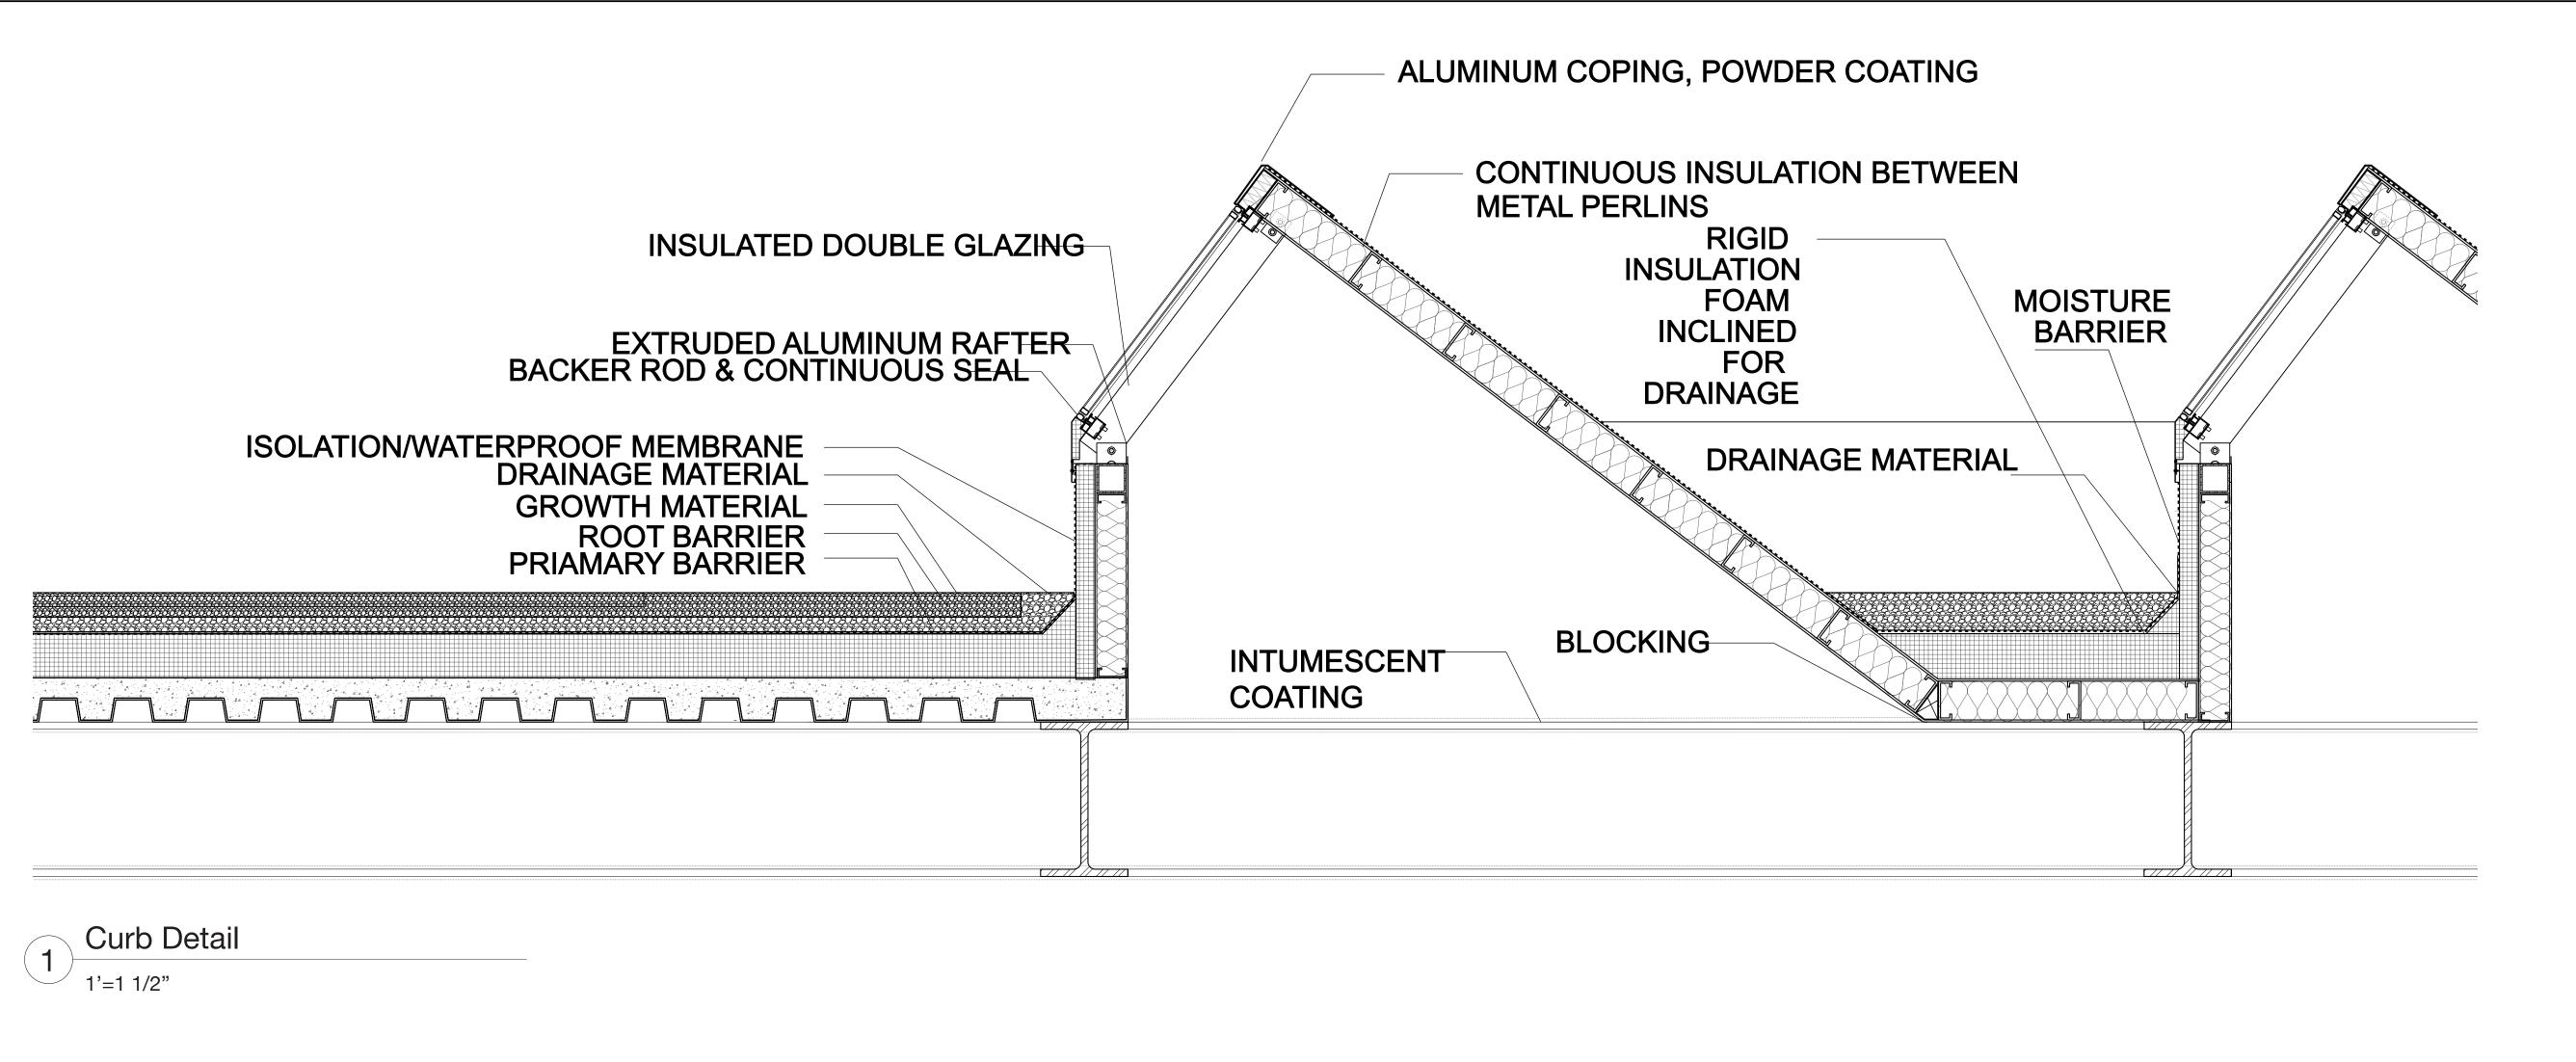

## FOH & BOH WALL SECTION

| Project number | 001–19     |
|----------------|------------|
| Date           | 11-27-2019 |
| Scale          | Author     |
|                |            |

A710A

1/26/2019 6:44:45 AM