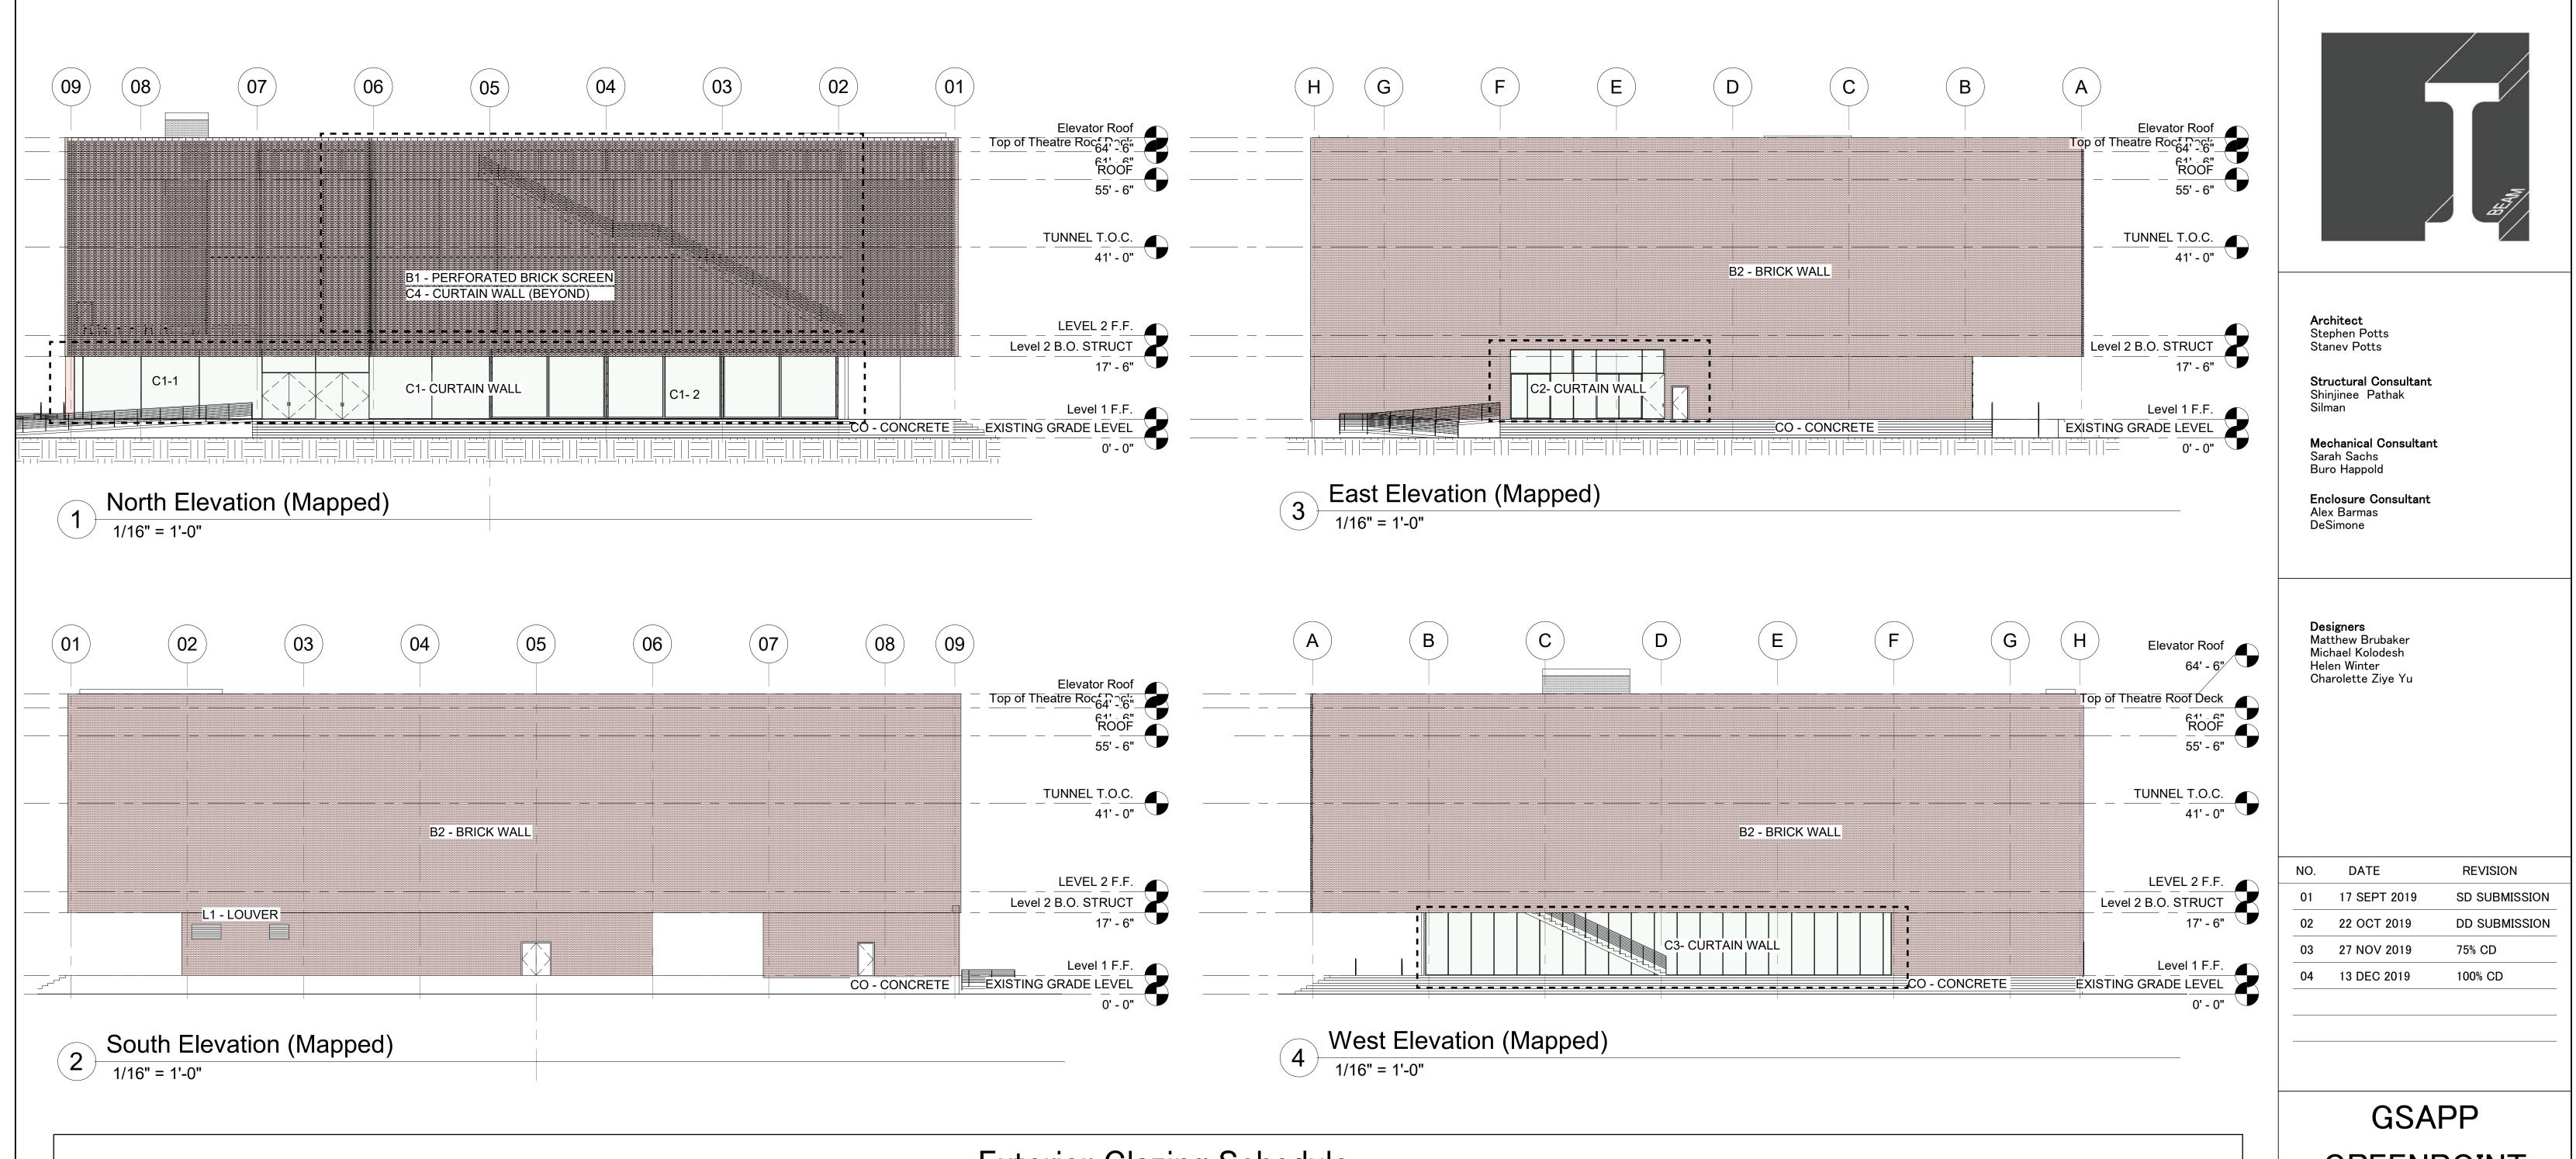

## Mapped Elevations

| Project number | 001-19     |
|----------------|------------|
| Date           | 11-27-2019 |
| Scale          | Author     |

F100

| NUMBER | QTY    | FLOOR | WIOTH  | HEIGHT      | TYPE                | DESCIPRTION | COMMENTS                                            |
|--------|--------|-------|--------|-------------|---------------------|-------------|-----------------------------------------------------|
| C1-2   | 4 SETS | 1     | 12'6"  | 14' 11 1/2" | SLIDING DOORS       | DOPE        | DIMENSION FOR SINGLE SLIDER FRAME, 2 FRAMES PER SET |
| C1-1   | 5      | 1     | 12'6"  | 14' 11 1/2" | CURTAIN WALL,GLAZED |             | ENTRY OCCURS, SEE DOOR SCHEDULE                     |
| C2     | 7      | 1     | 4' 11" | 14' 11 1/2" | CURTAIN WALL,GLAZED |             | ENTRY OCCURS, SEE DOOR SCHEDULE                     |
| C3     | 20     | 1     | 4' 11" | 14' 11 1/2" | CURTAIN WALL,GLAZED |             |                                                     |
| C4     | 18     | 2     | 6'3"   | 25' 6"      | CURTAIN WALL,GLAZED |             | ENTRY OCCURS, SEE DOOR SCHEDULE                     |
|        |        |       |        |             |                     |             |                                                     |
|        |        |       |        |             |                     |             |                                                     |
|        |        |       |        |             |                     |             |                                                     |
|        |        |       |        |             |                     |             |                                                     |

### **GREENPOINT** THEATER

#### GLAZING SCHEDULE

| Project number | 001–19     |
|----------------|------------|
| Date           | 12-13-2019 |
| Scale          | Author     |

F101

Facade Construction Axonometric

**Architect** Stephen Potts Stanev Potts