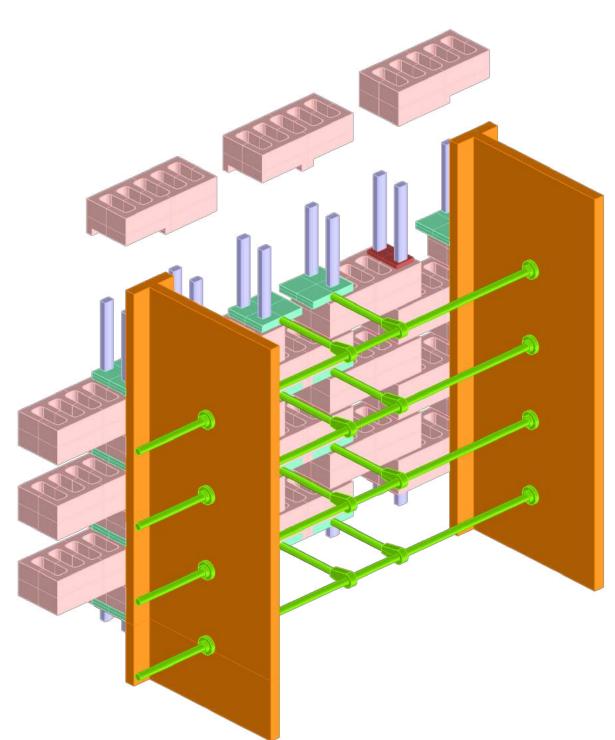

#### GLAZING SCHEDULE

| Project number | 001–19     |
|----------------|------------|
| Date           | 12-13-2019 |
| Scale          | Author     |

F101

Facade Construction Axonometric

**Architect** Stephen Potts Stanev Potts

#### SYSTEM 1 FACADE 3D

| Project number | 001-19     |
|----------------|------------|
| Date           | 11-27-2019 |
| Scale          | Author     |

F111

1 Elevation

Elevation Substructure

1'=3/4"

**Structural Consultant** Shinjinee Pathak Silman