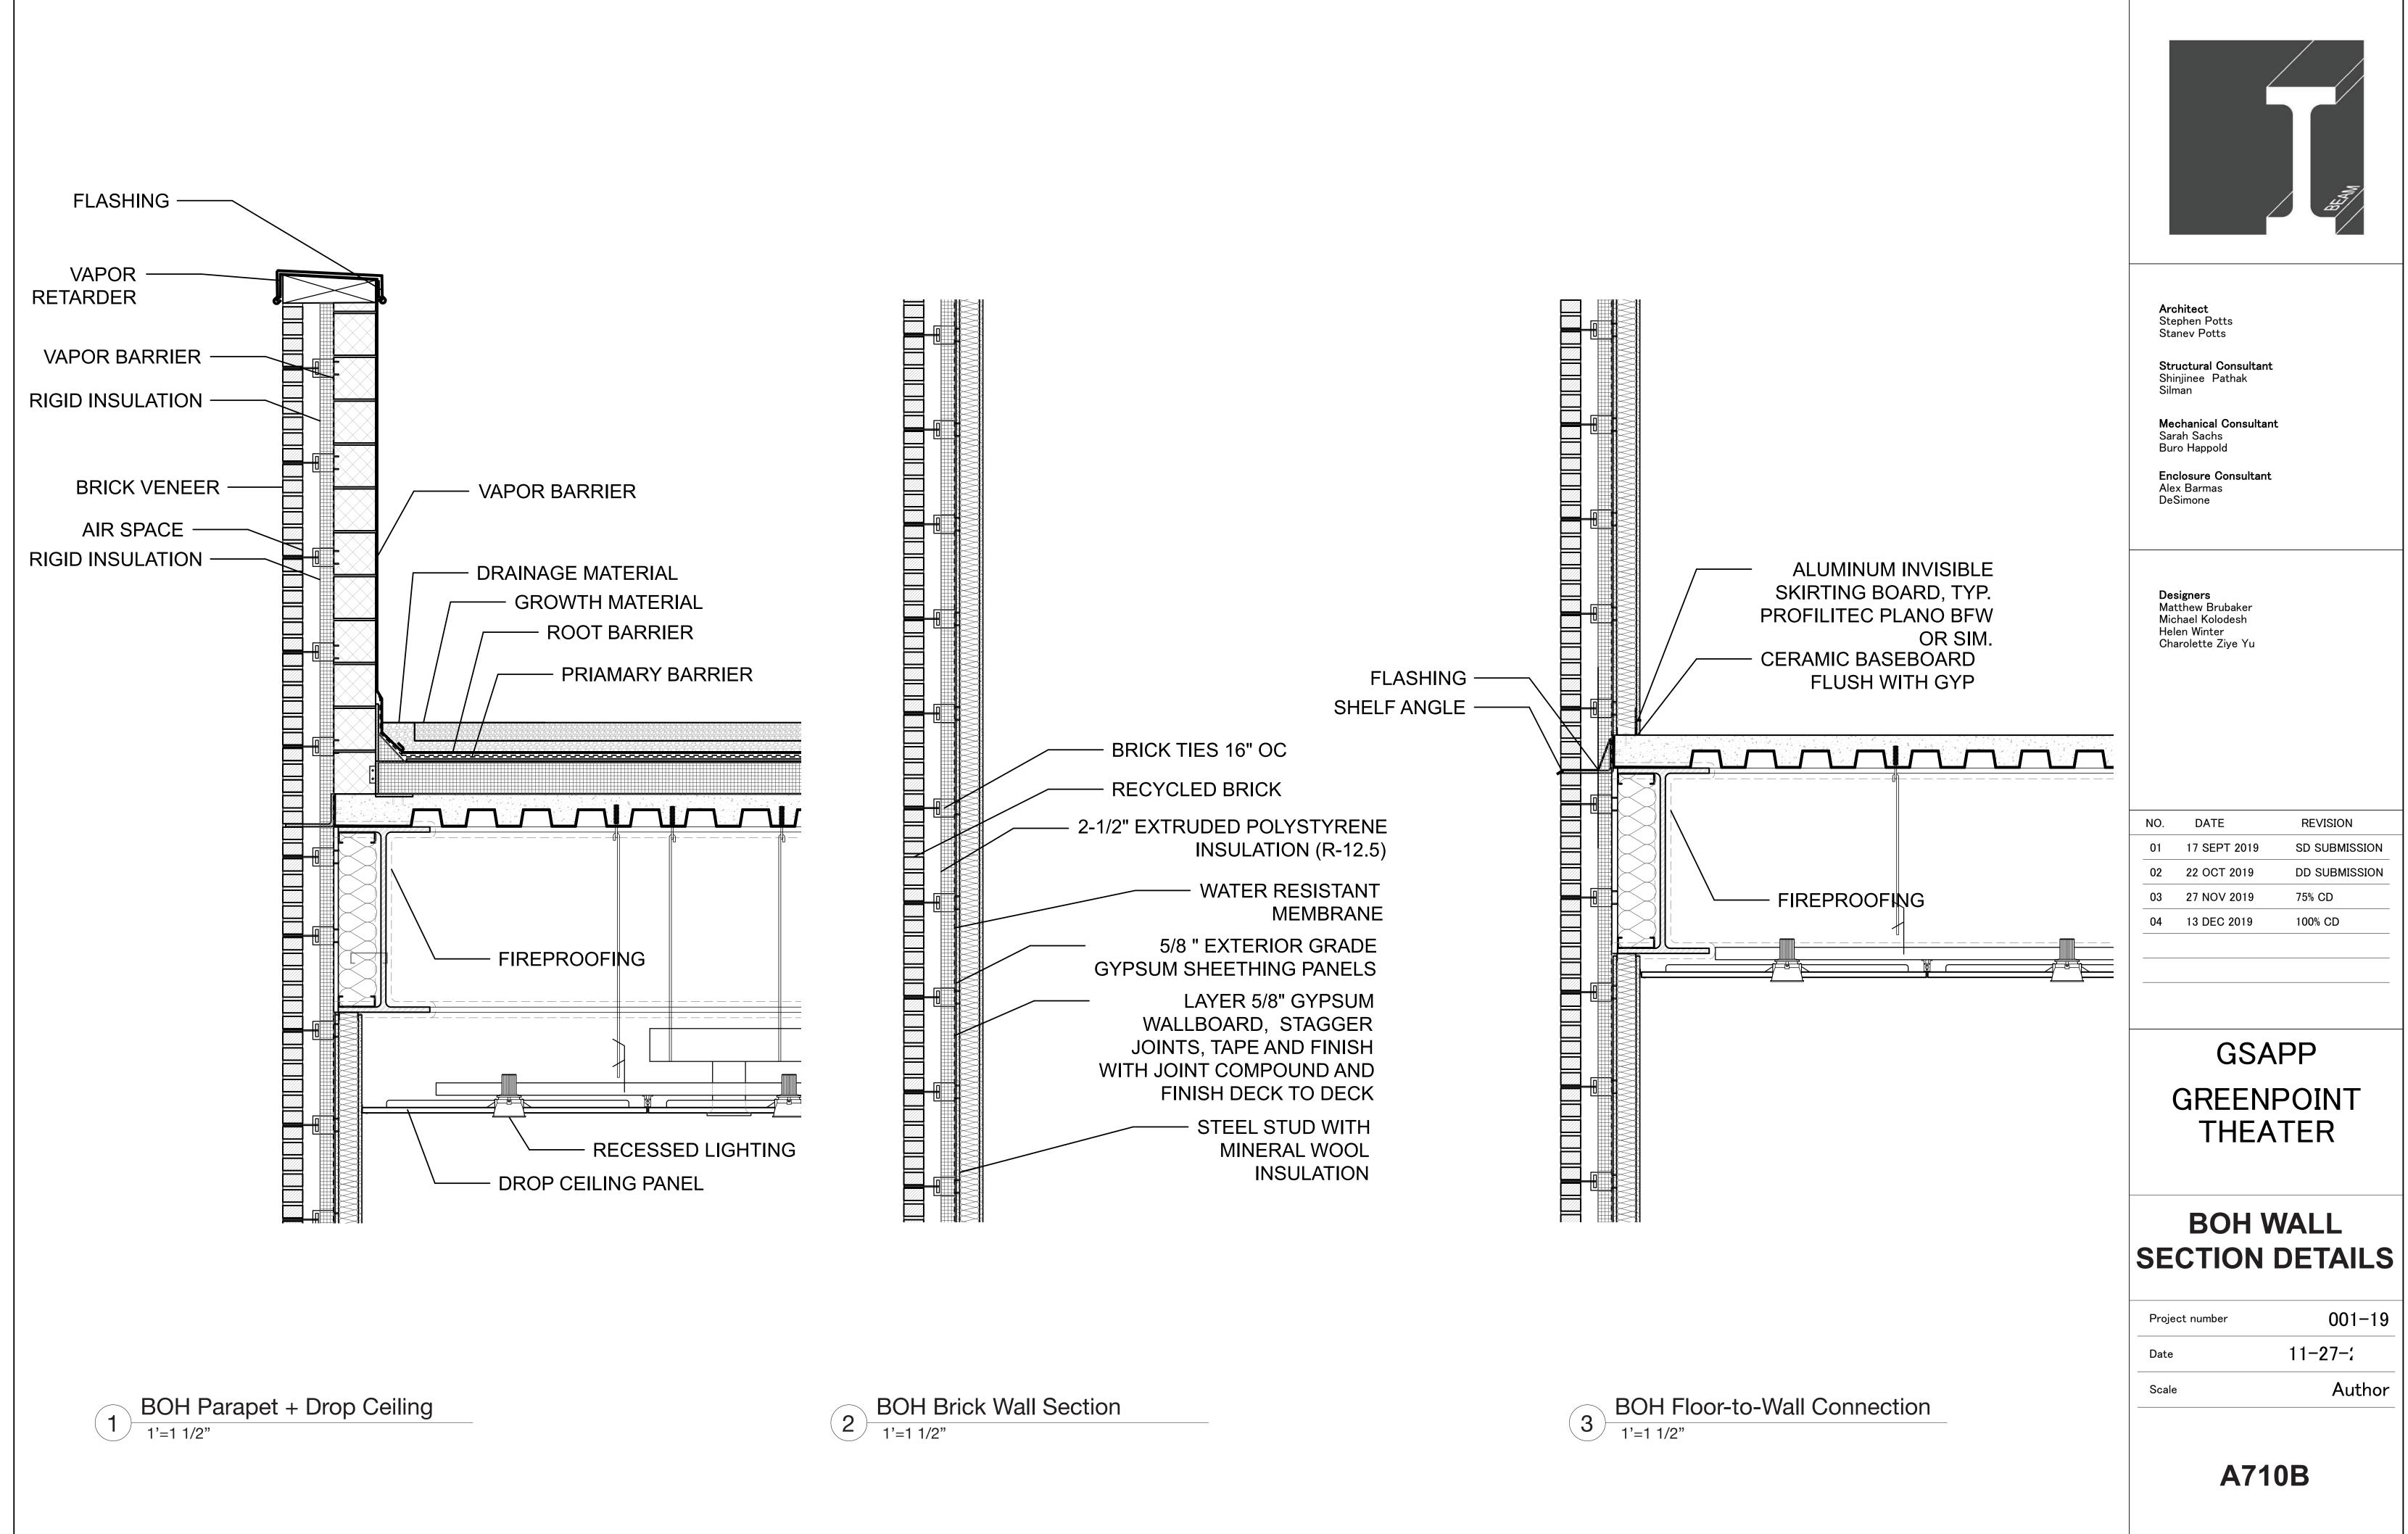

## FOH & BOH WALL SECTION

| Project number | 001–19     |
|----------------|------------|
| Date           | 11-27-2019 |
| Scale          | Author     |
|                |            |

A710A

1/26/2019 6:44:45 AM