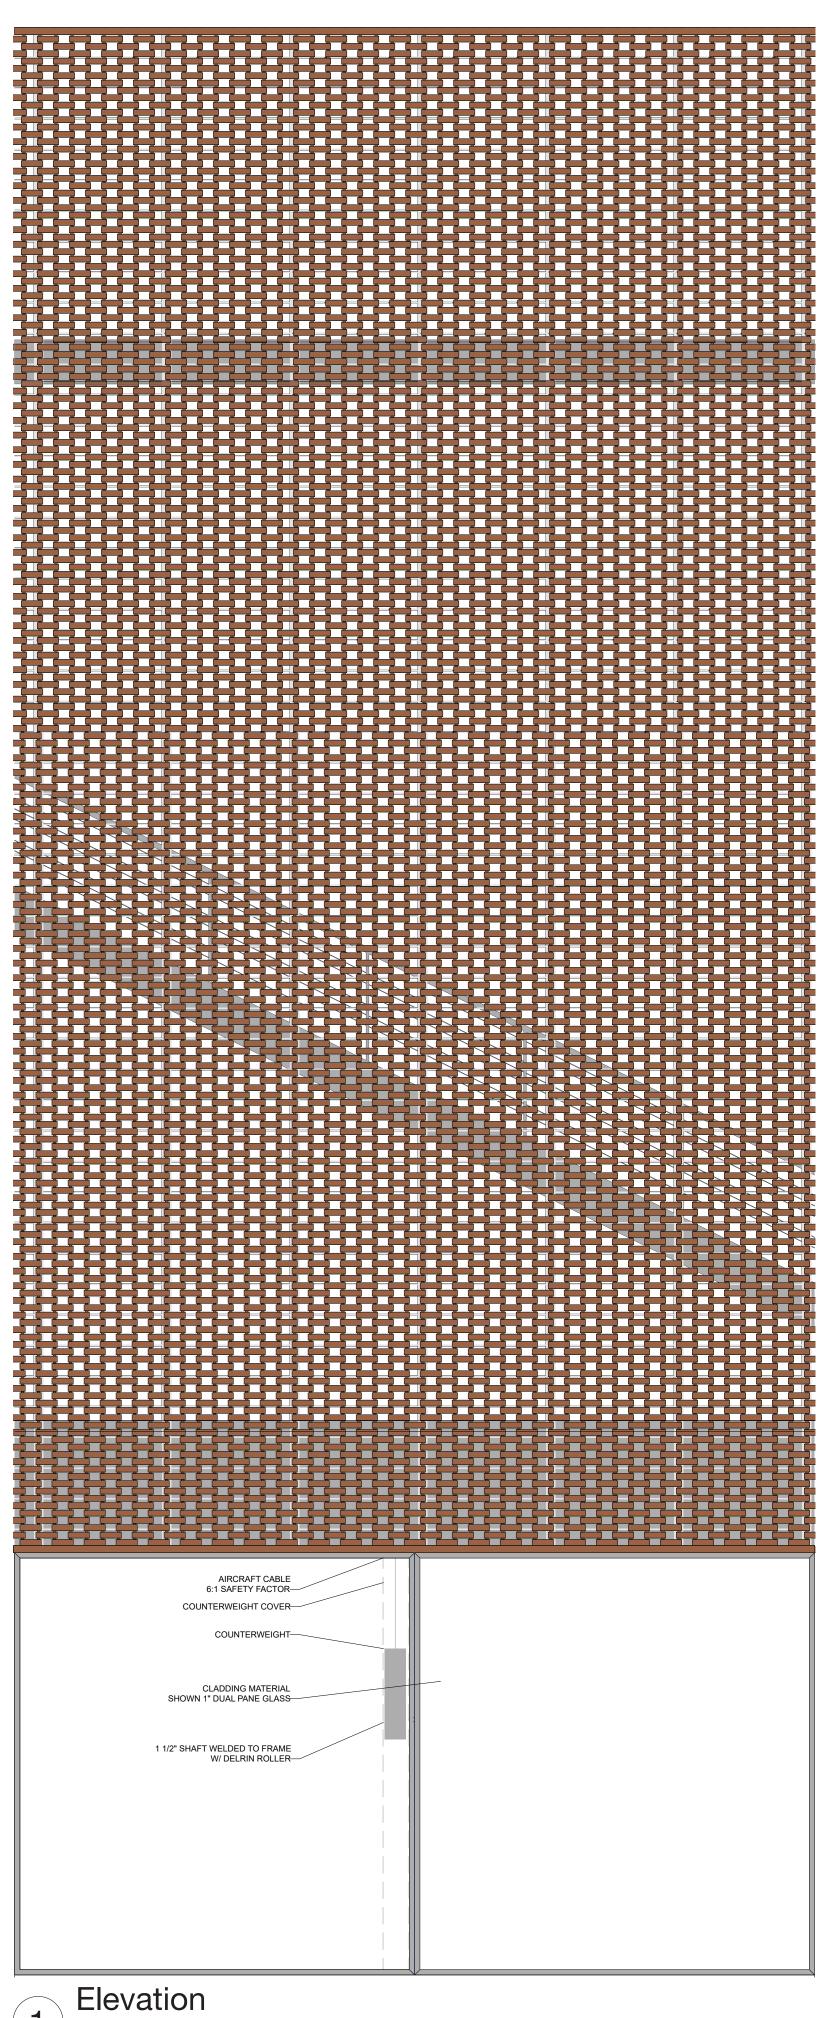

#### SYSTEM 1 FACADE 3D

| Project number | 001-19     |
|----------------|------------|
| Date           | 11-27-2019 |
| Scale          | Author     |

F111

1 Elevation

Elevation Substructure

1'=3/4"

**Structural Consultant** Shinjinee Pathak Silman