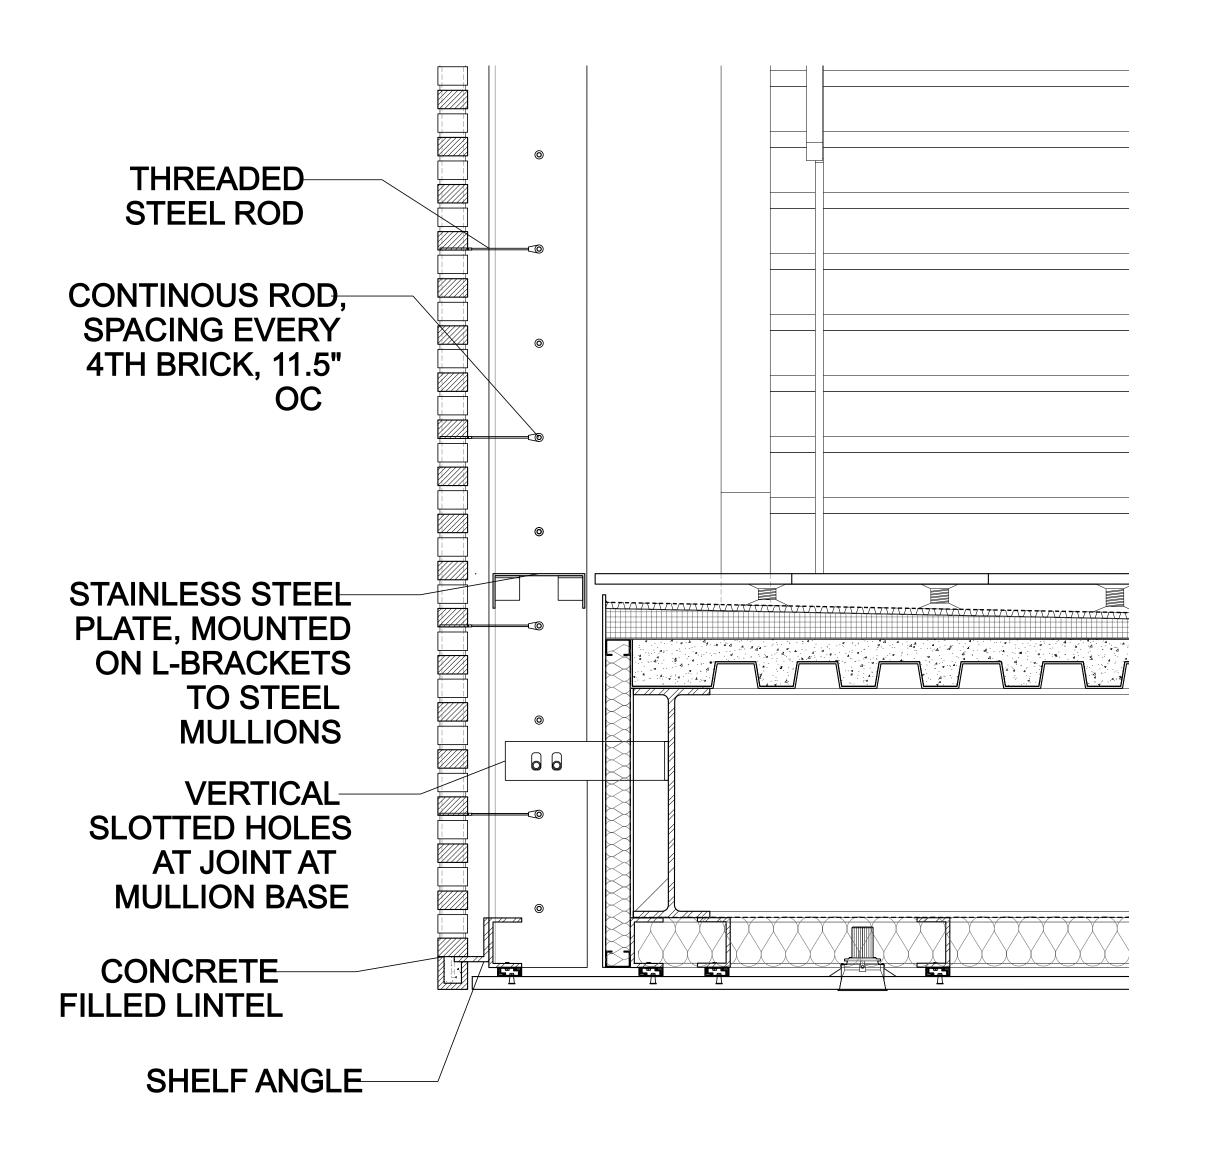

## SYSTEM 1 TYPICAL DETAILS

F210A

Bottom of Brick Screen, Soffit

1'=1 1/2"

Outdoor-Indoor Detail

1'=1 1/2"

**Architect** Stephen Potts Stanev Potts

**Structural Consultant** Shinjinee Pathak Silman

### TYPICAL DETAILS SYSTEM 1

| Project number | 001-19     |
|----------------|------------|
| Date           | 11-27-2019 |
| Scale          | Author     |

F210B

Structural Consultant Shinjinee Pathak Silman