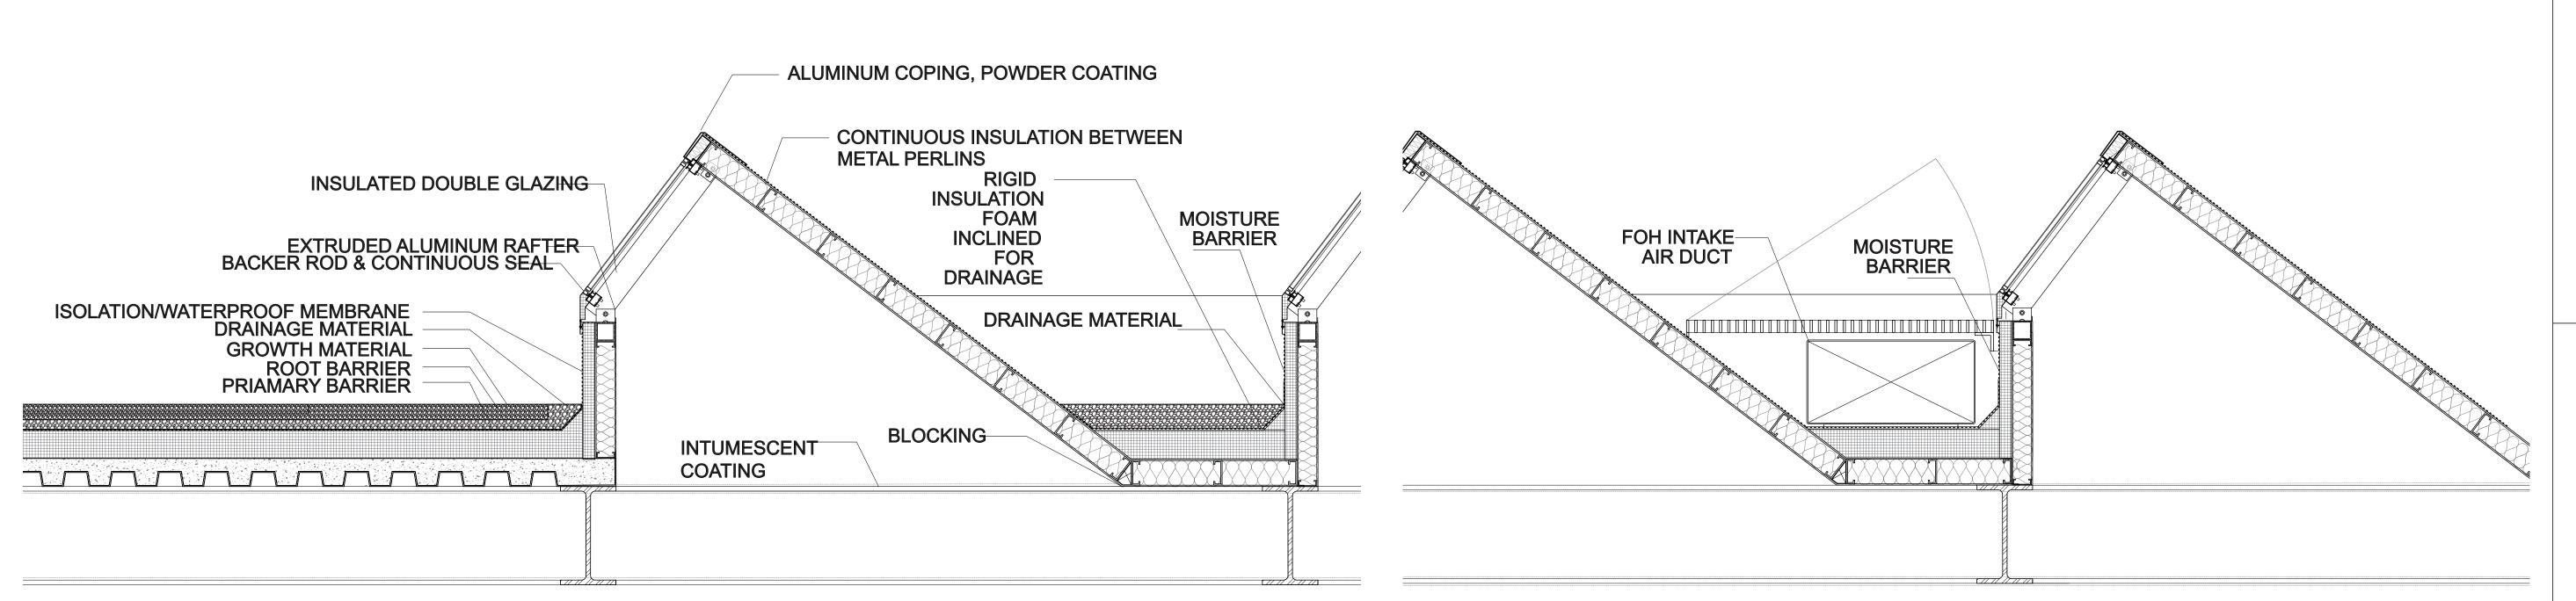

#### SYSTEM 2 ROADMAP

| Project number | 001–19     |
|----------------|------------|
| Date           | 11-27-2019 |
| Scale          | Author     |

F300

2 Skylight Section

Structural Consultant Shinjinee Pathak Silman

#### SYSTEM 2 TYPICAL DETAILS

| Project number | 001-19     |
|----------------|------------|
| Date           | 11-27-2019 |
| Scale          | Author     |

**F310**