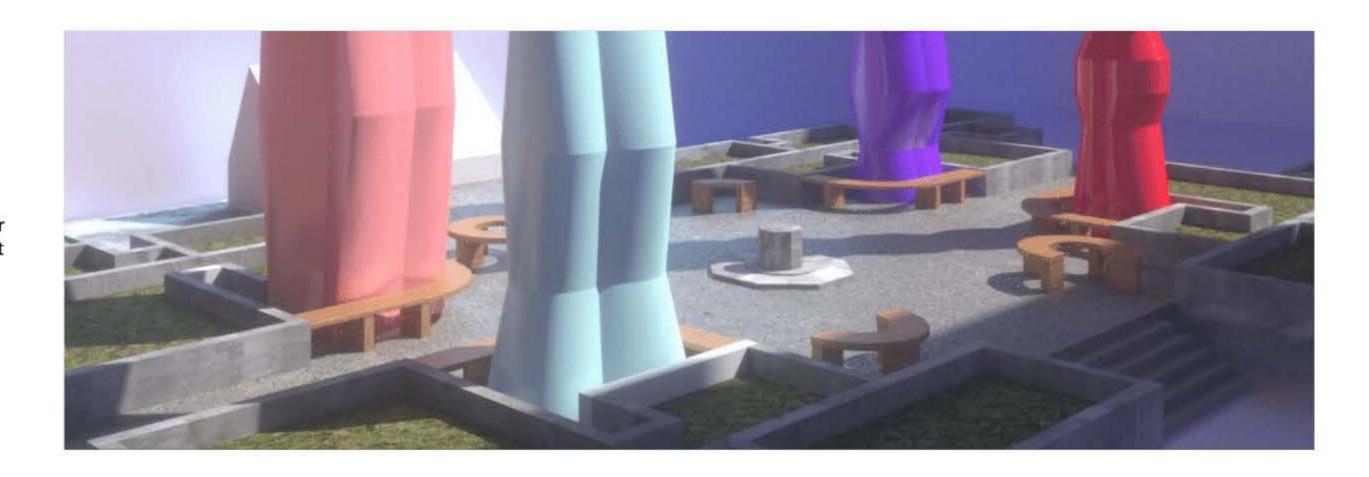

## **FUNKY FRENCH FRIES**

CHARETTE CREW: Nora Fadil Isabella Bartenstein Eva Jiang Hao-Yeh Lu Funky French Fries is a collection of inflatable totems and bench-style seating. The large totems, inspired by flowers, act as visual anchors in this sculpture garden. These totems also act as anchors for recycled wood seating and are reinforced with an interior steel armature. This design works to provide a respite for those inside Avery, the wider Columbia community, and as an inspiring outdoor classroom. Lacking screen capabilities, the project seeks to bring bodies back to nature, and connect not with the screen, but with other collegues.