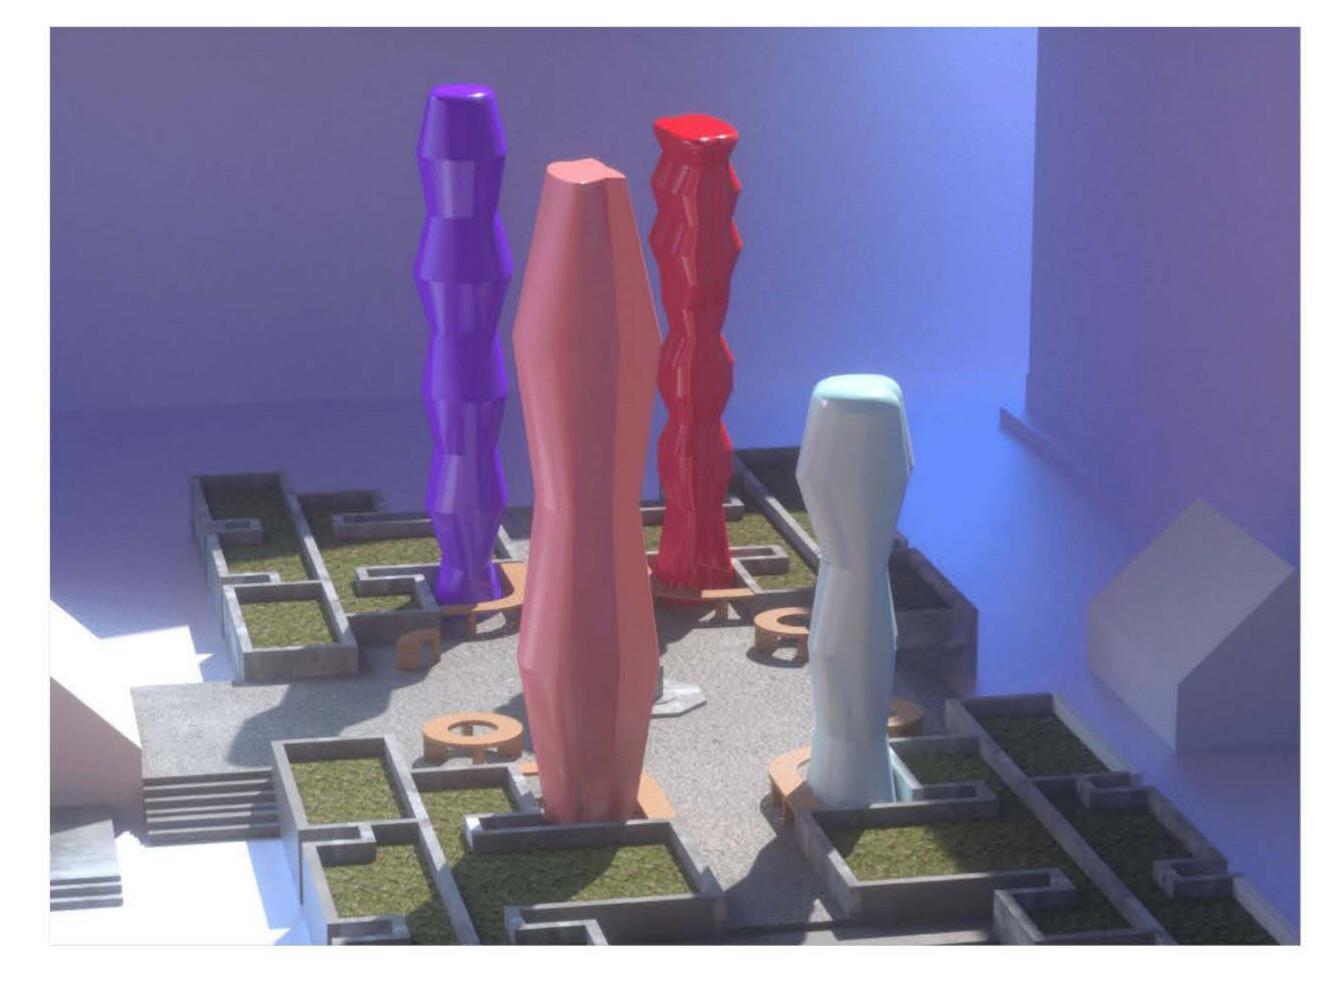

## **FUNKY FRENCH FRIES**

CHARETTE CREW: Nora Fadil Isabella Bartenstein Eva Jiang Hao-Yeh Lu Funky French Fries is a collection of inflatable totems and bench-style seating. The large totems, inspired by flowers, act as visual anchors in this sculpture garden. These totems also act as anchors for recycled wood seating and are reinforced with an interior steel armature. This design works to provide a respite for those inside Avery, the wider Columbia community, and as an inspiring outdoor classroom. Lacking screen capabilities, the project seeks to bring bodies back to nature, and connect not with the screen, but with other collegues.