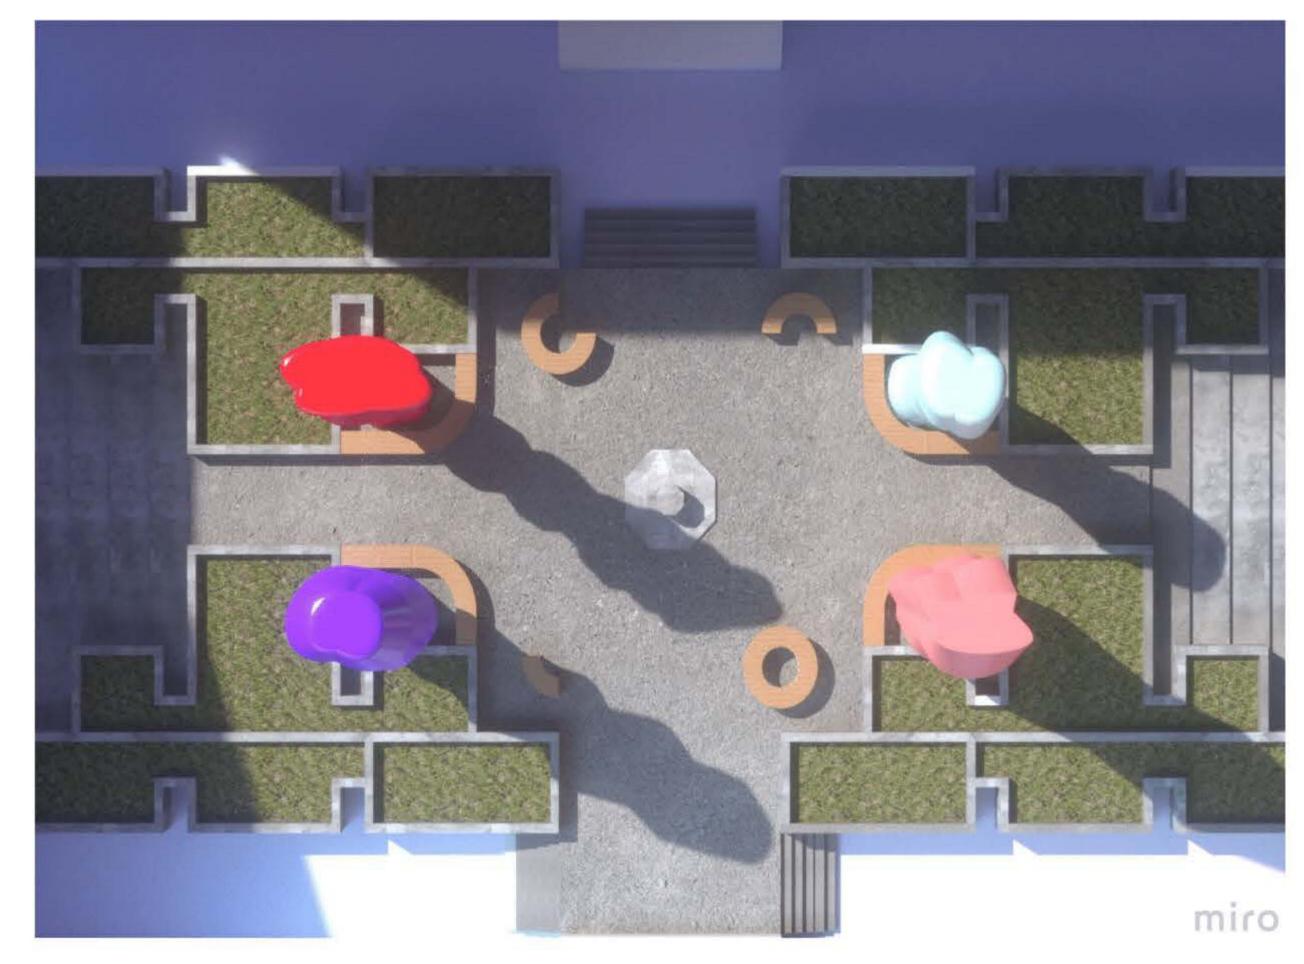

## **FUNKY FRENCH FRIES**

CHARETTE CREW: Nora Fadil Isabella Bartenstein Eva Jiang Hao-Yeh Lu Funky French Fries is a collection of inflatable totems and bench-style seating. The large totems, inspired by flowers, act as visual anchors in this sculpture garden. These totems also act as anchors for recycled wood seating and are reinforced with an interior steel armature. This design works to provide a respite for those inside Avery, the wider Columbia community, and as an inspiring outdoor classroom. Lacking screen capabilities, the project seeks to bring bodies back to nature, and connect not with the screen, but with other collegues.