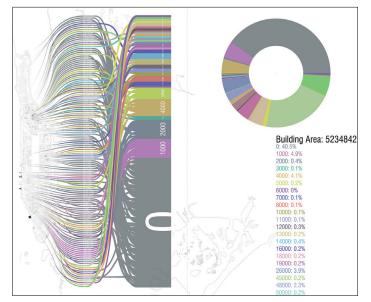

Awkward Lots - Mondrian Hsieh, Louis Jin, Julien Gonzalez, and Joan Kim

Awkward Lot Analysis - Mondrian Hsieh, Louis Jin, Julien Gonzalez, and Joan Kim