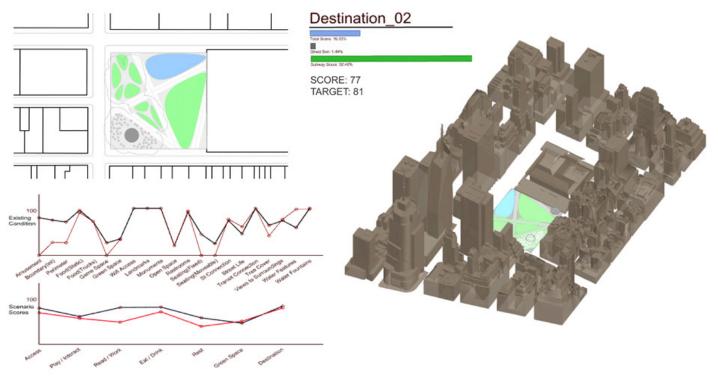

### **Session B - Integrating and Analyzing Urban Data**

Session B will advance the topics of session A (evaluation techniques, parametric massing and iteration) and introduce grasshopper techniques focused at the city scale. Teams will pair geotagged data sets, including GIS, PLUTO, 311, Twitter, and Flickr, with the systems developed in session B. These techniques will be applied to the proposed Queens Light Rail line from locating subway stops to increasing density to introducing affordable housing.