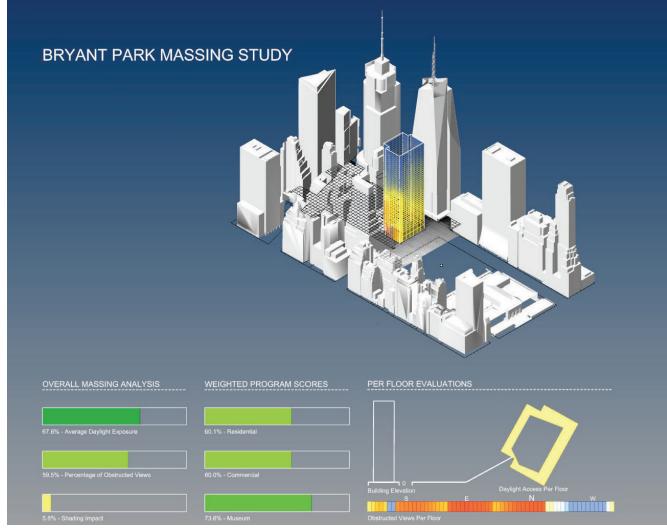

Week 7: Final Review (assignment 3) - December 15th

Bryant Park Iteration. Christopher Botham & Sangyoon Kim