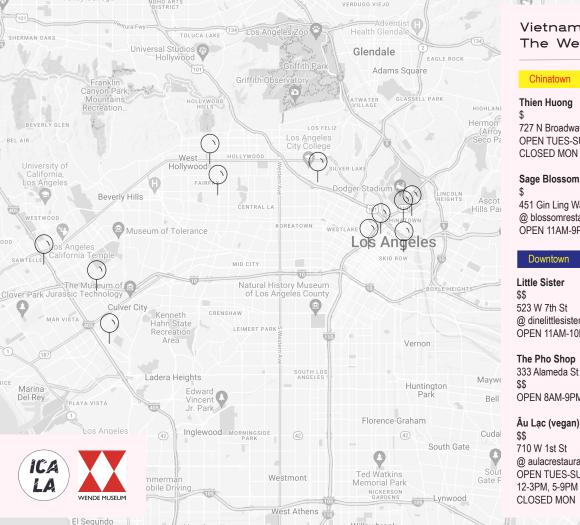

# Vietnamese restaurants between The Wende Museum and ICA LA

## Chinatown

Thien Huong 727 N Broadway OPEN TUES-SUN 9AM-5:30PM

## Sage Blossom

451 Gin Ling Way @ blossomrestaurant OPEN 11AM-9PM

#### Downtown

Little Sister \$\$ 523 W 7th St @ dinelittlesister OPEN 11AM-10PM

The Pho Shop 333 Alameda St #125 \$\$ OPEN 8AM-9PM

## Âu Lac (vegan) \$\$ 710 W 1st St @ aulacrestaurant **OPEN TUES-SUN**

### Westside

Nong Lá 2055 Sawtelle Blvd 145 N La Brea Ave @ nonglacafe OPEN 11:30AM-9PM

# **Phorage** 7326 Santa Monica Blvd #10 3300 Overland Ave @ phorageweho OPEN 11AM-10PM

Bé Ù - Vietnamese Street Food & Comfort Food 557 N Hoover St @ beukitchen **OPEN TUES-SUN** 11AM-7PM **CLOSED MON** 

Pho Show 4349 Sepulveda Blvd @ officialphoshow **OPEN WED-MON** 11AM-3PM, 5-10PM **CLOSED TUES** 

MAZII a coda a a a la