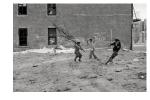

New York, c. 1942 (printed c. 1970s)

gelatin silver print

10 7/8 x 13 5/8 in.

The Jack Shear Collection of Photography at the Tang Teaching Museum

2017.41.293