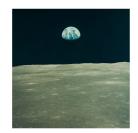

## **NASA**

View of Earth rising over Moon's horizon taken from Apollo 11 spacecraft, 1969 chromogenic print 8 x 10 in.

The Jack Shear Collection of Photography at the Tang Teaching Museum 2015.1.111

Catherine Opie