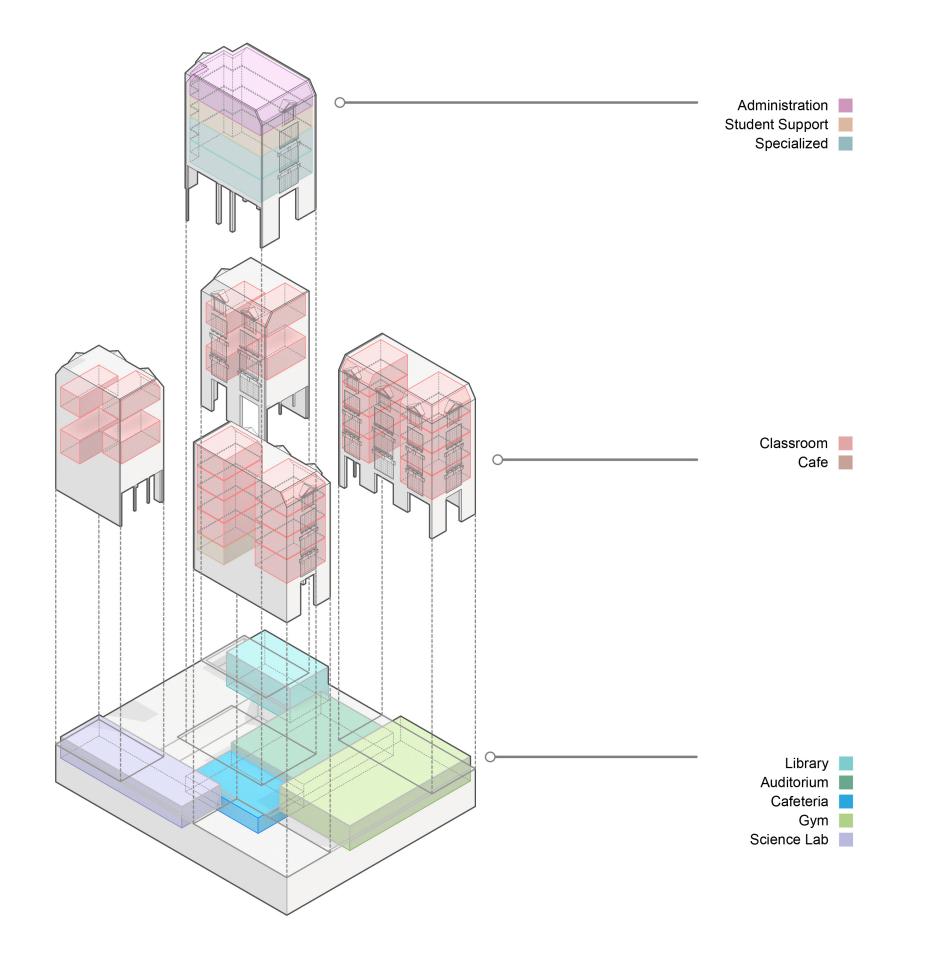

The ground level of the building is fully accessible to the public as a space that hosts programs catered towards the city. Embedded underground are the school's shared spaces, such as the library, gym and cafeteria. Also visually connected to the ground floor at varying levels, they can be used by the public during non-school hours.

What is left of the H-block is now five towers—one at each corner of the site and one in the middle. The towers have the shell of the existing building while the ends that were created after deletion are then capped with new facades that now highlight the new pocket courtyards. This allows for a visual connection not only between the students of different towers, but also with the city on the ground floor. This visual connection between the school and the city is key to maintaining a strong link between figure and ground; school and city.