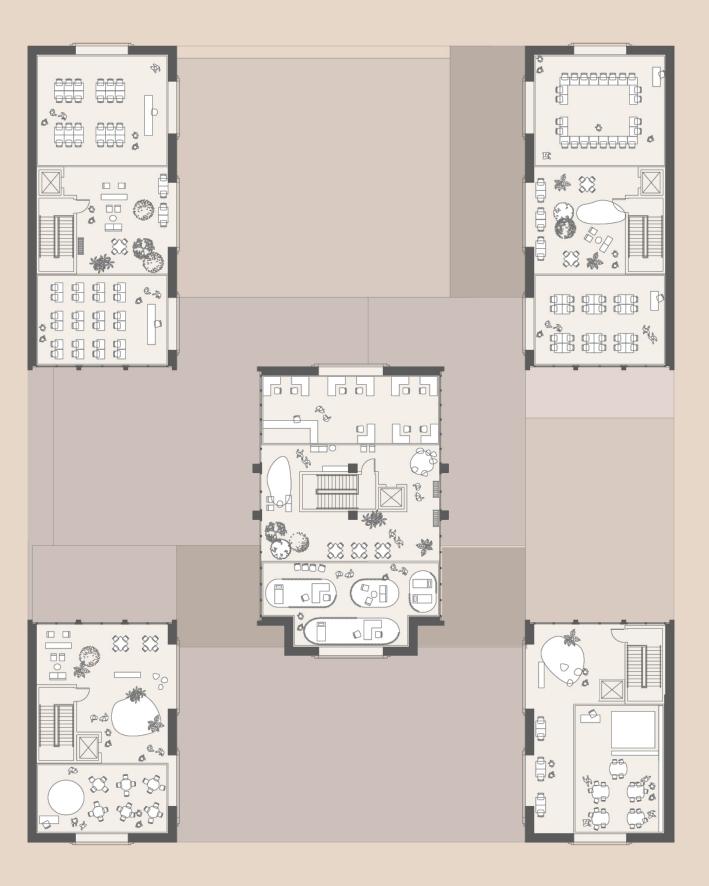

The ground level of the building is fully accessible to the public as a space that hosts programs catered towards the city. Embedded underground are the school's shared spaces, such as the library, gym and cafeteria. Also visually connected to the ground floor at varying levels, they can be used by the public during non-school hours.

What is left of the H-block is now five towers—one at each corner of the site and one in the middle. The towers have the shell of the existing building while the ends that were created after deletion are then capped with new facades that now highlight the new pocket courtyards. This allows for a visual connection not only between the students of different towers, but also with the city on the ground floor. This visual connection between the school and the city is key to maintaining a strong link between figure and ground; school and city.