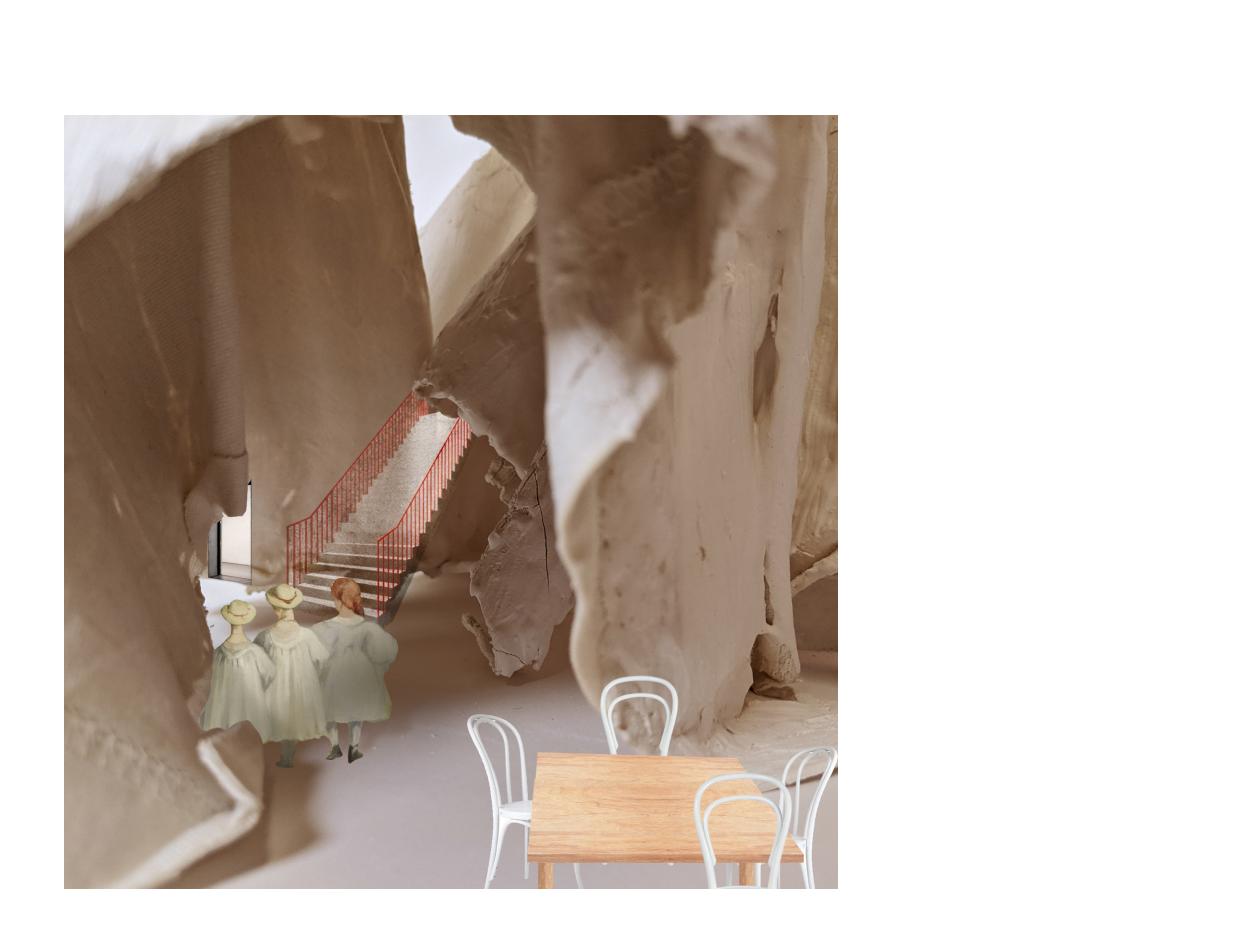

# CORE II SPRING 2020

PS64, in its current state, enforces a notable distinction between the physical and visual access points into the site. The deletion of key areas of the original school—selected due to their unfavorable lighting—aims to create a new ground condition that becomes a physical and experiential continuation of the city, shared with the school.

The ground level of the building is fully accessible to the public as a space that hosts programs catered towards the city. Embedded underground are the school's shared spaces, such as the library, gym and cafeteria. Also visually connected to the ground floor at varying levels, they can be used by the public during non-school hours.

What is left of the H-block is now five towers—one at each corner of the site and one in the middle. The towers have the shell of the existing building while the ends that were created after deletion are then capped with new facades that now highlight the new pocket courtyards. This allows for a visual connection not only between the students of different towers, but also with the city on the ground floor. This visual connection between the school and the city is key to maintaining a strong link between figure and ground; school and city.