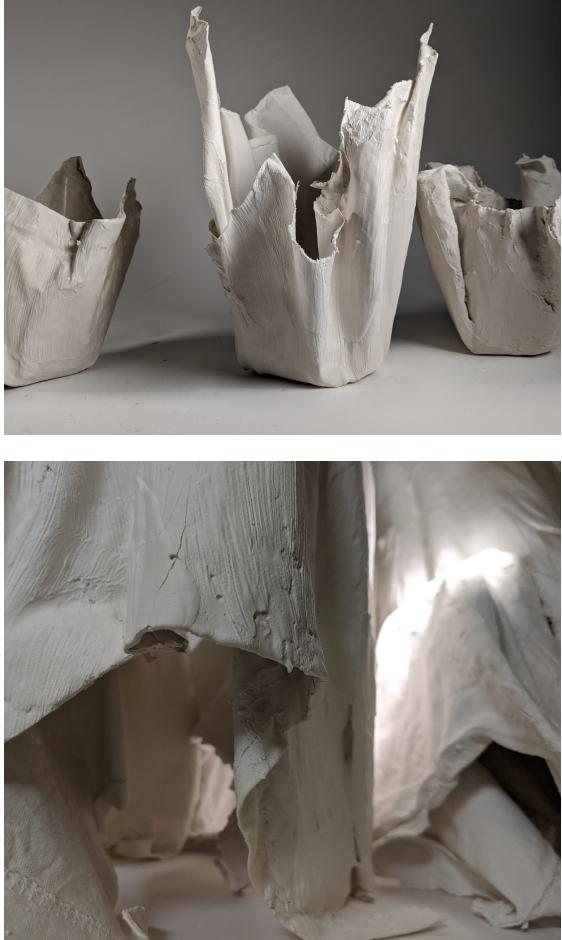

What is left of the H-block is now five towers—one at each corner of the site and one in the middle. The towers have the shell of the existing building while the ends that were created after deletion are then capped with new facades that now highlight the new pocket courtyards. This allows for a visual connection not only between the students of different towers, but also with the city on the ground floor. This visual connection between the school and the city is key to maintaining a strong link between figure and ground; school and city.