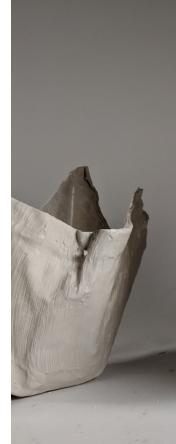

# CORE II SPRING 2020

PS64, in its current state, enforces a notable distinction between the physical and visual access points into the site. The deletion of key areas of the original school—selected due to their unfavorable lighting—aims to create a new ground condition that becomes a physical and experiential continuation of the city, shared with the school.

What is left of the H-block is now five towers—one at each corner of the site and one in the middle. The towers have the shell of the existing building while the ends that were created after deletion are then capped with new facades that now highlight the new pocket courtyards. This allows for a visual connection not only between the students of different towers, but also with the city on the ground floor. This visual connection between the school and the city is key to maintaining a strong link between figure and ground; school and city.