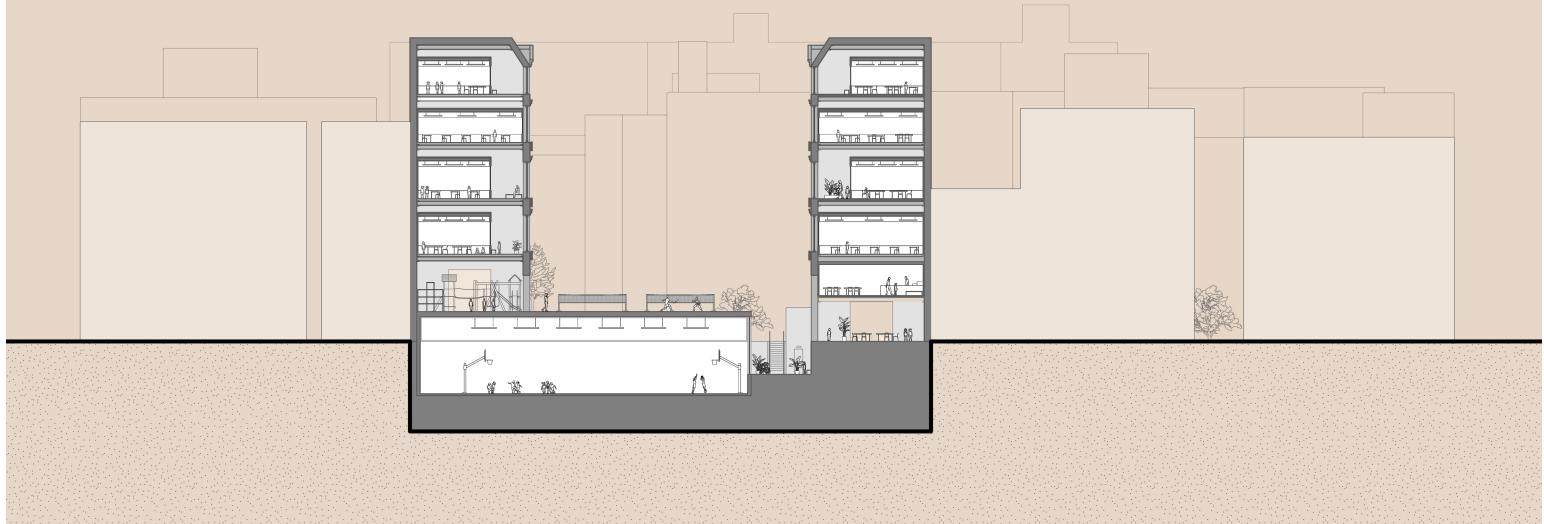

The ground level of the building is fully accessible to the public as a space that hosts programs catered towards the city. Embedded underground are the school's shared spaces, such as the library, gym and cafeteria. Also visually connected to the ground floor at varying levels, they can be used by the public during non-school hours.

What is left of the H-block is now five towers—one at each corner of the site and one in the middle. The towers have the shell of the existing building while the ends that were created after deletion are then capped with new facades that now highlight the new pocket courtyards. This allows for a visual connection not only between the students of different towers, but also with the city on the ground floor. This visual connection between the school and the city is key to maintaining a strong link between figure and ground; school and city.