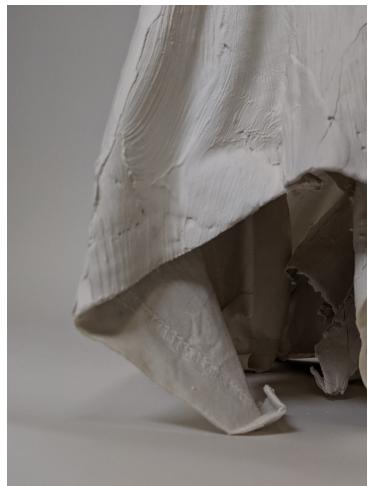

# CORE II SPRING 2020

PS64, in its current state, enforces a notable distinction between the physical and visual access points into the site. The deletion of key areas of the original school—selected due to their unfavorable lighting—aims to create a new ground condition that becomes a physical and experiential continuation of the city, shared with the school.

What is left of the H-block is now five towers—one at each corner of the site and one in the middle. The towers have the shell of the existing building while the ends that were created after deletion are then capped with new facades that now highlight the new pocket courtyards. This allows for a visual connection not only between the students of different towers, but also with the city on the ground floor. This visual connection between the school and the city is key to maintaining a strong link between figure and ground; school and city.