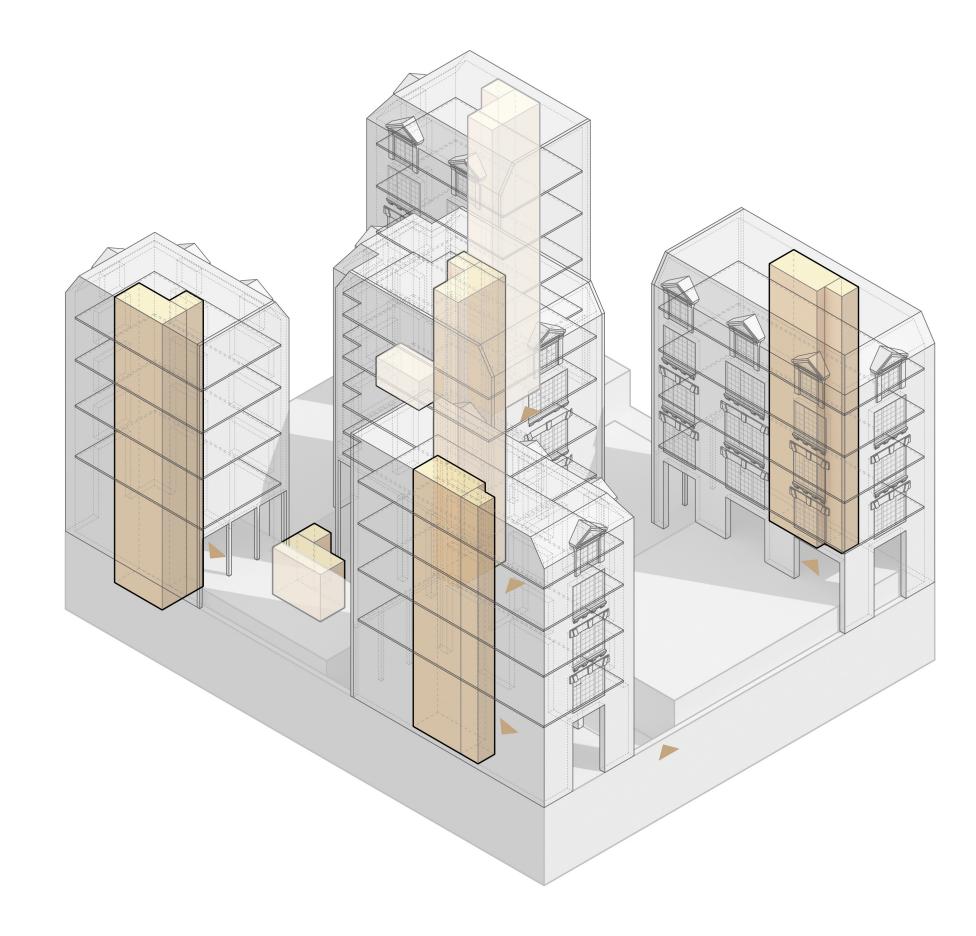

What is left of the H-block is now five towers—one at each corner of the site and one in the middle. The towers have the shell of the existing building while the ends that were created after deletion are then capped with new facades that now highlight the new pocket courtyards. This allows for a visual connection not only between the students of different towers, but also with the city on the ground floor. This visual connection between the school and the city is key to maintaining a strong link between figure and ground; school and city.