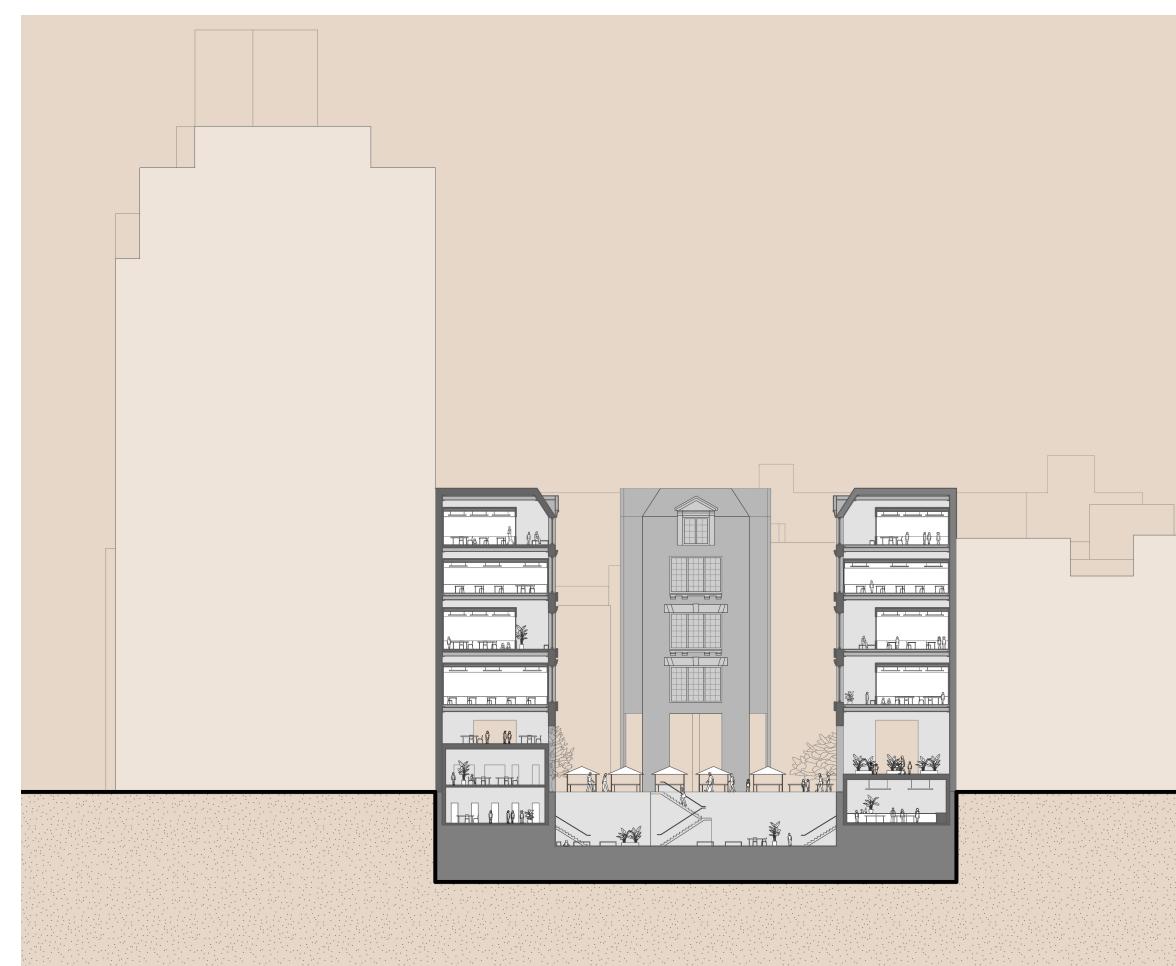

The ground level of the building is fully accessible to the public as a space that hosts programs catered towards the city. Embedded underground are the school's shared spaces, such as the library, gym and cafeteria. Also visually connected to the ground floor at varying levels, they can be used by the public during non-school hours.

What is left of the H-block is now five towers—one at each corner of the site and one in the middle. The towers have the shell of the existing building while the ends that were created after deletion are then capped with new facades that now highlight the new pocket courtyards. This allows for a visual connection not only between the students of different towers, but also with the city on the ground floor. This visual connection between the school and the city is key to maintaining a strong link between figure and ground; school and city.