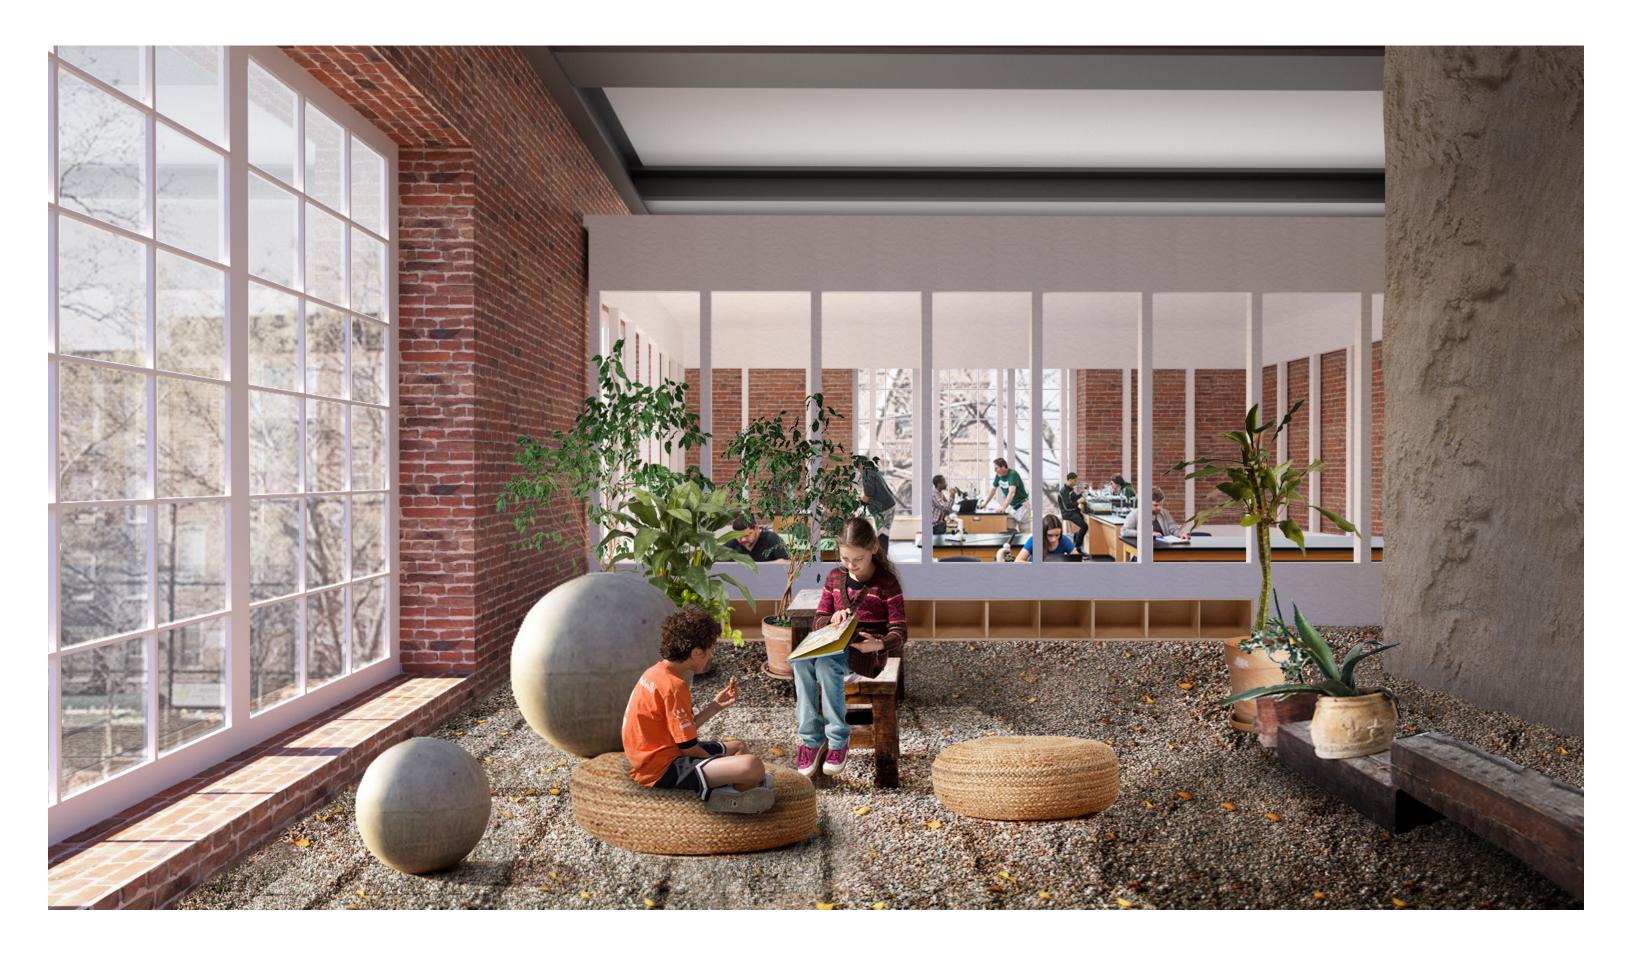

# CORE II SPRING 2020

PS64, in its current state, enforces a notable distinction between the physical and visual access points into the site. The deletion of key areas of the original school—selected due to their unfavorable lighting—aims to create a new ground condition that becomes a physical and experiential continuation of the city, shared with the school.

The ground level of the building is fully accessible to the public as a space that hosts programs catered towards the city. Embedded underground are the school's shared spaces, such as the library, gym and cafeteria. Also visually connected to the ground floor at varying levels, they can be used by the public during non-school hours.

What is left of the H-block is now five towers—one at each corner of the site and one in the middle. The towers have the shell of the existing building while the ends that were created after deletion are then capped with new facades that now highlight the new pocket courtyards. This allows for a visual connection not only between the students of different towers, but also with the city on the ground floor. This visual connection between the school and the city is key to maintaining a strong link between figure and ground; school and city.