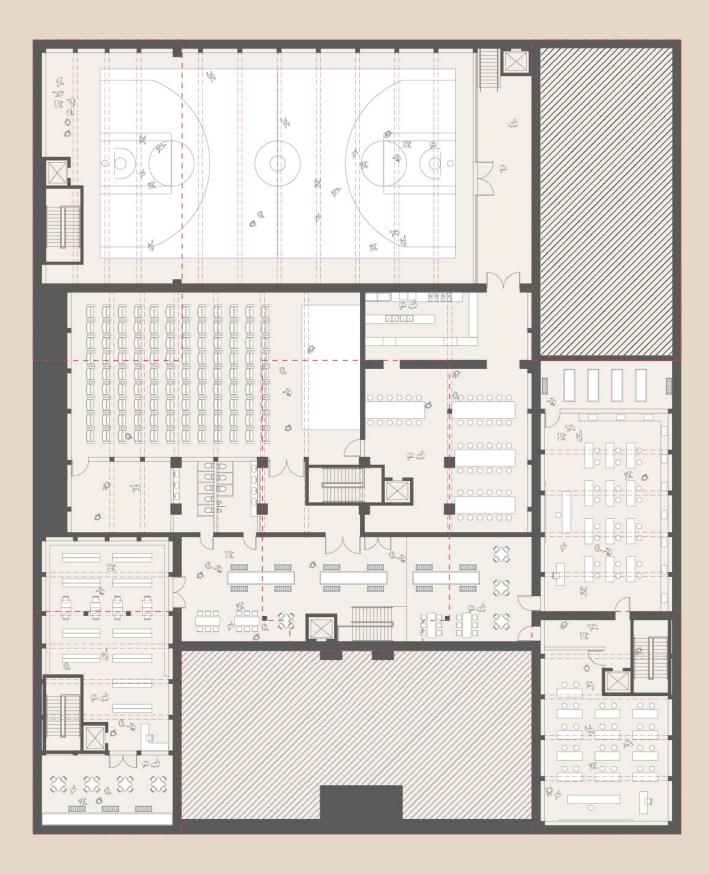

The ground level of the building is fully accessible to the public as a space that hosts programs catered towards the city. Embedded underground are the school's shared spaces, such as the library, gym and cafeteria. Also visually connected to the ground floor at varying levels, they can be used by the public during non-school hours.