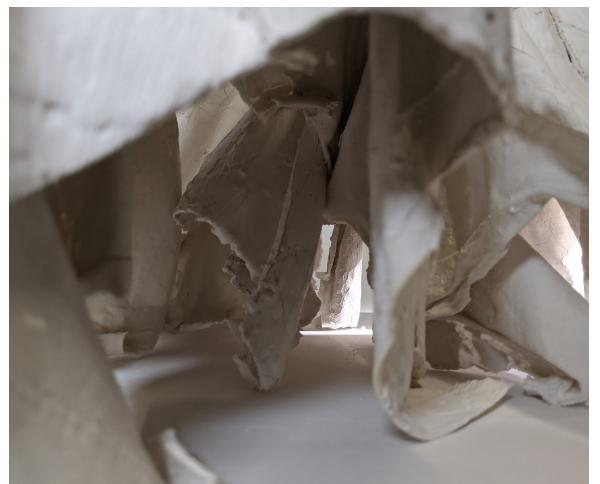

# CORE II SPRING 2020

PS64, in its current state, enforces a notable distinction between the physical and visual access points into the site. The deletion of key areas of the original school—selected due to their unfavorable lighting—aims to create a new ground condition that becomes a physical and experiential continuation of the city, shared with the school.

What is left of the H-block is now five towers—one at each corner of the site and one in the middle. The towers have the shell of the existing building while the ends that were created after deletion are then capped with new facades that now highlight the new pocket courtyards. This allows for a visual connection not only between the students of different towers, but also with the city on the ground floor. This visual connection between the school and the city is key to maintaining a strong link between figure and ground; school and city.