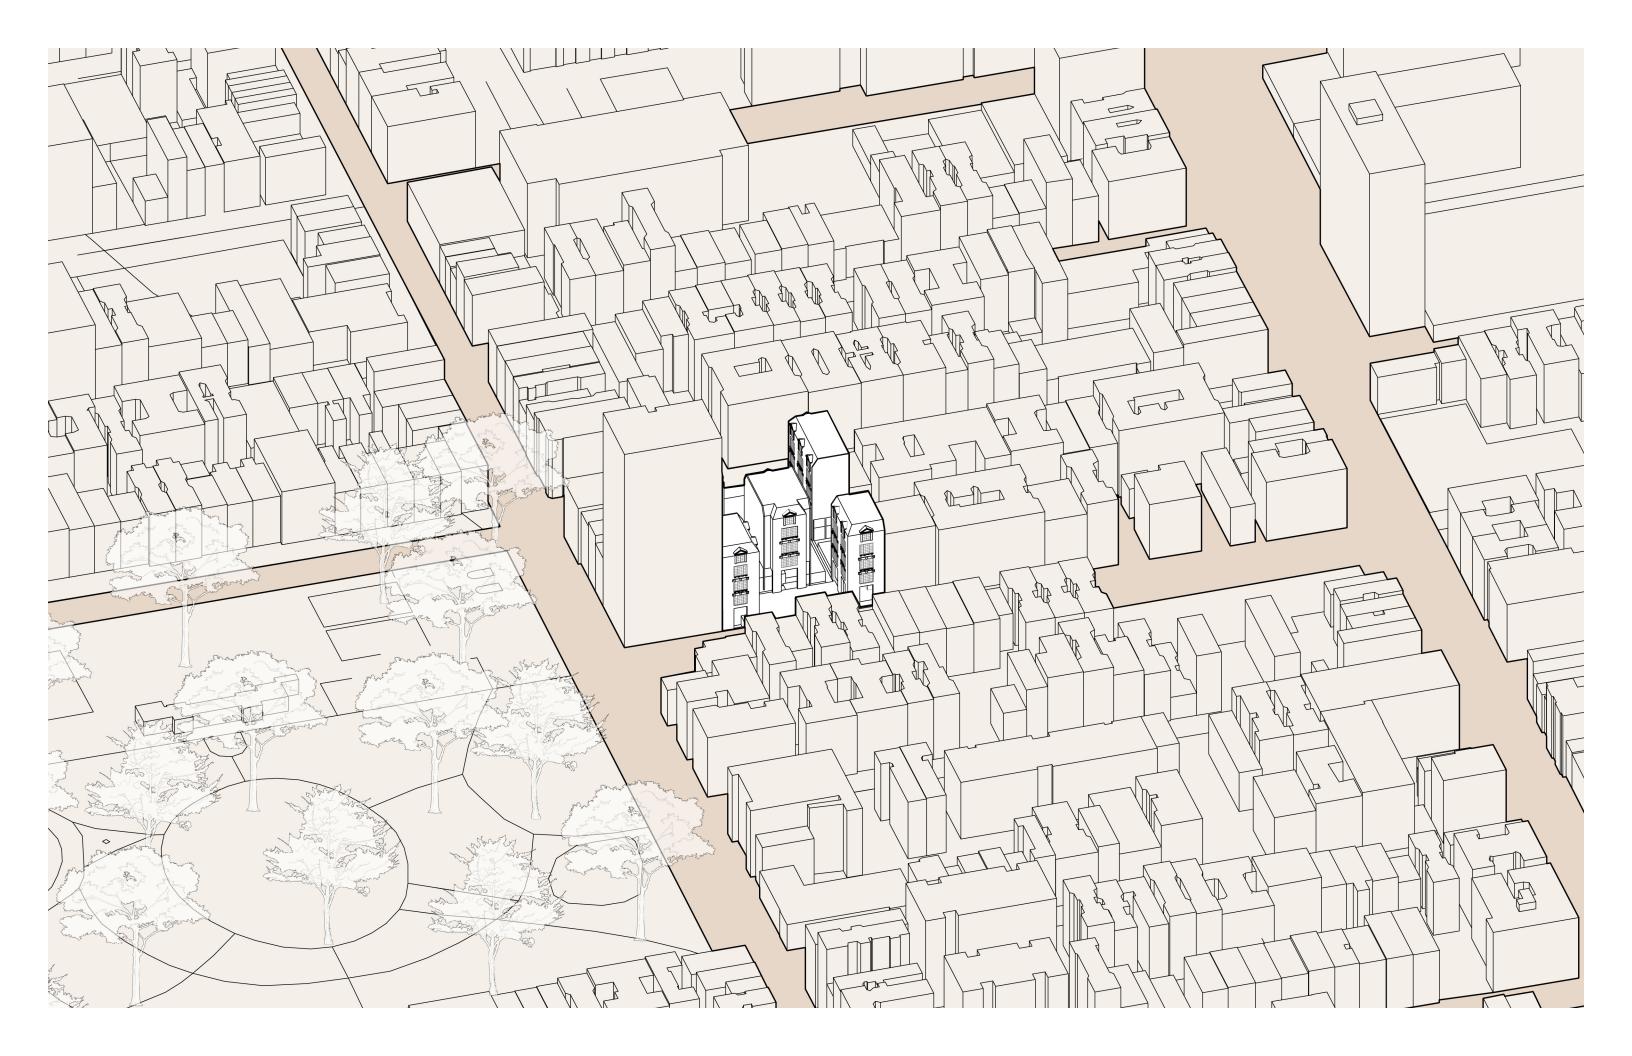

# CORE II SPRING 2020

PS64, in its current state, enforces a notable distinction between the physical and visual access points into the site. The deletion of key areas of the original school—selected due to their unfavorable lighting—aims to create a new ground condition that becomes a physical and experiential continuation of the city, shared with the school.

What is left of the H-block is now five towers—one at each corner of the site and one in the middle. The towers have the shell of the existing building while the ends that were created after deletion are then capped with new facades that now highlight the new pocket courtyards. This allows for a visual connection not only between the students of different towers, but also with the city on the ground floor. This visual connection between the school and the city is key to maintaining a strong link between figure and ground; school and city.