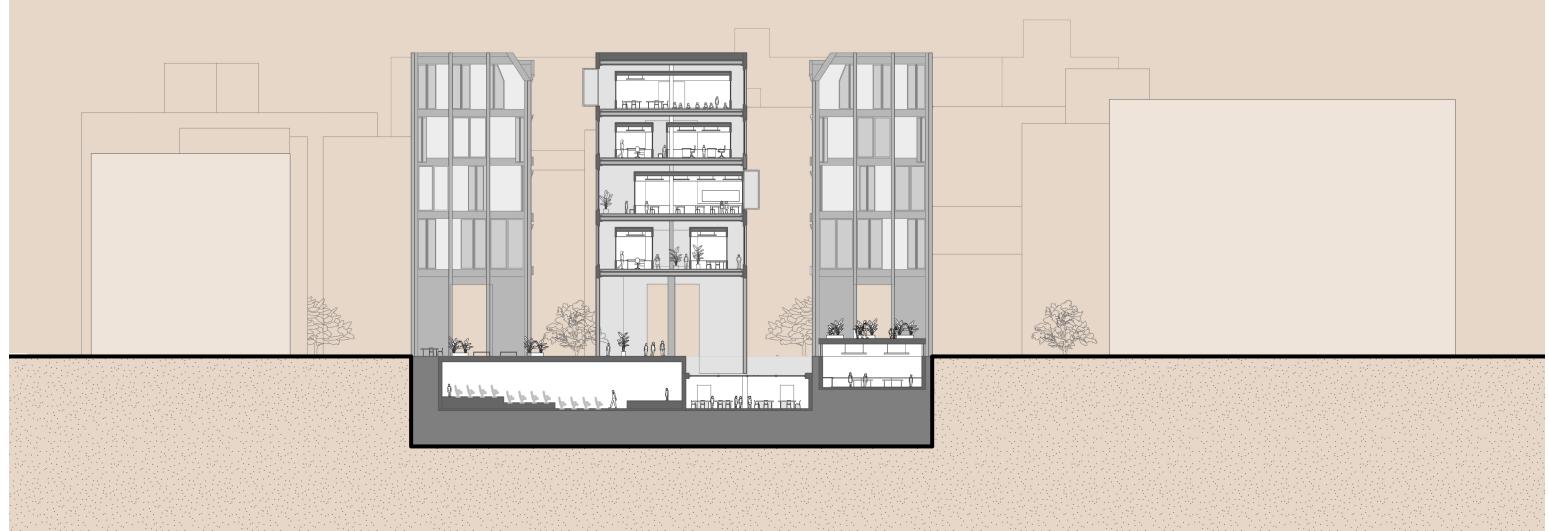

# CORE II SPRING 2020

PS64, in its current state, enforces a notable distinction between the physical and visual access points into the site. The deletion of key areas of the original school—selected due to their unfavorable lighting—aims to create a new ground condition that becomes a physical and experiential continuation of the city, shared with the school.

The ground level of the building is fully accessible to the public as a space that hosts programs catered towards the city. Embedded underground are the school's shared spaces, such as the library, gym and cafeteria. Also visually connected to the ground floor at varying levels, they can be used by the public during non-school hours.

What is left of the H-block is now five towers—one at each corner of the site and one in the middle. The towers have the shell of the existing building while the ends that were created after deletion are then capped with new facades that now highlight the new pocket courtyards. This allows for a visual connection not only between the students of different towers, but also with the city on the ground floor. This visual connection between the school and the city is key to maintaining a strong link between figure and ground; school and city.