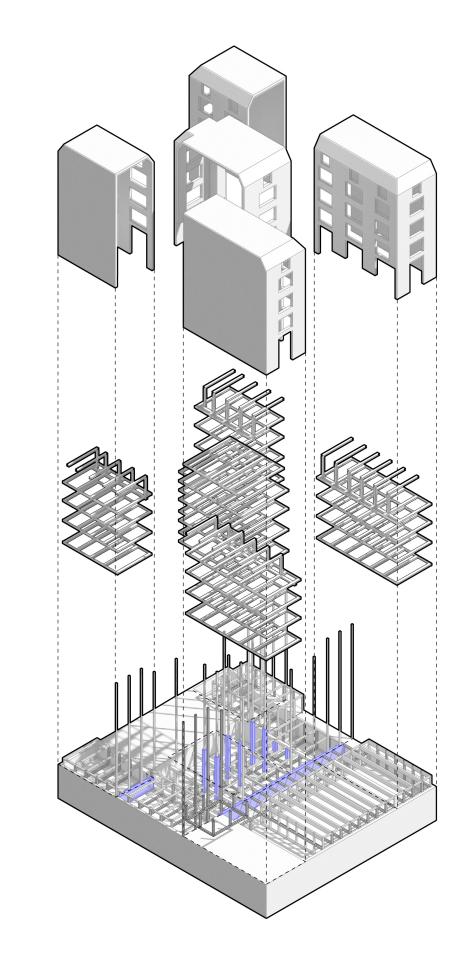

# CORE II SPRING 2020

PS64, in its current state, enforces a notable distinction between the physical and visual access points into the site. The deletion of key areas of the original school—selected due to their unfavorable lighting—aims to create a new ground condition that becomes a physical and experiential continuation of the city, shared with the school.

The ground level of the building is fully accessible to the public as a space that hosts programs catered towards the city. Embedded underground are the school's shared spaces, such as the library, gym and cafeteria. Also visually connected to the ground floor at varying levels, they can be used by the public during non-school hours.

What is left of the H-block is now five towers—one at each corner of the site and one in the middle. The towers have the shell of the existing building while the ends that were created after deletion are then capped with new facades that now highlight the new pocket courtyards. This allows for a visual connection not only between the students of different towers, but also with the city on the ground floor. This visual connection between the school and the city is key to maintaining a strong link between figure and ground; school and city.