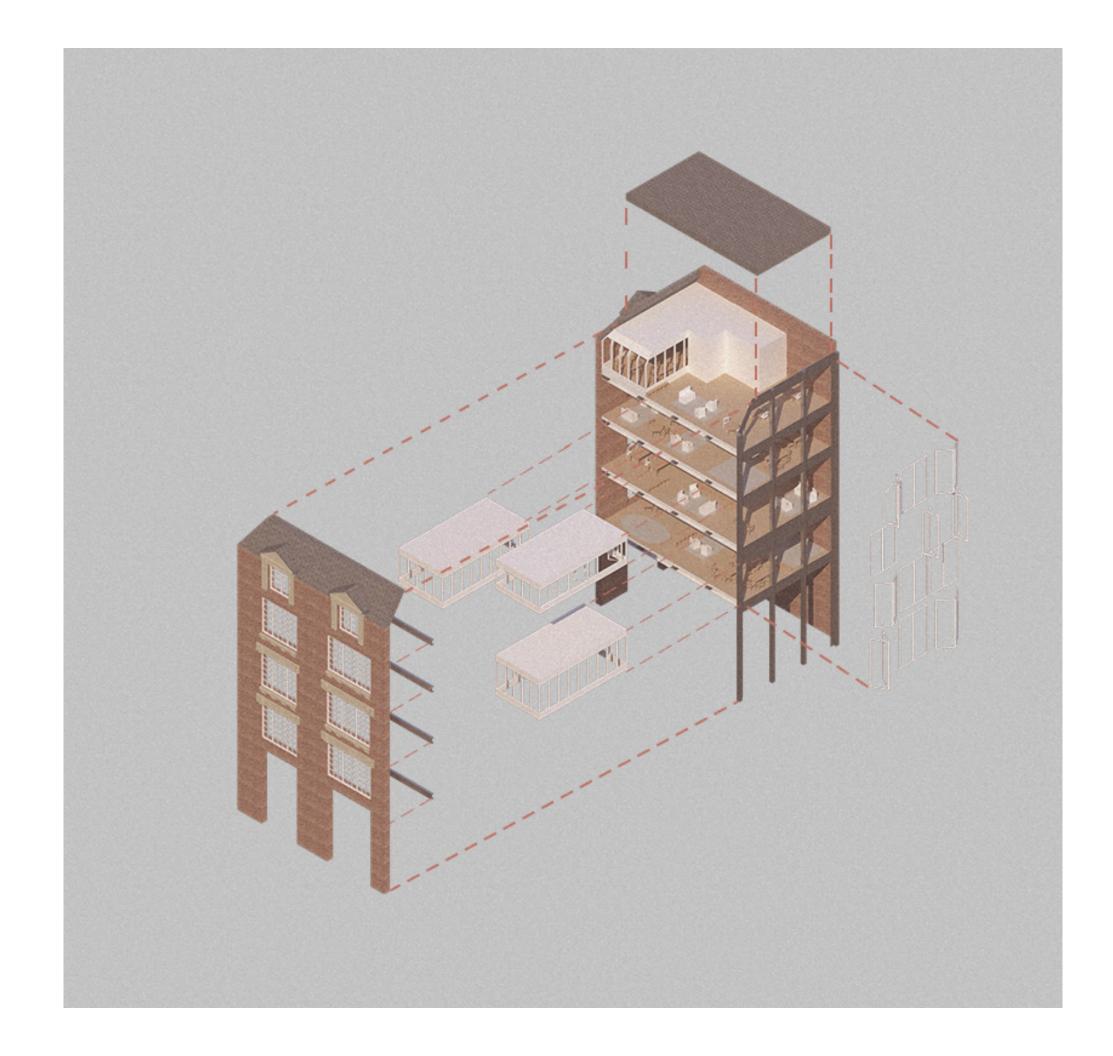

What is left of the H-block is now five towers—one at each corner of the site and one in the middle. The towers have the shell of the existing building while the ends that were created after deletion are then capped with new facades that now highlight the new pocket courtyards. This allows for a visual connection not only between the students of different towers, but also with the city on the ground floor. This visual connection between the school and the city is key to maintaining a strong link between figure and ground; school and city.