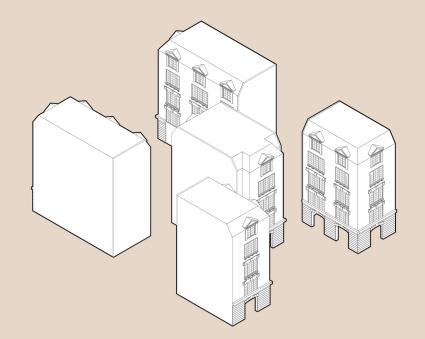

What is left of the H-block is now five towers—one at each corner of the site and one in the middle. The towers have the shell of the existing building while the ends that were created after deletion are then capped with new facades that now highlight the new pocket courtyards. This allows for a visual connection not only between the students of different towers, but also with the city on the ground floor. This visual connection between the school and the city is key to maintaining a strong link between figure and ground; school and city.