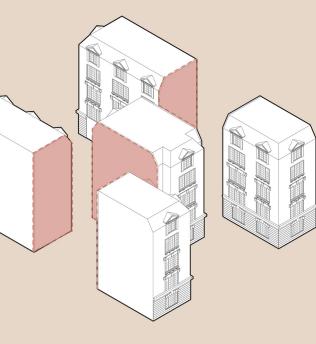

What is left of the H-block is now five towers—one at each corner of the site and one in the middle. The towers have the shell of the existing building while the ends that were created after deletion are then capped with new facades that now highlight the new pocket courtyards. This allows for a visual connection not only between the students of different towers, but also with the city on the ground floor. This visual connection between the school and the city is key to maintaining a strong link between figure and ground; school and city.