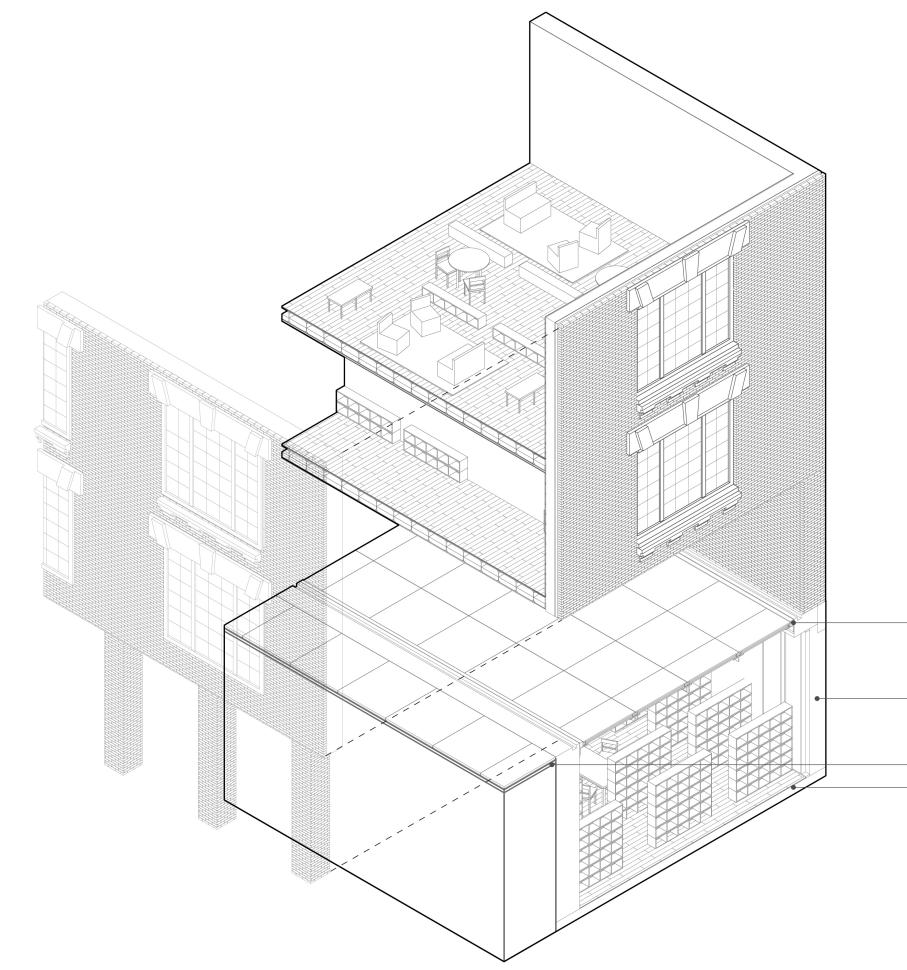

## 1. GLASS FLOOR

RAIN GUTTER METAL FRAME L BRACKET STRUCTURAL SILICONE STRUCTURAL GLASS

## 2. BASEMENT MASONRY WALL

CMU STEEL STUDS BATT INSULATION VAPOUR BARRIER GYPSUM BOARDS PAINT

### 3.HARDSCAPE

6X6 CONCRETE PAVERS SAND GRAVEL SOIL

## 4. BASEMENT FLOOR

WOOD PANELS NOISE BARRIER FOAM CONCRETE

\_\_\_2. \_\_\_3 \_\_4

\_1.