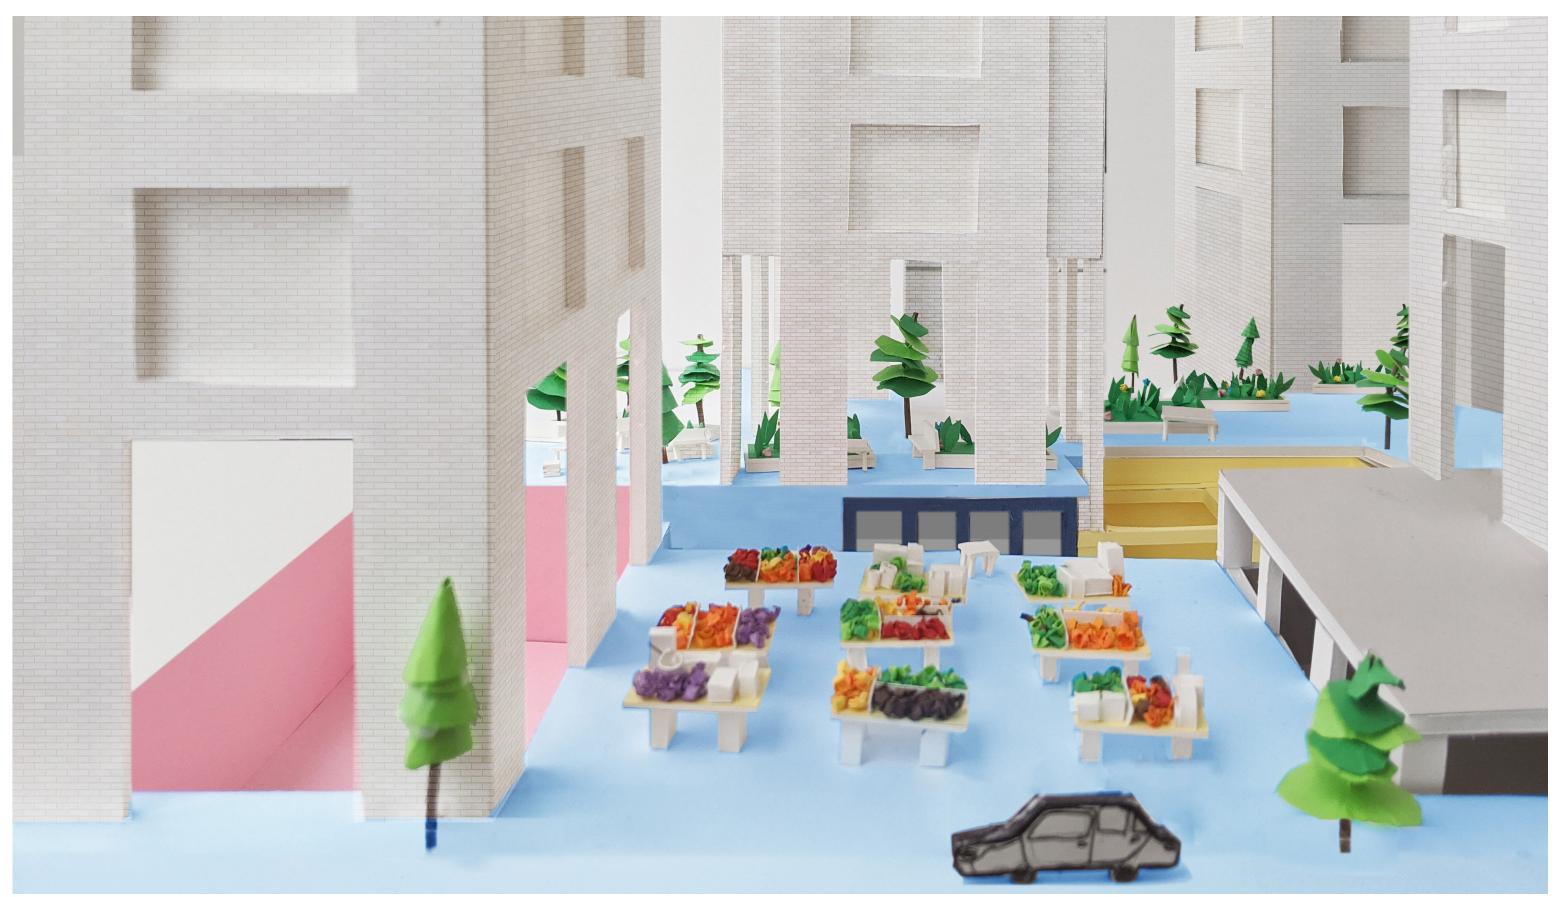

# CORE II SPRING 2020

PS64, in its current state, enforces a notable distinction between the physical and visual access points into the site. The deletion of key areas of the original school—selected due to their unfavorable lighting—aims to create a new ground condition that becomes a physical and experiential continuation of the city, shared with the school.

The ground level of the building is fully accessible to the public as a space that hosts programs catered towards the city. Embedded underground are the school's shared spaces, such as the library, gym and cafeteria. Also visually connected to the ground floor at varying levels, they can be used by the public during non-school hours.

What is left of the H-block is now five towers—one at each corner of the site and one in the middle. The towers have the shell of the existing building while the ends that were created after deletion are then capped with new facades that now highlight the new pocket courtyards. This allows for a visual connection not only between the students of different towers, but also with the city on the ground floor. This visual connection between the school and the city is key to maintaining a strong link between figure and ground; school and city.