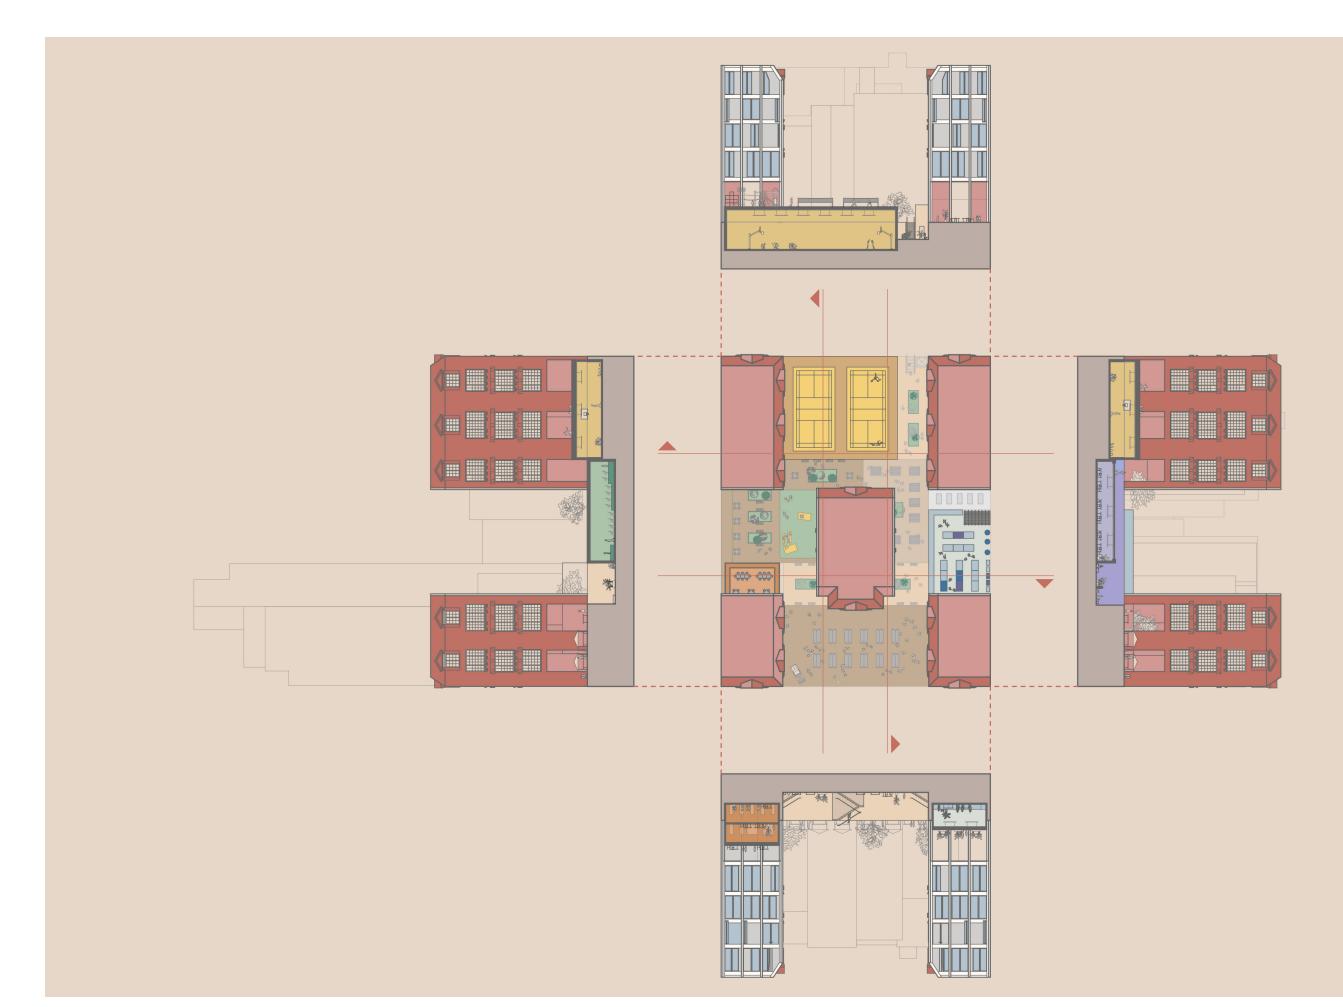

# CORE II SPRING 2020

PS64, in its current state, enforces a notable distinction between the physical and visual access points into the site. The deletion of key areas of the original school—selected due to their unfavorable lighting—aims to create a new ground condition that becomes a physical and experiential continuation of the city, shared with the school.

The ground level of the building is fully accessible to the public as a space that hosts programs catered towards the city. Embedded underground are the school's shared spaces, such as the library, gym and cafeteria. Also visually connected to the ground floor at varying levels, they can be used by the public during non-school hours.

What is left of the H-block is now five towers—one at each corner of the site and one in the middle. The towers have the shell of the existing building while the ends that were created after deletion are then capped with new facades that now highlight the new pocket courtyards. This allows for a visual connection not only between the students of different towers, but also with the city on the ground floor. This visual connection between the school and the city is key to maintaining a strong link between figure and ground; school and city.