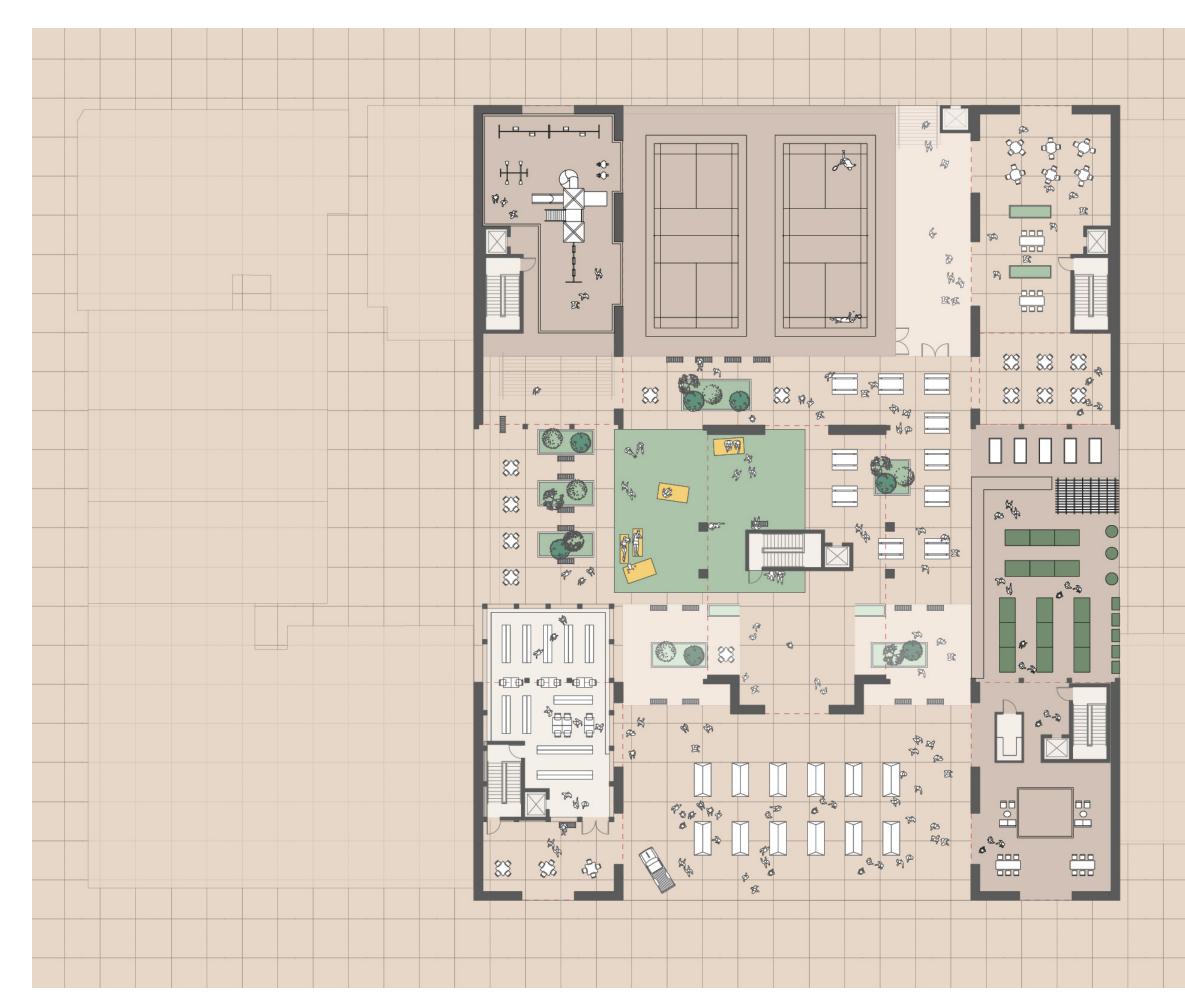

The ground level of the building is fully accessible to the public as a space that hosts programs catered towards the city. Embedded underground are the school's shared spaces, such as the library, gym and cafeteria. Also visually connected to the ground floor at varying levels, they can be used by the public during non-school hours.