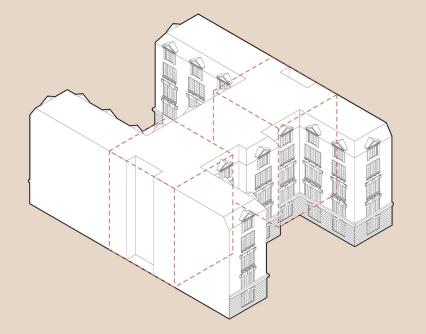

What is left of the H-block is now five towers—one at each corner of the site and one in the middle. The towers have the shell of the existing building while the ends that were created after deletion are then capped with new facades that now highlight the new pocket courtyards. This allows for a visual connection not only between the students of different towers, but also with the city on the ground floor. This visual connection between the school and the city is key to maintaining a strong link between figure and ground; school and city.